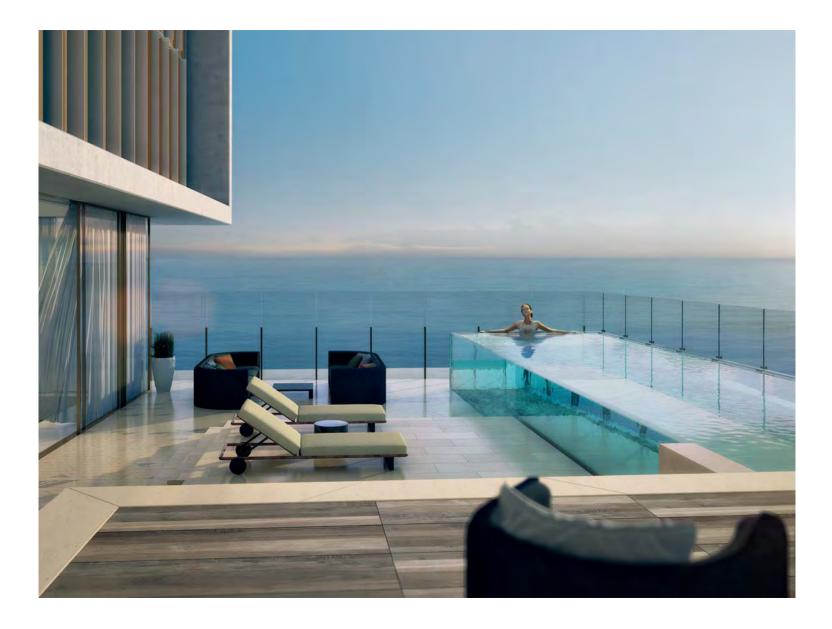

# Infinitely enjoyable BEYOND THE EXTREMITIES OF THE IMAGINATION

Inspired by the fabled lost city of Atlantis, where ornate baths were plentiful, Atlantis, The Royal Resort & Residences pools reach new, dramatic heights. A 90-metre sky-high infinity pool is the ultimate haven for resort guests and residents to lounge, socialise or play. Under the setting sun, with Dubai glowing on the horizon, the ultra-pool lounge comes alive as the twilight destination for unparalleled sophistication.

# Reaching purposefully to the sky A MAJESTIC BALANCE OF SPACE AND LIGHT

True to the spirit of ancient Atlantis, world-class designers have created an environment that is endowed with enticing pools and luxuriant gardens. The Residences will have expansive living and entertaining spaces with balconies or lushly landscaped terraces. Selected Residences feature a vast open terrace with a balance of light and shade offering prevailing breezes over water and gardens.