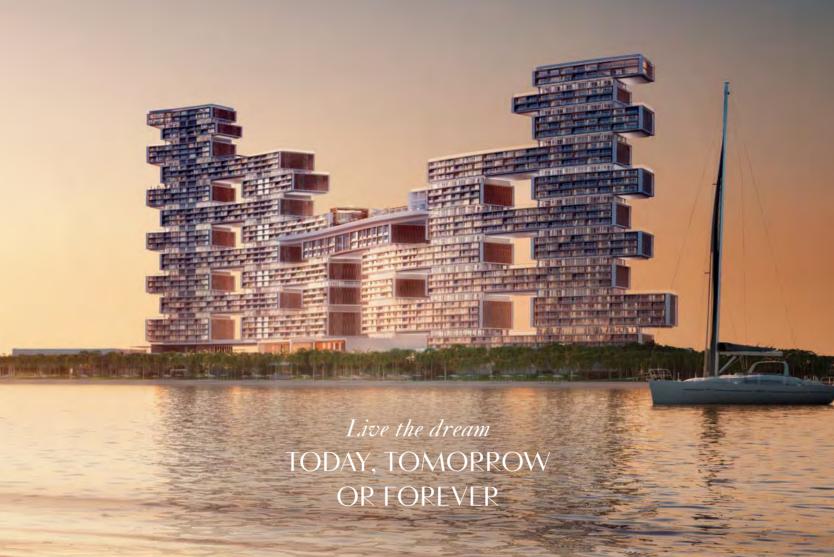

## Reside in style WITHIN A GREAT AND WONDERFUL EDIFICE

A worthy successor to the mythical lost city, Atlantis, The Royal Resort & Residences on The Palm in Dubai is destined to become an iconic, world-renowned address. The building is a breathtaking design featuring contemporary living spaces cantilevered into the Arabian sky. All Residences offer uninterrupted views towards the sea or across the waters of The Palm towards the Dubai skyline.

# Reaching purposefully to the sky A MAJESTIC BALANCE OF SPACE AND LIGHT

True to the spirit of ancient Atlantis, world-class designers have created an environment that is endowed with enticing pools and luxuriant gardens. The Residences will have expansive living and entertaining spaces with balconies or lushly landscaped terraces. Selected Residences feature a vast open terrace with a balance of light and shade offering prevailing breezes over water and gardens.

Computer generated image of the Atlantis, The Royal Resort & Residences