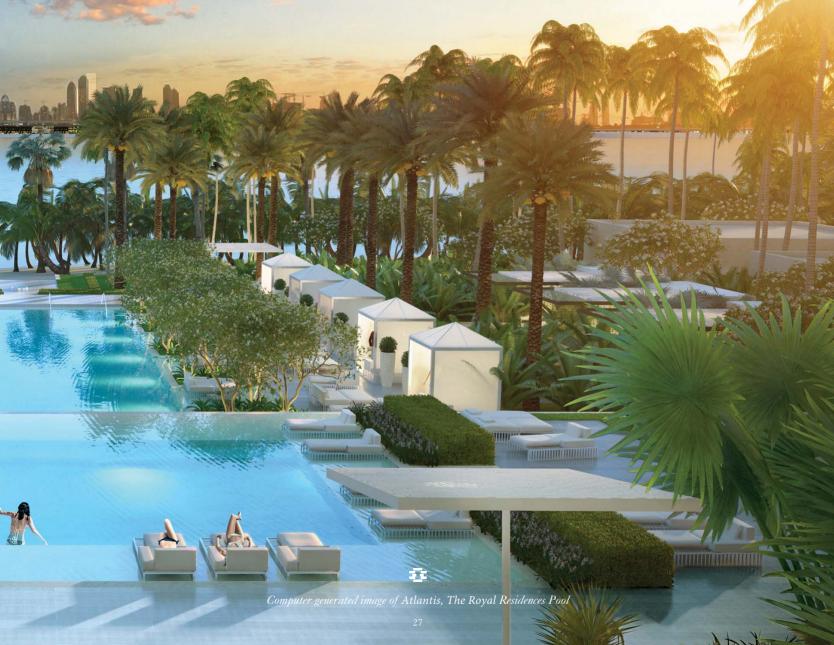

# Infinitely enjoyable BEYOND THE EXTREMITIES OF THE IMAGINATION

Inspired by the fabled lost city of Atlantis, where ornate baths were plentiful, Atlantis, The Royal Resort & Residences pools reach new, dramatic heights. A 90-metre sky-high infinity pool is the ultimate haven for resort guests and residents to lounge, socialise or play. Under the setting sun, with Dubai glowing on the horizon, the ultra-pool lounge comes alive as the twilight destination for unparalleled sophistication.