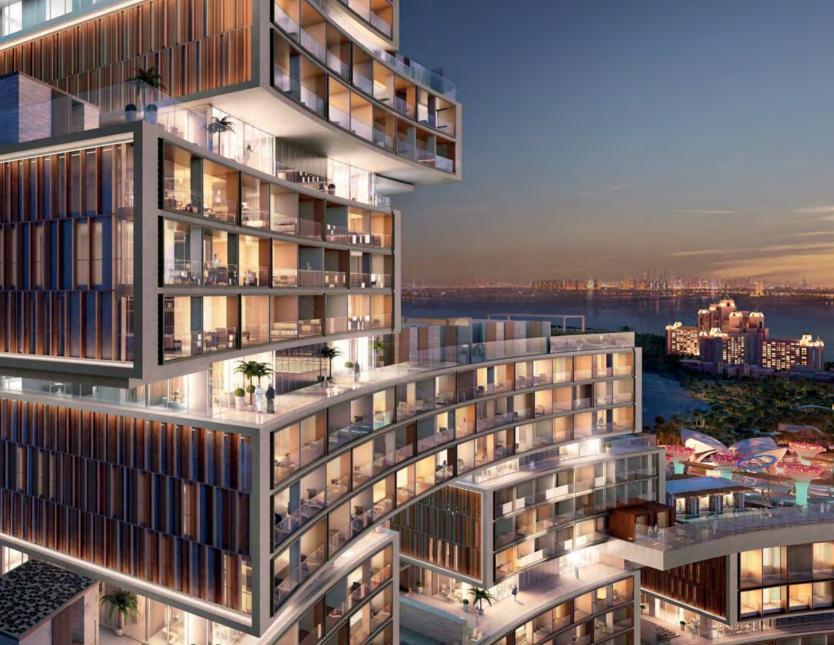

## Reside in style WITHIN A GREAT AND WONDERFUL EDIFICE

A worthy successor to the mythical lost city, Atlantis, The Royal Resort & Residences on The Palm in Dubai is destined to become an iconic, world-renowned address. The building is a breathtaking design featuring contemporary living spaces cantilevered into the Arabian sky. All Residences offer uninterrupted views towards the sea or across the waters of The Palm towards the Dubai skyline.

# Reaching purposefully to the sky A MAJESTIC BALANCE OF SPACE AND LIGHT

True to the spirit of ancient Atlantis, world-class designers have created an environment that is endowed with enticing pools and luxuriant gardens. The Residences will have expansive living and entertaining spaces with balconies or lushly landscaped terraces. Selected Residences feature a vast open terrace with a balance of light and shade offering prevailing breezes over water and gardens.

Computer generated image of the Atlantis, The Royal Resort & Residences