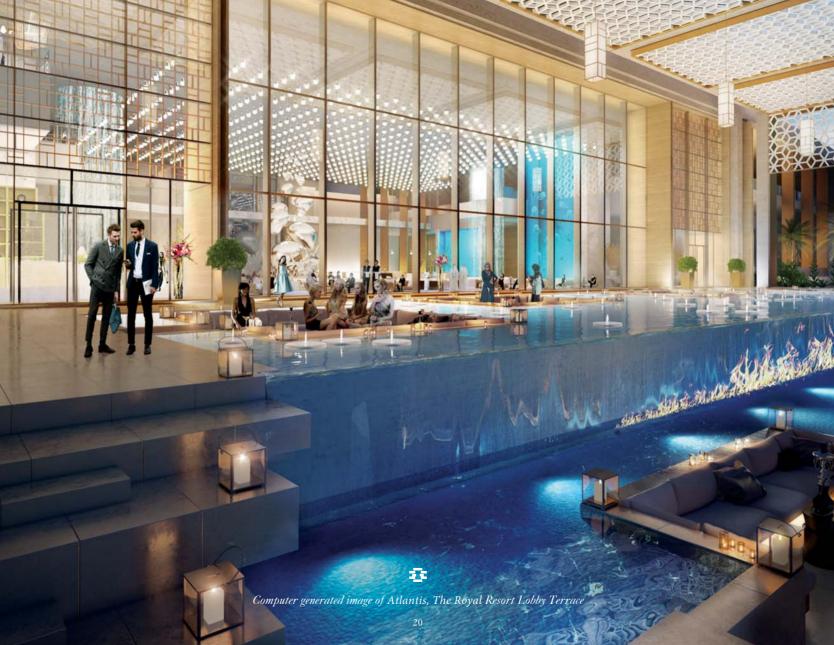

# Laid out before you, A MARVEL TO BEHOLD FOR BRAVURA BEAUTY

Savour an experience that, though magical, is rooted in reality. Approaching Atlantis, The Royal Resort & Residences, you will be struck by its delightful elegance. Vast sheets of water cascade before you and mighty flames erupt from the shallows. In a world-first feat of engineering, fire and water are celebrated throughoutAtlantis, The Royal adding a sense of theatre to everyday life.

# A beautiful shore WITH AN OUTLOOK OF BOUNDLESS SEA

In the mythical Atlantis, rivers and fountains flowed freely. At Atlantis, The Royal, the ocean is ever present. Providing idyllic vistas, Atlantis, The Royal Resort & Residences faces the iconic Dubai skyline above the waters of The Palm in one direction and nothing but open sea and sky in the other. The private beach offers redefined waters-edge dining.