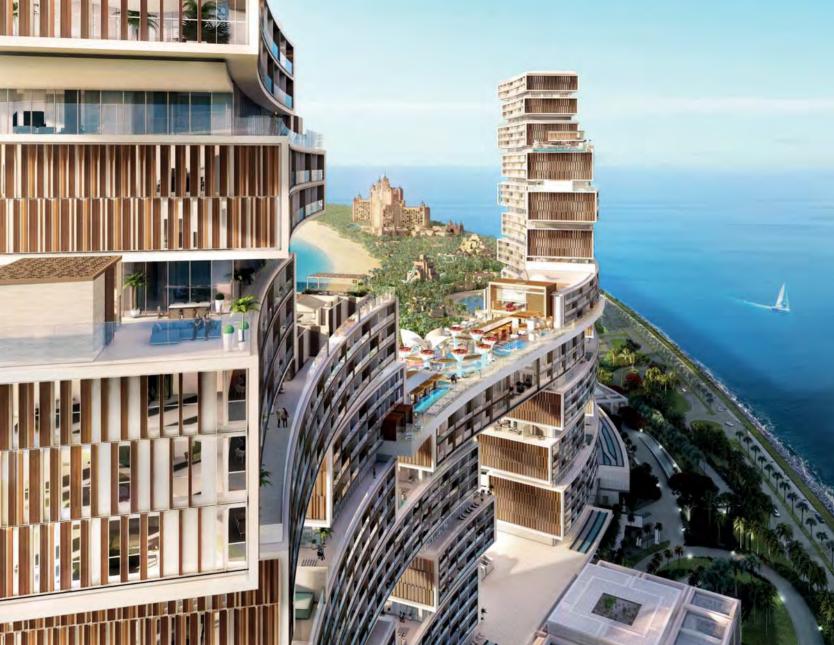

# A beautiful shore WITH AN OUTLOOK OF BOUNDLESS SEA

In the mythical Atlantis, rivers and fountains flowed freely. At Atlantis, The Royal, the ocean is ever present. Providing idyllic vistas, Atlantis, The Royal Resort & Residences faces the iconic Dubai skyline above the waters of The Palm in one direction and nothing but open sea and sky in the other. The private beach offers redefined waters-edge dining.

# Infinitely enjoyable BEYOND THE EXTREMITIES OF THE IMAGINATION

Inspired by the fabled lost city of Atlantis, where ornate baths were plentiful, Atlantis, The Royal Resort & Residences pools reach new, dramatic heights. A 90-metre sky-high infinity pool is the ultimate haven for resort guests and residents to lounge, socialise or play. Under the setting sun, with Dubai glowing on the horizon, the ultra-pool lounge comes alive as the twilight destination for unparalleled sophistication.

## Reside in style WITHIN A GREAT AND WONDERFUL EDIFICE

A worthy successor to the mythical lost city, Atlantis, The Royal Resort & Residences on The Palm in Dubai is destined to become an iconic, world-renowned address. The building is a breathtaking design featuring contemporary living spaces cantilevered into the Arabian sky. All Residences offer uninterrupted views towards the sea or across the waters of The Palm towards the Dubai skyline.

# Reaching purposefully to the sky A MAJESTIC BALANCE OF SPACE AND LIGHT

True to the spirit of ancient Atlantis, world-class designers have created an environment that is endowed with enticing pools and luxuriant gardens. The Residences will have expansive living and entertaining spaces with balconies or lushly landscaped terraces. Selected Residences feature a vast open terrace with a balance of light and shade offering prevailing breezes over water and gardens.