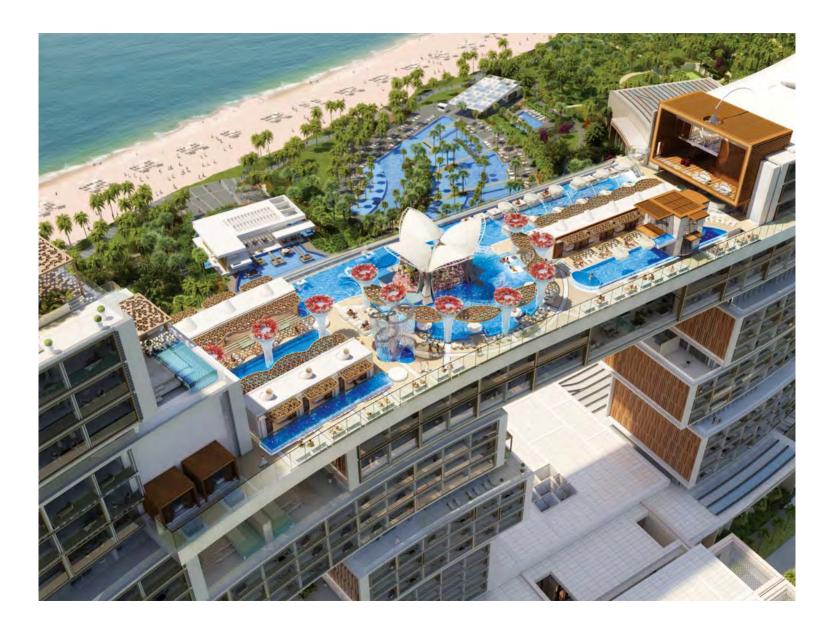

# Infinitely enjoyable BEYOND THE EXTREMITIES OF THE IMAGINATION

Inspired by the fabled lost city of Atlantis, where ornate baths were plentiful, Atlantis, The Royal Resort & Residences pools reach new, dramatic heights. A 90-metre sky-high infinity pool is the ultimate haven for resort guests and residents to lounge, socialise or play. Under the setting sun, with Dubai glowing on the horizon, the ultra-pool lounge comes alive as the twilight destination for unparalleled sophistication.