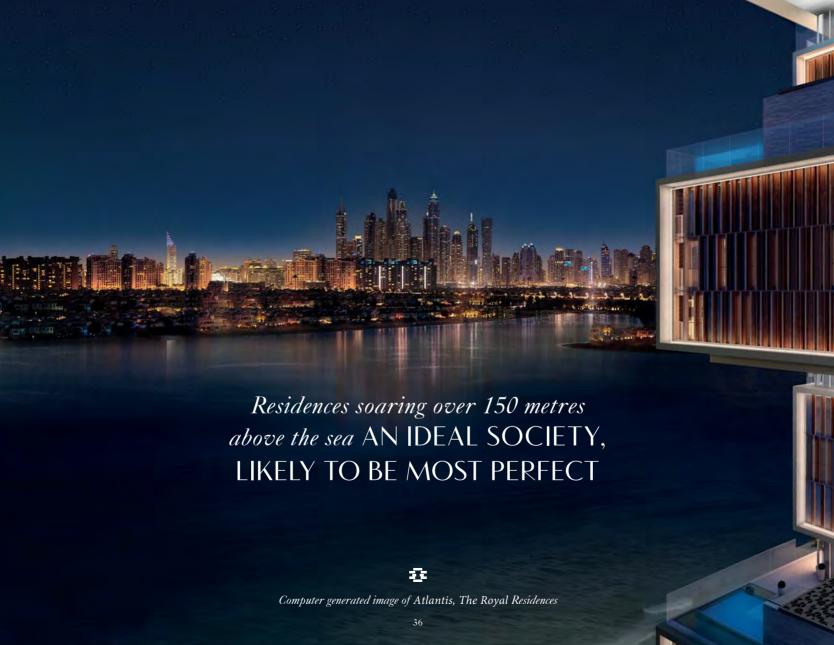

## Reside in style WITHIN A GREAT AND WONDERFUL EDIFICE

A worthy successor to the mythical lost city, Atlantis, The Royal Resort & Residences on The Palm in Dubai is destined to become an iconic, world-renowned address. The building is a breathtaking design featuring contemporary living spaces cantilevered into the Arabian sky. All Residences offer uninterrupted views towards the sea or across the waters of The Palm towards the Dubai skyline.

# Reaching purposefully to the sky A MAJESTIC BALANCE OF SPACE AND LIGHT

True to the spirit of ancient Atlantis, world-class designers have created an environment that is endowed with enticing pools and luxuriant gardens. The Residences will have expansive living and entertaining spaces with balconies or lushly landscaped terraces. Selected Residences feature a vast open terrace with a balance of light and shade offering prevailing breezes over water and gardens.