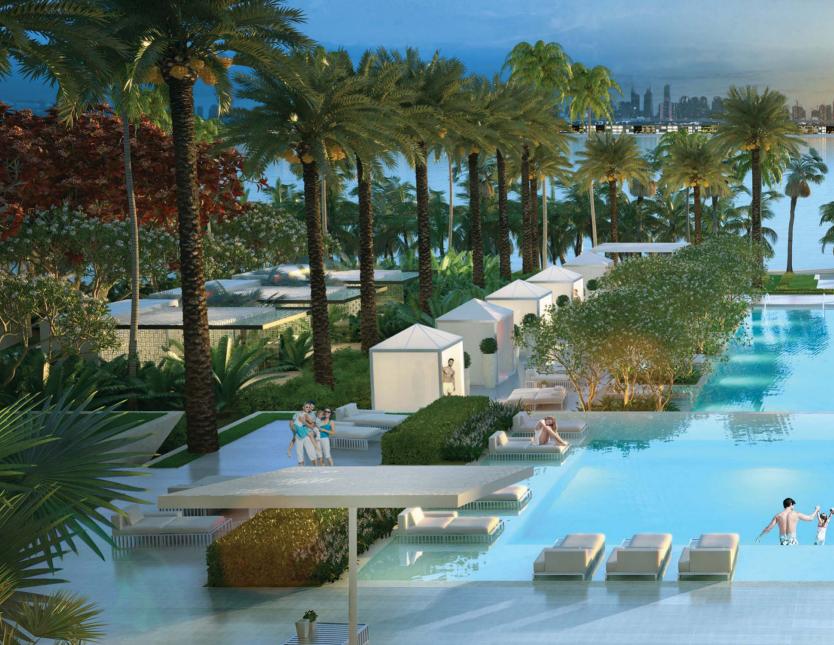

# Infinitely enjoyable BEYOND THE EXTREMITIES OF THE IMAGINATION

Inspired by the fabled lost city of Atlantis, where ornate baths were plentiful, Atlantis, The Royal Resort & Residences pools reach new, dramatic heights. A 90-metre sky-high infinity pool is the ultimate haven for resort guests and residents to lounge, socialise or play. Under the setting sun, with Dubai glowing on the horizon, the ultra-pool lounge comes alive as the twilight destination for unparalleled sophistication.