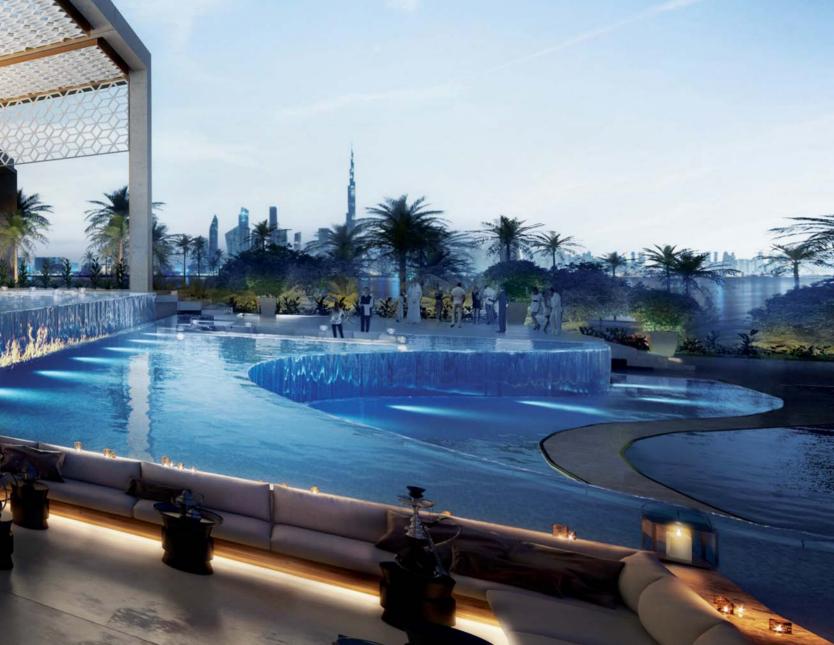

# Infinitely enjoyable BEYOND THE EXTREMITIES OF THE IMAGINATION

Inspired by the fabled lost city of Atlantis, where ornate baths were plentiful, Atlantis, The Royal Resort & Residences pools reach new, dramatic heights. A 90-metre sky-high infinity pool is the ultimate haven for resort guests and residents to lounge, socialise or play. Under the setting sun, with Dubai glowing on the horizon, the ultra-pool lounge comes alive as the twilight destination for unparalleled sophistication.