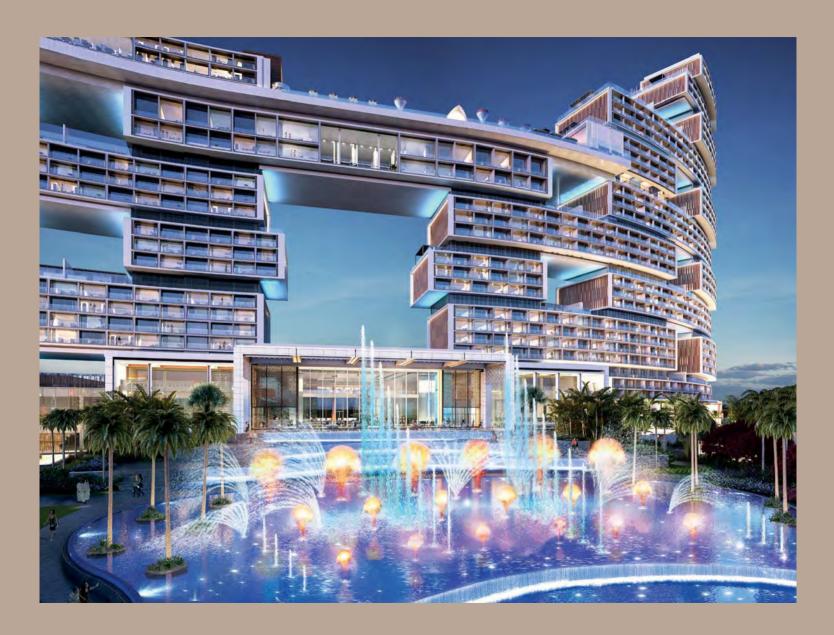

# Laid out before you, A MARVEL TO BEHOLD FOR BRAVURA BEAUTY

Savour an experience that, though magical, is rooted in reality. Approaching Atlantis, The Royal Resort & Residences, you will be struck by its delightful elegance. Vast sheets of water cascade before you and mighty flames erupt from the shallows. In a world-first feat of engineering, fire and water are celebrated throughoutAtlantis, The Royal adding a sense of theatre to everyday life.

# Infinitely enjoyable BEYOND THE EXTREMITIES OF THE IMAGINATION

Inspired by the fabled lost city of Atlantis, where ornate baths were plentiful, Atlantis, The Royal Resort & Residences pools reach new, dramatic heights. A 90-metre sky-high infinity pool is the ultimate haven for resort guests and residents to lounge, socialise or play. Under the setting sun, with Dubai glowing on the horizon, the ultra-pool lounge comes alive as the twilight destination for unparalleled sophistication.