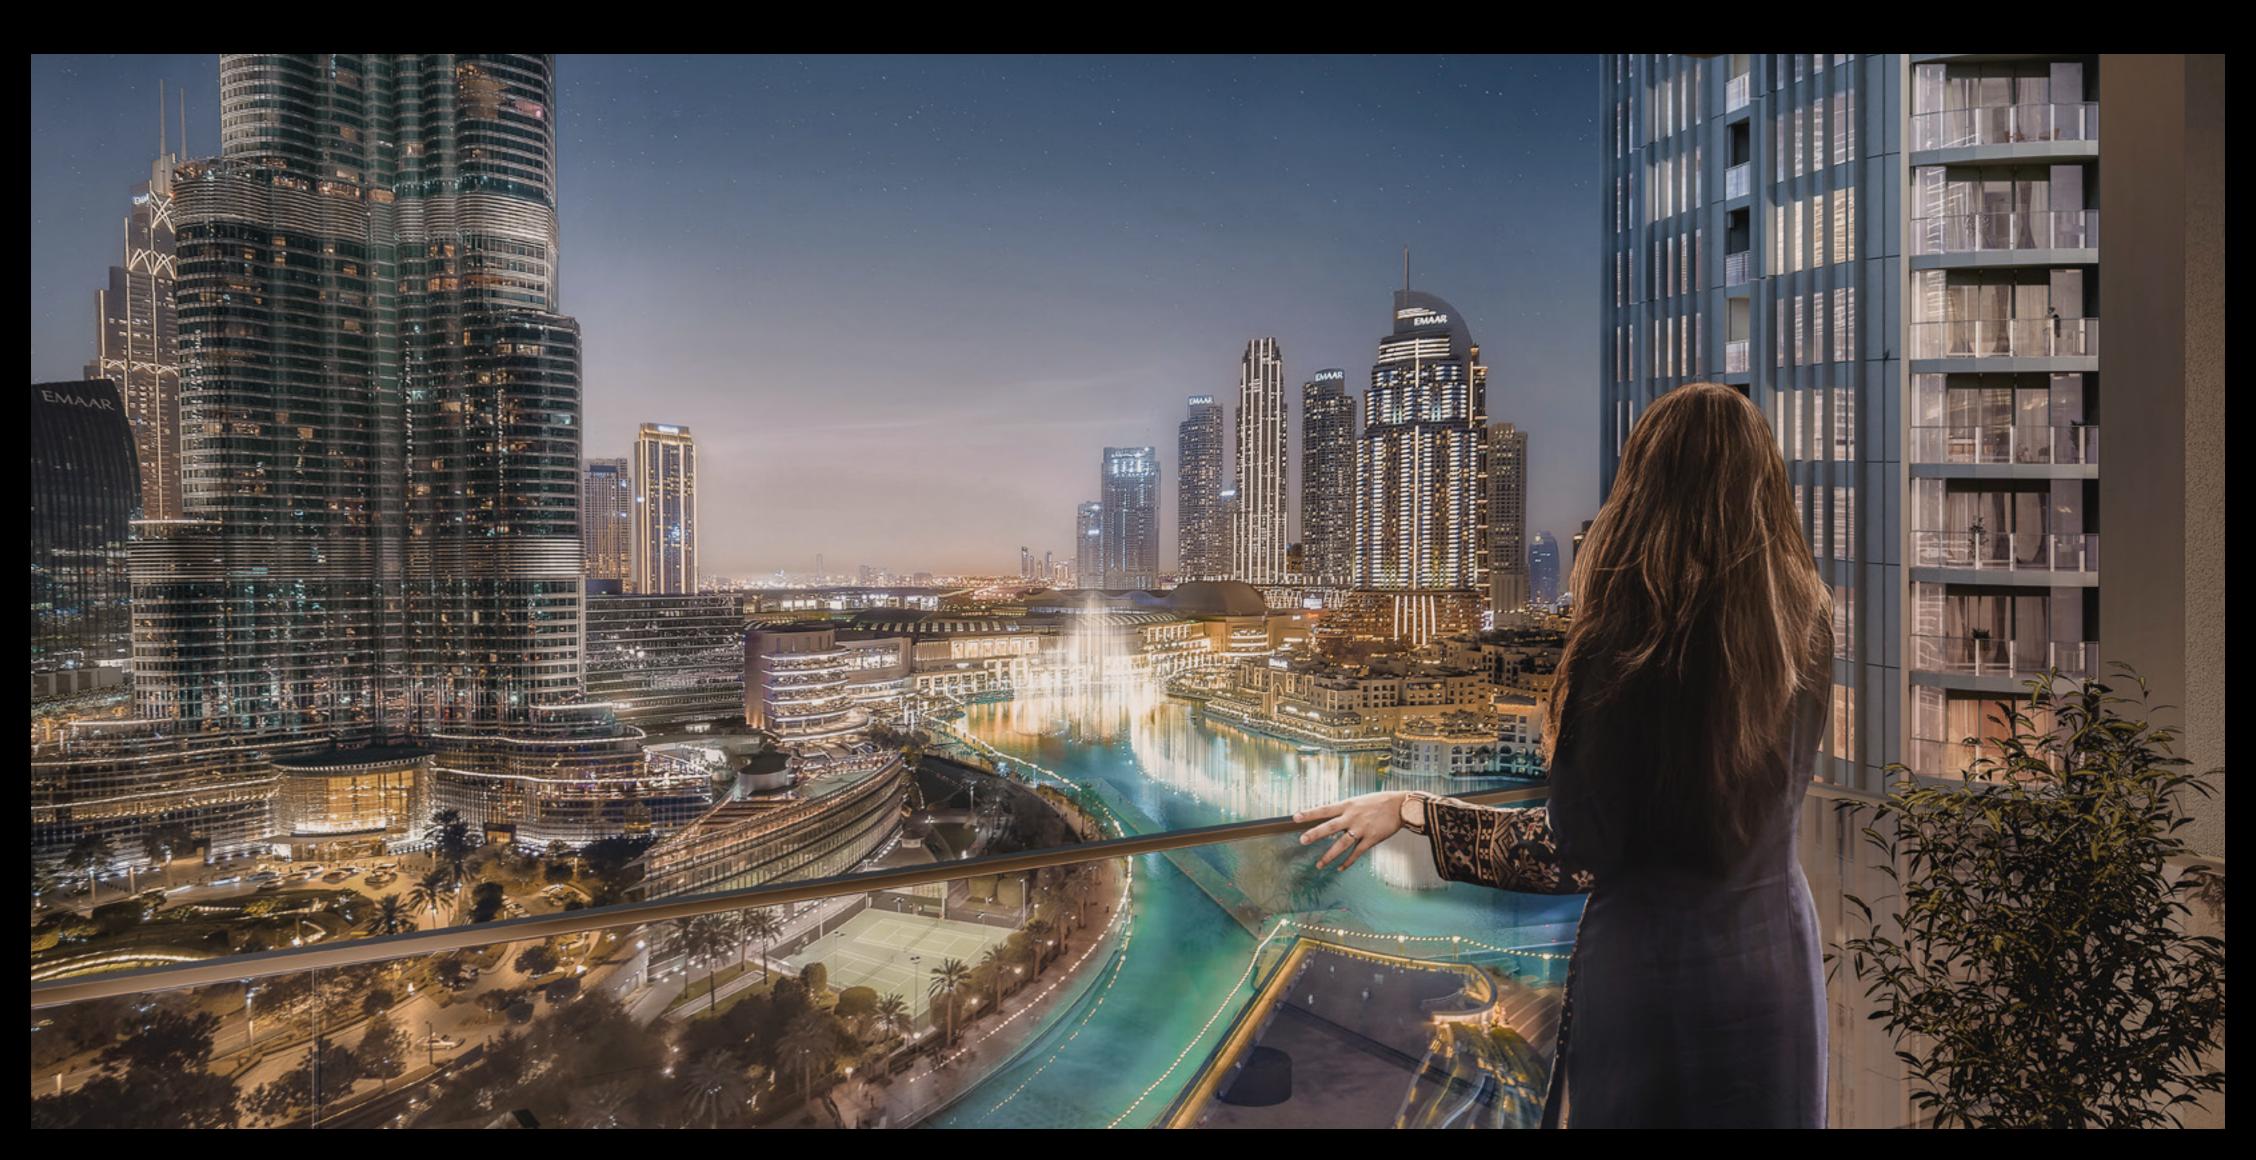

## The Best Address

Set in the heart of Downtown Dubai, the city's vibrant urban centre, The St. Regis Residences, Downtown Dubai is the latest addition to Dubai Skyline. Consisting of two sleek and modern art-deco inspired towers rising 262m and 171m above The Opera District, with a connecting platform offering outstanding amenities, luxury living has never been more indulgent.

## Live in the Centre of it All

Mins Walk to
The Dubai Mall

Mins Walk to
The Dubai Fountair

Mins Walk to Burj Khalifa

I Min Walk to Dubai Opera

### Distinctive Experience

Steps away from the Dubai Opera, The Dubai Fountain, and the astounding Burj Khalifa, the world's tallest building, The St. Regis Residences, Downtown Dubai redefines luxury, building on the reputation of the iconic brand's commitment to the highest achievements in style and design, distinguishing each space and experience.