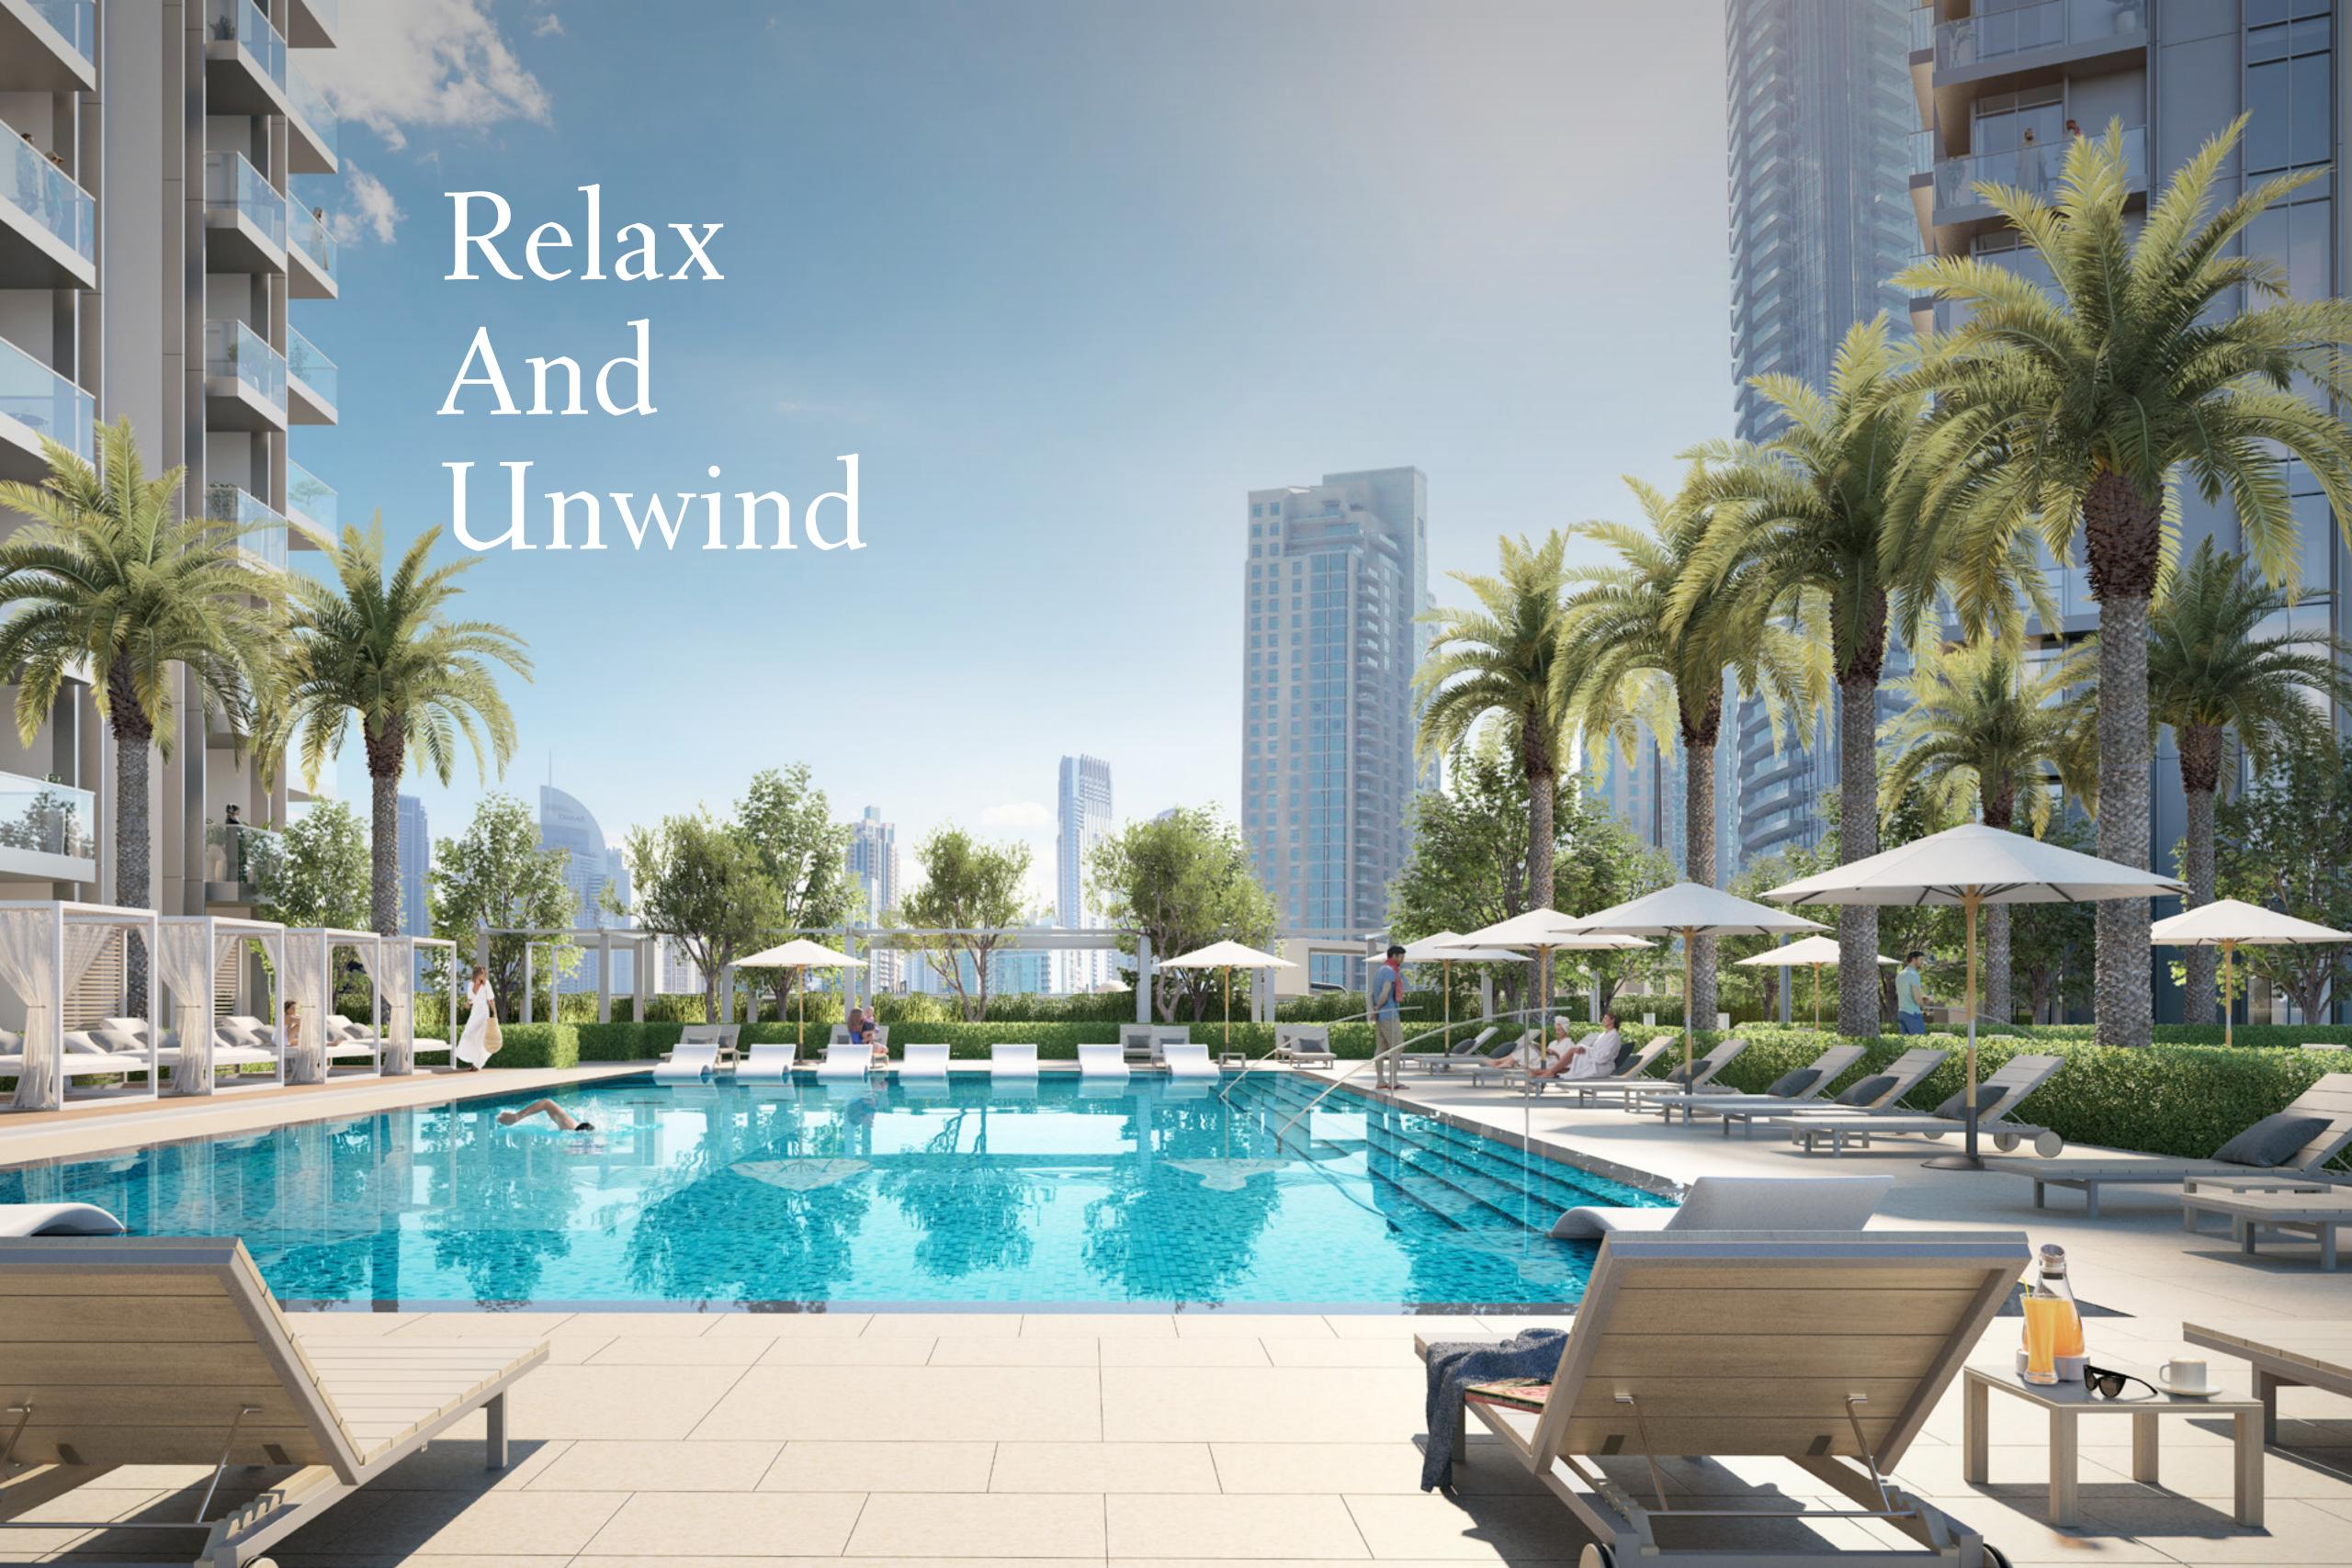

#### Urban Retreat

The St. Regis Residences, Downtown Dubai boasts an ultra-modern landscaped podium that connects the buildings. With world-class amenities and a pool deck offering great views over the Dubai Opera promenade, the platform ensures urban-resort-quality surroundings where residence owners can unwind, relax, and recharge.