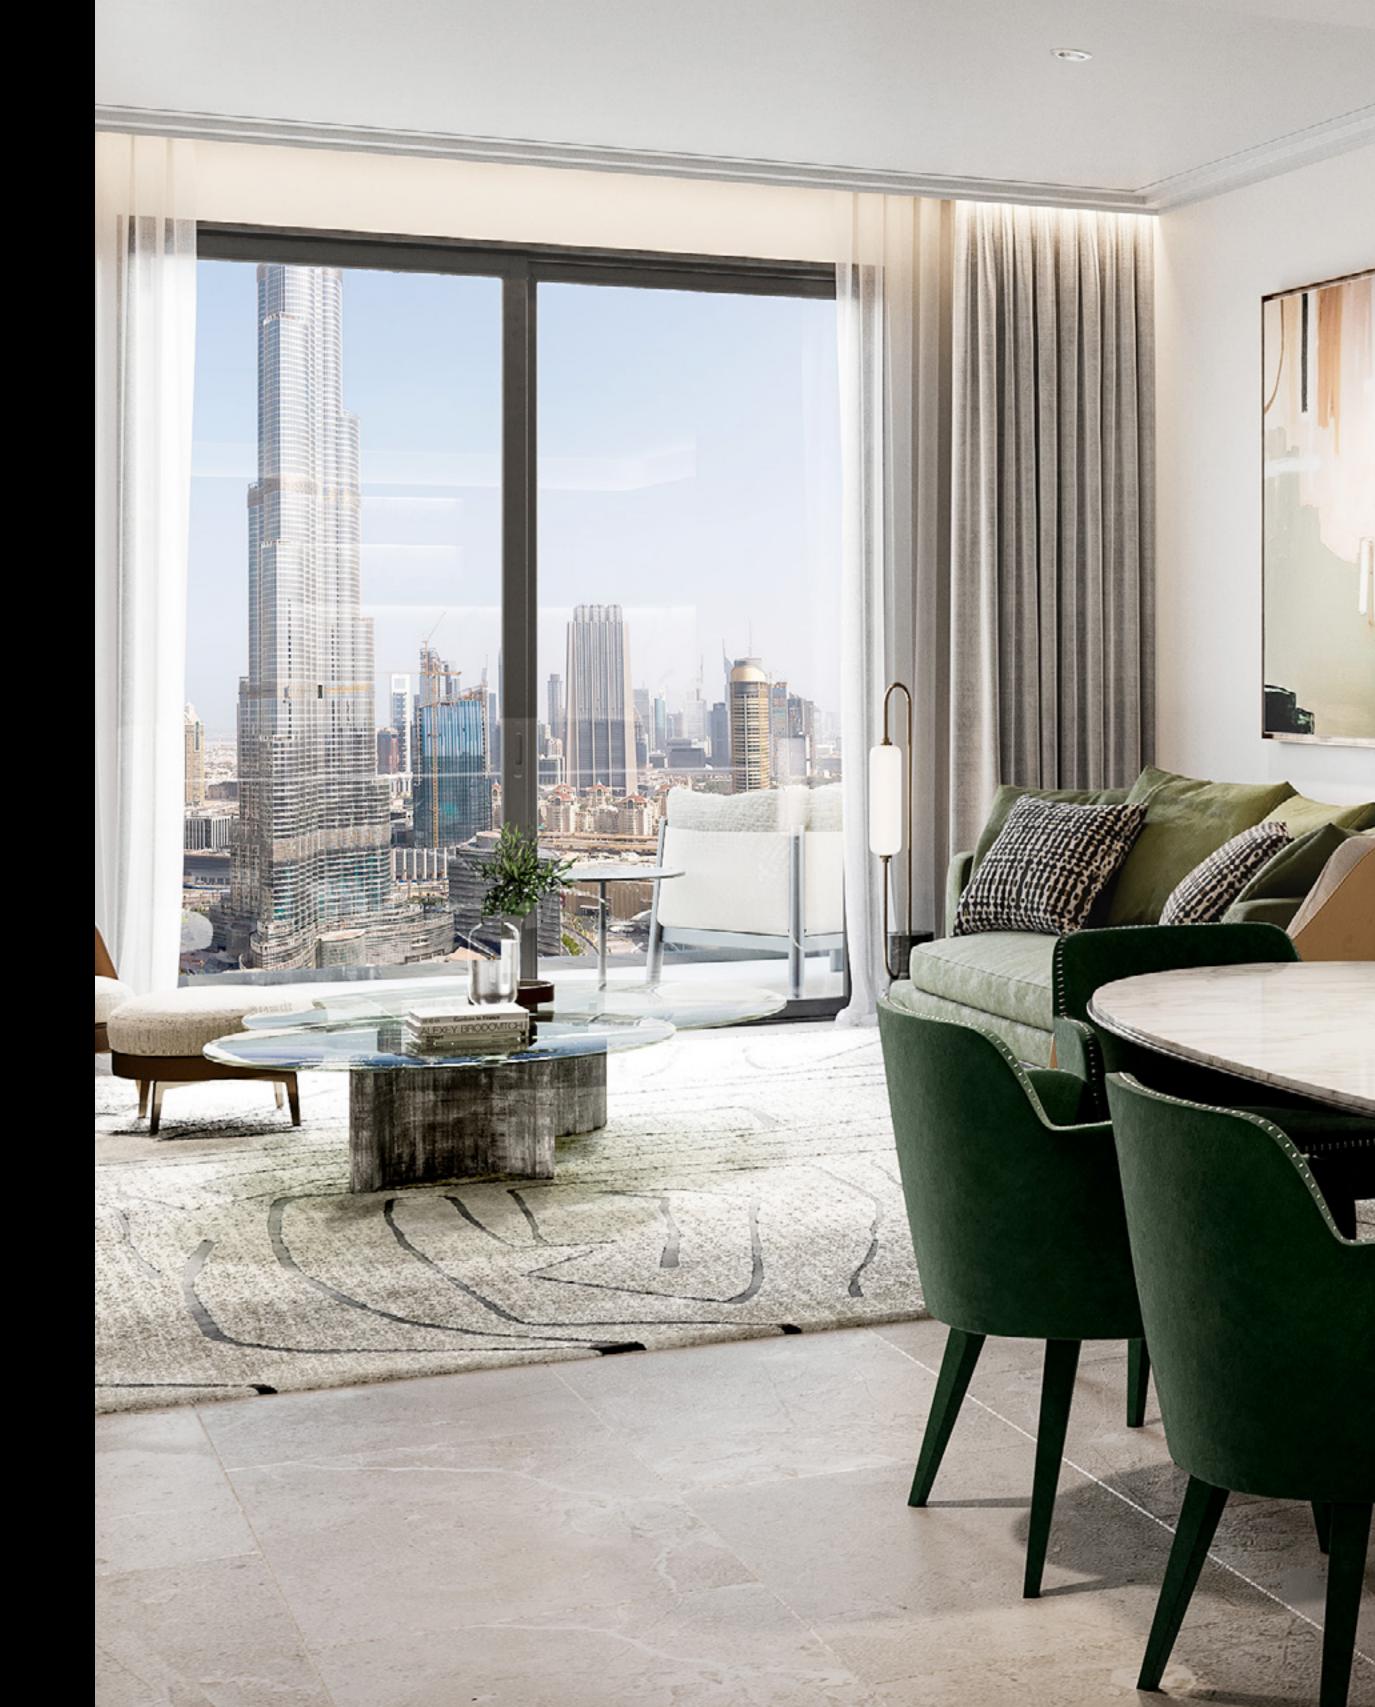

# Unique Spaces & Unmatched Views

Designed to the exacting standards of the brand,
The St. Regis Residences, Downtown Dubai towers'
homes, ranging from one to three-bedroom apartments,
have been carefully positioned to best capture the open
views of Burj Khalifa, Dubai Opera and The Dubai Fountain,
with interiors and finishes that harmonise with the towers'
architecture and aesthetic.

#### Urban Retreat

The St. Regis Residences, Downtown Dubai boasts an ultra-modern landscaped podium that connects the buildings. With world-class amenities and a pool deck offering great views over the Dubai Opera promenade, the platform ensures urban-resort-quality surroundings where residence owners can unwind, relax, and recharge.