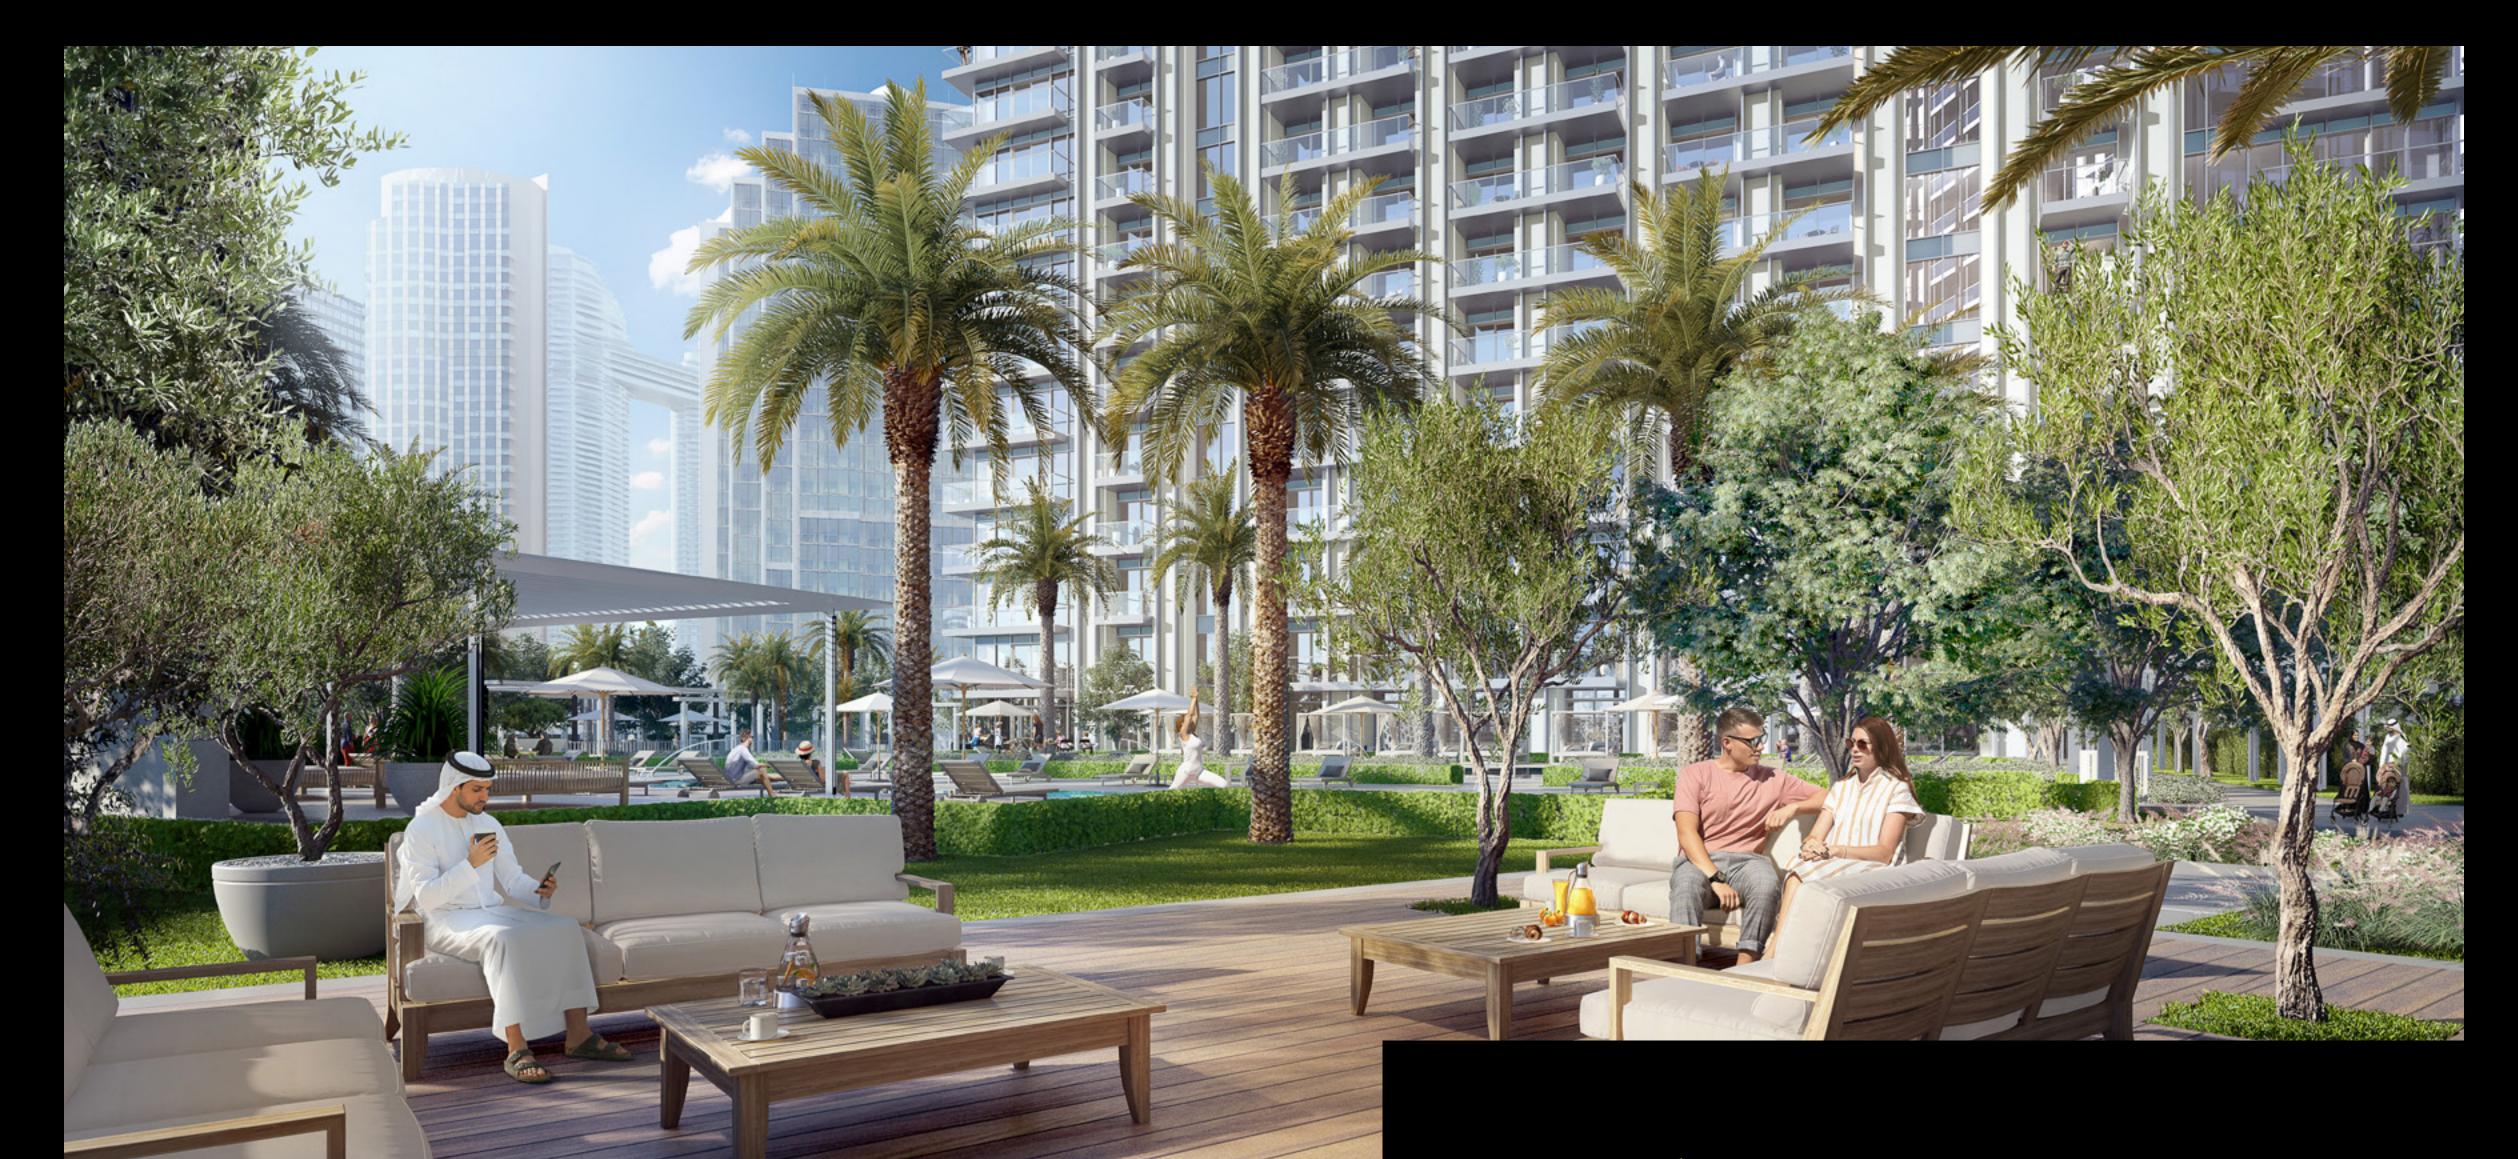

## The Best Address

Set in the heart of Downtown Dubai, the city's vibrant urban centre, The St. Regis Residences, Downtown Dubai is the latest addition to Dubai Skyline. Consisting of two sleek and modern art-deco inspired towers rising 262m and 171m above The Opera District, with a connecting platform offering outstanding amenities, luxury living has never been more indulgent.

#### Urban Retreat

The St. Regis Residences, Downtown Dubai boasts an ultra-modern landscaped podium that connects the buildings. With world-class amenities and a pool deck offering great views over the Dubai Opera promenade, the platform ensures urban-resort-quality surroundings where residence owners can unwind, relax, and recharge.