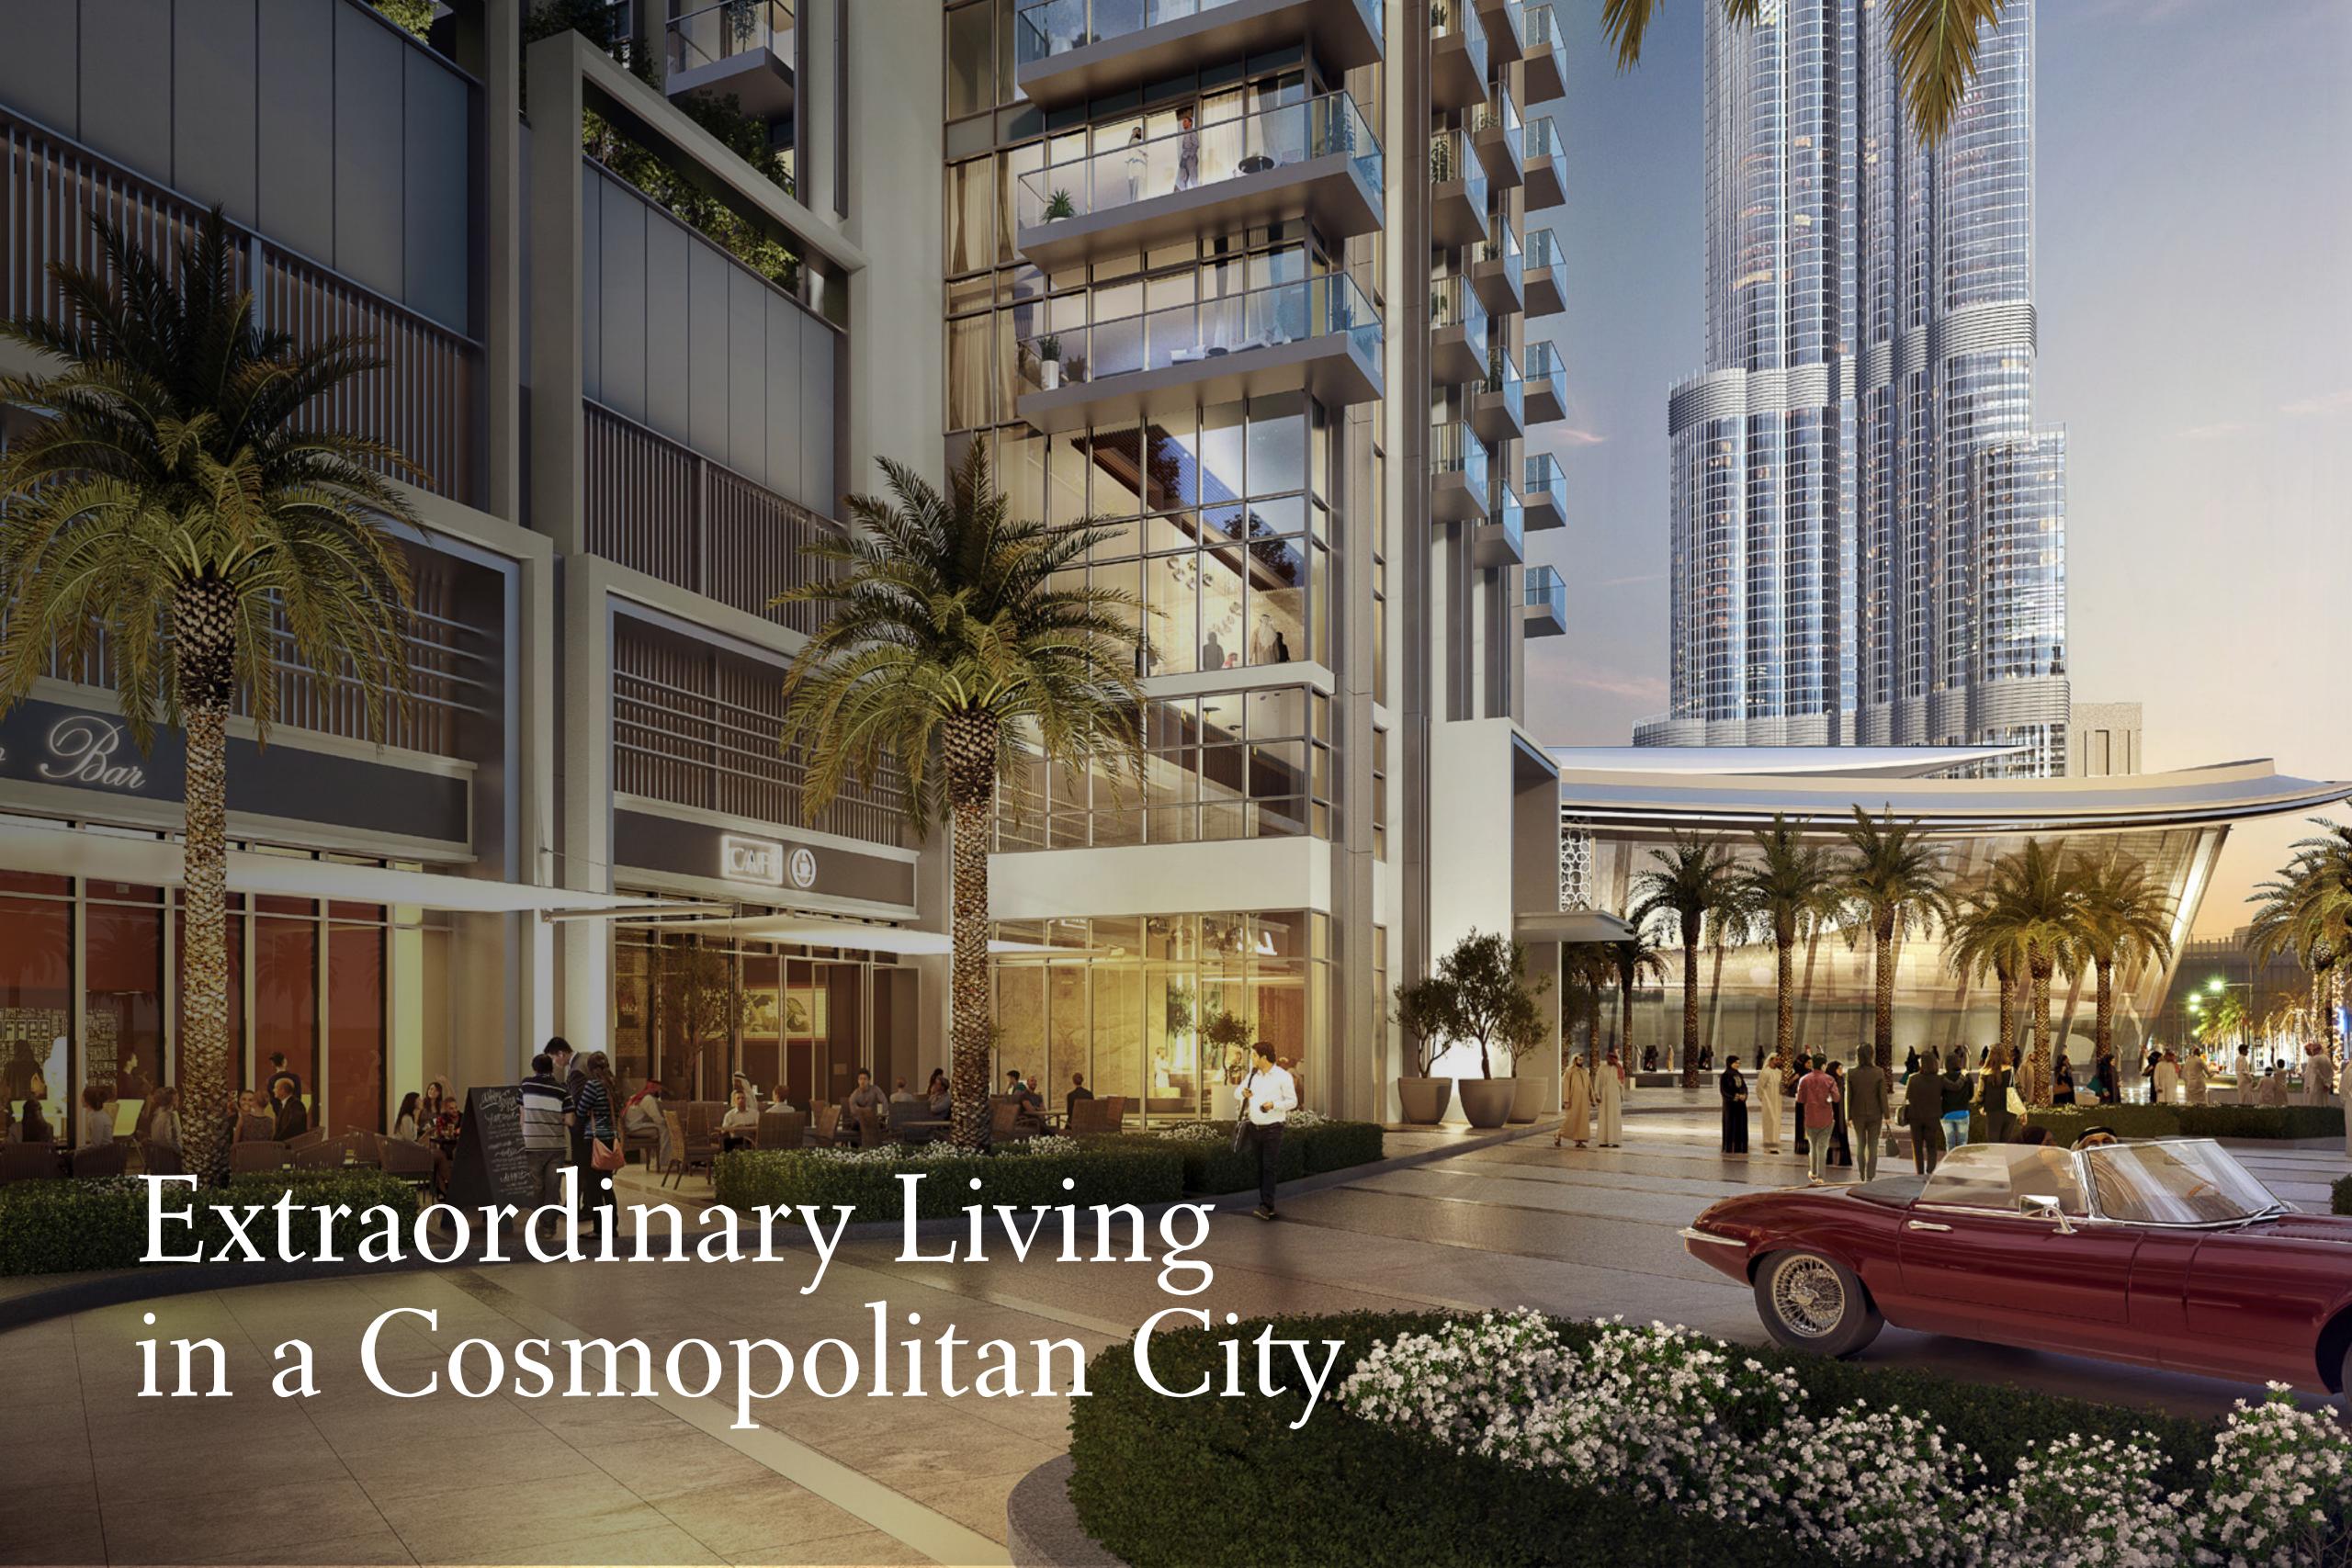

## The Best Address

Set in the heart of Downtown Dubai, the city's vibrant urban centre, The St. Regis Residences, Downtown Dubai is the latest addition to Dubai Skyline. Consisting of two sleek and modern art-deco inspired towers rising 262m and 171m above The Opera District, with a connecting platform offering outstanding amenities, luxury living has never been more indulgent.

### Distinctive Experience

Steps away from the Dubai Opera, The Dubai Fountain, and the astounding Burj Khalifa, the world's tallest building, The St. Regis Residences, Downtown Dubai redefines luxury, building on the reputation of the iconic brand's commitment to the highest achievements in style and design, distinguishing each space and experience.