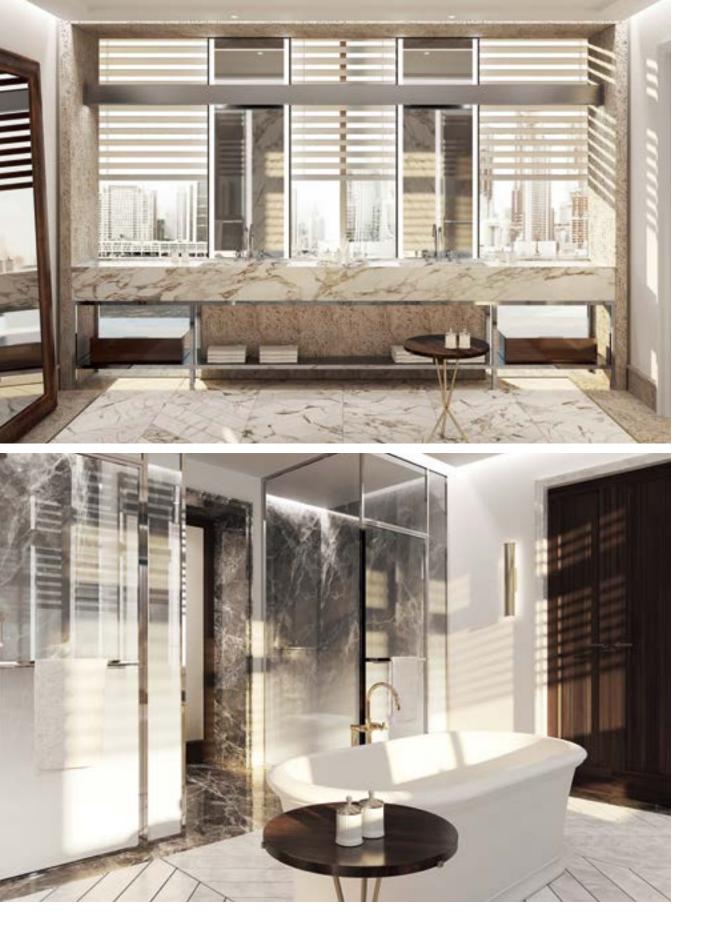

EXCLUSIVE MATERIALS ADORN THE PENTHOUSE, FROM PLAYFUL checkerboard marble ENTRY FOYERS TO IMPRESSIVE OAK TIMBER flooring IN THE LIVING ROOMS AND BEDROOMS.

A palatal FEELING is *created through* the DRAMATIC double height spaces, *overlooking* MARASI BAY and *breathtaking views* of the horizon, yet with complete *privacy and seclusion*.

CINEMATOPGRAPHIC SPACES of connection with urban Dubai and sanctuary FOR ALL SENSES

PRECISE, CLEAN-LINED SYMMETRY IS *infused* WITH A SOULFUL TOUCH, TO POWERFULLY EMBODY EXCEPTIONALLY *elegant and tasteful* DESIGN THAT SURPRISES AND AWAKENS WHILE ALSO ALLOWING THE RESIDENT TO FEEL *comfortable* AT HOME.

## Where BREATHTAKING VIEWS of the WATERFRONT and Dubai's skyline blend