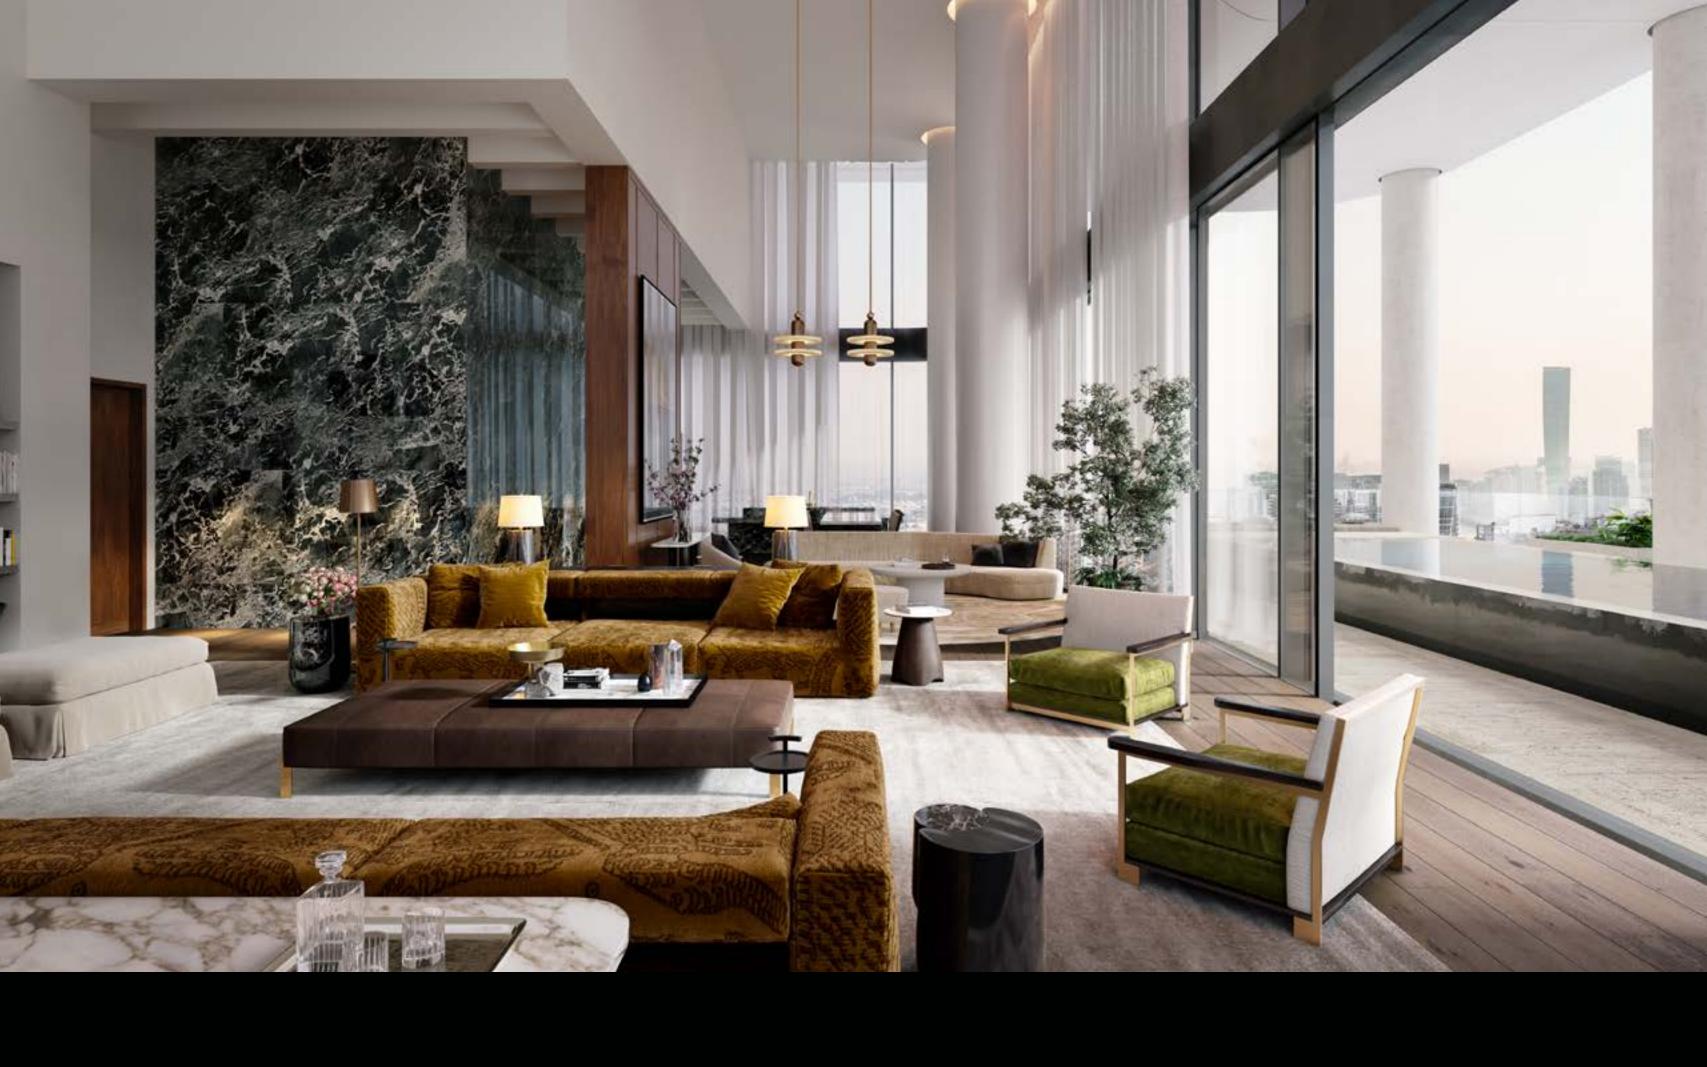

### THE RESIDENCES BY DORCHESTER COLLECTION

A PRECIOUS JEWEL for discerning COLLECTORS of the extraordinary

#### Expusible Expusible LIVING SPACES WITH DISTINCT PERSONALITIES EMBODY THE SIGNATURE GILLES & BOISSIER STYLE OF JUXTAPOSING SEEMINGLY OPPOSING AESTHETICS TO CREATE SPACES THAT ARE STRIKING YET SERENE, LUXURIOUS YET DISCREET.

## DEDICATED ARRIVAL for the residences

Each BESPOKE *residence embodies* DISTINCTIVE taste and intuitive elegance. *DISCREET LUXURY*, a sumptuous selection of materials, and a BRILLIANT and *rigorous interplay* of geometric forms.

# SPRAWLING SPACES enhanced with double-height FULL-GLASS WALLS

Opulence AND GLAMOUR CONVERGE WITH MAGIC & FANTASY. THE PENTHOUSES AT DORCHESTER COLLECTION DUBAI ARE ENRICHED BY THE INTEGRATION OF DESIGN AND ARCHITECTURAL DETAILS DERIVED FROM A CLASSICAL EUROPEAN VOCABULARY, TO LEND NOBILITY AND ELEGANCE.

EXCLUSIVE MATERIALS ADORN THE PENTHOUSE, FROM PLAYFUL checkerboard marble ENTRY FOYERS TO IMPRESSIVE OAK TIMBER flooring IN THE LIVING ROOMS AND BEDROOMS.

A palatal FEELING is *created through* the DRAMATIC double height spaces, *overlooking* MARASI BAY and *breathtaking views* of the horizon, yet with complete *privacy and seclusion*.