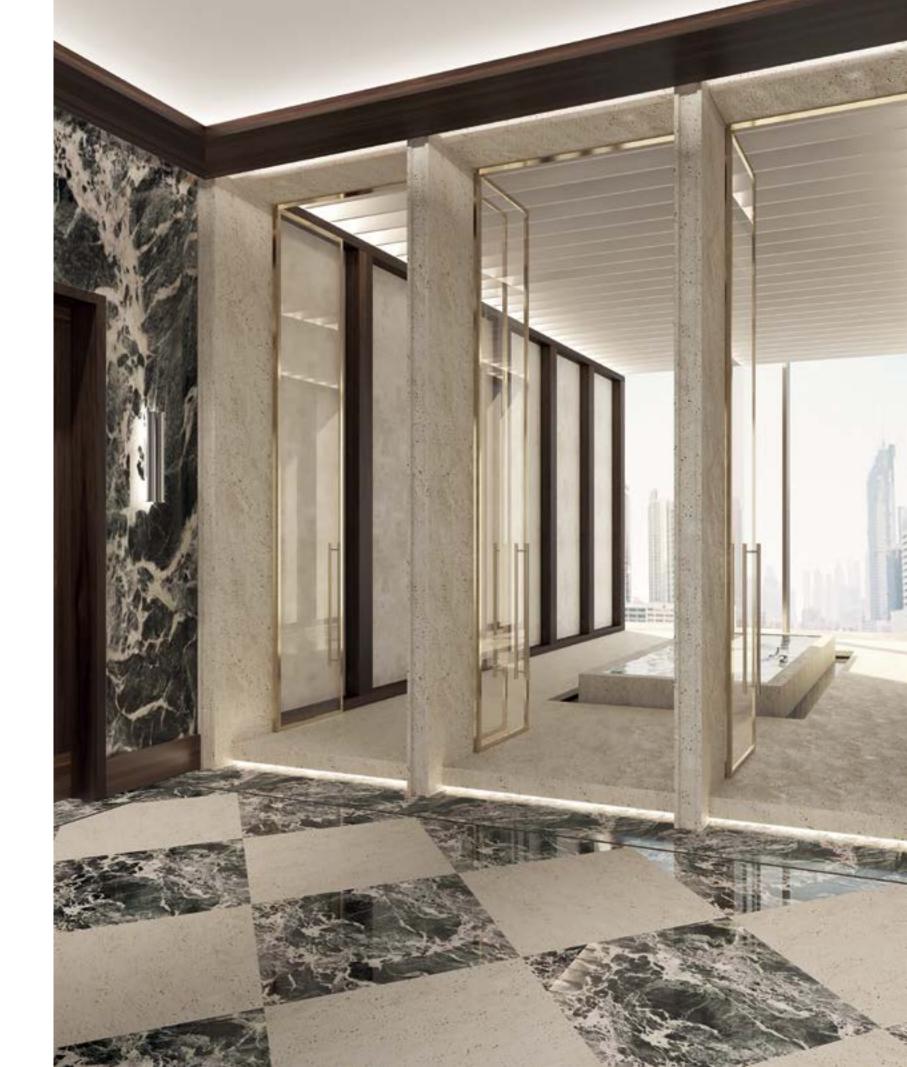

# SPRAWLING SPACES enhanced with double-height FULL-GLASS WALLS

Opulence AND GLAMOUR CONVERGE WITH MAGIC & FANTASY. THE PENTHOUSES AT DORCHESTER COLLECTION DUBAI ARE ENRICHED BY THE INTEGRATION OF DESIGN AND ARCHITECTURAL DETAILS DERIVED FROM A CLASSICAL EUROPEAN VOCABULARY, TO LEND NOBILITY AND ELEGANCE.

EXCLUSIVE MATERIALS ADORN THE PENTHOUSE, FROM PLAYFUL checkerboard marble ENTRY FOYERS TO IMPRESSIVE OAK TIMBER flooring IN THE LIVING ROOMS AND BEDROOMS.

A palatal FEELING is *created through* the DRAMATIC double height spaces, *overlooking* MARASI BAY and *breathtaking views* of the horizon, yet with complete *privacy and seclusion*.