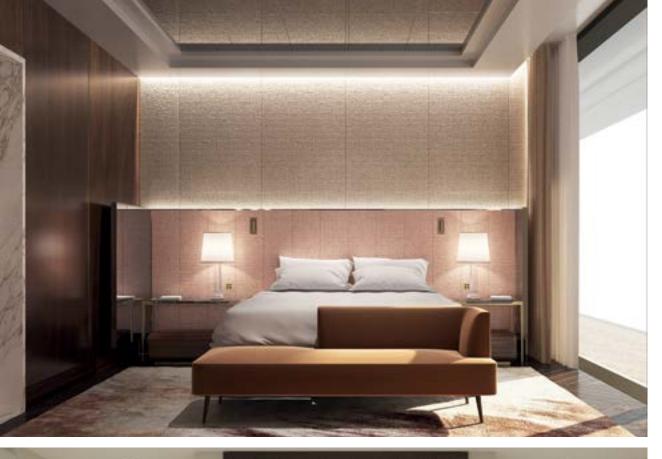

# SPRAWLING SPACES enhanced with double-height FULL-GLASS WALLS

Opulence AND GLAMOUR CONVERGE WITH MAGIC & FANTASY. THE PENTHOUSES AT DORCHESTER COLLECTION DUBAI ARE ENRICHED BY THE INTEGRATION OF DESIGN AND ARCHITECTURAL DETAILS DERIVED FROM A CLASSICAL EUROPEAN VOCABULARY, TO LEND NOBILITY AND ELEGANCE.

EXCLUSIVE MATERIALS ADORN THE PENTHOUSE, FROM PLAYFUL checkerboard marble ENTRY FOYERS TO IMPRESSIVE OAK TIMBER flooring IN THE LIVING ROOMS AND BEDROOMS.

A palatal FEELING is *created through* the DRAMATIC double height spaces, *overlooking* MARASI BAY and *breathtaking views* of the horizon, yet with complete *privacy and seclusion*.