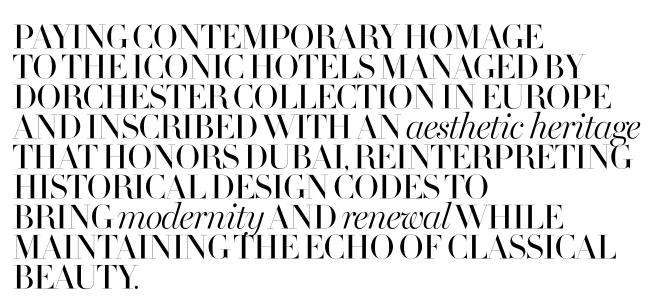

# SPRAWLING SPACES enhanced with double-height FULL-GLASS WALLS

Opulence AND GLAMOUR CONVERGE WITH MAGIC & FANTASY. THE PENTHOUSES AT DORCHESTER COLLECTION DUBAI ARE ENRICHED BY THE INTEGRATION OF DESIGN AND ARCHITECTURAL DETAILS DERIVED FROM A CLASSICAL EUROPEAN VOCABULARY, TO LEND NOBILITY AND ELEGANCE.

EXCLUSIVE MATERIALS ADORN THE PENTHOUSE, FROM PLAYFUL checkerboard marble ENTRY FOYERS TO IMPRESSIVE OAK TIMBER flooring IN THE LIVING ROOMS AND BEDROOMS.

A palatal FEELING is *created through* the DRAMATIC double height spaces, *overlooking* MARASI BAY and *breathtaking views* of the horizon, yet with complete *privacy and seclusion*.