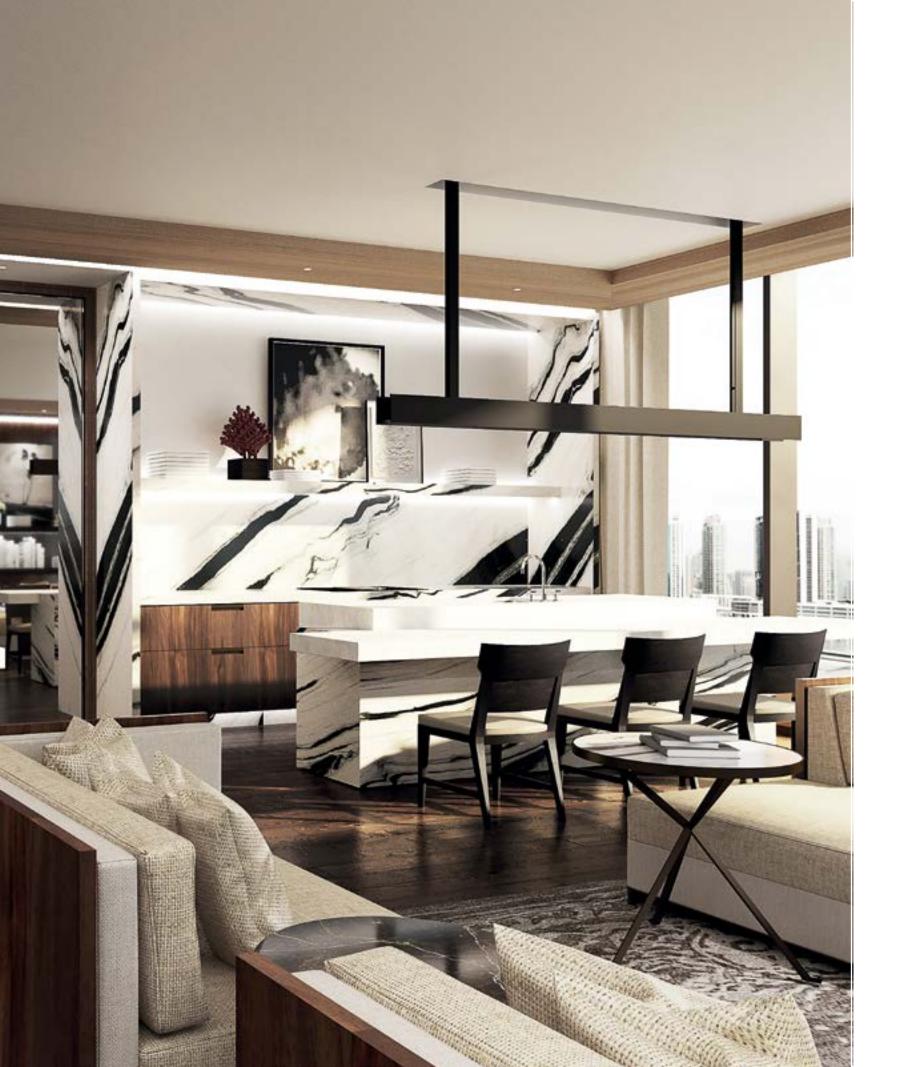

#### Expusible Expusible LIVING SPACES WITH DISTINCT PERSONALITIES EMBODY THE SIGNATURE GILLES & BOISSIER STYLE OF JUXTAPOSING SEEMINGLY OPPOSING AESTHETICS TO CREATE SPACES THAT ARE STRIKING YET SERENE, LUXURIOUS YET DISCREET.

## SYMMETRICAL LINES and shapes combined with PRECIOUS VARIETIES of wood create harmony

# A spatial CHOREOGRAPHY of innovative and UNEXPECTED COMBINATIONS