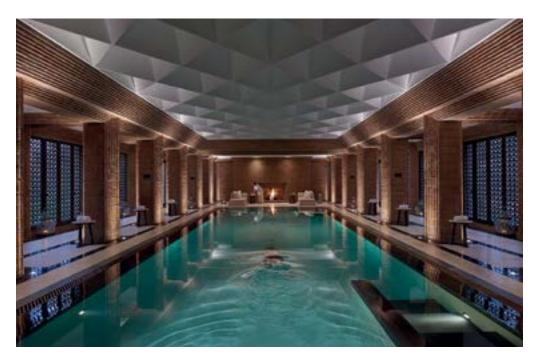

# FUSION OF TRADITION & MODERNITY

Exclusive amenities include signature leisure experiences, such as the spa, gym and rooftop pool, as well as magnificent ballroom and conference facilities.

HIGH ABOVE Marasi Marina a vision of pure PERFECTION AND BLISS.

# Gastronomical DELIGHTS

THE FAMOUS DORCHESTER COLLECTION *dining experience* IS A LEGEND ALL UNTO ITSELF. DELECTABLE OPTIONS OF culinary mastery AWAIT AT THE LOBBY AND SECRET GARDEN RESTAURANT, THE ECLECTIC MEDITERRANEAN RESTAURANT & CAFE, THE magnificent rooftop BAR & RESTAURANT, WHILE SIGNATURE FINE DINING IS PAIRED WITH amazing views AT THE SKY GARDEN, AND IN PRIVATE DINING ROOMS.