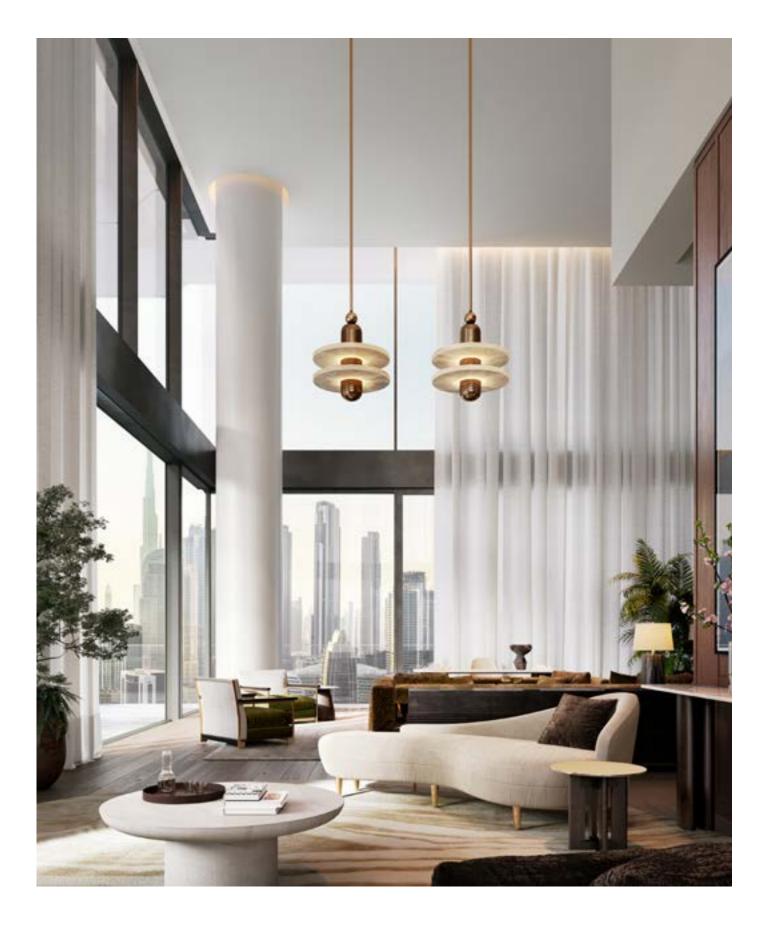

# VOLUMES AND VIEWS ARE celebrated IN SUMPTUOUS SANCTUARIES OF DAILY LIFE THAT embrace THE MAGICAL VISTAS, AND DIALOGUE WITH THE vibrant METROPOLIS.

*Nothing short of* HEAVENLY TO BRING YOU *equilibrium* 

EXCLUSIVE MATERIALS ADORN THE PENTHOUSE, FROM PLAYFUL checkerboard marble ENTRY FOYERS TO IMPRESSIVE OAK TIMBER flooring IN THE LIVING ROOMS AND BEDROOMS.

A palatal FEELING is *created through* the DRAMATIC double height spaces, *overlooking* MARASI BAY and *breathtaking views* of the horizon, yet with complete *privacy and seclusion*.

Space as a VISUALLY DRAMATIC, singular EXPERIENCE INNOVATIVE architectural design offers 360 DEGREE VIEWS