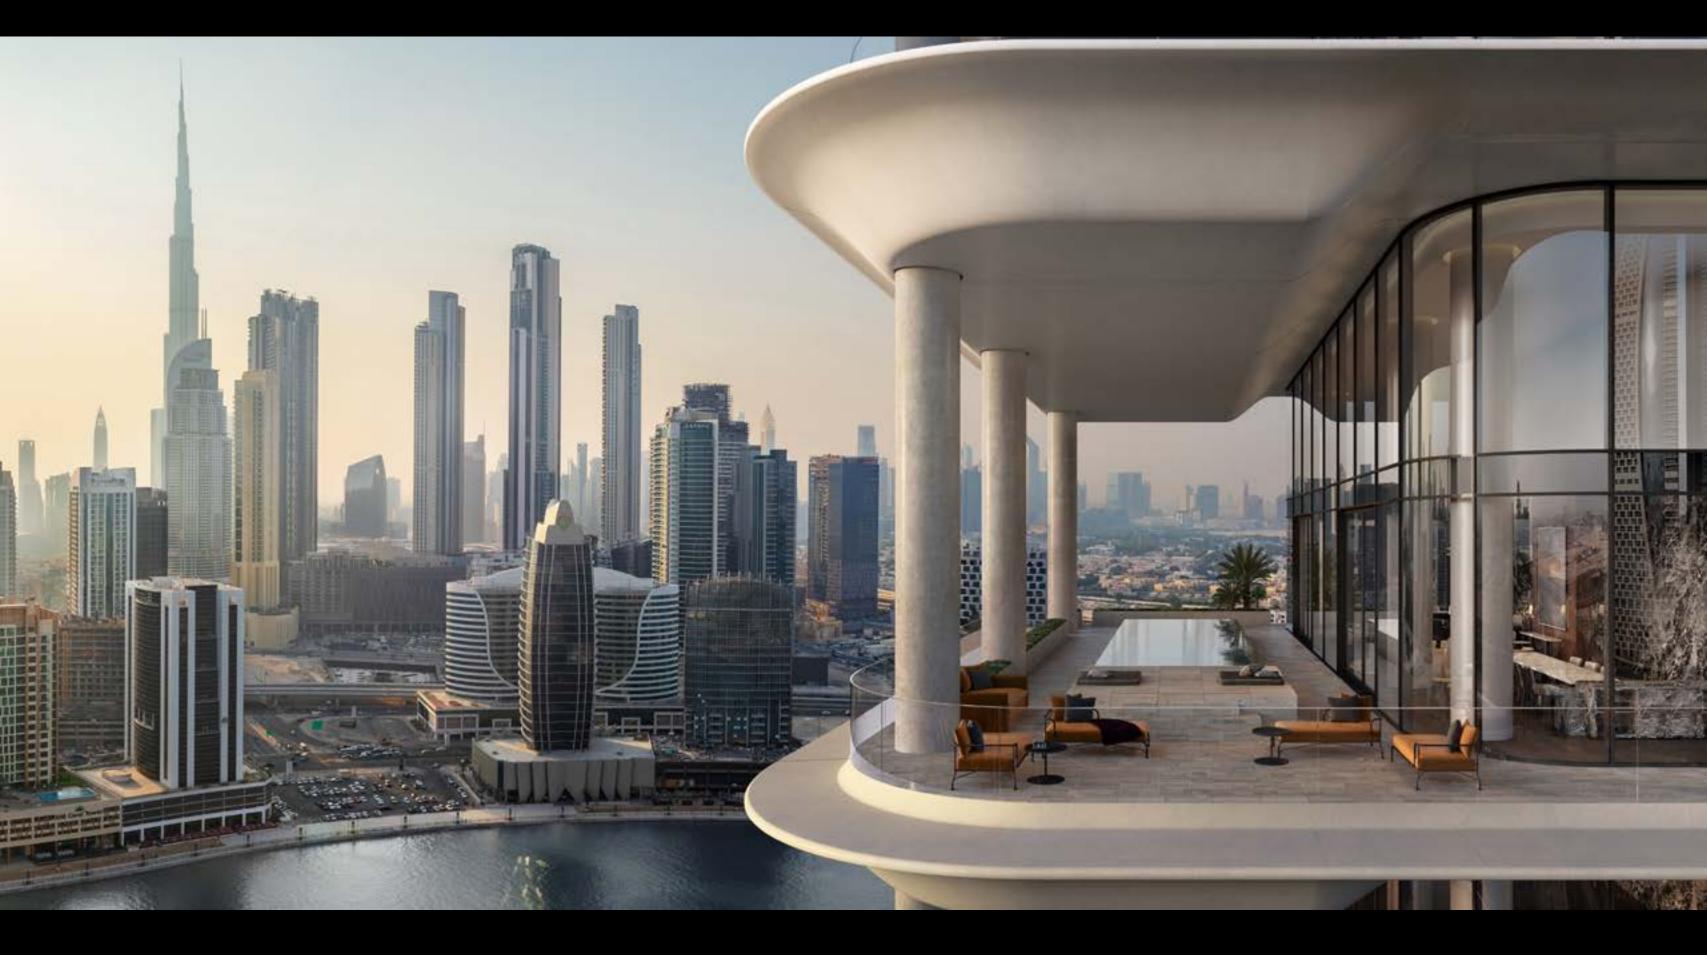

# SPRAWLING SPACES enhanced with double-height FULL-GLASS WALLS

Opulence AND GLAMOUR CONVERGE WITH MAGIC & FANTASY. THE PENTHOUSES AT DORCHESTER COLLECTION DUBAI ARE ENRICHED BY THE INTEGRATION OF DESIGN AND ARCHITECTURAL DETAILS DERIVED FROM A CLASSICAL EUROPEAN VOCABULARY, TO LEND NOBILITY AND ELEGANCE.

EXCLUSIVE MATERIALS ADORN THE PENTHOUSE, FROM PLAYFUL checkerboard marble ENTRY FOYERS TO IMPRESSIVE OAK TIMBER flooring IN THE LIVING ROOMS AND BEDROOMS.

A palatal FEELING is *created through* the DRAMATIC double height spaces, *overlooking* MARASI BAY and *breathtaking views* of the horizon, yet with complete *privacy and seclusion*.

Space as a VISUALLY DRAMATIC, singular EXPERIENCE INNOVATIVE architectural design offers 360 DEGREE VIEWS

## GREATHEIGHTS THE LIMITED PENTHOUSE COLLECTION

Only 6 penthouses are available, representing the pinnacle of elevated living and exclusive privileges.

## SIMPLY THE most exclusive living experience IN THE WORLD, PENTHOUSES IN DORCHESTER COLLECTION DUBAI ARE BOTH PHYSICALLY AND SYMBOLICALLY AT THE top of Dubai, WITH INCREASED HEIGHT CEILINGS, AMAZING SWIMMING POOL ON THE sprawling terrace, PRIVATE LOBBY AND IN-APARTMENT ELEVATOR.