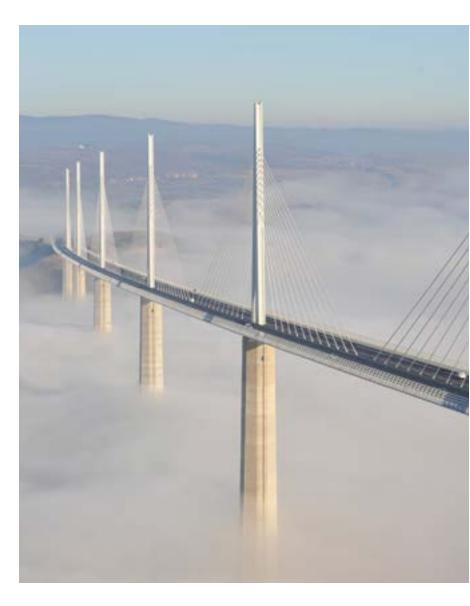

#### AUDACIOUS DESIGN

Designed in close collaboration with structural engineers, the Millau viaduct in the south of France illustrates how the architect can play an integral role in the design of bridges, and expresses a fascination with the relationship between function, technology and aesthetics in a graceful structural form.