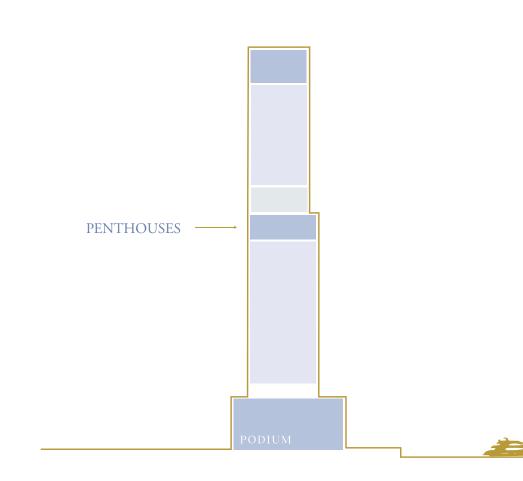

## A Crafted Collection

Rising at 150-metre-tall, VELA provides a gross floor area of 272,860 sq. ft. spread over 30 floors. The 38 residences range in size from 4,253 sq. ft. to 11,727 sq. ft. and encompass sumptuous penthouses and three- and four-bedroom properties, some with double height living spaces and private terrace pools.

#### PENTHOUSES

• 4 Bedroom – 11,048 to 11,727 sq. ft.

# Penthouses

Carles And

Starring double height ceilings and incredible private pools, the three Penthouses marry sublime renement with the vibrant life of the marina below. VELA's S Penthouses sing out with a lofty sense of beauty and boldness that shapes your elegant sanctuary poised peacefully above the rest. The perfect space in which to unwind and watch over the ever-changing city below you.