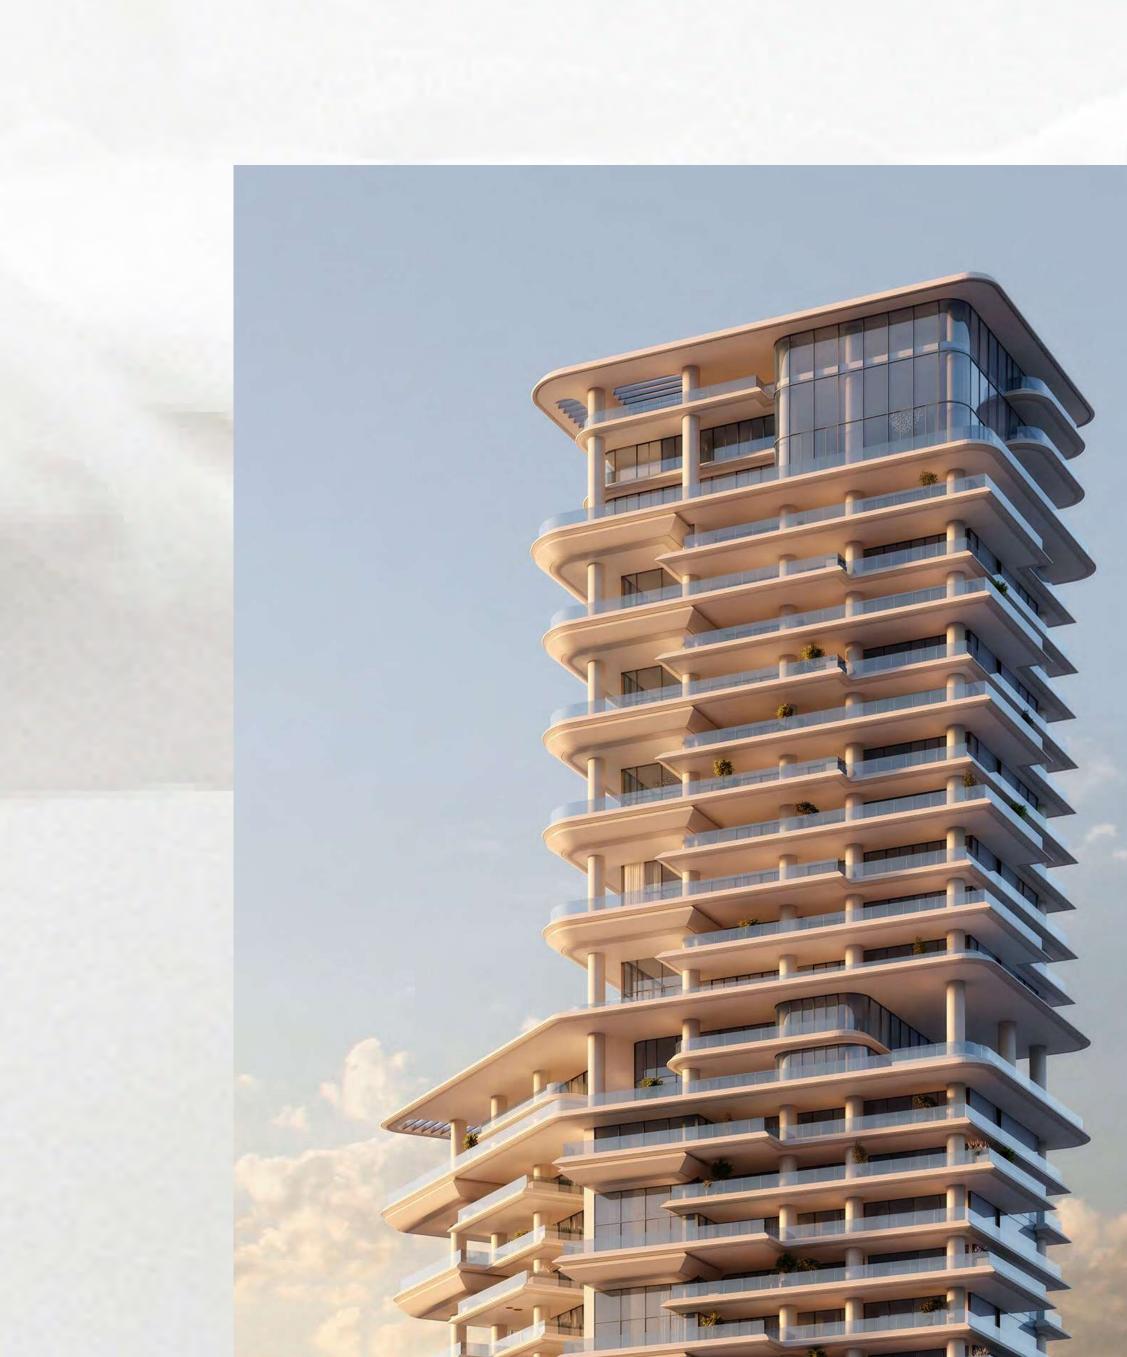

VELA is the latest addition designed to embody the fluidity and beauty of the Marasi waterfront through majestic height and flowing curves, VELA celebrates the magnificent beauty of this unique destination.

## A Crafted Collection

Rising at 150-metre-tall, VELA provides a gross floor area of 272,860 sq. ft. spread over 30 floors. The 38 residences range in size from 4,253 sq. ft. to 11,727 sq. ft. and encompass sumptuous penthouses and three- and four-bedroom properties, some with double height living spaces and private terrace pools.