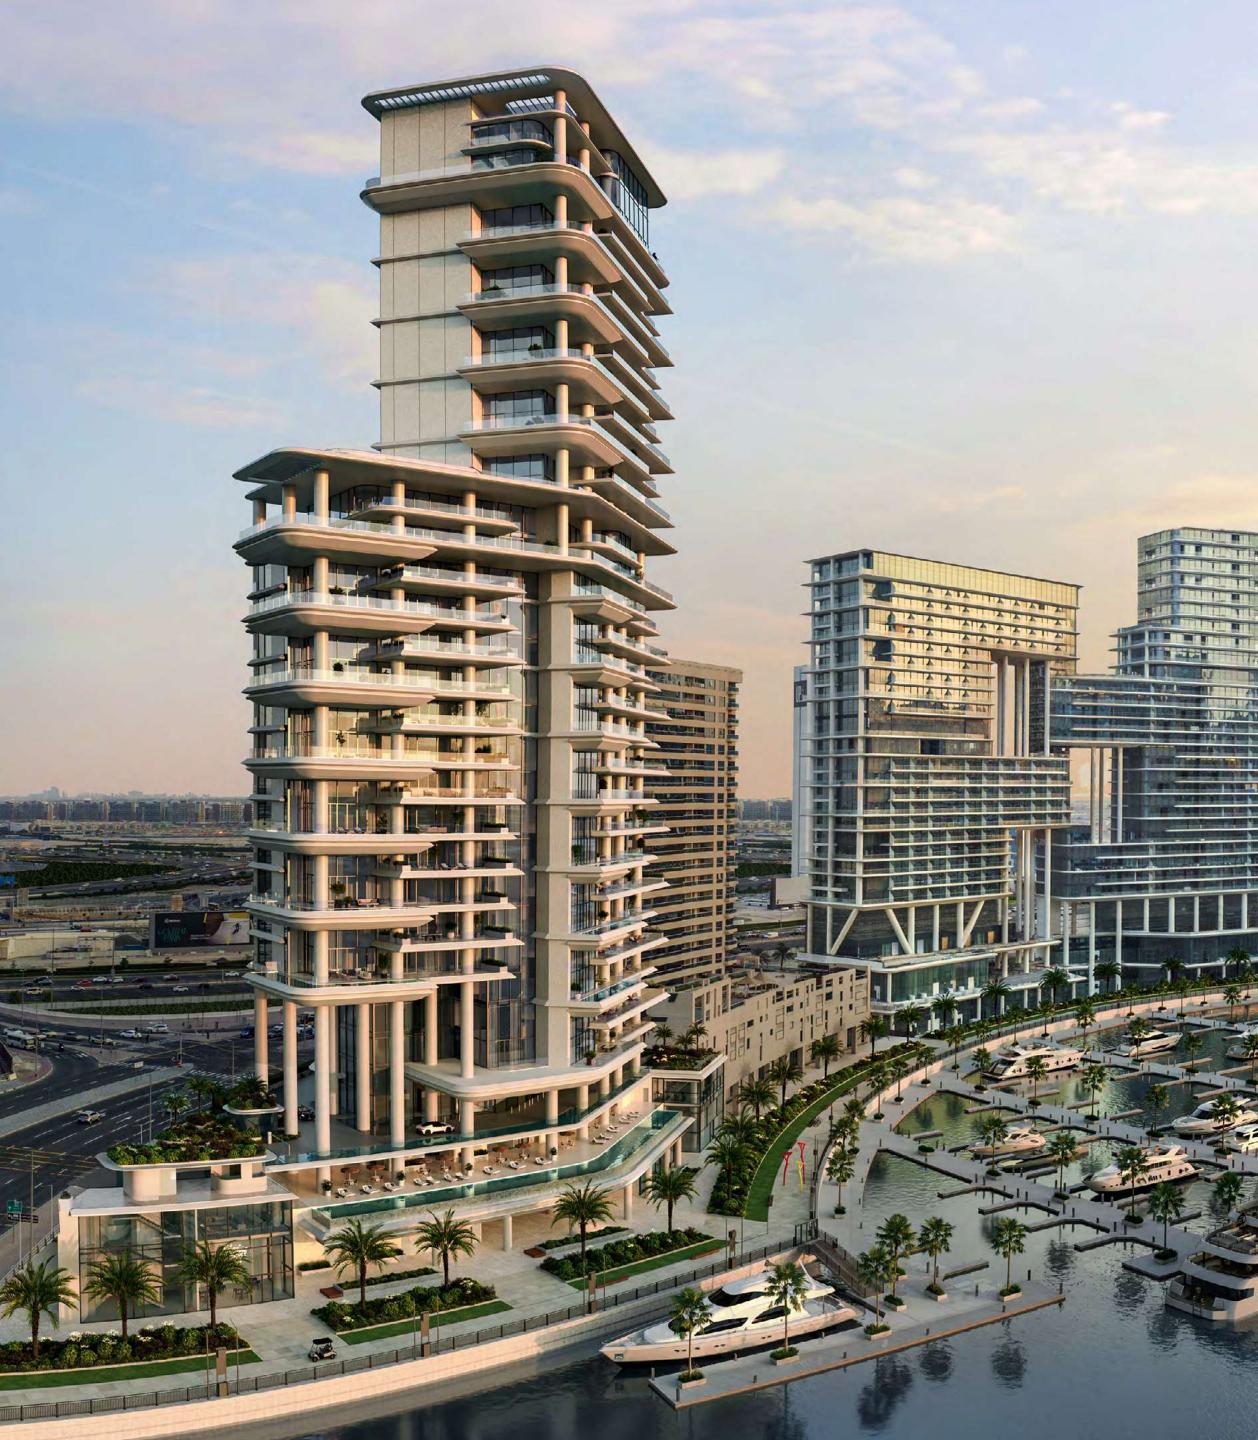

# SUBLIME

On soaring sails, rise higher to new realms of the sublime

Rising high above the gentle flow of the Marasi Bay, VELA, Dorchester Collection, Dubai, is a sublime celebration of contemporary waterfront in Dubai.

## Wraparound Pools

Time finds soft rhythm in the flow of water that stretches as far as the eye can see.

Uniquely designed L-shaped corner pools that are found nowhere else in Dubai, frame each residence with a ribbon of serene freshness. Sun decks overlooking the Marasi Marina and the iconic Burj Khalifa offer plenty of space for relaxing, entertaining, or just enjoying the fresh air and moment in time.

## A Crafted Collection

Rising at 150-metre-tall, VELA provides a gross floor area of 272,860 sq. ft. spread over 30 floors. The 38 residences range in size from 4,253 sq. ft. to 11,727 sq. ft. and encompass sumptuous penthouses and three- and four-bedroom properties, some with double height living spaces and private terrace pools.