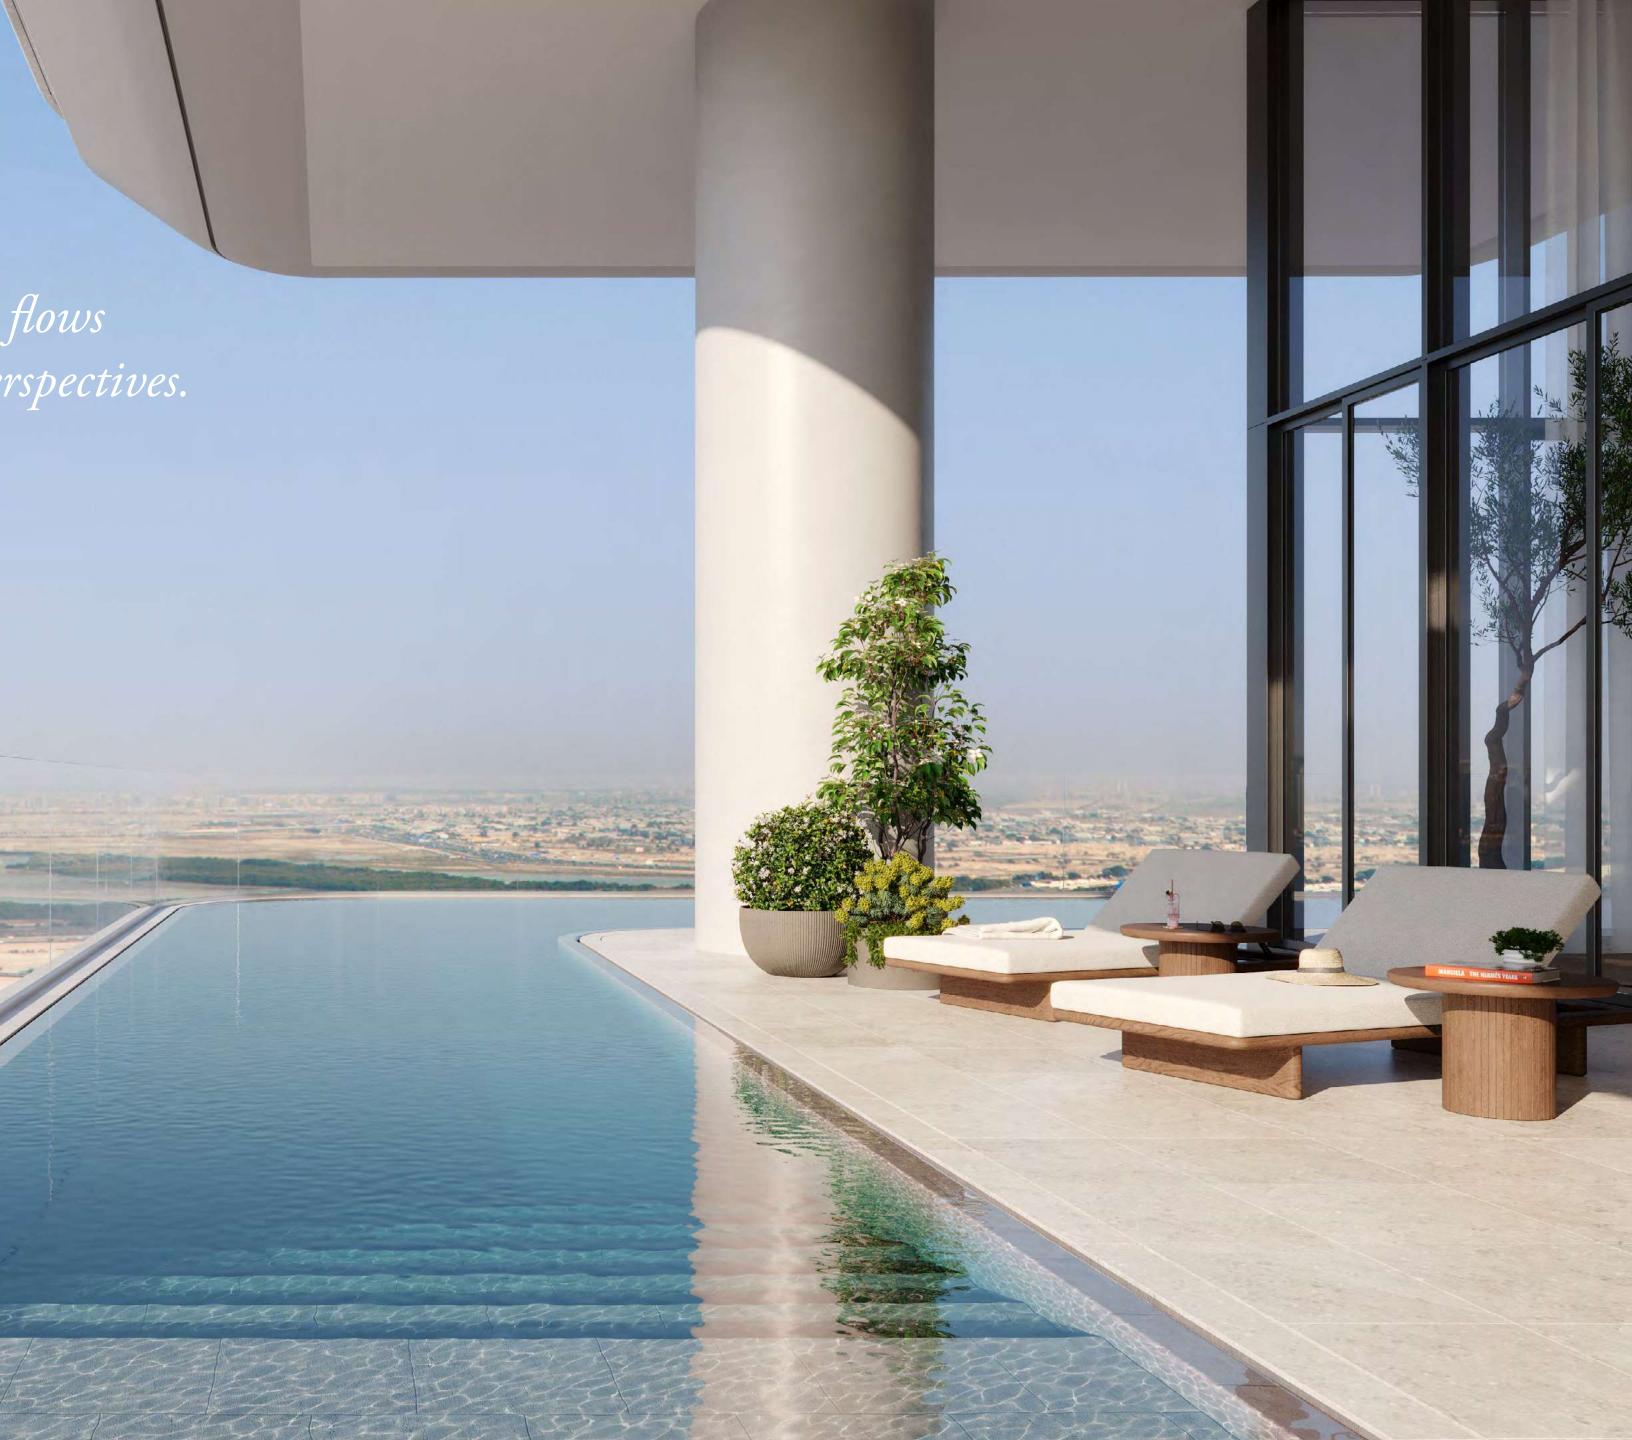

## Wraparound Pools

Time finds soft rhythm in the flow of water that stretches as far as the eye can see.

Uniquely designed L-shaped corner pools that are found nowhere else in Dubai, frame each residence with a ribbon of serene freshness. Sun decks overlooking the Marasi Marina and the iconic Burj Khalifa offer plenty of space for relaxing, entertaining, or just enjoying the fresh air and moment in time.

### Exceptional Amenities

Revel in the infinity lap pool that appears to float effortlessly above the marina or simply relax on the sun deck while admiring the infinite cityscape and the vast expanse of water beyond.