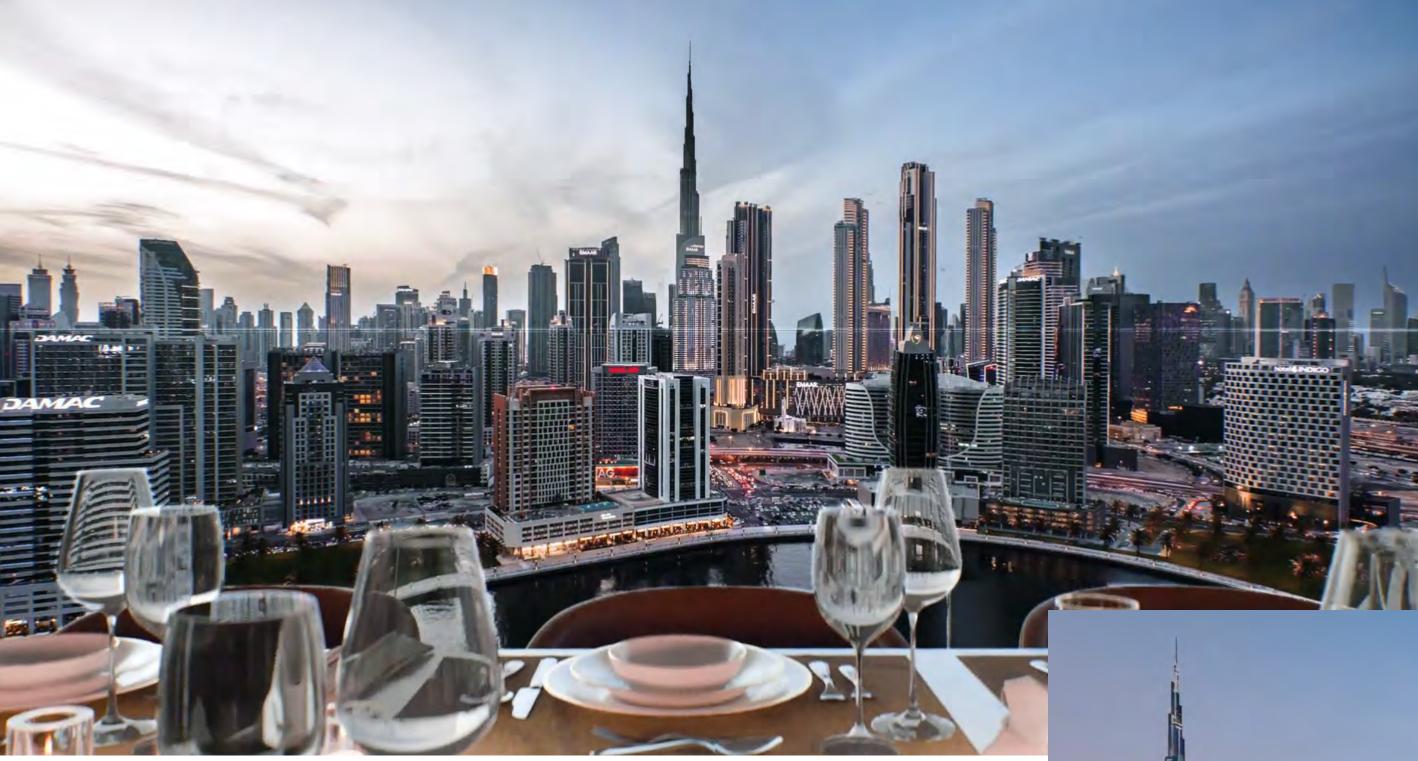

# Panoramic Views

VELA has been positioned to capture breathtaking views of Marasi Bay and the iconic Burj Khalifa amid the glittering Downtown Dubai cityscape. Floor to ceiling windows flood the living area with light by day, as well as awe-inspiring views by night. A front-row seat for the magnificent spectacle that surrounds.

# FLOW

Where sunlight meets glass and water flows on sweeping edges of sublime perspectives.

Brought to you by OMNIYAT, VELA has been orchestrated by a harmony of the world's leading design consultants.