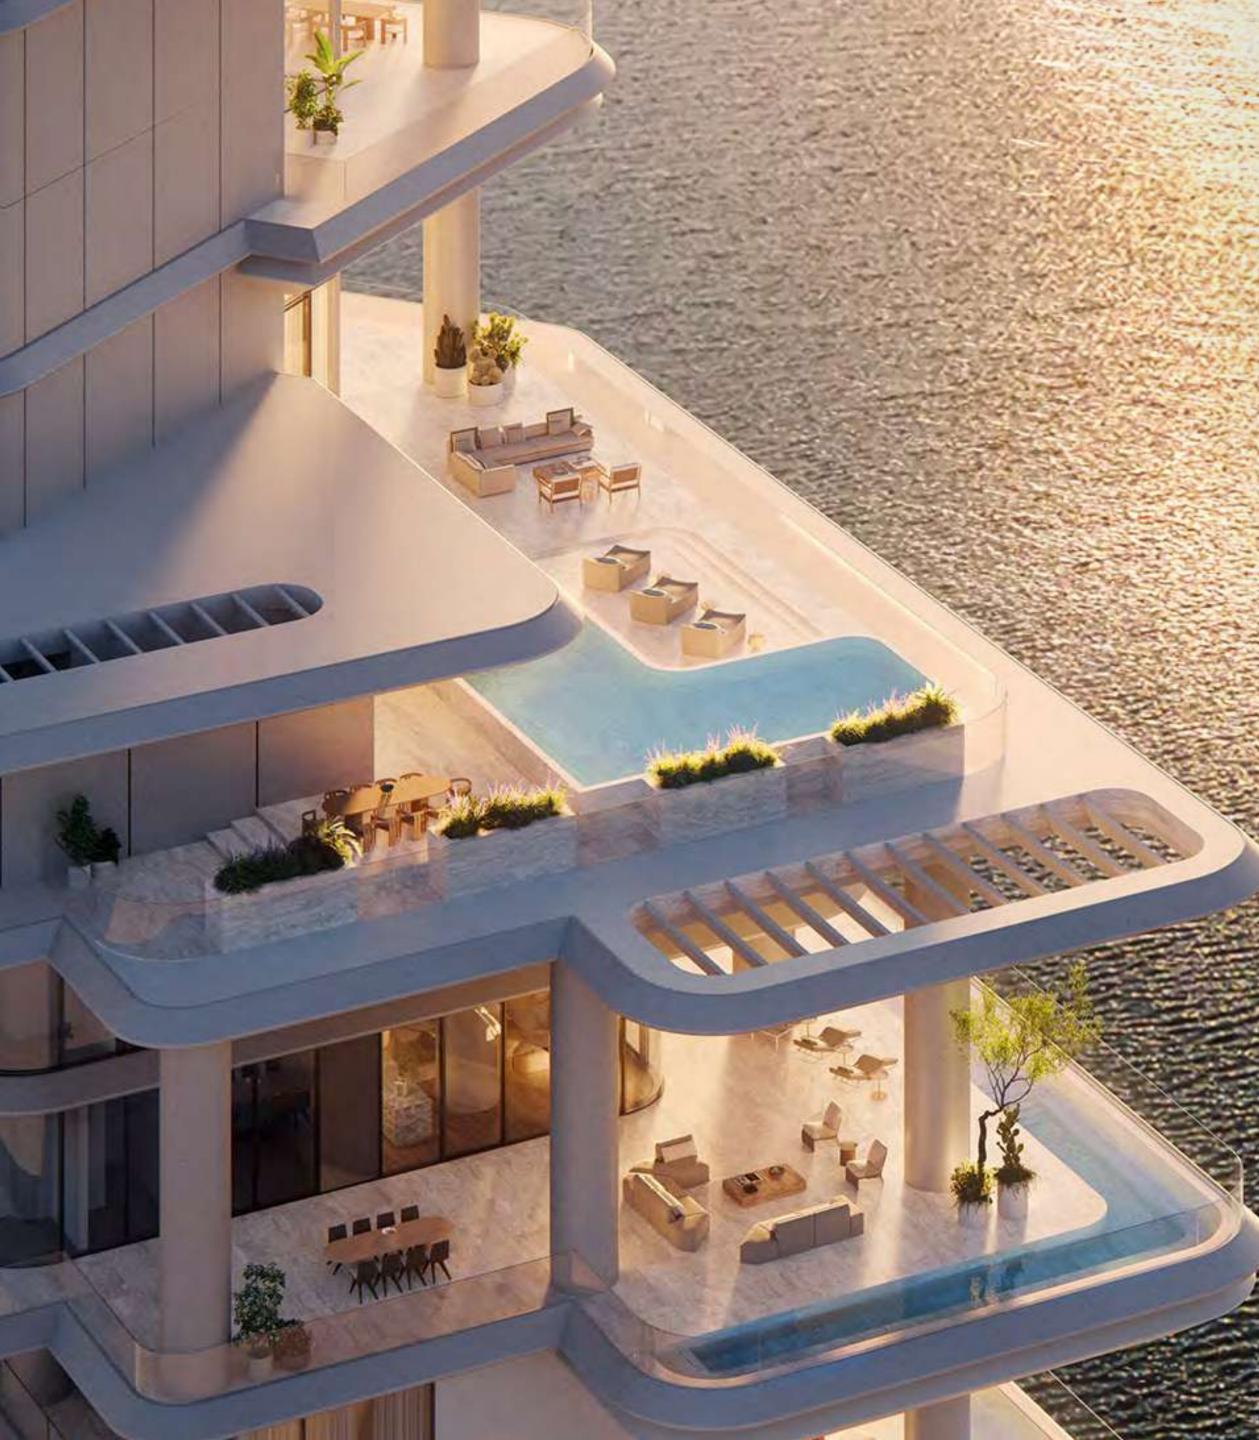

## Wraparound Pools

Time finds soft rhythm in the flow of water that stretches as far as the eye can see.

Uniquely designed L-shaped corner pools that are found nowhere else in Dubai, frame each residence with a ribbon of serene freshness. Sun decks overlooking the Marasi Marina and the iconic Burj Khalifa offer plenty of space for relaxing, entertaining, or just enjoying the fresh air and moment in time.

## A Crafted Collection

Rising at 150-metre-tall, VELA provides a gross floor area of 272,860 sq. ft. spread over 30 floors. The 38 residences range in size from 4,253 sq. ft. to 11,727 sq. ft. and encompass sumptuous penthouses and three- and four-bedroom properties, some with double height living spaces and private terrace pools.

The tower is crowned by the Sky Palace which covers 22,992 sq. ft. spread over 3 floors with two swimming pools, grand terraces, a private gym and majlis.