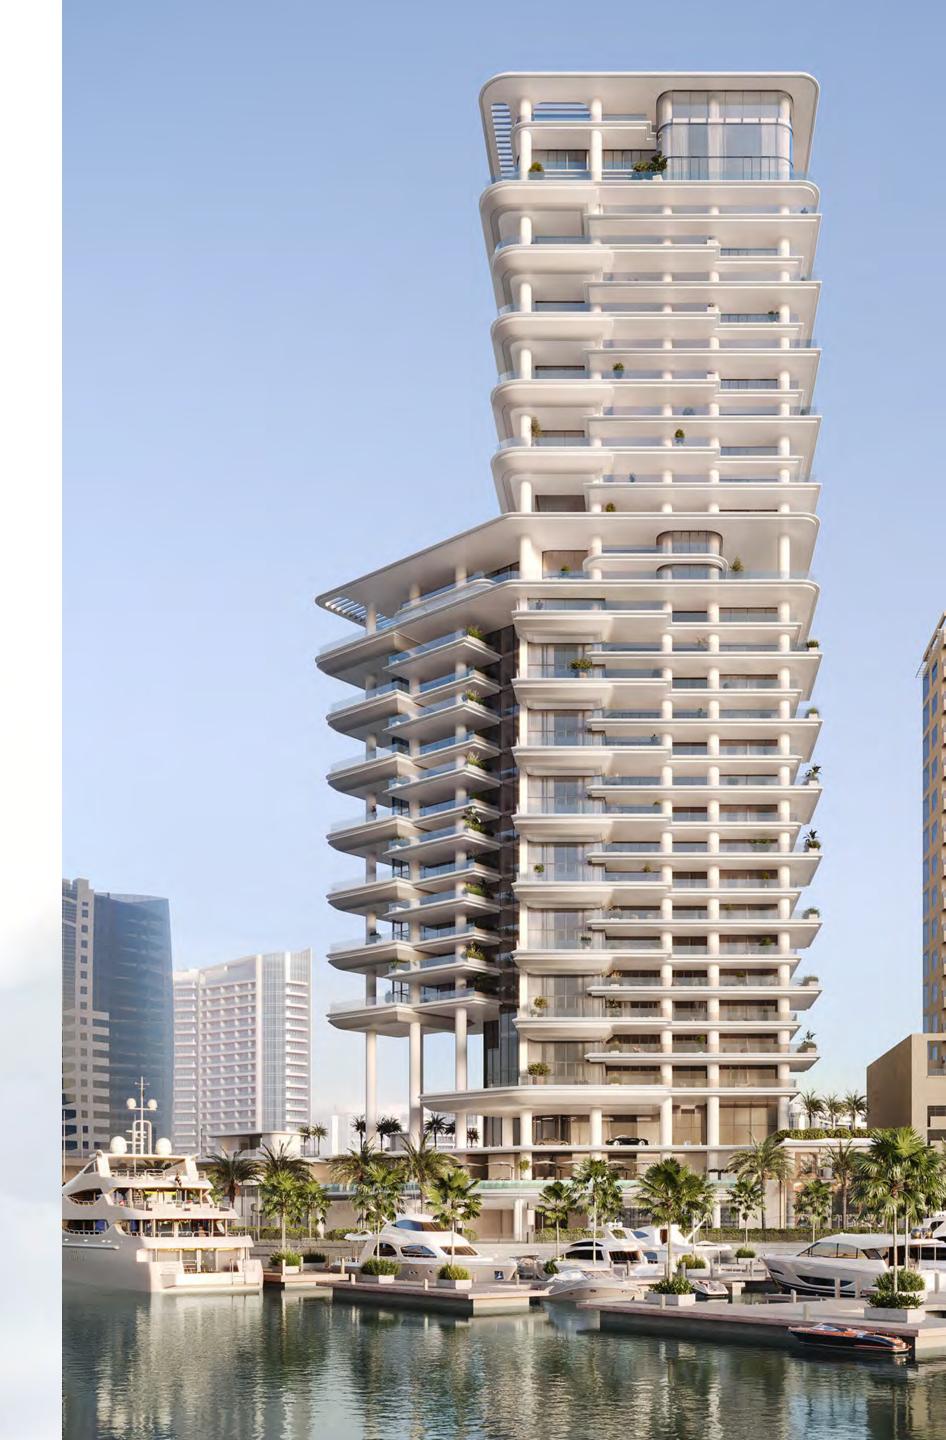

# VELA

) (Dorchester Collection DUBAI

) (Dorchester Collection

) (Dorchester Collection

Born in the Latin for 'sail', VELA majestically draws us upwards to new heights of refinement, beauty and design.

Introducing OMNIYAT's new jewel of Marasi Bay

# SUBLIME

On soaring sails, rise higher to new realms of the sublime

Rising high above the gentle flow of the Marasi Bay, VELA, Dorchester Collection, Dubai, is a sublime celebration of contemporary waterfront in Dubai.

## A Crafted Collection

Rising at 150-metre-tall, VELA provides a gross floor area of 272,860 sq. ft. spread over 30 floors. The 38 residences range in size from 4,253 sq. ft. to 11,727 sq. ft. and encompass sumptuous penthouses and three- and four-bedroom properties, some with double height living spaces and private terrace pools.

The tower is crowned by the Sky Palace which covers 22,992 sq. ft. spread over 3 floors with two swimming pools, grand terraces, a private gym and majlis.