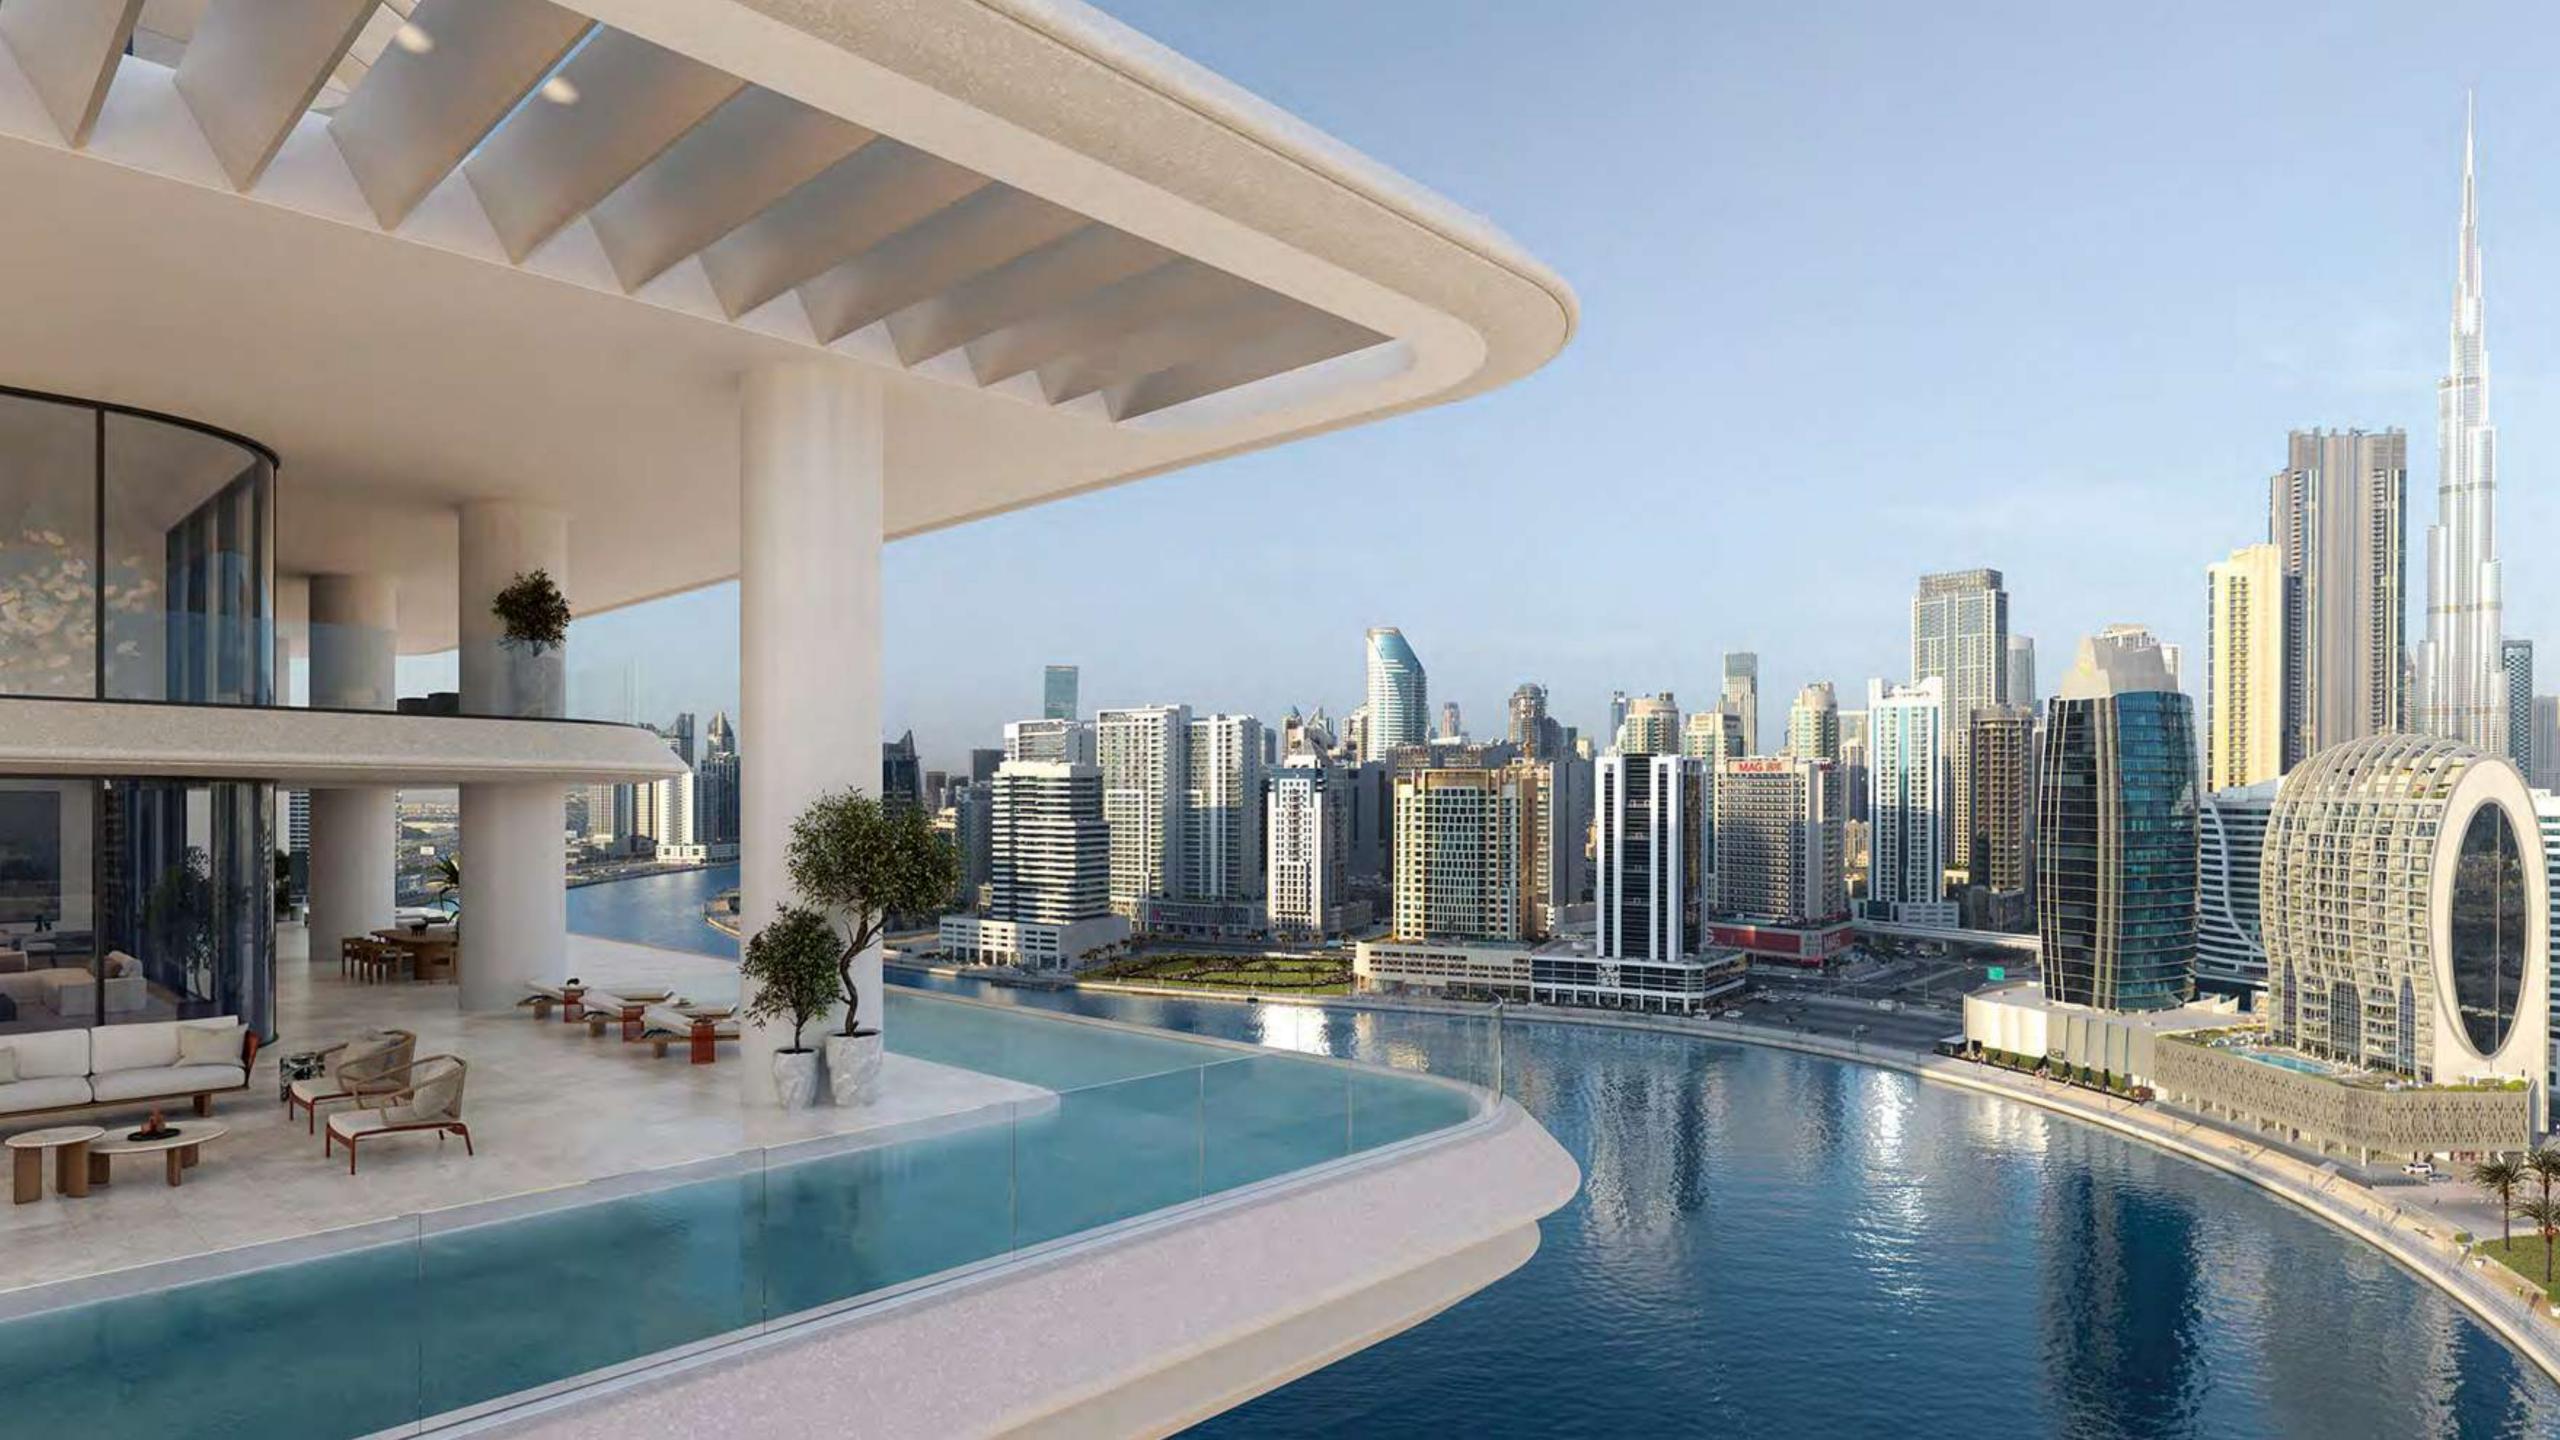

# Panoramic Views

VELA has been positioned to capture breathtaking views of Marasi Bay and the iconic Burj Khalifa amid the glittering Downtown Dubai cityscape. Floor to ceiling windows flood the living area with light by day, as well as awe-inspiring views by night. A front-row seat for the magnificent spectacle that surrounds.

## Wraparound Pools

Time finds soft rhythm in the flow of water that stretches as far as the eye can see.

Uniquely designed L-shaped corner pools that are found nowhere else in Dubai, frame each residence with a ribbon of serene freshness. Sun decks overlooking the Marasi Marina and the iconic Burj Khalifa offer plenty of space for relaxing, entertaining, or just enjoying the fresh air and moment in time.