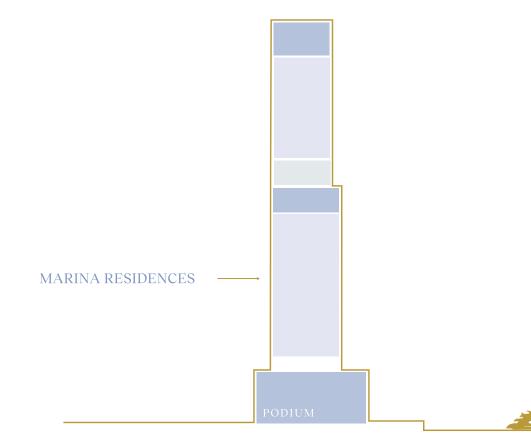

## A Crafted Collection

Rising at 150-metre-tall, VELA provides a gross floor area of 272,860 sq. ft. spread over 30 floors. The 38 residences range in size from 4,253 sq. ft. to 11,727 sq. ft. and encompass sumptuous penthouses and three- and four-bedroom properties, some with double height living spaces and private terrace pools.

The tower is crowned by the Sky Palace which covers 22,992 sq. ft. spread over 3 floors with two swimming pools, grand terraces, a private gym and majlis.

#### MARINA RESIDENCES

- 3 Bedroom 4,253 to 6,361 sq. ft.
- 4 Bedroom 7,262 to 7,374 sq. ft.