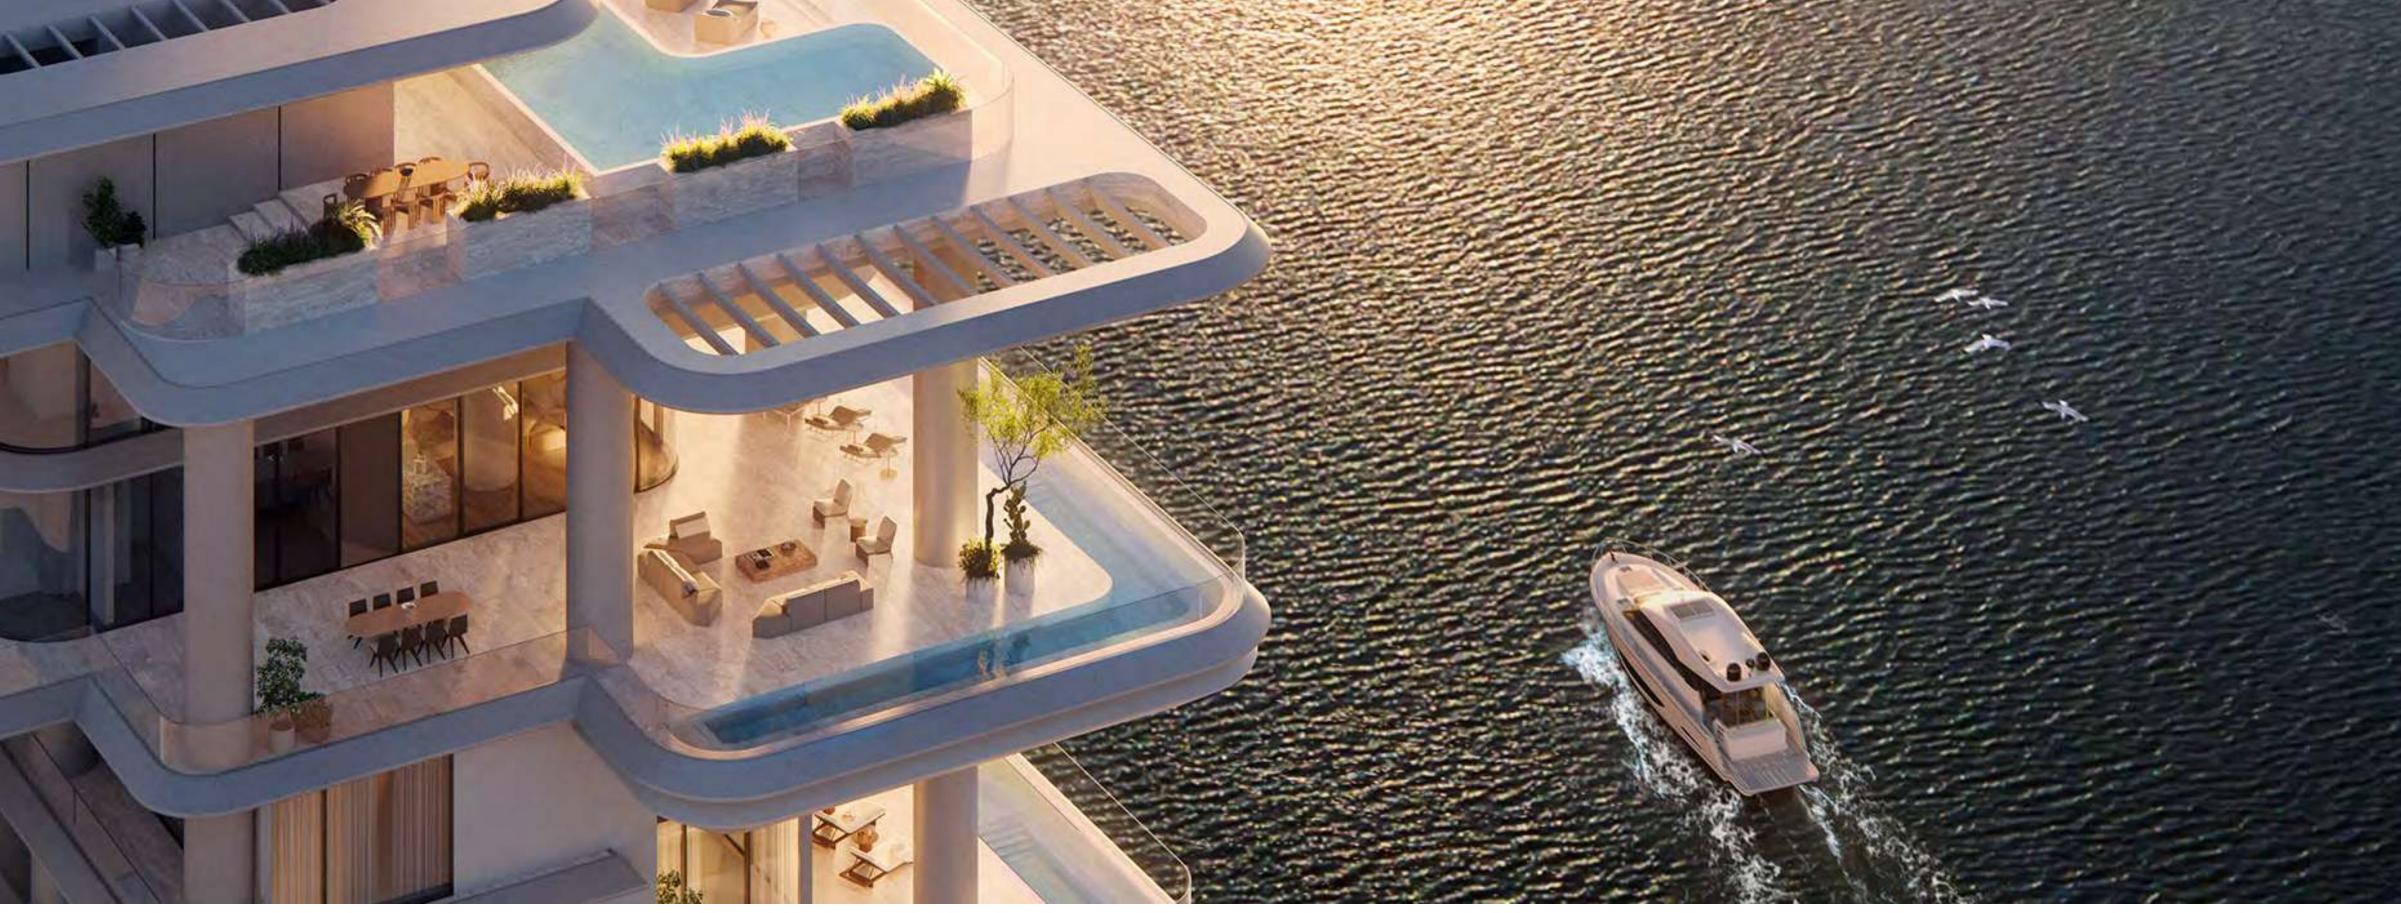

## Wraparound Pools

Time finds soft rhythm in the flow of water that stretches as far as the eye can see.

Uniquely designed L-shaped corner pools that are found nowhere else in Dubai, frame each residence with a ribbon of serene freshness. Sun decks overlooking the Marasi Marina and the iconic Burj Khalifa offer plenty of space for relaxing, entertaining, or just enjoying the fresh air and moment in time.

## A Crafted Collection

Rising at 150-metre-tall, VELA provides a gross floor area of 272,860 sq. ft. spread over 30 floors. The 38 residences range in size from 4,253 sq. ft. to 11,727 sq. ft. and encompass sumptuous penthouses and three- and four-bedroom properties, some with double height living spaces and private terrace pools.