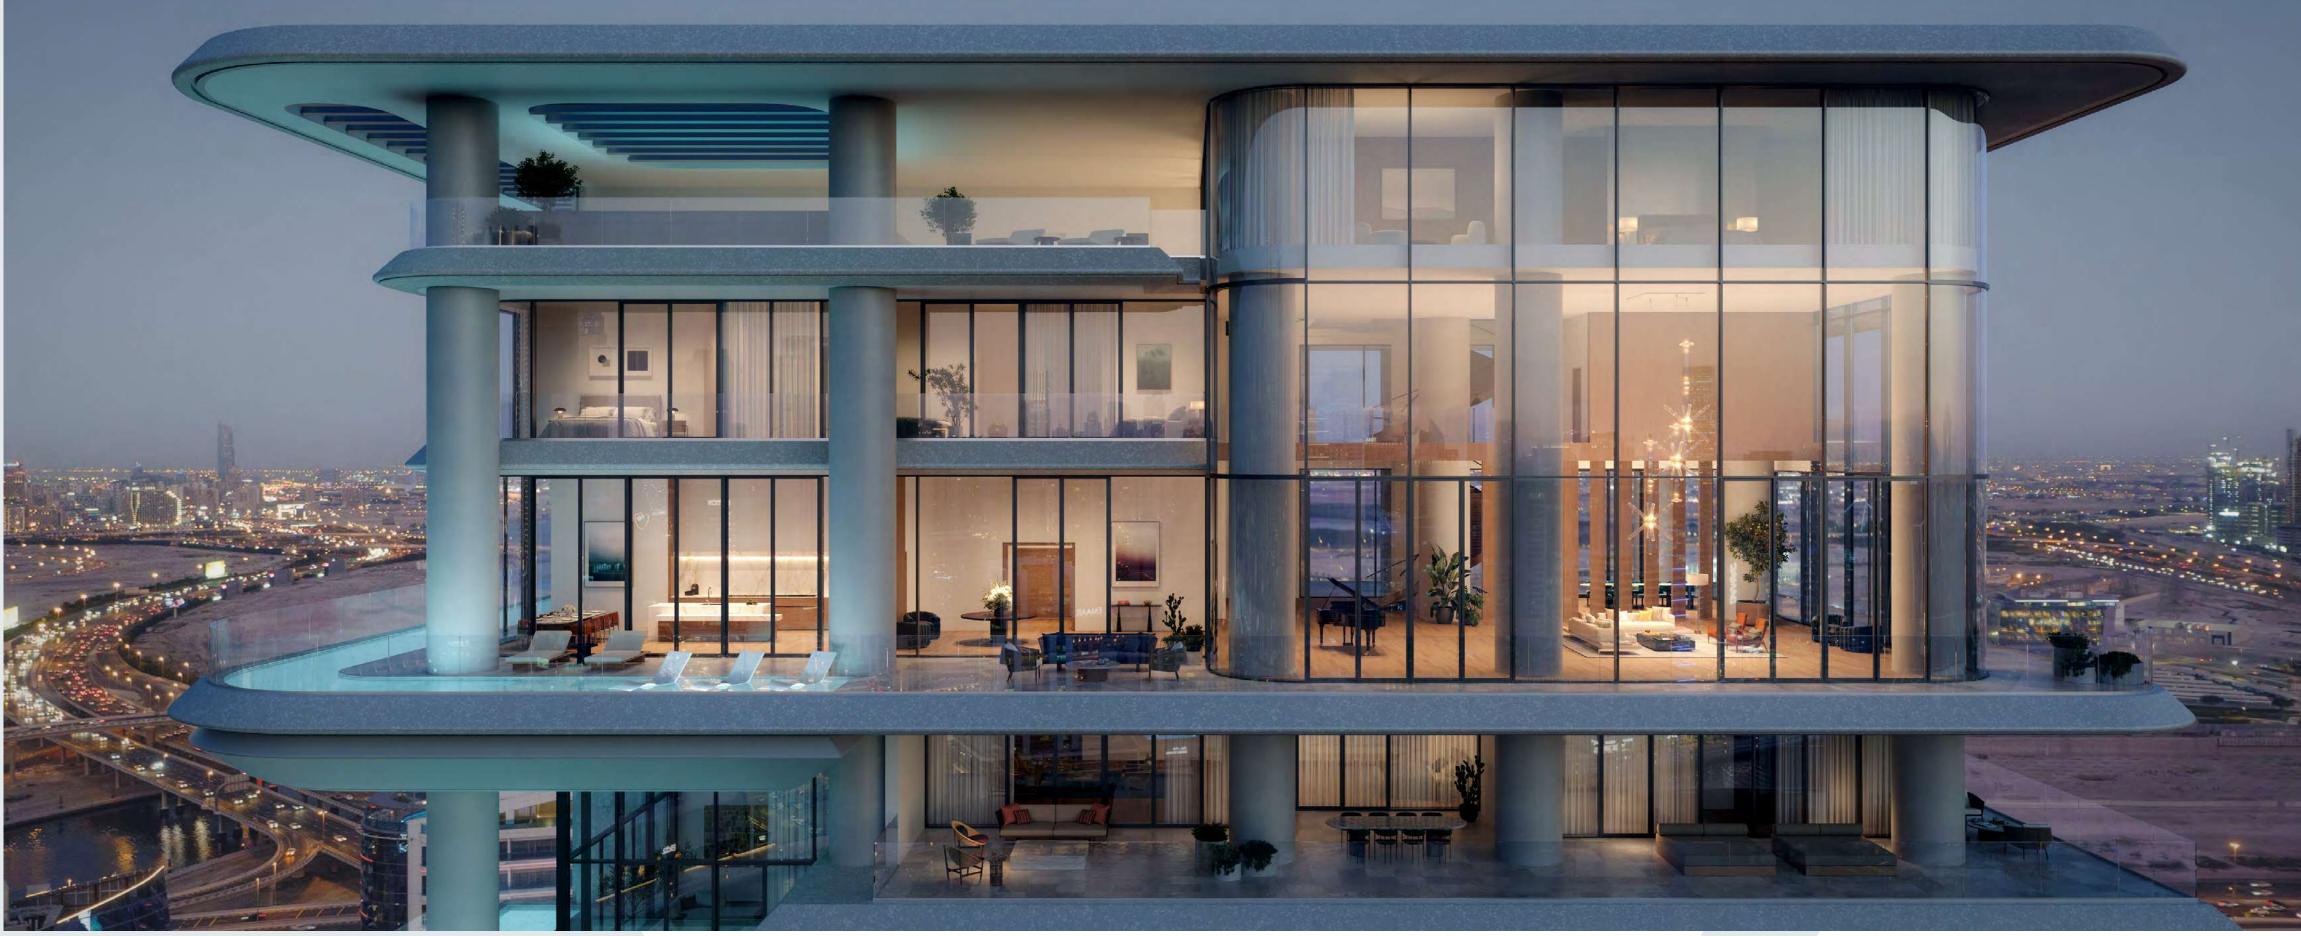

## A Crafted Collection

Rising at 150-metre-tall, VELA provides a gross floor area of 272,860 sq. ft. spread over 30 floors. The 38 residences range in size from 4,253 sq. ft. to 11,727 sq. ft. and encompass sumptuous penthouses and three- and four-bedroom properties, some with double height living spaces and private terrace pools.

The tower is crowned by the Sky Palace which covers 22,992 sq. ft. spread over 3 floors with two swimming pools, grand terraces, a private gym and majlis.

# Penthouses

Carles And

Starring double height ceilings and incredible private pools, the three Penthouses marry sublime renement with the vibrant life of the marina below. VELA's S Penthouses sing out with a lofty sense of beauty and boldness that shapes your elegant sanctuary poised peacefully above the rest. The perfect space in which to unwind and watch over the ever-changing city below you.

For a life lived amongst the highest, the Sky Palace celebrates the pinnacle of design and living experience. Vast living spaces are spread over three floors with two sparkling swimming pools, grand terraces, a private gym and majlis. Magnificent heights reveal a panoramic vista that lifts the spirit from every angle and offers you an elevated doorway to the dynamic lifestyle on offer in this unique Dubai destination, fully immersed in the culture and beauty that surrounds your every aspect.