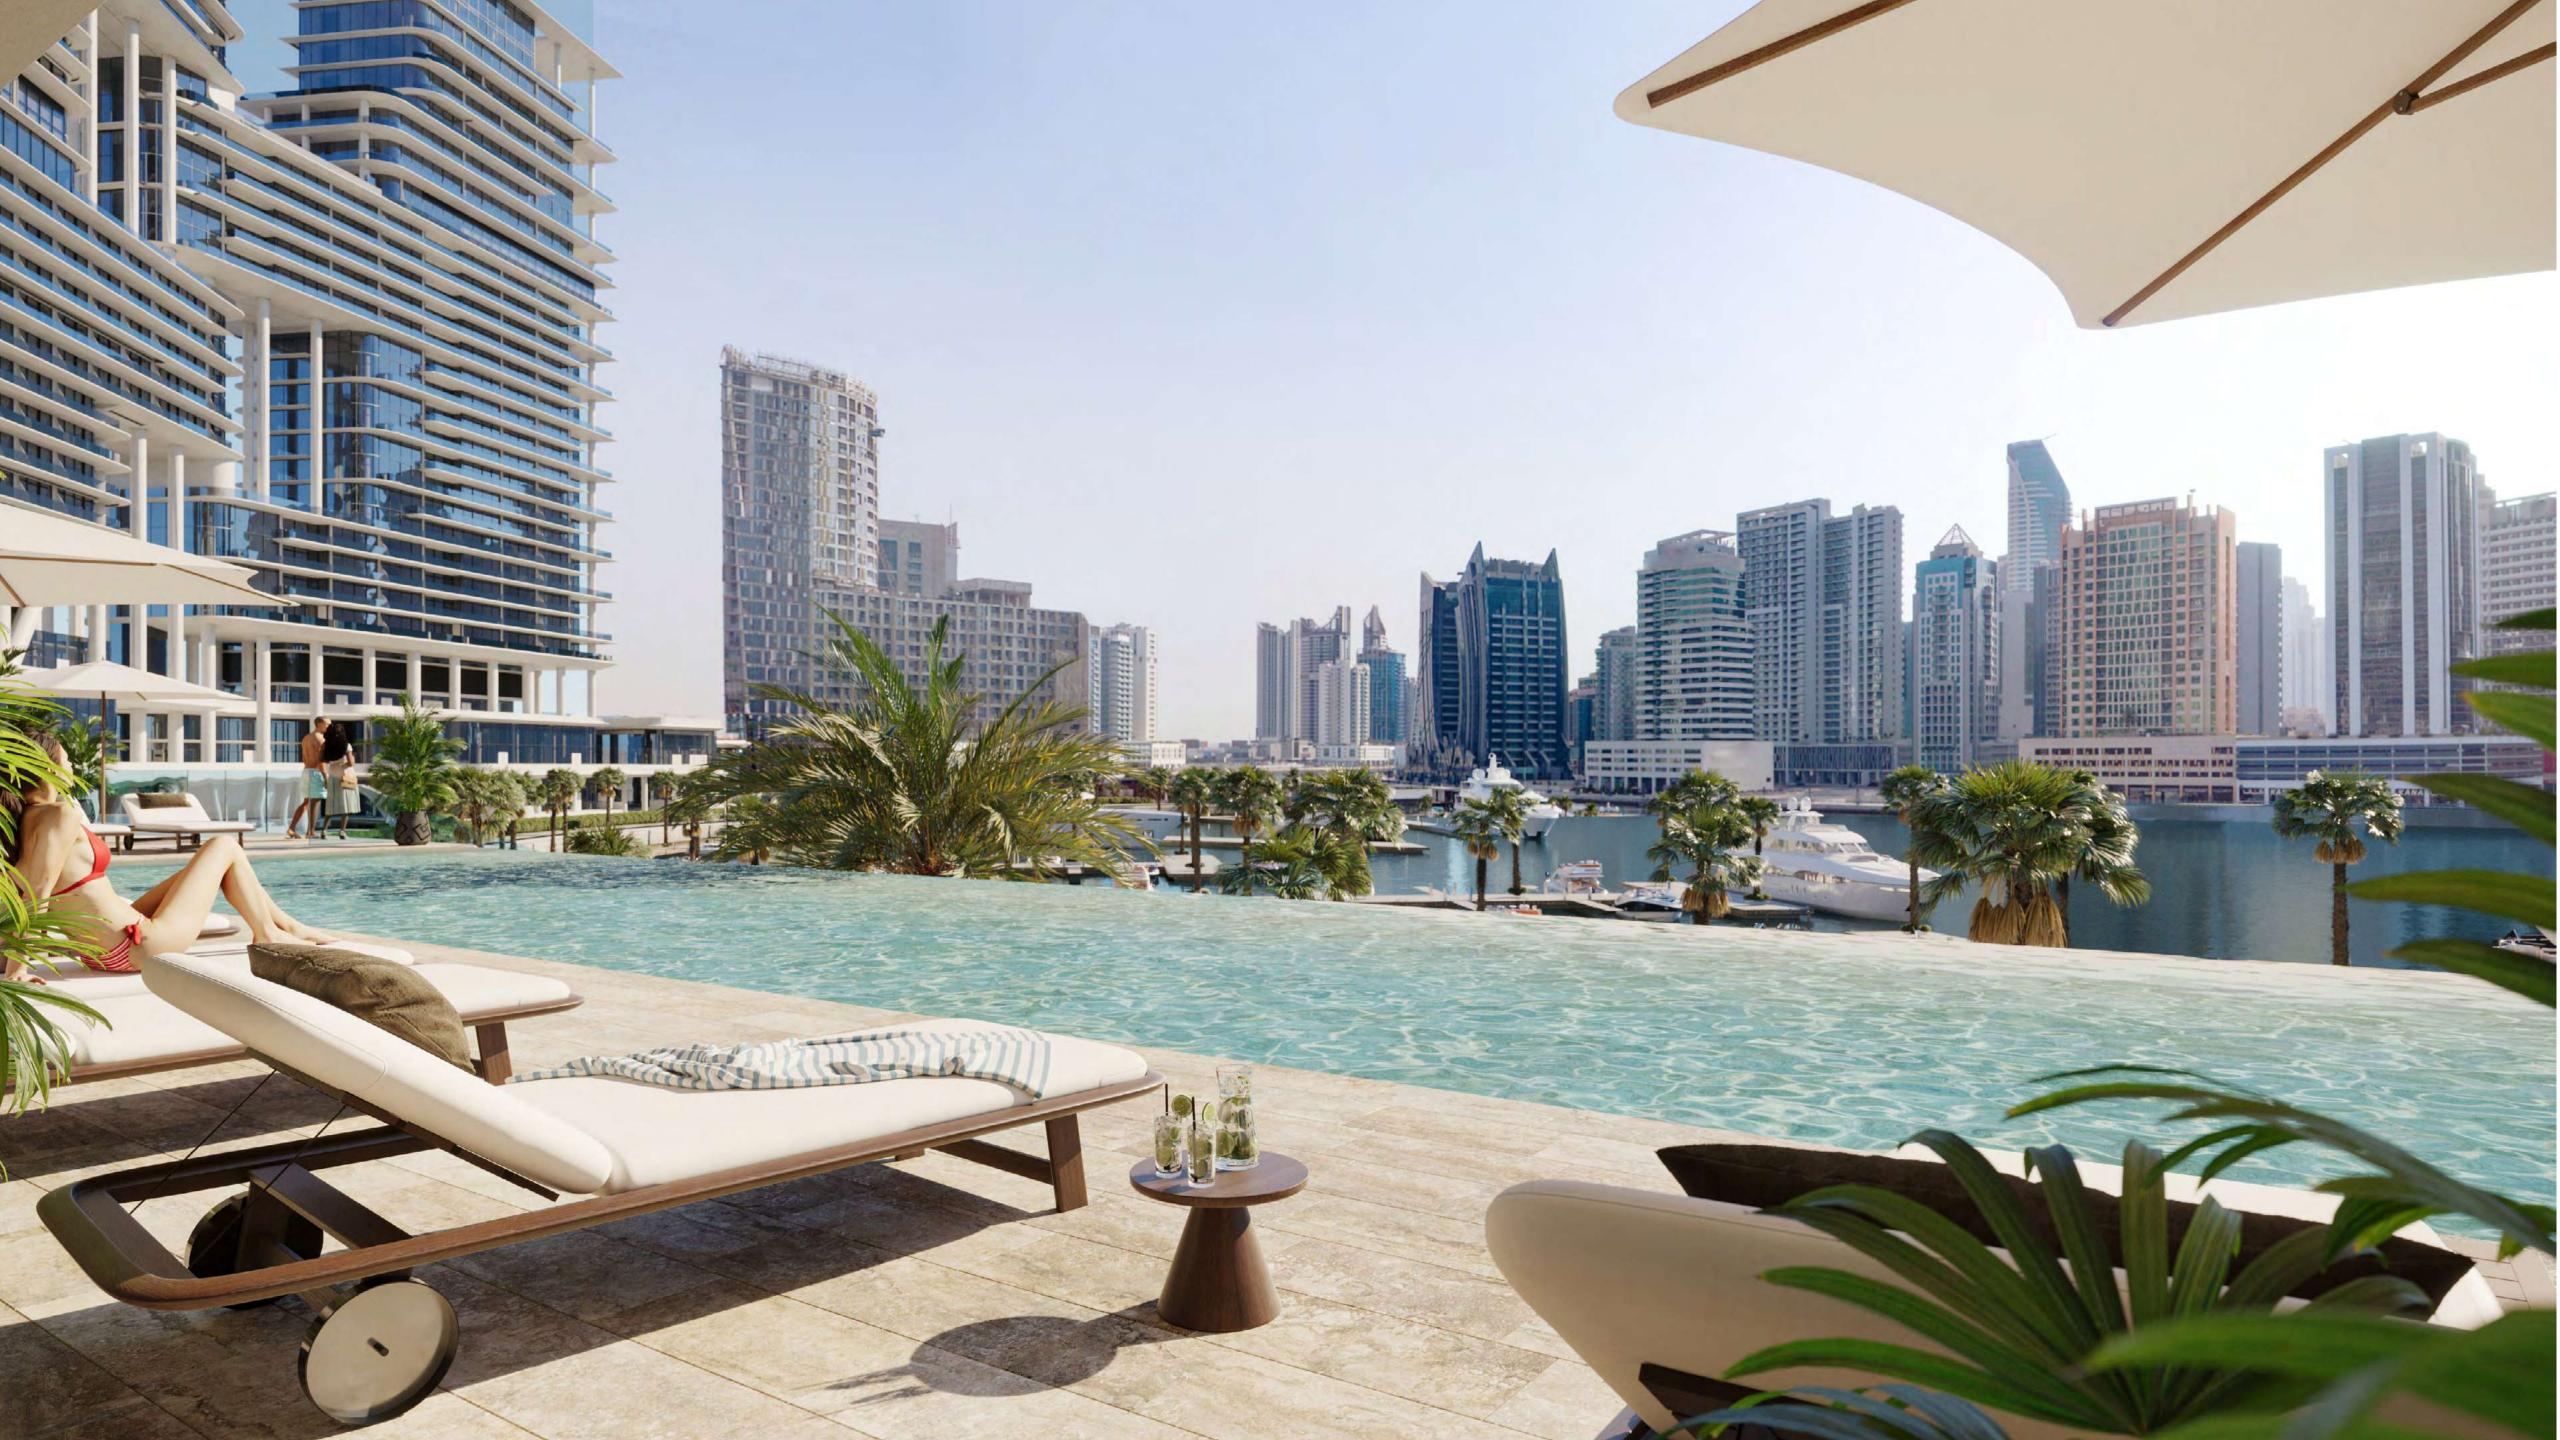

# Panoramic Views

VELA has been positioned to capture breathtaking views of Marasi Bay and the iconic Burj Khalifa amid the glittering Downtown Dubai cityscape. Floor to ceiling windows flood the living area with light by day, as well as awe-inspiring views by night. A front-row seat for the magnificent spectacle that surrounds.

## Wraparound Pools

Time finds soft rhythm in the flow of water that stretches as far as the eye can see.

Uniquely designed L-shaped corner pools that are found nowhere else in Dubai, frame each residence with a ribbon of serene freshness. Sun decks overlooking the Marasi Marina and the iconic Burj Khalifa offer plenty of space for relaxing, entertaining, or just enjoying the fresh air and moment in time.