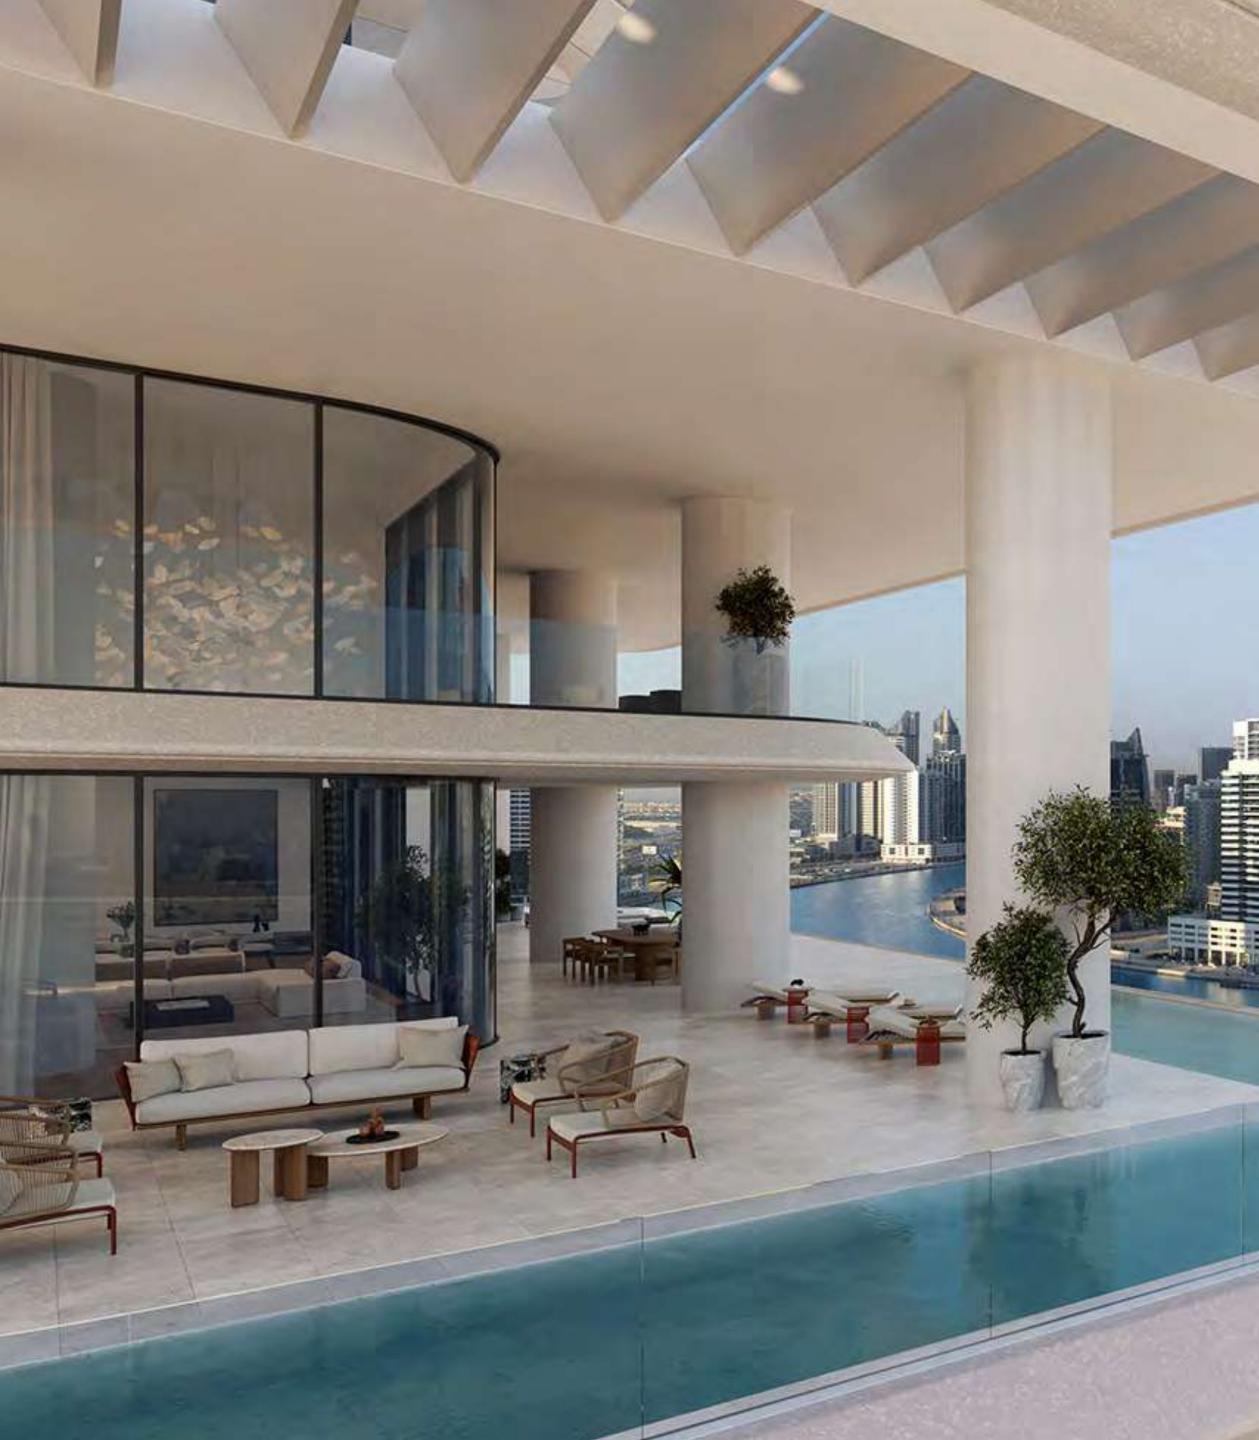

# Penthouses

Carles And

Starring double height ceilings and incredible private pools, the three Penthouses marry sublime renement with the vibrant life of the marina below. VELA's S Penthouses sing out with a lofty sense of beauty and boldness that shapes your elegant sanctuary poised peacefully above the rest. The perfect space in which to unwind and watch over the ever-changing city below you.