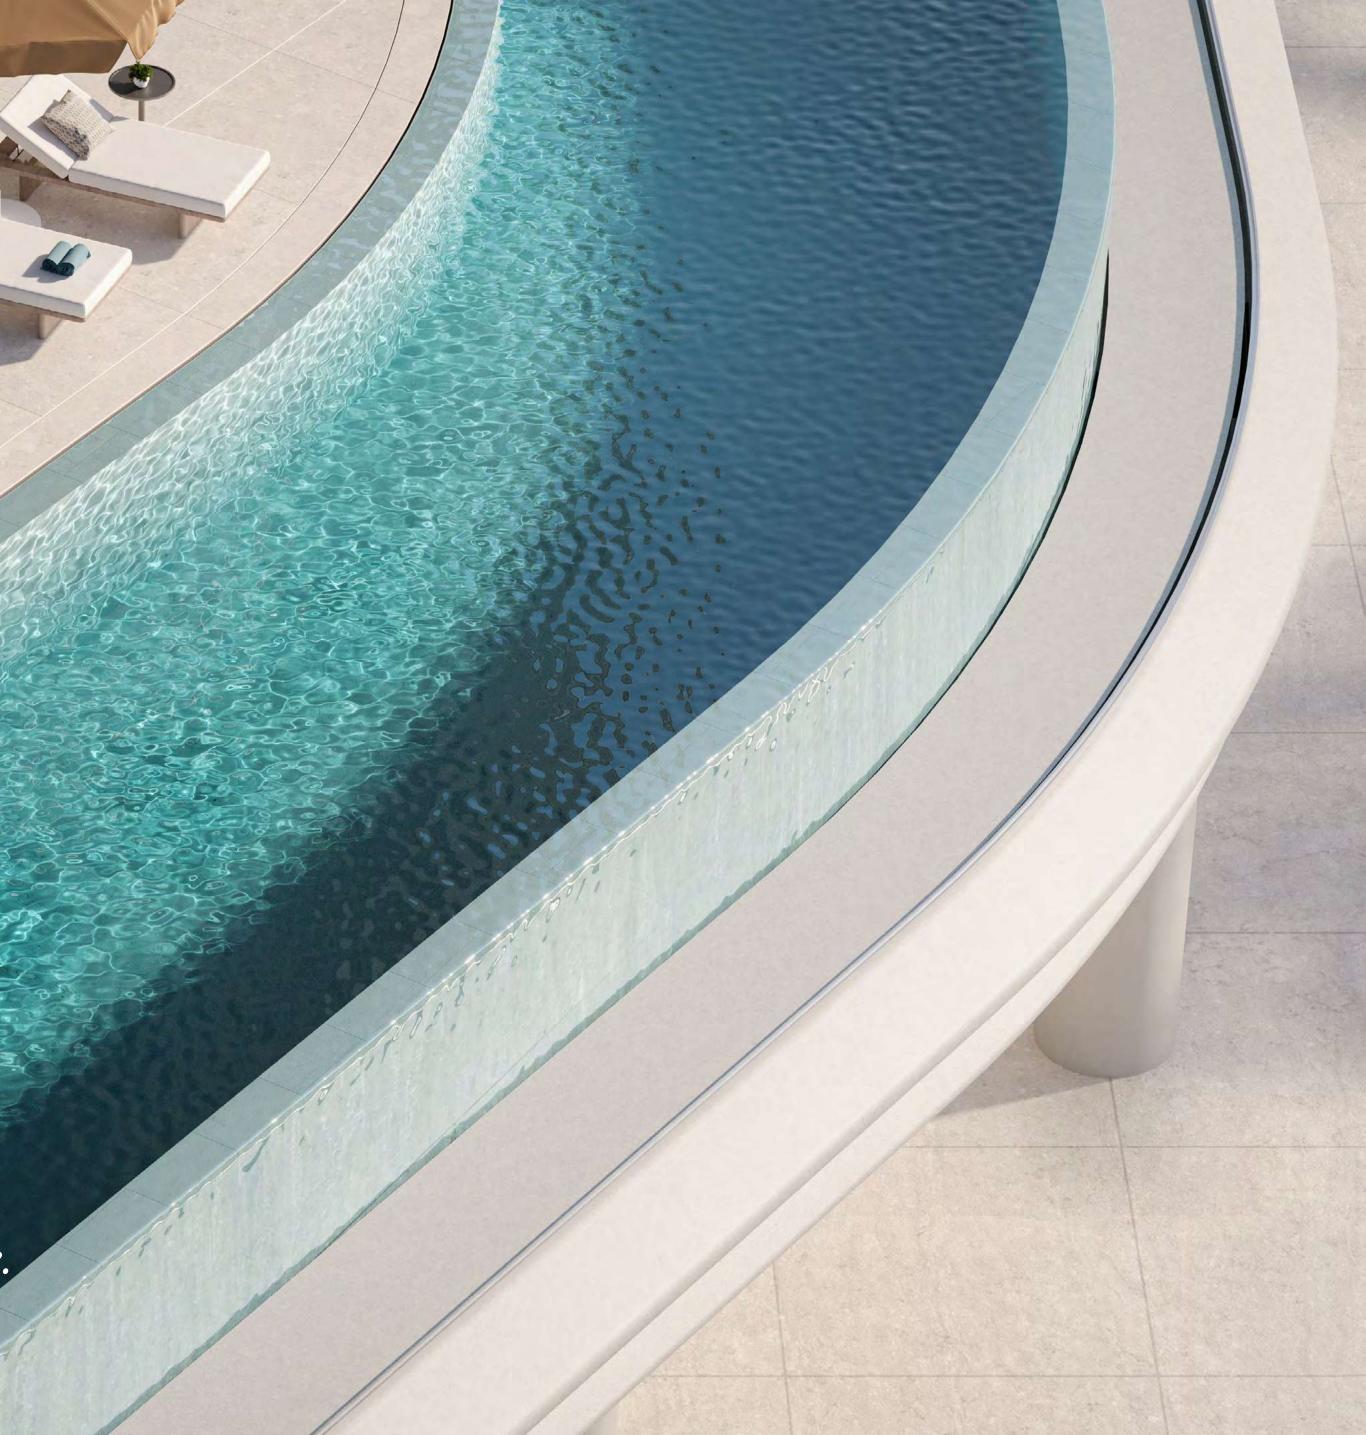

## Wraparound Pools

Time finds soft rhythm in the flow of water that stretches as far as the eye can see.

Uniquely designed L-shaped corner pools that are found nowhere else in Dubai, frame each residence with a ribbon of serene freshness. Sun decks overlooking the Marasi Marina and the iconic Burj Khalifa offer plenty of space for relaxing, entertaining, or just enjoying the fresh air and moment in time.

### Exceptional Amenities

Revel in the infinity lap pool that appears to float effortlessly above the marina or simply relax on the sun deck while admiring the infinite cityscape and the vast expanse of water beyond.