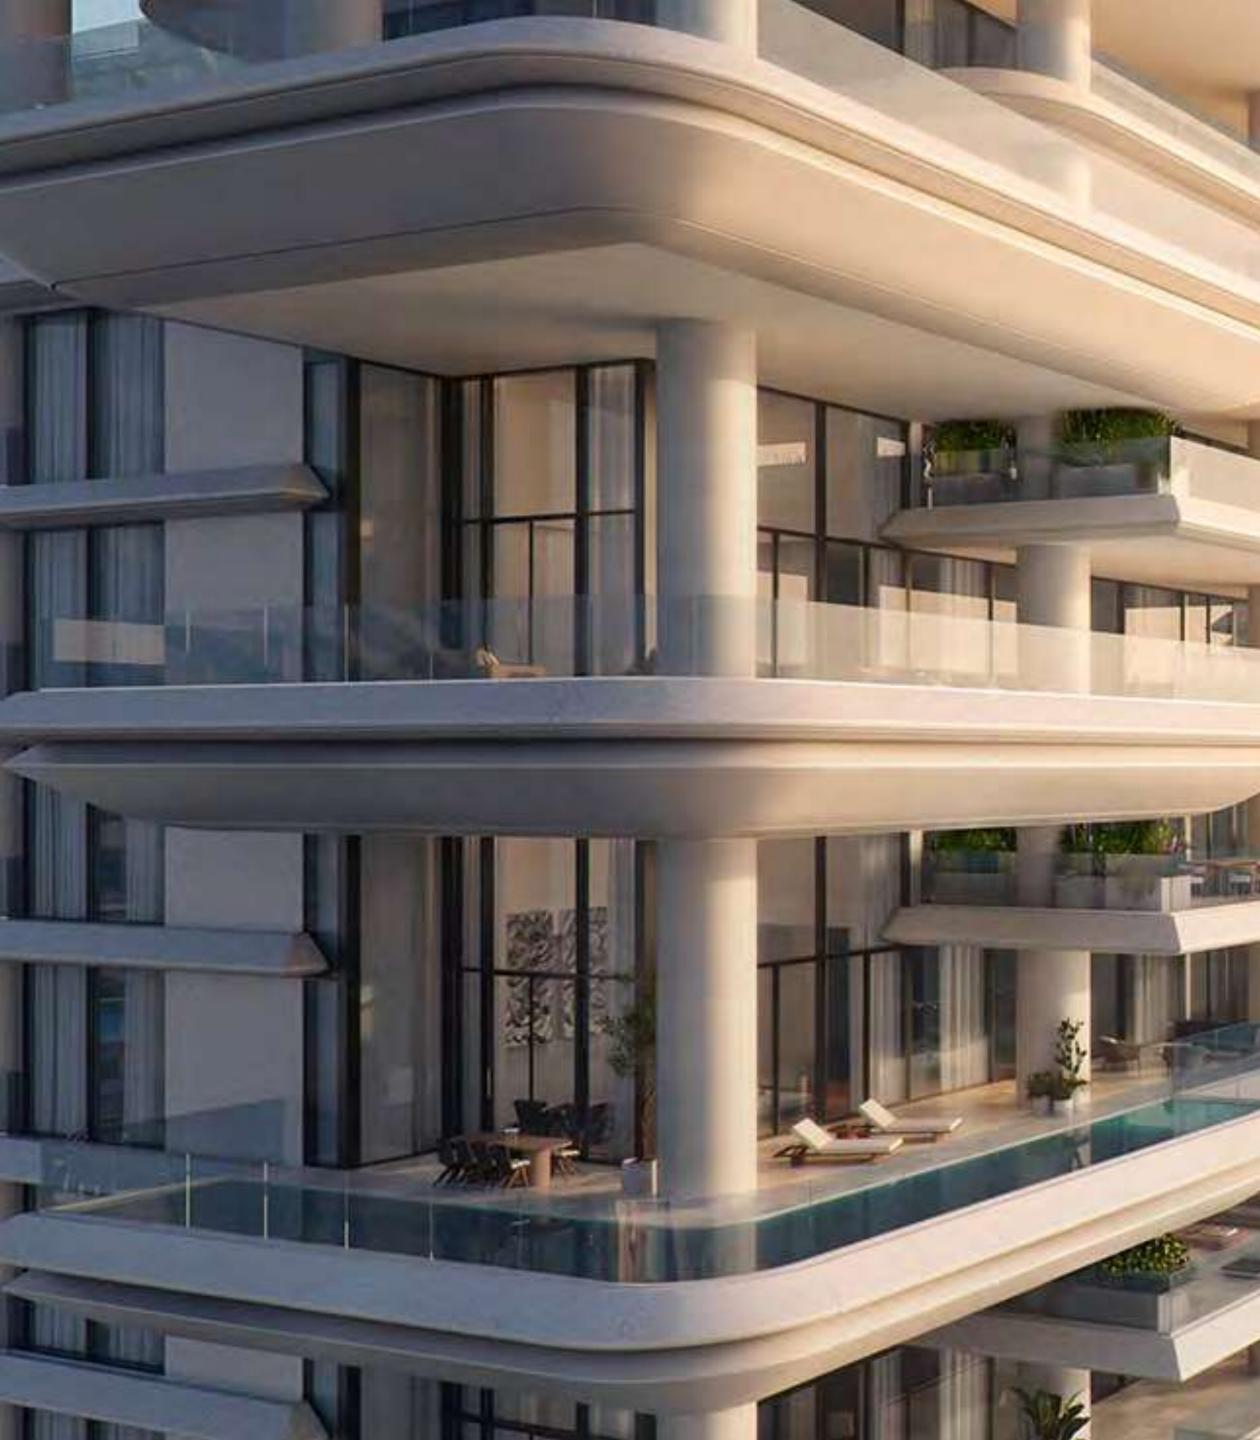

## Wraparound Pools

Time finds soft rhythm in the flow of water that stretches as far as the eye can see.

Uniquely designed L-shaped corner pools that are found nowhere else in Dubai, frame each residence with a ribbon of serene freshness. Sun decks overlooking the Marasi Marina and the iconic Burj Khalifa offer plenty of space for relaxing, entertaining, or just enjoying the fresh air and moment in time.

## A Crafted Collection

Rising at 150-metre-tall, VELA provides a gross floor area of 272,860 sq. ft. spread over 30 floors. The 38 residences range in size from 4,253 sq. ft. to 11,727 sq. ft. and encompass sumptuous penthouses and three- and four-bedroom properties, some with double height living spaces and private terrace pools.