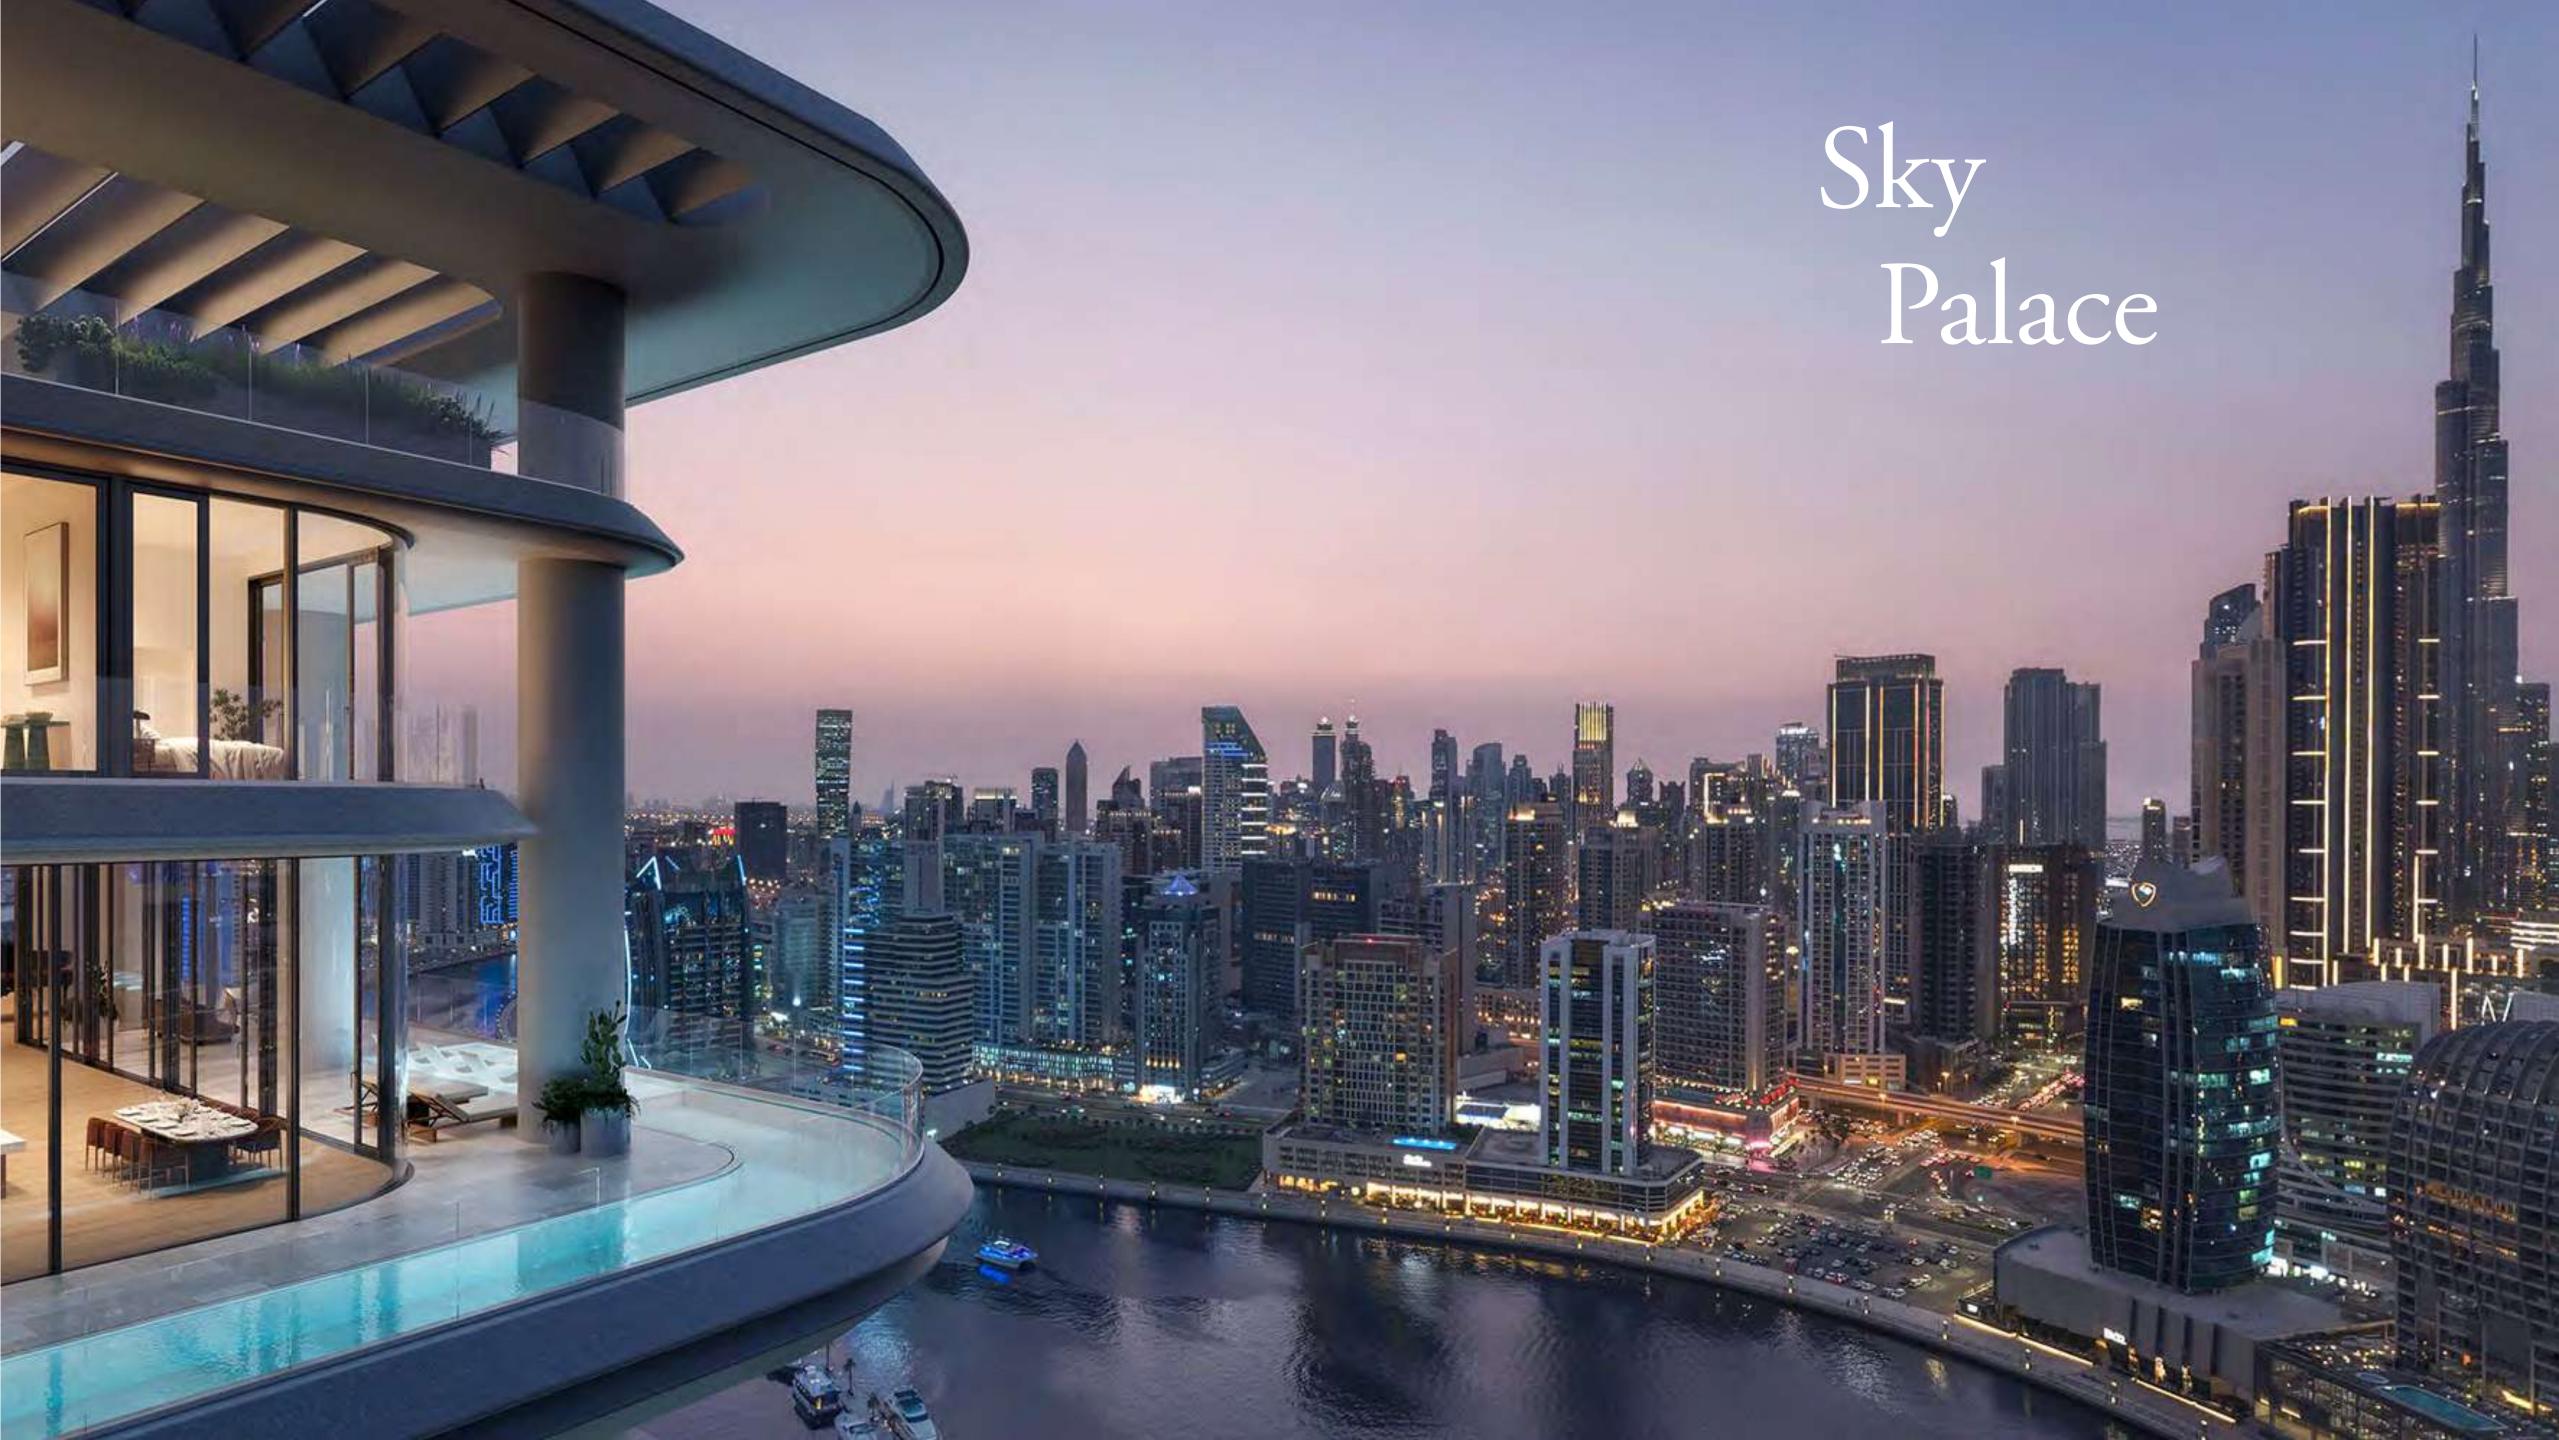

# Panoramic Views

VELA has been positioned to capture breathtaking views of Marasi Bay and the iconic Burj Khalifa amid the glittering Downtown Dubai cityscape. Floor to ceiling windows flood the living area with light by day, as well as awe-inspiring views by night. A front-row seat for the magnificent spectacle that surrounds.

## Wraparound Pools

Time finds soft rhythm in the flow of water that stretches as far as the eye can see.

Uniquely designed L-shaped corner pools that are found nowhere else in Dubai, frame each residence with a ribbon of serene freshness. Sun decks overlooking the Marasi Marina and the iconic Burj Khalifa offer plenty of space for relaxing, entertaining, or just enjoying the fresh air and moment in time.

The tower is crowned by the Sky Palace which covers 22,992 sq. ft. spread over 3 floors with two swimming pools, grand terraces, a private gym and majlis.