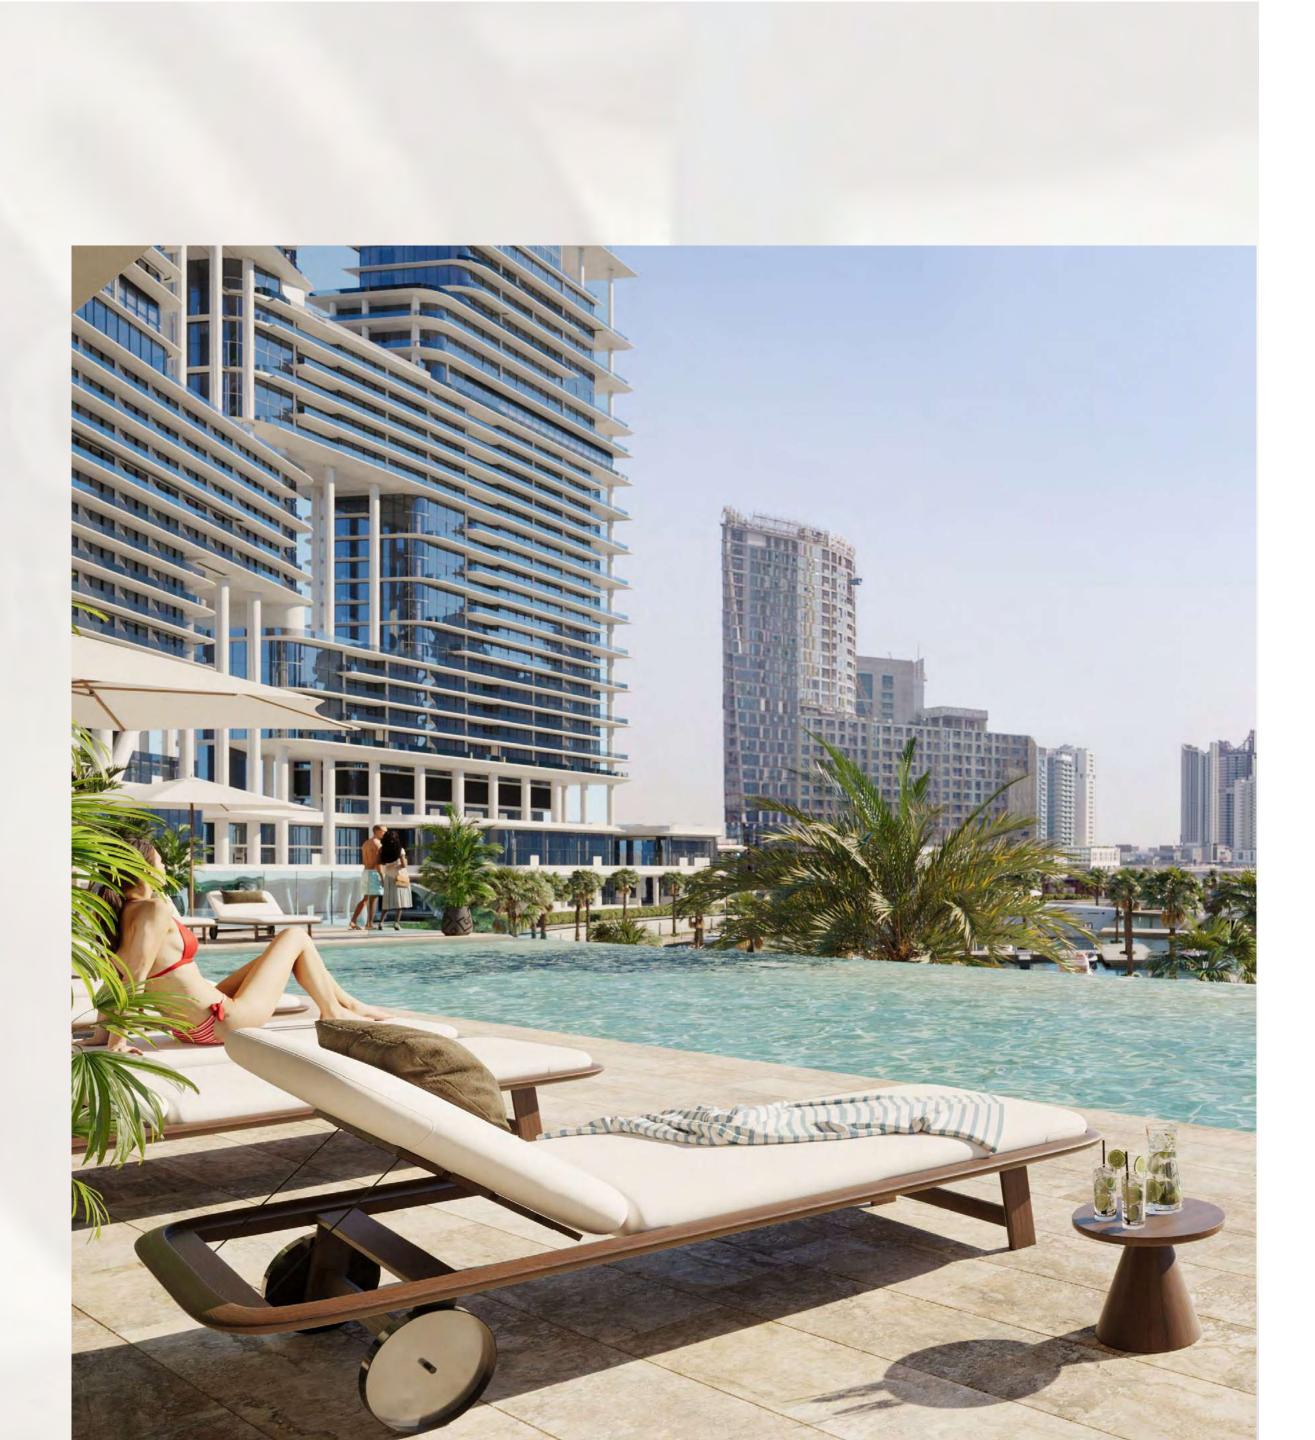

## Wraparound Pools

Time finds soft rhythm in the flow of water that stretches as far as the eye can see.

Uniquely designed L-shaped corner pools that are found nowhere else in Dubai, frame each residence with a ribbon of serene freshness. Sun decks overlooking the Marasi Marina and the iconic Burj Khalifa offer plenty of space for relaxing, entertaining, or just enjoying the fresh air and moment in time.

### Exceptional Amenities

Revel in the infinity lap pool that appears to float effortlessly above the marina or simply relax on the sun deck while admiring the infinite cityscape and the vast expanse of water beyond.