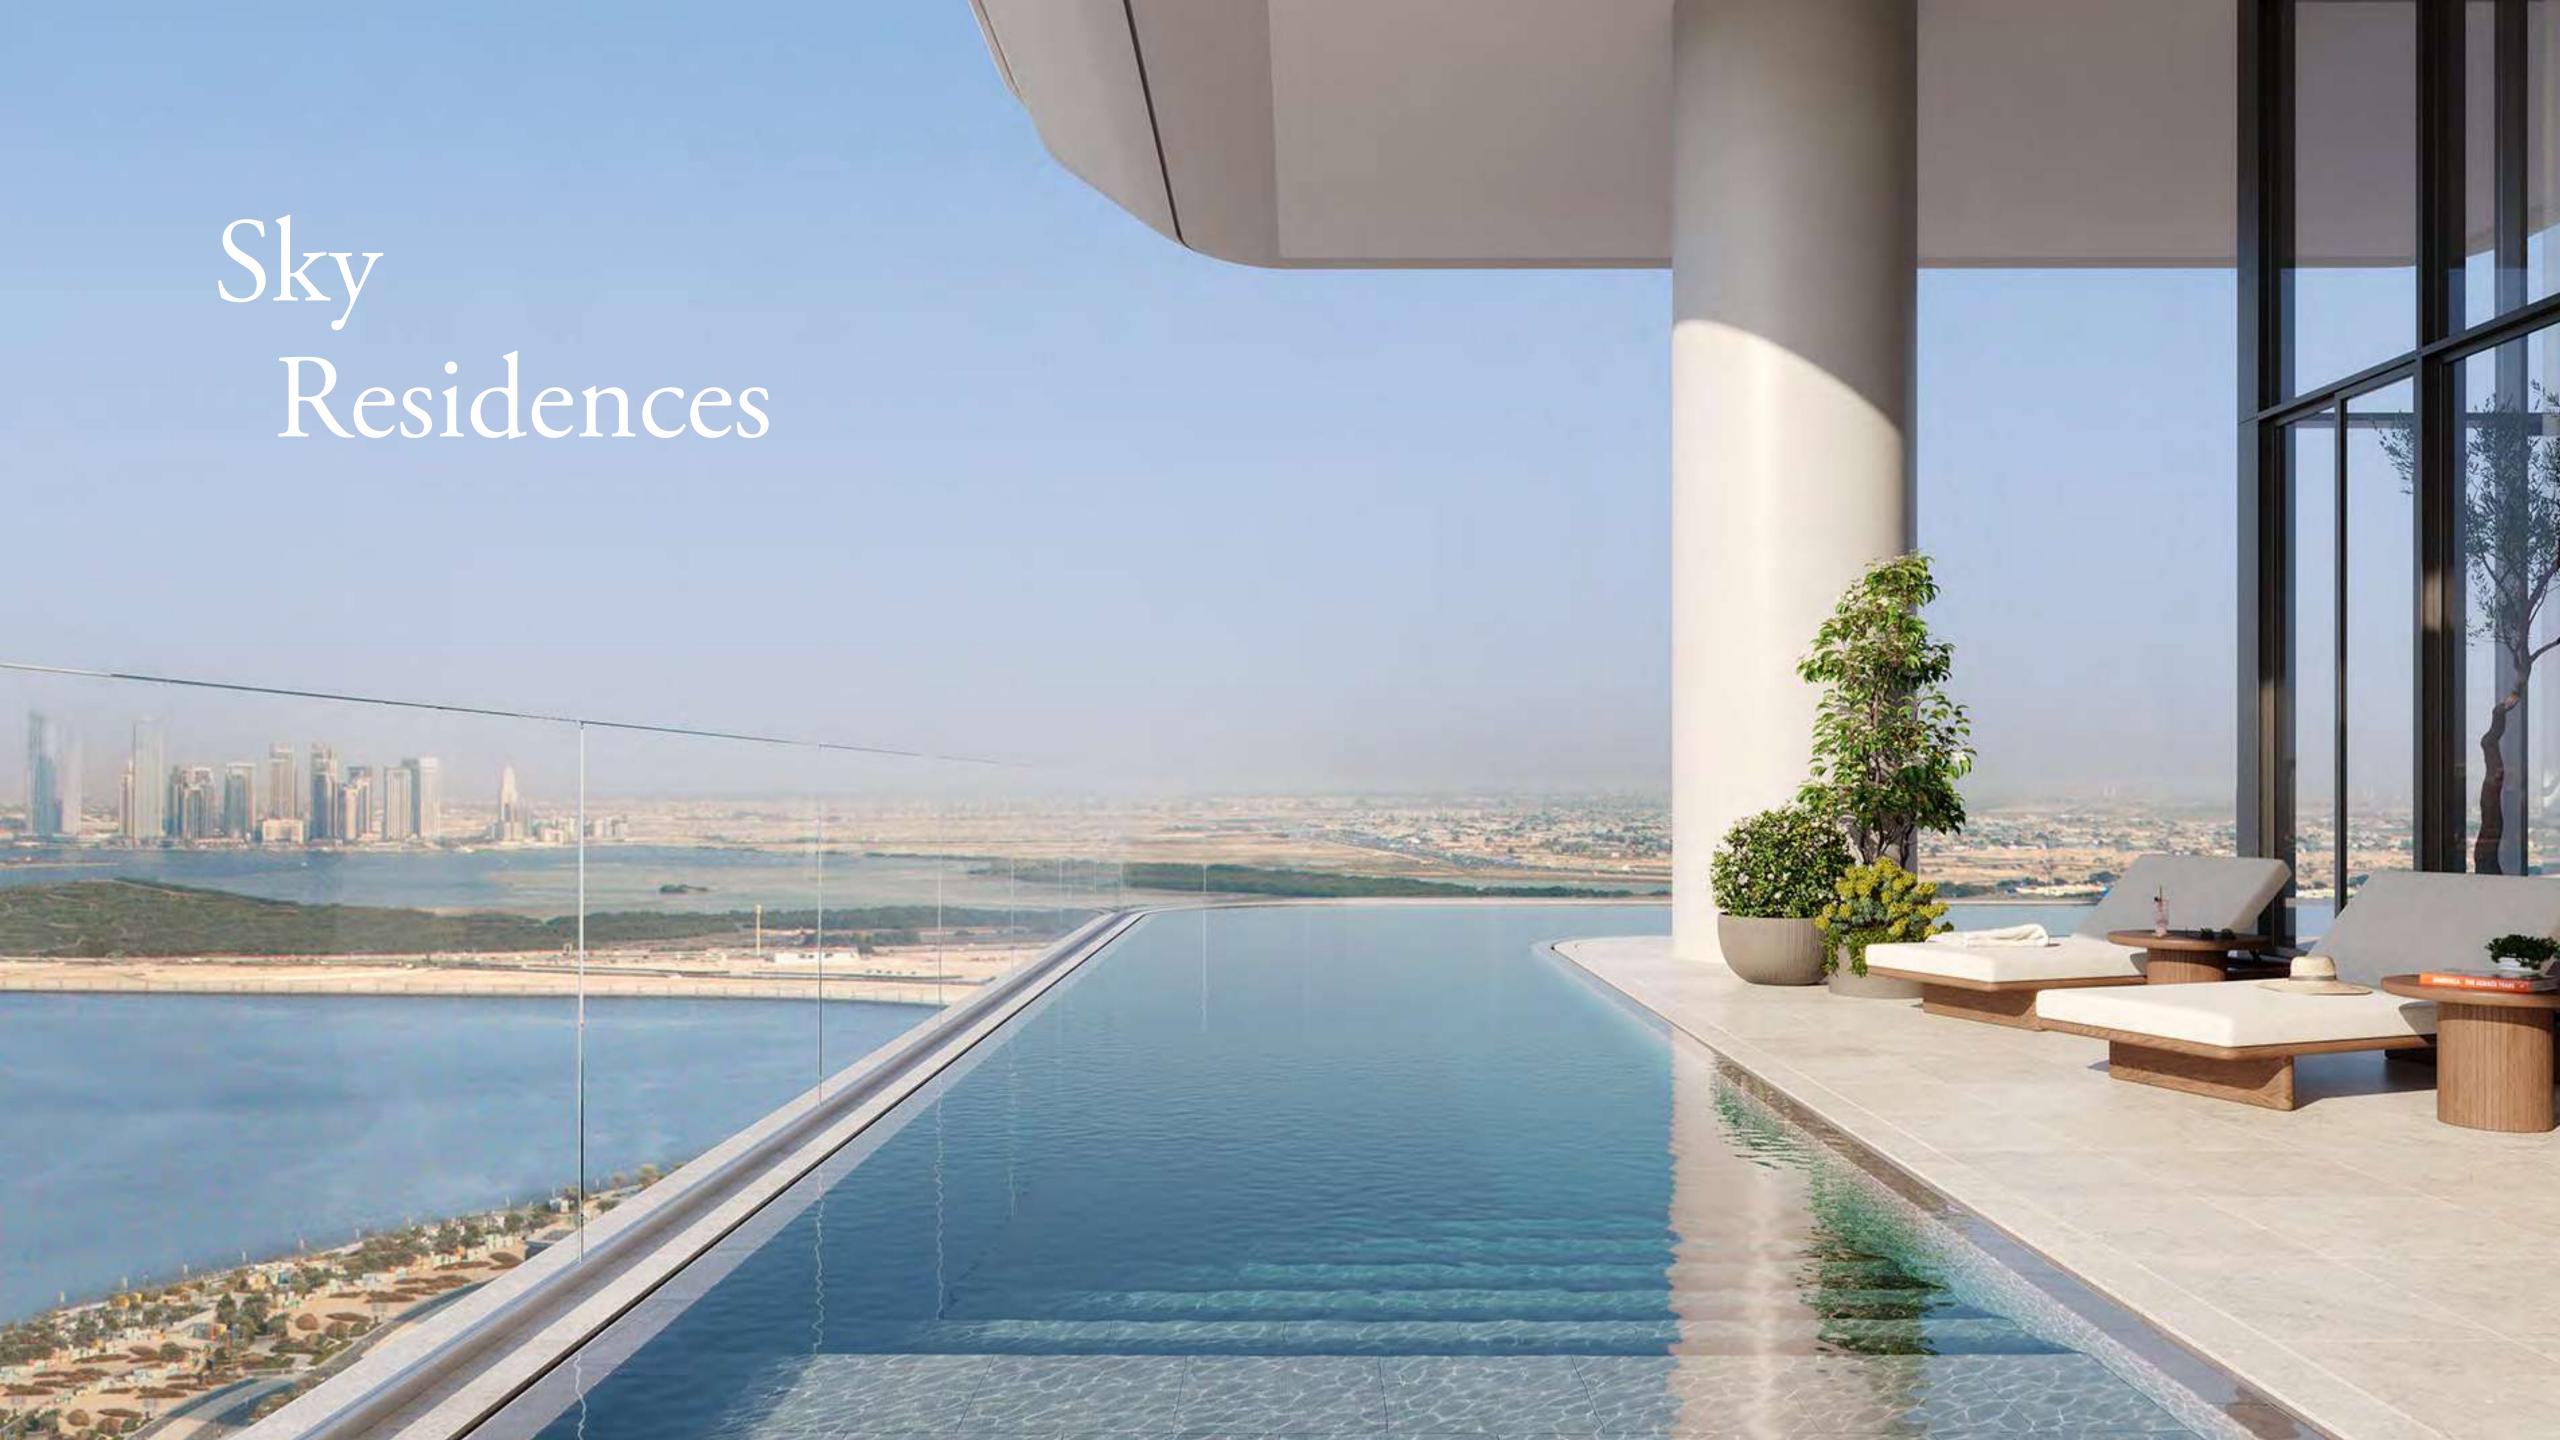

#### SKY RESIDENCES

- 3 Bedroom 6,302 sq. ft.
- 4 Bedroom 8,462 sq. ft.

Designed with magnificence in mind, the Sky Residences are beautifully light and spacious, and optimised for full enjoyment of their inspiring views. From the interior heights of sophistication within, to the expansive terraces reaching out to the skies above, the Sky Residences bring an elevated standard to a waterfront way of life, overlooking all that Dubai has to offer.