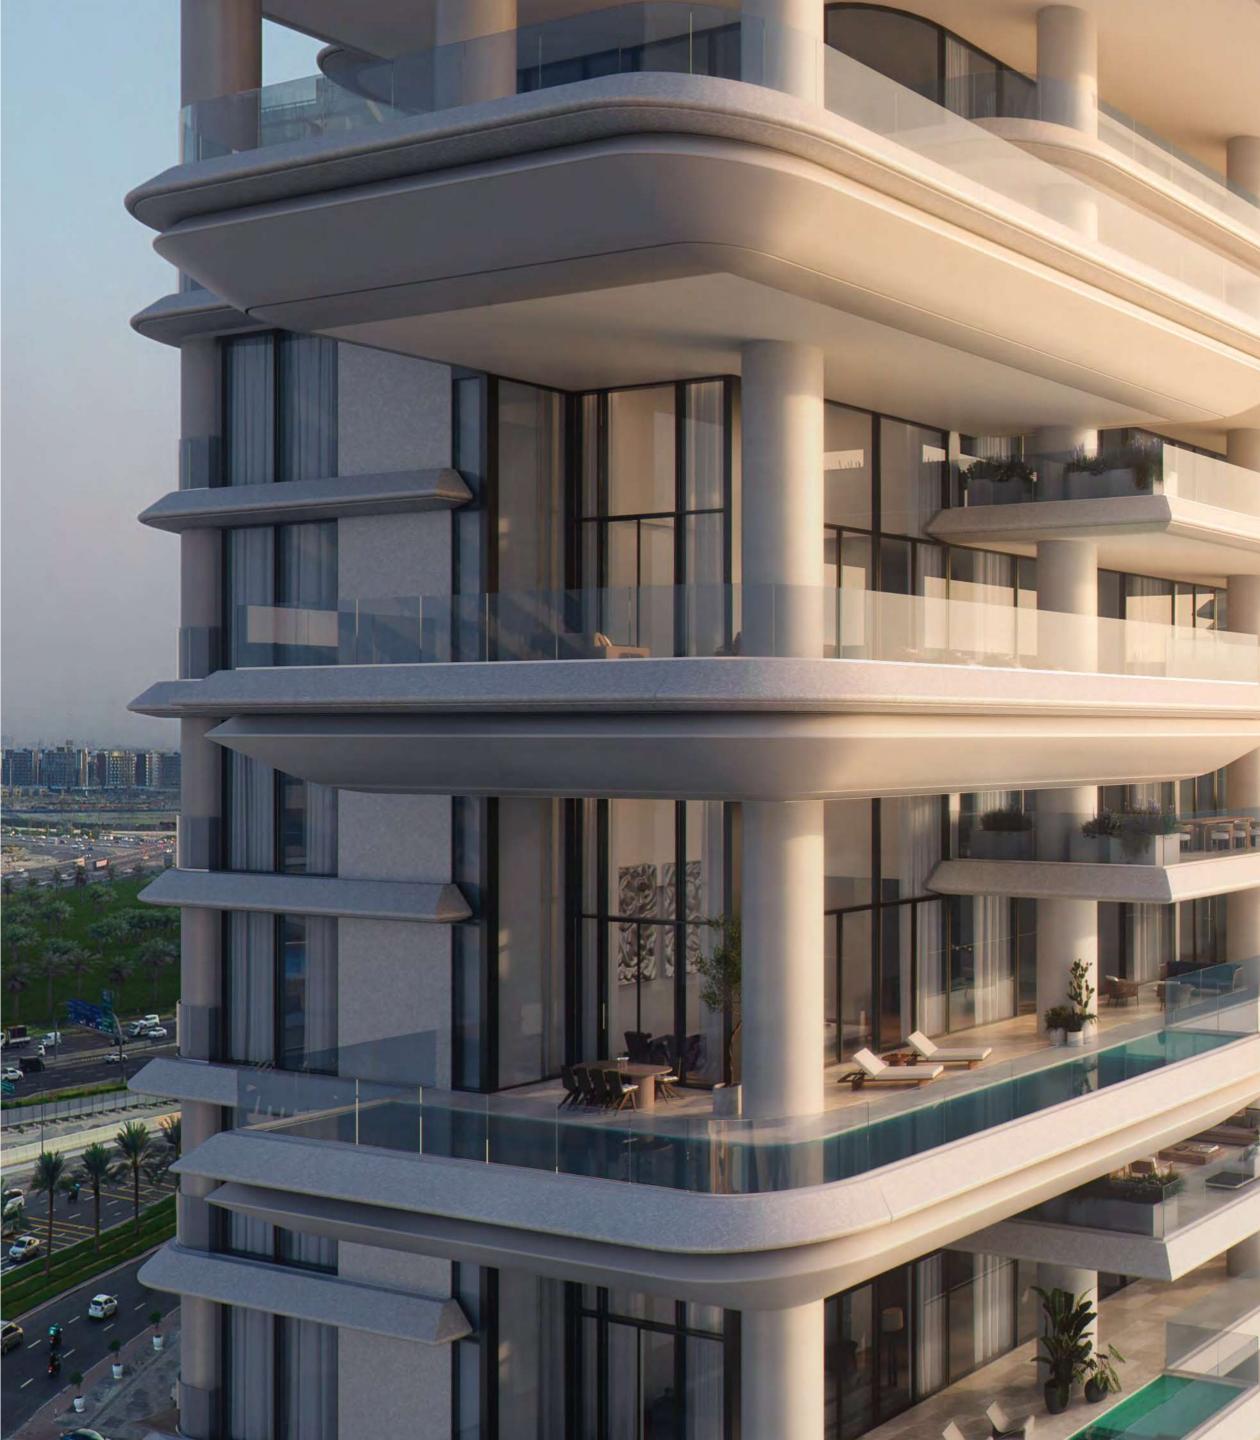

## A Crafted Collection

Rising at 150-metre-tall, VELA provides a gross floor area of 272,860 sq. ft. spread over 30 floors. The 38 residences range in size from 4,253 sq. ft. to 11,727 sq. ft. and encompass sumptuous penthouses and three- and four-bedroom properties, some with double height living spaces and private terrace pools.

Designed with magnificence in mind, the Sky Residences are beautifully light and spacious, and optimised for full enjoyment of their inspiring views. From the interior heights of sophistication within, to the expansive terraces reaching out to the skies above, the Sky Residences bring an elevated standard to a waterfront way of life, overlooking all that Dubai has to offer.