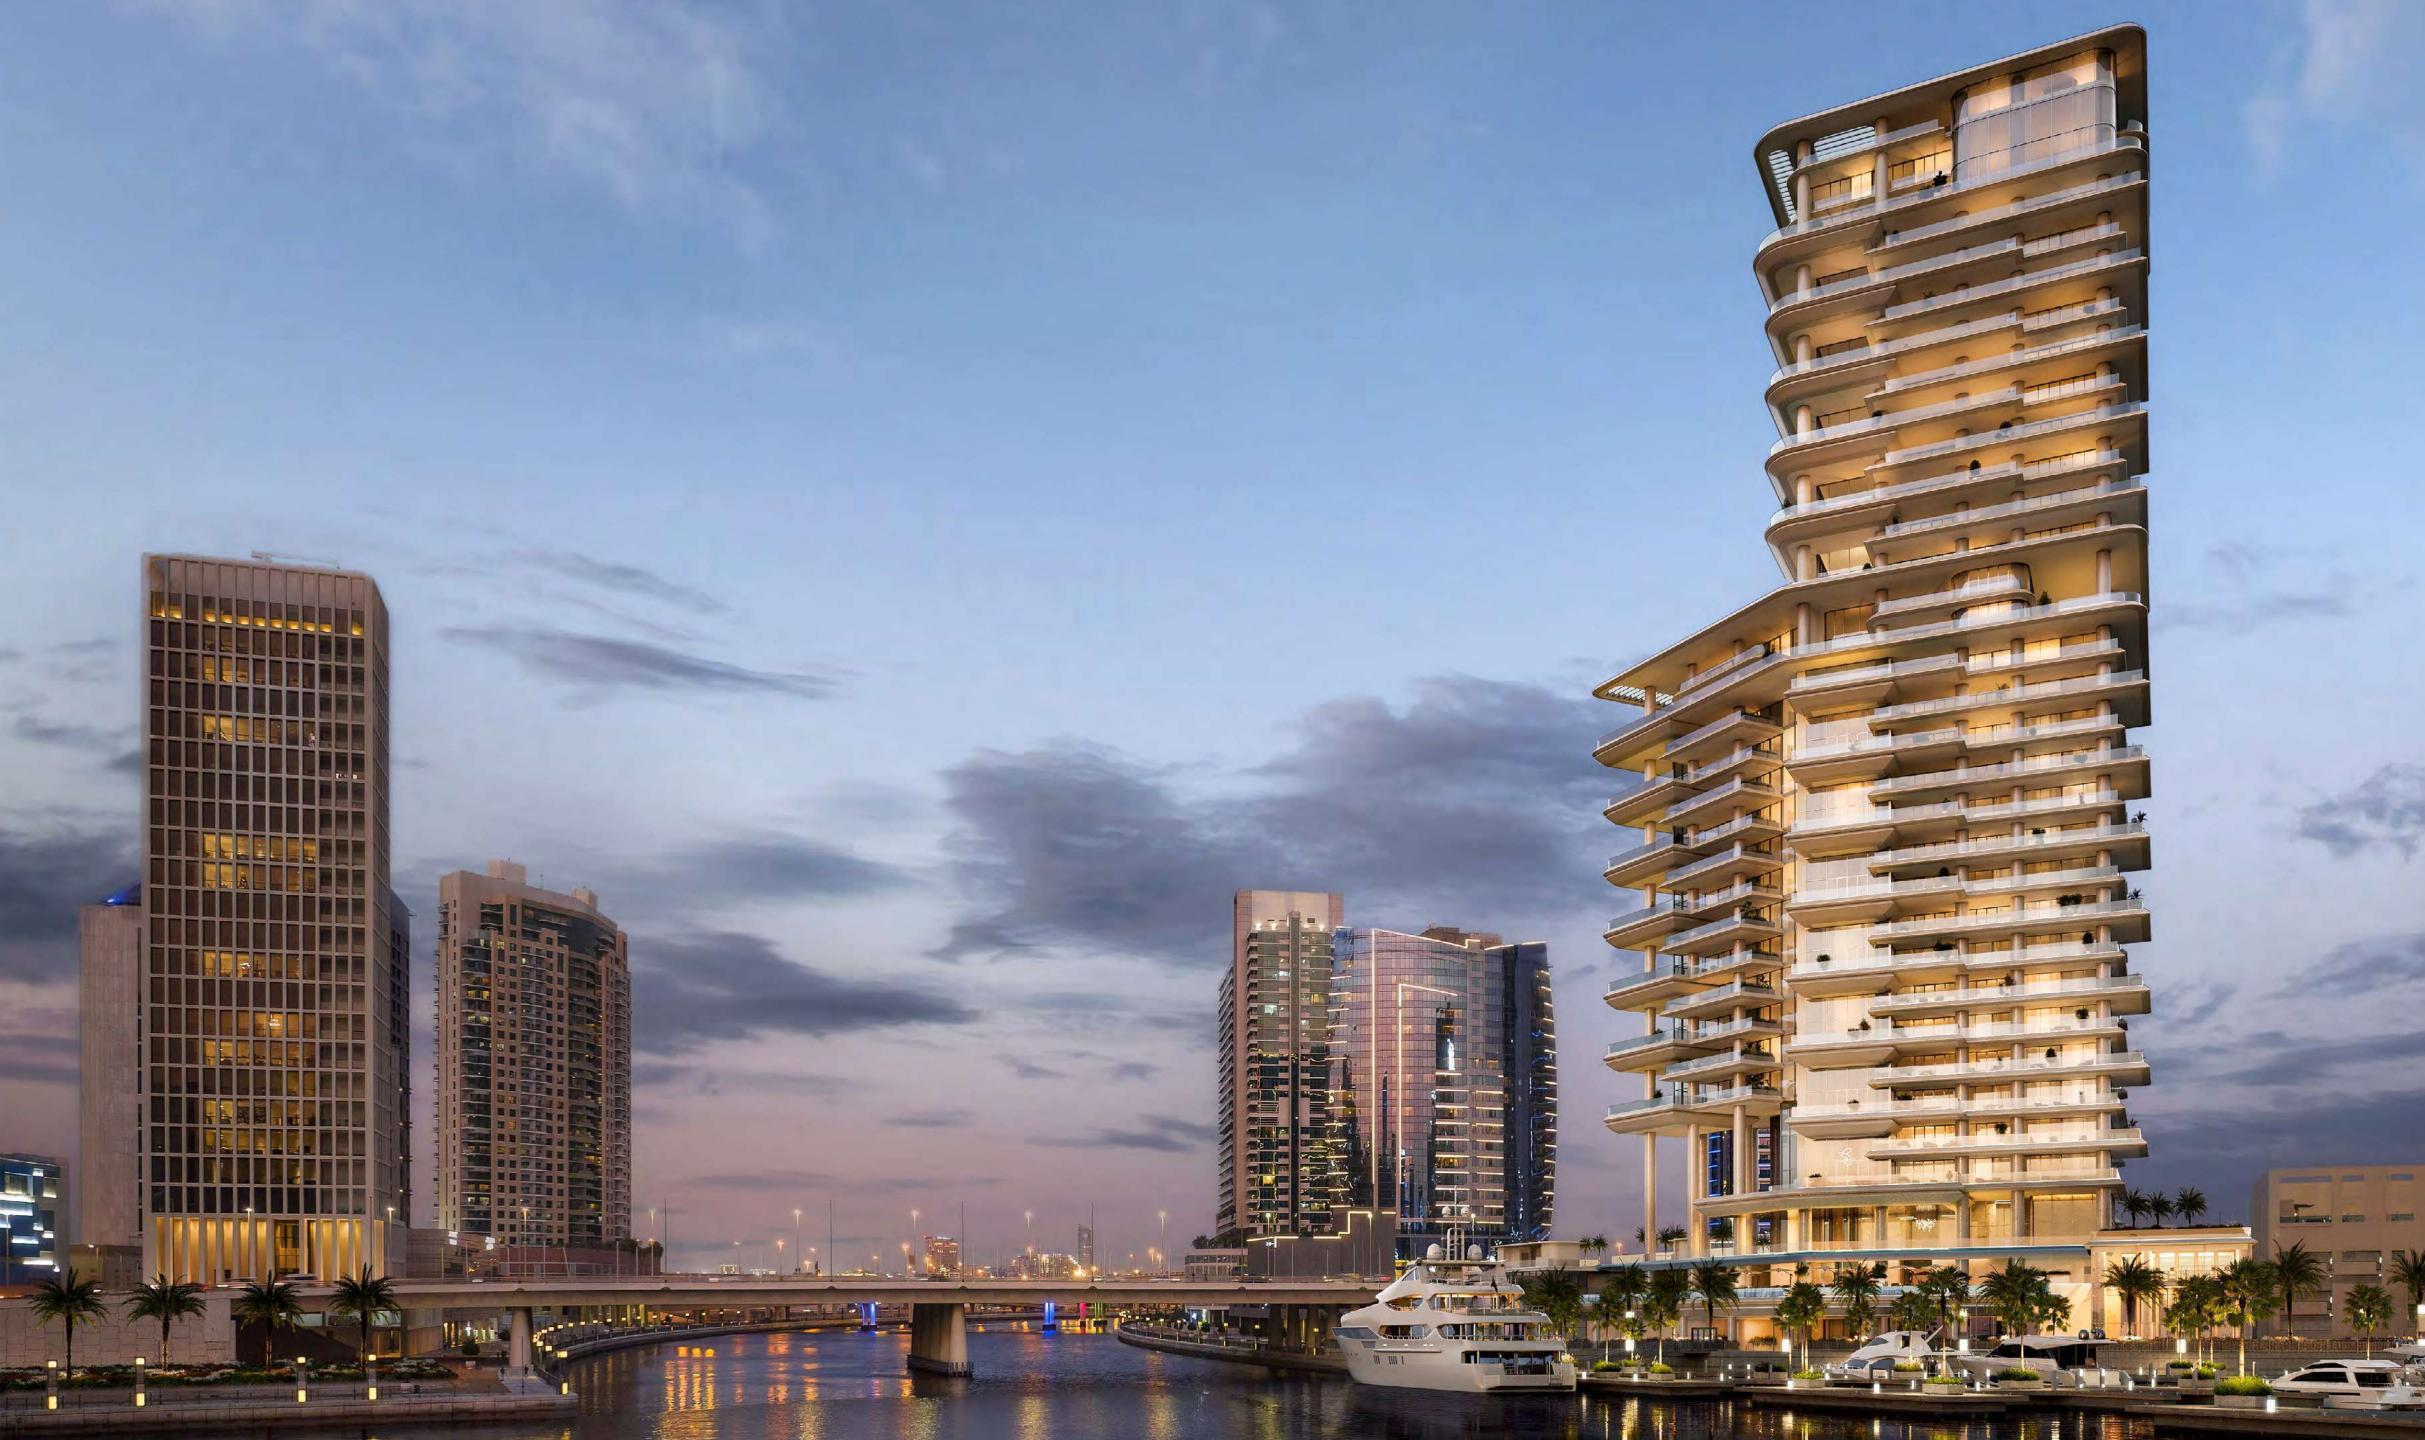

# Panoramic Views

VELA has been positioned to capture breathtaking views of Marasi Bay and the iconic Burj Khalifa amid the glittering Downtown Dubai cityscape. Floor to ceiling windows flood the living area with light by day, as well as awe-inspiring views by night. A front-row seat for the magnificent spectacle that surrounds.

VELA is the latest addition designed to embody the fluidity and beauty of the Marasi waterfront through majestic height and flowing curves, VELA celebrates the magnificent beauty of this unique destination.

## A Crafted Collection

Rising at 150-metre-tall, VELA provides a gross floor area of 272,860 sq. ft. spread over 30 floors. The 38 residences range in size from 4,253 sq. ft. to 11,727 sq. ft. and encompass sumptuous penthouses and three- and four-bedroom properties, some with double height living spaces and private terrace pools.