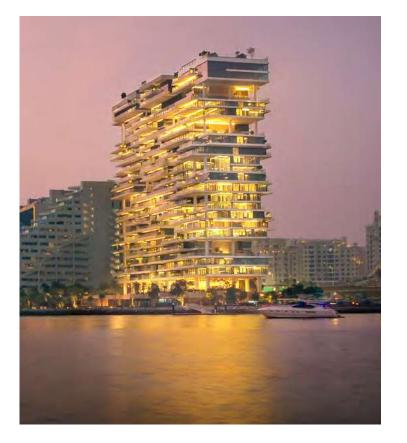

## A Crafted Collection

Rising at 150-metre-tall, VELA provides a gross floor area of 272,860 sq. ft. spread over 30 floors. The 38 residences range in size from 4,253 sq. ft. to 11,727 sq. ft. and encompass sumptuous penthouses and three- and four-bedroom properties, some with double height living spaces and private terrace pools.

The tower is crowned by the Sky Palace which covers 22,992 sq. ft. spread over 3 floors with two swimming pools, grand terraces, a private gym and majlis.