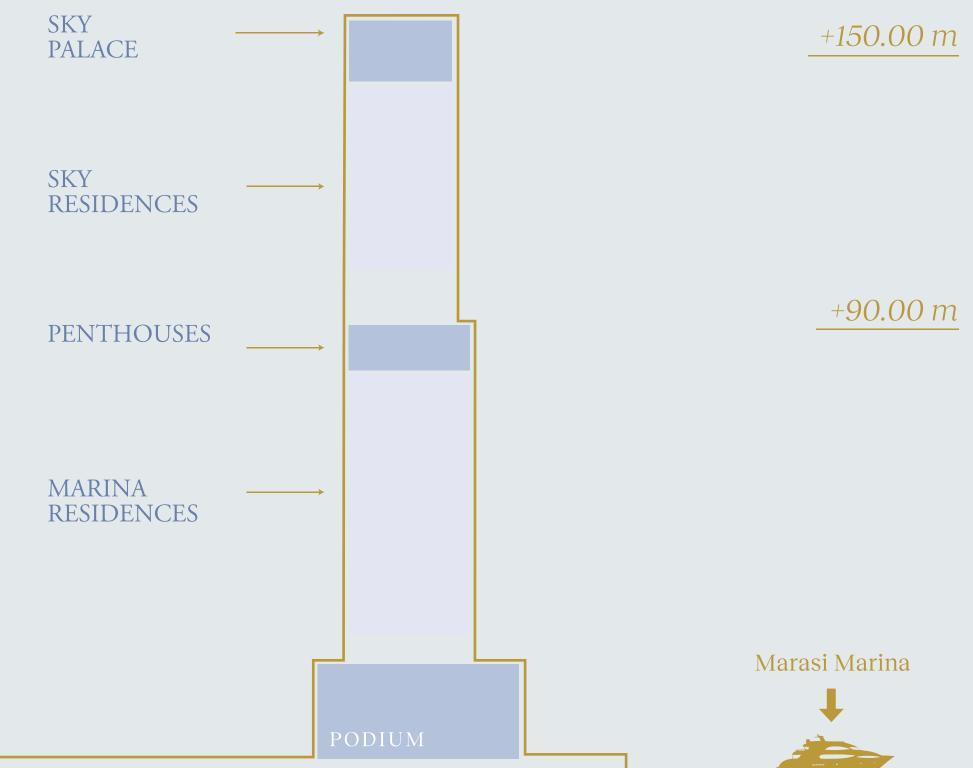

## A Crafted Collection

Rising at 150-metre-tall, VELA provides a gross floor area of 272,860 sq. ft. spread over 30 floors. The 38 residences range in size from 4,253 sq. ft. to 11,727 sq. ft. and encompass sumptuous penthouses and three- and four-bedroom properties, some with double height living spaces and private terrace pools.

The tower is crowned by the Sky Palace which covers 22,992 sq. ft. spread over 3 floors with two swimming pools, grand terraces, a private gym and majlis.

### **VELA Residences**

#### SKY PALACE

• 5 Bedroom – 22,992 sq. ft.

#### SKY RESIDENCES

- 3 Bedroom 6,302 sq. ft.
- 4 Bedroom 8,462 sq. ft.

#### PENTHOUSES

• 4 Bedroom – 11,048 to 11,727 sq. ft.

#### MARINA RESIDENCES

- 3 Bedroom 4,253 to 6,361 sq. ft.
- 4 Bedroom 7,262 to 7,374 sq. ft.