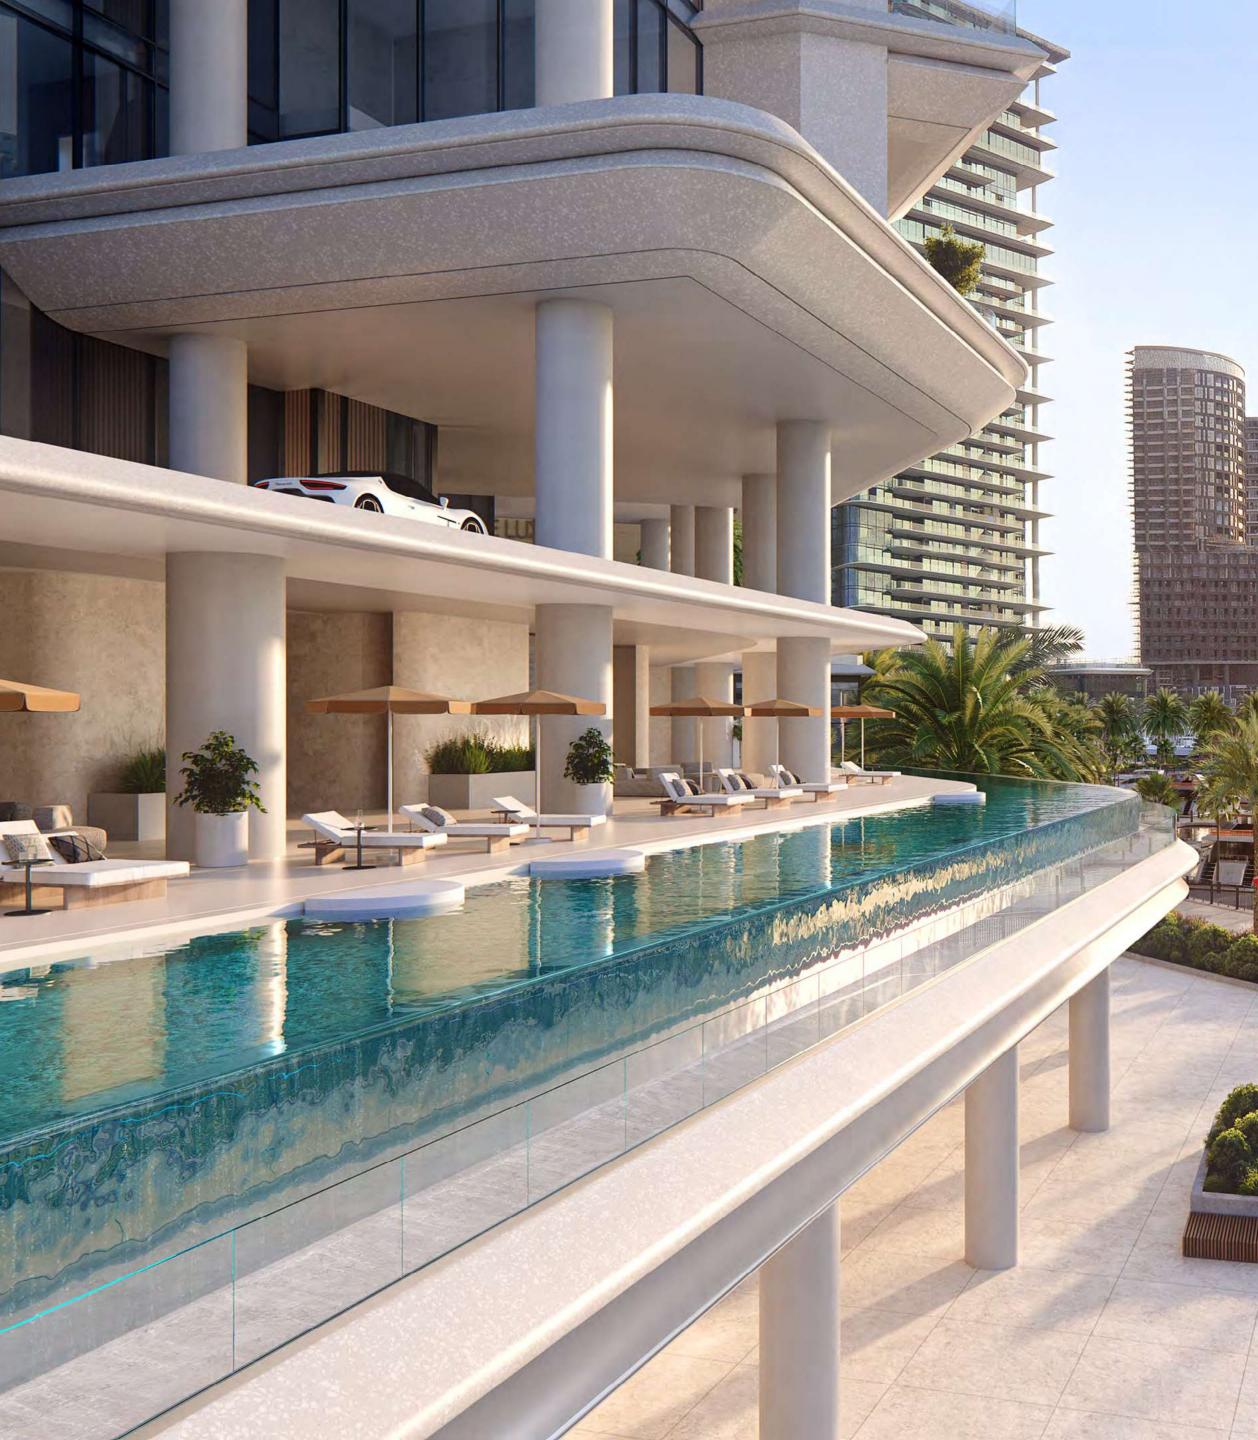

## Wraparound Pools

Time finds soft rhythm in the flow of water that stretches as far as the eye can see.

Uniquely designed L-shaped corner pools that are found nowhere else in Dubai, frame each residence with a ribbon of serene freshness. Sun decks overlooking the Marasi Marina and the iconic Burj Khalifa offer plenty of space for relaxing, entertaining, or just enjoying the fresh air and moment in time.

### Exceptional Amenities

Revel in the infinity lap pool that appears to float effortlessly above the marina or simply relax on the sun deck while admiring the infinite cityscape and the vast expanse of water beyond.