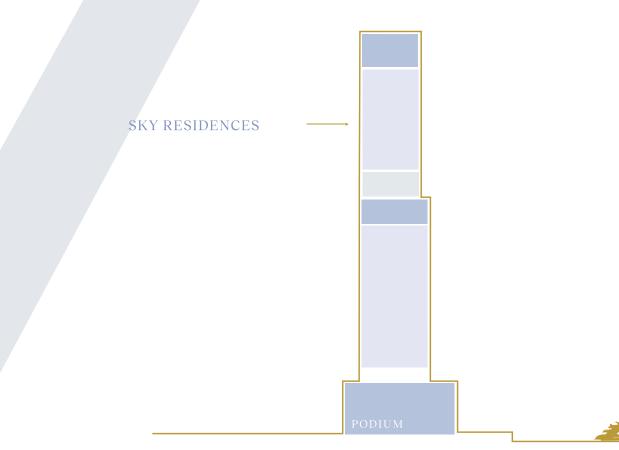

## A Crafted Collection

Rising at 150-metre-tall, VELA provides a gross floor area of 272,860 sq. ft. spread over 30 floors. The 38 residences range in size from 4,253 sq. ft. to 11,727 sq. ft. and encompass sumptuous penthouses and three- and four-bedroom properties, some with double height living spaces and private terrace pools.

#### SKY RESIDENCES

- 3 Bedroom 6,302 sq. ft.
- 4 Bedroom 8,462 sq. ft.