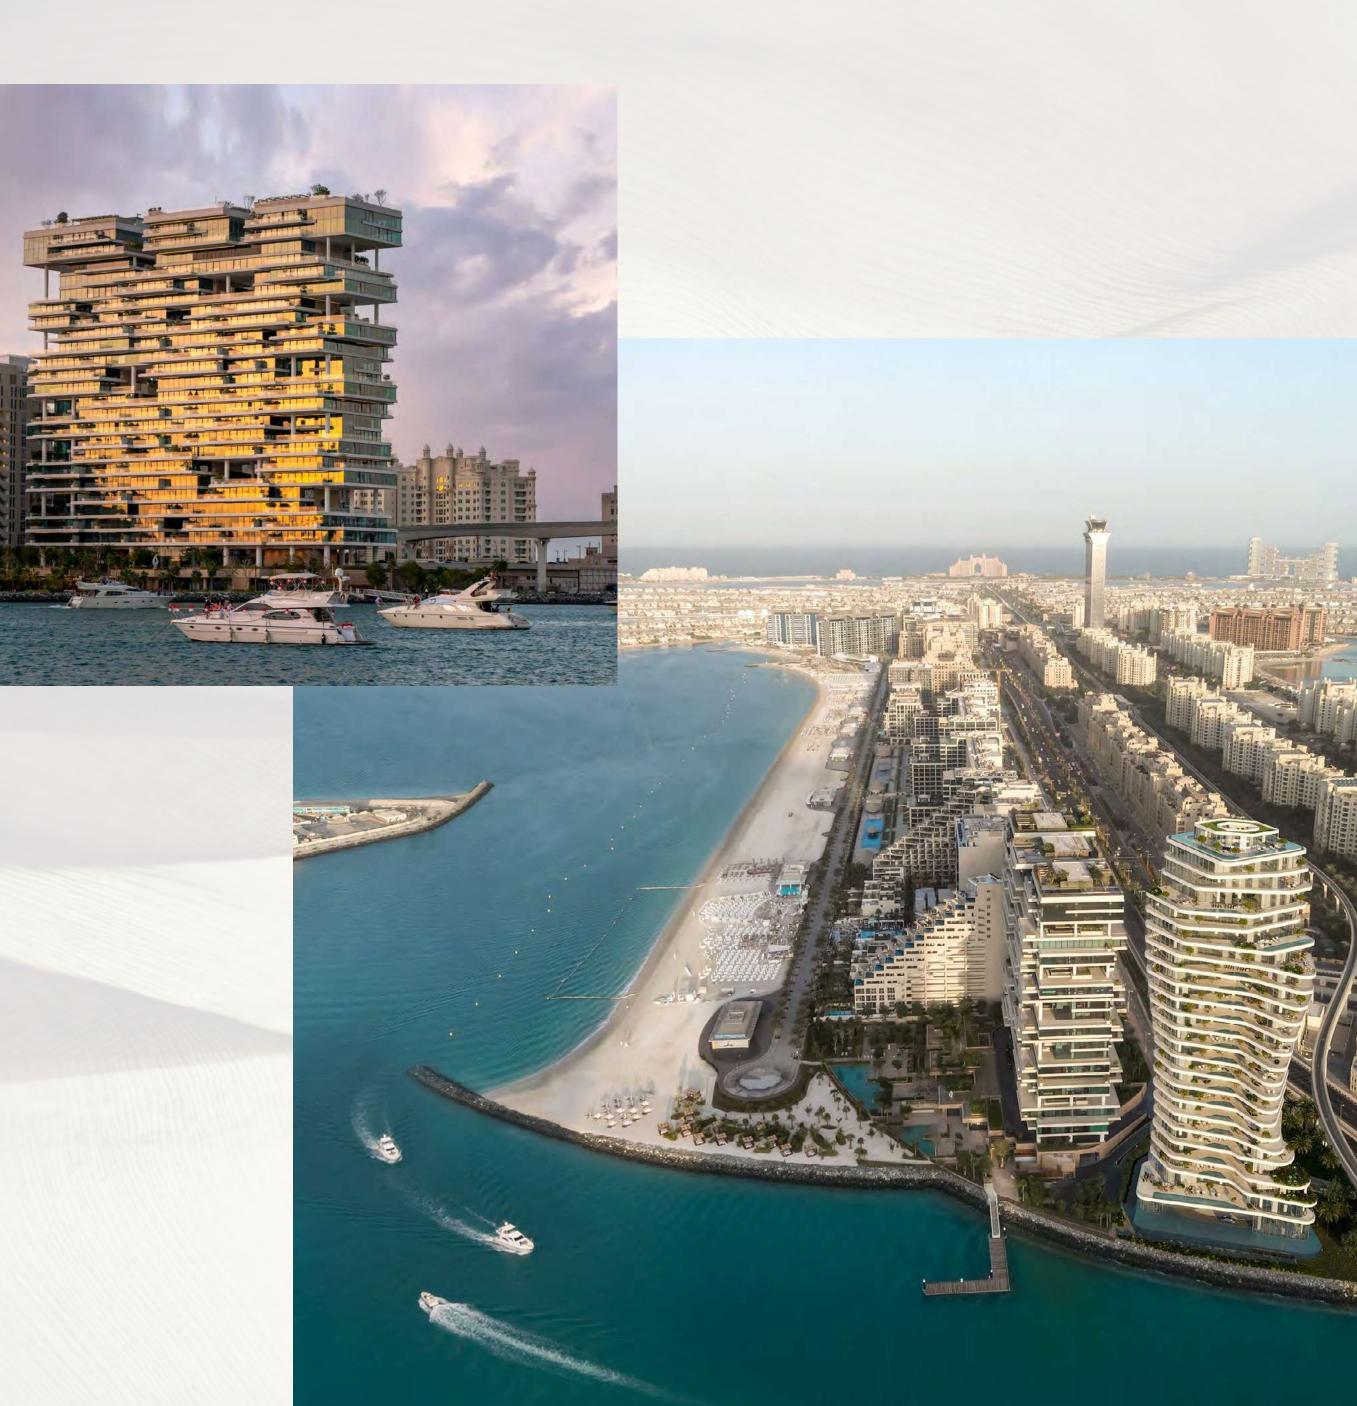

# Panoramic Views

VELA has been positioned to capture breathtaking views of Marasi Bay and the iconic Burj Khalifa amid the glittering Downtown Dubai cityscape. Floor to ceiling windows flood the living area with light by day, as well as awe-inspiring views by night. A front-row seat for the magnificent spectacle that surrounds.

VELA is the latest addition designed to embody the fluidity and beauty of the Marasi waterfront through majestic height and flowing curves, VELA celebrates the magnificent beauty of this unique destination.

## Wraparound Pools

Time finds soft rhythm in the flow of water that stretches as far as the eye can see.

Uniquely designed L-shaped corner pools that are found nowhere else in Dubai, frame each residence with a ribbon of serene freshness. Sun decks overlooking the Marasi Marina and the iconic Burj Khalifa offer plenty of space for relaxing, entertaining, or just enjoying the fresh air and moment in time.