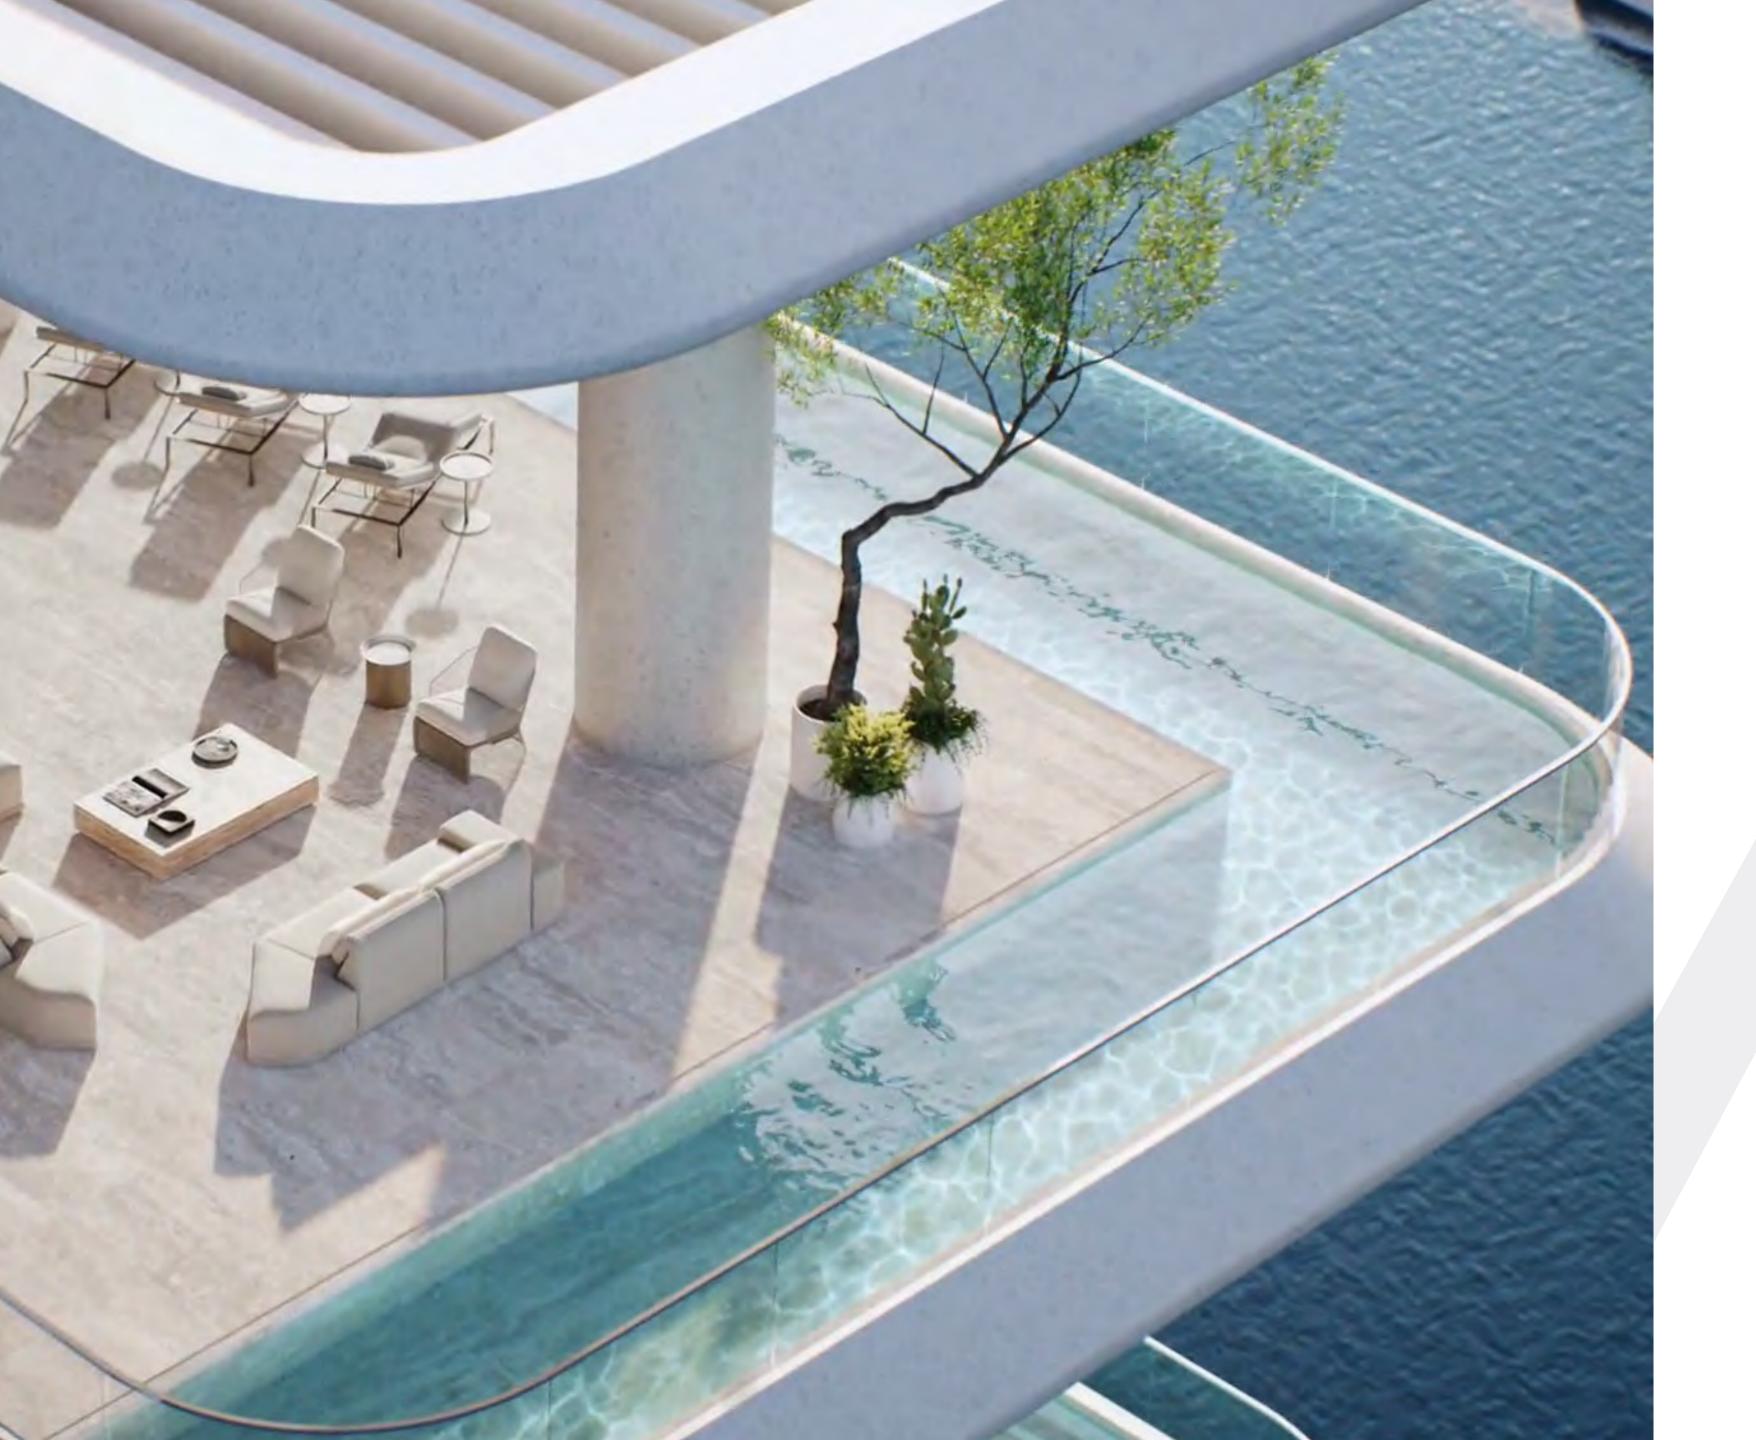

## Wraparound Pools

Time finds soft rhythm in the flow of water that stretches as far as the eye can see.

Uniquely designed L-shaped corner pools that are found nowhere else in Dubai, frame each residence with a ribbon of serene freshness. Sun decks overlooking the Marasi Marina and the iconic Burj Khalifa offer plenty of space for relaxing, entertaining, or just enjoying the fresh air and moment in time.

## A Crafted Collection

Rising at 150-metre-tall, VELA provides a gross floor area of 272,860 sq. ft. spread over 30 floors. The 38 residences range in size from 4,253 sq. ft. to 11,727 sq. ft. and encompass sumptuous penthouses and three- and four-bedroom properties, some with double height living spaces and private terrace pools.