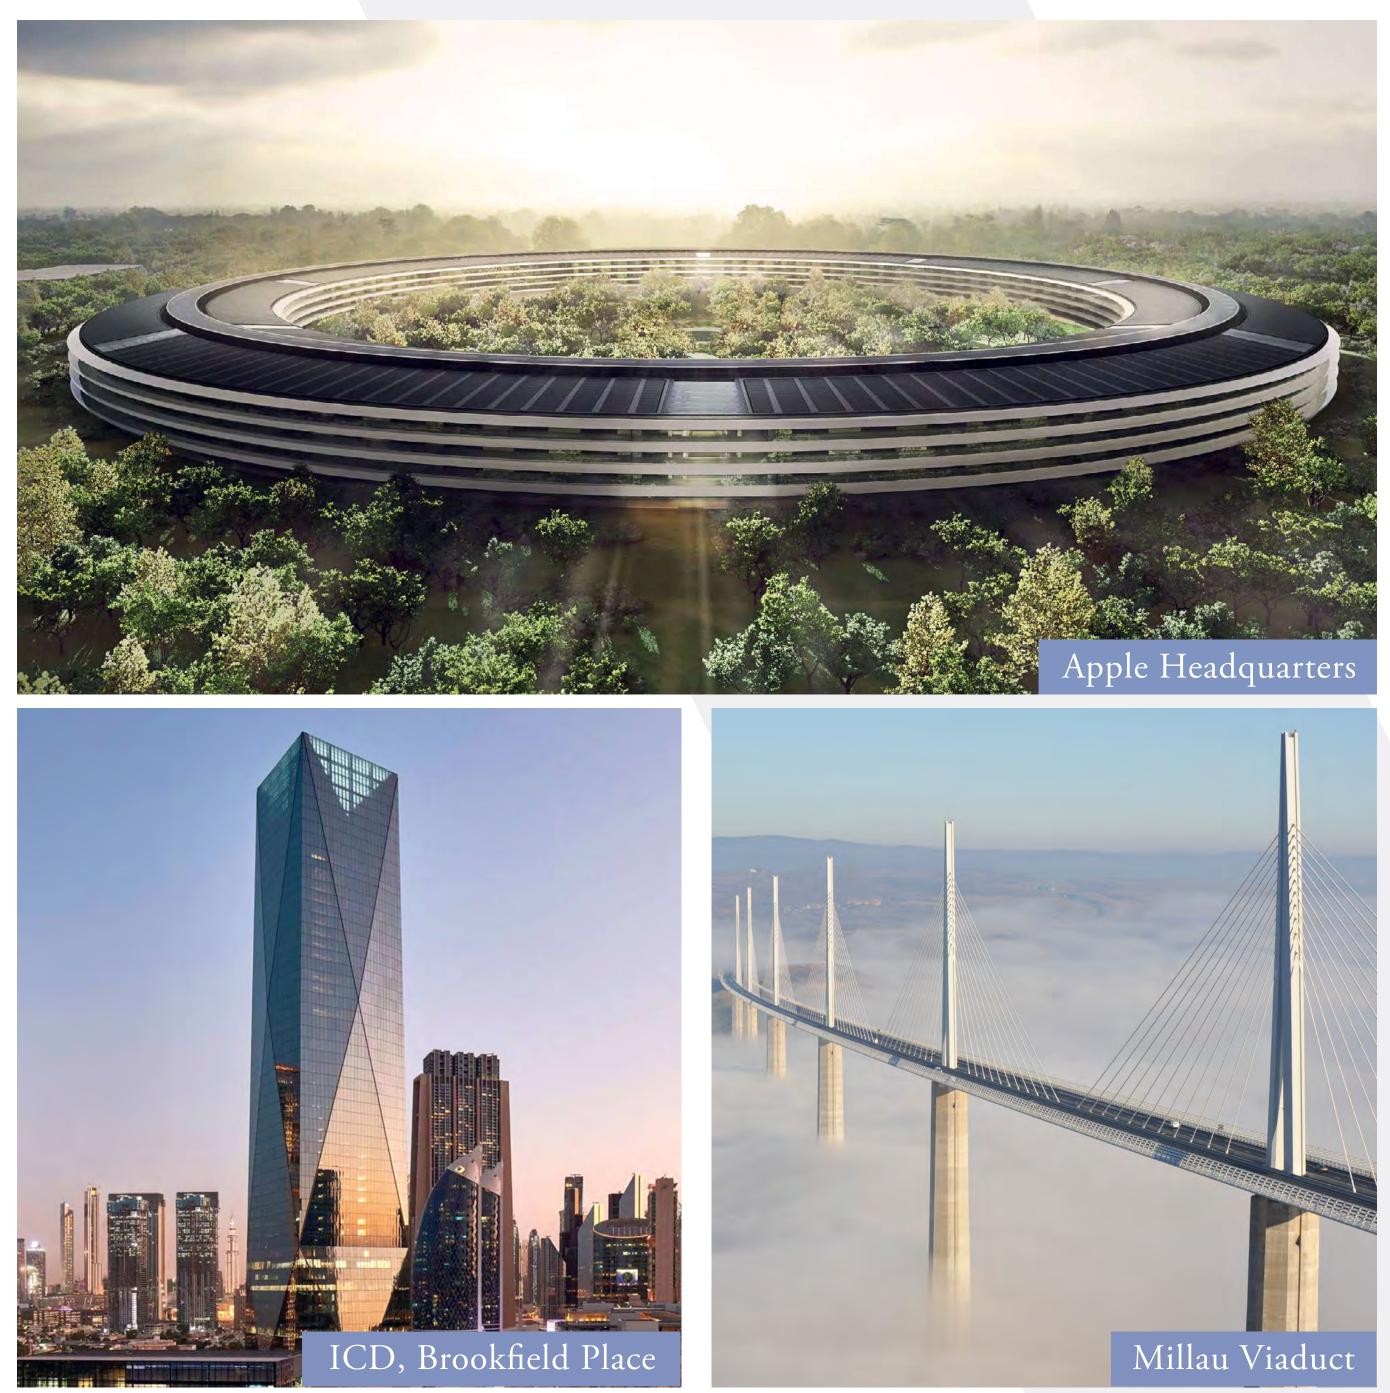

### Architectural Excellence **Foster + Partners**

VELA has been crafted by award-winning practice Foster + Partners, the masterminds behind Apple's California headquarters, France's dramatic Millau Viaduct and London's 'Gherkin' tower.

The firm has garnered various awards, including the coveted Pritzker Prize in 1999.

OMNIYAT and Foster + Partners have collaborated on numerous properties that have reshaped Dubai's skyline. These include ORLA, Dorchester Collection, Dubai, and The Lana, Dorchester Collection, Dubai.