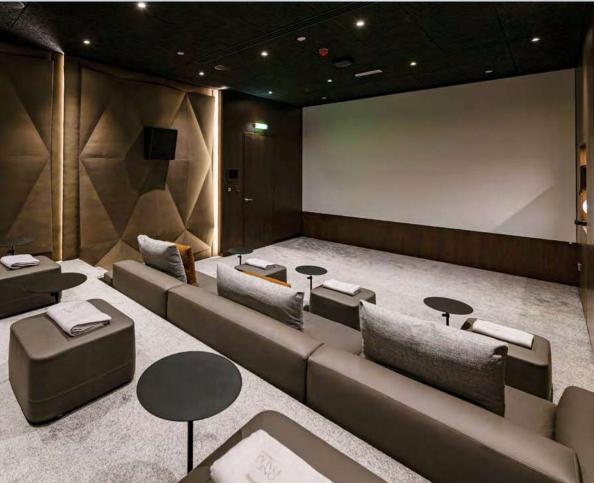

The triple-height gym offers breathtaking panoramic views of the Marina. These are accompanied by a cinema room, children's play areas, impeccably furnished meeting rooms, and a private spa suite and salon.

## VELA's Amenities

- Main, VIP & Marina Lobby
- Infinity-Edge Lap Pool
- Triple-Height Gym
- Spa Suite and Salon
- Kids Room
- Cinema Room
- Meeting Rooms & Lounge
- Security
- Valet
- Hotel facilities at The Lana, Dorchester Collection, Dubai
- Beach club at One at Palm Jumeirah, Dorchester Collection, Dubai