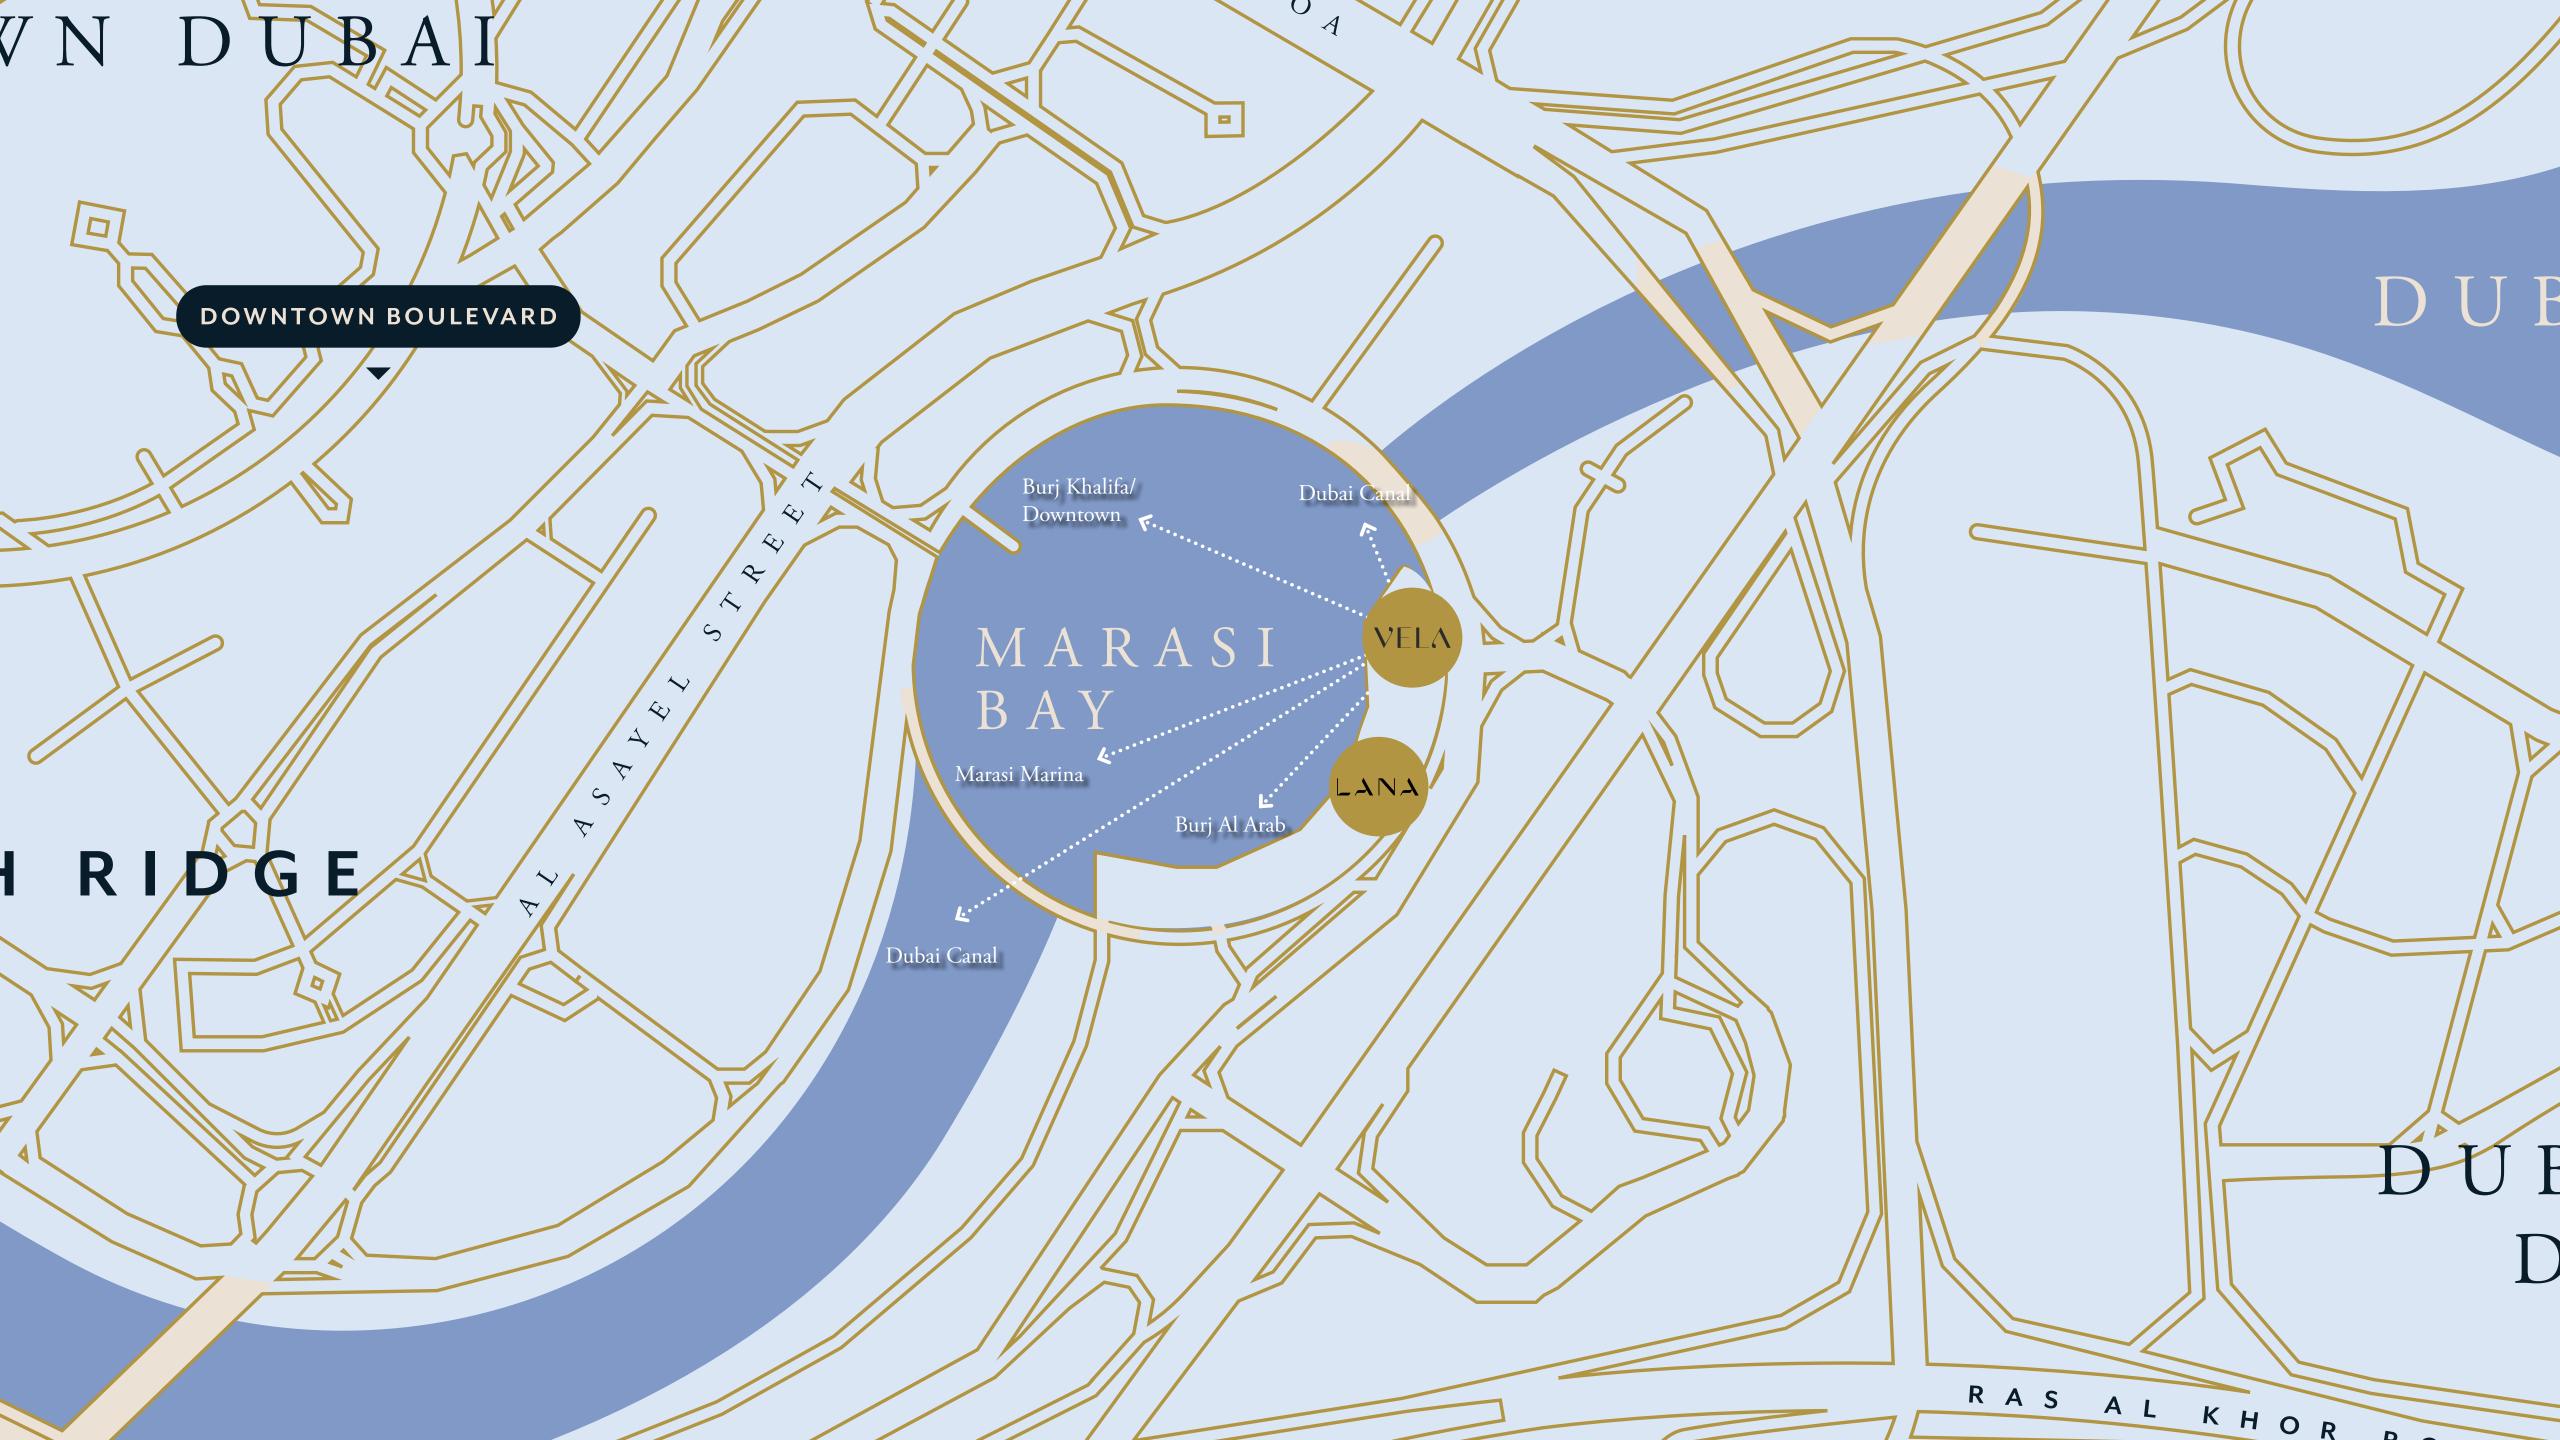

## An Address That Speaks Volumes

Spectacularly located in the Burj Khalifa District, VELA is the latest addition to OMNIYAT's upcoming ultra-luxury waterfront destination, curated with discretion and discernment by Dubai's defining developer.

Drawing success from the neighboring The Lana Hotel and Residences, Dorchester Collection, Dubai, and inspired by OMNIYAT's vision to reshape Marasi Bay, VELA embodies the higher realms of possibility and sophistication that is set to define this iconic destination.

# The Duality of City and Sea

Bringing together the vibrancy of Downtown Dubai with the peace and prestige of the Marasi Bay waterfront, VELA presents a doorway to an elevated way of life, immersed in beauty and surrounded by energy.