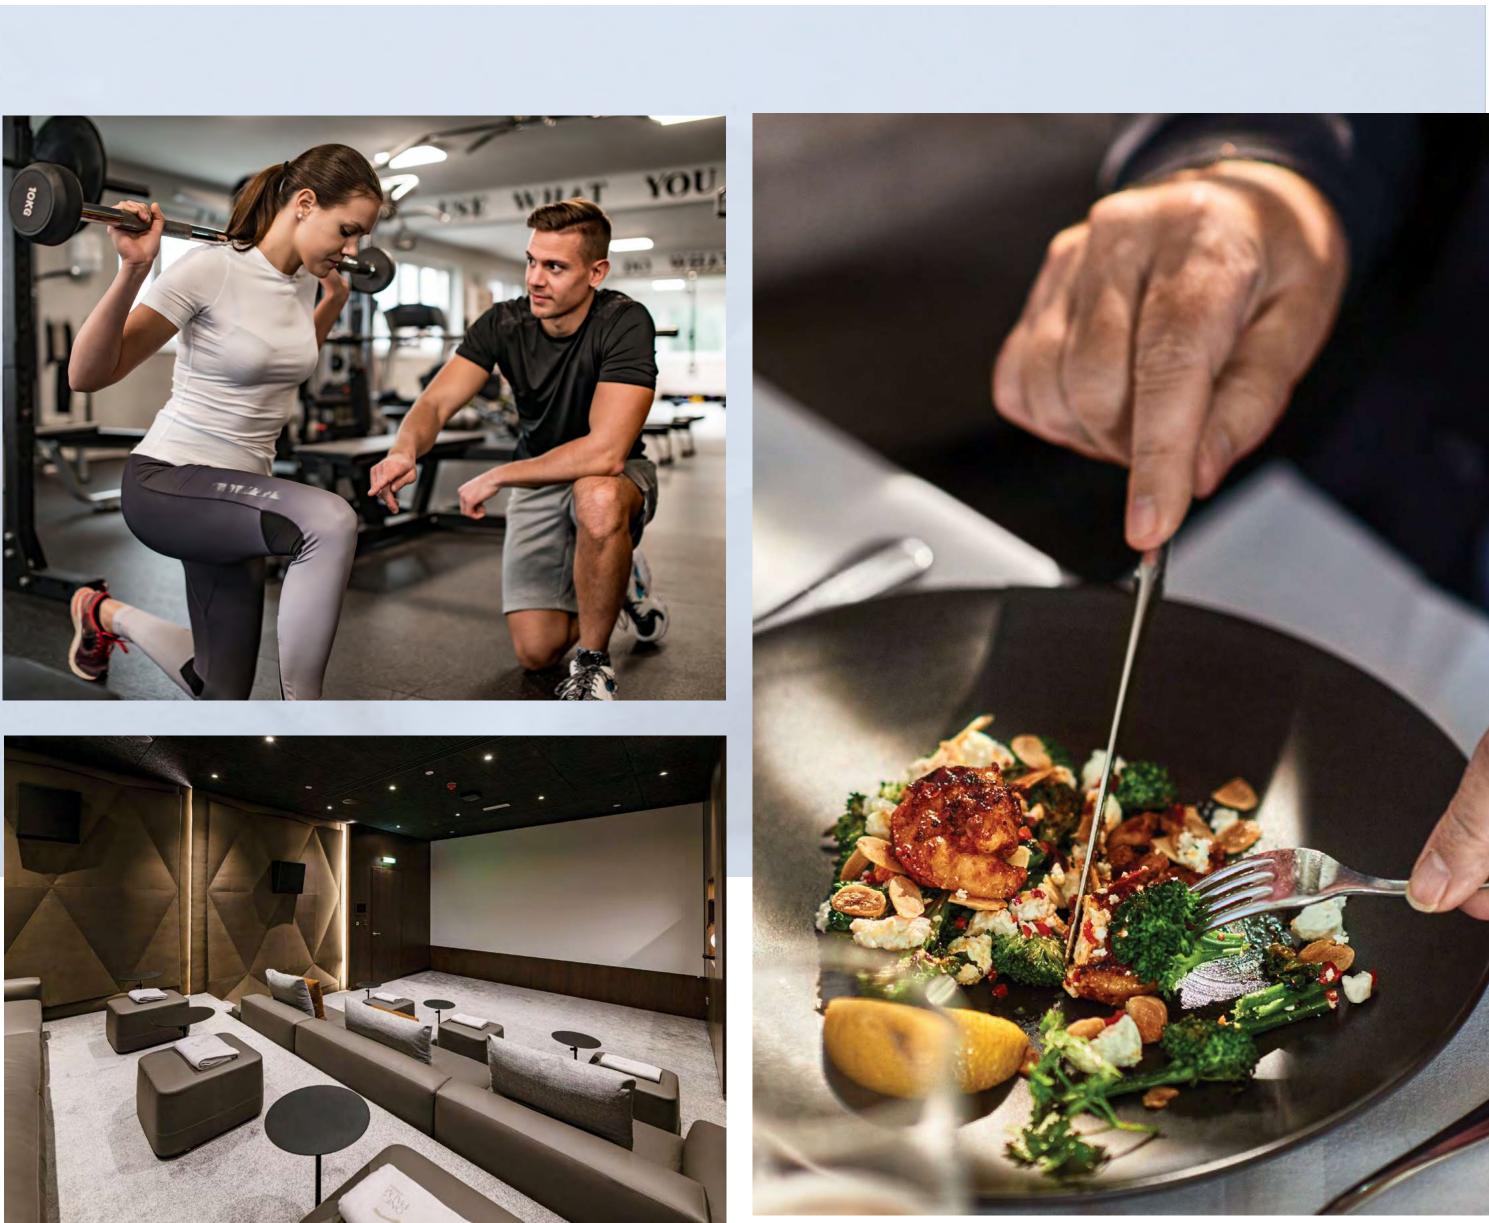

The triple-height gym offers breathtaking panoramic views of the Marina. These are accompanied by a cinema room, children's play areas, impeccably furnished meeting rooms, and a private spa suite and salon.

## VELA's Amenities

- Main, VIP & Marina Lobby
- Infinity-Edge Lap Pool
- Triple-Height Gym
- Spa Suite and Salon
- Kids Room
- Cinema Room
- Meeting Rooms & Lounge
- Security
- Valet
- Hotel facilities at The Lana, Dorchester Collection, Dubai
- Beach club at One at Palm Jumeirah, Dorchester Collection, Dubai

Dorchester Collection's dedication to offering the finest service means residents can enjoy additional benefits, including housekeeping, maintenance, laundry, personal trainers; Spa appointments; in-residence dining; restaurant reservations.