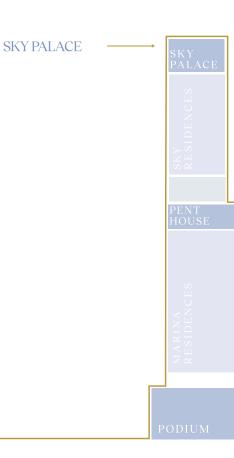

### **VELA Residences**

#### SKY PALACE

• 5 Bedroom – 22,992 sq. ft.

#### SKY RESIDENCES

- 3 Bedroom 6,302 sq. ft.
- 4 Bedroom 8,462 sq. ft.

#### PENTHOUSES

• 4 Bedroom – 11,048 to 11,727 sq. ft.

#### MARINA RESIDENCES

- 3 Bedroom 4,253 to 6,361 sq. ft.
- 4 Bedroom 7,262 to 7,374 sq. ft.