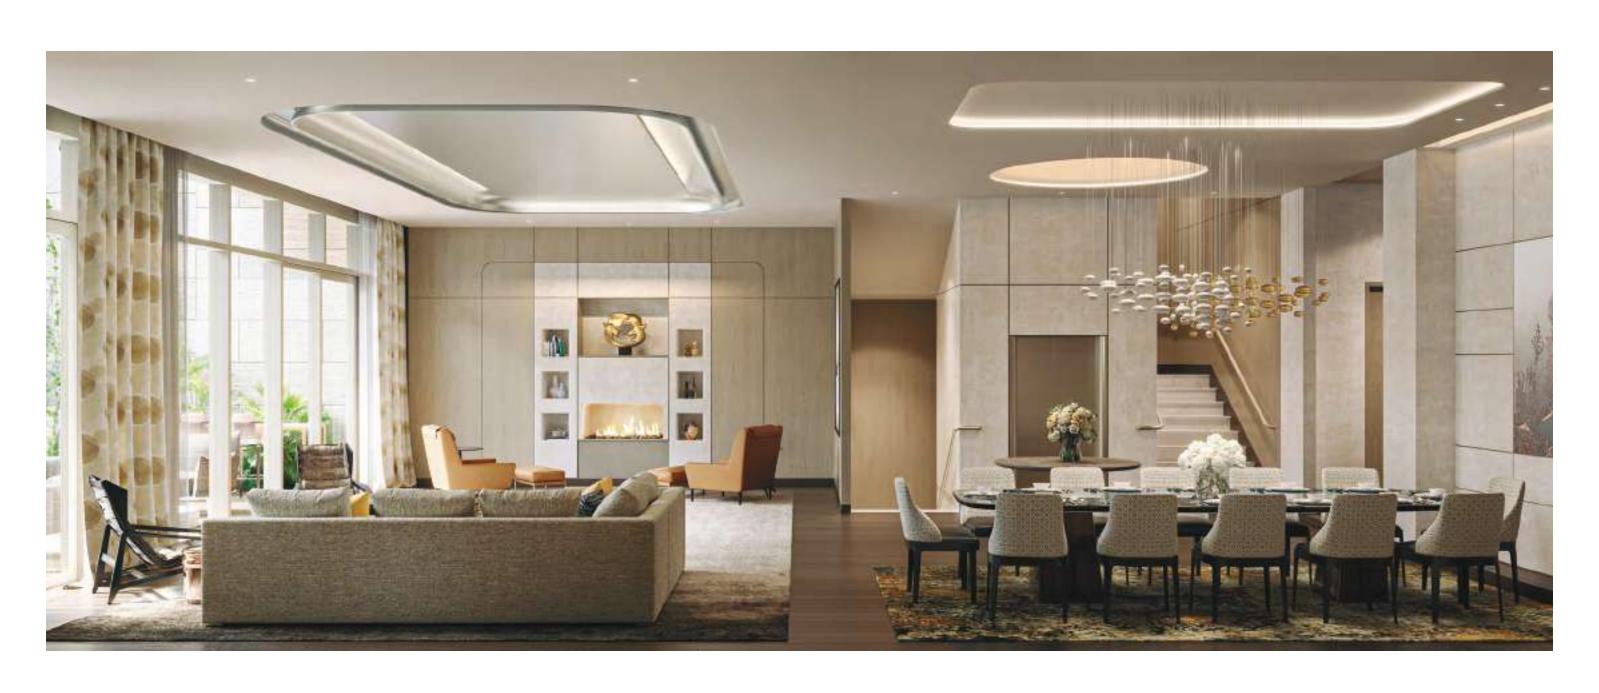

# The Residences

The terraced simplex and duplex residences and penthouse are designed to blur the boundaries between indoor outdoor living with sweeping outdoor spaces and epic glass walls that frame cinematic views of the downtown skyline and the serenity of the Dubai Water Canal.

Twenty-three residences and one dramatic penthouse are located on the five floors above the ground floor dedicated amenity suite level. Perfectly configured for entertaining, graciously scaled public rooms are thoughtfully separated from the bedroom areas. Master baths, clad in the finest finishes, are personalised sanctuaries. Kitchens, fitted with state-of-the-art integrated appliances, feature custom millwork.