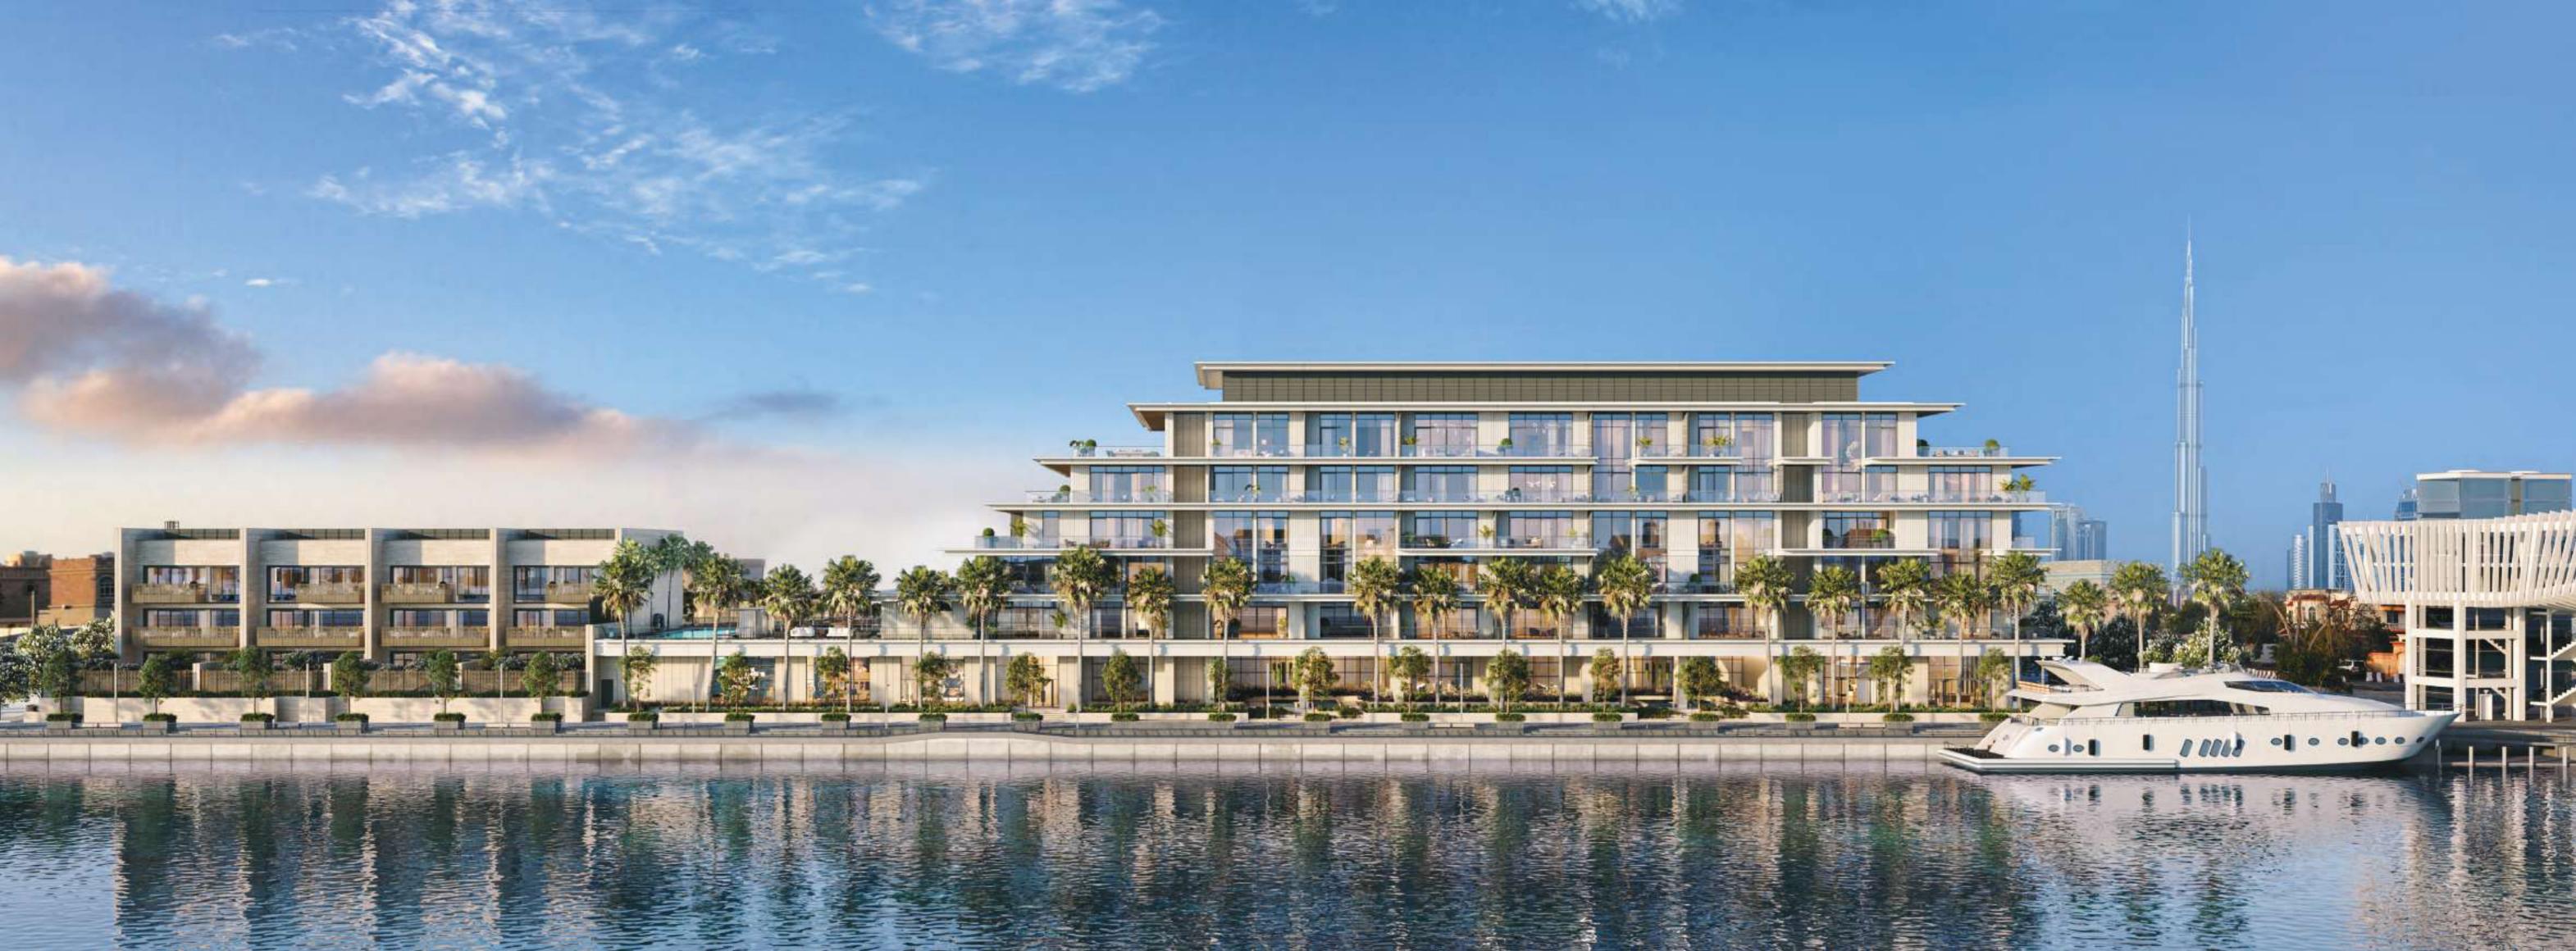

## A Perfectly Serviced Life on the Canal

An unparalleled opportunity to acquire a fully serviced and managed Four Seasons Private Residence in Dubai. Perfectly positioned at the cosmopolitan centre of one of the world's most captivating and sophisticated cities, just moments away from Four Seasons Resort Jumeirah Beach. The City's most exclusive address, the stand alone Four Seasons Private Residences at Jumeirah is composed of just twenty-eight private residences, penthouses and villas overlooking the Dubai Water Canal.

# The Residences

The terraced simplex and duplex residences and penthouse are designed to blur the boundaries between indoor outdoor living with sweeping outdoor spaces and epic glass walls that frame cinematic views of the downtown skyline and the serenity of the Dubai Water Canal.

Twenty-three residences and one dramatic penthouse are located on the five floors above the ground floor dedicated amenity suite level. Perfectly configured for entertaining, graciously scaled public rooms are thoughtfully separated from the bedroom areas. Master baths, clad in the finest finishes, are personalised sanctuaries. Kitchens, fitted with state-of-the-art integrated appliances, feature custom millwork.