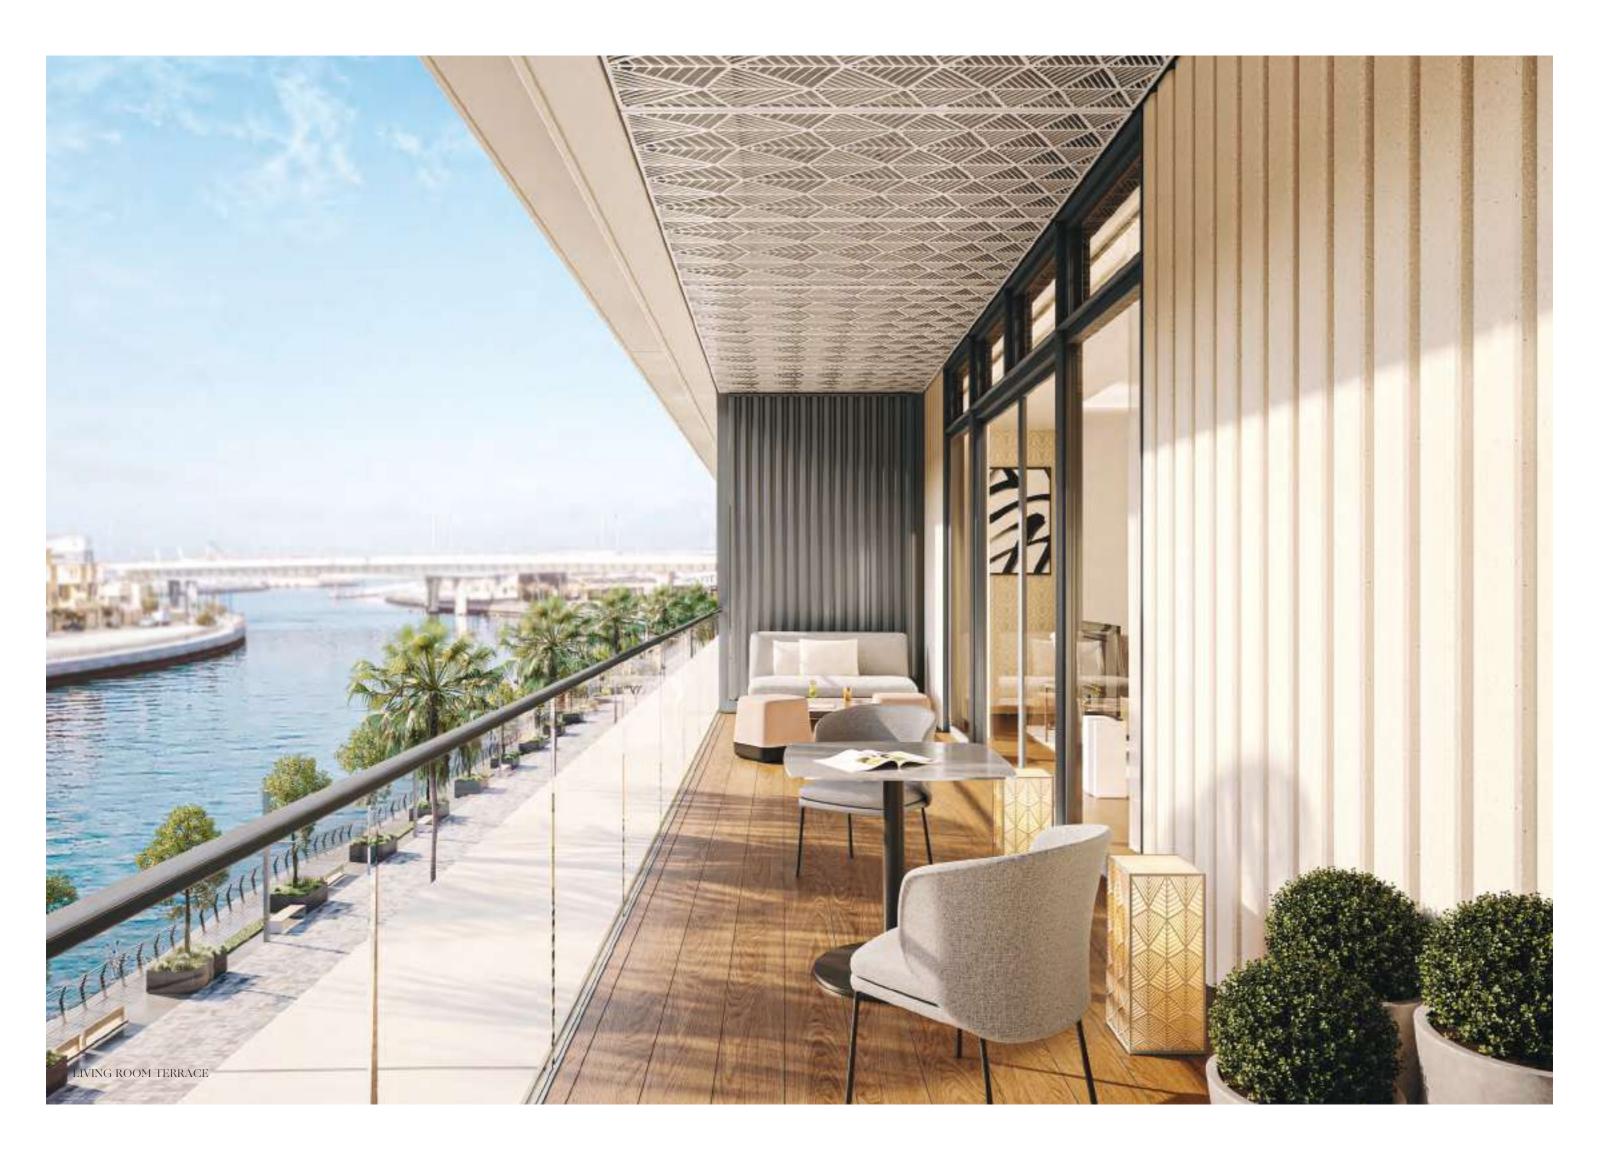

# The Residences

The terraced simplex and duplex residences and penthouse are designed to blur the boundaries between indoor outdoor living with sweeping outdoor spaces and epic glass walls that frame cinematic views of the downtown skyline and the serenity of the Dubai Water Canal.

Twenty-three residences and one dramatic penthouse are located on the five floors above the ground floor dedicated amenity suite level. Perfectly configured for entertaining, graciously scaled public rooms are thoughtfully separated from the bedroom areas. Master baths, clad in the finest finishes, are personalised sanctuaries. Kitchens, fitted with state-of-the-art integrated appliances, feature custom millwork.