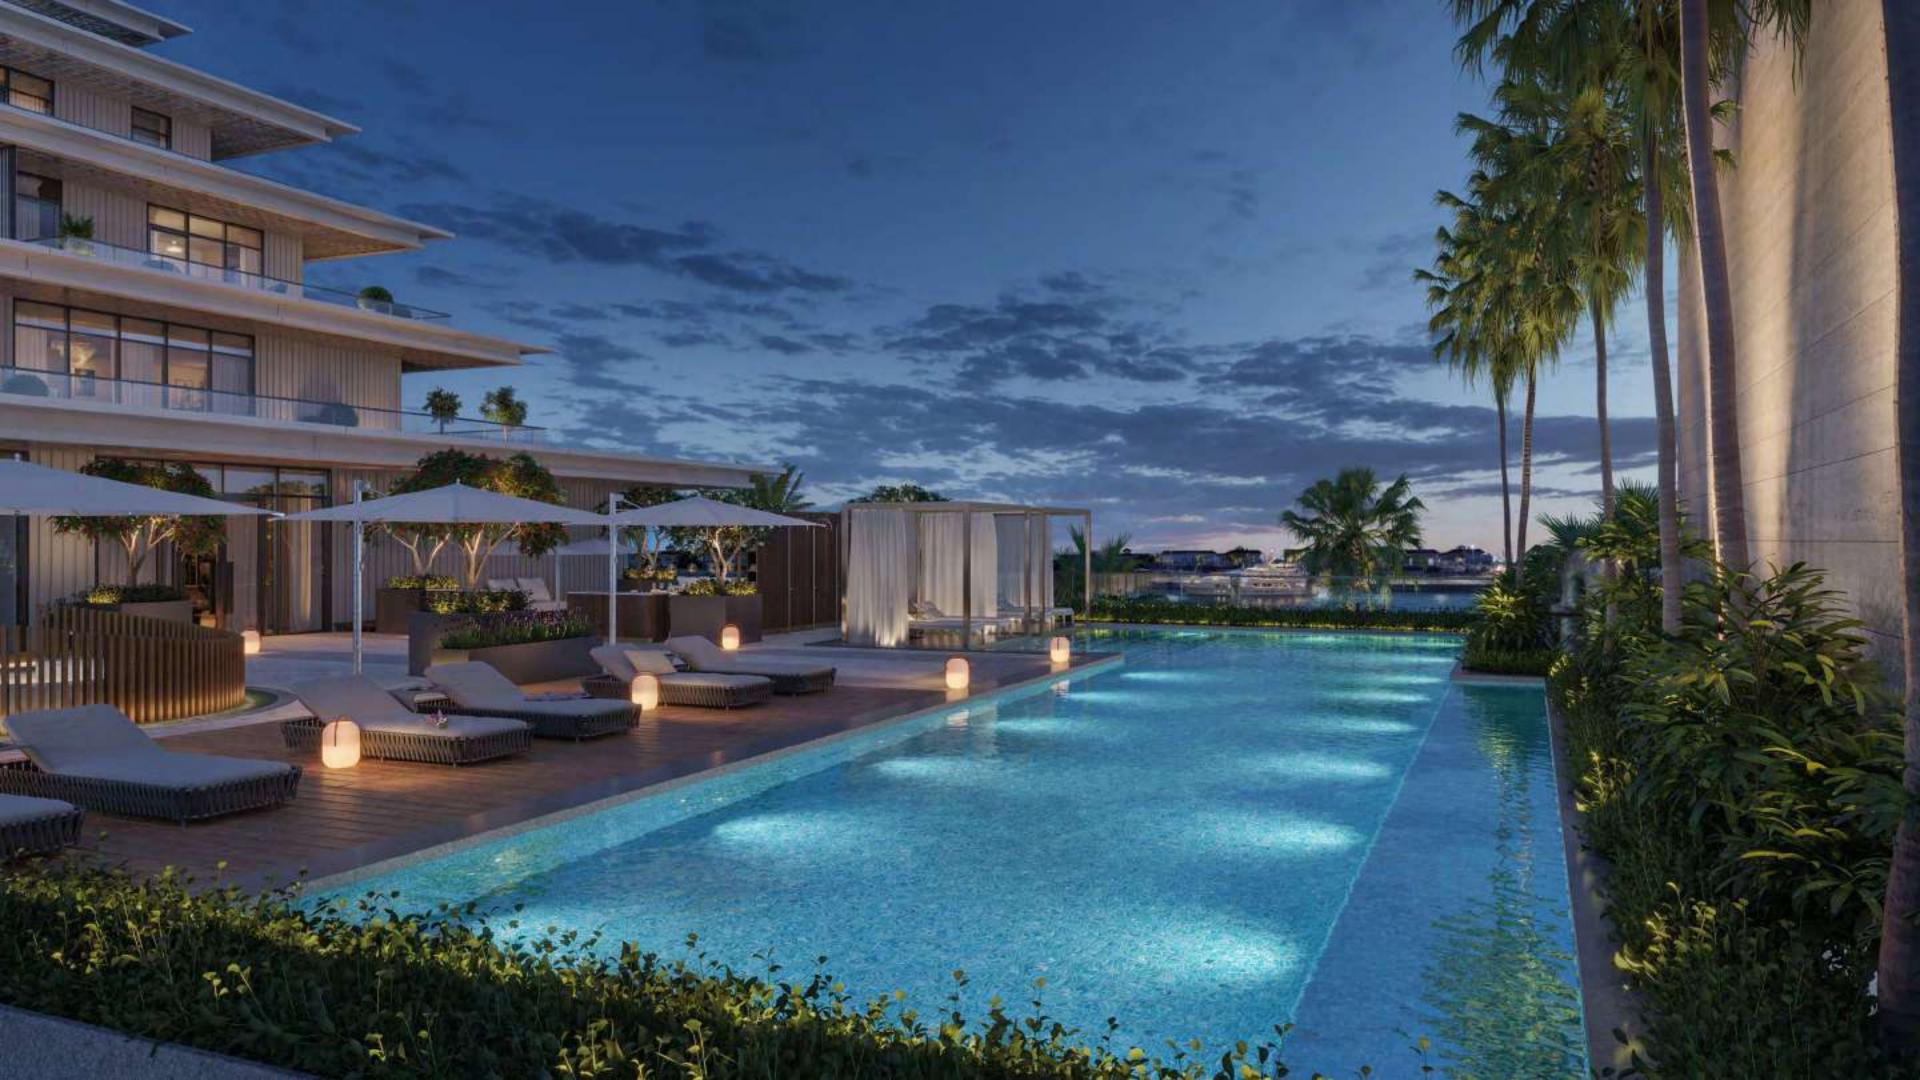

## The Villas

The Villa collection is a seminal work of exquisite architecture in an enchanting garden oasis that offers the ultimate in privacy.

The four bespoke villas have dedicated entrances separate from the Residences, gardens with individual pools overlooking the water canal, and seamless access to the services and amenities of the residences.

The grand-scaled living and dining rooms open onto the lushly landscaped pool and garden oasis making these amongst the most desirable private entertaining spaces in Dubai. On the upper bedroom levels, expansive balconies offer private havens overlooking the Water Canal and downtown skyline.