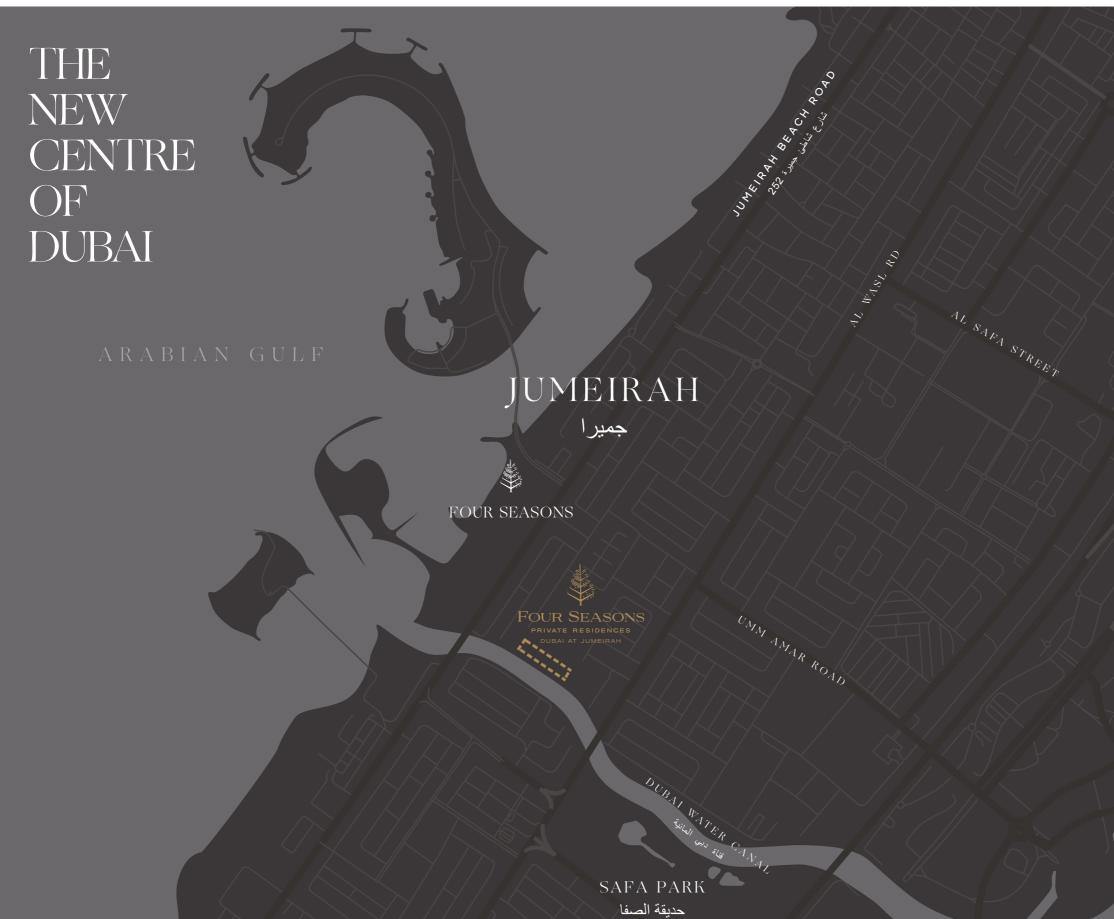

## A Perfectly Serviced Life on the Canal

An unparalleled opportunity to acquire a fully serviced and managed Four Seasons Private Residence in Dubai. Perfectly positioned at the cosmopolitan centre of one of the world's most captivating and sophisticated cities, just moments away from Four Seasons Resort Jumeirah Beach. The City's most exclusive address, the stand alone Four Seasons Private Residences at Jumeirah is composed of just twenty-eight private residences, penthouses and villas overlooking the Dubai Water Canal.

## The World of Four Seasons

Owners at Four Seasons Private Residences Dubai at Jumeirah are given the ultimate privilege, access to the services and amenities of all of the neighbouring Four Seasons Hotels and Resorts in Dubai.

Four Seasons Hotel at DIFC offers new heights of sophistication at the centre of finance and commerce. Four Seasons Resort at Jumeirah Beach, located just moments from the residences, is where the sea meets the scene, sushi by the water, family gatherings on the beach, nightlife toasts on the rooftop. Enjoy priority reservations for the Beach Club or wellness and spa facilities and culinary experiences at both destinations.