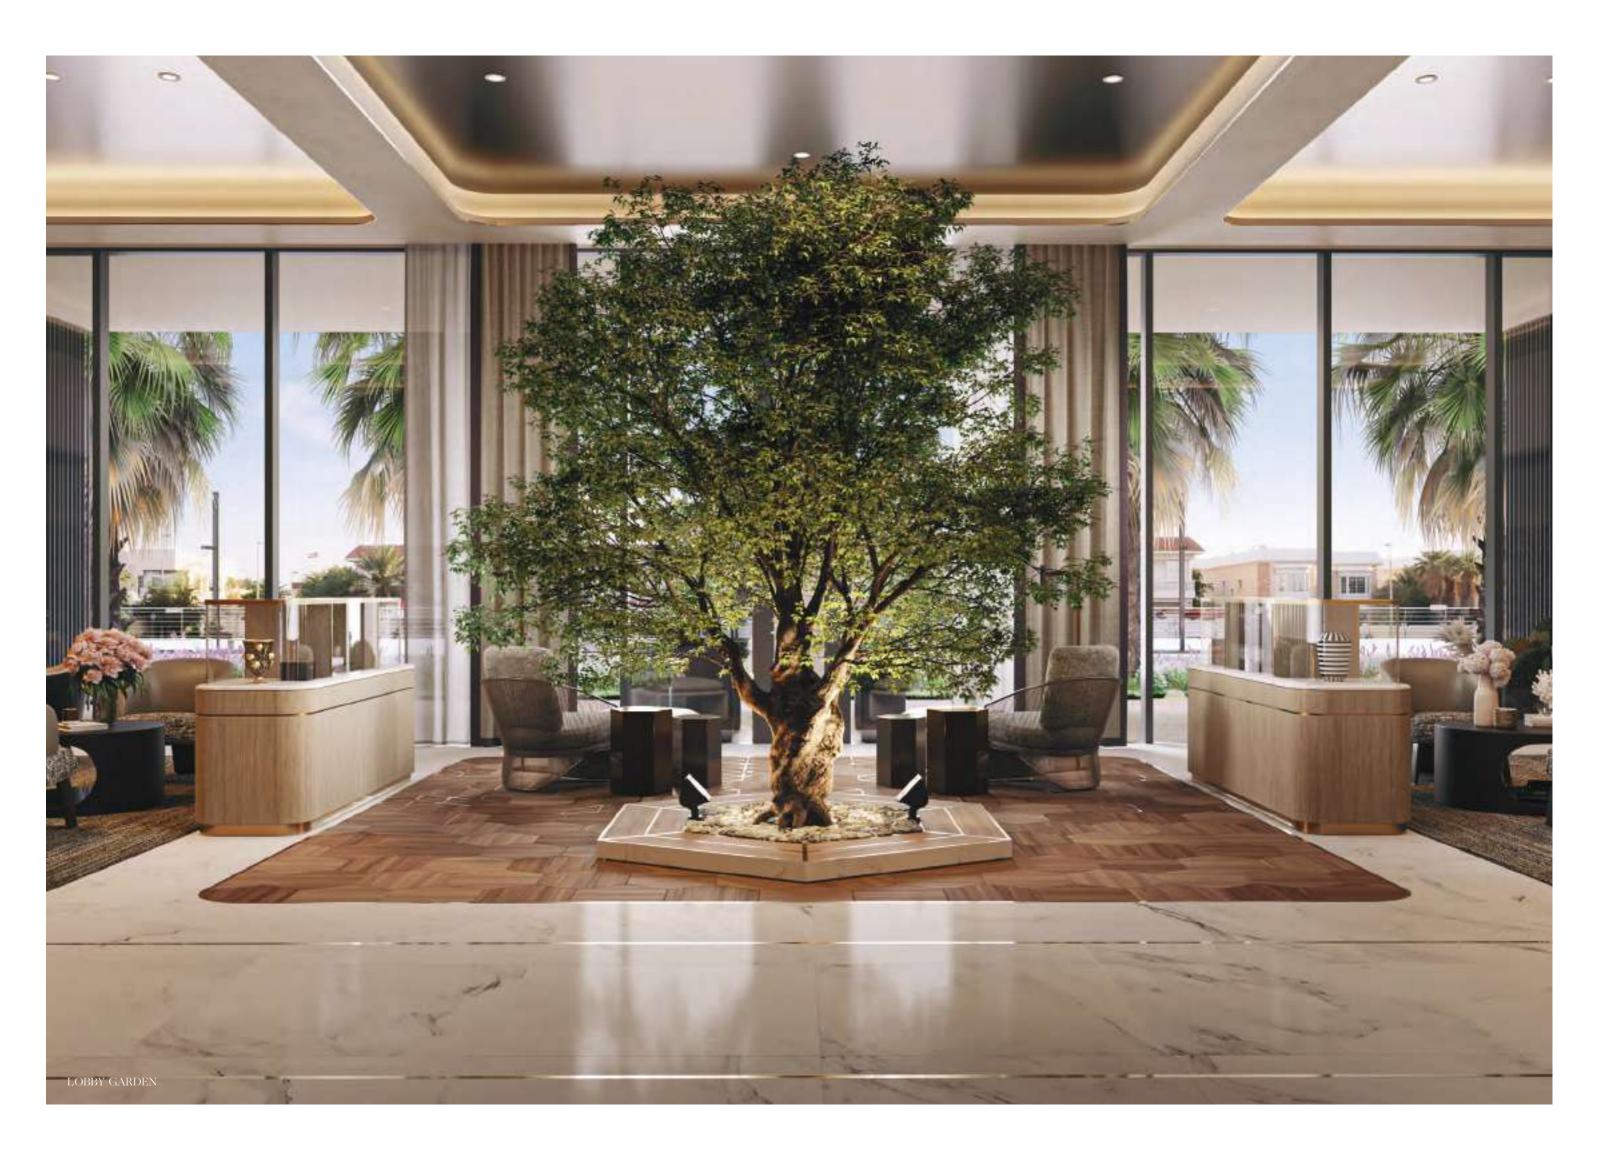

# The Residences

The terraced simplex and duplex residences and penthouse are designed to blur the boundaries between indoor outdoor living with sweeping outdoor spaces and epic glass walls that frame cinematic views of the downtown skyline and the serenity of the Dubai Water Canal.

Twenty-three residences and one dramatic penthouse are located on the five floors above the ground floor dedicated amenity suite level. Perfectly configured for entertaining, graciously scaled public rooms are thoughtfully separated from the bedroom areas. Master baths, clad in the finest finishes, are personalised sanctuaries. Kitchens, fitted with state-of-the-art integrated appliances, feature custom millwork.