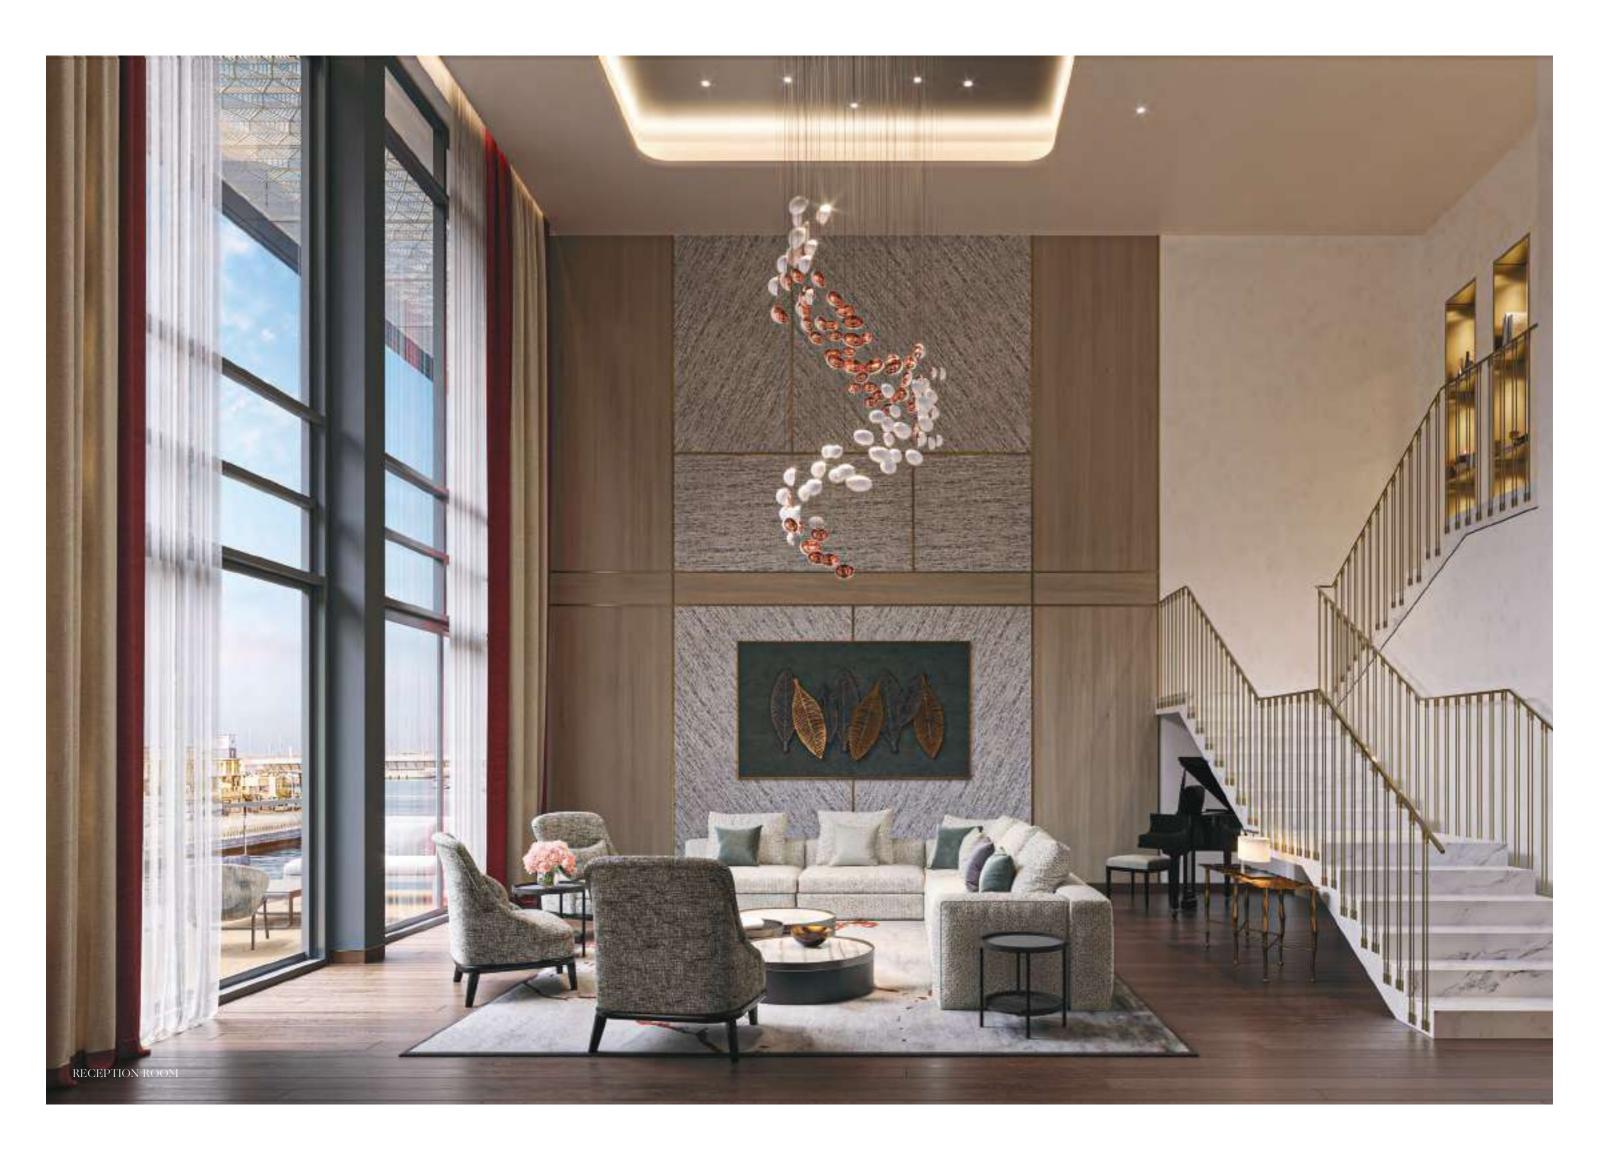

# The Residences

The terraced simplex and duplex residences and penthouse are designed to blur the boundaries between indoor outdoor living with sweeping outdoor spaces and epic glass walls that frame cinematic views of the downtown skyline and the serenity of the Dubai Water Canal.

Twenty-three residences and one dramatic penthouse are located on the five floors above the ground floor dedicated amenity suite level. Perfectly configured for entertaining, graciously scaled public rooms are thoughtfully separated from the bedroom areas. Master baths, clad in the finest finishes, are personalised sanctuaries. Kitchens, fitted with state-of-the-art integrated appliances, feature custom millwork.