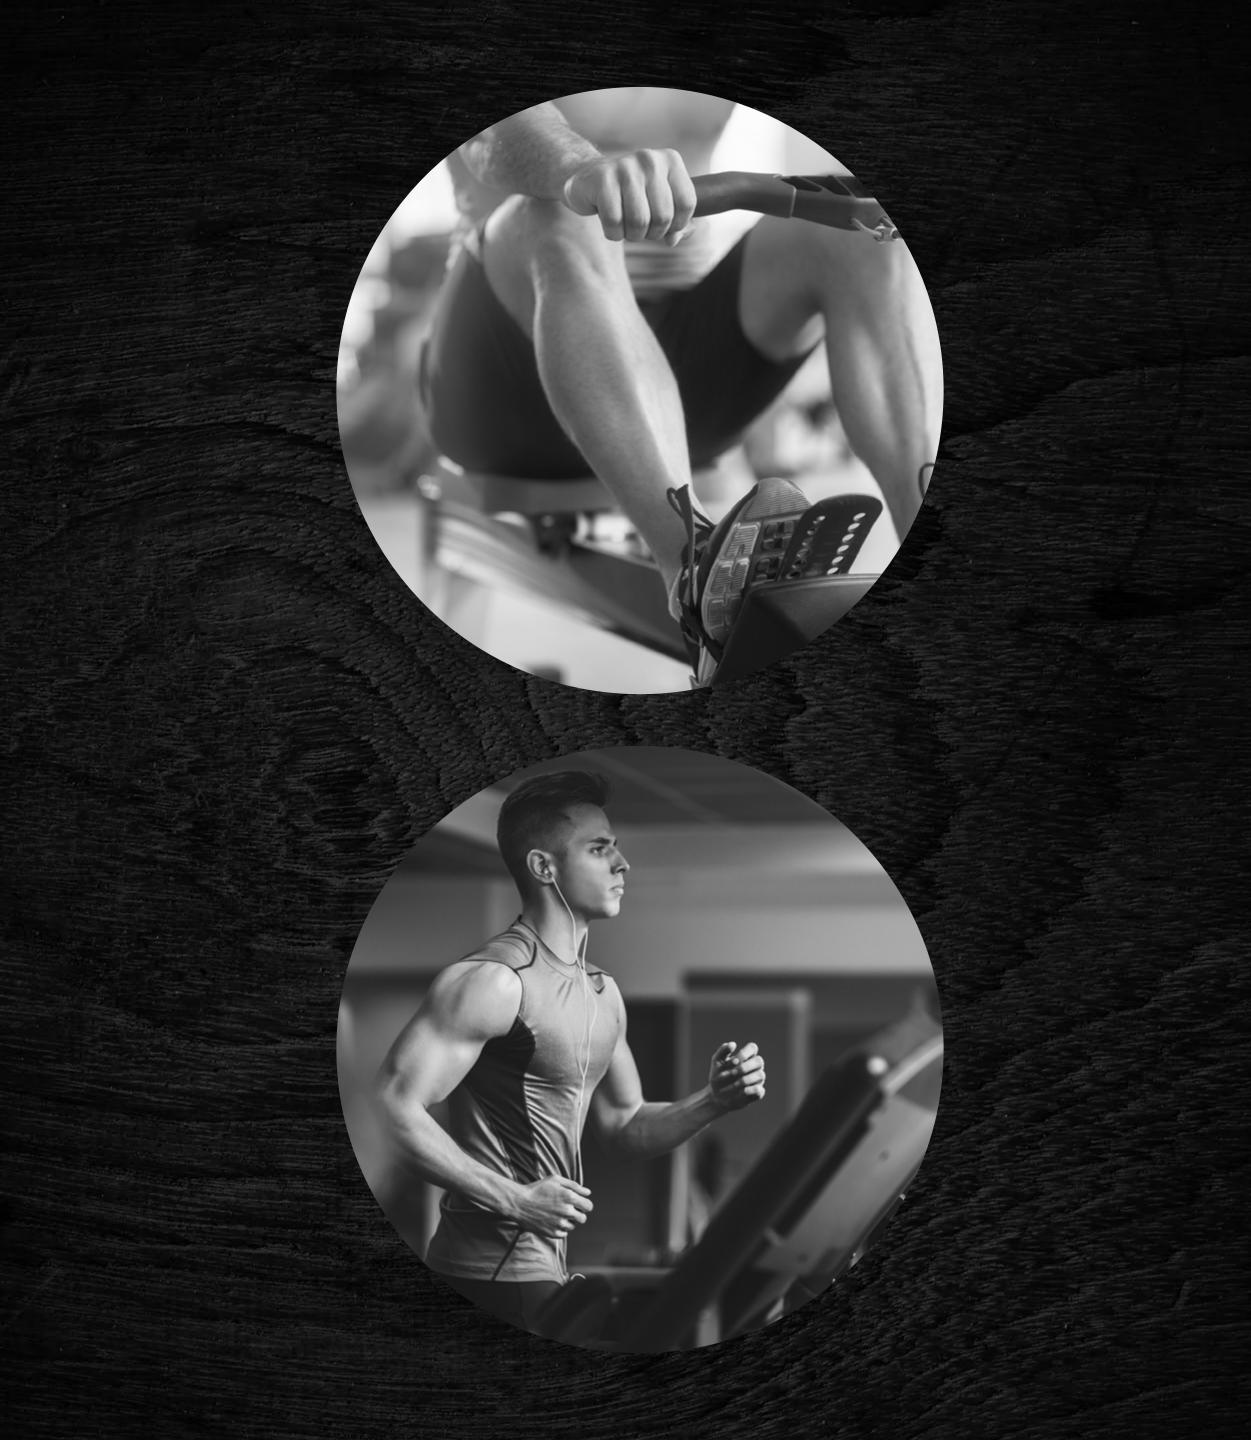

# *Inspired* TO WELL-BEING

Keep yourself fit and healthy, without having to leave your home. You can workout in a modern gym with the newest equipments and plenty of space to exercise, then give yourself a treat in the sauna and steam rooms for men and women. A great way to start your day, or to end it.