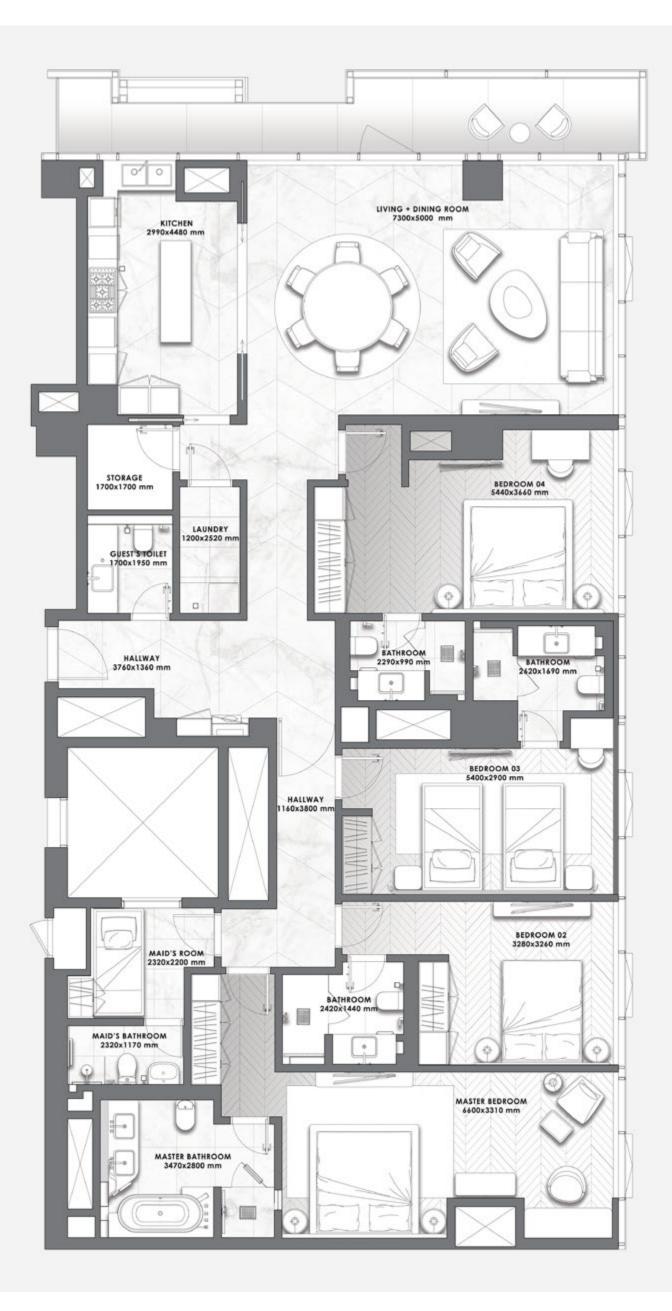

PAGANI

#### DAVINCI TOWER

# FLOORS 11 - 16

- LAYOUT PLAN -











2 BEDROOMS – 01 SERIES –

PAGANI



**F L O O R S** 11 to 16

| Total Area   | 2,023 - 2,101 sq.ft. |
|--------------|----------------------|
| Balcony Area | 171 - 257 sq.ft.     |
| Suite Area   | 1,829 - 1,852 sq.ft. |















3 BEDROOMS - 03 SERIES -

PAGANI



**F L O O R S** 11 to 16

| Total Area   | 2,571 - 2,850 sq.ft. |
|--------------|----------------------|
| Balcony Area | 464 - 656 sq.ft.     |
| Suite Area   | 2,100 - 2,209 sq.ft. |











PAGANI

### 3 BEDROOMS – 05 SERIES –



FLOORS 11 to 16

2,401.75 - 2,412.95 sq.ft. Suite Area 364.36 - 364.90 sq.ft. Balcony Area 2,766.11 - 2,777.84 sq.ft.

**Total Area** 









PAGANI

#### DAVINCI TOWER

# FL00R 17

- LAYOUT PLAN -























PAGANI

#### DAVINCI TOWER

# FLOOR 18

- LAYOUT PLAN -





















## A DIFFERENT KIND OF REAL ESTATE COMPANY



DarGlobal – an evolution of Dar Al Arkan – has soaked up its predecessor's talent, 28 years of experience, and innovative development methods, to upend the global real estate market and deliver second homes of unparalleled standards in design and quality.

DarGlobal's homes are tailored by world-class architects, modelled by design icons, built with top quality materials, and managed and maintained by experts in their field across the globe.

With an exceptional design and intricate attention to detail, no two DarGlobal homes are the same.

### 6

offices in different cities worldwide

### 28

years of experience

15,000 +

residential units delivered

8.2 BN U