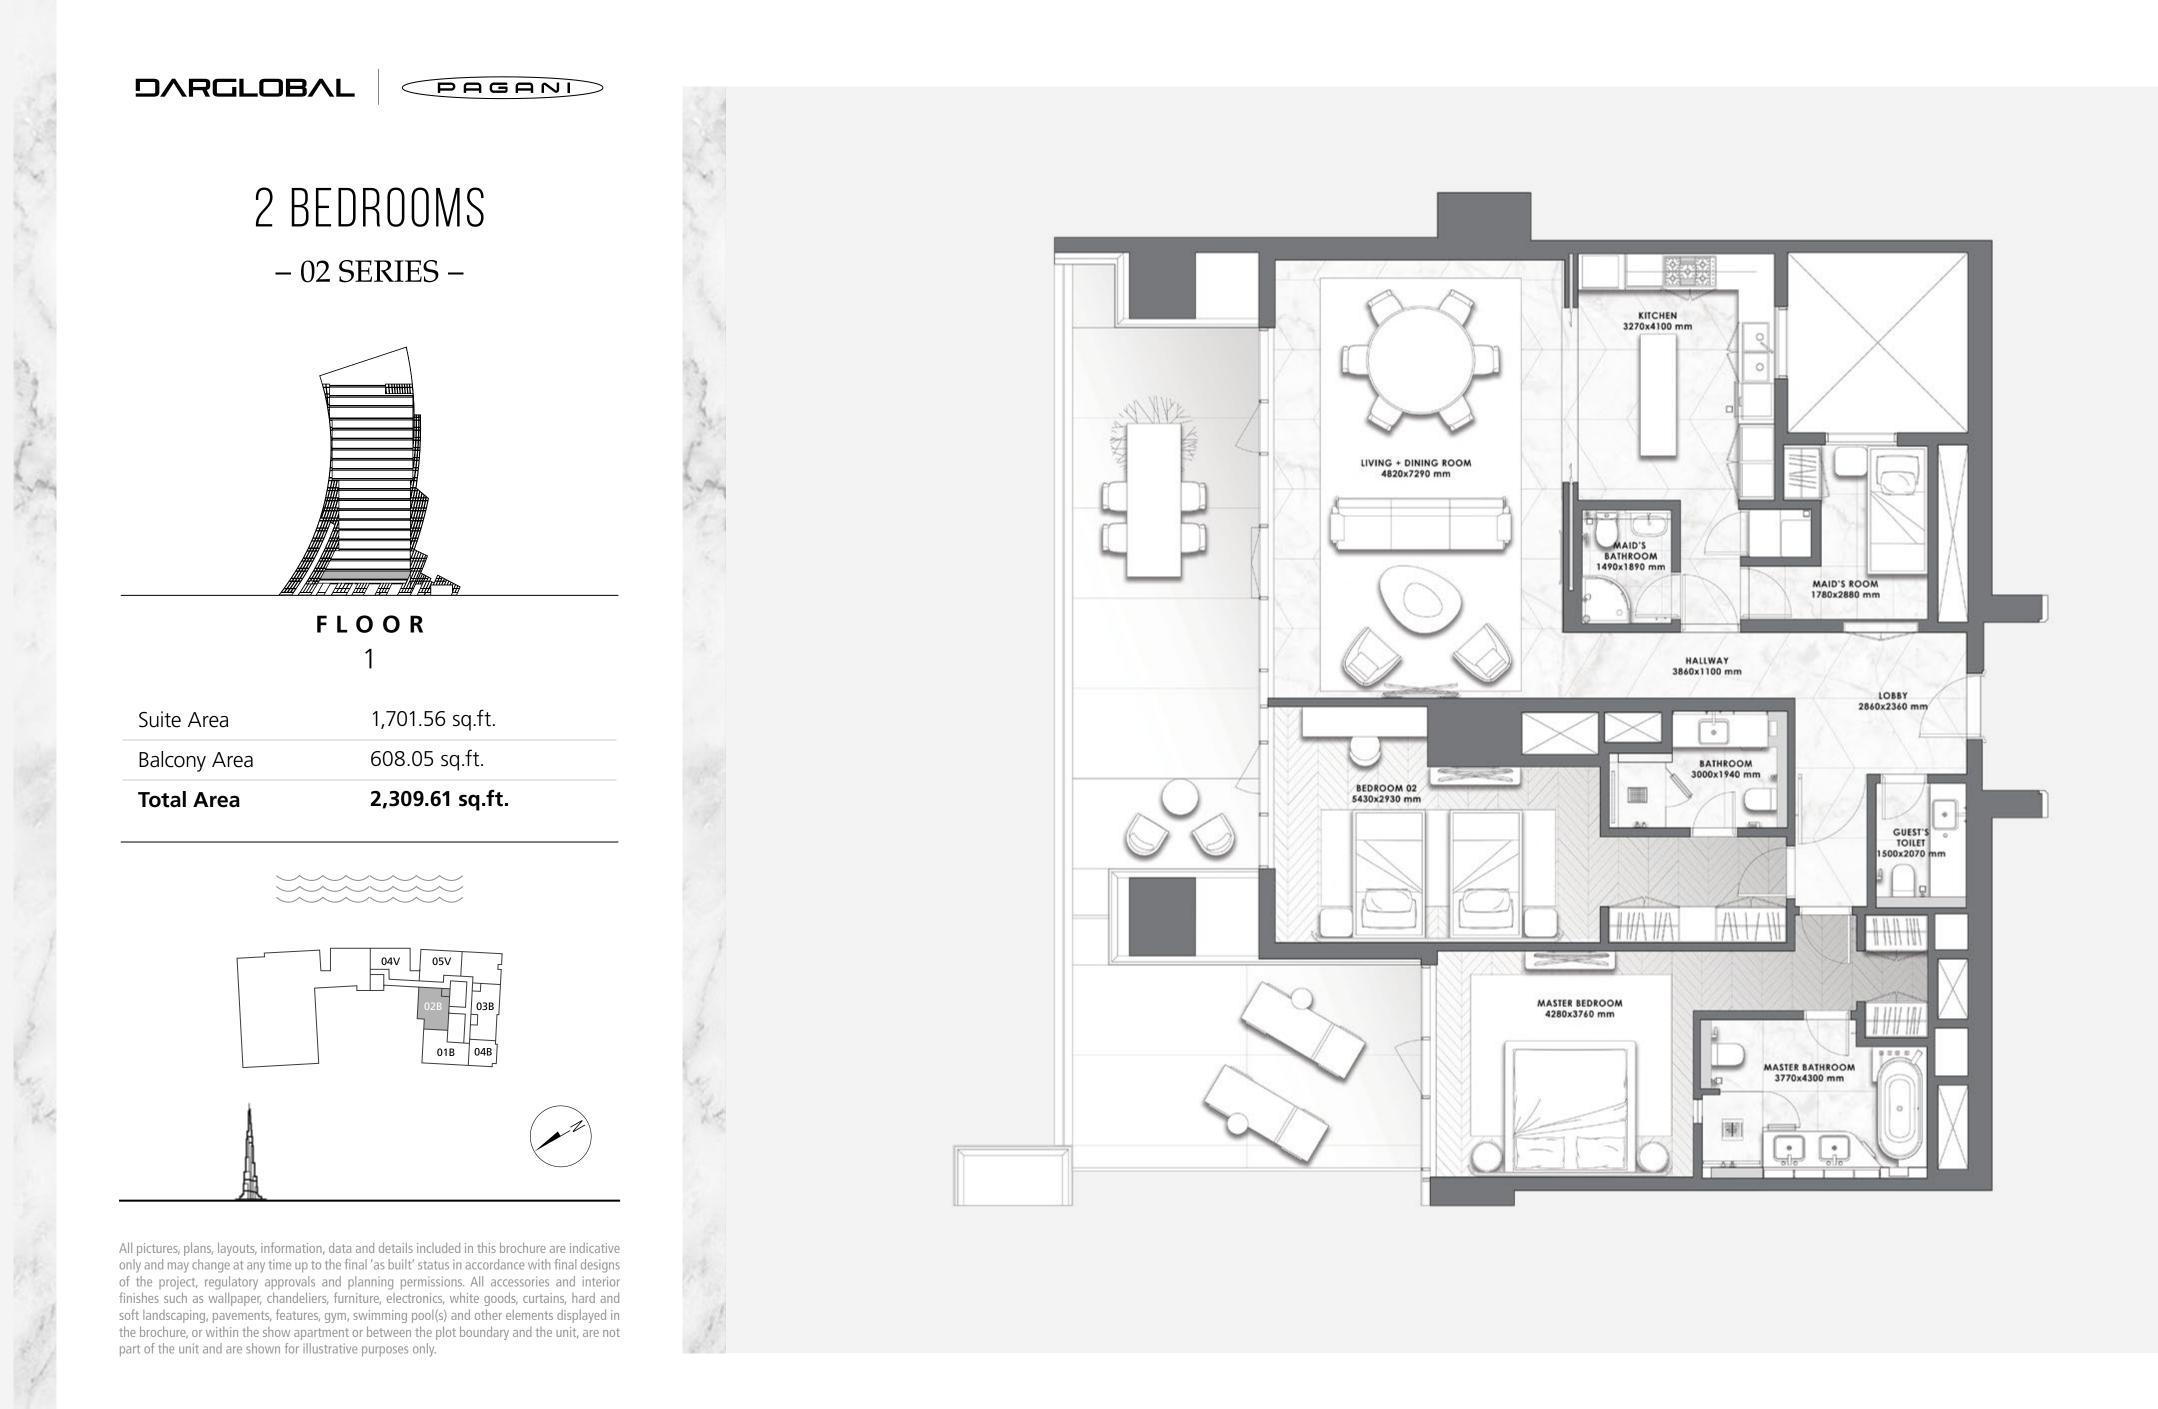

# FLOORS 11 - 16

- LAYOUT PLAN -

2 BEDROOMS – 01 SERIES –

PAGANI

**F L O O R S** 11 to 16

| Total Area   | 2,023 - 2,101 sq.ft. |
|--------------|----------------------|
| Balcony Area | 171 - 257 sq.ft.     |
| Suite Area   | 1,829 - 1,852 sq.ft. |