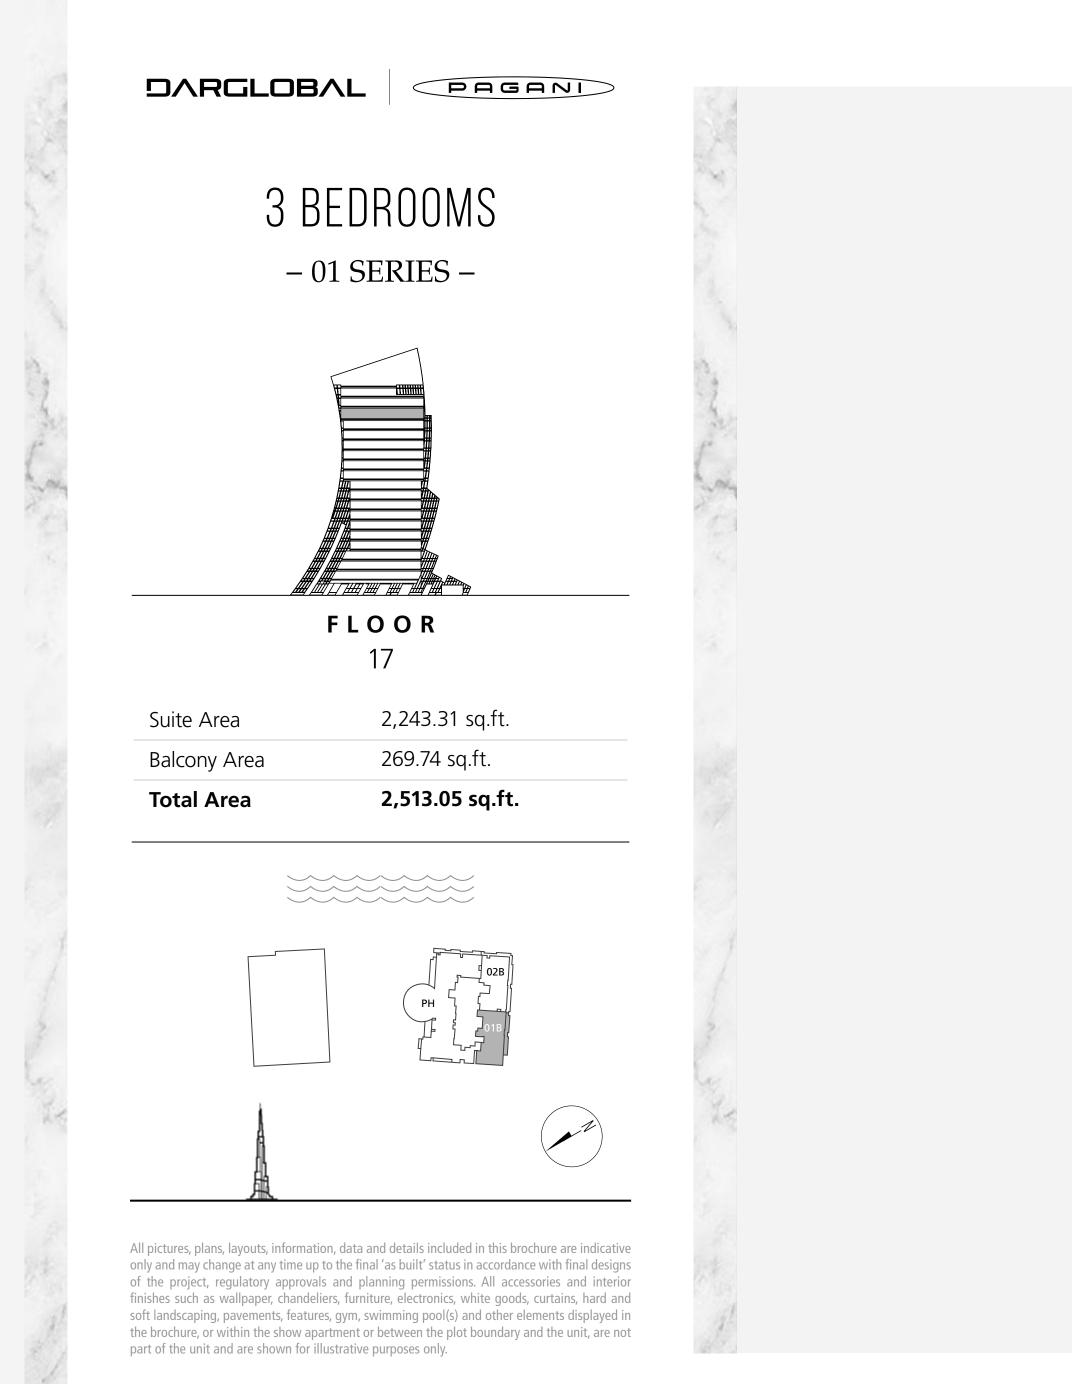

PAGANI

#### DAVINCI TOWER

# FLOORS 11 - 16

- LAYOUT PLAN -











2 BEDROOMS – 01 SERIES –

PAGANI



**F L O O R S** 11 to 16

| Total Area   | 2,023 - 2,101 sq.ft. |
|--------------|----------------------|
| Balcony Area | 171 - 257 sq.ft.     |
| Suite Area   | 1,829 - 1,852 sq.ft. |















3 BEDROOMS - 03 SERIES -

PAGANI



**F L O O R S** 11 to 16

| Total Area   | 2,571 - 2,850 sq.ft. |
|--------------|----------------------|
| Balcony Area | 464 - 656 sq.ft.     |
| Suite Area   | 2,100 - 2,209 sq.ft. |











PAGANI

### 3 BEDROOMS – 05 SERIES –



FLOORS 11 to 16

2,401.75 - 2,412.95 sq.ft. Suite Area 364.36 - 364.90 sq.ft. Balcony Area 2,766.11 - 2,777.84 sq.ft.

**Total Area** 









PAGANI

#### DAVINCI TOWER

# FL00R 17

- LAYOUT PLAN -























PAGANI

#### DAVINCI TOWER

# FLOOR 18

- LAYOUT PLAN -





















## A DIFFERENT KIND OF REAL ESTATE COMPANY



DarGlobal – an evolution of Dar Al Arkan – has soaked up its predecessor's talent, 28 years of experience, and innovative development methods, to upend the global real estate market and deliver second homes of unparalleled standards in design and quality.

DarGlobal's homes are tailored by world-class architects, modelled by design icons, built with top quality materials, and managed and maintained by experts in their field across the globe.

With an exceptional design and intricate attention to detail, no two DarGlobal homes are the same.

### 6

offices in different cities worldwide

### 28

years of experience

15,000 +

residential units delivered

8.