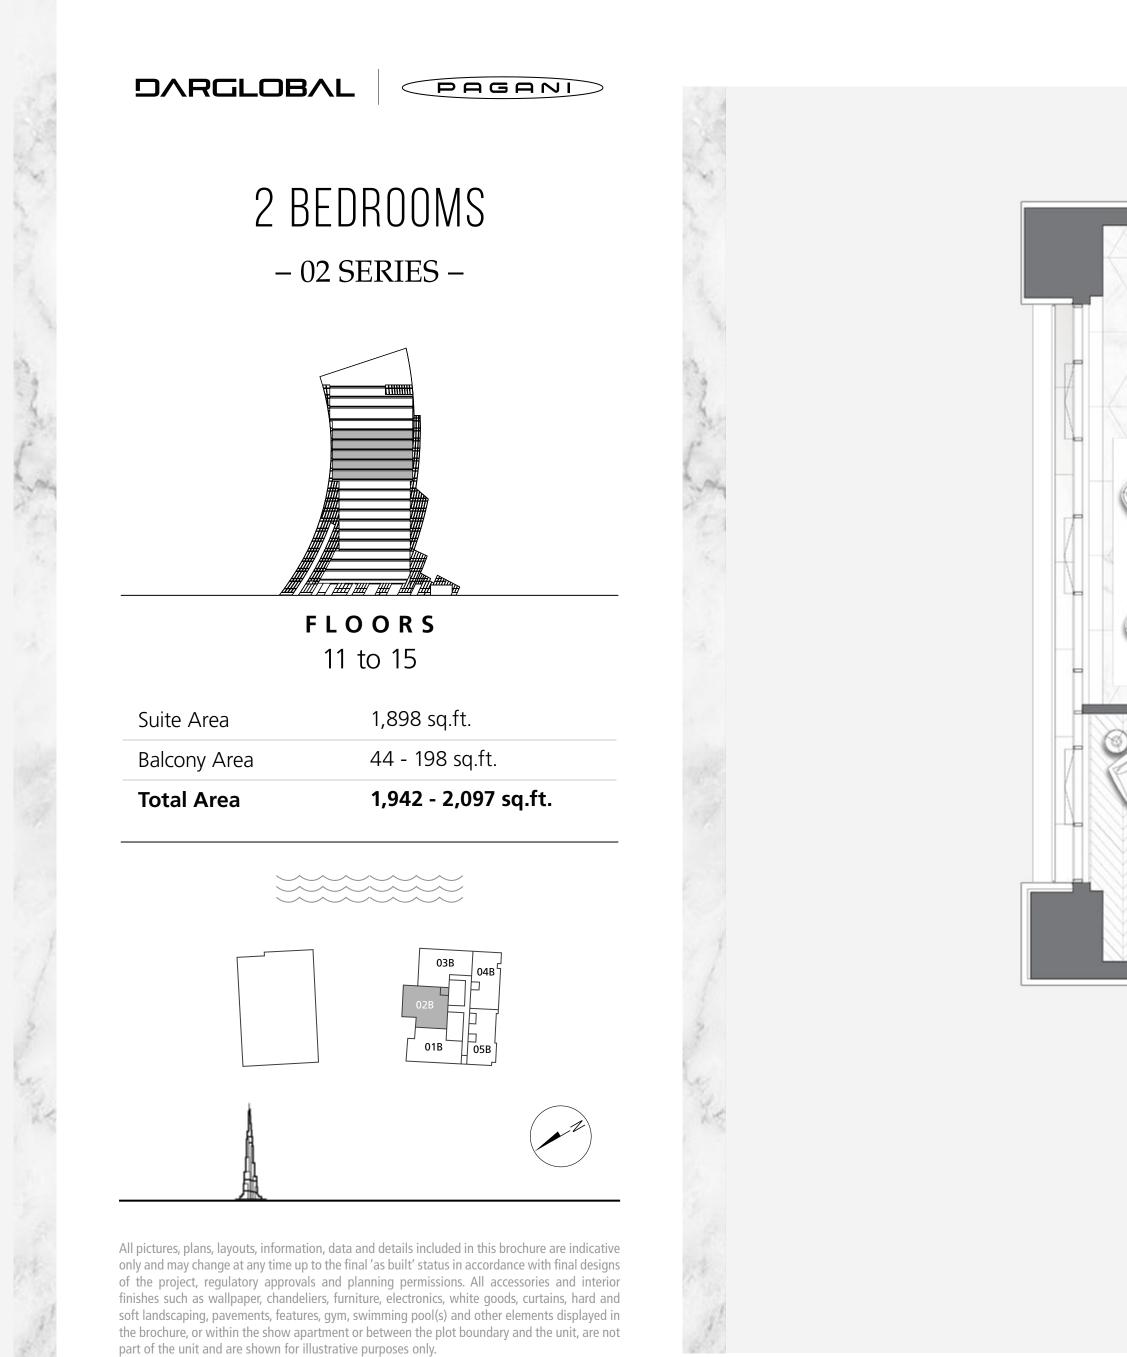

# FLOORS 11 - 16

- LAYOUT PLAN -

2 BEDROOMS – 01 SERIES –

PAGANI

**F L O O R S** 11 to 16

| Total Area   | 2,023 - 2,101 sq.ft. |
|--------------|----------------------|
| Balcony Area | 171 - 257 sq.ft.     |
| Suite Area   | 1,829 - 1,852 sq.ft. |