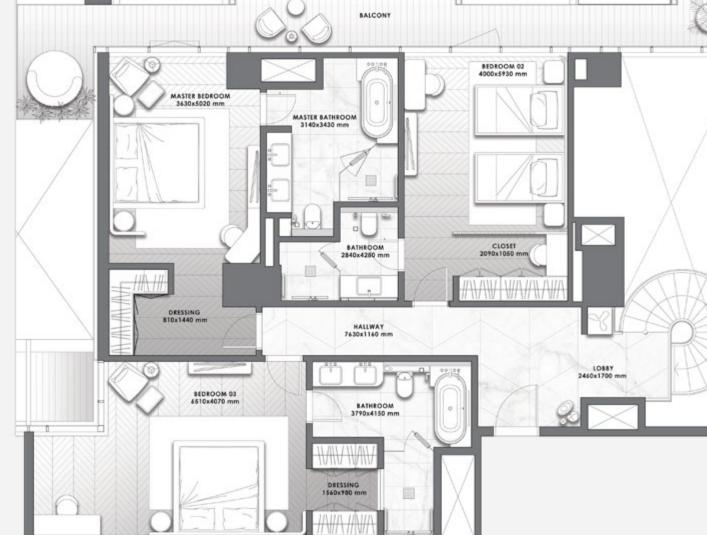

### Bedrooms

Semi Engineered wood flooring and skirting Paint with accent wallpaper Gypsum ceiling finished with paint Built-in lacquered joinery

### Bathrooms

Marble flooring and skirting Marble / wallpaper walls Moisture resistant gypsum ceiling finished with paint Marble counter top Lacquered / Veneer joinery Gessi, Newform or equivalent sanitary fixtures Kohler, Duravit, Geberit or equivalent sanitaryware