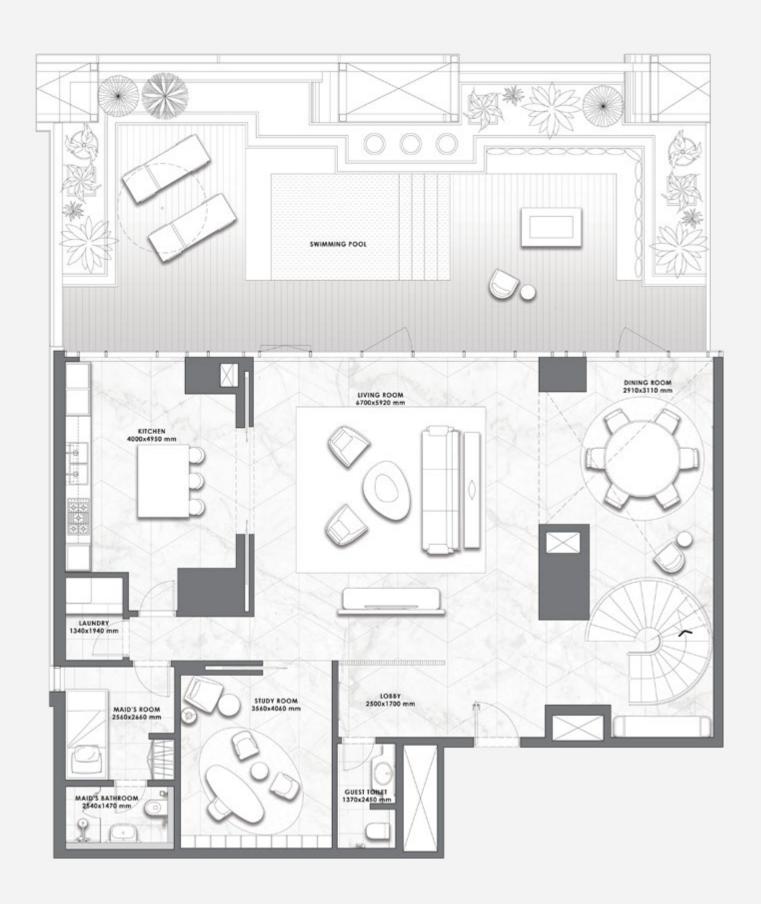

### Foyer – Living Area – Dining Area

Marble flooring and skirting Gypsum ceiling finished with paint Paint with accent wallpaper Wood paneling in selected areas

### Kitchen

Marble flooring and skirting Paint and quartz walls Gypsum ceiling finished with paint Silestone high quality quartz counter top Lacquered paint cabinets Fridge, Oven, Hob, Hood, Microwave, Dishwasher, Washing Machine, Beverage Cooler Miele, Bosch Premium Line or Equivalent