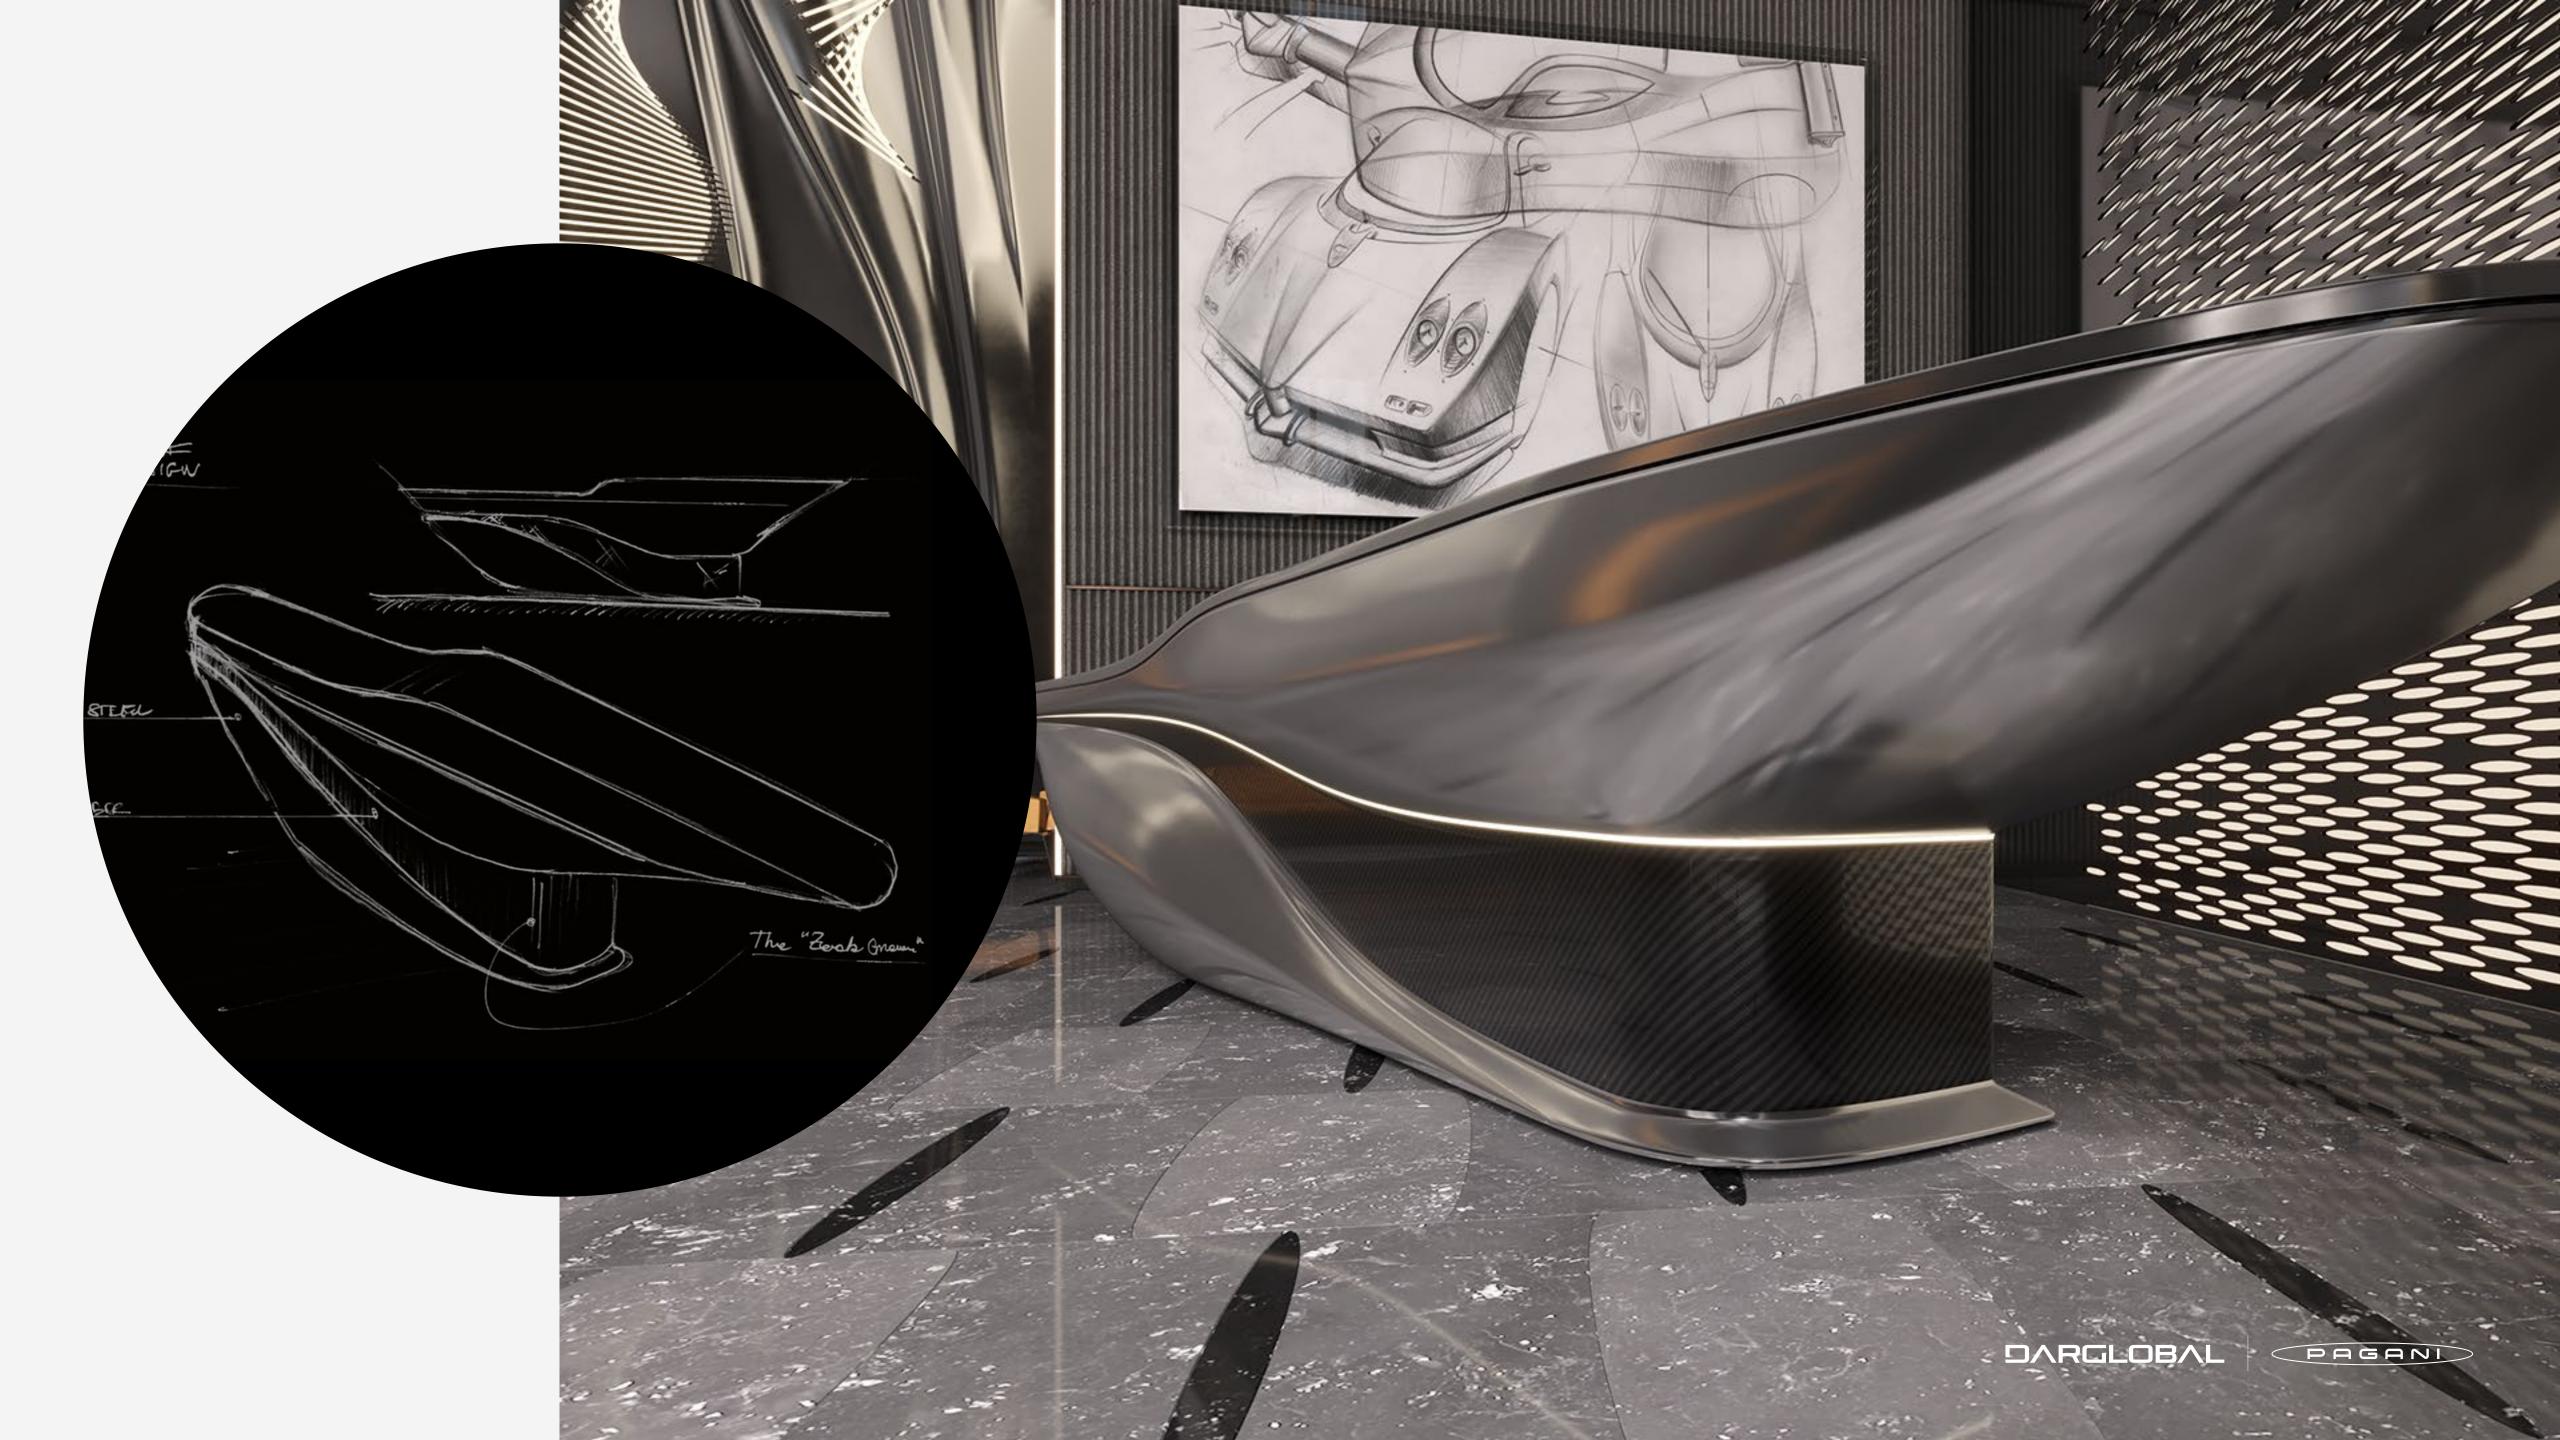

### THE STEEL ATRIUM

# Beauty ISA SHARP BLADE

Inspired by the sinuous curves of Pagani Design, the Steel Atrium represents the epitome of art and luxury. From the moment you walk in, you are are plunged in a masterpiece made of stainless steel, carbon fibers, lush leather and kinetic chandeliers, where the beauty of engineering evokes the most prestigious lifestyle.