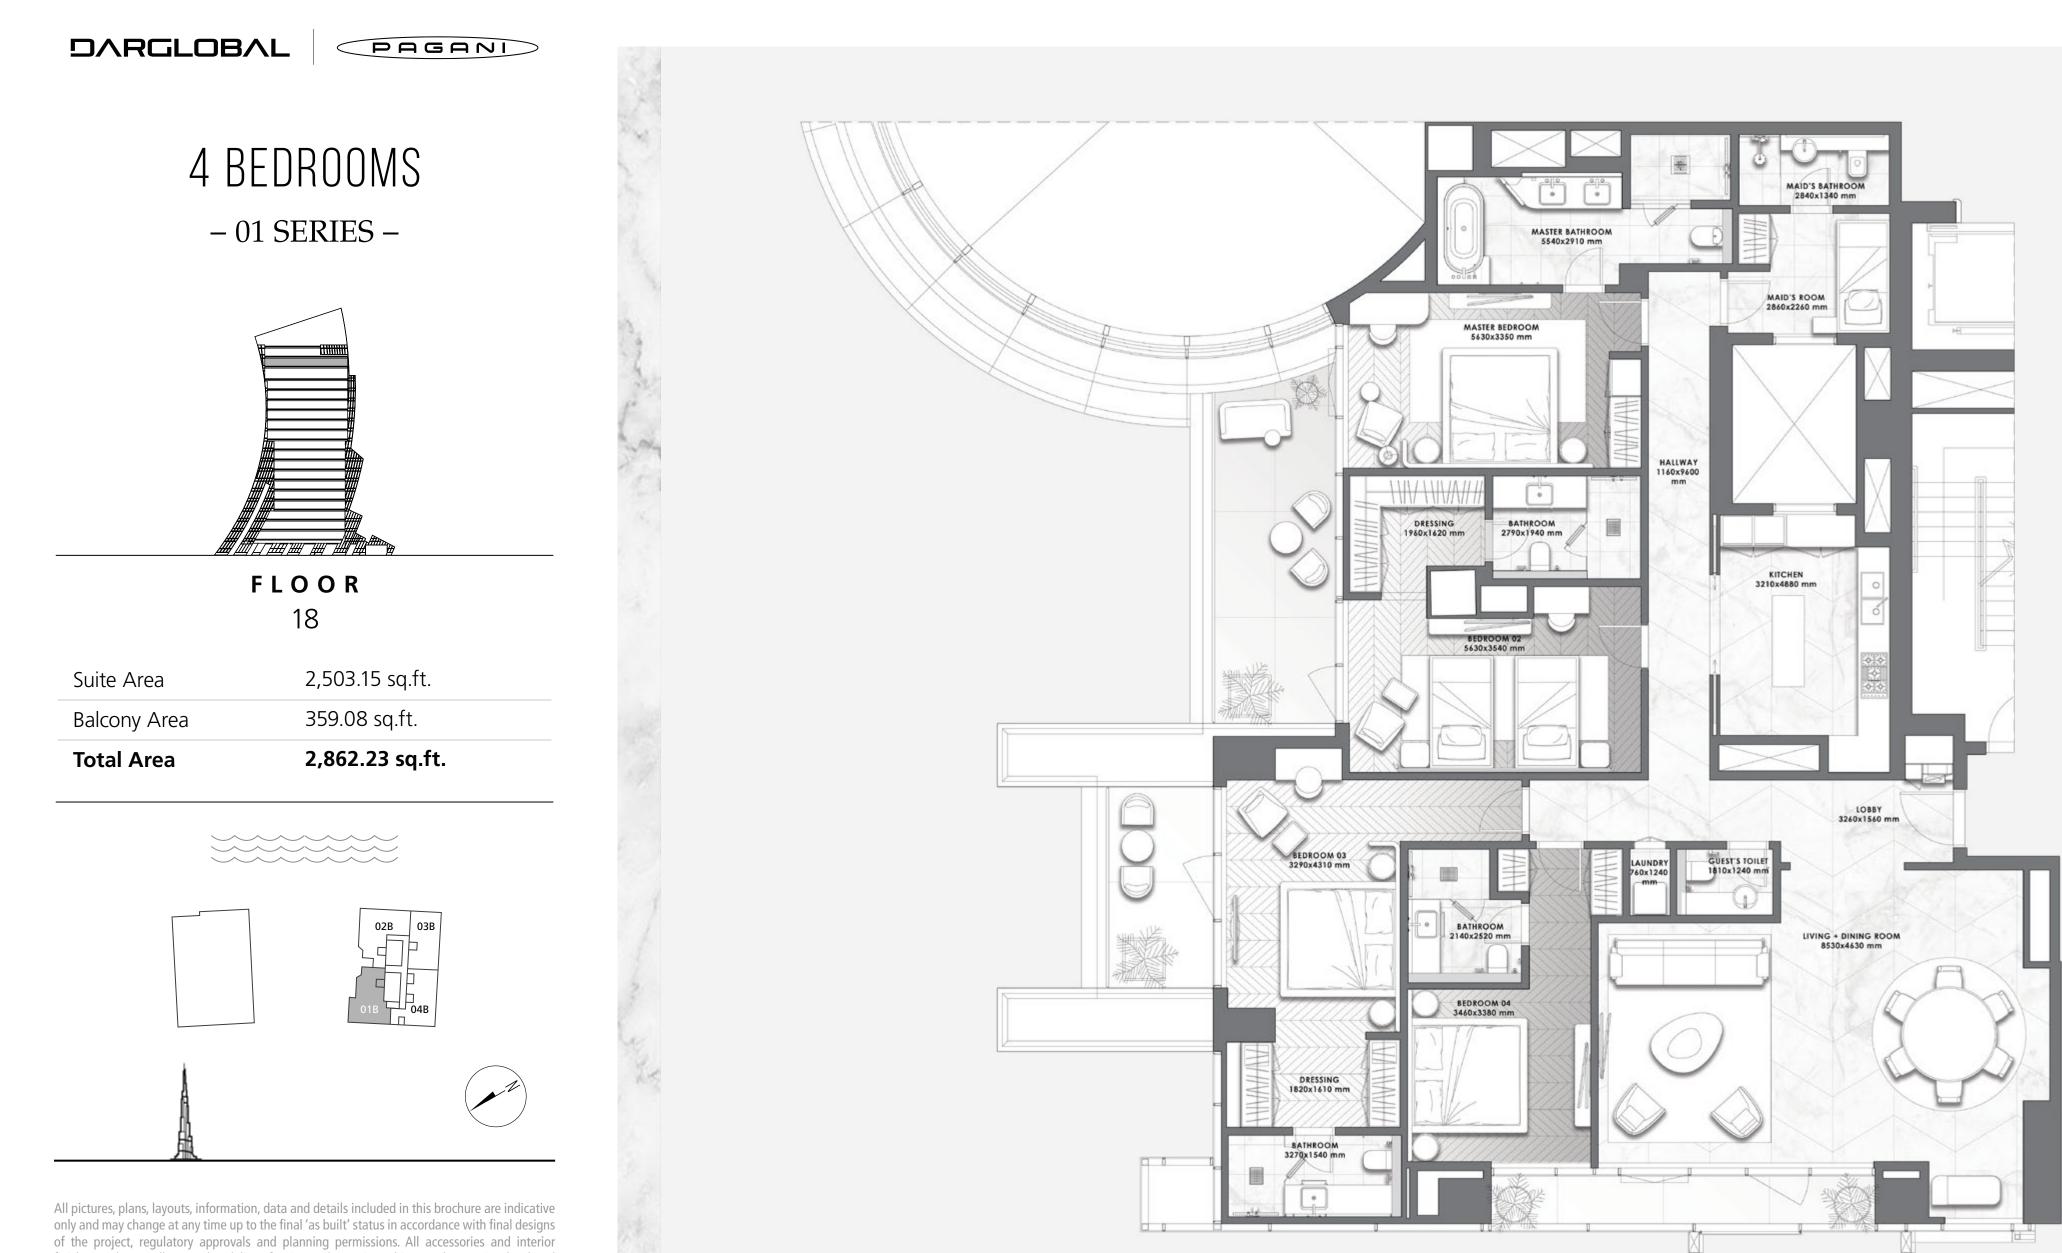

2 BEDROOMS – 01 SERIES –

PAGANI



**F L O O R S** 11 to 16

| Total Area   | 2,023 - 2,101 sq.ft. |
|--------------|----------------------|
| Balcony Area | 171 - 257 sq.ft.     |
| Suite Area   | 1,829 - 1,852 sq.ft. |















3 BEDROOMS - 03 SERIES -

PAGANI



**F L O O R S** 11 to 16

| Total Area   | 2,571 - 2,850 sq.ft. |
|--------------|----------------------|
| Balcony Area | 464 - 656 sq.ft.     |
| Suite Area   | 2,100 - 2,209 sq.ft. |











PAGANI

### 3 BEDROOMS – 05 SERIES –



FLOORS 11 to 16

2,401.75 - 2,412.95 sq.ft. Suite Area 364.36 - 364.90 sq.ft. Balcony Area 2,766.11 - 2,777.84 sq.ft.

**Total Area** 









PAGANI

#### DAVINCI TOWER

# FL00R 17

- LAYOUT PLAN -























PAGANI

#### DAVINCI TOWER

# FLOOR 18

- LAYOUT PLAN -





















## A DIFFERENT KIND OF REAL ESTATE COMPANY



DarGlobal – an evolution of Dar Al Arkan – has soaked up its predecessor's talent, 28 years of experience, and innovative development methods, to upend the global real estate market and deliver second homes of unparalleled standards in design and quality.

DarGlobal's homes are tailored by world-class architects, modelled by design icons, built with top quality materials, and managed and maintained by experts in their field across the globe.

With an exceptional design and intricate attention to detail, no two DarGlobal homes are the same.

### 6

offices in different cities worldwide

### 28

years of experience

15,000 +

residential units delivered

8.2 BN USD in assets

### 500,000 SQM of commercial space