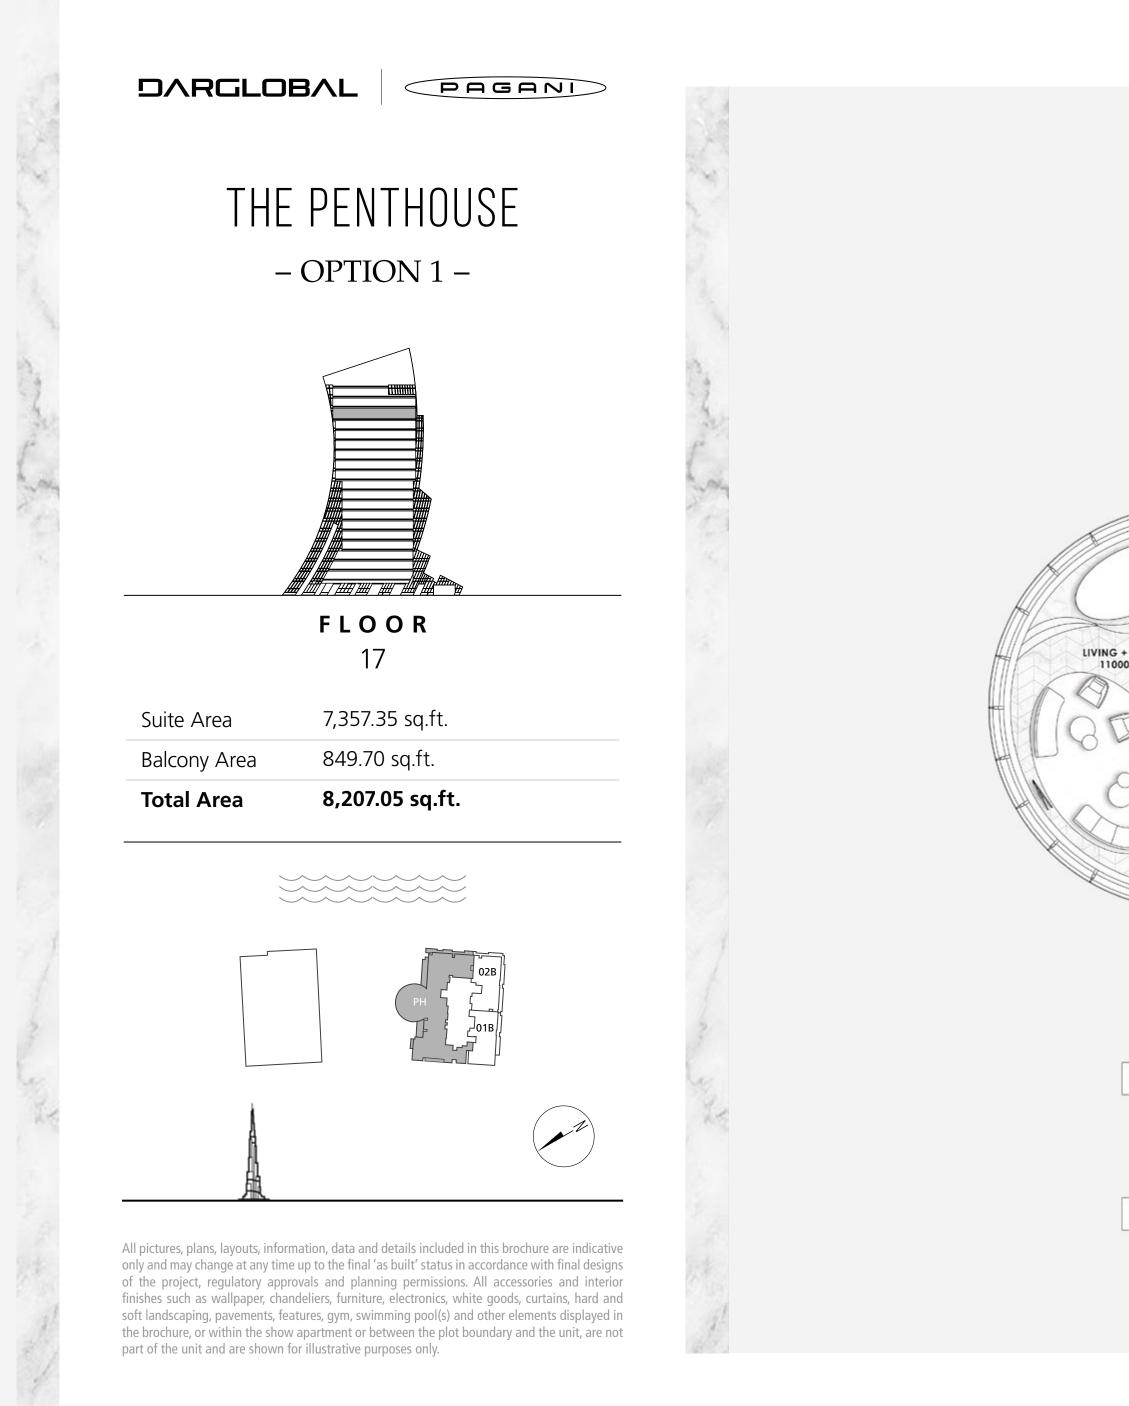

PAGANI

#### DAVINCI TOWER

# FLOORS 11 - 16

- LAYOUT PLAN -











2 BEDROOMS – 01 SERIES –

PAGANI



**F L O O R S** 11 to 16

| Total Area   | 2,023 - 2,101 sq.ft. |
|--------------|----------------------|
| Balcony Area | 171 - 257 sq.ft.     |
| Suite Area   | 1,829 - 1,852 sq.ft. |















3 BEDROOMS - 03 SERIES -

PAGANI



**F L O O R S** 11 to 16

| Total Area   | 2,571 - 2,850 sq.ft. |
|--------------|----------------------|
| Balcony Area | 464 - 656 sq.ft.     |
| Suite Area   | 2,100 - 2,209 sq.ft. |











PAGANI

### 3 BEDROOMS – 05 SERIES –



FLOORS 11 to 16

2,401.75 - 2,412.95 sq.ft. Suite Area 364.36 - 364.90 sq.ft. Balcony Area 2,766.11 - 2,777.84 sq.ft.

**Total Area** 









PAGANI

#### DAVINCI TOWER

# FL00R 17

- LAYOUT PLAN -























PAGANI

#### DAVINCI TOWER

# FLOOR 18

- LAYOUT PLAN -





















## A DIFFERENT KIND OF REAL ESTATE COMPANY



DarGlobal – an evolution of Dar Al Arkan – has soaked up its predecessor's talent, 28 years of experience, and innovative development methods, to upend the global real estate market and deliver second homes of unparalleled standards in design and quality.

DarGlobal's homes are tailored by world-class architects, modelled by design icons, built with top quality materials, and managed and maintained by experts in their field across the globe.

With an exceptional design and intricate attention to detail, no two DarGlobal homes are the same.

### 6

offices in different cities worldwide

### 28

years of experience

15,000 +

residential units delivered

8.2 BN USD