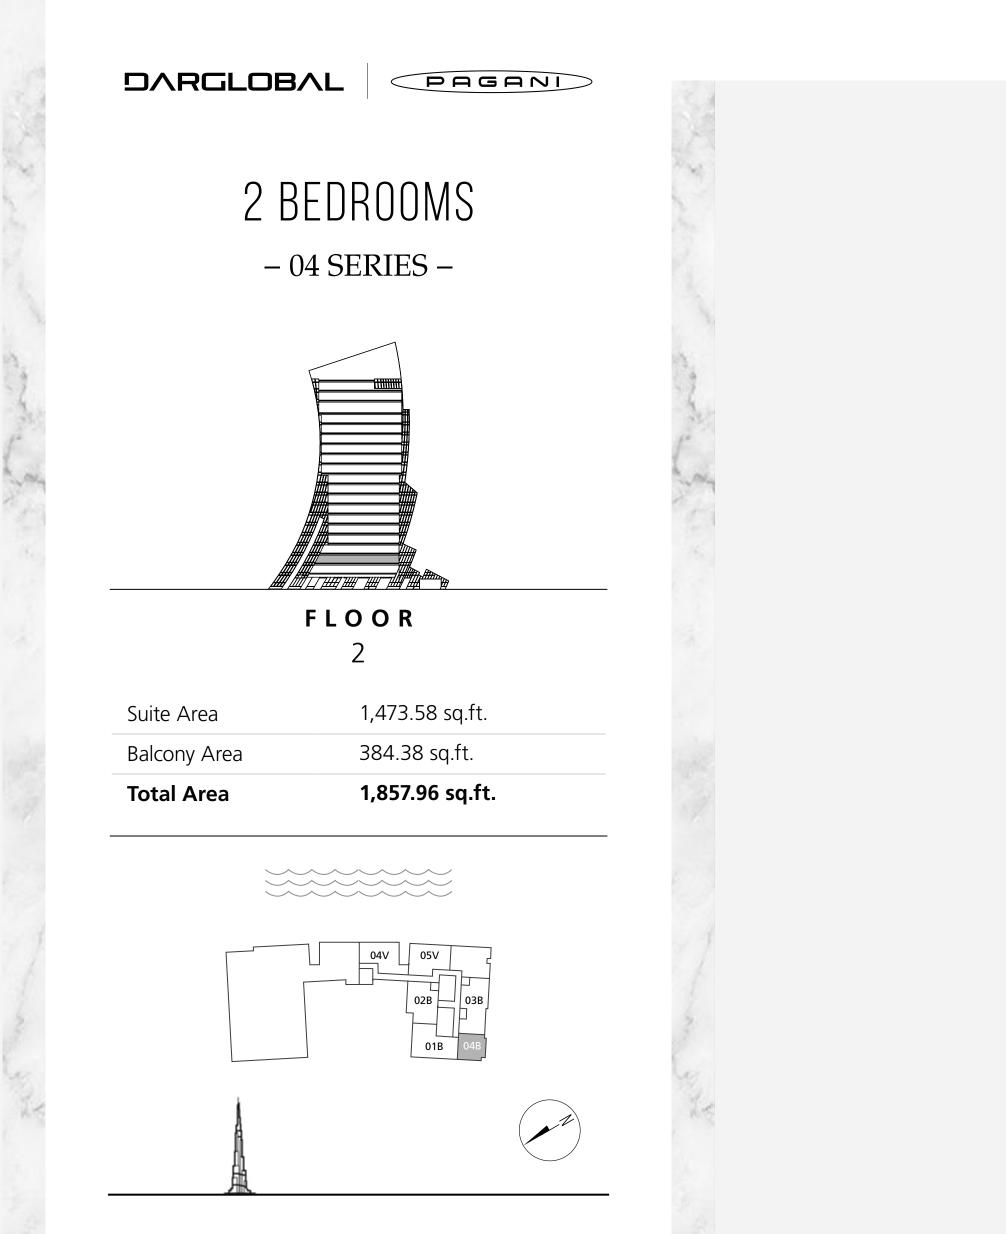

### DAVINCI TOWER

# FLOOR 2

- LAYOUT PLAN -

All pictures, plans, layouts, information, data and details included in this brochure are indicative only and may change at any time up to the final 'as built' status in accordance with final designs of the project, regulatory approvals and planning permissions. All accessories and interior finishes such as wallpaper, chandeliers, furniture, electronics, white goods, curtains, hard and soft landscaping, pavements, features, gym, swimming pool(s) and other elements displayed in the brochure, or within the show apartment or between the plot boundary and the unit, are not part of the unit and are shown for illustrative purposes only.