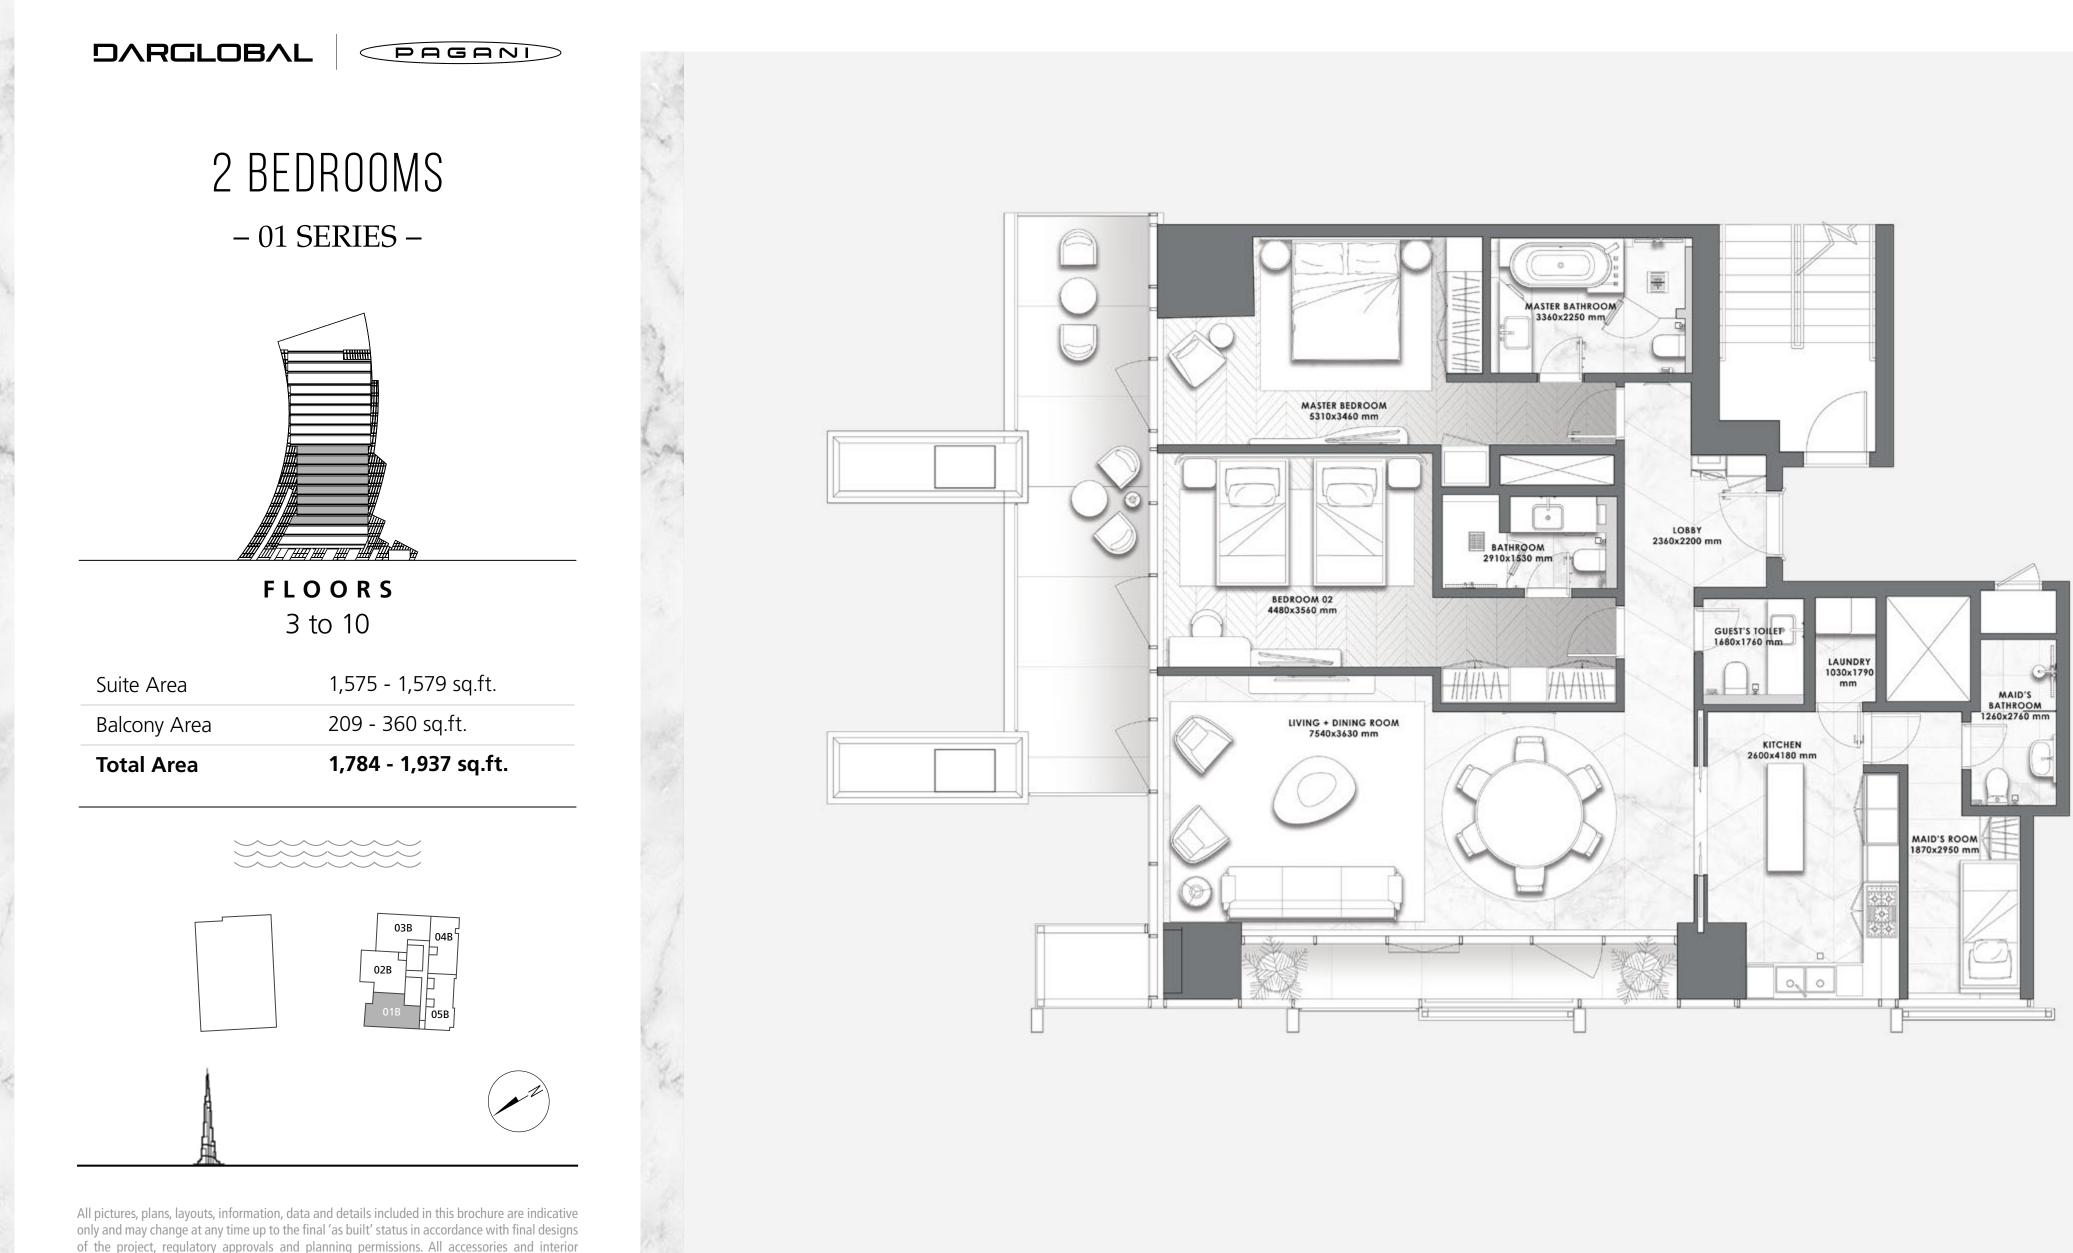

### 4 BEDROOMS DUPLEX – 04 SERIES –

FLOORS 1 & 2

| Total Area   | 4,362 sq.ft. |
|--------------|--------------|
| Balcony Area | 1,278 sq.ft. |
| Suite Area   | 3,083 sq.ft. |

All pictures, plans, layouts, information, data and details included in this brochure are indicative only and may change at any time up to the final 'as built' status in accordance with final designs of the project, regulatory approvals and planning permissions. All accessories and interior finishes such as wallpaper, chandeliers, furniture, electronics, white goods, curtains, hard and soft landscaping, pavements, features, gym, swimming pool(s) and other elements displayed in the brochure, or within the show apartment or between the plot boundary and the unit, are not part of the unit and are shown for illustrative purposes only.

### 3 BEDROOMS DUPLEX - 05 SERIES -

**FLOORS** 1&2

| Total Area   | 4,569 sq.ft. |
|--------------|--------------|
| Balcony Area | 1,311 sq.ft. |
| Suite Area   | 3,258 sq.ft. |

All pictures, plans, layouts, information, data and details included in this brochure are indicative only and may change at any time up to the final 'as built' status in accordance with final designs of the project, regulatory approvals and planning permissions. All accessories and interior finishes such as wallpaper, chandeliers, furniture, electronics, white goods, curtains, hard and soft landscaping, pavements, features, gym, swimming pool(s) and other elements displayed in the brochure, or within the show apartment or between the plot boundary and the unit, are not part of the unit and are shown for illustrative purposes only.