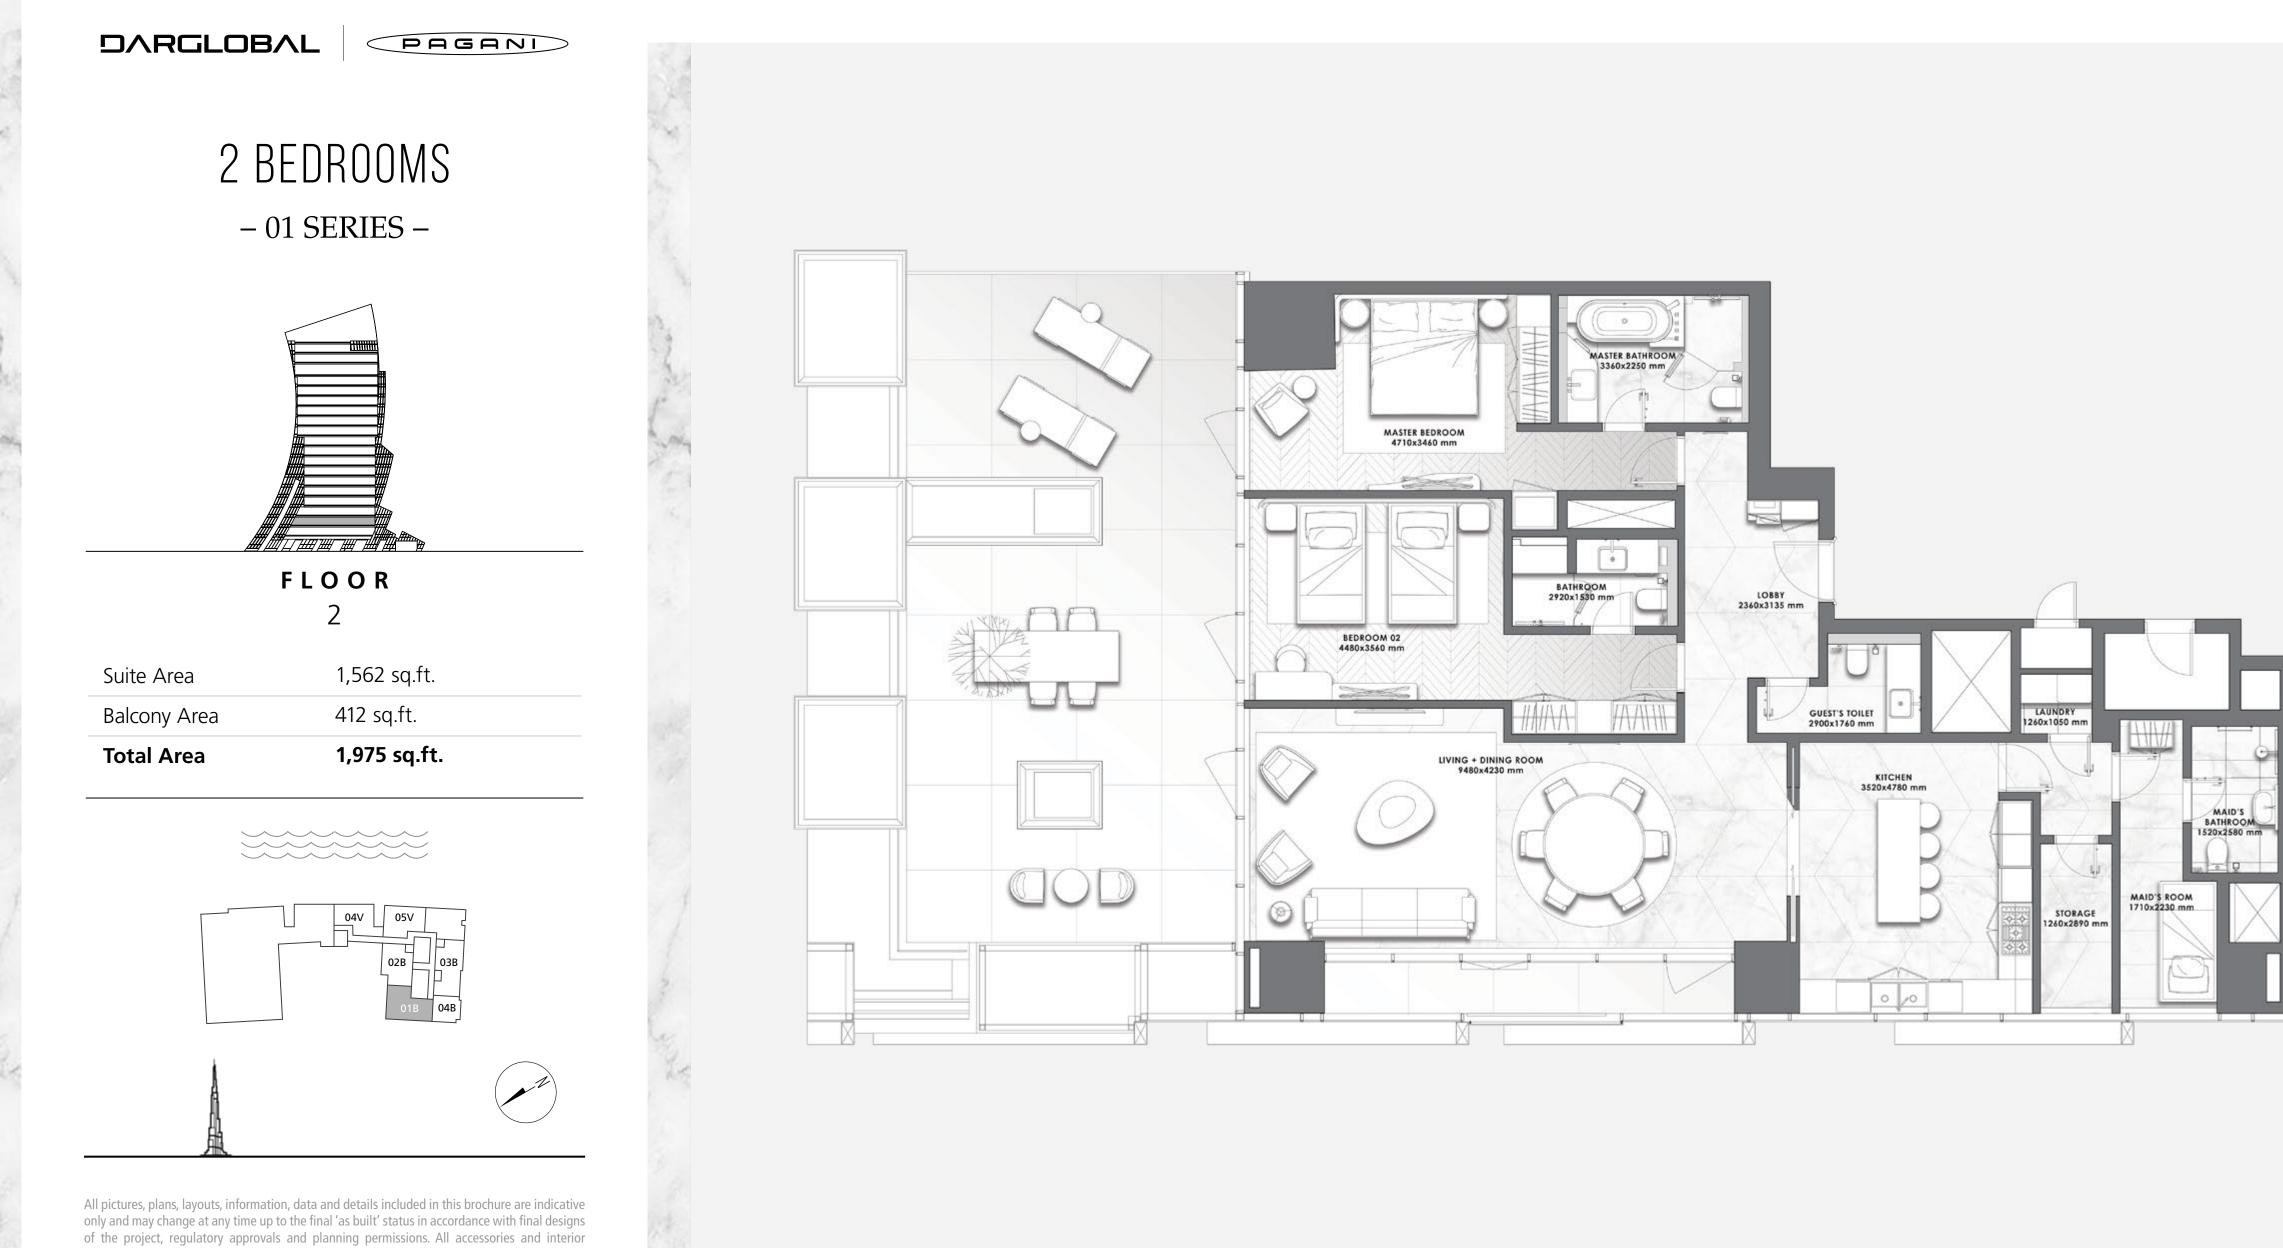

### DAVINCI TOWER

# FLOOR 2

- LAYOUT PLAN -

All pictures, plans, layouts, information, data and details included in this brochure are indicative only and may change at any time up to the final 'as built' status in accordance with final designs of the project, regulatory approvals and planning permissions. All accessories and interior finishes such as wallpaper, chandeliers, furniture, electronics, white goods, curtains, hard and soft landscaping, pavements, features, gym, swimming pool(s) and other elements displayed in the brochure, or within the show apartment or between the plot boundary and the unit, are not part of the unit and are shown for illustrative purposes only.