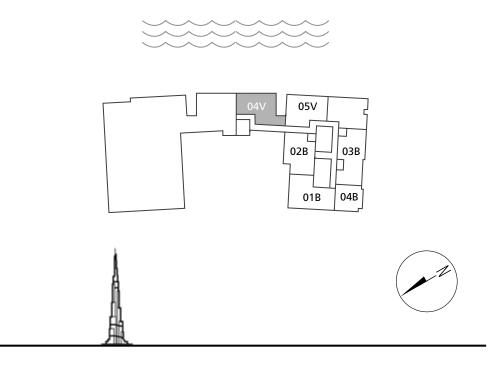

### 4 BEDROOMS DUPLEX – 04 SERIES –

FLOORS 1 & 2

| Total Area   | 4,362 sq.ft. |
|--------------|--------------|
| Balcony Area | 1,278 sq.ft. |
| Suite Area   | 3,083 sq.ft. |

All pictures, plans, layouts, information, data and details included in this brochure are indicative only and may change at any time up to the final 'as built' status in accordance with final designs of the project, regulatory approvals and planning permissions. All accessories and interior finishes such as wallpaper, chandeliers, furniture, electronics, white goods, curtains, hard and soft landscaping, pavements, features, gym, swimming pool(s) and other elements displayed in the brochure, or within the show apartment or between the plot boundary and the unit, are not part of the unit and are shown for illustrative purposes only.

### LOWER LEVEL

### UPPERLEVEL

PAGANI