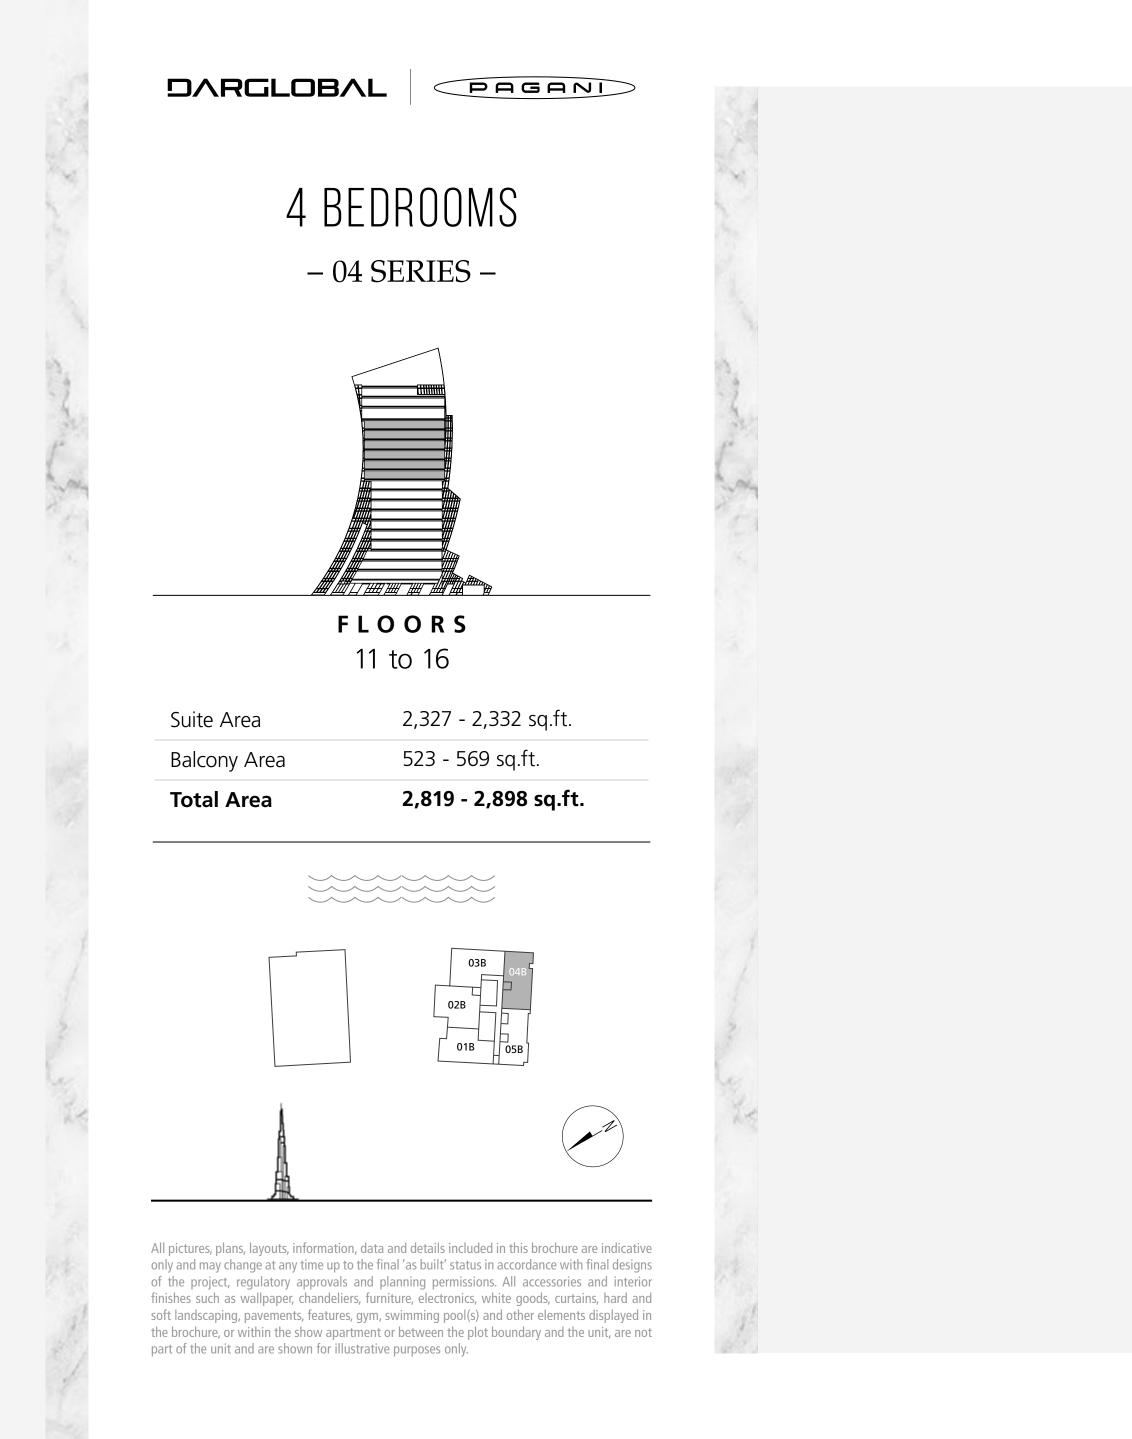

# FLOORS 11 - 16

- LAYOUT PLAN -

2 BEDROOMS – 01 SERIES –

PAGANI

**F L O O R S** 11 to 16

| Total Area   | 2,023 - 2,101 sq.ft. |
|--------------|----------------------|
| Balcony Area | 171 - 257 sq.ft.     |
| Suite Area   | 1,829 - 1,852 sq.ft. |