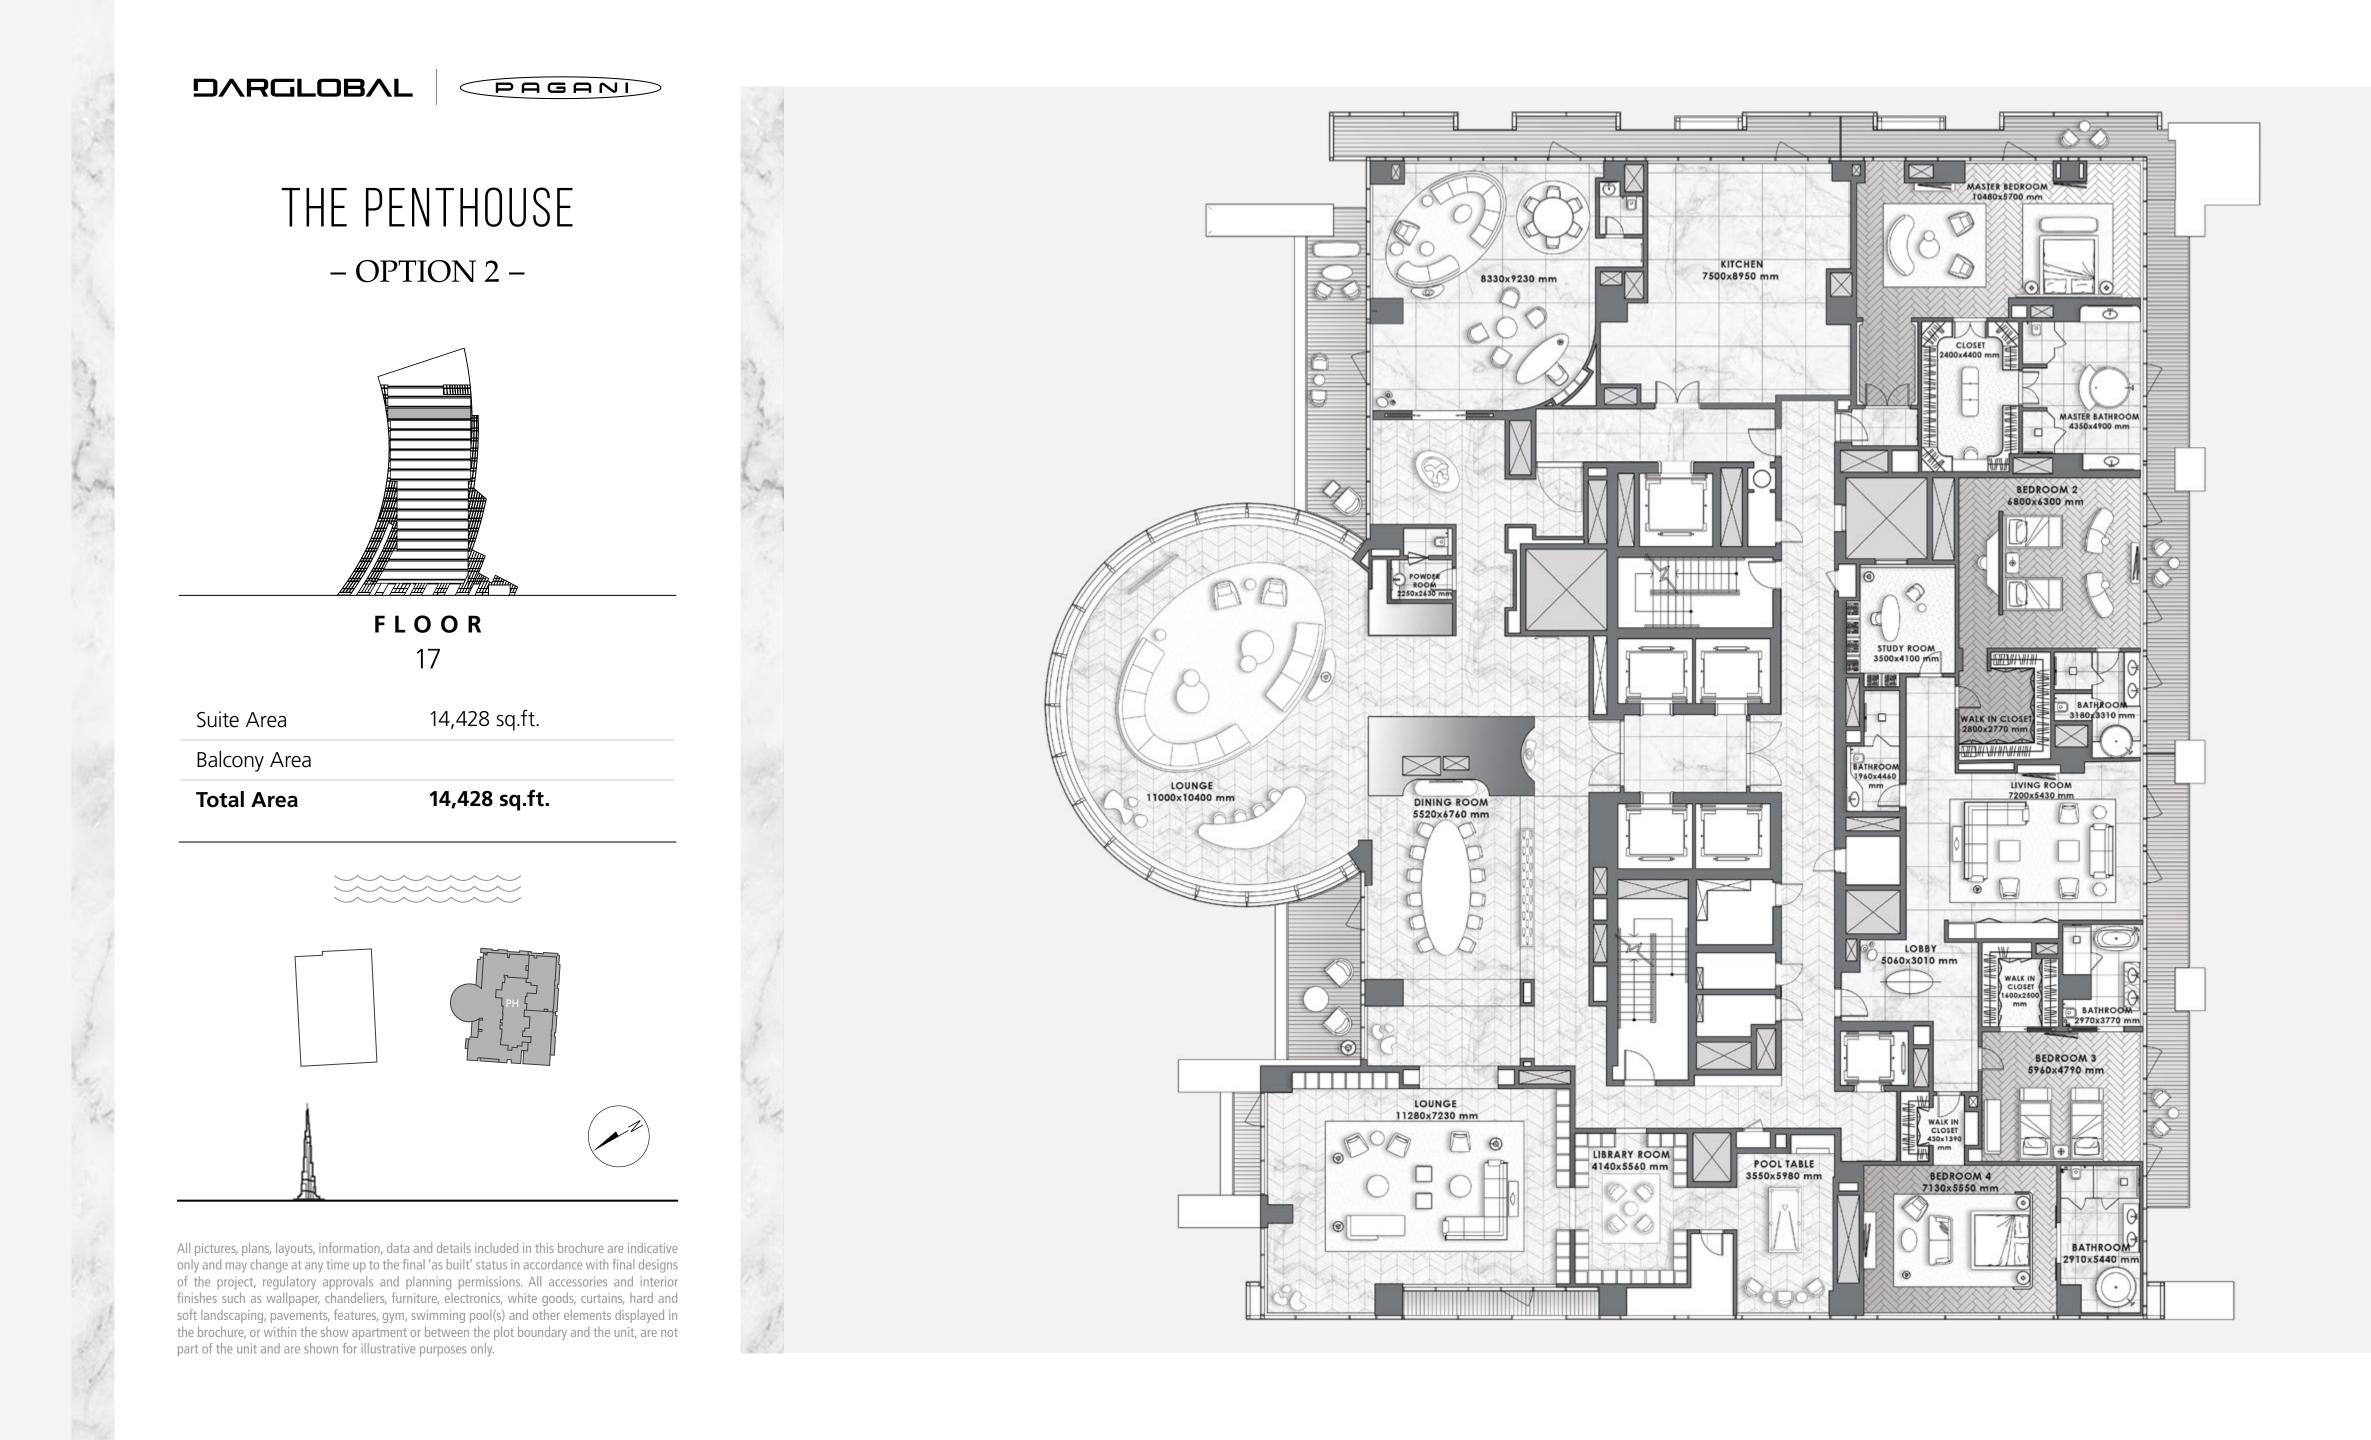

NI

#### DAVINCI TOWER

# FLOORS 11 - 16

- LAYOUT PLAN -











2 BEDROOMS – 01 SERIES –

PAGANI



**F L O O R S** 11 to 16

| Total Area   | 2,023 - 2,101 sq.ft. |
|--------------|----------------------|
| Balcony Area | 171 - 257 sq.ft.     |
| Suite Area   | 1,829 - 1,852 sq.ft. |















3 BEDROOMS - 03 SERIES -

PAGANI



**F L O O R S** 11 to 16

| Total Area   | 2,571 - 2,850 sq.ft. |
|--------------|----------------------|
| Balcony Area | 464 - 656 sq.ft.     |
| Suite Area   | 2,100 - 2,209 sq.ft. |











PAGANI

### 3 BEDROOMS – 05 SERIES –



FLOORS 11 to 16

2,401.75 - 2,412.95 sq.ft. Suite Area 364.36 - 364.90 sq.ft. Balcony Area 2,766.11 - 2,777.84 sq.ft.

**Total Area** 









PAGANI

#### DAVINCI TOWER

# FL00R 17

- LAYOUT PLAN -























PAGANI

#### DAVINCI TOWER

# FLOOR 18

- LAYOUT PLAN -





















## A DIFFERENT KIND OF REAL ESTATE COMPANY



DarGlobal – an evolution of Dar Al Arkan – has soaked up its predecessor's talent, 28 years of experience, and innovative development methods, to upend the global real estate market and deliver second homes of unparalleled standards in design and quality.

DarGlobal's homes are tailored by world-class architects, modelled by design icons, built with top quality materials, and managed and maintained by experts in their field across the globe.

With an exceptional design and intricate attention to detail, no two DarGlobal homes are the same.

### 6

offices in different cities worldwide

### 28

years of experience

15,000 +

residential units delivered

8.2 BN USD in