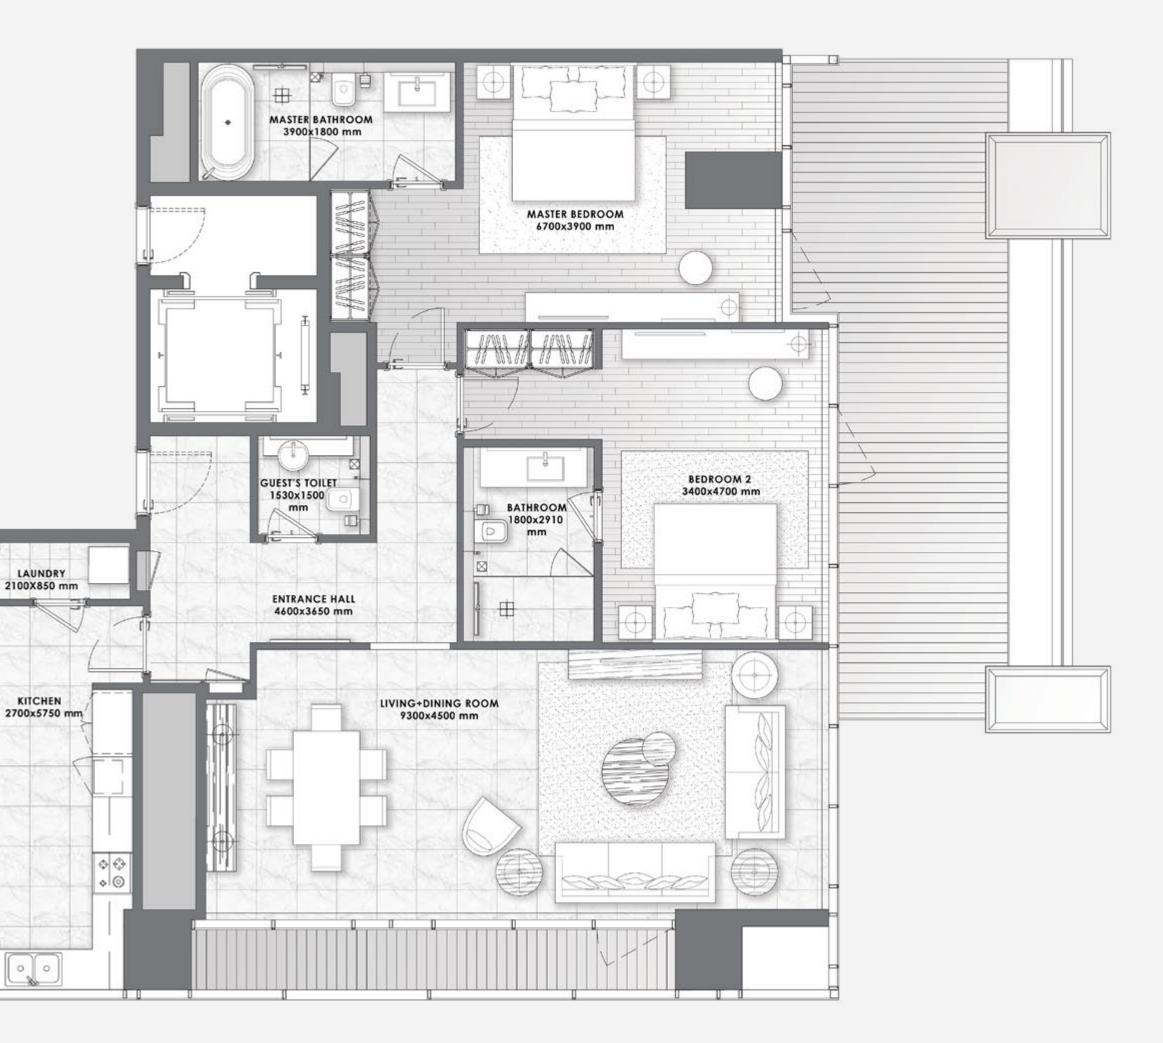

### DAVINCI TOWER

# FLOOR 2

- LAYOUT PLAN -

All pictures, plans, layouts, information, data and details included in this brochure are indicative only and may change at any time up to the final 'as built' status in accordance with final designs of the project, regulatory approvals and planning permissions. All accessories and interior finishes such as wallpaper, chandeliers, furniture, electronics, white goods, curtains, hard and soft landscaping, pavements, features, gym, swimming pool(s) and other elements displayed in the brochure, or within the show apartment or between the plot boundary and the unit, are not part of the unit and are shown for illustrative purposes only.

### Foyer – Living Area – Dining Area

Marble flooring and skirting Gypsum ceiling finished with paint Paint with accent wallpaper Wood paneling in selected areas

### Kitchen

Marble flooring and skirting Paint and quartz walls Gypsum ceiling finished with paint Silestone high quality quartz counter top Lacquered paint cabinets Fridge, Oven, Hob, Hood, Microwave, Dishwasher, Washing Machine, Beverage Cooler Miele, Bosch Premium Line or Equivalent

### Bedrooms

Semi Engineered wood flooring and skirting Paint with accent wallpaper Gypsum ceiling finished with paint Built-in lacquered joinery

### Bathrooms

Marble flooring and skirting Marble / wallpaper walls Moisture resistant gypsum ceiling finished with paint Marble counter top Lacquered / Veneer joinery Gessi, Newform or equivalent sanitary fixtures Kohler, Duravit, Geberit or equivalent sanitaryware