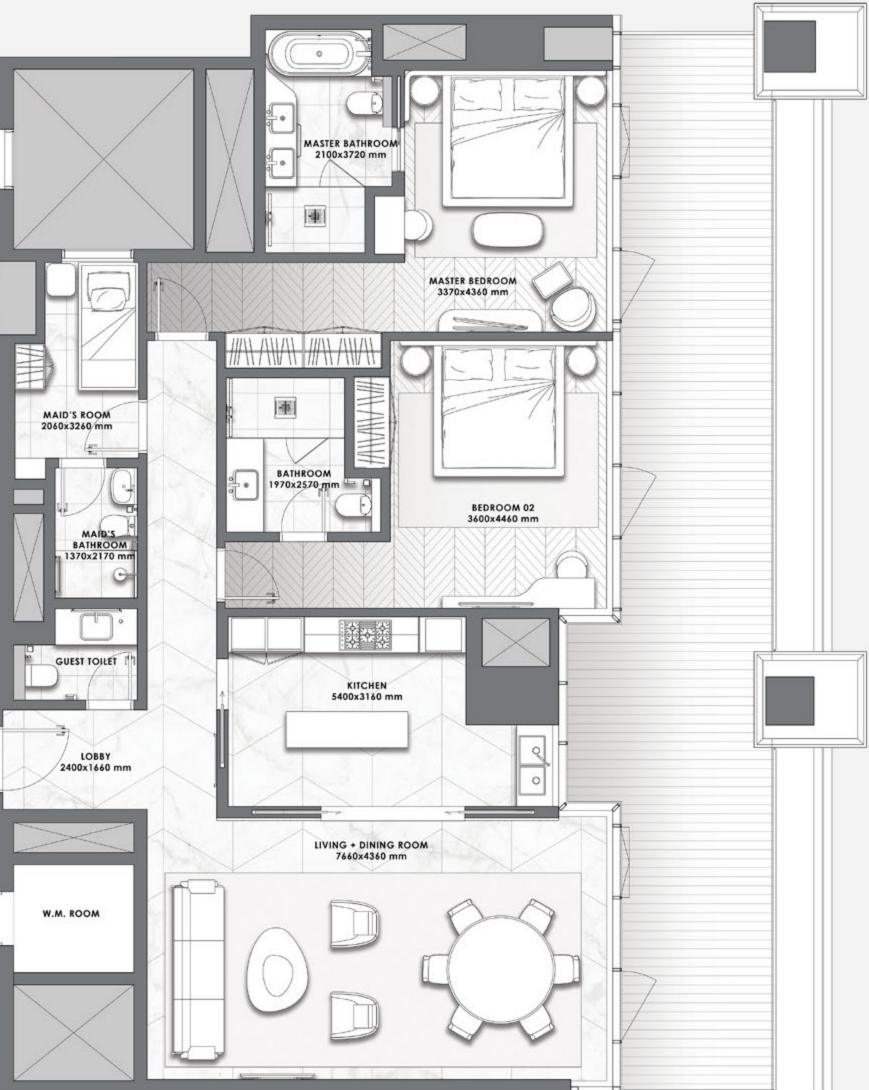

### 4 BEDROOMS DUPLEX – 04 SERIES –

FLOORS 1 & 2

| Total Area   | 4,362 sq.ft. |
|--------------|--------------|
| Balcony Area | 1,278 sq.ft. |
| Suite Area   | 3,083 sq.ft. |

All pictures, plans, layouts, information, data and details included in this brochure are indicative only and may change at any time up to the final 'as built' status in accordance with final designs of the project, regulatory approvals and planning permissions. All accessories and interior finishes such as wallpaper, chandeliers, furniture, electronics, white goods, curtains, hard and soft landscaping, pavements, features, gym, swimming pool(s) and other elements displayed in the brochure, or within the show apartment or between the plot boundary and the unit, are not part of the unit and are shown for illustrative purposes only.