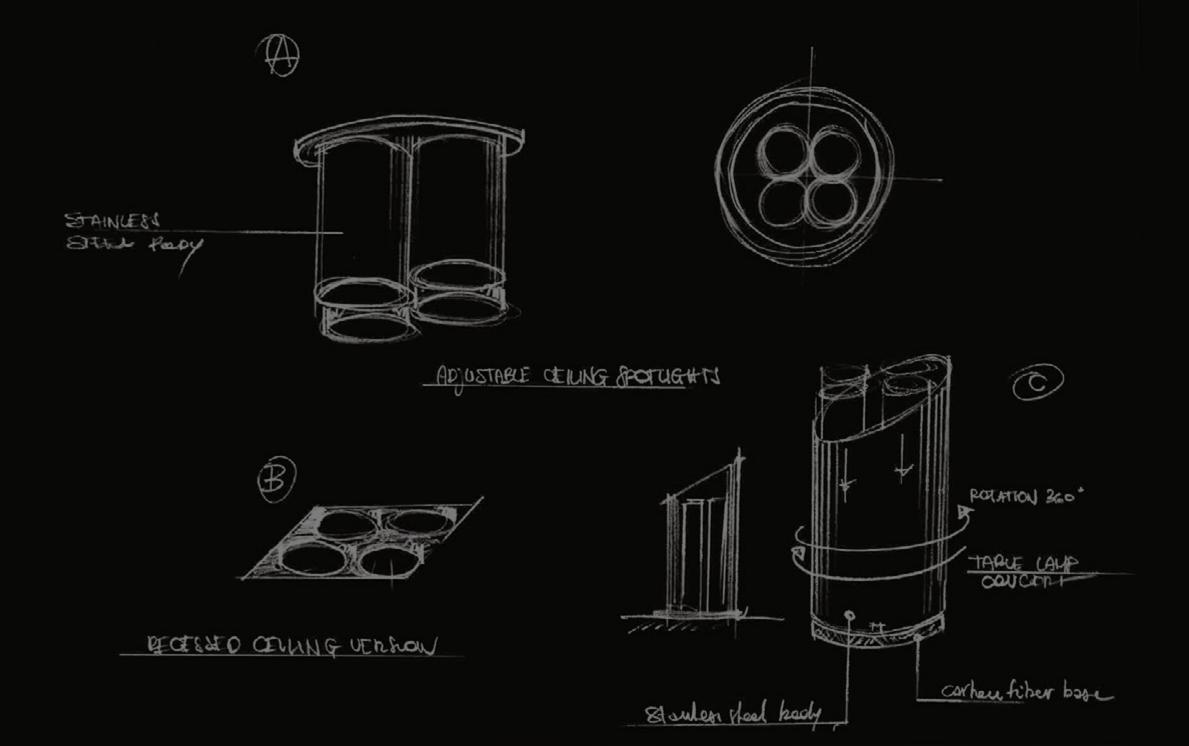

### THE STEEL ATRIUM

# Beauty ISA SHARP BLADE

Inspired by the sinuous curves of Pagani Design, the Steel Atrium represents the epitome of art and luxury. From the moment you walk in, you are are plunged in a masterpiece made of stainless steel, carbon fibers, lush leather and kinetic chandeliers, where the beauty of engineering evokes the most prestigious lifestyle.