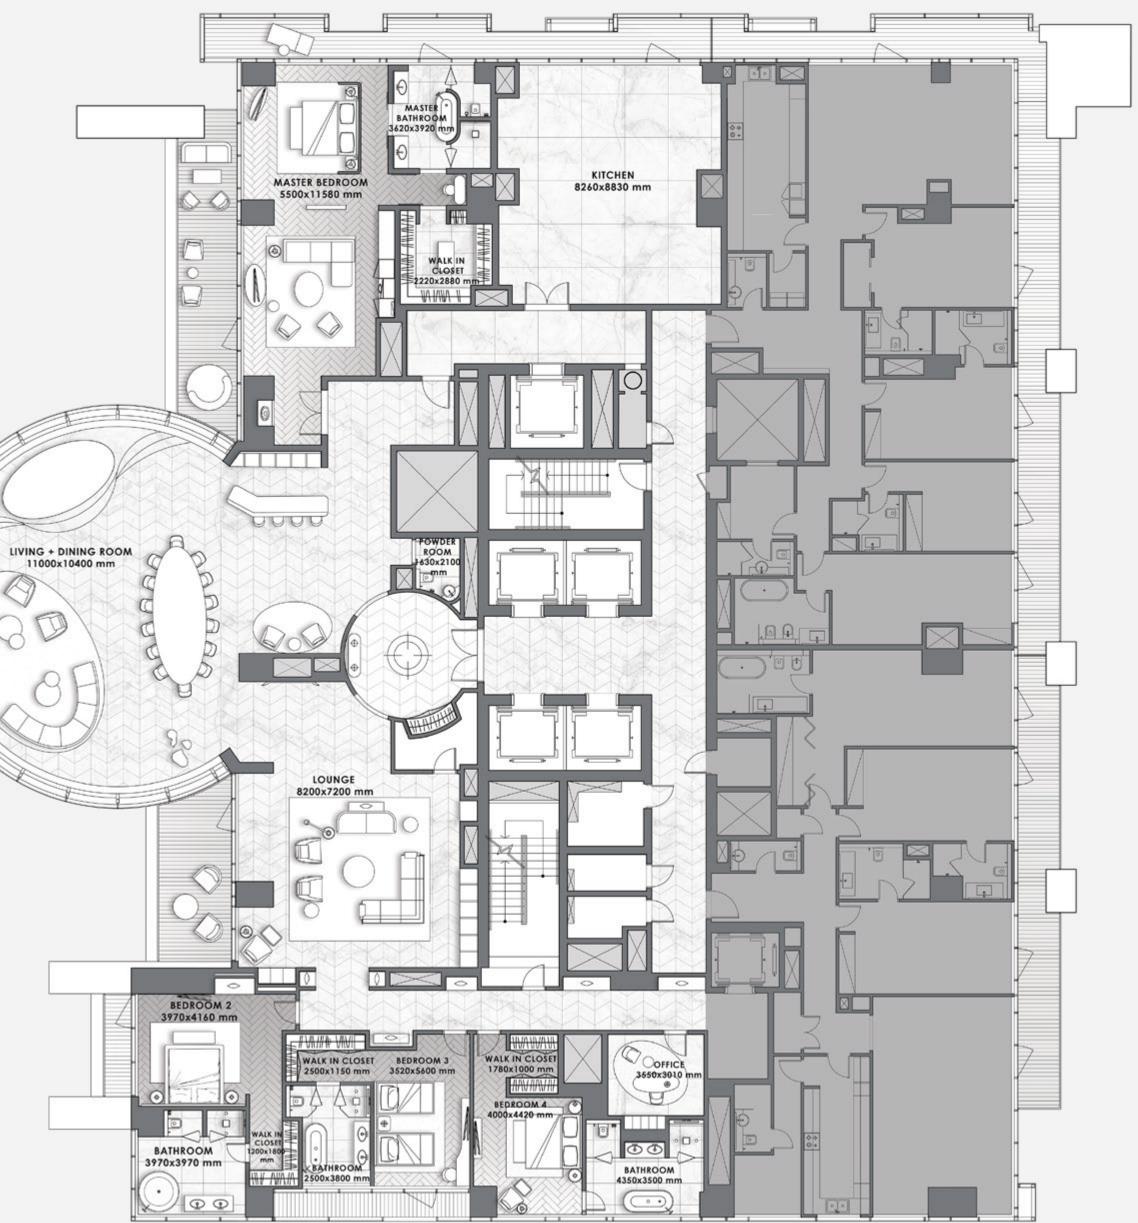

GANI

#### DAVINCI TOWER

# FLOORS 11 - 16

- LAYOUT PLAN -











2 BEDROOMS – 01 SERIES –

PAGANI



**F L O O R S** 11 to 16

| Total Area   | 2,023 - 2,101 sq.ft. |
|--------------|----------------------|
| Balcony Area | 171 - 257 sq.ft.     |
| Suite Area   | 1,829 - 1,852 sq.ft. |















3 BEDROOMS - 03 SERIES -

PAGANI



**F L O O R S** 11 to 16

| Total Area   | 2,571 - 2,850 sq.ft. |
|--------------|----------------------|
| Balcony Area | 464 - 656 sq.ft.     |
| Suite Area   | 2,100 - 2,209 sq.ft. |











PAGANI

### 3 BEDROOMS – 05 SERIES –



FLOORS 11 to 16

2,401.75 - 2,412.95 sq.ft. Suite Area 364.36 - 364.90 sq.ft. Balcony Area 2,766.11 - 2,777.84 sq.ft.

**Total Area** 









PAGANI

#### DAVINCI TOWER

# FL00R 17

- LAYOUT PLAN -























PAGANI

#### DAVINCI TOWER

# FLOOR 18

- LAYOUT PLAN -





















## A DIFFERENT KIND OF REAL ESTATE COMPANY



DarGlobal – an evolution of Dar Al Arkan – has soaked up its predecessor's talent, 28 years of experience, and innovative development methods, to upend the global real estate market and deliver second homes of unparalleled standards in design and quality.

DarGlobal's homes are tailored by world-class architects, modelled by design icons, built with top quality materials, and managed and maintained by experts in their field across the globe.

With an exceptional design and intricate attention to detail, no two DarGlobal homes are the same.

### 6

offices in different cities worldwide

### 28

years of experience

15,000 +

residential units delivered

8.2 BN USD i