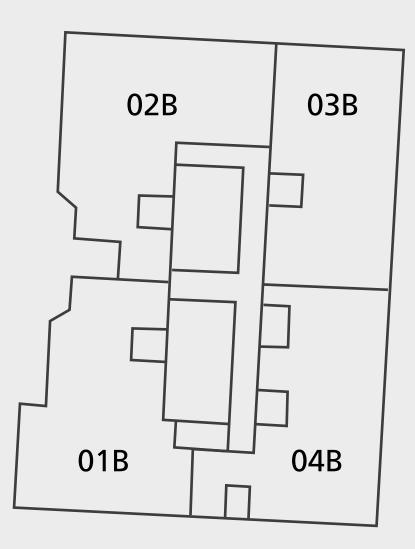

### 4 BEDROOMS DUPLEX – 04 SERIES –

FLOORS 1 & 2

| Total Area   | 4,362 sq.ft. |
|--------------|--------------|
| Balcony Area | 1,278 sq.ft. |
| Suite Area   | 3,083 sq.ft. |

All pictures, plans, layouts, information, data and details included in this brochure are indicative only and may change at any time up to the final 'as built' status in accordance with final designs of the project, regulatory approvals and planning permissions. All accessories and interior finishes such as wallpaper, chandeliers, furniture, electronics, white goods, curtains, hard and soft landscaping, pavements, features, gym, swimming pool(s) and other elements displayed in the brochure, or within the show apartment or between the plot boundary and the unit, are not part of the unit and are shown for illustrative purposes only.

### 3 BEDROOMS DUPLEX - 05 SERIES -

**FLOORS** 1&2

| Total Area   | 4,569 sq.ft. |
|--------------|--------------|
| Balcony Area | 1,311 sq.ft. |
| Suite Area   | 3,258 sq.ft. |

All pictures, plans, layouts, information, data and details included in this brochure are indicative only and may change at any time up to the final 'as built' status in accordance with final designs of the project, regulatory approvals and planning permissions. All accessories and interior finishes such as wallpaper, chandeliers, furniture, electronics, white goods, curtains, hard and soft landscaping, pavements, features, gym, swimming pool(s) and other elements displayed in the brochure, or within the show apartment or between the plot boundary and the unit, are not part of the unit and are shown for illustrative purposes only.