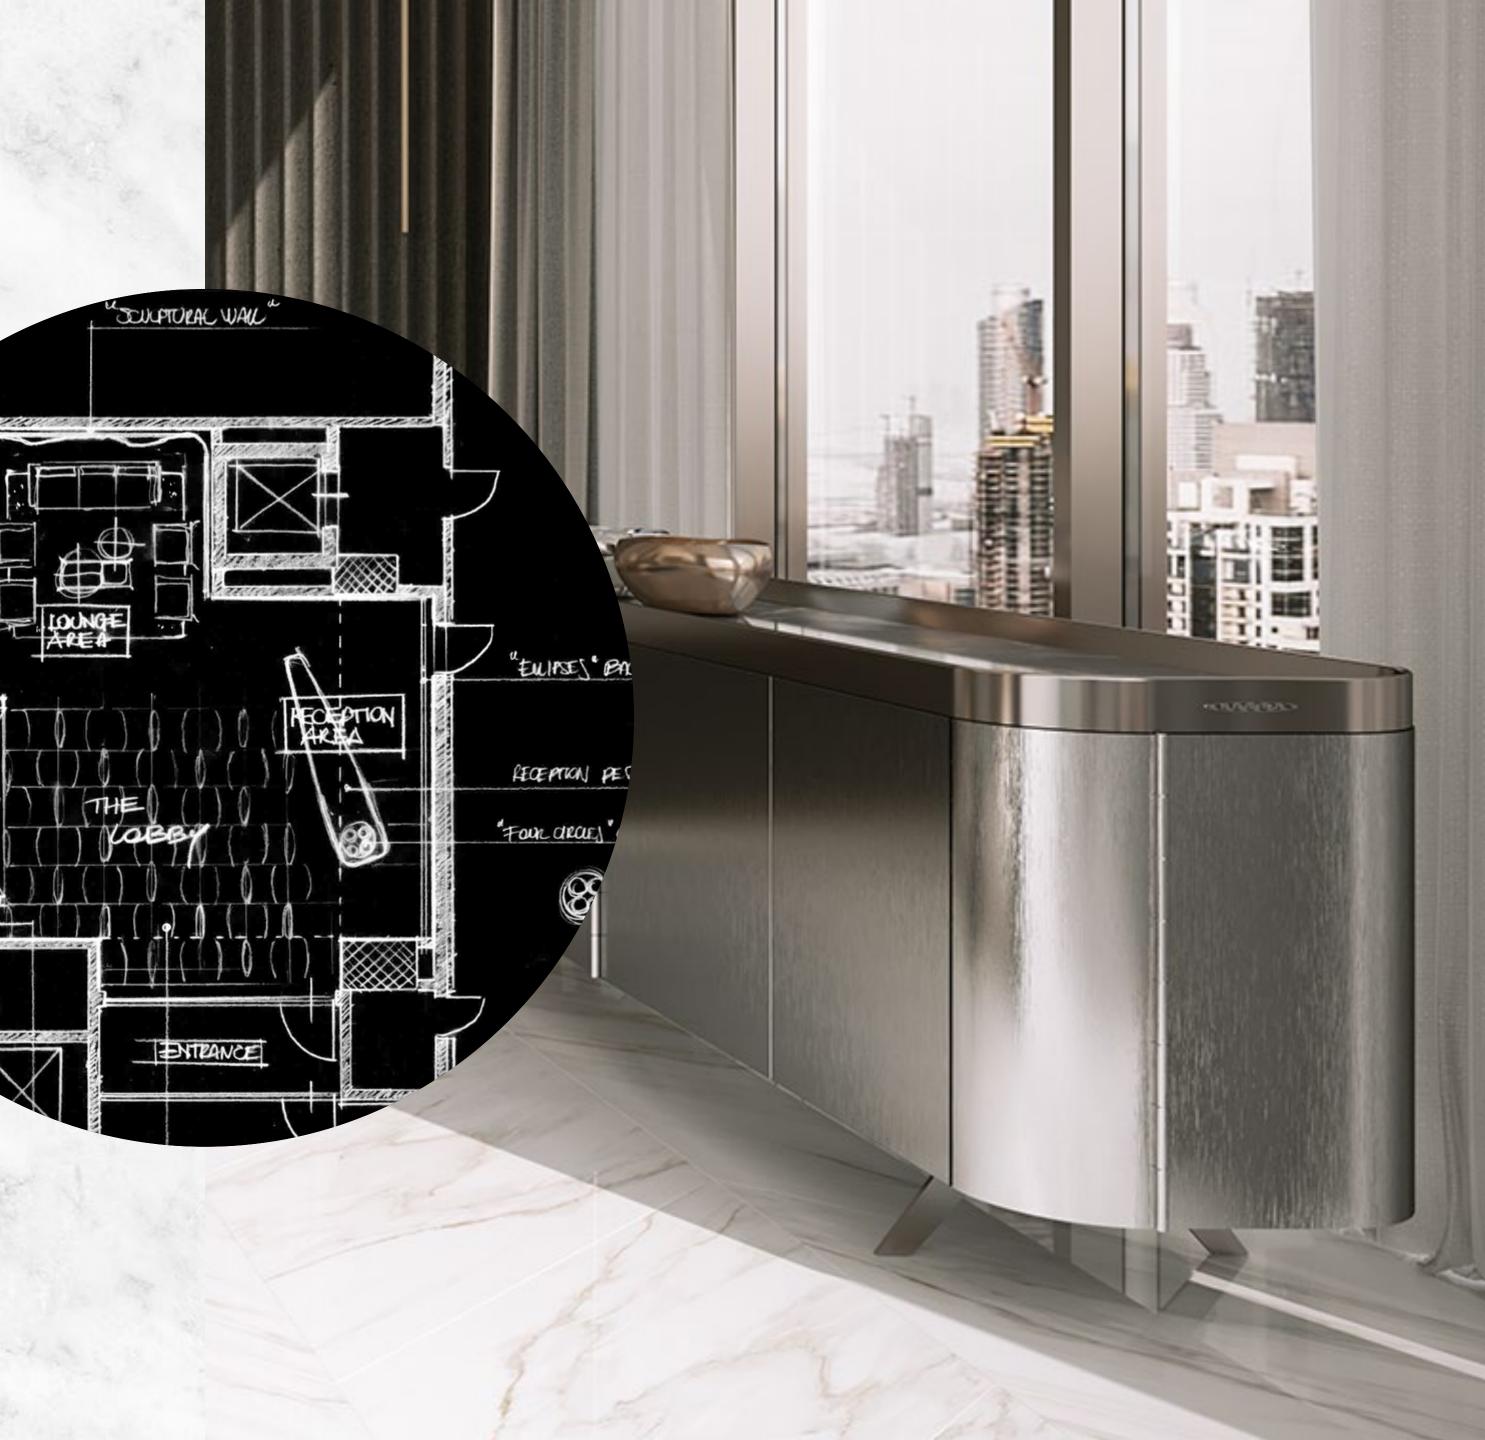

### Foyer – Living Area – Dining Area

Marble flooring and skirting Gypsum ceiling finished with paint Paint with accent wallpaper Wood paneling in selected areas