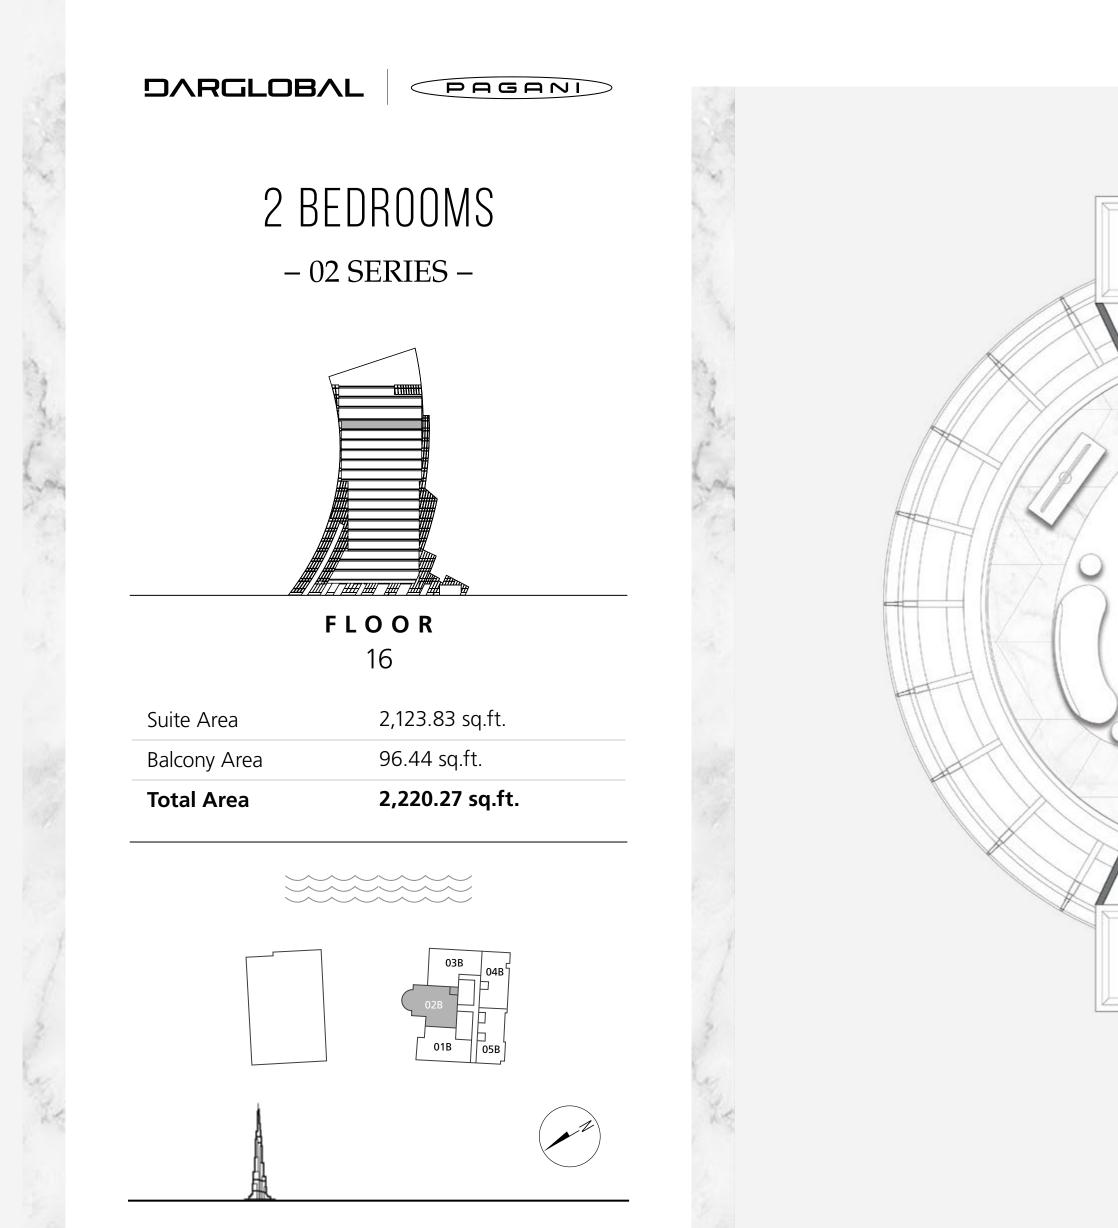

### 3 BEDROOMS – 05 SERIES –

FLOORS 11 to 16

2,401.75 - 2,412.95 sq.ft. Suite Area 364.36 - 364.90 sq.ft. Balcony Area 2,766.11 - 2,777.84 sq.ft.

**Total Area** 

PAGANI