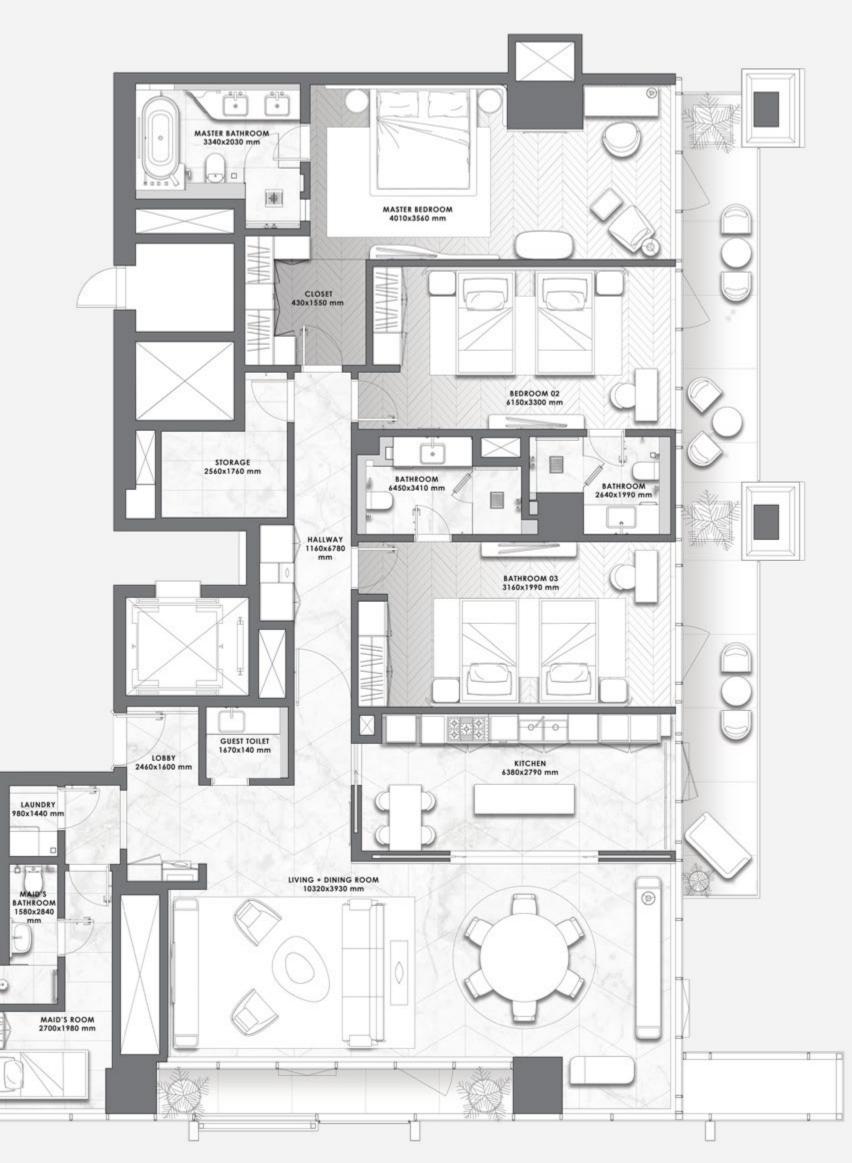

### DAVINCI TOWER

# FLOORS 3 - 10

- LAYOUT PLAN -























PAGANI

#### DAVINCI TOWER

# FLOORS 11 - 16

- LAYOUT PLAN -











2 BEDROOMS – 01 SERIES –

PAGANI



**F L O O R S** 11 to 16

| Total Area   | 2,023 - 2,101 sq.ft. |
|--------------|----------------------|
| Balcony Area | 171 - 257 sq.ft.     |
| Suite Area   | 1,829 - 1,852 sq.ft. |















3 BEDROOMS - 03 SERIES -

PAGANI



**F L O O R S** 11 to 16

| Total Area   | 2,571 - 2,850 sq.ft. |
|--------------|----------------------|
| Balcony Area | 464 - 656 sq.ft.     |
| Suite Area   | 2,100 - 2,209 sq.ft. |











PAGANI

### 3 BEDROOMS – 05 SERIES –



FLOORS 11 to 16

2,401.75 - 2,412.95 sq.ft. Suite Area 364.36 - 364.90 sq.ft. Balcony Area 2,766.11 - 2,777.84 sq.ft.

**Total Area** 









PAGANI

#### DAVINCI TOWER

# FL00R 17

- LAYOUT PLAN -























PAGANI

#### DAVINCI TOWER

# FLOOR 18

- LAYOUT PLAN -





















## A DIFFERENT KIND OF REAL ESTATE COMPANY



DarGlobal – an evolution of Dar Al Arkan – has soaked up its predecessor's talent, 28 years of experience, and innovative development methods, to upend the global real estate market and deliver second homes of unparalleled standards in design and quality.

DarGlobal's homes are tailored by world-class architects, modelled by design icons, built with top quality materials, and managed and maintained by experts in their field across the globe.

With an exceptional design and intricate attention to detail, no two DarGlobal homes are the same.

### 6

offices in different cities worldwide

###