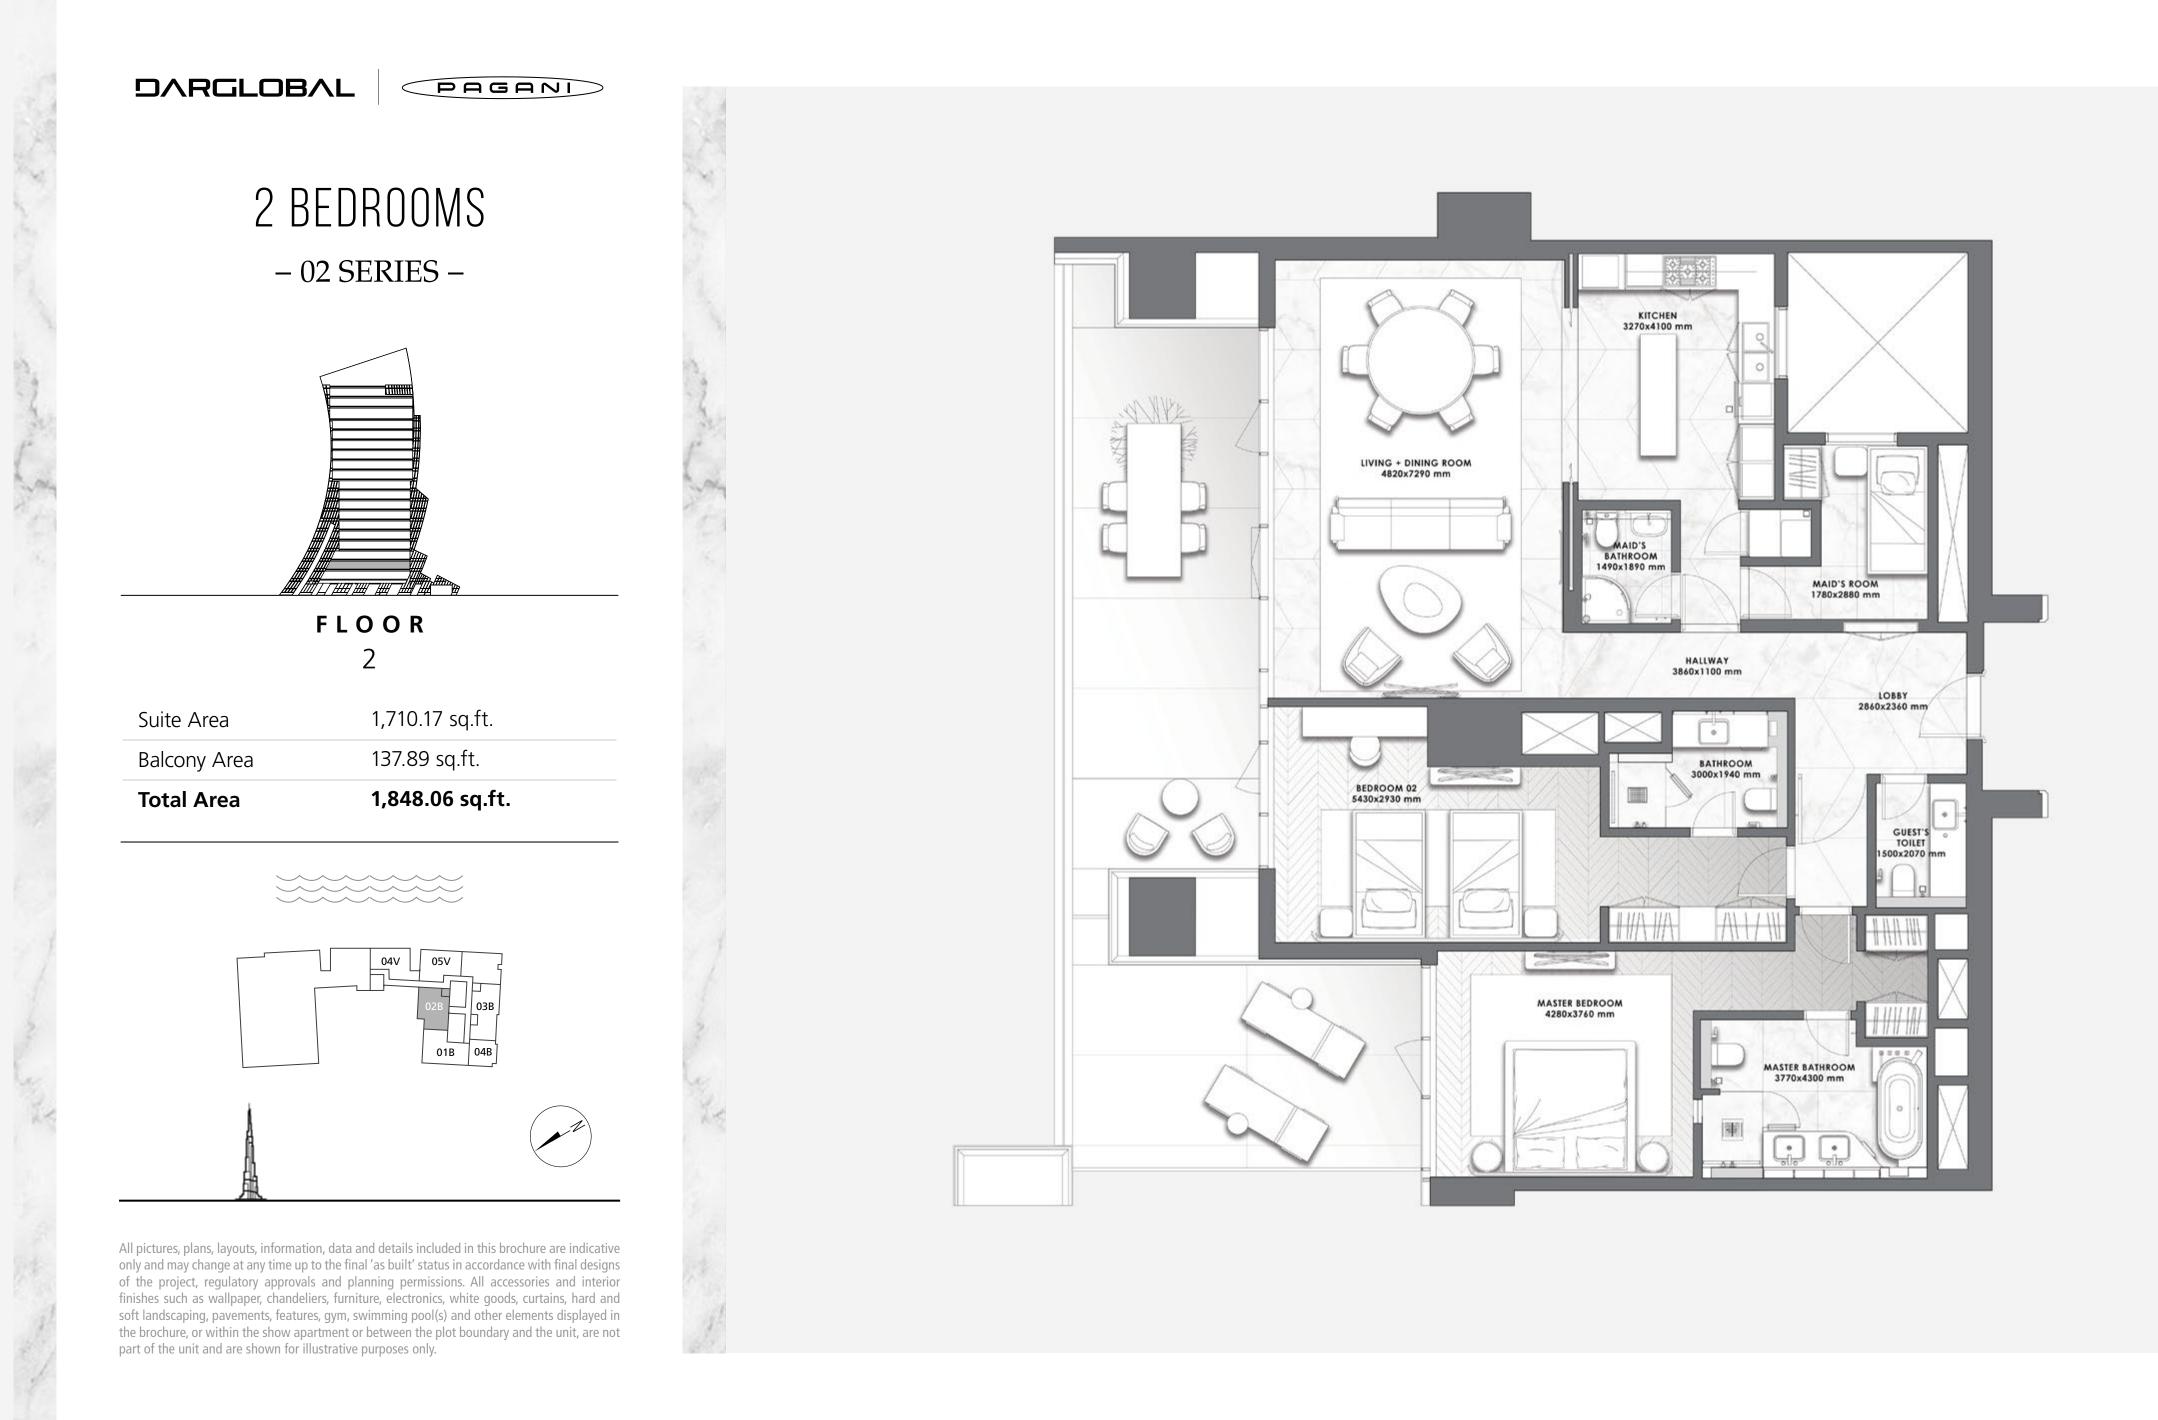

### DAVINCI TOWER

# FLOOR 2

- LAYOUT PLAN -

All pictures, plans, layouts, information, data and details included in this brochure are indicative only and may change at any time up to the final 'as built' status in accordance with final designs of the project, regulatory approvals and planning permissions. All accessories and interior finishes such as wallpaper, chandeliers, furniture, electronics, white goods, curtains, hard and soft landscaping, pavements, features, gym, swimming pool(s) and other elements displayed in the brochure, or within the show apartment or between the plot boundary and the unit, are not part of the unit and are shown for illustrative purposes only.