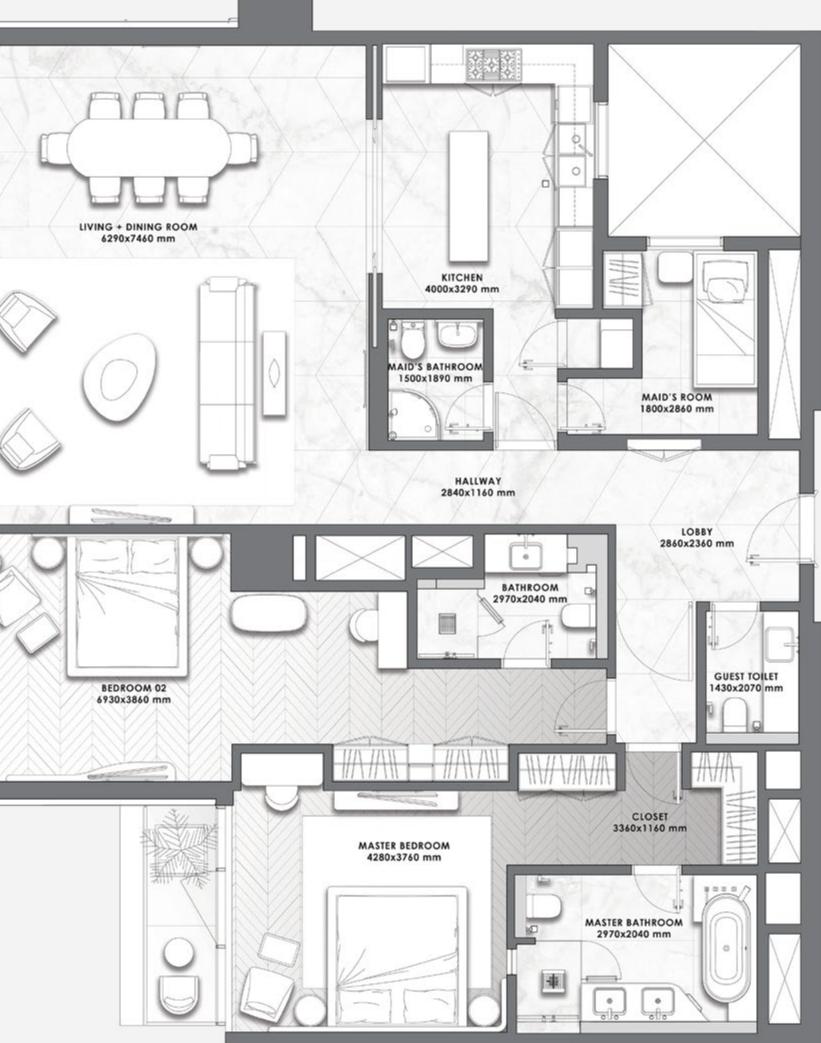

### 3 BEDROOMS – 05 SERIES –

FLOORS 11 to 16

2,401.75 - 2,412.95 sq.ft. Suite Area 364.36 - 364.90 sq.ft. Balcony Area 2,766.11 - 2,777.84 sq.ft.

**Total Area** 

PAGANI