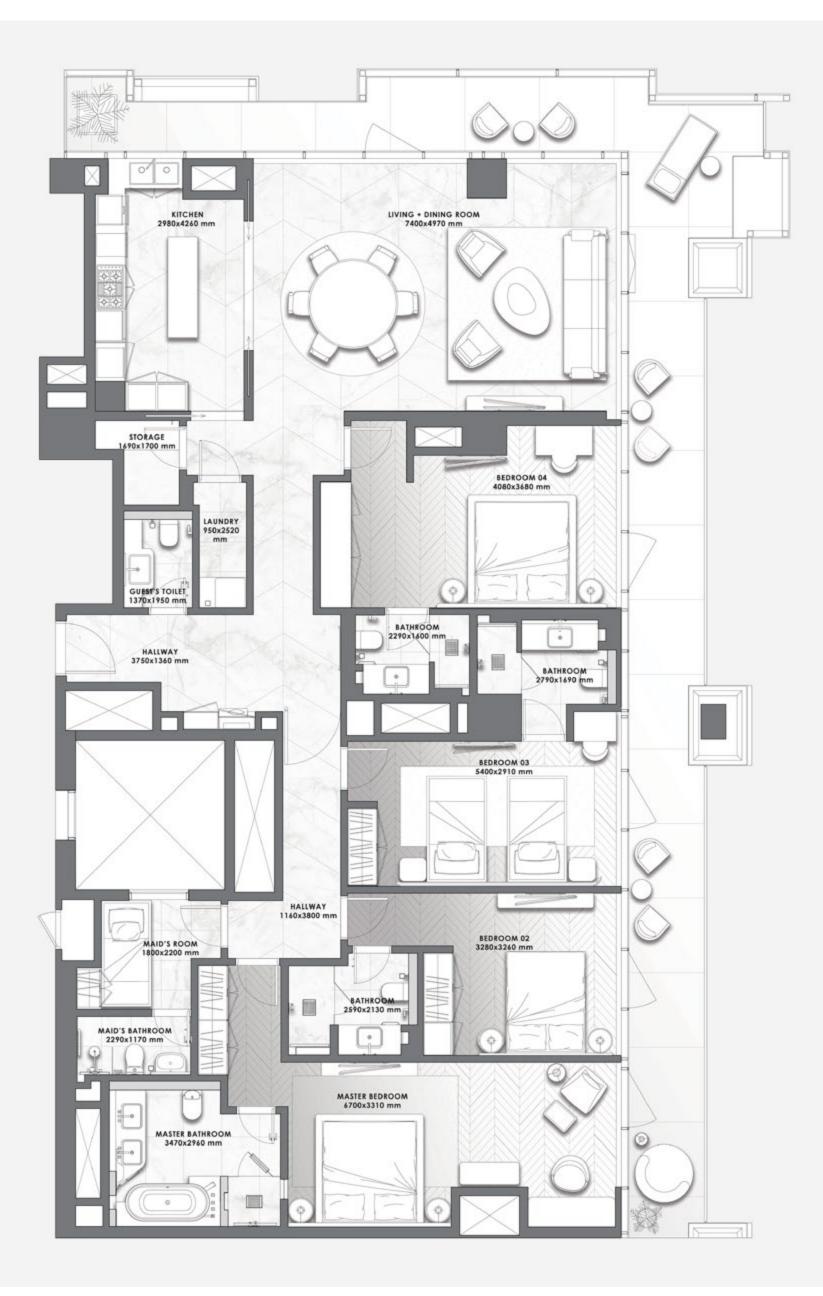

# FLOORS 11 - 16

- LAYOUT PLAN -

2 BEDROOMS – 01 SERIES –

PAGANI

**F L O O R S** 11 to 16

| Total Area   | 2,023 - 2,101 sq.ft. |
|--------------|----------------------|
| Balcony Area | 171 - 257 sq.ft.     |
| Suite Area   | 1,829 - 1,852 sq.ft. |