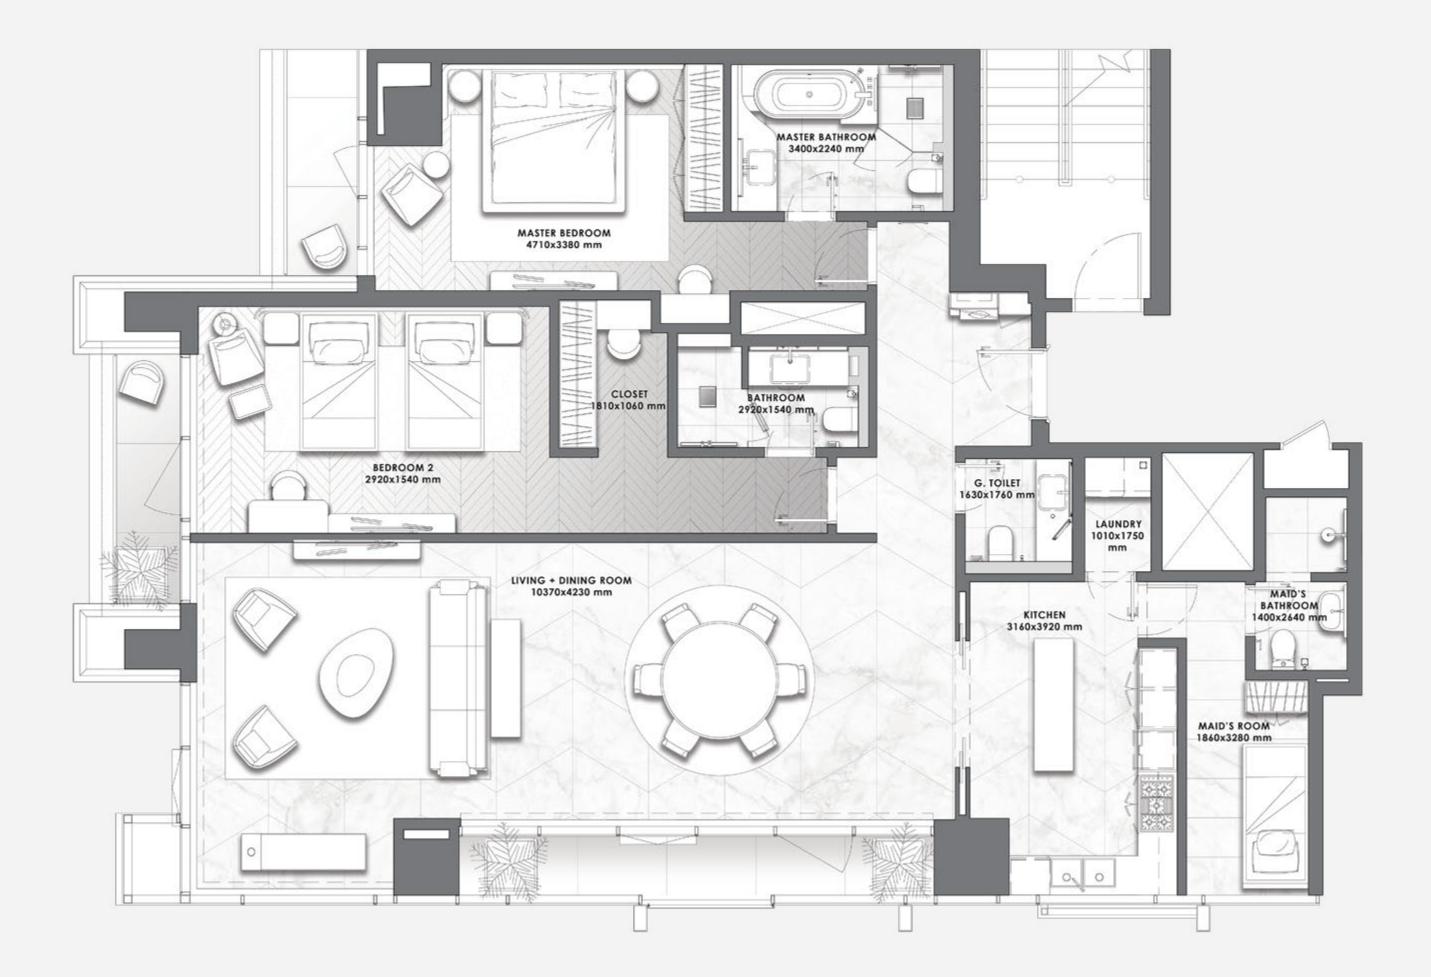

# FLOORS 11 - 16

- LAYOUT PLAN -

2 BEDROOMS – 01 SERIES –

PAGANI

**F L O O R S** 11 to 16

| Total Area   | 2,023 - 2,101 sq.ft. |
|--------------|----------------------|
| Balcony Area | 171 - 257 sq.ft.     |
| Suite Area   | 1,829 - 1,852 sq.ft. |