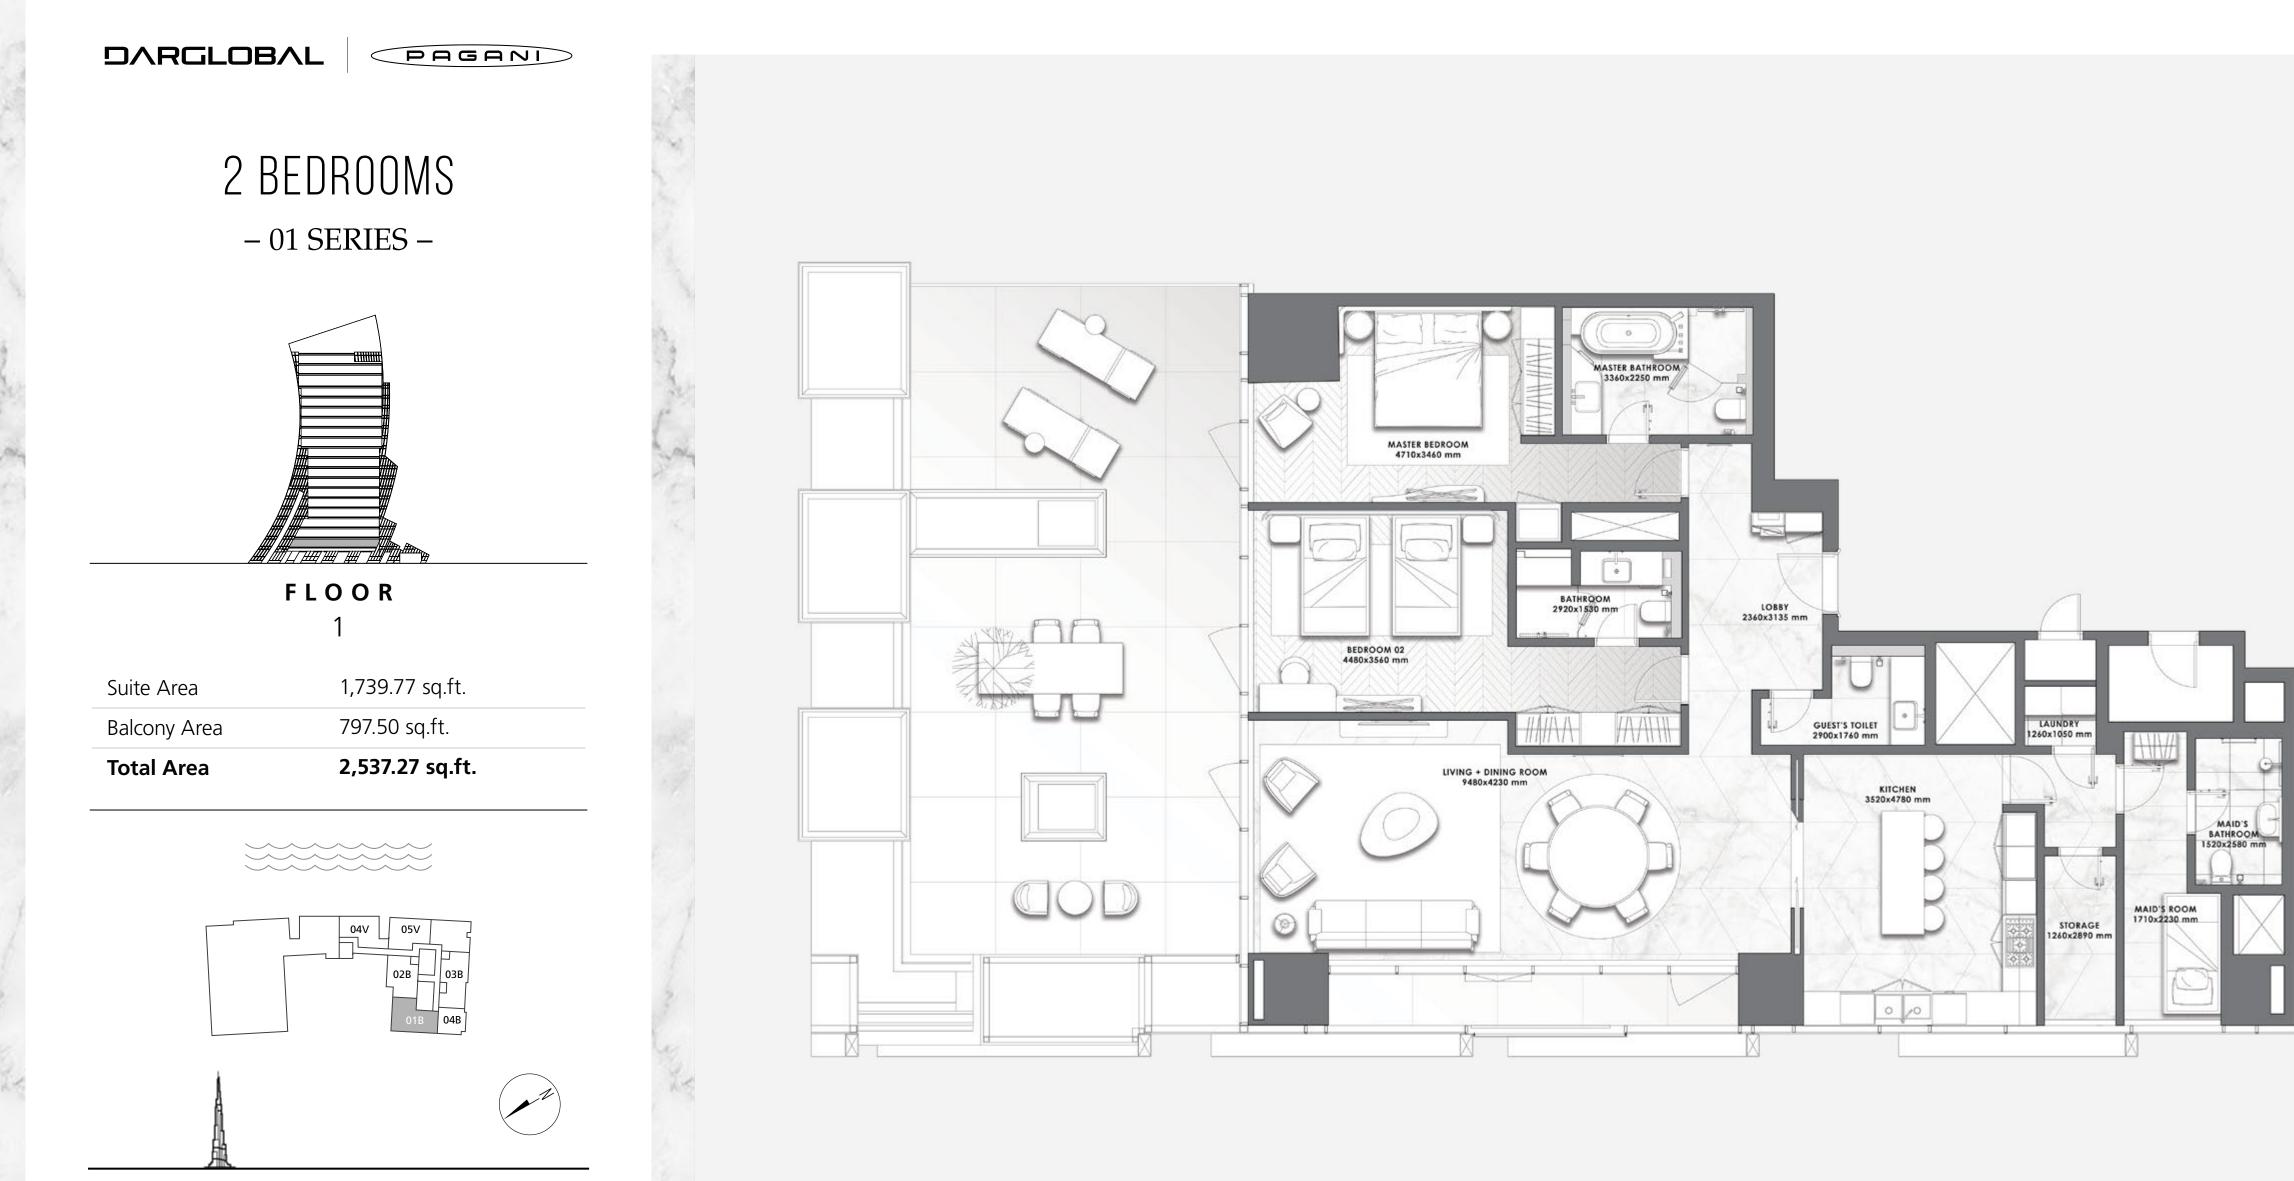

### 4 BEDROOMS DUPLEX – 04 SERIES –

FLOORS 1 & 2

| Total Area   | 4,362 sq.ft. |
|--------------|--------------|
| Balcony Area | 1,278 sq.ft. |
| Suite Area   | 3,083 sq.ft. |

All pictures, plans, layouts, information, data and details included in this brochure are indicative only and may change at any time up to the final 'as built' status in accordance with final designs of the project, regulatory approvals and planning permissions. All accessories and interior finishes such as wallpaper, chandeliers, furniture, electronics, white goods, curtains, hard and soft landscaping, pavements, features, gym, swimming pool(s) and other elements displayed in the brochure, or within the show apartment or between the plot boundary and the unit, are not part of the unit and are shown for illustrative purposes only.