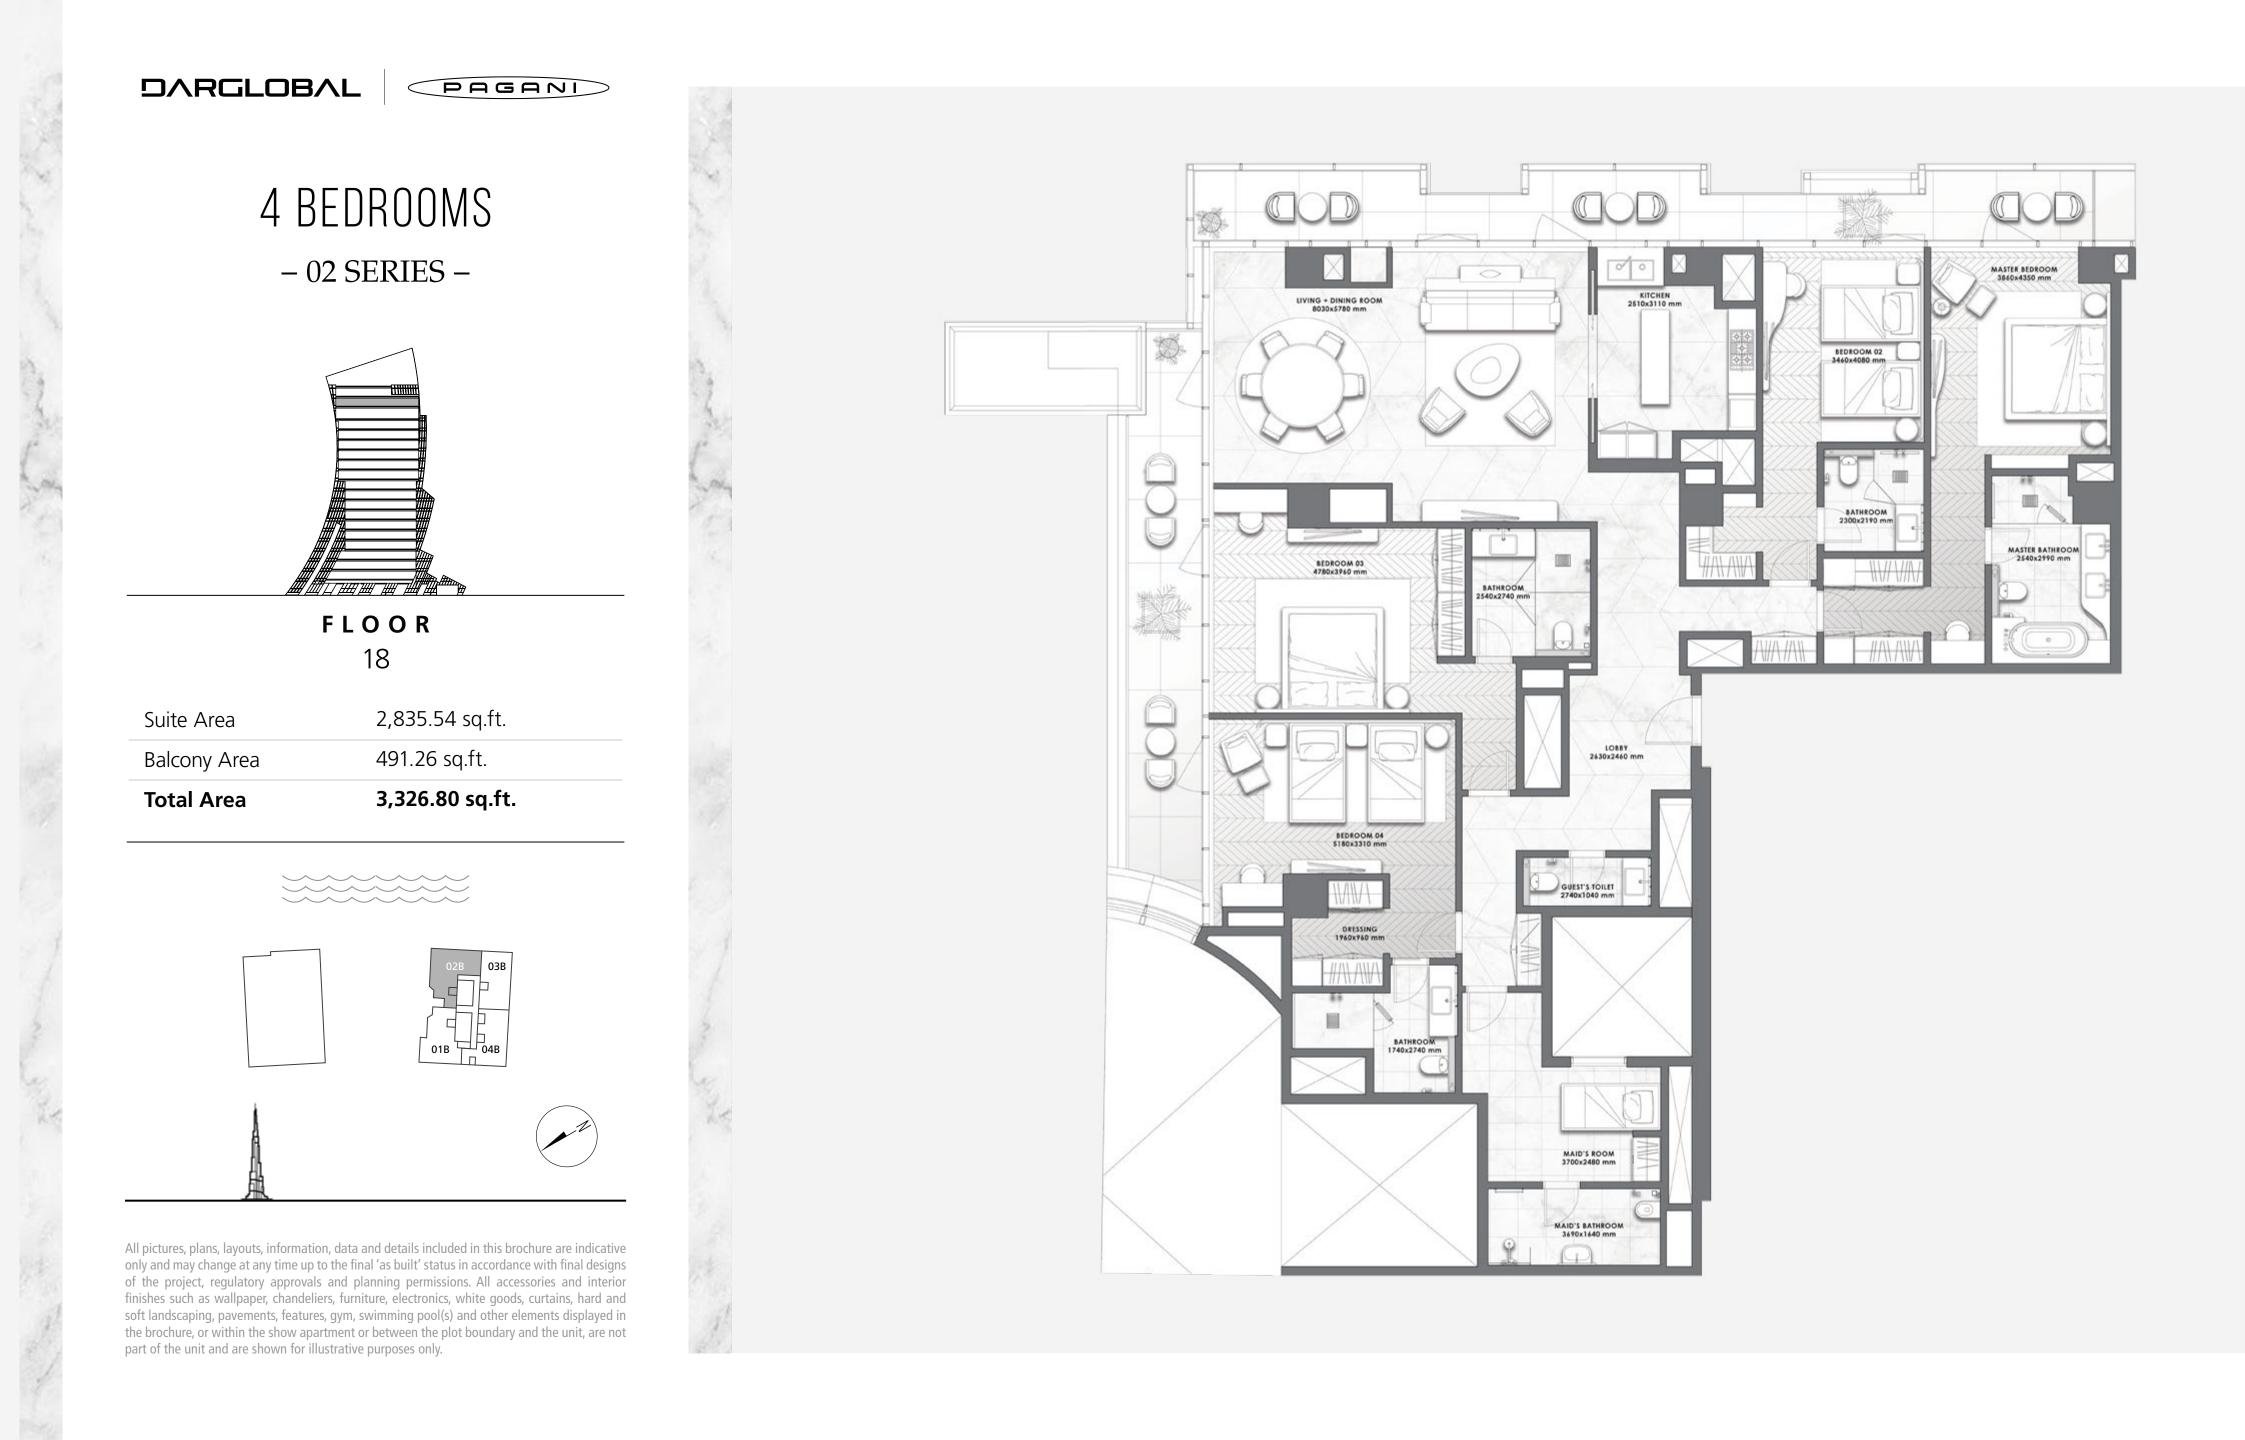

2 BEDROOMS – 01 SERIES –

PAGANI



**F L O O R S** 11 to 16

| Total Area   | 2,023 - 2,101 sq.ft. |
|--------------|----------------------|
| Balcony Area | 171 - 257 sq.ft.     |
| Suite Area   | 1,829 - 1,852 sq.ft. |















3 BEDROOMS - 03 SERIES -

PAGANI



**F L O O R S** 11 to 16

| Total Area   | 2,571 - 2,850 sq.ft. |
|--------------|----------------------|
| Balcony Area | 464 - 656 sq.ft.     |
| Suite Area   | 2,100 - 2,209 sq.ft. |











PAGANI

### 3 BEDROOMS – 05 SERIES –



FLOORS 11 to 16

2,401.75 - 2,412.95 sq.ft. Suite Area 364.36 - 364.90 sq.ft. Balcony Area 2,766.11 - 2,777.84 sq.ft.

**Total Area** 









PAGANI

#### DAVINCI TOWER

# FL00R 17

- LAYOUT PLAN -























PAGANI

#### DAVINCI TOWER

# FLOOR 18

- LAYOUT PLAN -





















## A DIFFERENT KIND OF REAL ESTATE COMPANY



DarGlobal – an evolution of Dar Al Arkan – has soaked up its predecessor's talent, 28 years of experience, and innovative development methods, to upend the global real estate market and deliver second homes of unparalleled standards in design and quality.

DarGlobal's homes are tailored by world-class architects, modelled by design icons, built with top quality materials, and managed and maintained by experts in their field across the globe.

With an exceptional design and intricate attention to detail, no two DarGlobal homes are the same.

### 6

offices in different cities worldwide

### 28

years of experience

15,000 +

residential units delivered

8.2 BN USD in assets

### 500,000 SQM of commercial space