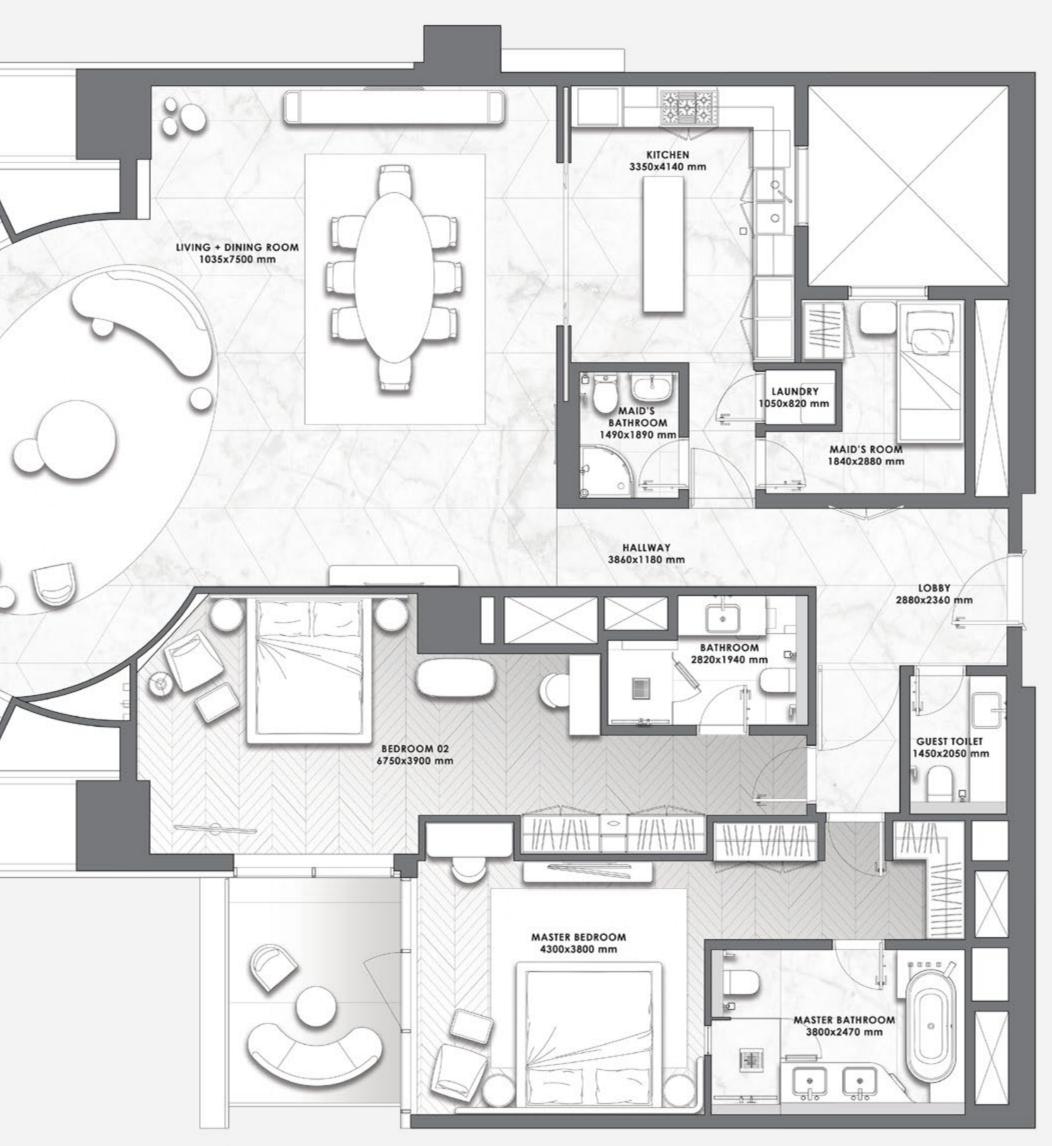

3 BEDROOMS - 03 SERIES -

PAGANI

**F L O O R S** 11 to 16

| Total Area   | 2,571 - 2,850 sq.ft. |
|--------------|----------------------|
| Balcony Area | 464 - 656 sq.ft.     |
| Suite Area   | 2,100 - 2,209 sq.ft. |

PAGANI