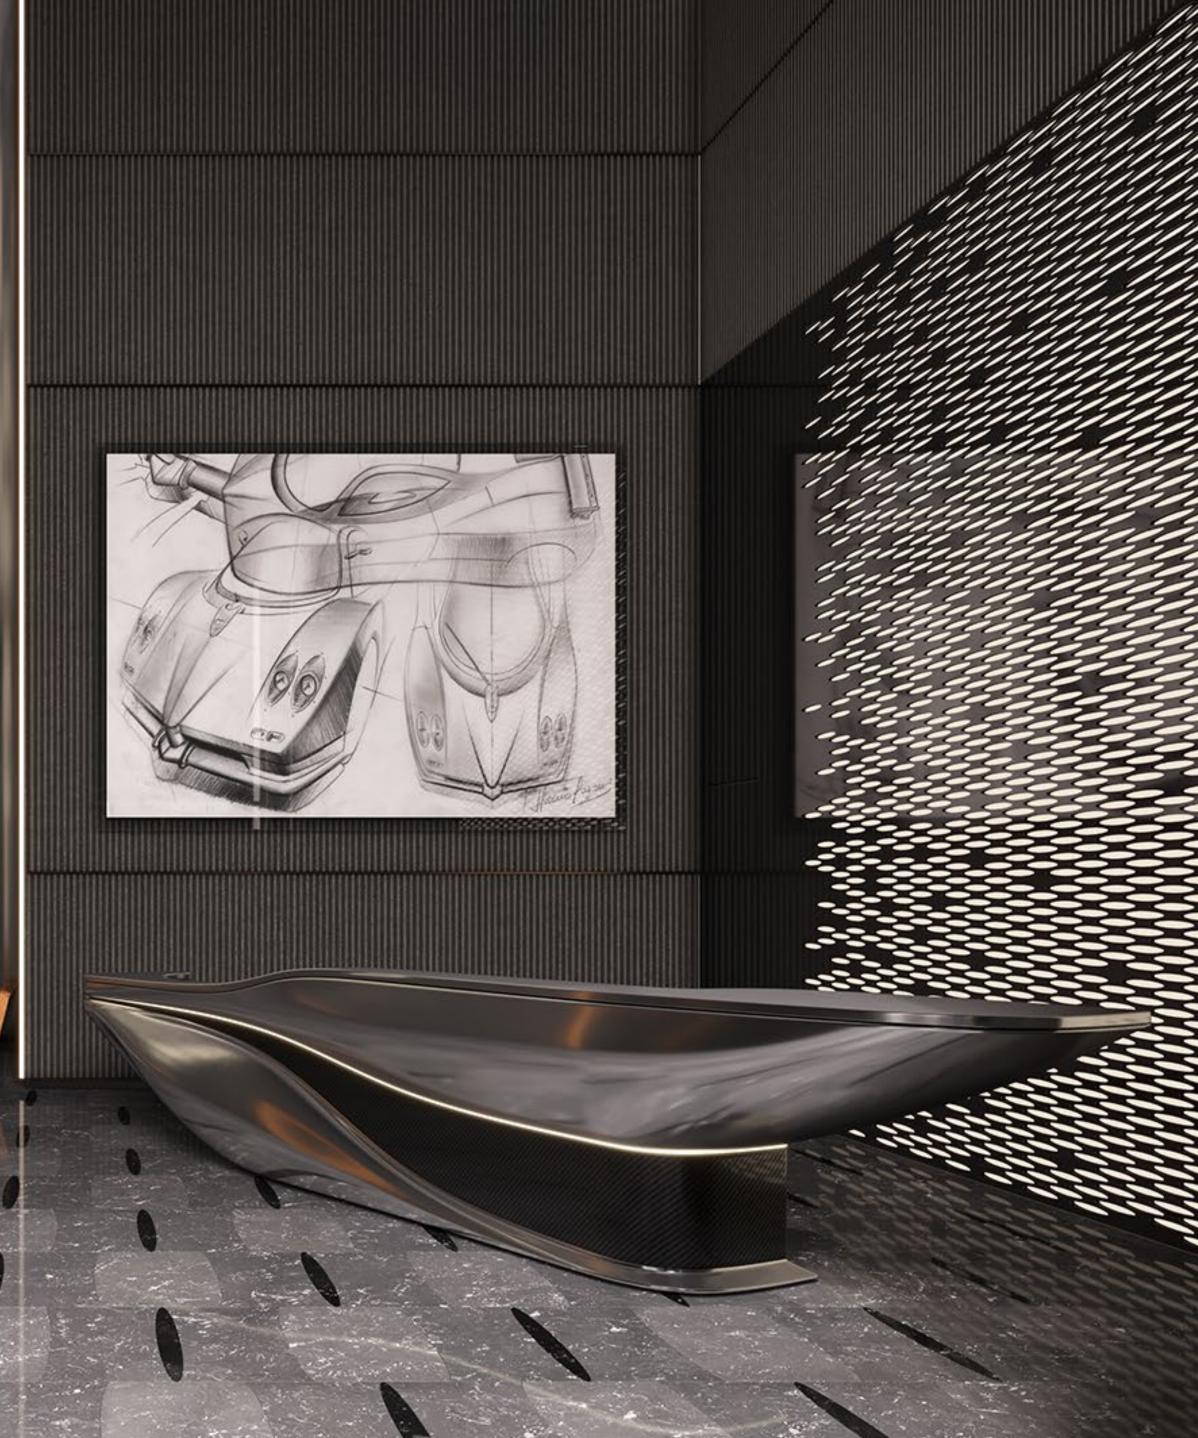

### THE STEEL ATRIUM

# Beauty ISA SHARP BLADE

Inspired by the sinuous curves of Pagani Design, the Steel Atrium represents the epitome of art and luxury. From the moment you walk in, you are are plunged in a masterpiece made of stainless steel, carbon fibers, lush leather and kinetic chandeliers, where the beauty of engineering evokes the most prestigious lifestyle.