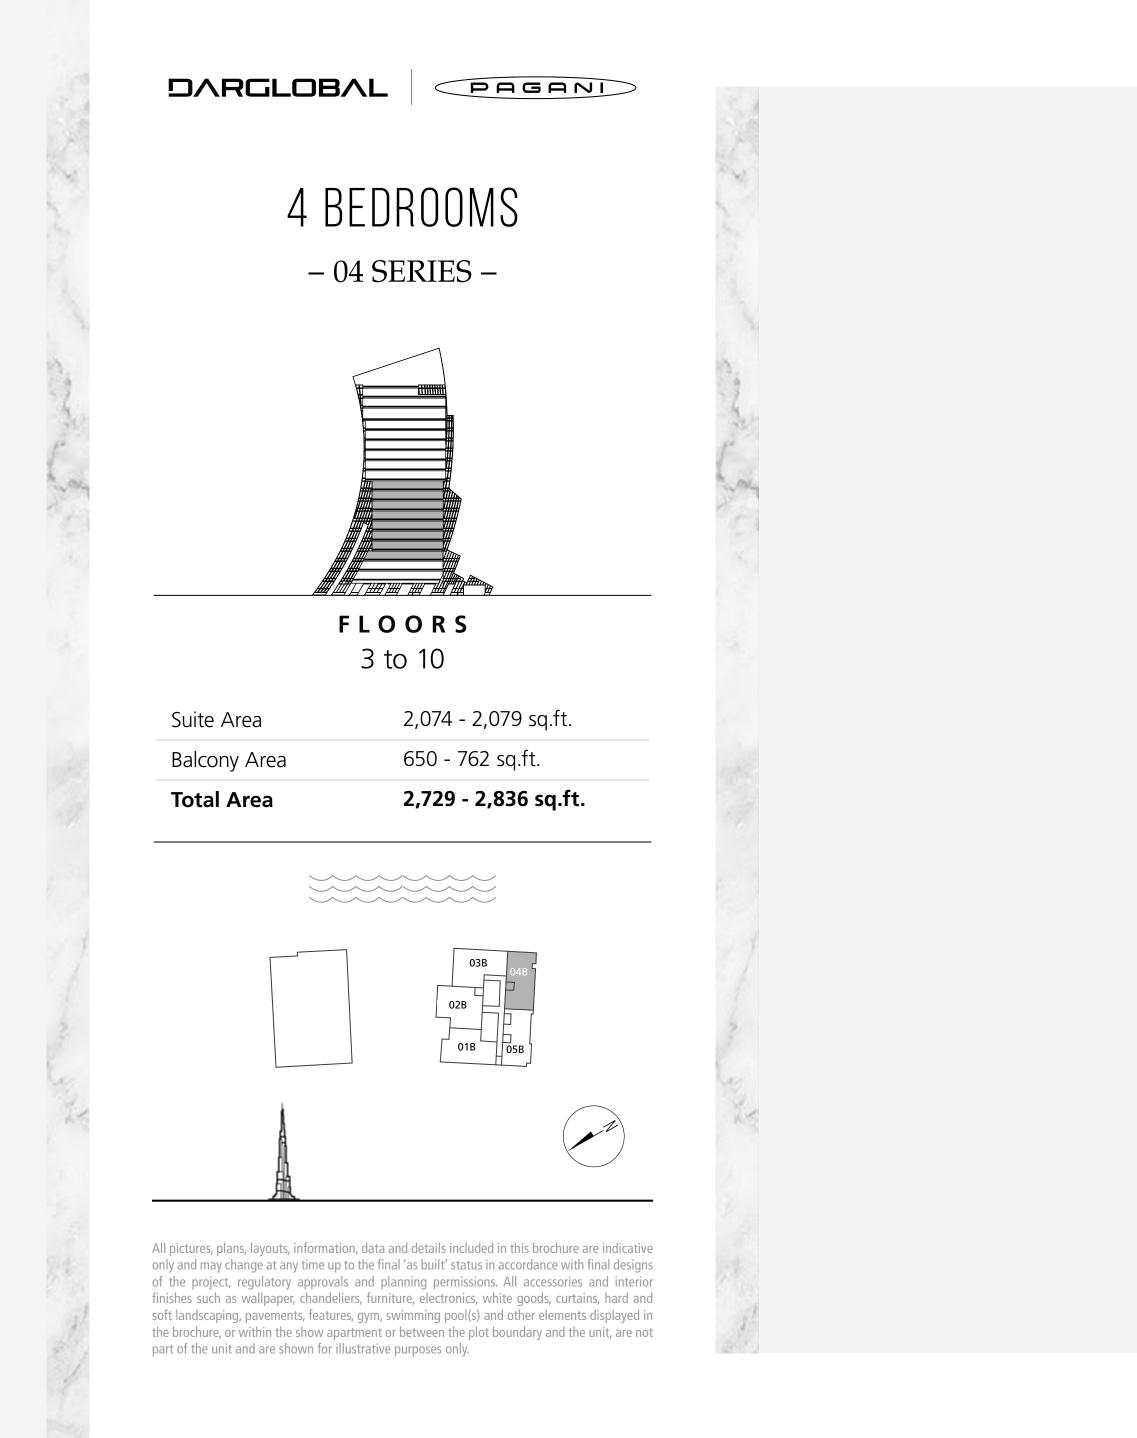

hard and soft landscaping, pavements, features, gym, swimming pool(s) and other elements displayed in the brochure, or within the show apartment or between the plot boundary and the unit, are not part of the unit and are shown for illustrative purposes only.











of the project, regulatory approvals and planning permissions. All accessories and interior finishes such as wallpaper, chandeliers, furniture, electronics, white goods, curtains, hard and soft landscaping, pavements, features, gym, swimming pool(s) and other elements displayed in the brochure, or within the show apartment or between the plot boundary and the unit, are not part of the unit and are shown for illustrative purposes only.















PAGANI

#### DAVINCI TOWER

# FLOORS 3 - 10

- LAYOUT PLAN -























PAGANI

#### DAVINCI TOWER

# FLOORS 11 - 16

- LAYOUT PLAN -











2 BEDROOMS – 01 SERIES –

PAGANI



**F L O O R S** 11 to 16

| Total Area   | 2,023 - 2,101 sq.ft. |
|--------------|----------------------|
| Balcony Area | 171 - 257 sq.ft.     |
| Suite Area   | 1,829 - 1,852 sq.ft. |















3 BEDROOMS - 03 SERIES -

PAGANI



**F L O O R S** 11 to 16

| Total Area   | 2,571 - 2,850 sq.ft. |
|--------------|----------------------|
| Balcony Area | 464 - 656 sq.ft.     |
| Suite Area   | 2,100 - 2,209 sq.ft. |











PAGANI

### 3 BEDROOMS – 05 SERIES –



FLOORS 11 to 16

2,401.75 - 2,412.95 sq.ft. Suite Area 364.36 - 364.90 sq.ft. Balcony Area 2,766.11 - 2,777.84 sq.ft.

**Total Area** 









PAGANI

#### DAVINCI TOWER

# FL00R 17

- LAYOUT PLAN -