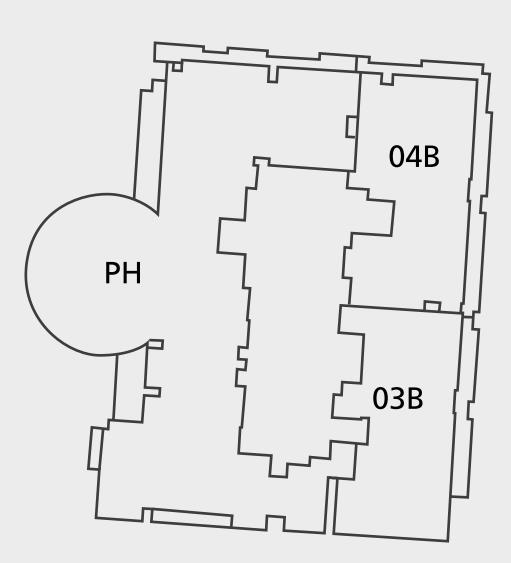

PAGANI

#### DAVINCI TOWER

# FLOORS 11 - 16

- LAYOUT PLAN -











2 BEDROOMS – 01 SERIES –

PAGANI



**F L O O R S** 11 to 16

| Total Area   | 2,023 - 2,101 sq.ft. |
|--------------|----------------------|
| Balcony Area | 171 - 257 sq.ft.     |
| Suite Area   | 1,829 - 1,852 sq.ft. |















3 BEDROOMS - 03 SERIES -

PAGANI



**F L O O R S** 11 to 16

| Total Area   | 2,571 - 2,850 sq.ft. |
|--------------|----------------------|
| Balcony Area | 464 - 656 sq.ft.     |
| Suite Area   | 2,100 - 2,209 sq.ft. |











PAGANI

### 3 BEDROOMS – 05 SERIES –



FLOORS 11 to 16

2,401.75 - 2,412.95 sq.ft. Suite Area 364.36 - 364.90 sq.ft. Balcony Area 2,766.11 - 2,777.84 sq.ft.

**Total Area** 









PAGANI

#### DAVINCI TOWER

# FL00R 17

- LAYOUT PLAN -























PAGANI

#### DAVINCI TOWER

# FLOOR 18

- LAYOUT PLAN -





















## A DIFFERENT KIND OF REAL ESTATE COMPANY



DarGlobal – an evolution of Dar Al Arkan – has soaked up its predecessor's talent, 28 years of experience, and innovative development methods, to upend the global real estate market and deliver second homes of unparalleled standards in design and quality.

DarGlobal's homes are tailored by world-class architects, modelled by design icons, built with top quality materials, and managed and maintained by experts in their field across the globe.

With an exceptional design and intricate attention to detail, no two DarGlobal homes are the same.

### 6

offices in different cities worldwide

### 28

years of experience

15,000 +

residential units deliver