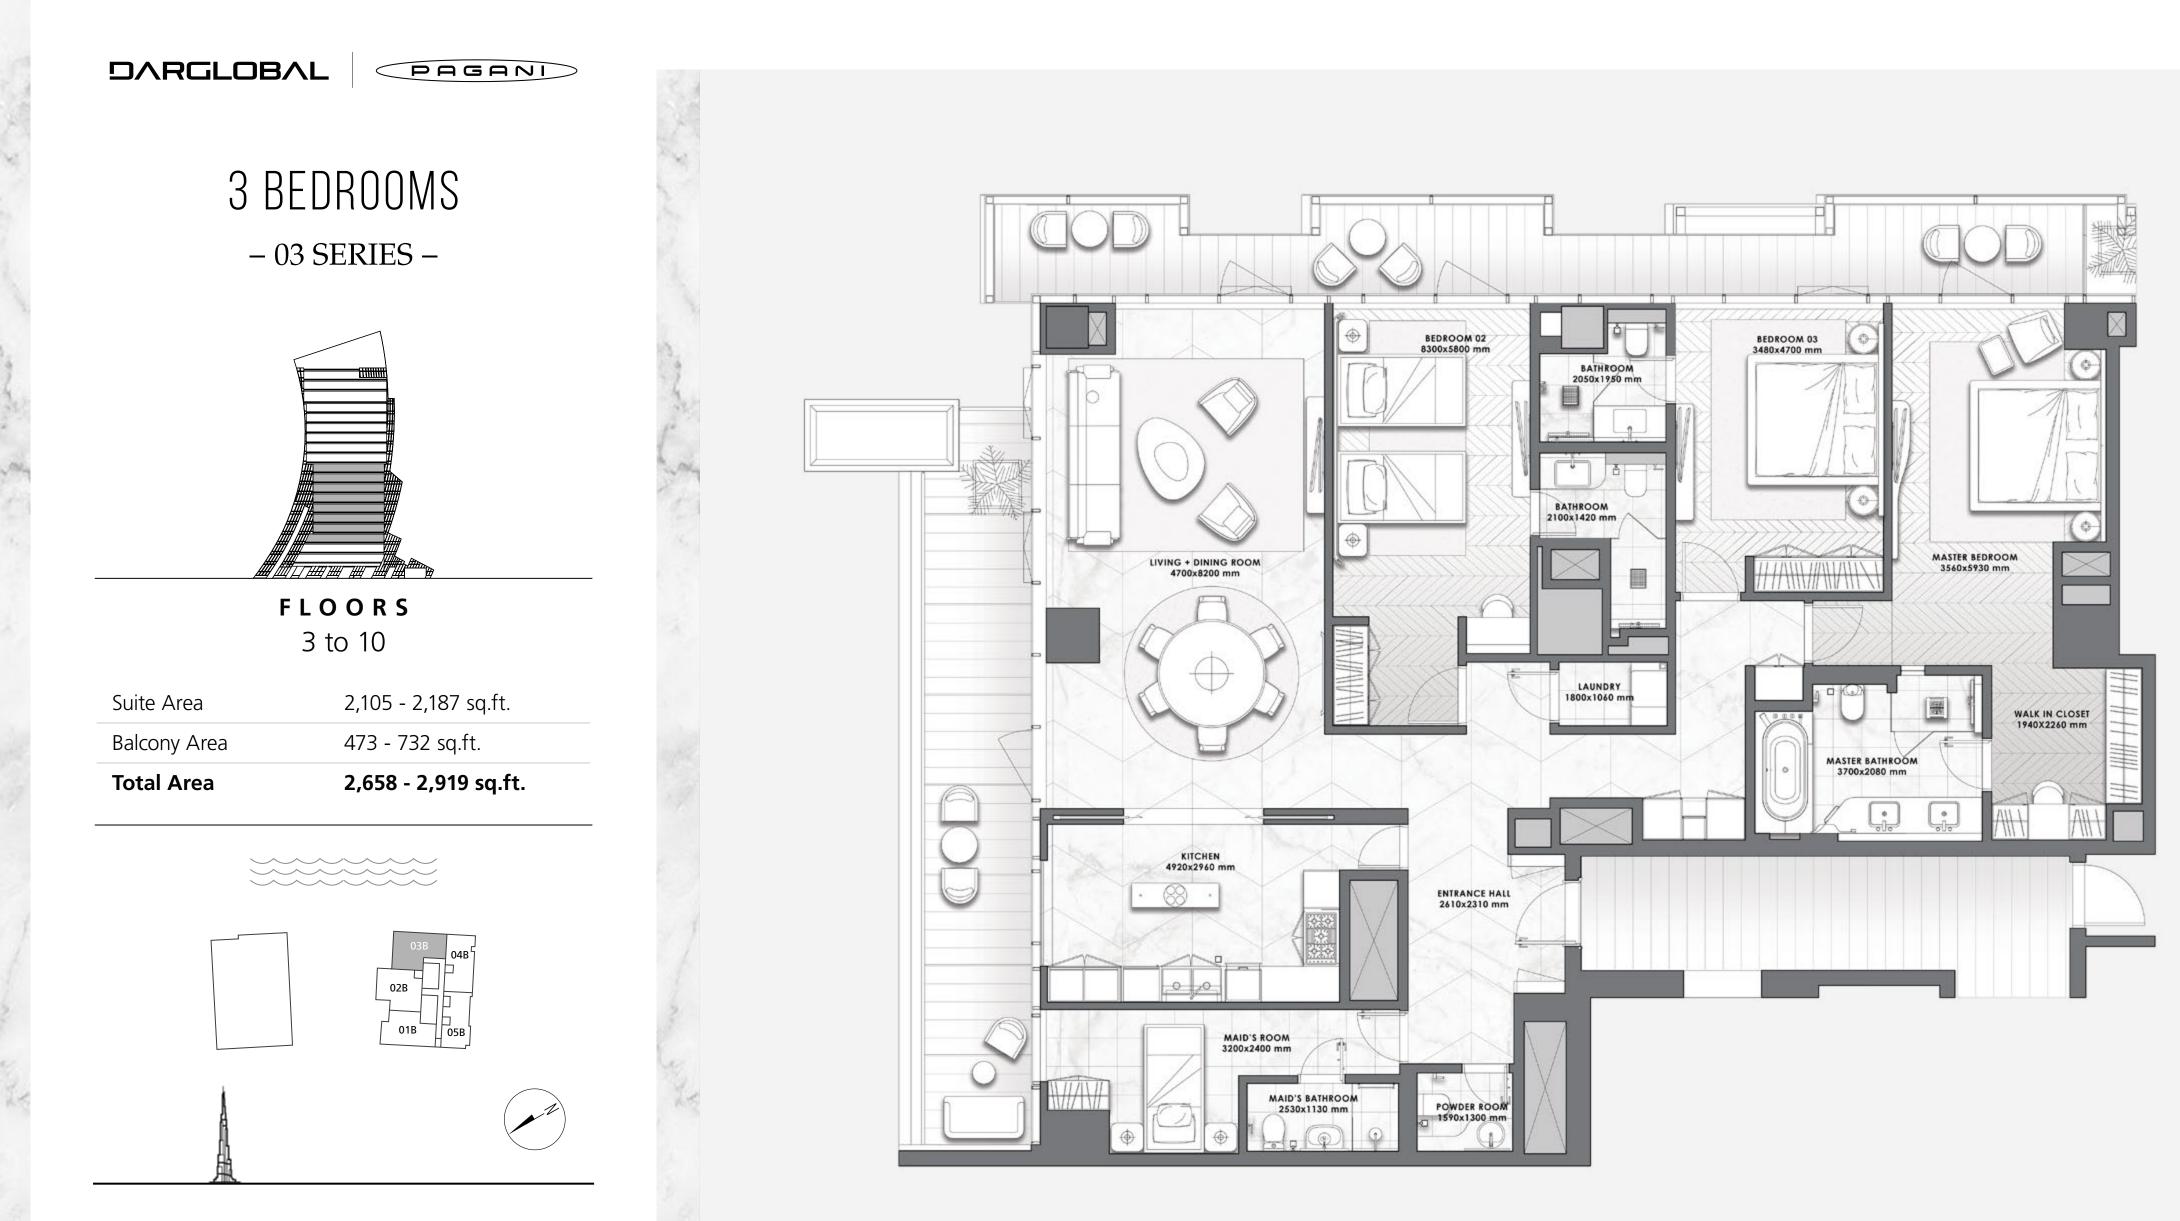

3 BEDROOMS - 03 SERIES -

PAGANI

**F L O O R S** 11 to 16

| Total Area   | 2,571 - 2,850 sq.ft. |
|--------------|----------------------|
| Balcony Area | 464 - 656 sq.ft.     |
| Suite Area   | 2,100 - 2,209 sq.ft. |