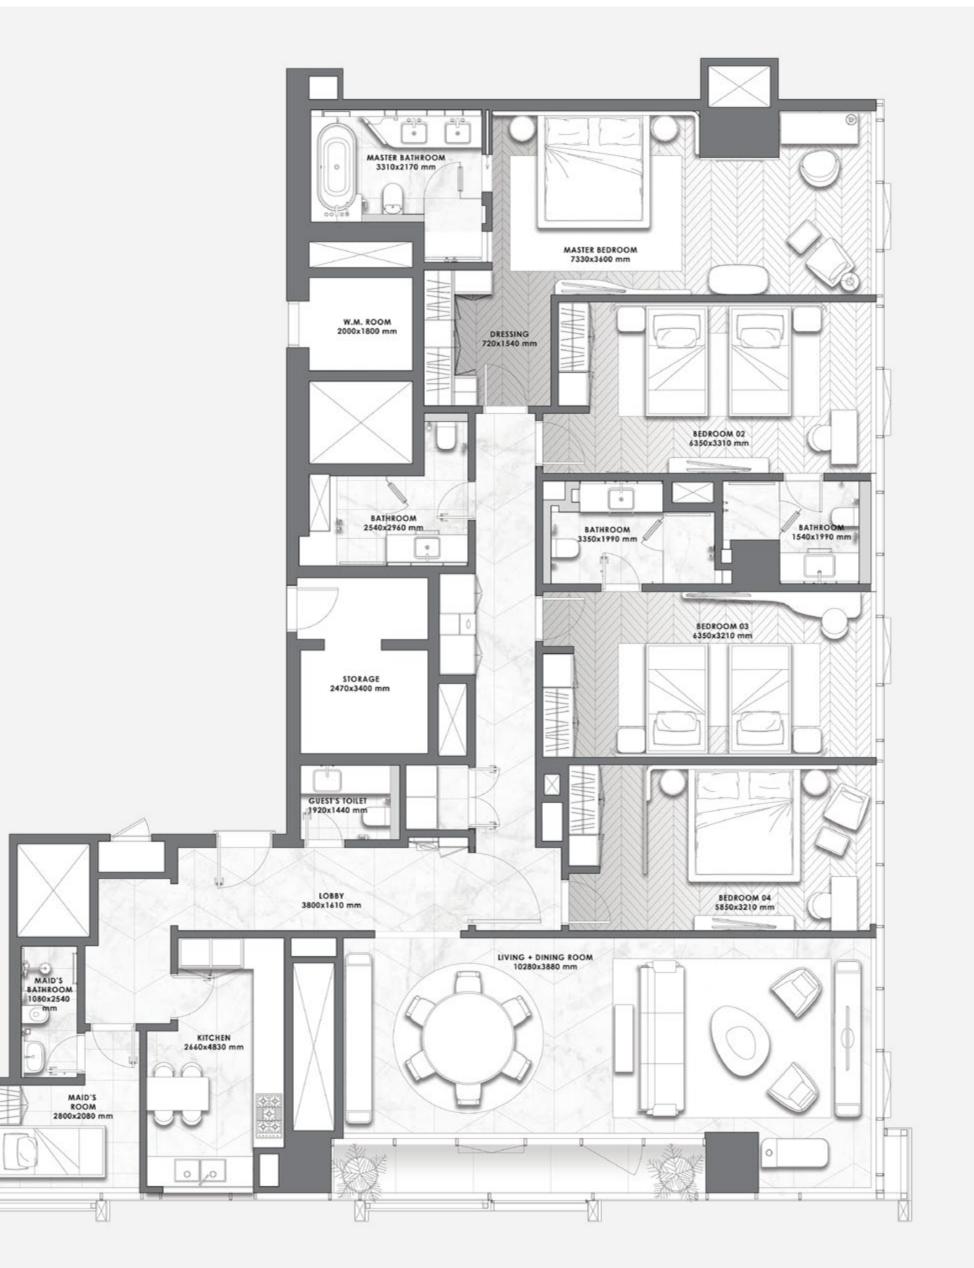

### 4 BEDROOMS DUPLEX – 04 SERIES –

FLOORS 1 & 2

| Total Area   | 4,362 sq.ft. |
|--------------|--------------|
| Balcony Area | 1,278 sq.ft. |
| Suite Area   | 3,083 sq.ft. |

All pictures, plans, layouts, information, data and details included in this brochure are indicative only and may change at any time up to the final 'as built' status in accordance with final designs of the project, regulatory approvals and planning permissions. All accessories and interior finishes such as wallpaper, chandeliers, furniture, electronics, white goods, curtains, hard and soft landscaping, pavements, features, gym, swimming pool(s) and other elements displayed in the brochure, or within the show apartment or between the plot boundary and the unit, are not part of the unit and are shown for illustrative purposes only.