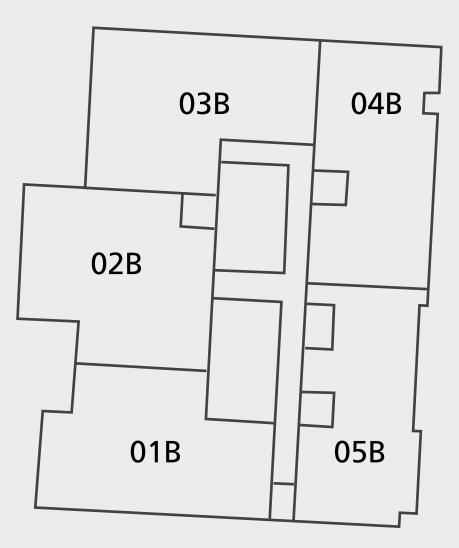

# FLOORS 11 - 16

- LAYOUT PLAN -

2 BEDROOMS – 01 SERIES –

PAGANI

**F L O O R S** 11 to 16

| Total Area   | 2,023 - 2,101 sq.ft. |
|--------------|----------------------|
| Balcony Area | 171 - 257 sq.ft.     |
| Suite Area   | 1,829 - 1,852 sq.ft. |

3 BEDROOMS - 03 SERIES -

PAGANI

**F L O O R S** 11 to 16

| Total Area   | 2,571 - 2,850 sq.ft. |
|--------------|----------------------|
| Balcony Area | 464 - 656 sq.ft.     |
| Suite Area   | 2,100 - 2,209 sq.ft. |

### 3 BEDROOMS – 05 SERIES –

FLOORS 11 to 16

2,401.75 - 2,412.95 sq.ft. Suite Area 364.36 - 364.90 sq.ft. Balcony Area 2,766.11 - 2,777.84 sq.ft.

**Total Area** 

PAGANI