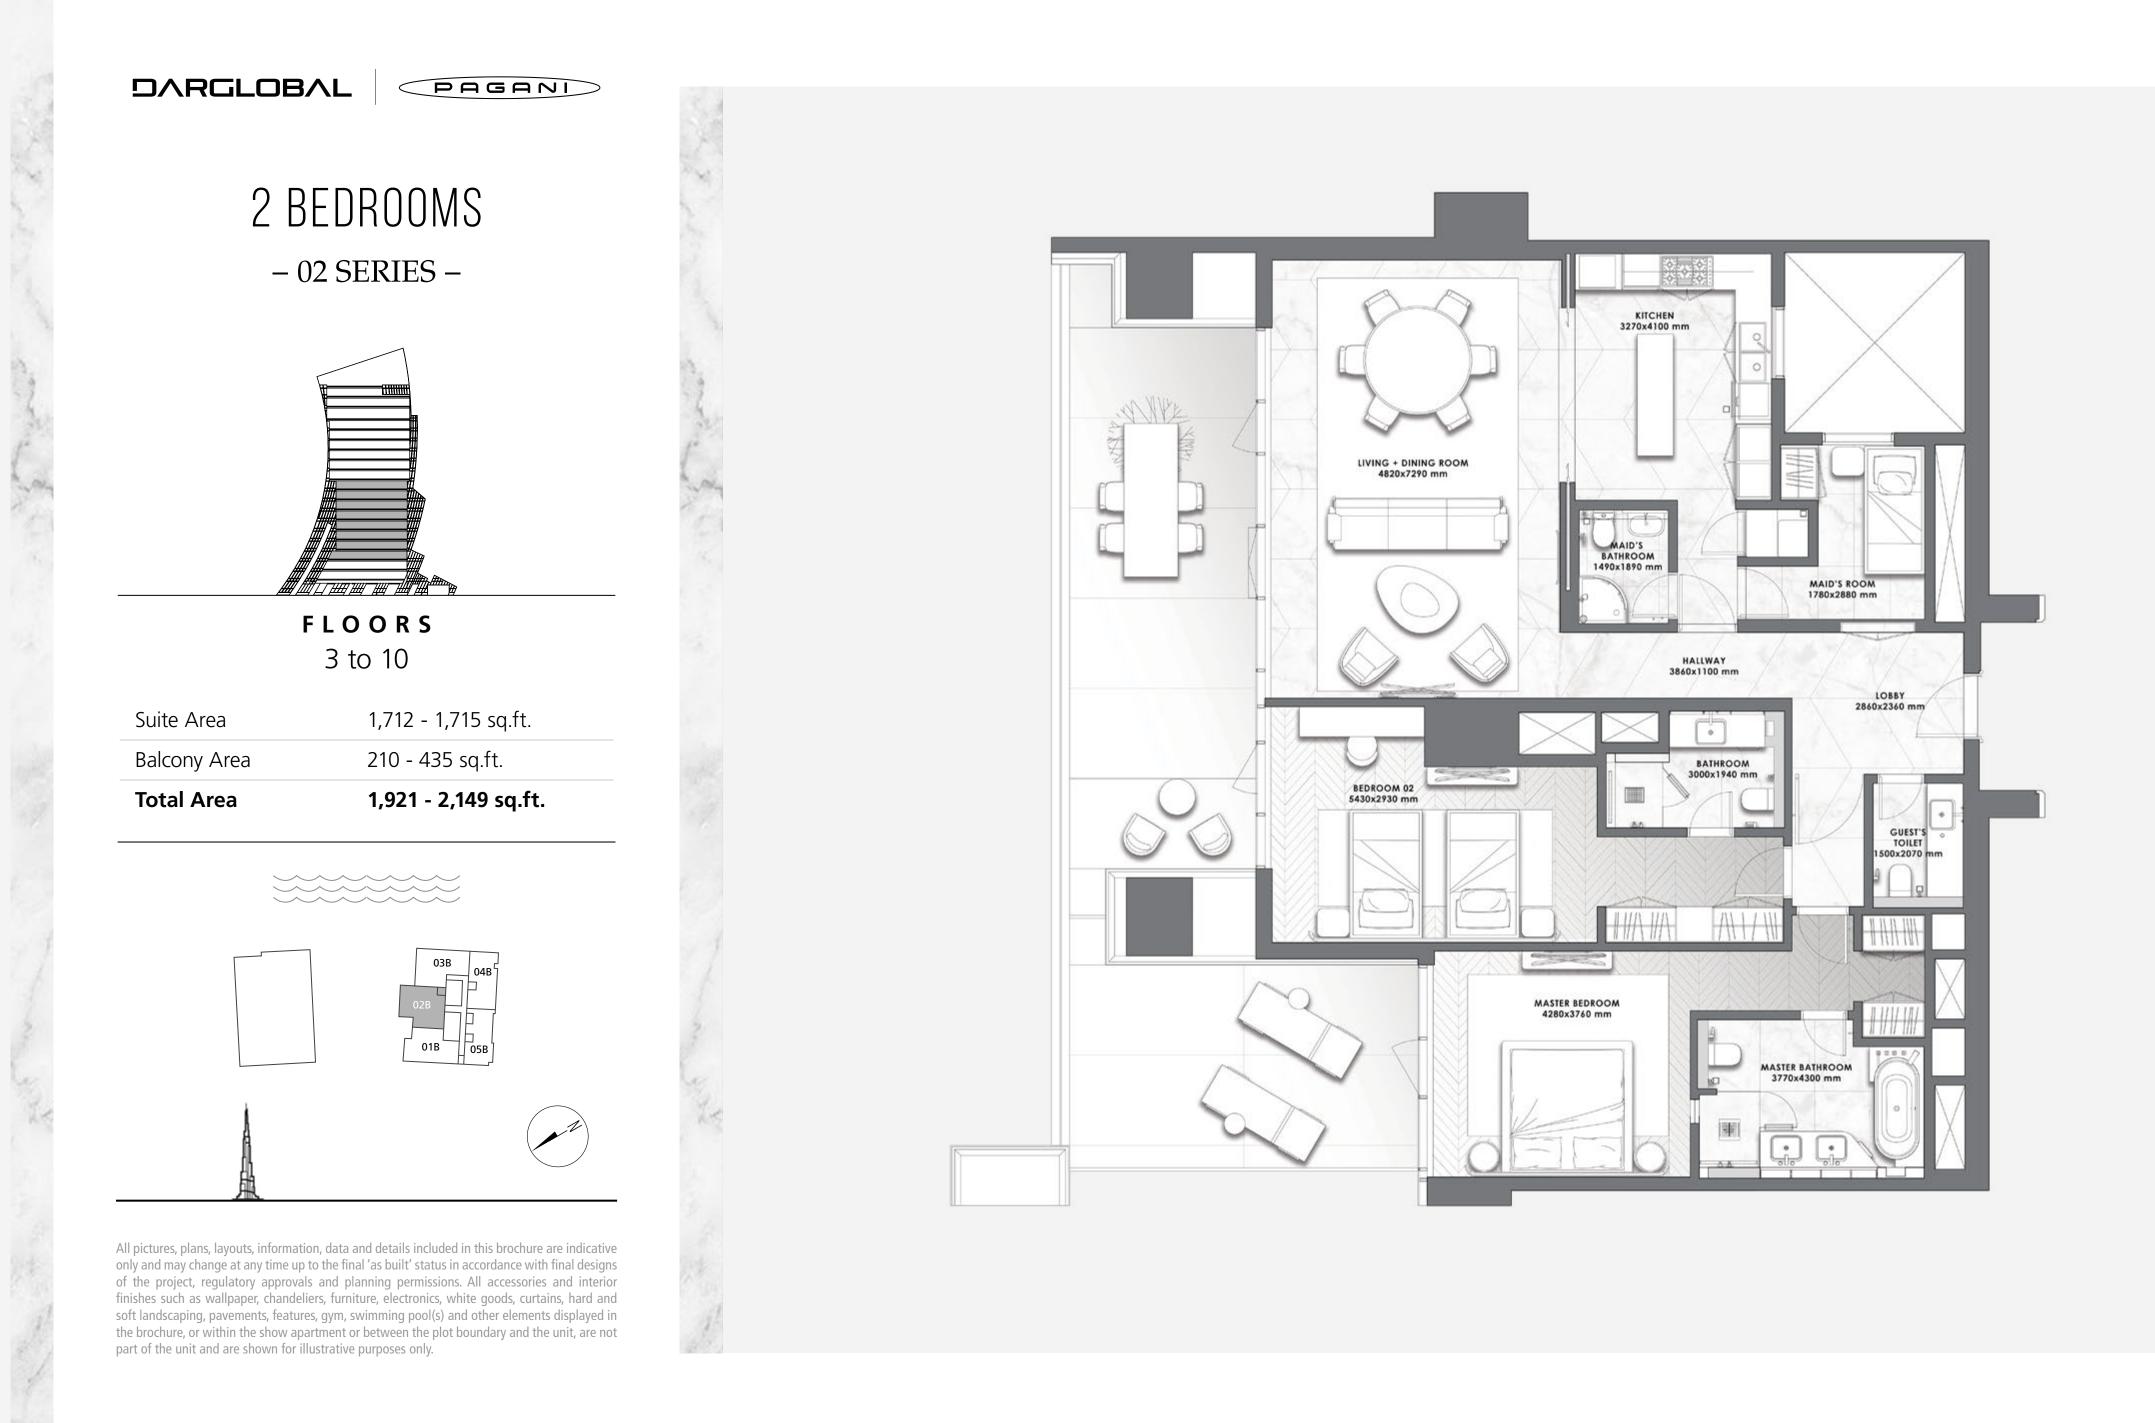

# FLOORS 11 - 16

- LAYOUT PLAN -

2 BEDROOMS – 01 SERIES –

PAGANI

**F L O O R S** 11 to 16

| Total Area   | 2,023 - 2,101 sq.ft. |
|--------------|----------------------|
| Balcony Area | 171 - 257 sq.ft.     |
| Suite Area   | 1,829 - 1,852 sq.ft. |