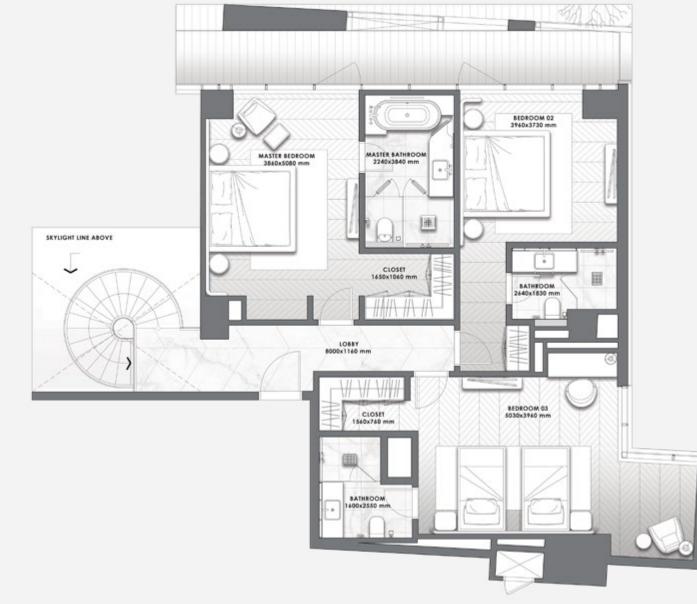

### 4 BEDROOMS DUPLEX – 04 SERIES –

FLOORS 1 & 2

| Total Area   | 4,362 sq.ft. |
|--------------|--------------|
| Balcony Area | 1,278 sq.ft. |
| Suite Area   | 3,083 sq.ft. |

All pictures, plans, layouts, information, data and details included in this brochure are indicative only and may change at any time up to the final 'as built' status in accordance with final designs of the project, regulatory approvals and planning permissions. All accessories and interior finishes such as wallpaper, chandeliers, furniture, electronics, white goods, curtains, hard and soft landscaping, pavements, features, gym, swimming pool(s) and other elements displayed in the brochure, or within the show apartment or between the plot boundary and the unit, are not part of the unit and are shown for illustrative purposes only.

### UPPERLEVEL

PAGANI