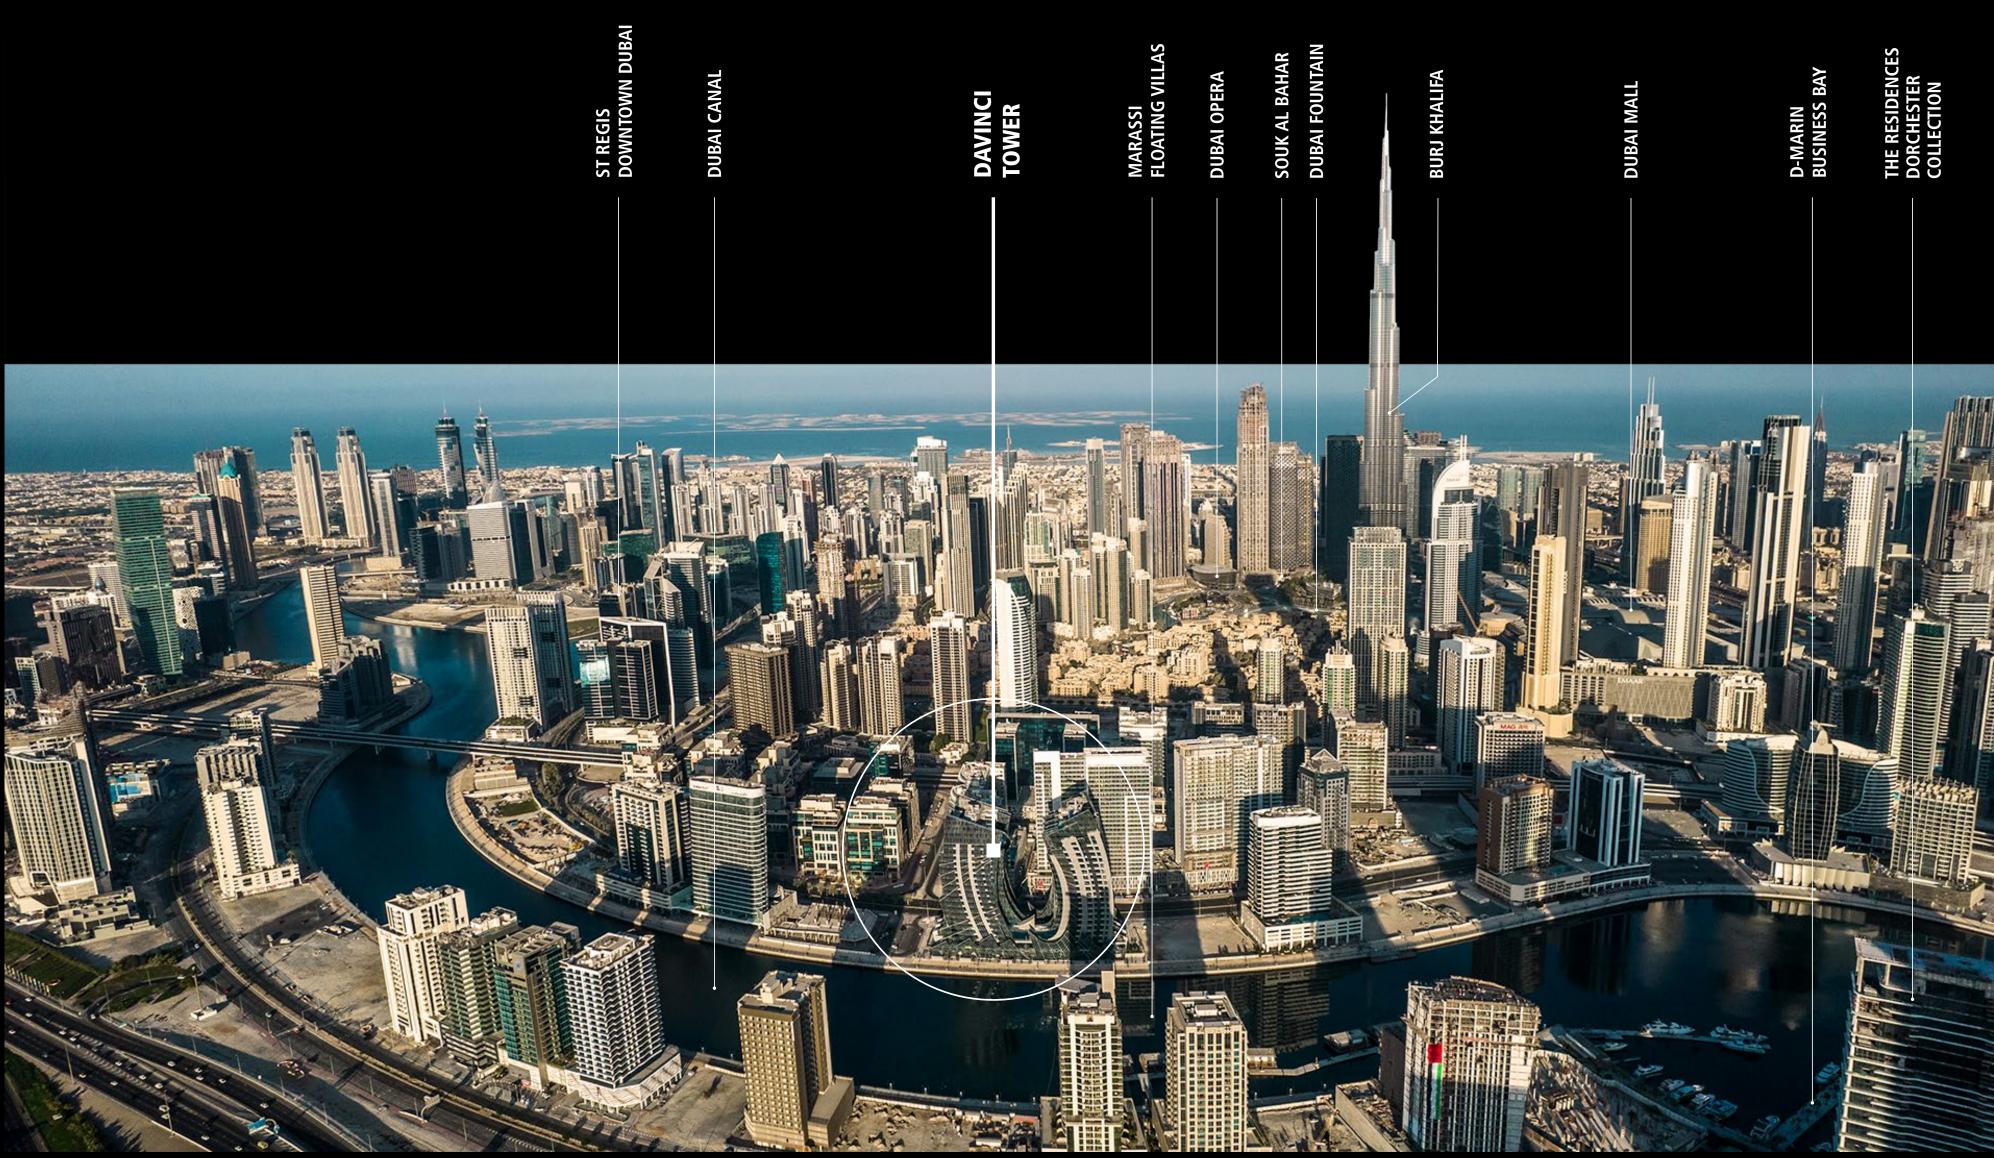

# AT THE CORE OF contemporaneity

Dubai is likely becoming the art capital of the 21st century. Home to the most prominent exhibitions, fashion shows, arts and cultural events, DaVinci Tower sits at the heart of it all.

The building is directly by the Dubai Canal, overlooking the world's tallest building Burj Khalifa and a stone throw away from Marasi Business Bay. A prime location filled with a unique mix of aesthetic residential and commercial towers, attracting the most affluent people from around the world.

## LOCATION

### DIRECTLY ON THE DUBAI CANAL

A 3.2 km long tourist landmark

### 5 MINUTES THE DUBAI MALL

The world's largest retail & entertainment destination

### 4 MINUTES THE DUBAI FOUNTAIN

The world's tallest performing fountain with a captivating water, music & light spectacle

### 7 MINUTE BURJ KHALIFA

The world's tallest building

### 7 MINUTES THE DUBAI OPERA

2,000 seat multi-format venue