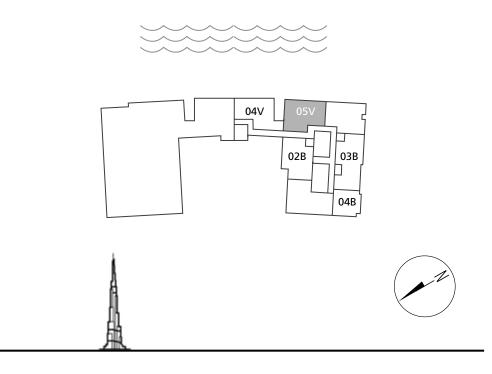

### 3 BEDROOMS DUPLEX - 05 SERIES -

**FLOORS** 1&2

| Total Area   | 4,569 sq.ft. |
|--------------|--------------|
| Balcony Area | 1,311 sq.ft. |
| Suite Area   | 3,258 sq.ft. |

All pictures, plans, layouts, information, data and details included in this brochure are indicative only and may change at any time up to the final 'as built' status in accordance with final designs of the project, regulatory approvals and planning permissions. All accessories and interior finishes such as wallpaper, chandeliers, furniture, electronics, white goods, curtains, hard and soft landscaping, pavements, features, gym, swimming pool(s) and other elements displayed in the brochure, or within the show apartment or between the plot boundary and the unit, are not part of the unit and are shown for illustrative purposes only.

### LOWER LEVEL

#### UPPERLEVEL

PAGANI