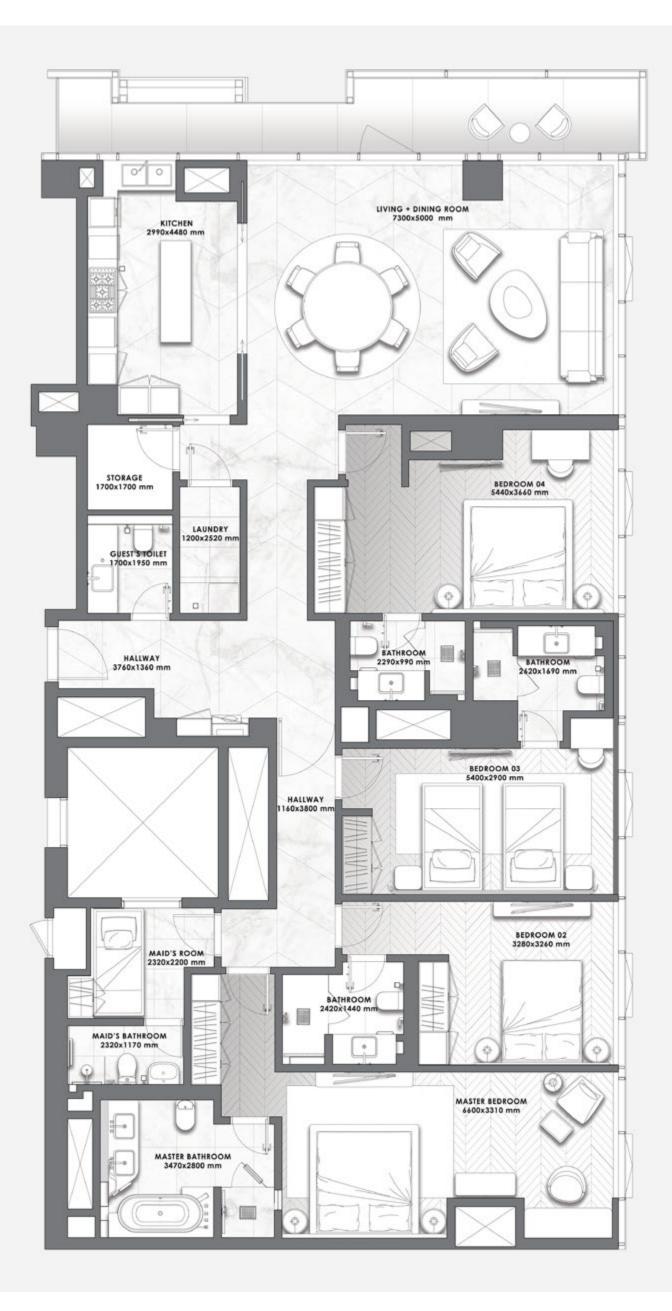

DROOMS – 01 SERIES –

PAGANI



**F L O O R S** 11 to 16

| Total Area   | 2,023 - 2,101 sq.ft. |
|--------------|----------------------|
| Balcony Area | 171 - 257 sq.ft.     |
| Suite Area   | 1,829 - 1,852 sq.ft. |















3 BEDROOMS - 03 SERIES -

PAGANI



**F L O O R S** 11 to 16

| Total Area   | 2,571 - 2,850 sq.ft. |
|--------------|----------------------|
| Balcony Area | 464 - 656 sq.ft.     |
| Suite Area   | 2,100 - 2,209 sq.ft. |











PAGANI

### 3 BEDROOMS – 05 SERIES –



FLOORS 11 to 16

2,401.75 - 2,412.95 sq.ft. Suite Area 364.36 - 364.90 sq.ft. Balcony Area 2,766.11 - 2,777.84 sq.ft.

**Total Area** 









PAGANI

#### DAVINCI TOWER

# FL00R 17

- LAYOUT PLAN -























PAGANI

#### DAVINCI TOWER

# FLOOR 18

- LAYOUT PLAN -





















## A DIFFERENT KIND OF REAL ESTATE COMPANY



DarGlobal – an evolution of Dar Al Arkan – has soaked up its predecessor's talent, 28 years of experience, and innovative development methods, to upend the global real estate market and deliver second homes of unparalleled standards in design and quality.

DarGlobal's homes are tailored by world-class architects, modelled by design icons, built with top quality materials, and managed and maintained by experts in their field across the globe.

With an exceptional design and intricate attention to detail, no two DarGlobal homes are the same.

### 6

offices in different cities worldwide

### 28

years of experience

15,000 +

residential units delivered

8.2 BN USD in assets

### 500,000 SQM of commercial space