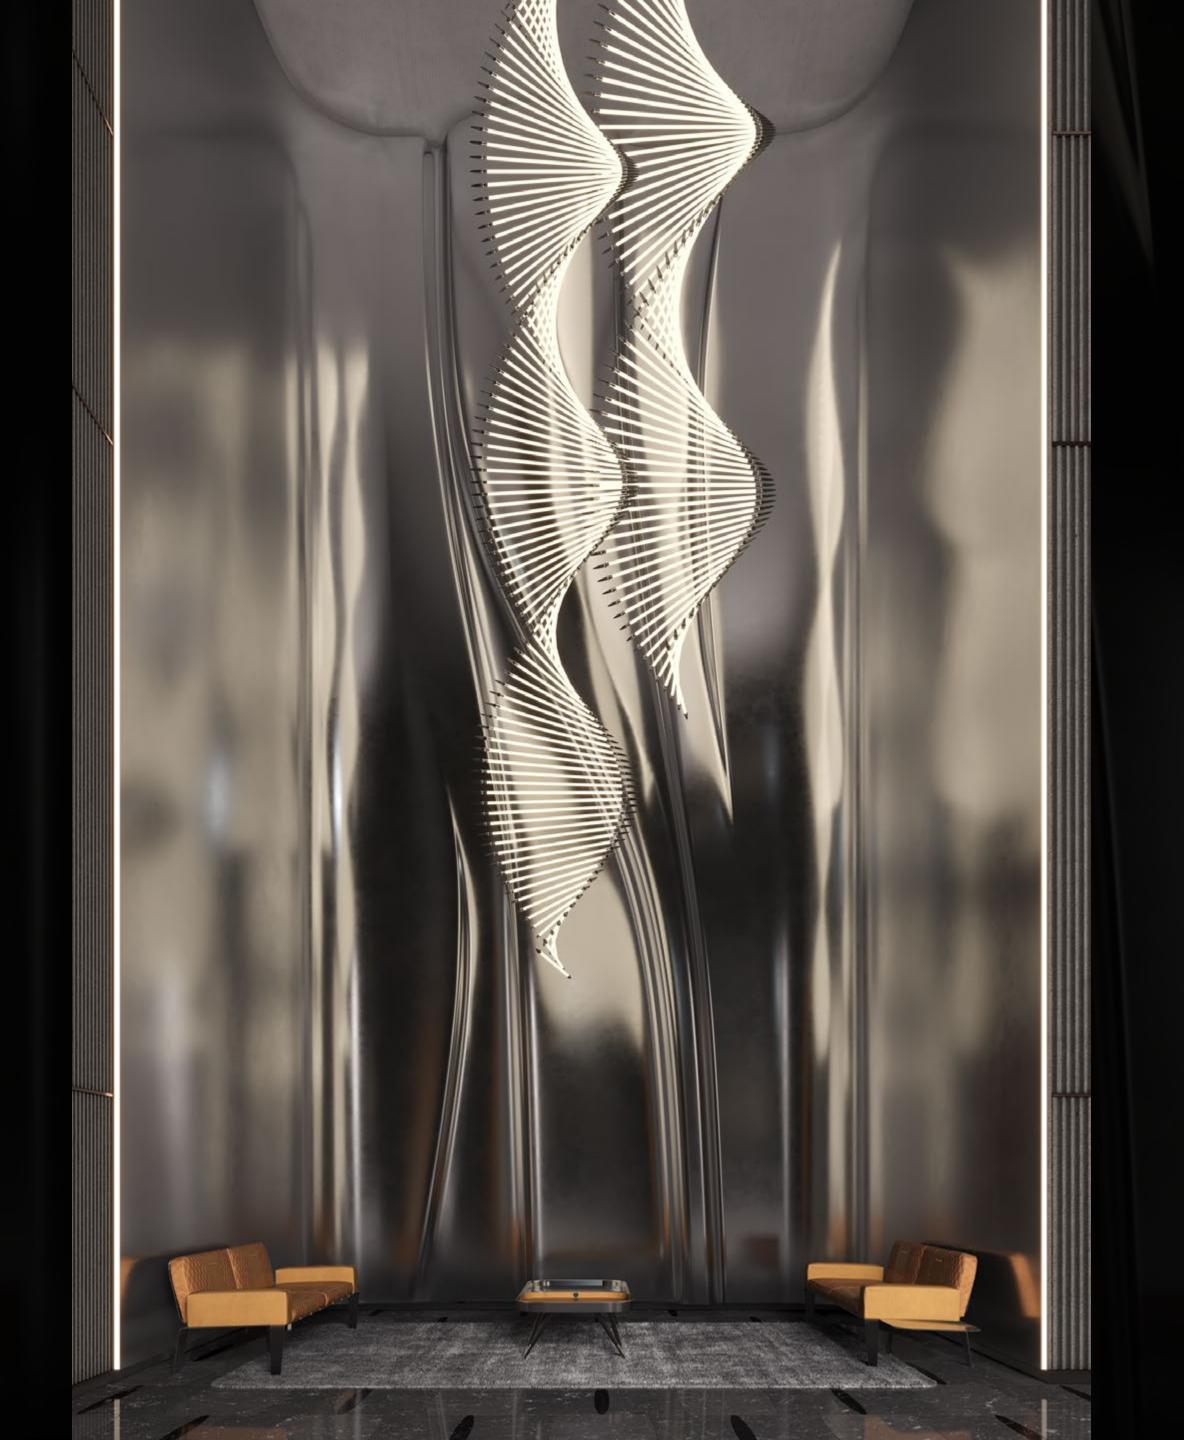

### THE STEEL ATRIUM

# Beauty ISA SHARP BLADE

Inspired by the sinuous curves of Pagani Design, the Steel Atrium represents the epitome of art and luxury. From the moment you walk in, you are are plunged in a masterpiece made of stainless steel, carbon fibers, lush leather and kinetic chandeliers, where the beauty of engineering evokes the most prestigious lifestyle.