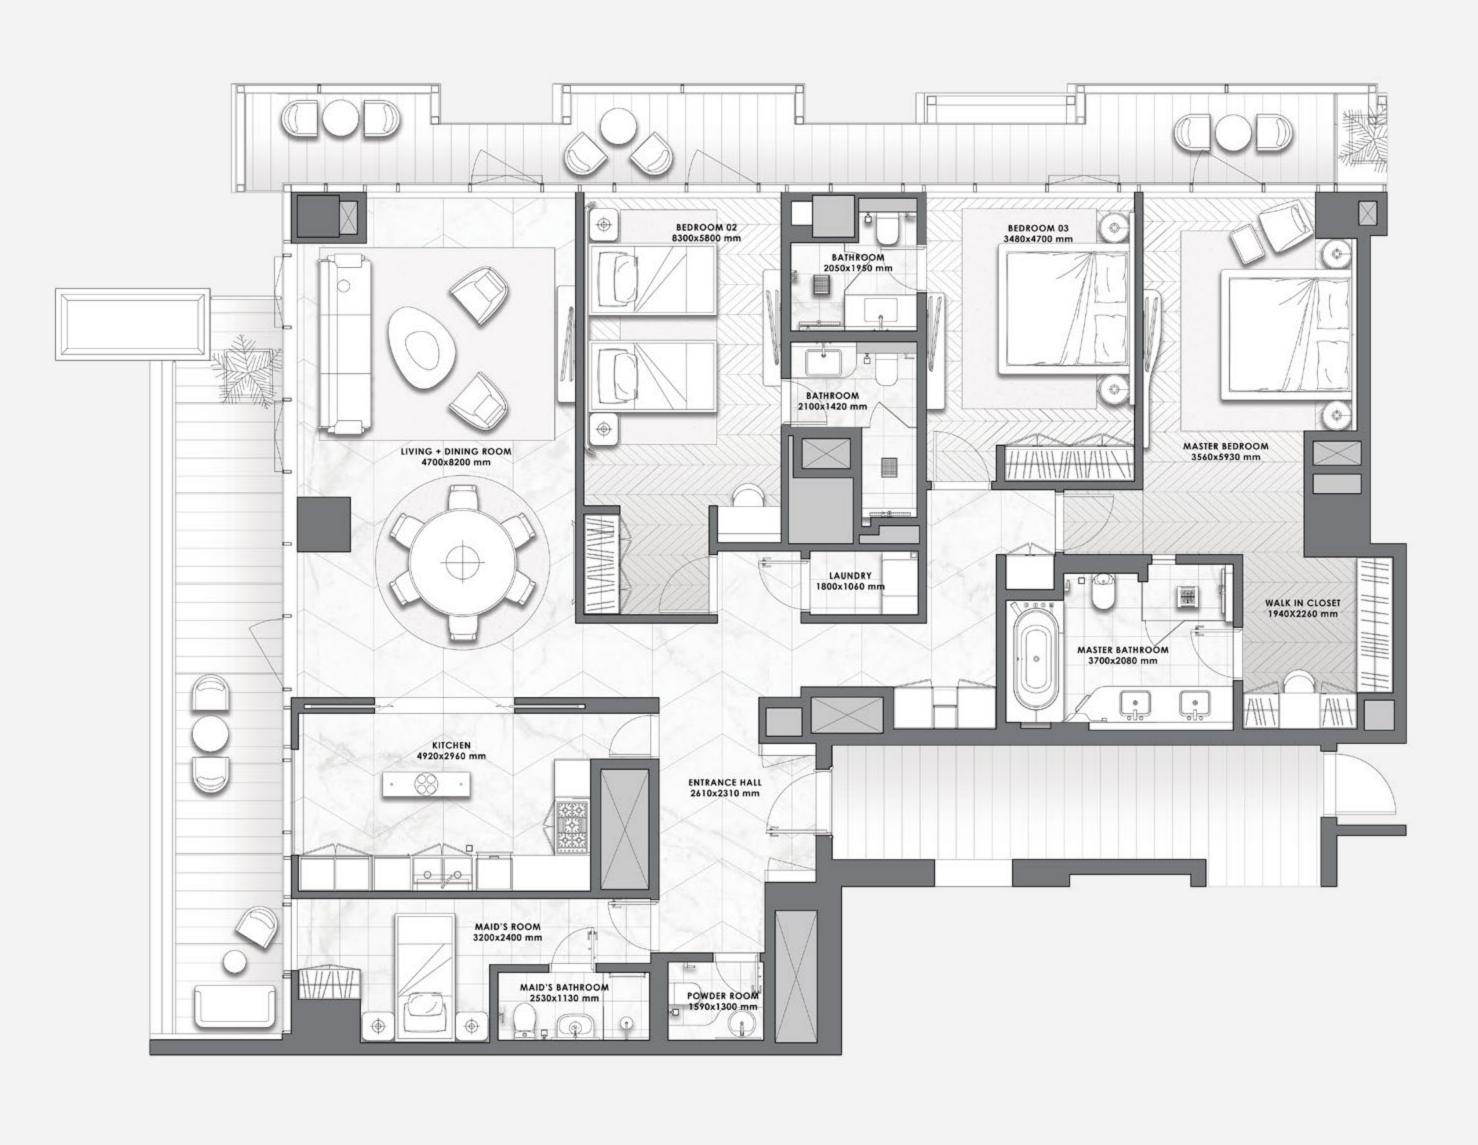

# ART ELEVATES life

The magnificent residences set new standards for human living. The expansive 2 - 4 bedroom marble homes are designed with private outdoor spaces and open flowing light-filled interiors, with panoramic views of the canal and Downtown Dubai. Arrive at your doorstep with luxurious elevators dedicated to residents and guests only, then make yourself at home with advanced domotics that responds to any of your desires.

### 4 BEDROOMS DUPLEX – 04 SERIES –

FLOORS 1 & 2

| Total Area   | 4,362 sq.ft. |
|--------------|--------------|
| Balcony Area | 1,278 sq.ft. |
| Suite Area   | 3,083 sq.ft. |

All pictures, plans, layouts, information, data and details included in this brochure are indicative only and may change at any time up to the final 'as built' status in accordance with final designs of the project, regulatory approvals and planning permissions. All accessories and interior finishes such as wallpaper, chandeliers, furniture, electronics, white goods, curtains, hard and soft landscaping, pavements, features, gym, swimming pool(s) and other elements displayed in the brochure, or within the show apartment or between the plot boundary and the unit, are not part of the unit and are shown for illustrative purposes only.