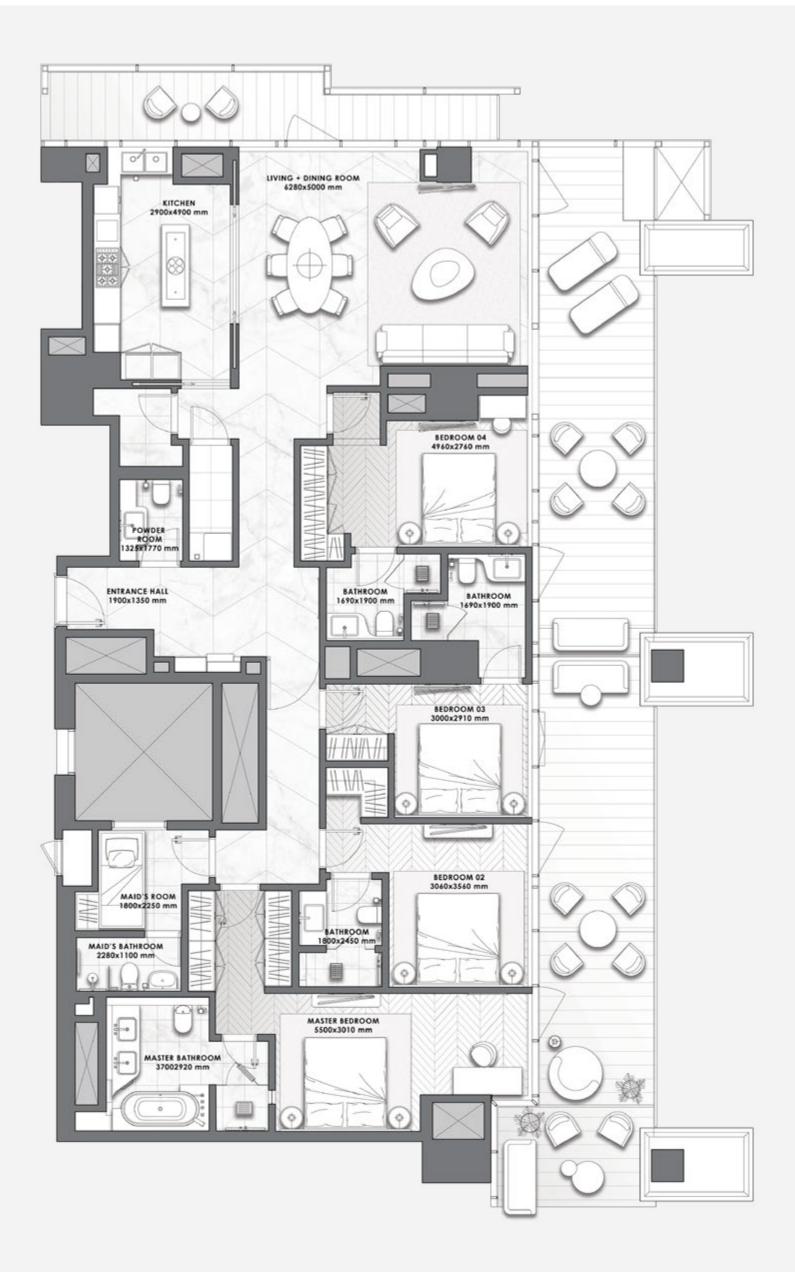

rd and soft landscaping, pavements, features, gym, swimming pool(s) and other elements displayed in the brochure, or within the show apartment or between the plot boundary and the unit, are not part of the unit and are shown for illustrative purposes only.











of the project, regulatory approvals and planning permissions. All accessories and interior finishes such as wallpaper, chandeliers, furniture, electronics, white goods, curtains, hard and soft landscaping, pavements, features, gym, swimming pool(s) and other elements displayed in the brochure, or within the show apartment or between the plot boundary and the unit, are not part of the unit and are shown for illustrative purposes only.















PAGANI

#### DAVINCI TOWER

# FLOORS 3 - 10

- LAYOUT PLAN -























PAGANI

#### DAVINCI TOWER

# FLOORS 11 - 16

- LAYOUT PLAN -











2 BEDROOMS – 01 SERIES –

PAGANI



**F L O O R S** 11 to 16

| Total Area   | 2,023 - 2,101 sq.ft. |
|--------------|----------------------|
| Balcony Area | 171 - 257 sq.ft.     |
| Suite Area   | 1,829 - 1,852 sq.ft. |















3 BEDROOMS - 03 SERIES -

PAGANI



**F L O O R S** 11 to 16

| Total Area   | 2,571 - 2,850 sq.ft. |
|--------------|----------------------|
| Balcony Area | 464 - 656 sq.ft.     |
| Suite Area   | 2,100 - 2,209 sq.ft. |











PAGANI

### 3 BEDROOMS – 05 SERIES –



FLOORS 11 to 16

2,401.75 - 2,412.95 sq.ft. Suite Area 364.36 - 364.90 sq.ft. Balcony Area 2,766.11 - 2,777.84 sq.ft.

**Total Area** 









PAGANI

#### DAVINCI TOWER

# FL00R 17

- LAYOUT PLAN -