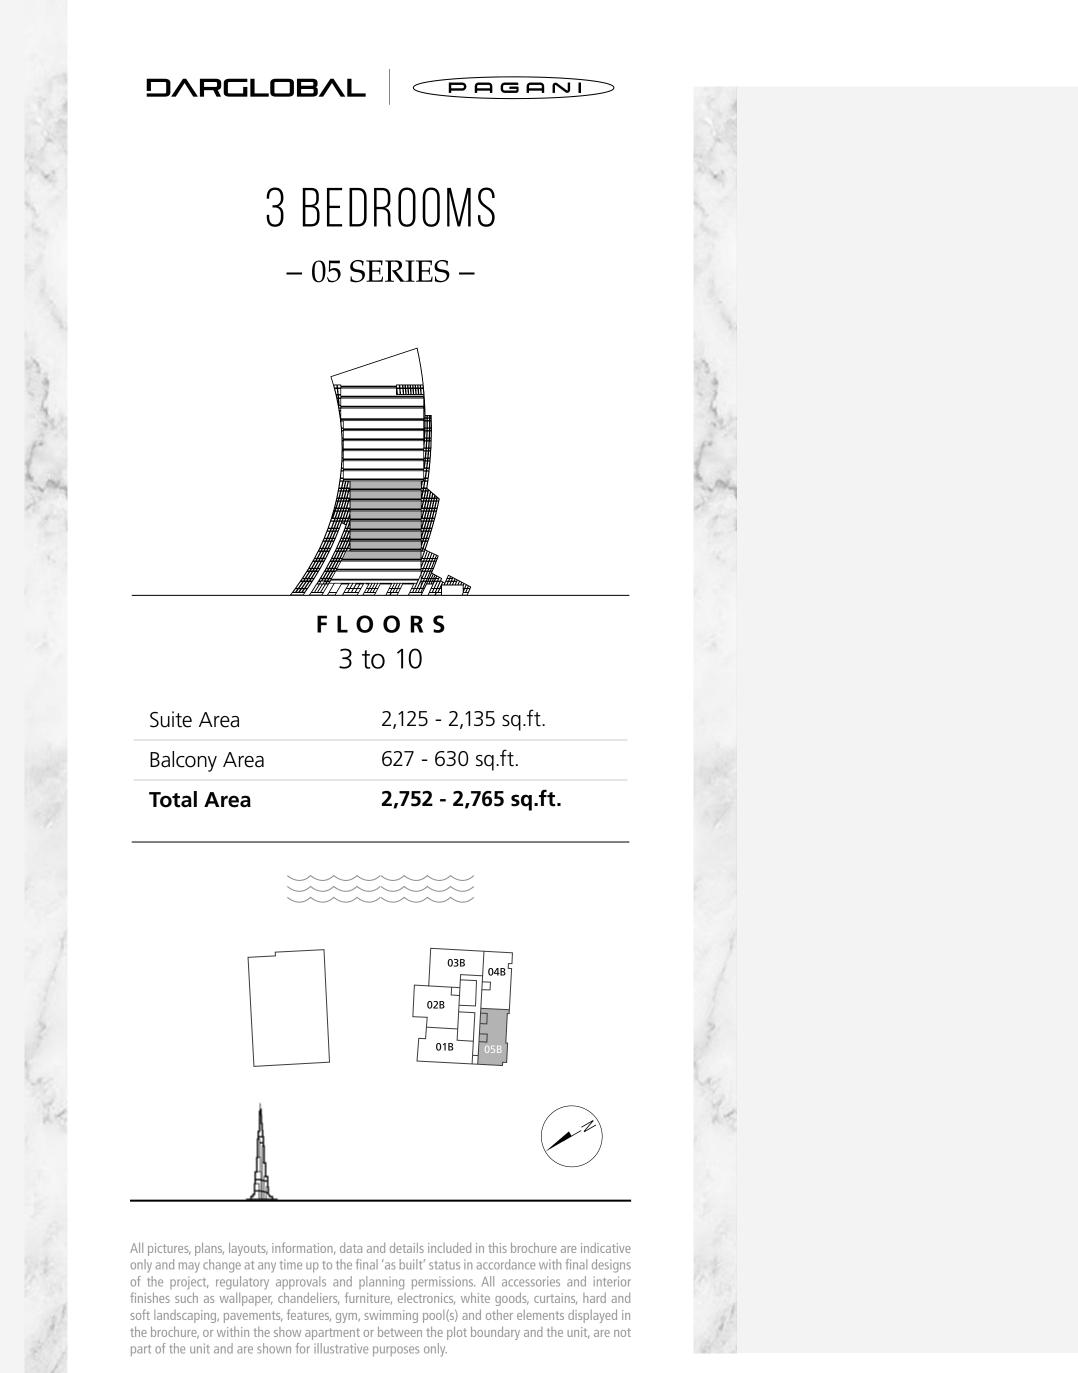

and soft landscaping, pavements, features, gym, swimming pool(s) and other elements displayed in the brochure, or within the show apartment or between the plot boundary and the unit, are not part of the unit and are shown for illustrative purposes only.











of the project, regulatory approvals and planning permissions. All accessories and interior finishes such as wallpaper, chandeliers, furniture, electronics, white goods, curtains, hard and soft landscaping, pavements, features, gym, swimming pool(s) and other elements displayed in the brochure, or within the show apartment or between the plot boundary and the unit, are not part of the unit and are shown for illustrative purposes only.















PAGANI

#### DAVINCI TOWER

# FLOORS 3 - 10

- LAYOUT PLAN -























PAGANI

#### DAVINCI TOWER

# FLOORS 11 - 16

- LAYOUT PLAN -











2 BEDROOMS – 01 SERIES –

PAGANI



**F L O O R S** 11 to 16

| Total Area   | 2,023 - 2,101 sq.ft. |
|--------------|----------------------|
| Balcony Area | 171 - 257 sq.ft.     |
| Suite Area   | 1,829 - 1,852 sq.ft. |















3 BEDROOMS - 03 SERIES -

PAGANI



**F L O O R S** 11 to 16

| Total Area   | 2,571 - 2,850 sq.ft. |
|--------------|----------------------|
| Balcony Area | 464 - 656 sq.ft.     |
| Suite Area   | 2,100 - 2,209 sq.ft. |











PAGANI

### 3 BEDROOMS – 05 SERIES –



FLOORS 11 to 16

2,401.75 - 2,412.95 sq.ft. Suite Area 364.36 - 364.90 sq.ft. Balcony Area 2,766.11 - 2,777.84 sq.ft.

**Total Area** 









PAGANI

#### DAVINCI TOWER

# FL00R 17

- LAYOUT PLAN -