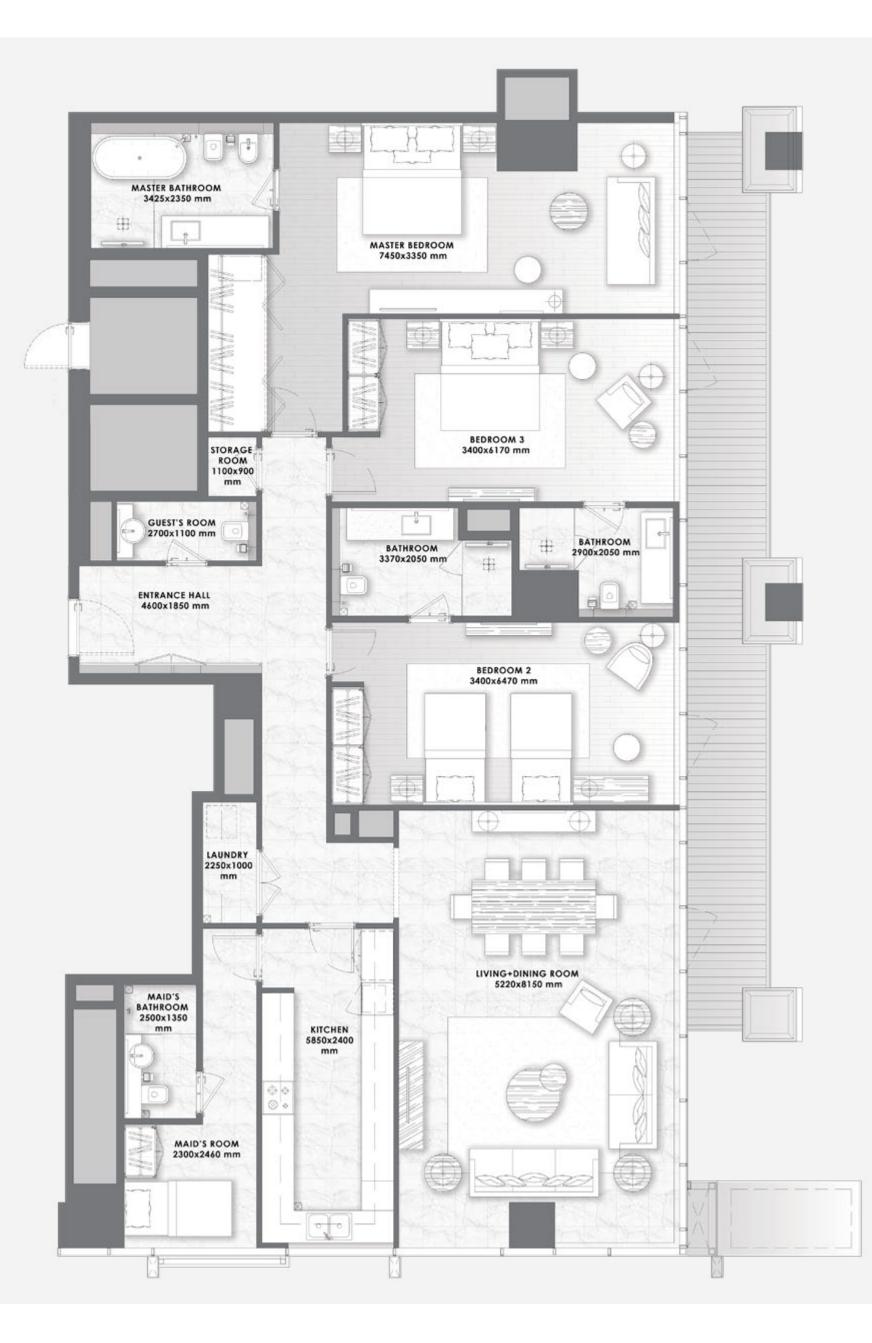

PAGANI

#### DAVINCI TOWER

# FLOORS 11 - 16

- LAYOUT PLAN -











2 BEDROOMS – 01 SERIES –

PAGANI



**F L O O R S** 11 to 16

| Total Area   | 2,023 - 2,101 sq.ft. |
|--------------|----------------------|
| Balcony Area | 171 - 257 sq.ft.     |
| Suite Area   | 1,829 - 1,852 sq.ft. |















3 BEDROOMS - 03 SERIES -

PAGANI



**F L O O R S** 11 to 16

| Total Area   | 2,571 - 2,850 sq.ft. |
|--------------|----------------------|
| Balcony Area | 464 - 656 sq.ft.     |
| Suite Area   | 2,100 - 2,209 sq.ft. |











PAGANI

### 3 BEDROOMS – 05 SERIES –



FLOORS 11 to 16

2,401.75 - 2,412.95 sq.ft. Suite Area 364.36 - 364.90 sq.ft. Balcony Area 2,766.11 - 2,777.84 sq.ft.

**Total Area** 









PAGANI

#### DAVINCI TOWER

# FL00R 17

- LAYOUT PLAN -























PAGANI

#### DAVINCI TOWER

# FLOOR 18

- LAYOUT PLAN -





















## A DIFFERENT KIND OF REAL ESTATE COMPANY



DarGlobal – an evolution of Dar Al Arkan – has soaked up its predecessor's talent, 28 years of experience, and innovative development methods, to upend the global real estate market and deliver second homes of unparalleled standards in design and quality.

DarGlobal's homes are tailored by world-class architects, modelled by design icons, built with top quality materials, and managed and maintained by experts in their field across the globe.

With an exceptional design and intricate attention to detail, no two DarGlobal homes are the same.

### 6

offices in different cities worldwide

### 28

years of experience

15,000 +

residential units delivered

8.2