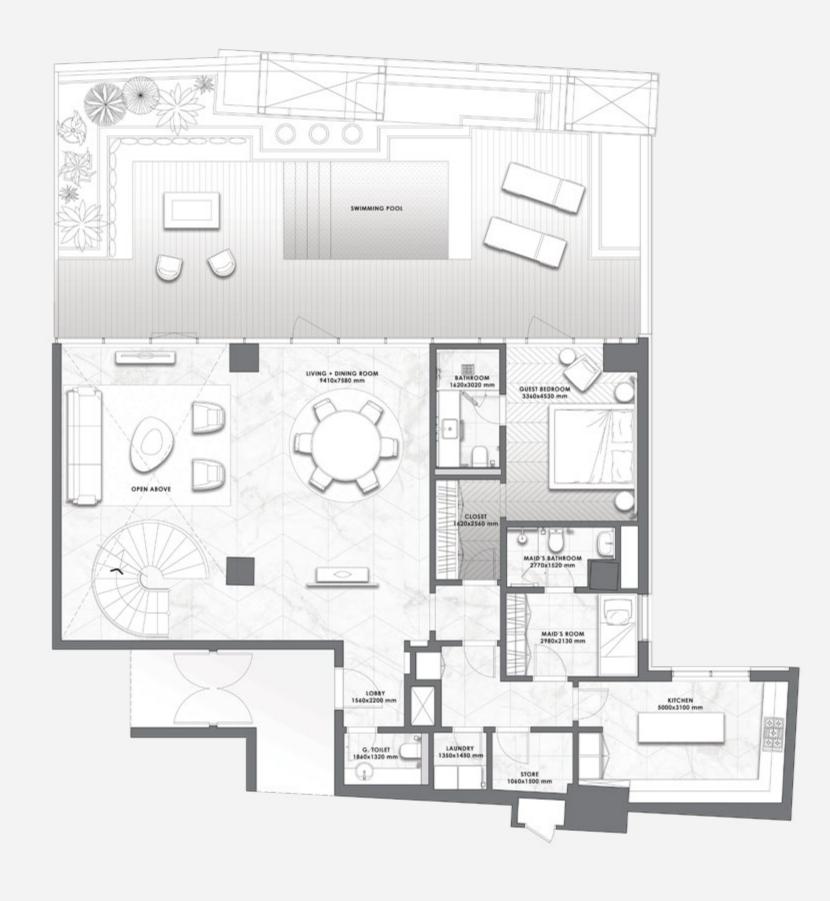

### 4 BEDROOMS DUPLEX – 04 SERIES –

FLOORS 1 & 2

| Total Area   | 4,362 sq.ft. |
|--------------|--------------|
| Balcony Area | 1,278 sq.ft. |
| Suite Area   | 3,083 sq.ft. |

All pictures, plans, layouts, information, data and details included in this brochure are indicative only and may change at any time up to the final 'as built' status in accordance with final designs of the project, regulatory approvals and planning permissions. All accessories and interior finishes such as wallpaper, chandeliers, furniture, electronics, white goods, curtains, hard and soft landscaping, pavements, features, gym, swimming pool(s) and other elements displayed in the brochure, or within the show apartment or between the plot boundary and the unit, are not part of the unit and are shown for illustrative purposes only.

### LOWER LEVEL