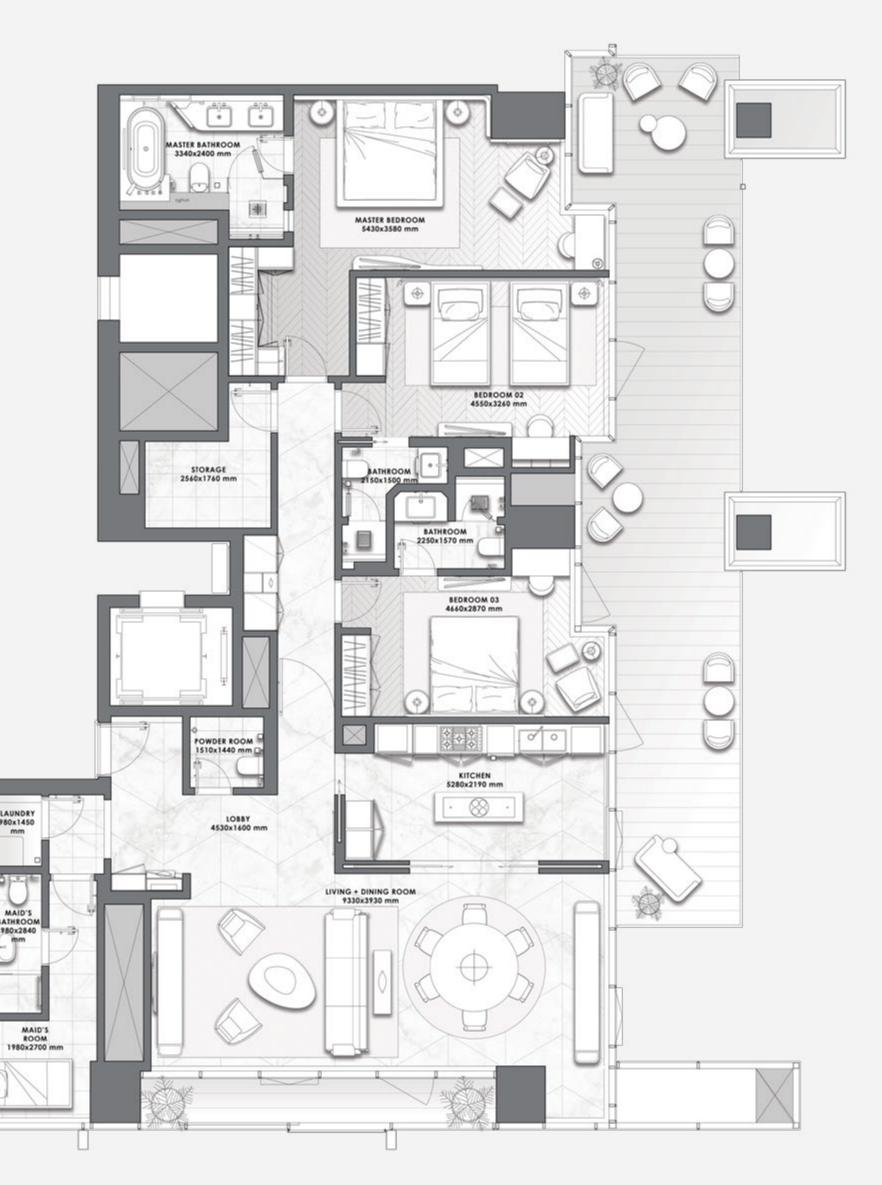

nd soft landscaping, pavements, features, gym, swimming pool(s) and other elements displayed in the brochure, or within the show apartment or between the plot boundary and the unit, are not part of the unit and are shown for illustrative purposes only.











of the project, regulatory approvals and planning permissions. All accessories and interior finishes such as wallpaper, chandeliers, furniture, electronics, white goods, curtains, hard and soft landscaping, pavements, features, gym, swimming pool(s) and other elements displayed in the brochure, or within the show apartment or between the plot boundary and the unit, are not part of the unit and are shown for illustrative purposes only.















PAGANI

#### DAVINCI TOWER

# FLOORS 3 - 10

- LAYOUT PLAN -























PAGANI

#### DAVINCI TOWER

# FLOORS 11 - 16

- LAYOUT PLAN -











2 BEDROOMS – 01 SERIES –

PAGANI



**F L O O R S** 11 to 16

| Total Area   | 2,023 - 2,101 sq.ft. |
|--------------|----------------------|
| Balcony Area | 171 - 257 sq.ft.     |
| Suite Area   | 1,829 - 1,852 sq.ft. |















3 BEDROOMS - 03 SERIES -

PAGANI



**F L O O R S** 11 to 16

| Total Area   | 2,571 - 2,850 sq.ft. |
|--------------|----------------------|
| Balcony Area | 464 - 656 sq.ft.     |
| Suite Area   | 2,100 - 2,209 sq.ft. |











PAGANI

### 3 BEDROOMS – 05 SERIES –



FLOORS 11 to 16

2,401.75 - 2,412.95 sq.ft. Suite Area 364.36 - 364.90 sq.ft. Balcony Area 2,766.11 - 2,777.84 sq.ft.

**Total Area** 









PAGANI

#### DAVINCI TOWER

# FL00R 17

- LAYOUT PLAN -