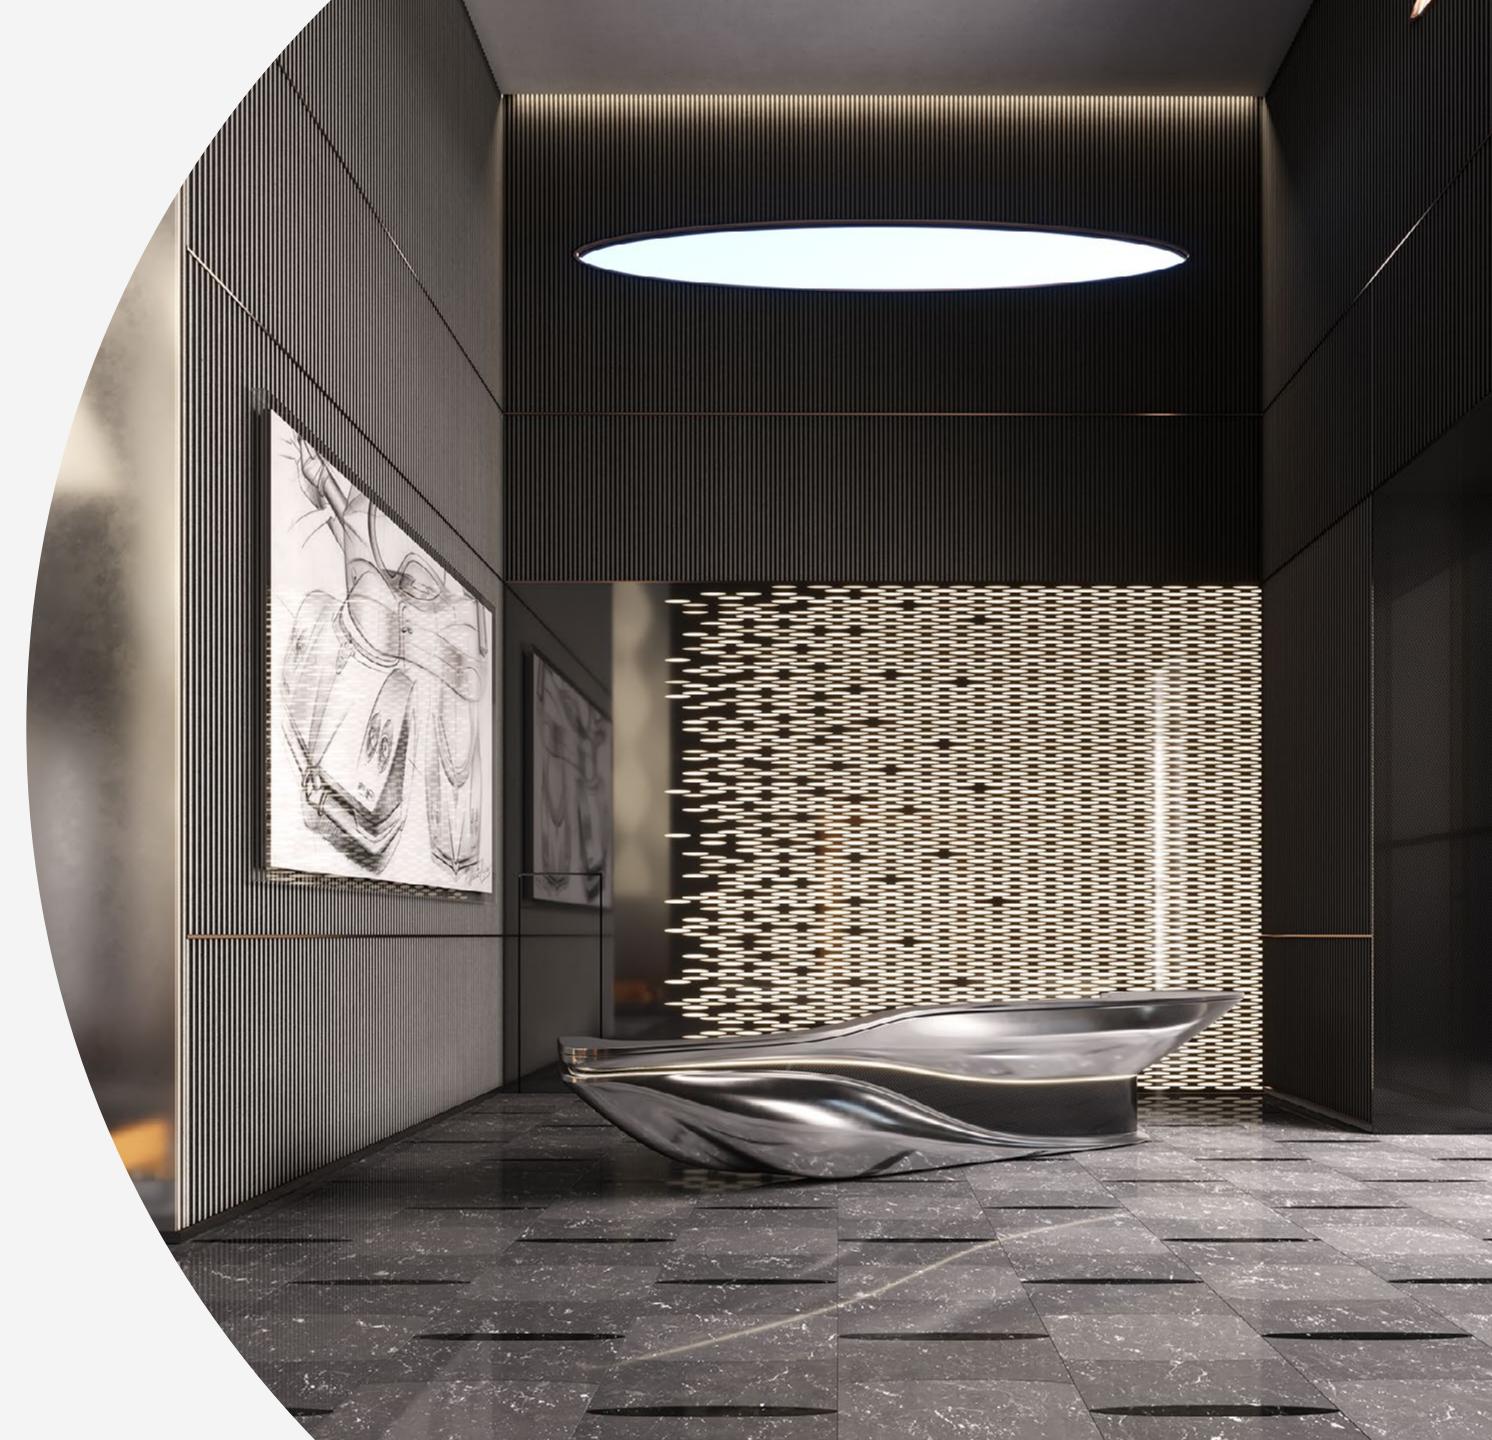

### THE STEEL ATRIUM

# Beauty ISA SHARP BLADE

Inspired by the sinuous curves of Pagani Design, the Steel Atrium represents the epitome of art and luxury. From the moment you walk in, you are are plunged in a masterpiece made of stainless steel, carbon fibers, lush leather and kinetic chandeliers, where the beauty of engineering evokes the most prestigious lifestyle.