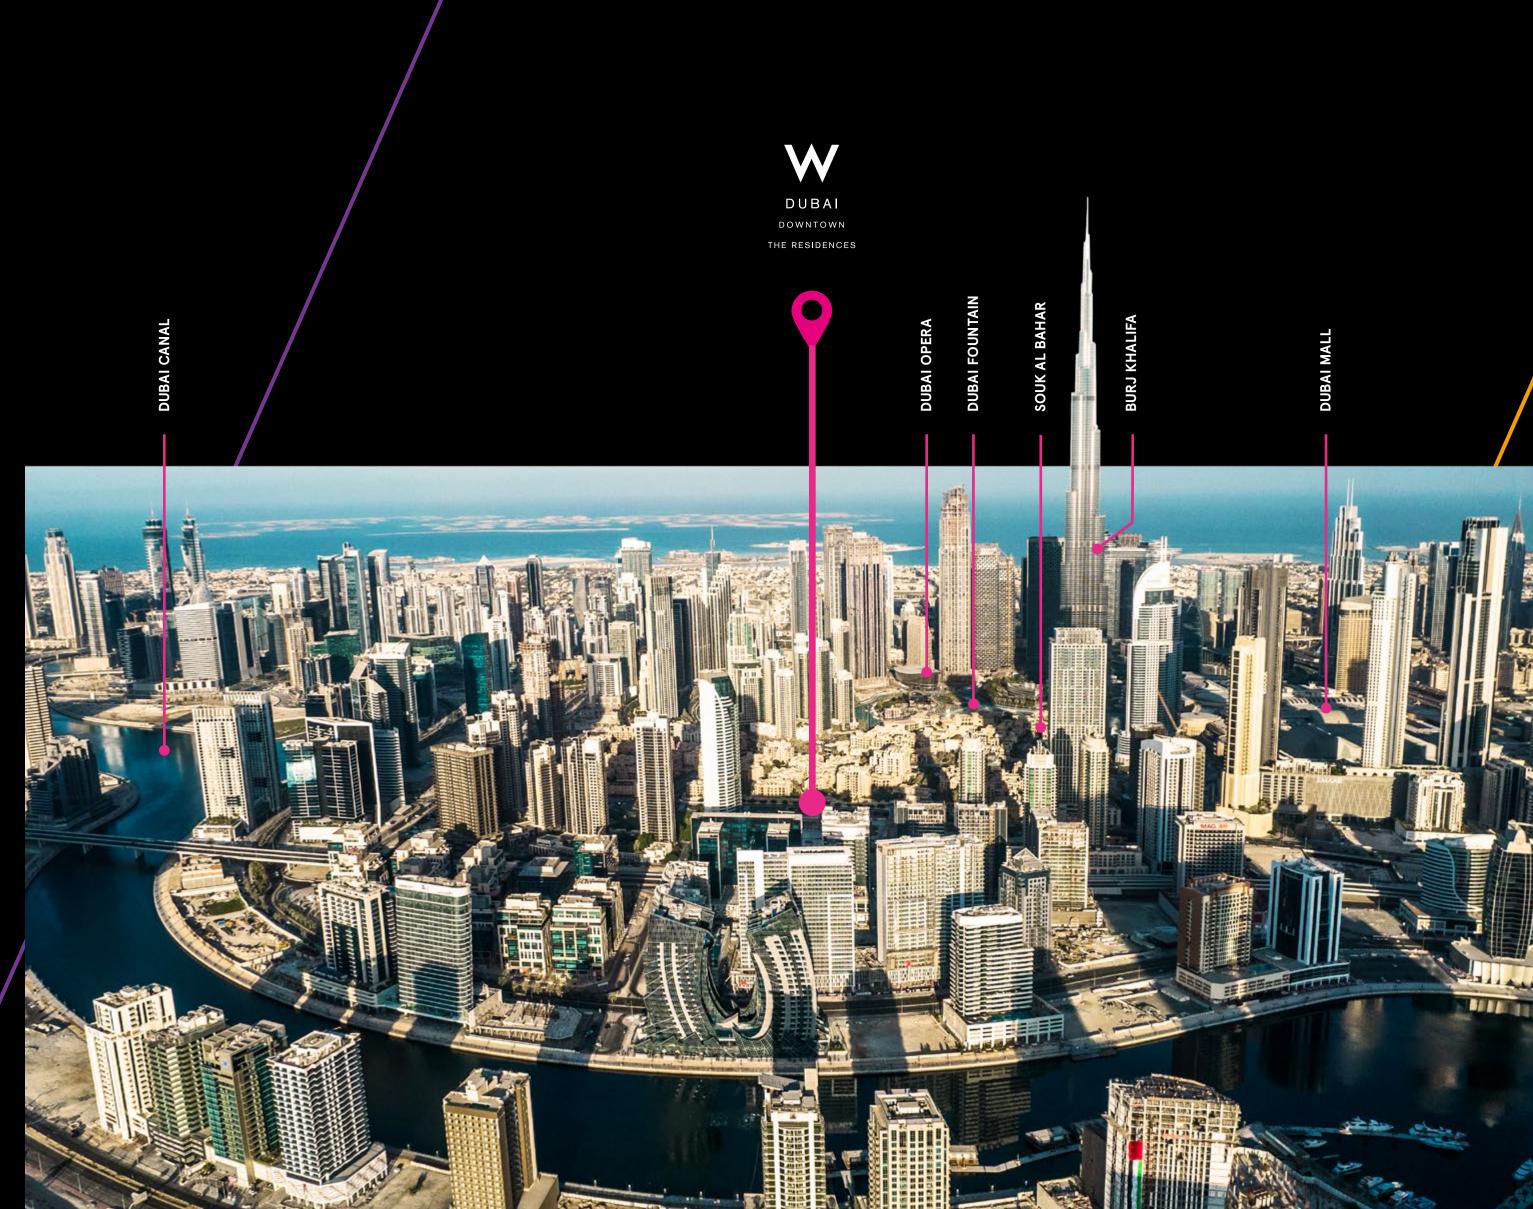

# HEART OF DOWNTOWN DUBAI

W Residences Dubai – Downtown is situated in the spotlight of the city's vibrant life. The Burj Khalifa is just outside the window, the Dubai Mall and the Dancing Fountains are only a few steps away. Elegant streets, majestic buildings, chic leisure points, the most exclusive venues: it all happens here.

# 

5 MINUTES BURJ KHALIFA

4 MINUTES THE DUBAI FOUNTAIN

3 MINUTES THE DUBAI CANAL

6 MINUTES THE DUBAI MALL

6 MINUTES THE DUBAI OPERA