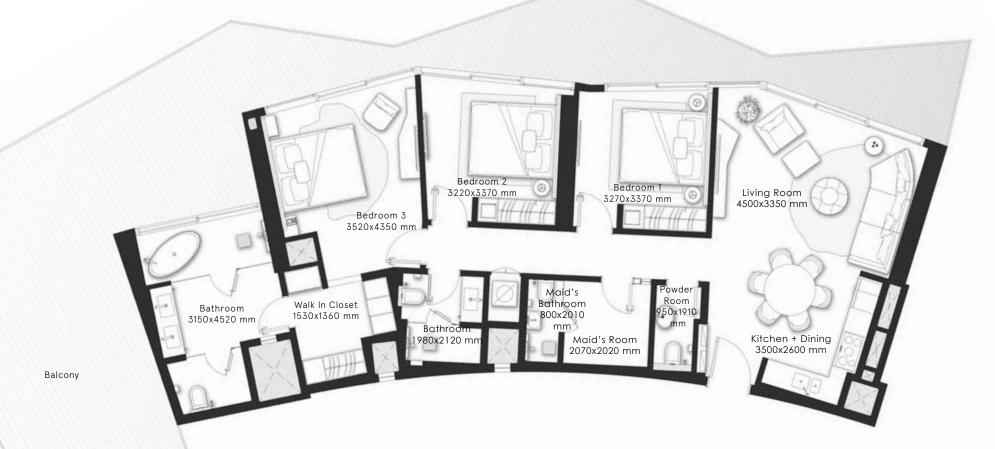

# W RESIDENCES DUBAI - DOWNTOWN

### **3 Bedrooms** Type C

FLOOR 49

| TOTAL AREA    | 2,702.8 sq ft |
|---------------|---------------|
| BALCONY AREA  | 1,414.1 sq ft |
| INTERNAL AREA | 1,288.6 sq ft |

representations made herein.

#### DARGLOBAL

W Residences Dubai - Downtown are not owned, developed or sold by Marriott International, Inc. or its affiliates ("Marriott"). Dar Al Arkan Properties LLC All pictures, plans, layouts, information, data and details included in this brochure are indicative only and may change at any time up to the final `as built' status in accordance with final designs of the project, regulatory approvals and planning and Uranus General Contracting Company use W marks under a license from Marriott, which has not confirmed the accuracy of any of the statements or permissions. All accessories and interior finishes such as wallpaper, chandeliers, furniture, electronics, white goods, curtains, hard and soft landscaping, pavements, features, gym, swimming pool(s) and other elements displayed in the brochure, or within the show apartment or between the plot boundary and the unit, are not part of the unit and are shown for illustrative purposes only.