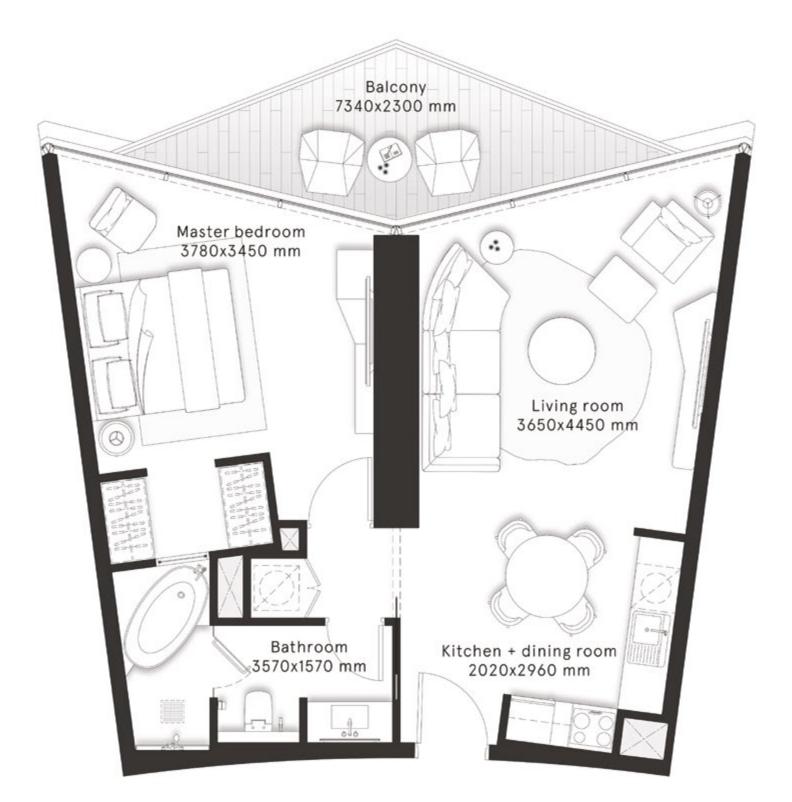

Enter one of the exclusive 384 residences and start feeling at home from the very first moment. Floor to ceiling glass facades and staggered balconies allow plenty of sunlight in every room, while accent wallpapers underline their vibrant personality.

#### **1 Bedroom** Type A

凲

FLOORS 1-20

FLOORS 22-46,48

\_\_\_\_\_

 $\bigcirc$ 

| TOTAL AREA    | 754.5 sq ft |
|---------------|-------------|
| BALCONY AREA  | 97.7 sq ft  |
| INTERNAL AREA | 656.8 sq ft |