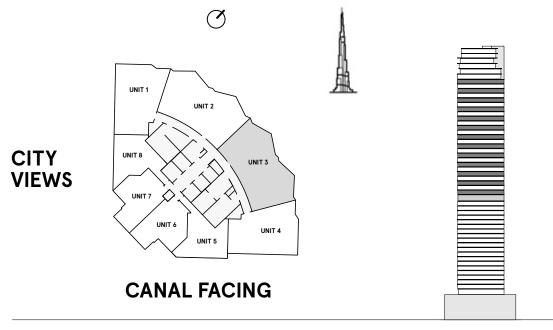

#### **3 Bedrooms** Type B

FLOORS 23, 25, 27, 29, 31, 33, 35, 37, 39, 41, 43, 45

| TOTAL AREA    | 1,463 sq ft |
|---------------|-------------|
| BALCONY AREA  | 195 sq ft   |
| INTERNAL AREA | 1,268 sq ft |

representations made herein.

W Residences Dubai - Downtown are not owned, developed or sold by Marriott International, Inc. or its affiliates ("Marriott"). Dar Al Arkan Properties LLC All pictures, plans, layouts, information, data and details included in this brochure are indicative only and may change at any time up to the final `as built' status in accordance with final designs of the project, regulatory approvals and planning and Uranus General Contracting Company use W marks under a license from Marriott, which has not confirmed the accuracy of any of the statements or permissions. All accessories and interior finishes such as wallpaper, chandeliers, furniture, electronics, white goods, curtains, hard and soft landscaping, pavements, features, gym, swimming pool(s) and other elements displayed in the brochure, or within the show apartment or between the plot boundary and the unit, are not part of the unit and are shown for illustrative purposes only.