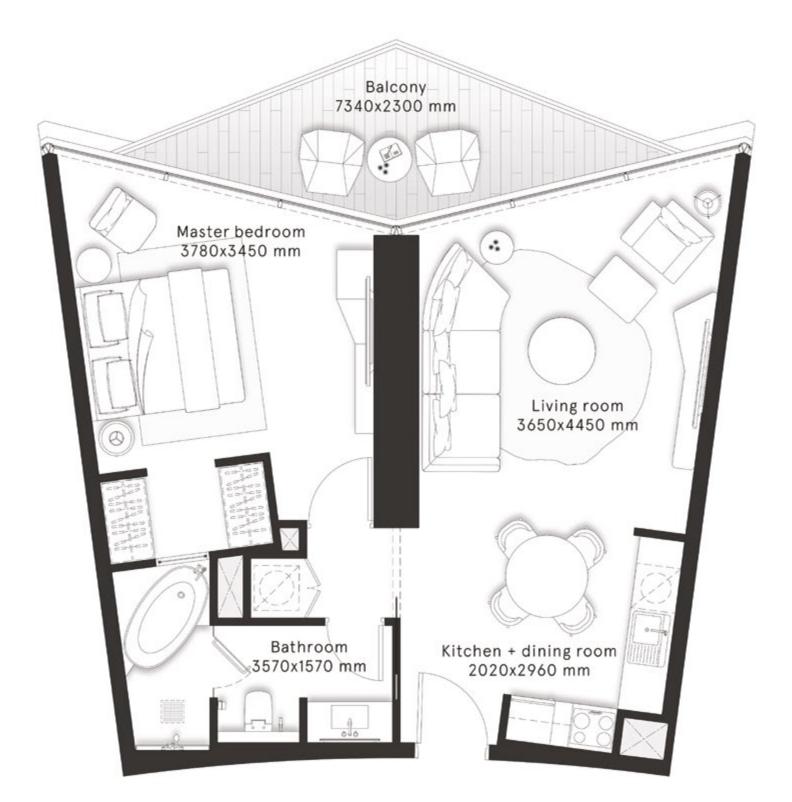

#### **1 Bedroom** Type B

FLOORS 1-20

FLOORS 22-46,48

\_\_\_\_\_

 $\bigcirc$ 

| TOTAL AREA    | 704.7 sq ft |
|---------------|-------------|
| BALCONY AREA  | 101 sq ft   |
| INTERNAL AREA | 603.7 sq ft |

representations made herein.

W Residences Dubai - Downtown are not owned, developed or sold by Marriott International, Inc. or its affiliates ("Marriott"). Dar Al Arkan Properties LLC All pictures, plans, layouts, information, data and details included in this brochure are indicative only and may change at any time up to the final 'as built' status in accordance with final designs of the project, regulatory approvals and planning and Uranus General Contracting Company use W marks under a license from Marriott, which has not confirmed the accuracy of any of the statements or permissions. All accessories and interior finishes such as wallpaper, chandeliers, furniture, electronics, white goods, curtains, hard and soft landscaping, pavements, features, gym, swimming pool(s) and other elements displayed in the brochure, or within the show apartment or between the plot boundary and the unit, are not part of the unit and are shown for illustrative purposes only.