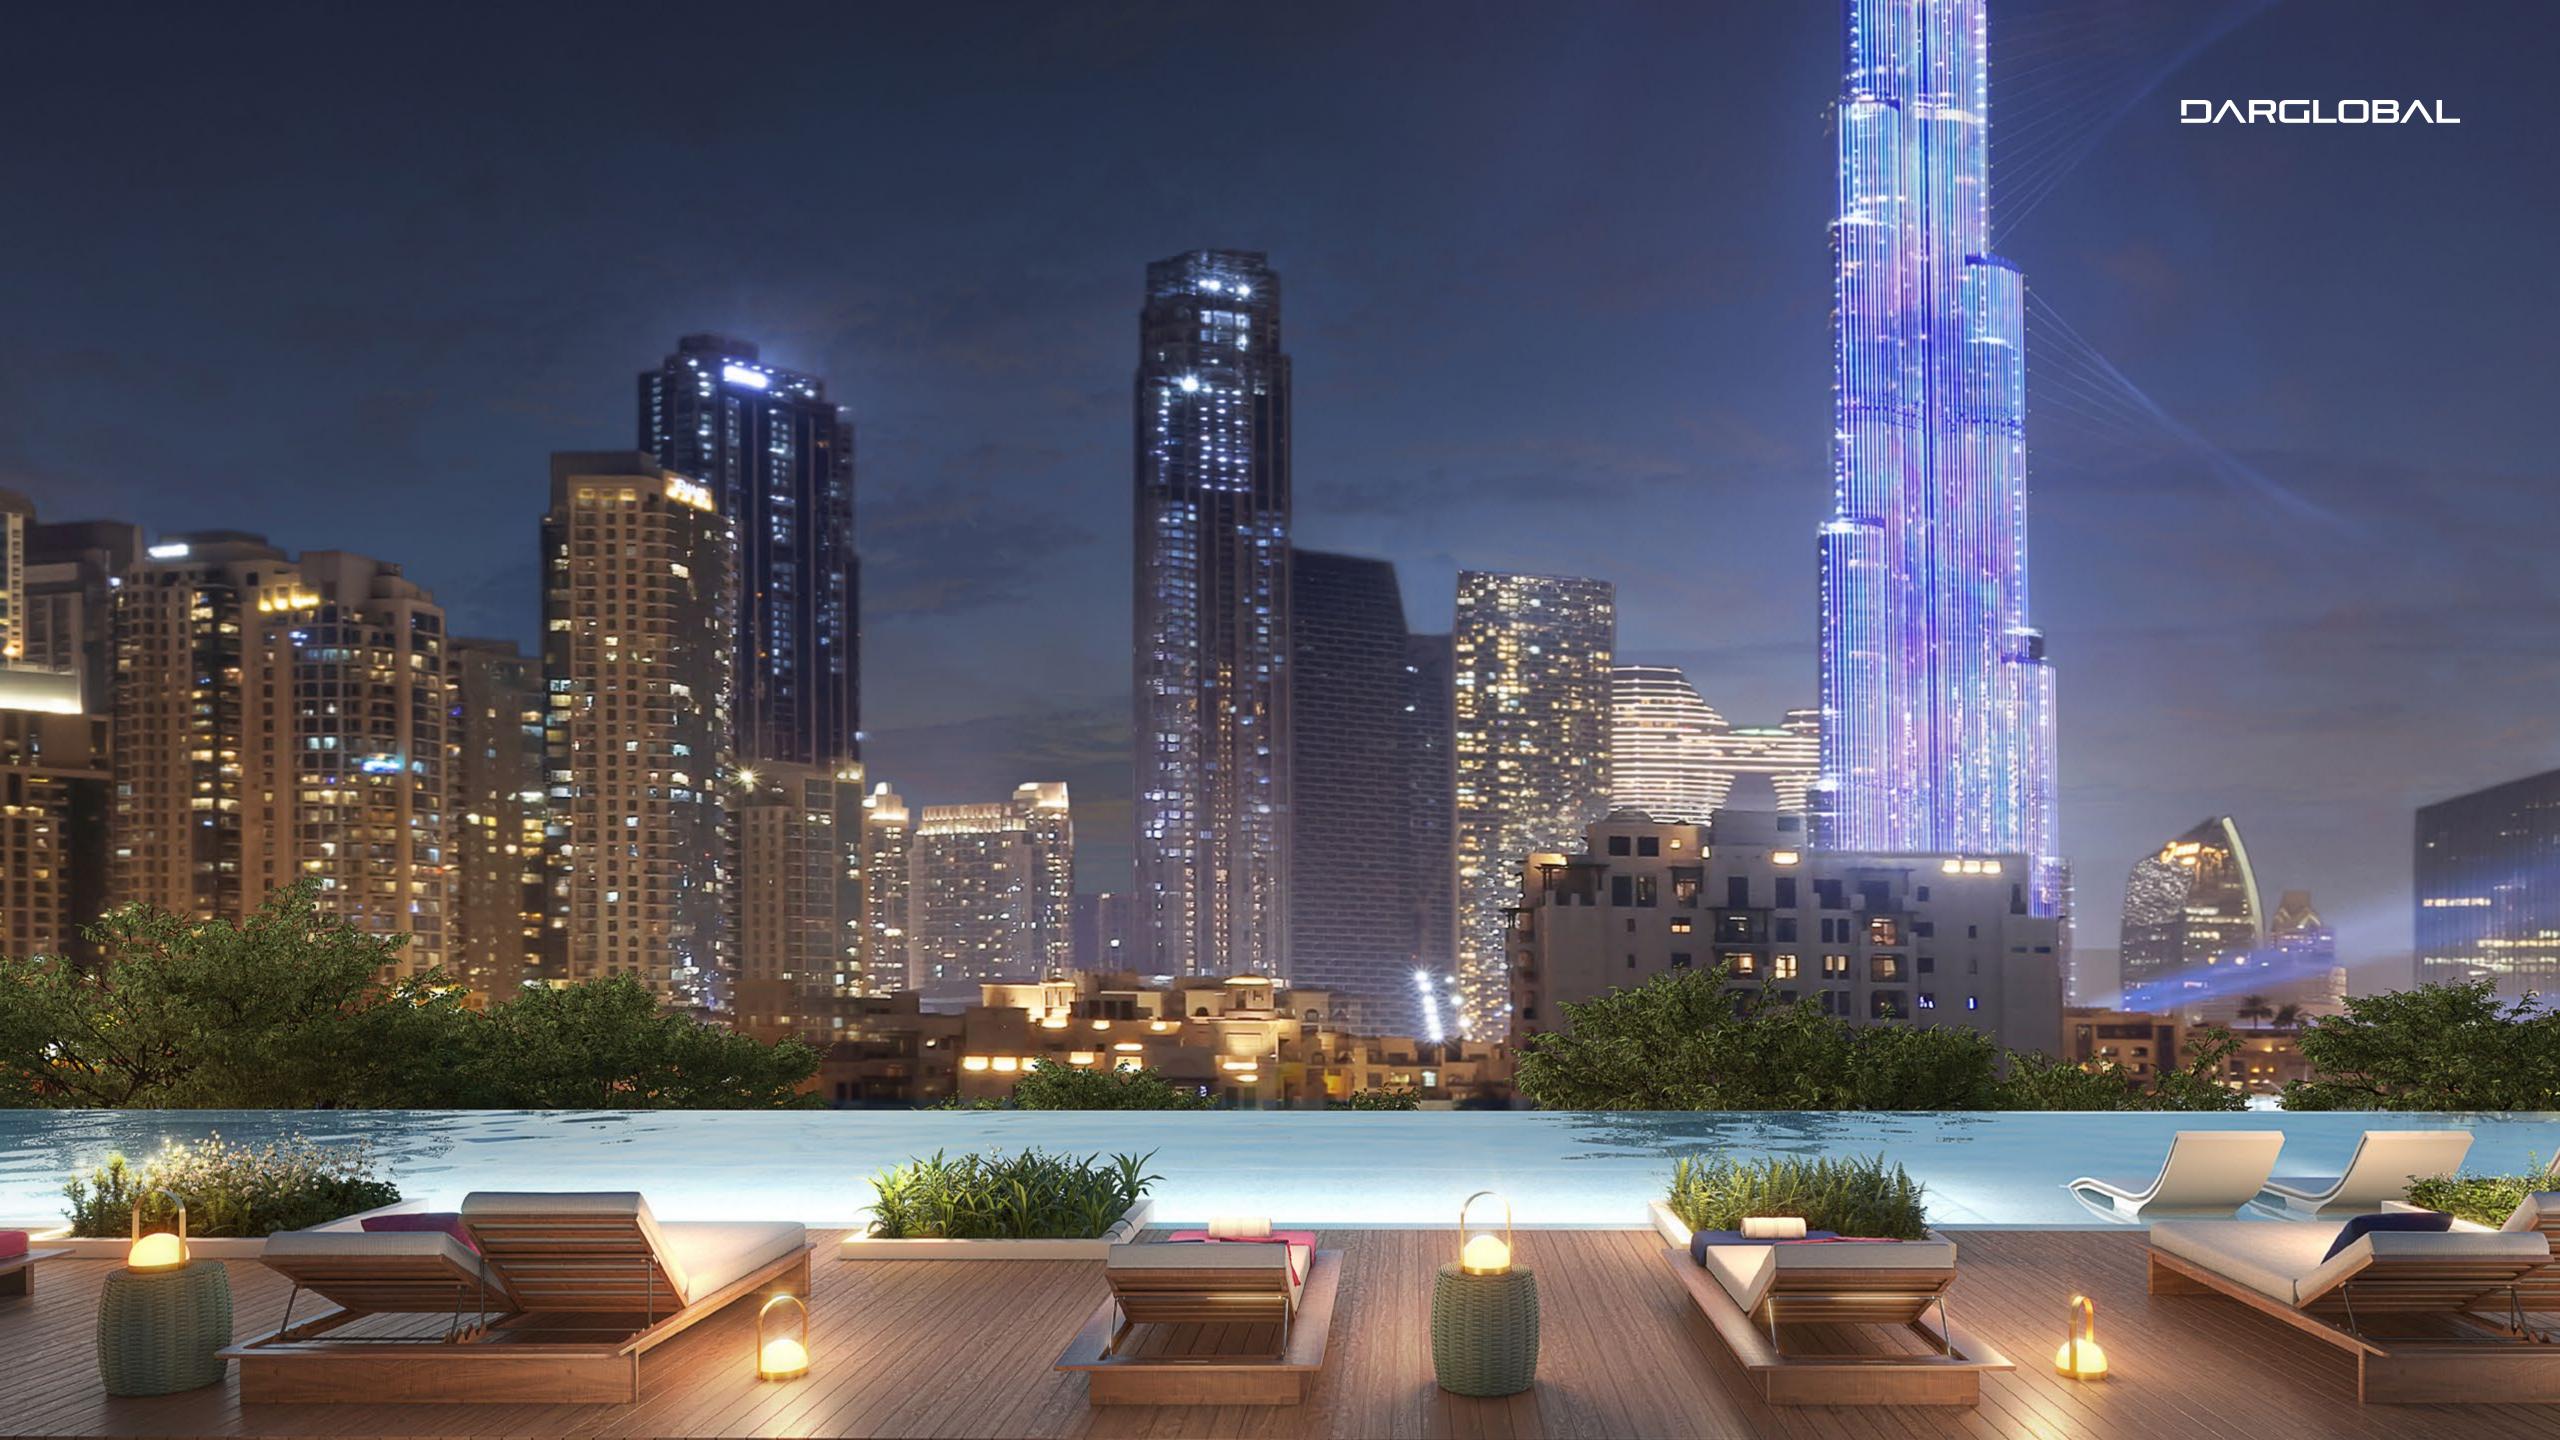

# HEART OF DOWNTOWN DUBAI

W Residences Dubai – Downtown is situated in the spotlight of the city's vibrant life. The Burj Khalifa is just outside the window, the Dubai Mall and the Dancing Fountains are only a few steps away. Elegant streets, majestic buildings, chic leisure points, the most exclusive venues: it all happens here.

# 

5 MINUTES BURJ KHALIFA

4 MINUTES THE DUBAI FOUNTAIN

3 MINUTES THE DUBAI CANAL

6 MINUTES THE DUBAI MALL

6 MINUTES THE DUBAI OPERA

### VERY FIRST SIGHT

Curved, floor-to-ceiling glass facades offer exceptional open views over the city, a breathtaking panorama dedicated to an exclusive elite. Not just today, but forever. Because the tower orientation is carefully planned to mitigate being blocked from facing towers in the future.

# LIVE ABOVE DREAMS

Living at the top is not a metaphor here. Discover the colossal rooftop that dominates the city, the ideal place to watch the fireworks over Burj Khalifa on New Year's Eve, with a stunning 360° view of the city.

Dive into the 60 meters wide pool of the podium, enjoy a light snack and let yourself be pampered.