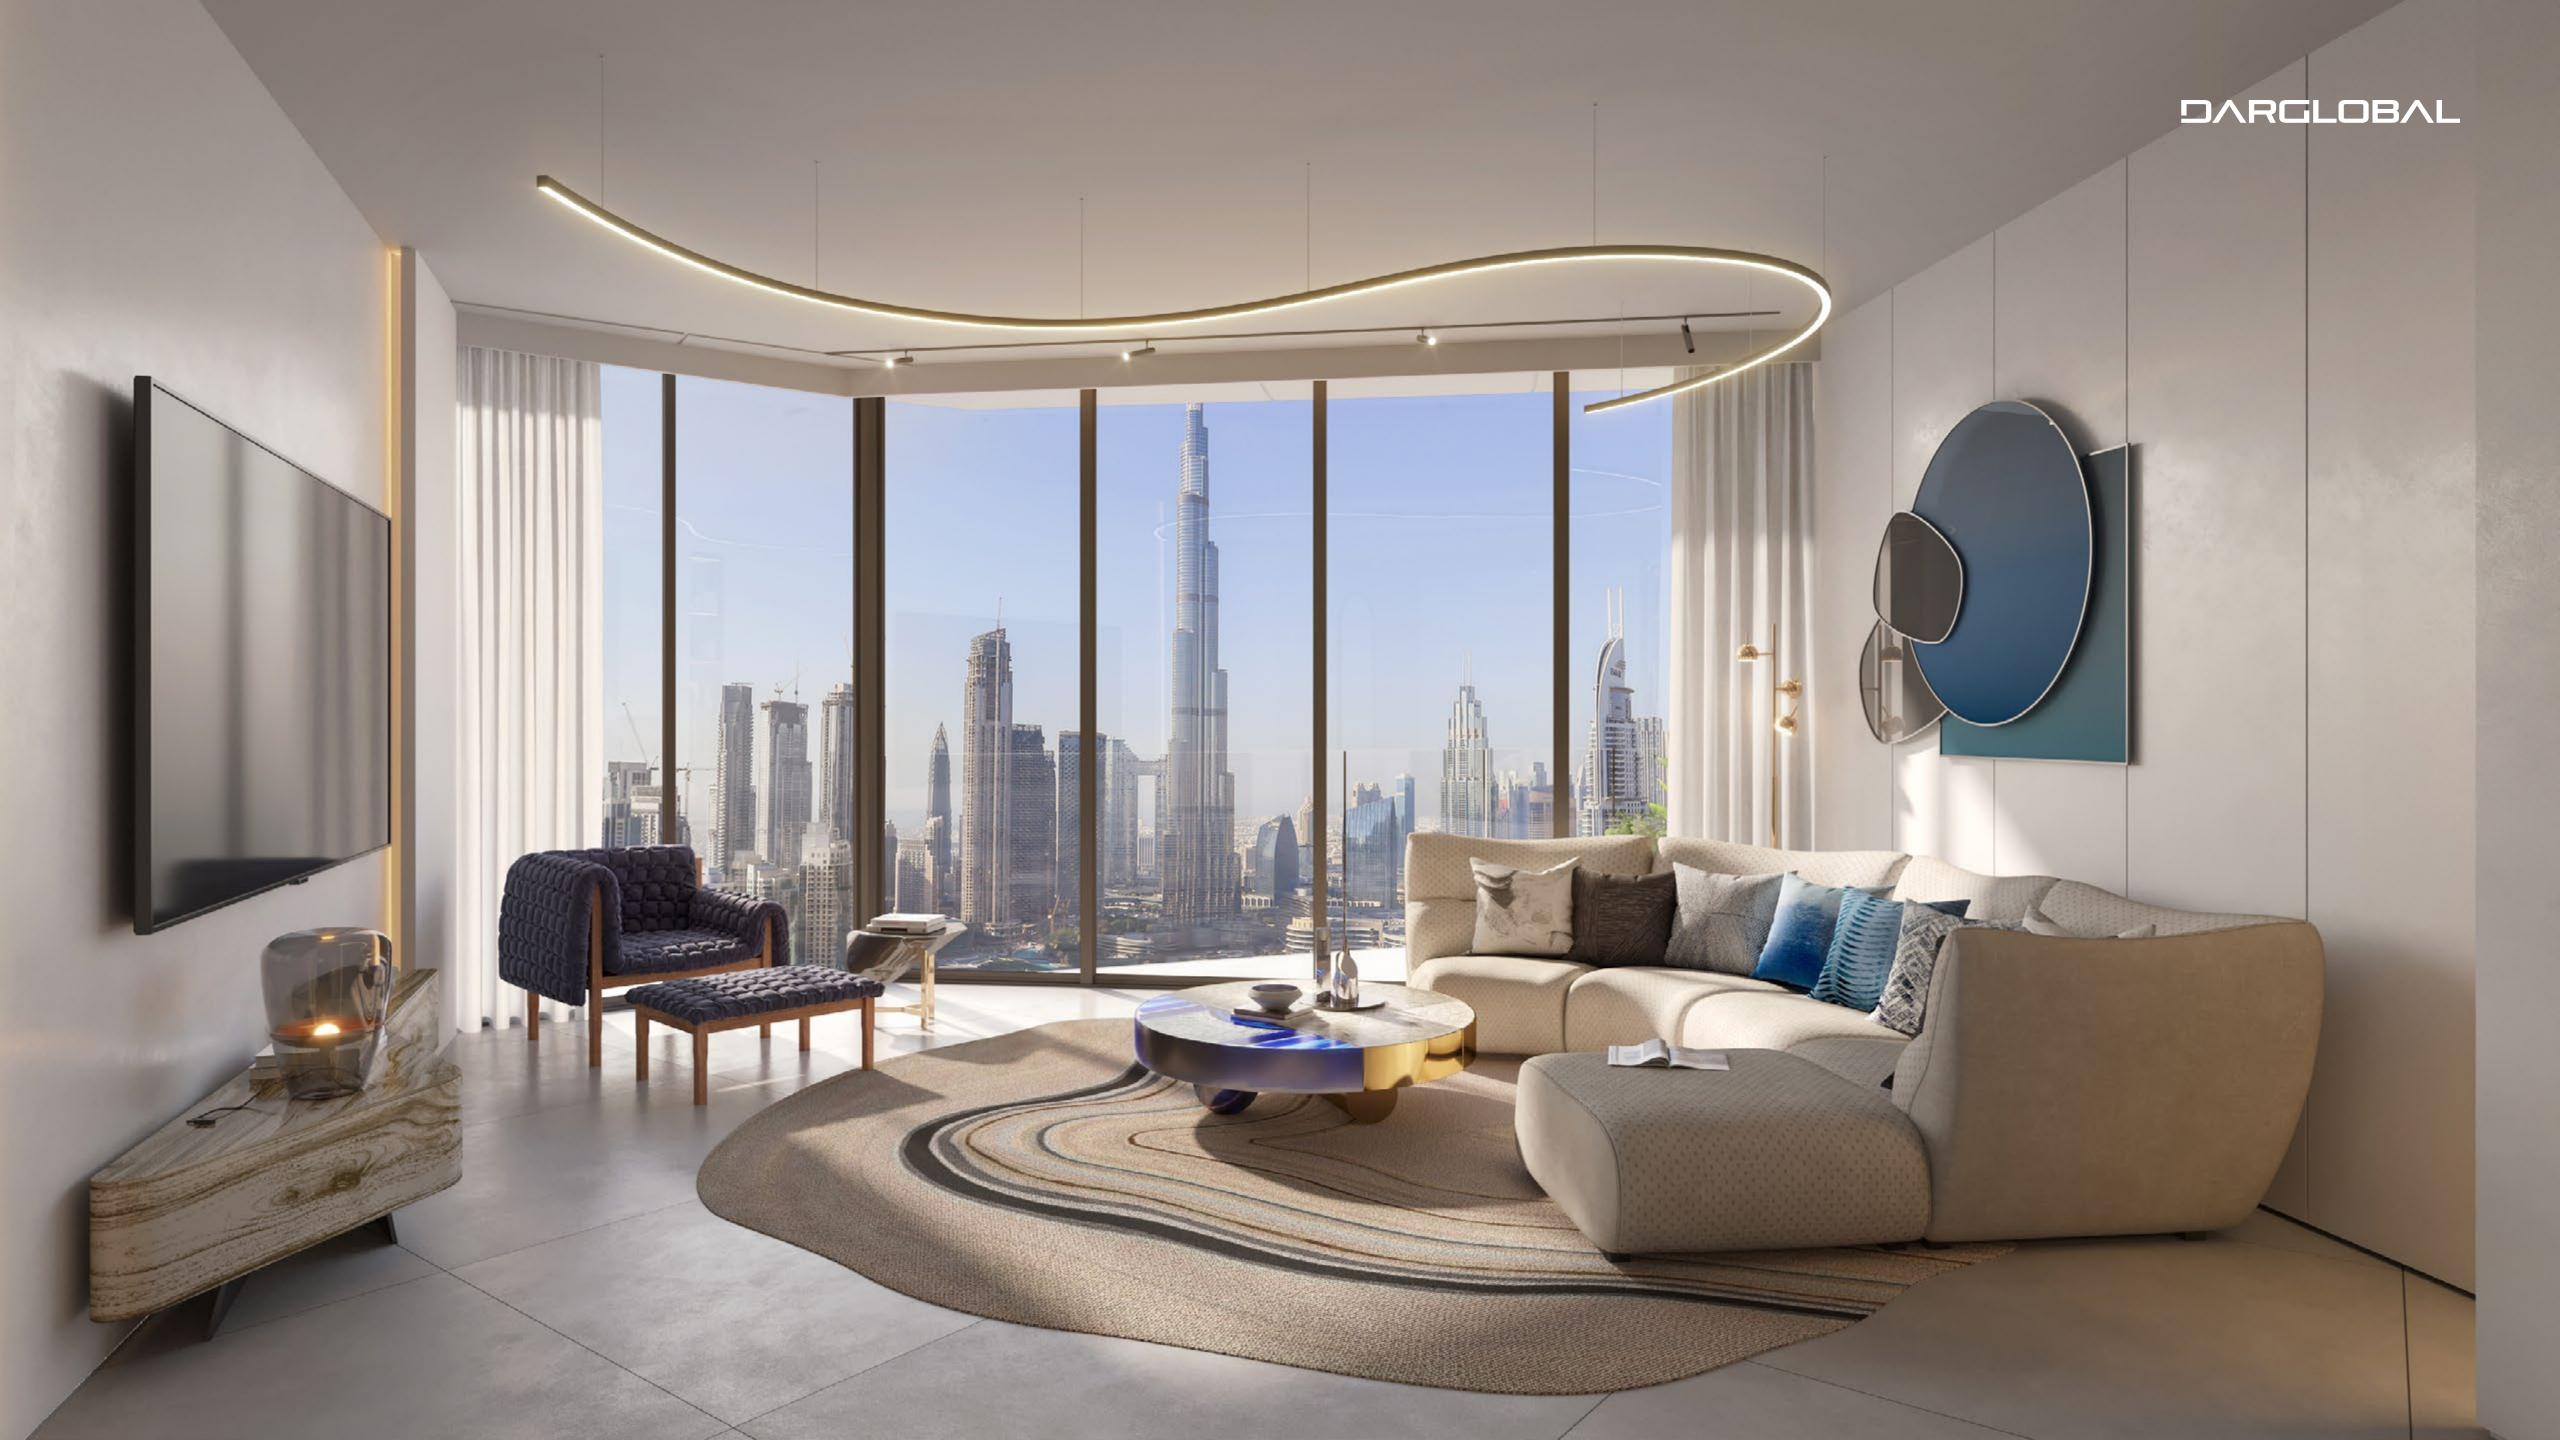

### VERY FIRST SIGHT

Curved, floor-to-ceiling glass facades offer exceptional open views over the city, a breathtaking panorama dedicated to an exclusive elite. Not just today, but forever. Because the tower orientation is carefully planned to mitigate being blocked from facing towers in the future.

## UNCONVENTIONAL. UPSCALE. UNMISSABLE.

Step in a world of rebel luxury, iconic design, sophisticated materials, tactile pleasure. The experience begins in the W Lounge, where a sophisticated and stylish atmosphere awakens your senses.

Enter one of the exclusive 384 residences and start feeling at home from the very first moment. Floor to ceiling glass facades and staggered balconies allow plenty of sunlight in every room, while accent wallpapers underline their vibrant personality.

# HEART OF DOWNTOWN DUBAI

W Residences Dubai – Downtown is situated in the spotlight of the city's vibrant life. The Burj Khalifa is just outside the window, the Dubai Mall and the Dancing Fountains are only a few steps away. Elegant streets, majestic buildings, chic leisure points, the most exclusive venues: it all happens here.