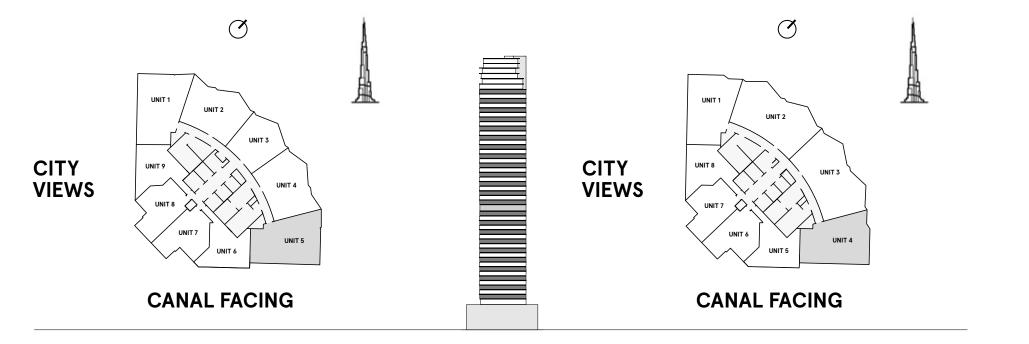

## **W RESIDENCES DUBAI - DOWNTOWN**

#### **2** Bedrooms Type C

FLOORS 3,5,7,9,11,13,15,17,19

凪

FLOORS 23, 25, 27, 29, 31, 33, 35, 37, 39, 41,43,45

Q

CITY VIEWS

| TOTAL AREA    | 1,176 sq ft |
|---------------|-------------|
| BALCONY AREA  | 283.9 sq ft |
| INTERNAL AREA | 892.1 sq ft |