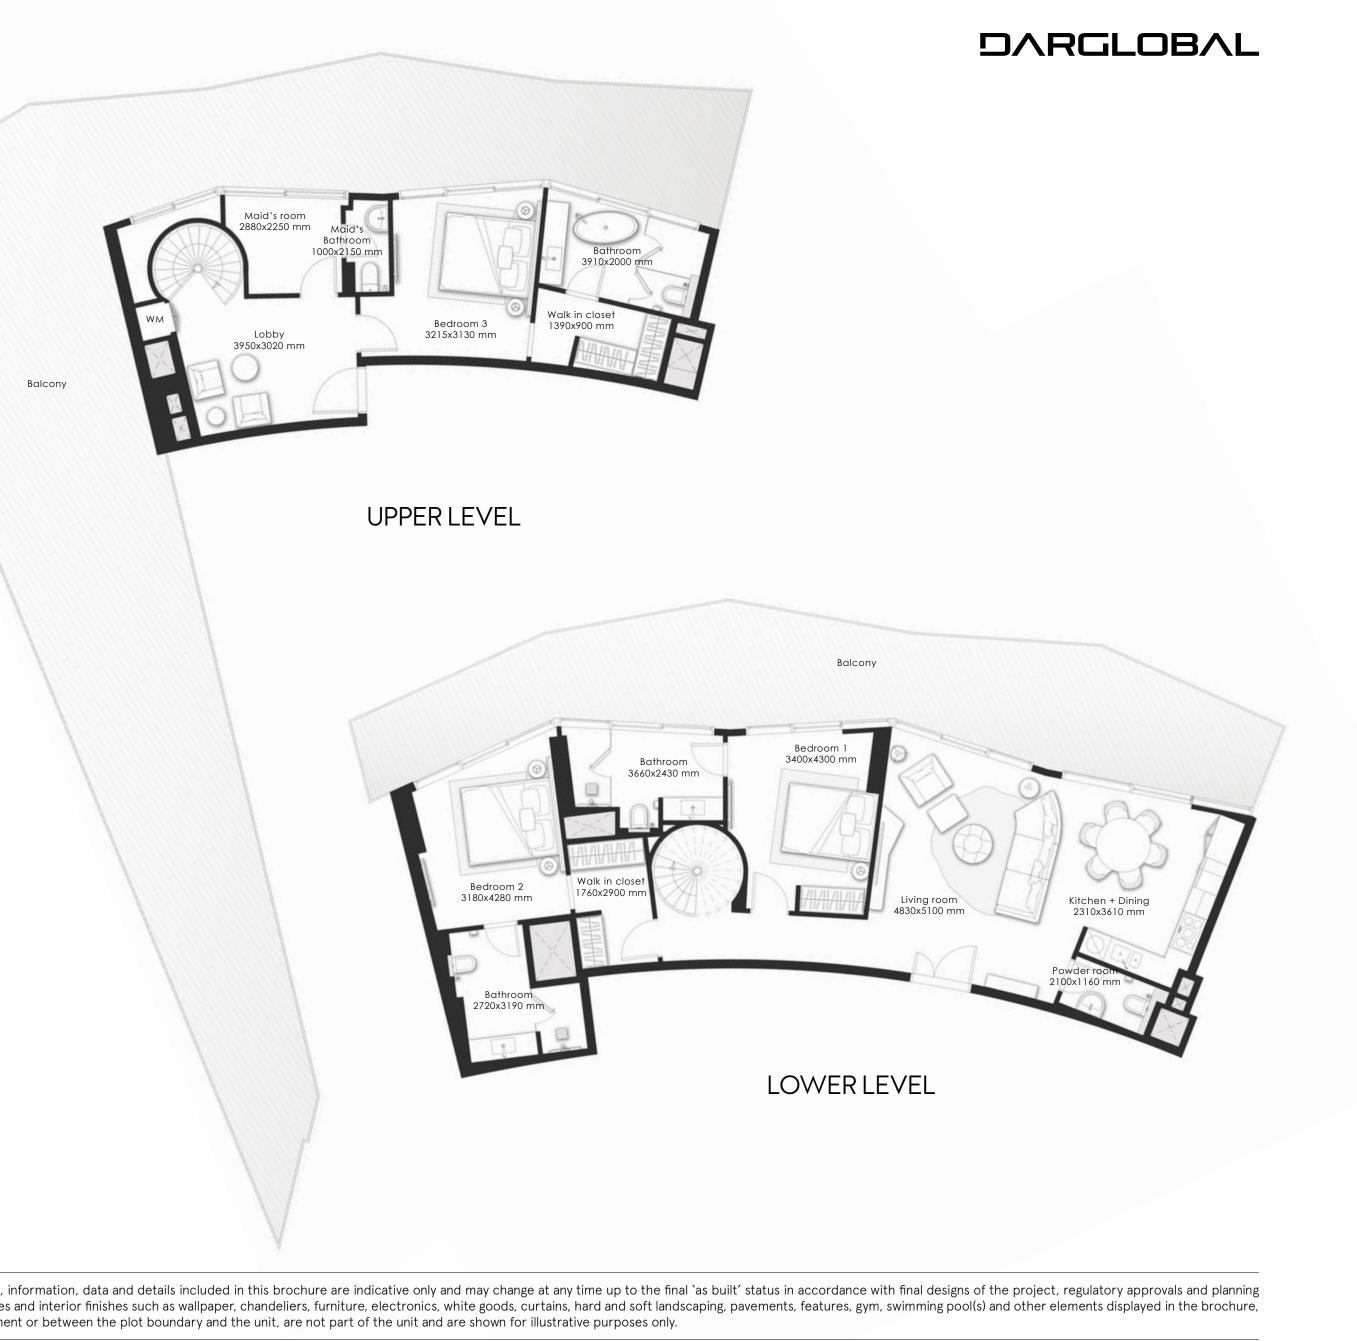

## W RESIDENCES DUBAI - DOWNTOWN

#### **3 Bedrooms Type E**

FLOOR 51 (LOWER LEVEL) FLOOR 52 (UPPER LEVEL)

| TOTAL AREA    | 3,811.8 sq ft |
|---------------|---------------|
| BALCONY AREA  | 2,063.5 sq ft |
| INTERNAL AREA | 1,748.2 sq ft |

representations made herein.

W Residences Dubai - Downtown are not owned, developed or sold by Marriott International, Inc. or its affiliates ("Marriott"). Dar Al Arkan Properties LLC All pictures, plans, layouts, information, data and details included in this brochure are indicative only and may change at any time up to the final `as built' status in accordance with final designs of the project, regulatory approvals and planning and Uranus General Contracting Company use W marks under a license from Marriott, which has not confirmed the accuracy of any of the statements or permissions. All accessories and interior finishes such as wallpaper, chandeliers, furniture, electronics, white goods, curtains, hard and soft landscaping, pavements, features, gym, swimming pool(s) and other elements displayed in the brochure, or within the show apartment or between the plot boundary and the unit, are not part of the unit and are shown for illustrative purposes only.