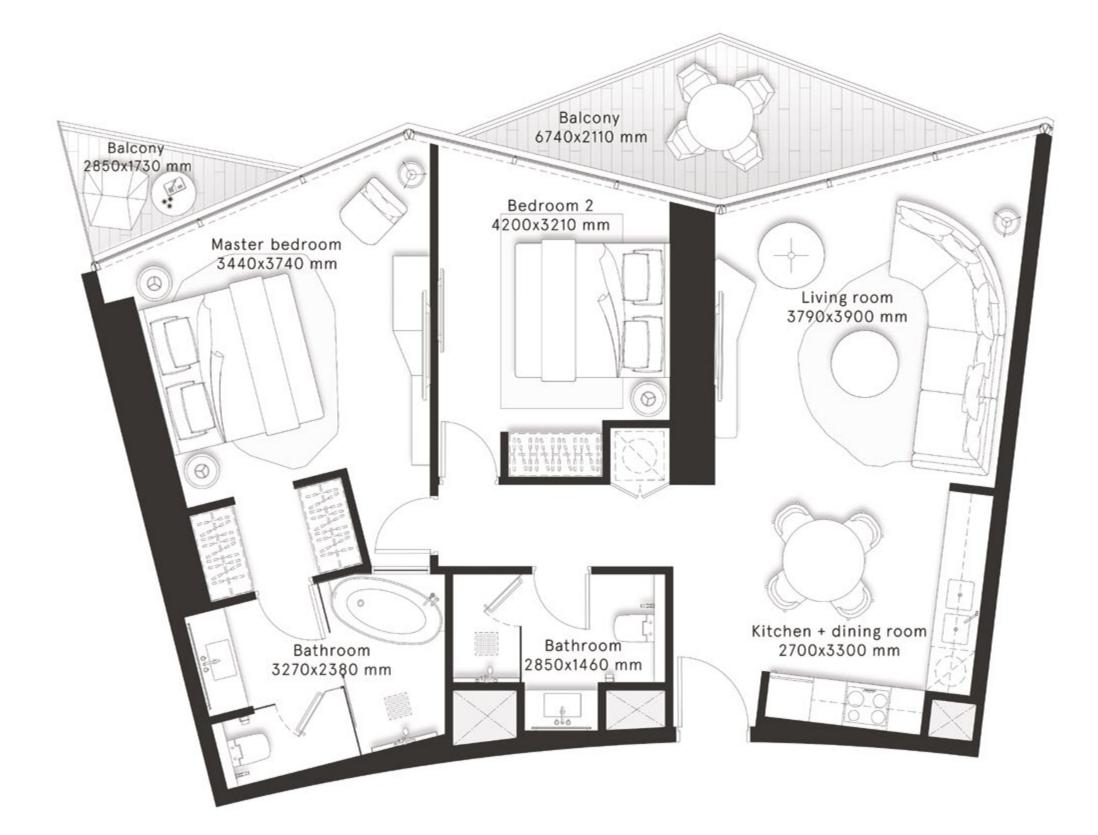

#### **2** Bedrooms Type C

FLOORS 3,5,7,9,11,13,15,17,19

凪

FLOORS 23, 25, 27, 29, 31, 33, 35, 37, 39, 41,43,45

Q

CITY VIEWS

| TOTAL AREA    | 1,176 sq ft |
|---------------|-------------|
| BALCONY AREA  | 283.9 sq ft |
| INTERNAL AREA | 892.1 sq ft |