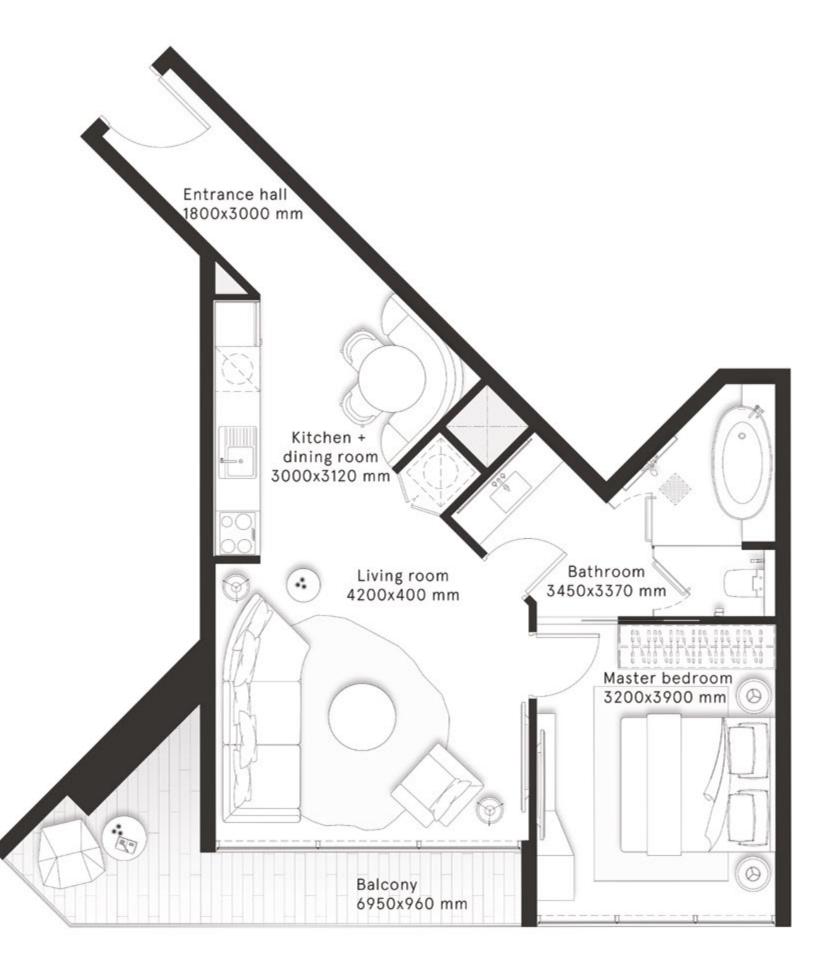

#### **1 Bedroom** Type A

凲

FLOORS 1-20

FLOORS 22-46,48

\_\_\_\_\_

 $\bigcirc$ 

| TOTAL AREA    | 754.5 sq ft |
|---------------|-------------|
| BALCONY AREA  | 97.7 sq ft  |
| INTERNAL AREA | 656.8 sq ft |