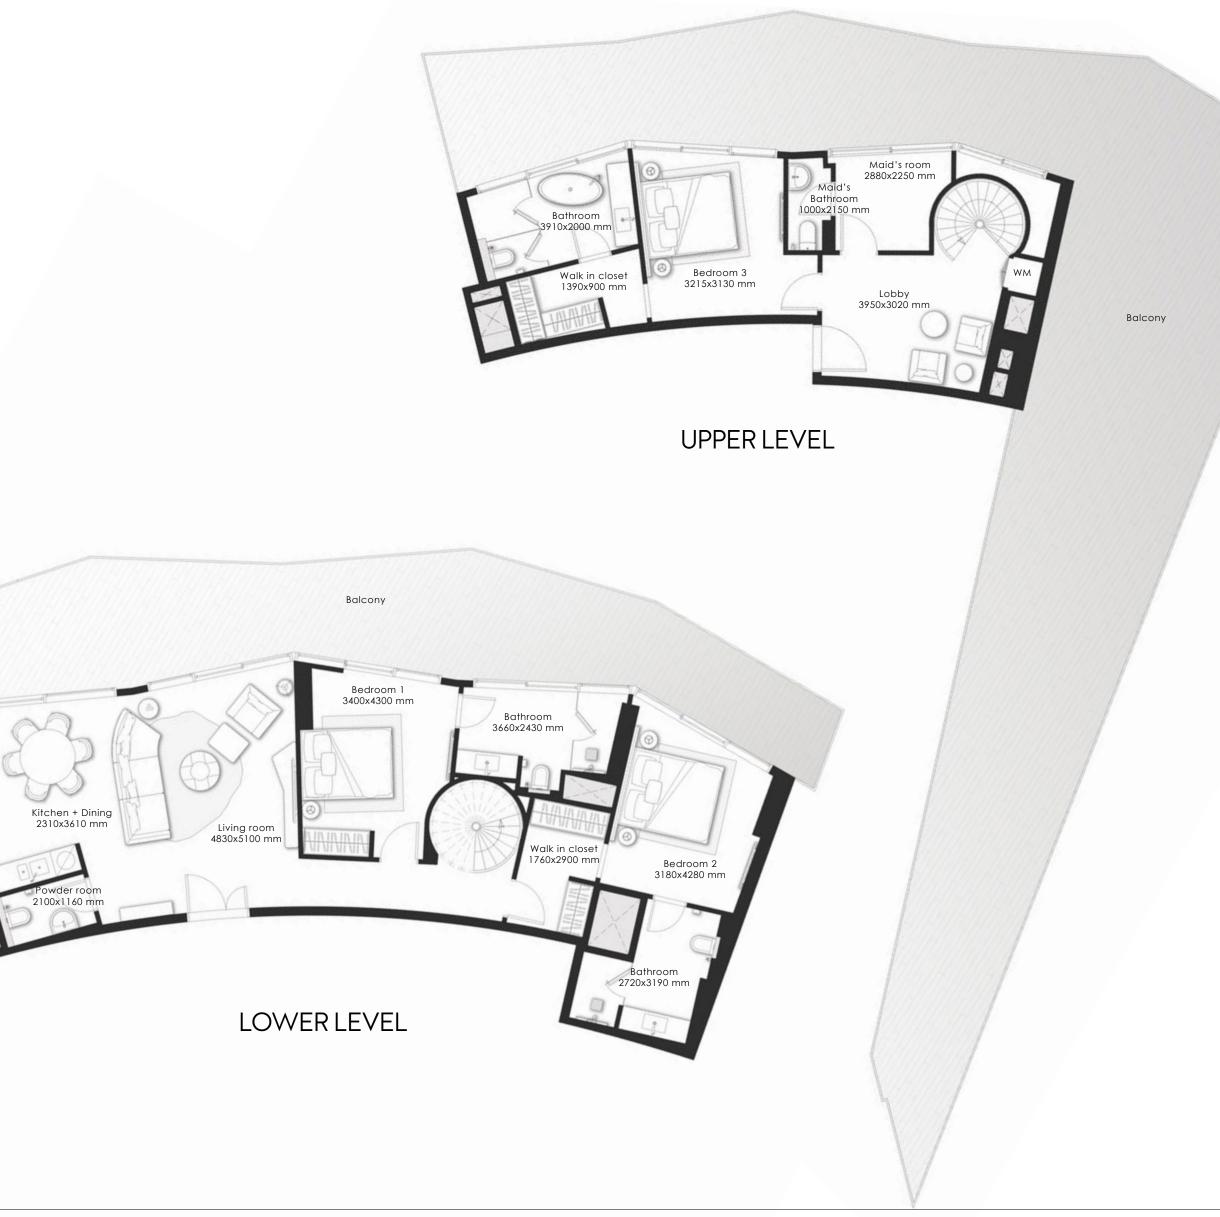

## W RESIDENCES DUBAI - DOWNTOWN

#### **3 Bedrooms Type E**

FLOOR 51 (LOWER LEVEL) FLOOR 52 (UPPER LEVEL)

| TOTAL AREA    | 3,811.8 sq ft |
|---------------|---------------|
| BALCONY AREA  | 2,063.5 sq ft |
| INTERNAL AREA | 1,748.2 sq ft |

representations made herein.

W Residences Dubai - Downtown are not owned, developed or sold by Marriott International, Inc. or its affiliates ("Marriott"). Dar Al Arkan Properties LLC All pictures, plans, layouts, information, data and details included in this brochure are indicative only and may change at any time up to the final `as built' status in accordance with final designs of the project, regulatory approvals and planning and Uranus General Contracting Company use W marks under a license from Marriott, which has not confirmed the accuracy of any of the statements or permissions. All accessories and interior finishes such as wallpaper, chandeliers, furniture, electronics, white goods, curtains, hard and soft landscaping, pavements, features, gym, swimming pool(s) and other elements displayed in the brochure, or within the show apartment or between the plot boundary and the unit, are not part of the unit and are shown for illustrative purposes only.