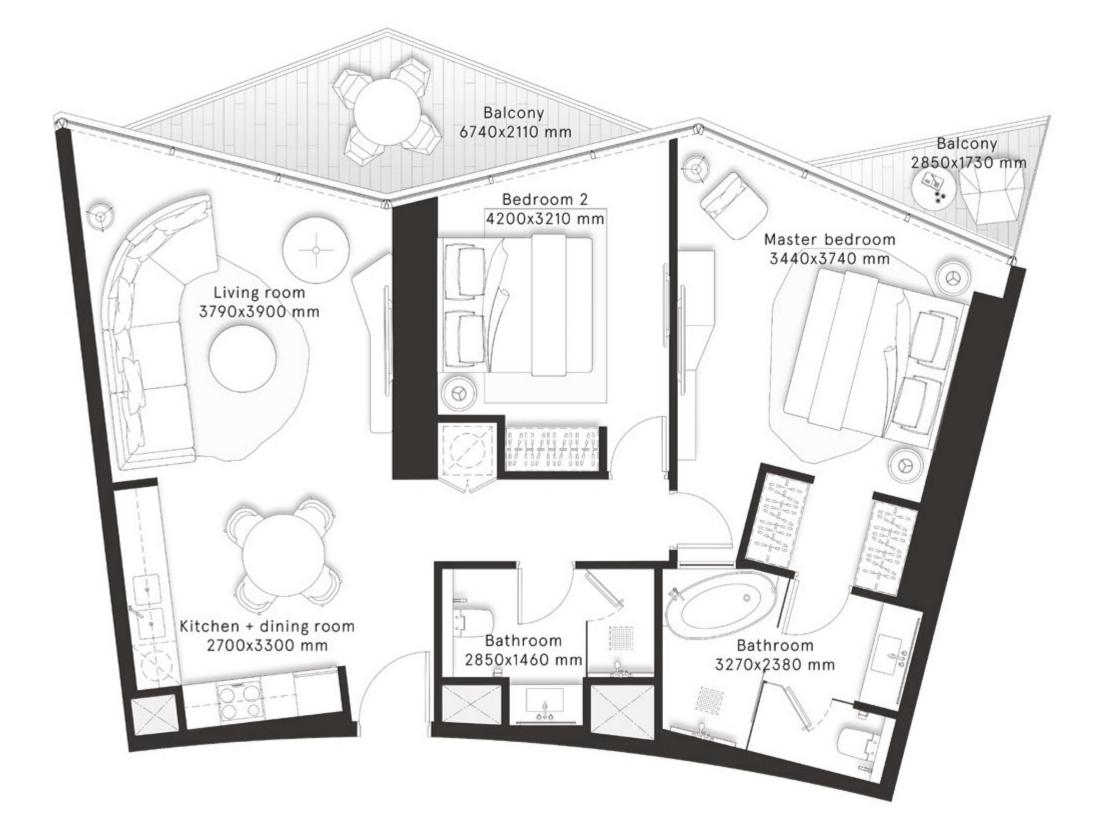

## **W RESIDENCES** DUBAI - DOWNTOWN

#### **2** Bedrooms Type C1

FLOORS 3,5,7,9,11,13,15,17,19 FLOORS 23, 25, 27, 29, 31, 33, 35, 37, 39, 41,43,45

\_\_\_\_\_

Q

CITY VIEWS

| TOTAL AREA    | 1,167.4 sq ft |
|---------------|---------------|
| BALCONY AREA  | 273.4 sq ft   |
| INTERNAL AREA | 894 sq ft     |

representations made herein.

W Residences Dubai - Downtown are not owned, developed or sold by Marriott International, Inc. or its affiliates ("Marriott"). Dar Al Arkan Properties LLC All pictures, plans, layouts, information, data and details included in this brochure are indicative only and may change at any time up to the final `as built' status in accordance with final designs of the project, regulatory approvals and planning and Uranus General Contracting Company use W marks under a license from Marriott, which has not confirmed the accuracy of any of the statements or permissions. All accessories and interior finishes such as wallpaper, chandeliers, furniture, electronics, white goods, curtains, hard and soft landscaping, pavements, features, gym, swimming pool(s) and other elements displayed in the brochure, or within the show apartment or between the plot boundary and the unit, are not part of the unit and are shown for illustrative purposes only.