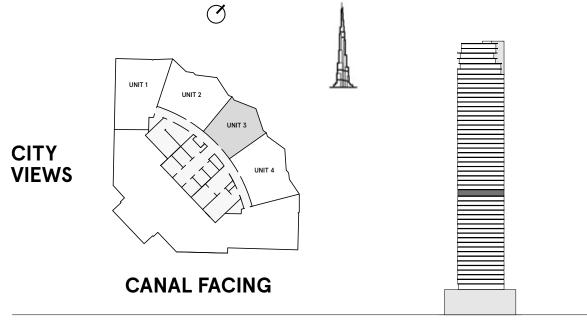

### VERY FIRST SIGHT

Curved, floor-to-ceiling glass facades offer exceptional open views over the city, a breathtaking panorama dedicated to an exclusive elite. Not just today, but forever. Because the tower orientation is carefully planned to mitigate being blocked from facing towers in the future.

#### **2** Bedrooms Type C

FLOORS 3,5,7,9,11,13,15,17,19

凪

FLOORS 23, 25, 27, 29, 31, 33, 35, 37, 39, 41,43,45

Q

CITY VIEWS

| TOTAL AREA    | 1,176 sq ft |
|---------------|-------------|
| BALCONY AREA  | 283.9 sq ft |
| INTERNAL AREA | 892.1 sq ft |