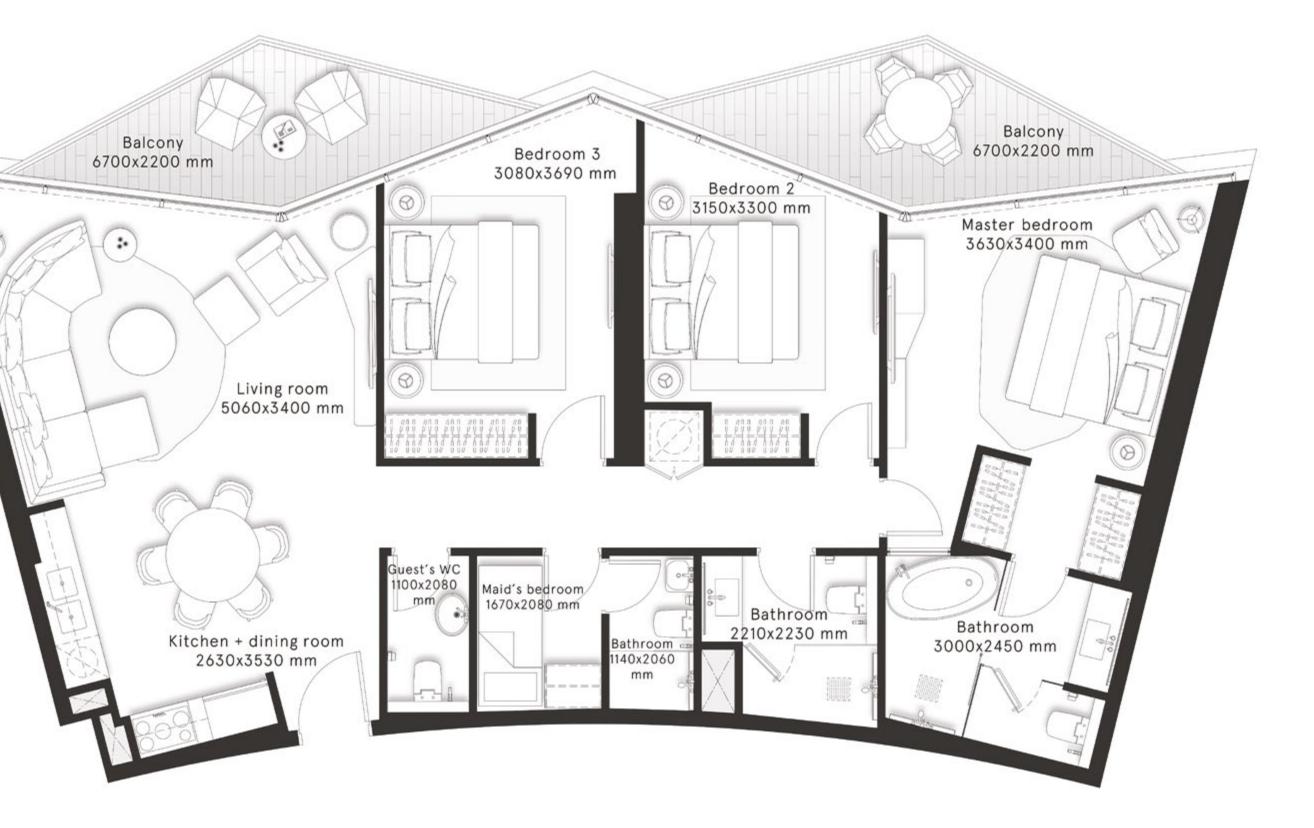

# W RESIDENCES DUBAI - DOWNTOWN

### **3 Bedrooms** Type C

FLOOR 49

| TOTAL AREA    | 2,702.8 sq ft |
|---------------|---------------|
| BALCONY AREA  | 1,414.1 sq ft |
| INTERNAL AREA | 1,288.6 sq ft |

representations made herein.

#### DARGLOBAL

W Residences Dubai - Downtown are not owned, developed or sold by Marriott International, Inc. or its affiliates ("Marriott"). Dar Al Arkan Properties LLC All pictures, plans, layouts, information, data and details included in this brochure are indicative only and may change at any time up to the final `as built' status in accordance with final designs of the project, regulatory approvals and planning and Uranus General Contracting Company use W marks under a license from Marriott, which has not confirmed the accuracy of any of the statements or permissions. All accessories and interior finishes such as wallpaper, chandeliers, furniture, electronics, white goods, curtains, hard and soft landscaping, pavements, features, gym, swimming pool(s) and other elements displayed in the brochure, or within the show apartment or between the plot boundary and the unit, are not part of the unit and are shown for illustrative purposes only.