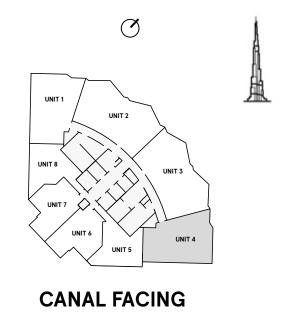

rdance with final designs of the project, regulatory approvals and planning and Uranus General Contracting Company use W marks under a license from Marriott, which has not confirmed the accuracy of any of the statements or permissions. All accessories and interior finishes such as wallpaper, chandeliers, furniture, electronics, white goods, curtains, hard and soft landscaping, pavements, features, gym, swimming pool(s) and other elements displayed in the brochure, or within the show apartment or between the plot boundary and the unit, are not part of the unit and are shown for illustrative purposes only.





## **W RESIDENCES** DUBAI - DOWNTOWN

#### **2** Bedrooms Type C1

FLOORS 3,5,7,9,11,13,15,17,19 FLOORS 23, 25, 27, 29, 31, 33, 35, 37, 39, 41,43,45

\_\_\_\_\_





Q



CITY VIEWS



| TOTAL AREA    | 1,167.4 sq ft |
|---------------|---------------|
| BALCONY AREA  | 273.4 sq ft   |
| INTERNAL AREA | 894 sq ft     |

representations made herein.

W Residences Dubai - Downtown are not owned, developed or sold by Marriott International, Inc. or its affiliates ("Marriott"). Dar Al Arkan Properties LLC All pictures, plans, layouts, information, data and details included in this brochure are indicative only and may change at any time up to the final `as built' status in accordance with final designs of the project, regulatory approvals and planning and Uranus General Contracting Company use W marks under a license from Marriott, which has not confirmed the accuracy of any of the statements or permissions. All accessories and interior finishes such as wallpaper, chandelie