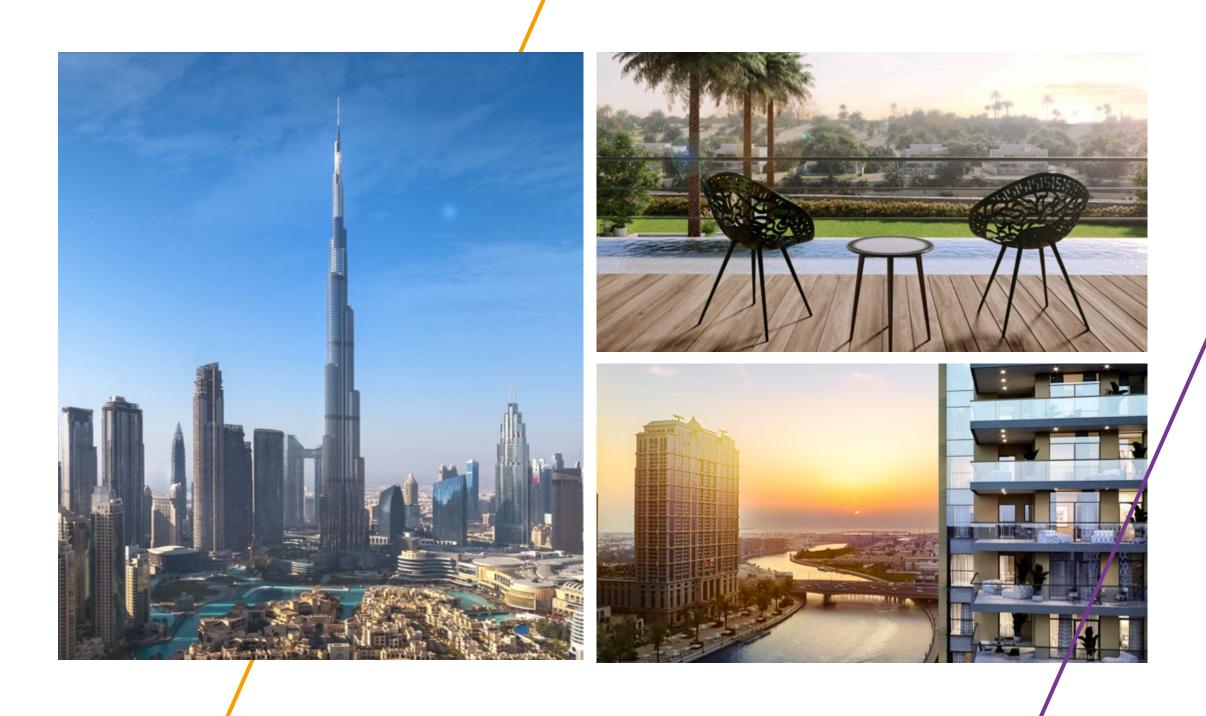

# HEART OF DOWNTOWN DUBAI

W Residences Dubai – Downtown is situated in the spotlight of the city's vibrant life. The Burj Khalifa is just outside the window, the Dubai Mall and the Dancing Fountains are only a few steps away. Elegant streets, majestic buildings, chic leisure points, the most exclusive venues: it all happens here.

# 

5 MINUTES BURJ KHALIFA

4 MINUTES THE DUBAI FOUNTAIN

3 MINUTES THE DUBAI CANAL

6 MINUTES THE DUBAI MALL

6 MINUTES THE DUBAI OPERA

WORLD-CLASS AMENITES

W Residences Dubai – Downtown offers superlative amenities dedicated to residents and their guests, turning every moment into a truly memorable experience.

- The Clubhouse: a VIP lounge where new connections spark in front of a signature cocktail or a gourmet lunch
- Advance fitness center
- Media Room with a private cinema, gaming room and a chill area
- Board Room offering refined meeting rooms and a co-working space
- Infinity pool overlooking Burj Khalifa
- Extensive terraces with lounge and seating areas
- Walking track through a lush landscape
- Guest Suites upon request
- "Platinum Elite" status in Marriott
  Bonvoy for two years