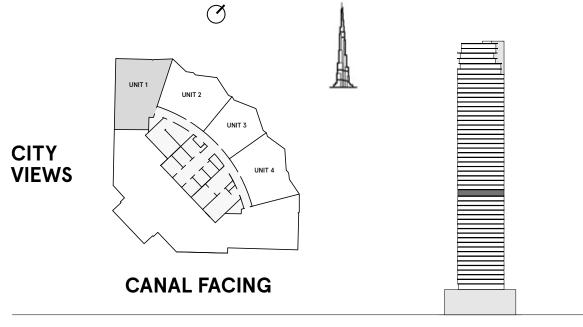

#### **2** Bedrooms Type C

FLOORS 3,5,7,9,11,13,15,17,19

凪

FLOORS 23, 25, 27, 29, 31, 33, 35, 37, 39, 41,43,45

Q

CITY VIEWS

| TOTAL AREA    | 1,176 sq ft |
|---------------|-------------|
| BALCONY AREA  | 283.9 sq ft |
| INTERNAL AREA | 892.1 sq ft |

representations made herein.

W Residences Dubai - Downtown are not owned, developed or sold by Marriott International, Inc. or its affiliates ("Marriott"). Dar Al Arkan Properties LLC All pictures, plans, layouts, information, data and details included in this brochure are indicative only and may change at any time up to the final `as built' status in accordance with final designs of the project, regulatory approvals and planning and Uranus General Contracting Company use W marks under a license from Marriott, which has not confirmed the accuracy of any of the statements or permissions. All accessories and interior finishes such as wallpaper, chandeliers, furniture, electronics, white goods, curtains, hard and soft landscaping, pavements, features, gym, swimming pool(s) and other elements displayed in the brochure, or within the show apartment or between the plot boundary and the unit, are not part of the unit and are shown for illustrative purposes only.