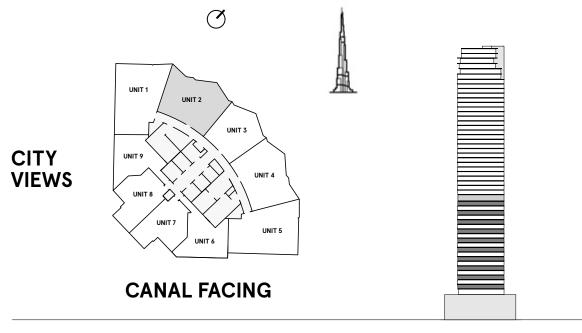

#### **2** Bedrooms Type C

FLOORS 3,5,7,9,11,13,15,17,19

凪

FLOORS 23, 25, 27, 29, 31, 33, 35, 37, 39, 41,43,45

Q

CITY VIEWS

| TOTAL AREA    | 1,176 sq ft |
|---------------|-------------|
| BALCONY AREA  | 283.9 sq ft |
| INTERNAL AREA | 892.1 sq ft |