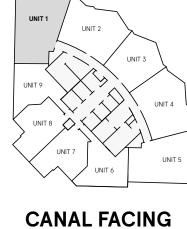

al `as built' status in accordance with final designs of the project, regulatory approvals and planning and Uranus General Contracting Company use W marks under a license from Marriott, which has not confirmed the accuracy of any of the statements or permissions. All accessories and interior finishes such as wallpaper, chandeliers, furniture, electronics, white goods, curtains, hard and soft landscaping, pavements, features, gym, swimming pool(s) and other elements displayed in the brochure, or within the show apartment or between the plot boundary and the unit, are not part of the unit and are shown for illustrative purposes only.





## **W RESIDENCES DUBAI - DOWNTOWN**

#### **2** Bedrooms Type C

FLOORS 3,5,7,9,11,13,15,17,19

凪

FLOORS 23, 25, 27, 29, 31, 33, 35, 37, 39, 41,43,45





Q



CITY VIEWS



| TOTAL AREA    | 1,176 sq ft |
|---------------|-------------|
| BALCONY AREA  | 283.9 sq ft |
| INTERNAL AREA | 892.1 sq ft |

representations made herein.

W Residences Dubai - Downtown are not owned, developed or sold by Marriott International, Inc. or its affiliates ("Marriott"). Dar Al Arkan Properties LLC All pictures, plans, layouts, information, data and details included in this brochure are indicative only and may change at any time up to the final `as built' status in accordance with final designs of the project, regulatory approvals and planning and Uranus General Contracting Company use W marks under a license from Marriott, which has not confirmed the accuracy of any of the statements or permissions. All accessories and interior finishes such as wallpaper