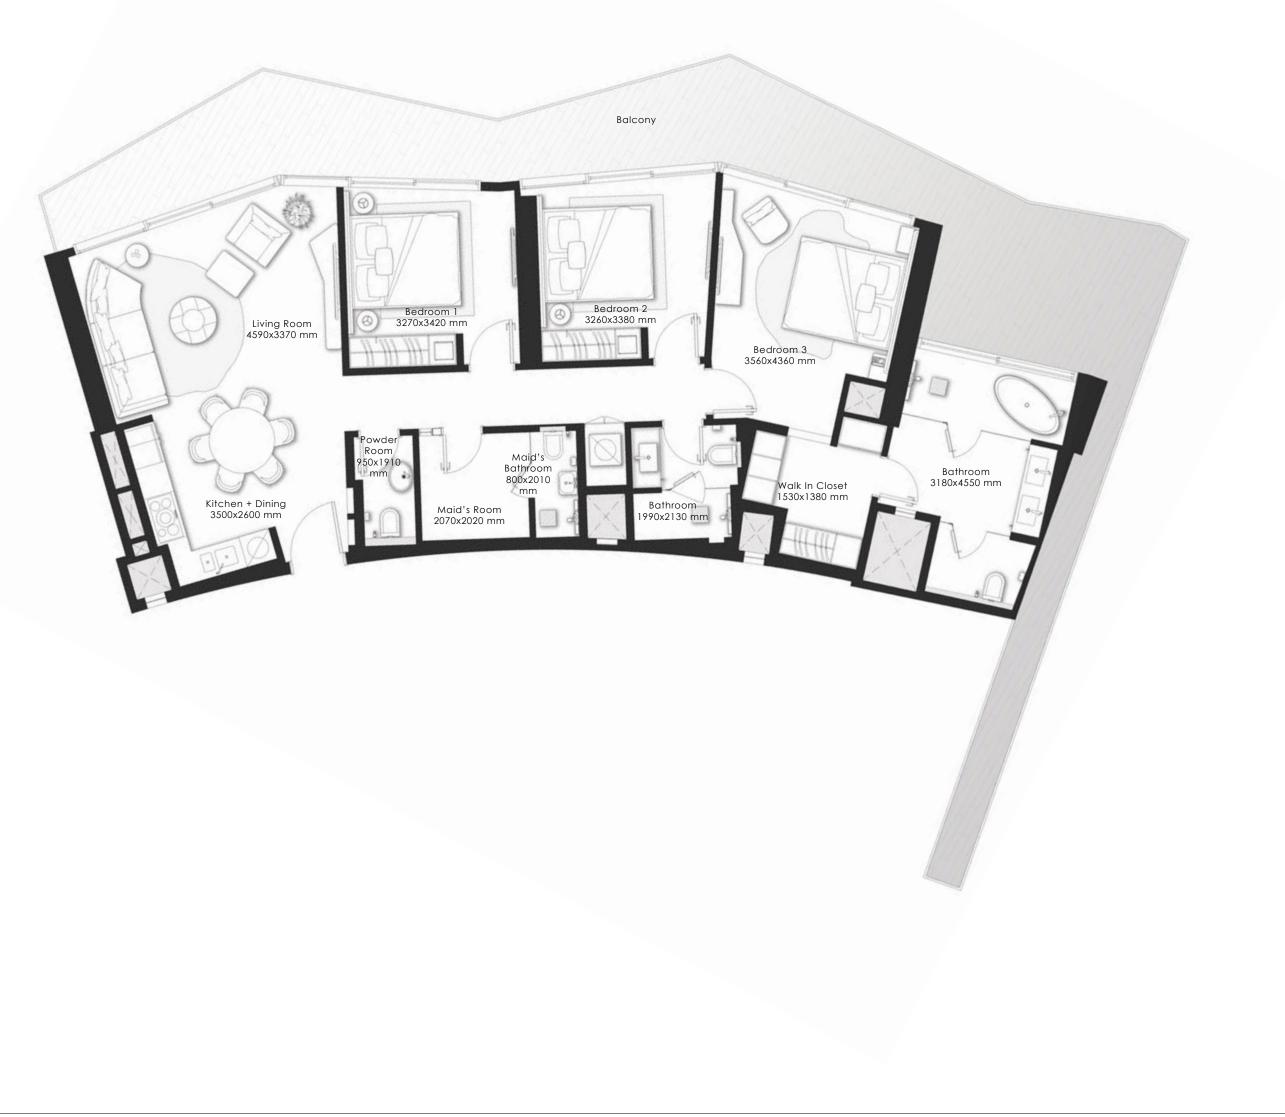

### **3 Bedrooms** Type D

FLOOR 50

| TOTAL AREA    | 1,847.9 sq ft |
|---------------|---------------|
| BALCONY AREA  | 559.2 sq ft   |
| INTERNAL AREA | 1,288.6 sq ft |

representations made herein.

W Residences Dubai - Downtown are not owned, developed or sold by Marriott International, Inc. or its affiliates ("Marriott"). Dar Al Arkan Properties LLC All pictures, plans, layouts, information, data and details included in this brochure are indicative only and may change at any time up to the final 'as built' status in accordance with final designs of the project, regulatory approvals and planning and Uranus General Contracting Company use W marks under a license from Marriott, which has not confirmed the accuracy of any of the statements or permissions. All accessories and interior finishes such as wallpaper, chandeliers, furniture, electronics, white goods, curtains, hard and soft landscaping, pavements, features, gym, swimming pool(s) and other elements displayed in the brochure, or within the show apartment or between the plot boundary and the unit, are not part of the unit and are shown for illustrative purposes only.

## **W RESIDENCES** DUBAI - DOWNTOWN

#### **3 Bedrooms Type D1**

FLOOR 50

| TOTAL AREA    | 1,858 sq ft   |
|---------------|---------------|
| BALCONY AREA  | 560.5 sq ft   |
| INTERNAL AREA | 1,297.4 sq ft |

representations made herein.

W Residences Dubai - Downtown are not owned, developed or sold by Marriott International, Inc. or its affiliates ("Marriott"). Dar Al Arkan Properties LLC All pictures, plans, layouts, information, data and details included in this brochure are indicative only and may change at any time up to the final `as built' status in accordance with final designs of the project, regulatory approvals and planning and Uranus General Contracting Company use W marks under a license from Marriott, which has not confirmed the accuracy of any of the statements or permissions. All accessories and interior finishes such as wallpaper, chandeliers, furniture, electronics, white goods, curtains, hard and soft landscaping, pavements, features, gym, swimming pool(s) and other elements displayed in the brochure, or within the show apartment or between the plot boundary and the unit, are not part of the unit and are shown for illustrative purposes only.