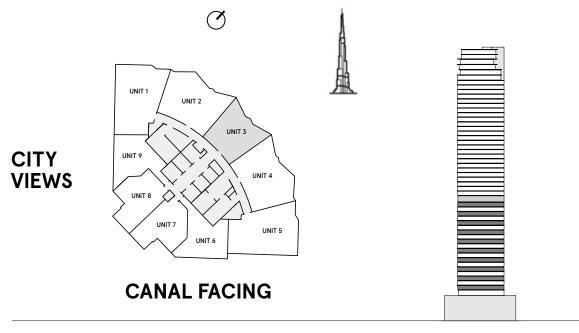

ndicative only and may change at any time up to the final `as built' status in accordance with final designs of the project, regulatory approvals and planning and Uranus General Contracting Company use W marks under a license from Marriott, which has not confirmed the accuracy of any of the statements or permissions. All accessories and interior finishes such as wallpaper, chandeliers, furniture, electronics, white goods, curtains, hard and soft landscaping, pavements, features, gym, swimming pool(s) and other elements displayed in the brochure, or within the show apartment or between the plot boundary and the unit, are not part of the unit and are shown for illustrative purposes only.





### **W RESIDENCES DUBAI - DOWNTOWN**

#### **1 Bedroom** Type D

FLOORS 2,4,6,8,10,12,14,16,18,20



| TOTAL AREA    | 769.95 sq ft |
|---------------|--------------|
| BALCONY AREA  | 102.15 sq ft |
| INTERNAL AREA | 667.8 sq ft  |

representations made herein.

W Residences Dubai - Downtown are not owned, developed or sold by Marriott International, Inc. or its affiliates ("Marriott"). Dar Al Arkan Properties LLC All pictures, plans, layouts, information, data and details included in this brochure are indicative only and may change at any time up to the final `as built' status in accordance with final designs of the project, regulatory approvals and planning and Uranus General Contracting Company use W marks under a license from Marriott, which has not confirmed the accuracy of any of the statements or permissions. All accessories and interior finishes such as wallpaper, chandeliers,