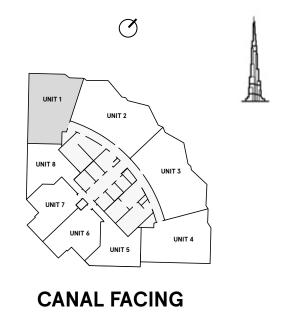

s in accordance with final designs of the project, regulatory approvals and planning and Uranus General Contracting Company use W marks under a license from Marriott, which has not confirmed the accuracy of any of the statements or permissions. All accessories and interior finishes such as wallpaper, chandeliers, furniture, electronics, white goods, curtains, hard and soft landscaping, pavements, features, gym, swimming pool(s) and other elements displayed in the brochure, or within the show apartment or between the plot boundary and the unit, are not part of the unit and are shown for illustrative purposes only.





## **W RESIDENCES DUBAI - DOWNTOWN**

#### **2** Bedrooms Type C

FLOORS 3,5,7,9,11,13,15,17,19

凪

FLOORS 23, 25, 27, 29, 31, 33, 35, 37, 39, 41,43,45





Q



CITY VIEWS



| TOTAL AREA    | 1,176 sq ft |
|---------------|-------------|
| BALCONY AREA  | 283.9 sq ft |
| INTERNAL AREA | 892.1 sq ft |

representations made herein.

W Residences Dubai - Downtown are not owned, developed or sold by Marriott International, Inc. or its affiliates ("Marriott"). Dar Al Arkan Properties LLC All pictures, plans, layouts, information, data and details included in this brochure are indicative only and may change at any time up to the final `as built' status in accordance with final designs of the project, regulatory approvals and planning and Uranus General Contracting Company use W marks under a license from Marriott, which has not confirmed the accuracy of any of the statements or permissions. All accessories and interior finishes such as wallpaper, chandeliers, furn