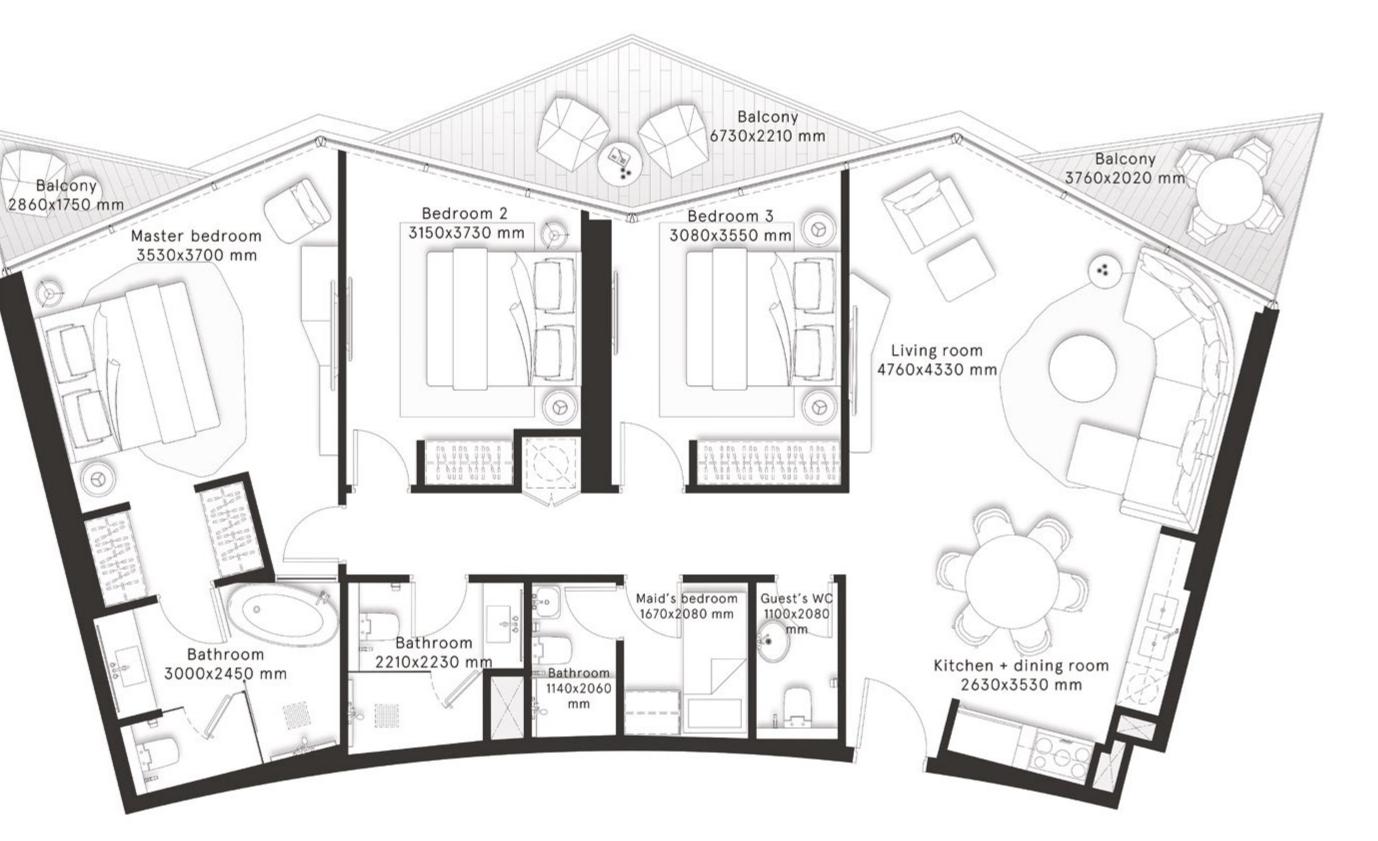

## W RESIDENCES DUBAI - DOWNTOWN

### **3 Bedrooms** Type D

FLOOR 50

| TOTAL AREA    | 1,847.9 sq ft |
|---------------|---------------|
| BALCONY AREA  | 559.2 sq ft   |
| INTERNAL AREA | 1,288.6 sq ft |

representations made herein.

W Residences Dubai - Downtown are not owned, developed or sold by Marriott International, Inc. or its affiliates ("Marriott"). Dar Al Arkan Properties LLC All pictures, plans, layouts, information, data and details included in this brochure are indicative only and may change at any time up to the final 'as built' status in accordance with final designs of the project, regulatory approvals and planning and Uranus General Contracting Company use W marks under a license from Marriott, which has not confirmed the accuracy of any of the statements or permissions. All accessories and interior finishes such as wallpaper, chandeliers, furniture, electronics, white goods, curtains, hard and soft landscaping, pavements, features, gym, swimming pool(s) and other elements displayed in the brochure, or within the show apartment or between the plot boundary and the unit, are not part of the unit and are shown for illustrative purposes only.