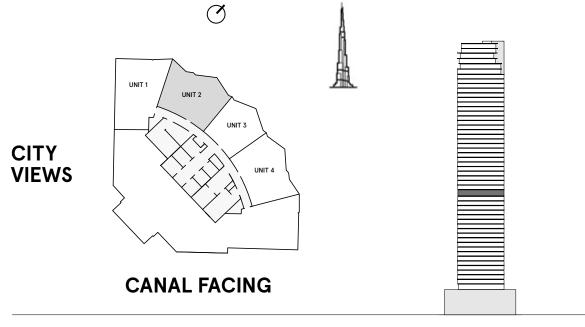

#### **2** Bedrooms Type C

FLOORS 3,5,7,9,11,13,15,17,19

凪

FLOORS 23, 25, 27, 29, 31, 33, 35, 37, 39, 41,43,45

Q

CITY VIEWS

| TOTAL AREA    | 1,176 sq ft |
|---------------|-------------|
| BALCONY AREA  | 283.9 sq ft |
| INTERNAL AREA | 892.1 sq ft |