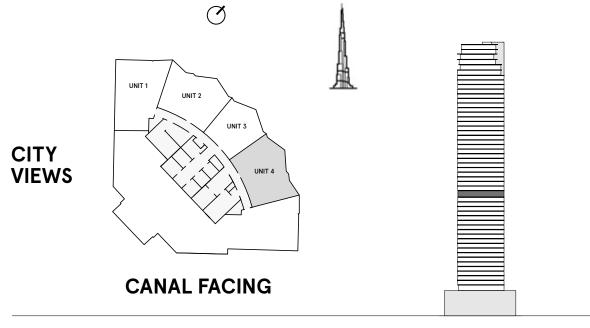

#### **2** Bedrooms Type C

FLOORS 3,5,7,9,11,13,15,17,19

凪

FLOORS 23, 25, 27, 29, 31, 33, 35, 37, 39, 41,43,45

Q

CITY VIEWS

| TOTAL AREA    | 1,176 sq ft |
|---------------|-------------|
| BALCONY AREA  | 283.9 sq ft |
| INTERNAL AREA | 892.1 sq ft |

representations made herein.

W Residences Dubai - Downtown are not owned, developed or sold by Marriott International, Inc. or its affiliates ("Marriott"). Dar Al Arkan Properties LLC All pictures, plans, layouts, information, data and details included in this brochure are indicative only and may change at any time up to the final `as built' status in accordance with final designs of the project, regulatory approvals and planning and Uranus General Contracting Company use W marks under a license from Marriott, which has not confirmed the accuracy of any of the statements or permissions. All accessories and interior finishes such as wallpaper, chandeliers, furniture, electronics, white goods, curtains, hard and soft landscaping, pavements, features, gym, swimming pool(s) and other elements displayed in the brochure, or within the show apartment or between the plot boundary and the unit, are not part of the unit and are shown for illustrative purposes only.