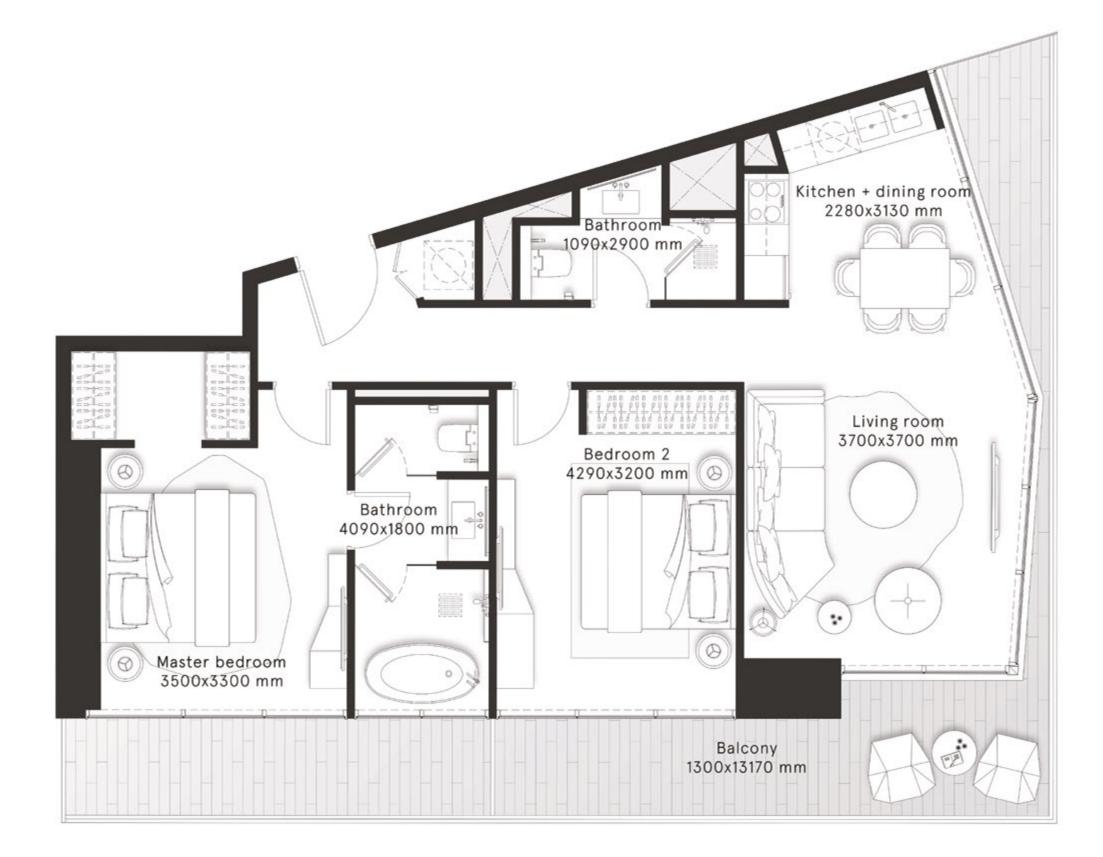

#### **2** Bedrooms Type A

FLOORS 2,4,6,8,10,12,14,16,18,20 FLOORS 22,24,26,28,30,32,34,36, 38,40,42,44,46

| TOTAL AREA    | 1,146.4 sq ft |
|---------------|---------------|
| BALCONY AREA  | 249.6 sq ft   |
| INTERNAL AREA | 896.8 sq ft   |