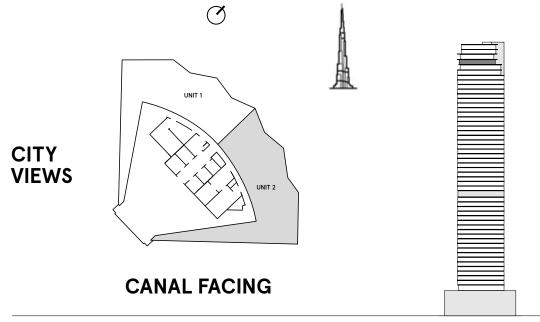

# W RESIDENCES DUBAI - DOWNTOWN

### **3 Bedrooms** Type C1

FLOOR 49

| TOTAL AREA    | 2,694.5 sq ft |
|---------------|---------------|
| BALCONY AREA  | 1,398.7 sq ft |
| INTERNAL AREA | 1,295.7 sq ft |

representations made herein.

#### DARGLOBAL

W Residences Dubai - Downtown are not owned, developed or sold by Marriott International, Inc. or its affiliates ("Marriott"). Dar Al Arkan Properties LLC All pictures, plans, layouts, information, data and details included in this brochure are indicative only and may change at any time up to the final `as built' status in accordance with final designs of the project, regulatory approvals and planning and Uranus General Contracting Company use W marks under a license from Marriott, which has not confirmed the accuracy of any of the statements or permissions. All accessories and interior finishes such as wallpaper, chandeliers, furniture, electronics, white goods, curtains, hard and soft landscaping, pavements, features, gym, swimming pool(s) and other elements displayed in the brochure, or within the show apartment or between the plot boundary and the unit, are not part of the unit and are shown for illustrative purposes only.