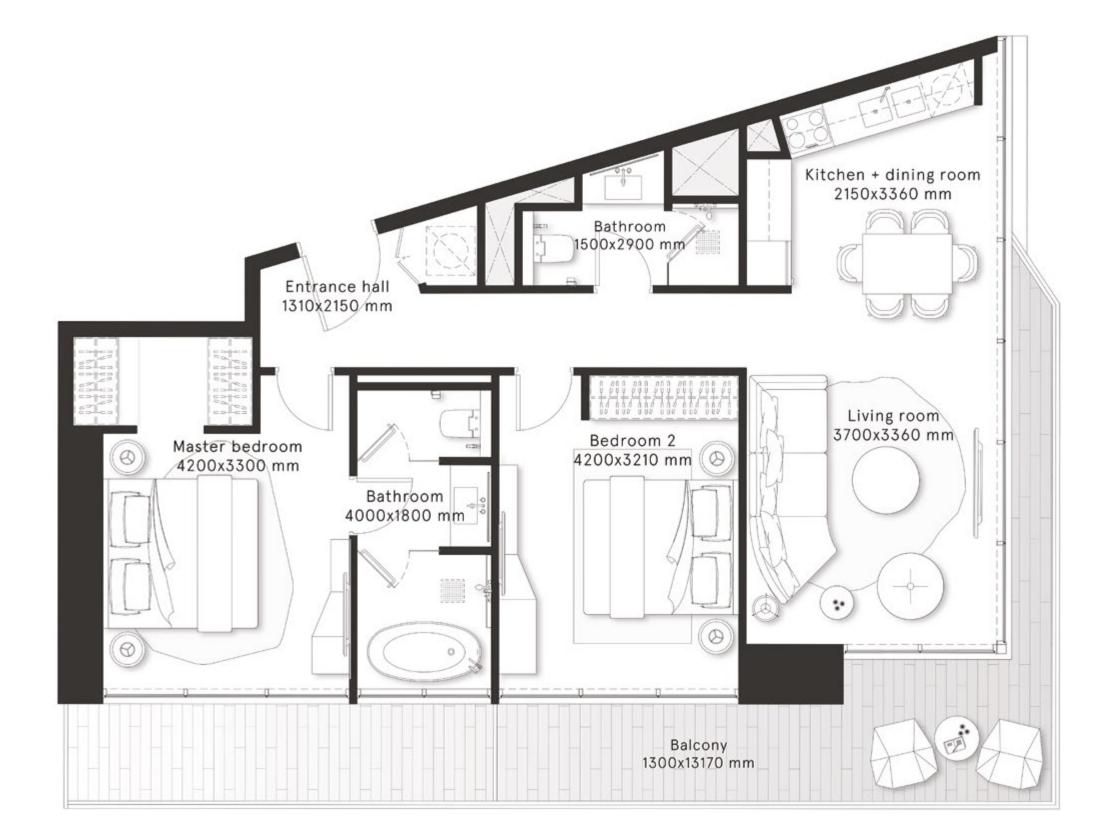

### **W RESIDENCES DUBAI - DOWNTOWN**

#### **2** Bedrooms Type A

FLOORS 2,4,6,8,10,12,14,16,18,20 FLOORS 22,24,26,28,30,32,34,36, 38,40,42,44,46

| TOTAL AREA    | 1,146.4 sq ft |
|---------------|---------------|
| BALCONY AREA  | 249.6 sq ft   |
| INTERNAL AREA | 896.8 sq ft   |