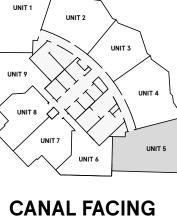

ilt' status in accordance with final designs of the project, regulatory approvals and planning and Uranus General Contracting Company use W marks under a license from Marriott, which has not confirmed the accuracy of any of the statements or permissions. All accessories and interior finishes such as wallpaper, chandeliers, furniture, electronics, white goods, curtains, hard and soft landscaping, pavements, features, gym, swimming pool(s) and other elements displayed in the brochure, or within the show apartment or between the plot boundary and the unit, are not part of the unit and are shown for illustrative purposes only.





## **W RESIDENCES** DUBAI - DOWNTOWN

#### **2** Bedrooms Type C1

FLOORS 3,5,7,9,11,13,15,17,19 FLOORS 23, 25, 27, 29, 31, 33, 35, 37, 39, 41,43,45

\_\_\_\_\_





Q



CITY VIEWS



| TOTAL AREA    | 1,167.4 sq ft |
|---------------|---------------|
| BALCONY AREA  | 273.4 sq ft   |
| INTERNAL AREA | 894 sq ft     |

representations made herein.

W Residences Dubai - Downtown are not owned, developed or sold by Marriott International, Inc. or its affiliates ("Marriott"). Dar Al Arkan Properties LLC All pictures, plans, layouts, information, data and details included in this brochure are indicative only and may change at any time up to the final `as built' status in accordance with final designs of the project, regulatory approvals and planning and Uranus General Contracting Company use W marks under a license from Marriott, which has not confirmed the accuracy of any of the statements or permissions. All accessories and interior finishes such as w