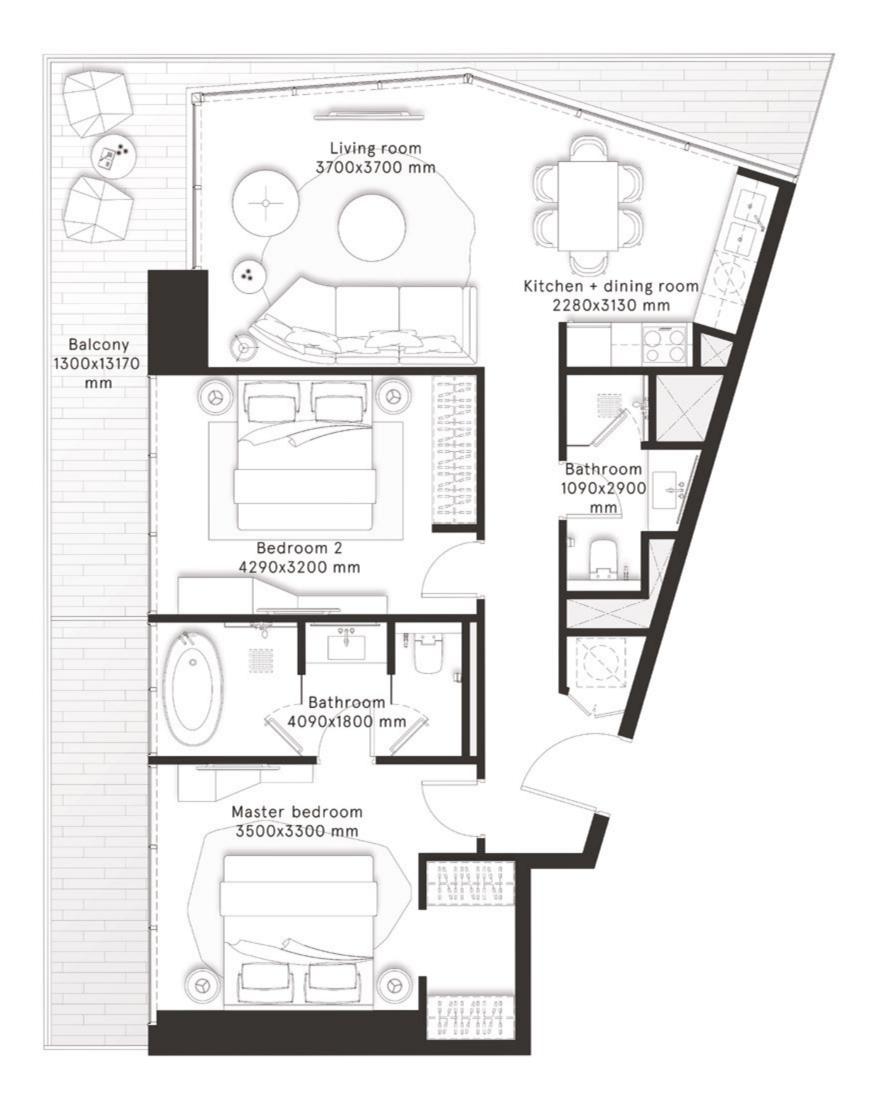

#### **2** Bedrooms Type C

FLOORS 3,5,7,9,11,13,15,17,19

凪

FLOORS 23, 25, 27, 29, 31, 33, 35, 37, 39, 41,43,45

Q

CITY VIEWS

| TOTAL AREA    | 1,176 sq ft |
|---------------|-------------|
| BALCONY AREA  | 283.9 sq ft |
| INTERNAL AREA | 892.1 sq ft |

representations made herein.

W Residences Dubai - Downtown are not owned, developed or sold by Marriott International, Inc. or its affiliates ("Marriott"). Dar Al Arkan Properties LLC All pictures, plans, layouts, information, data and details included in this brochure are indicative only and may change at any time up to the final `as built' status in accordance with final designs of the project, regulatory approvals and planning and Uranus General Contracting Company use W marks under a license from Marriott, which has not confirmed the accuracy of any of the statements or permissions. All accessories and interior finishes such as wallpaper, chandeliers, furniture, electronics, white goods, curtains, hard and soft landscaping, pavements, features, gym, swimming pool(s) and other elements displayed in the brochure, or within the show apartment or between the plot boundary and the unit, are not part of the unit and are shown for illustrative purposes only.