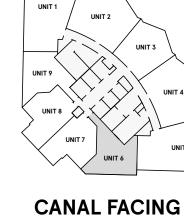

### **W RESIDENCES DUBAI - DOWNTOWN**

#### **1 Bedroom** Type A

凲

FLOORS 1-20

FLOORS 22-46,48

\_\_\_\_\_

 $\bigcirc$ 

| TOTAL AREA    | 754.5 sq ft |
|---------------|-------------|
| BALCONY AREA  | 97.7 sq ft  |
| INTERNAL AREA | 656.8 sq ft |