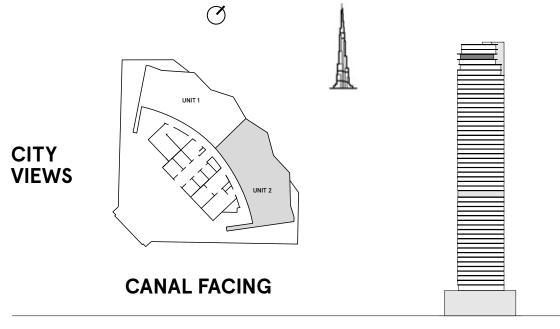

## W RESIDENCES DUBAI - DOWNTOWN

#### **3 Bedrooms Type E**

FLOOR 51 (LOWER LEVEL) FLOOR 52 (UPPER LEVEL)

| TOTAL AREA    | 3,811.8 sq ft |
|---------------|---------------|
| BALCONY AREA  | 2,063.5 sq ft |
| INTERNAL AREA | 1,748.2 sq ft |