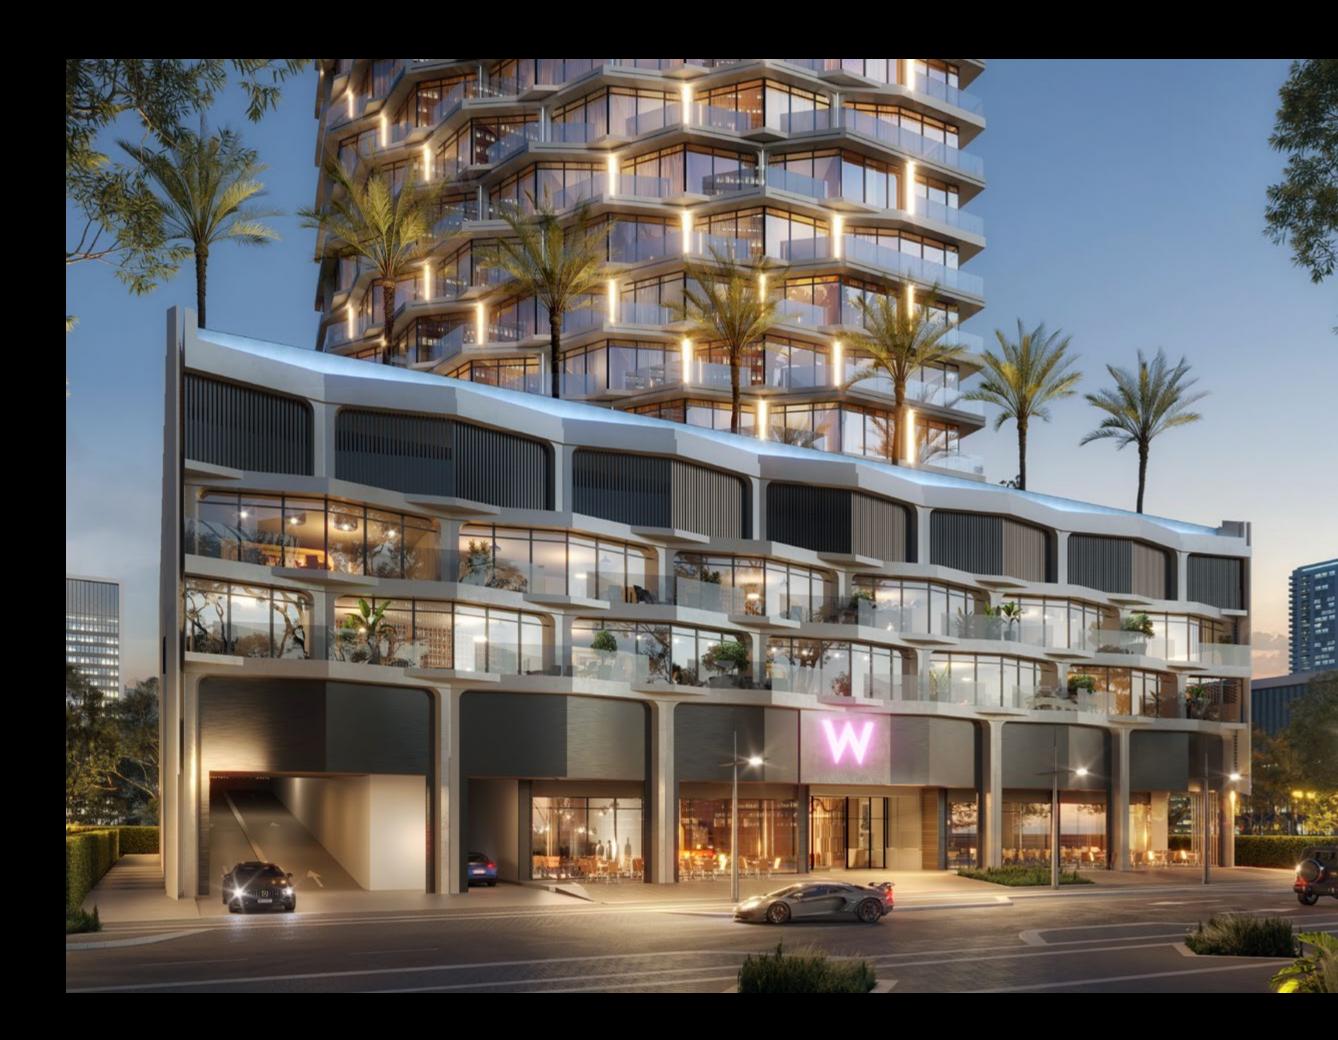

# FRACTAL BEAUTY

The sophisticated architecture recalls the beat of a vibrant city that never stops, but also the perfect geometries of nature. A vertical bloom of 49 floors, made of 384 exquisitely crafted residences, that dialogues harmonically with the solid concrete base.

# HEART OF DOWNTOWN DUBAI

W Residences Dubai – Downtown is situated in the spotlight of the city's vibrant life. The Burj Khalifa is just outside the window, the Dubai Mall and the Dancing Fountains are only a few steps away. Elegant streets, majestic buildings, chic leisure points, the most exclusive venues: it all happens here.