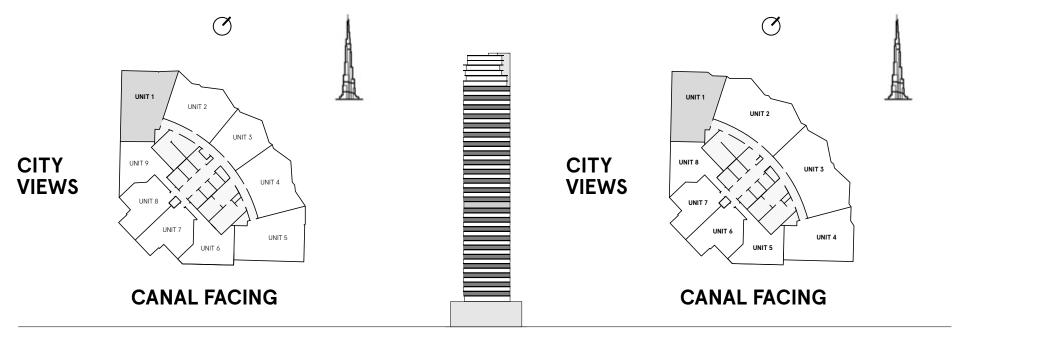

### JOOR PLANS 키

### **W RESIDENCES DUBAI - DOWNTOWN**

#### **1 Bedroom** Type A

凲

FLOORS 1-20

FLOORS 22-46,48

\_\_\_\_\_

 $\bigcirc$ 

| TOTAL AREA    | 754.5 sq ft |
|---------------|-------------|
| BALCONY AREA  | 97.7 sq ft  |
| INTERNAL AREA | 656.8 sq ft |