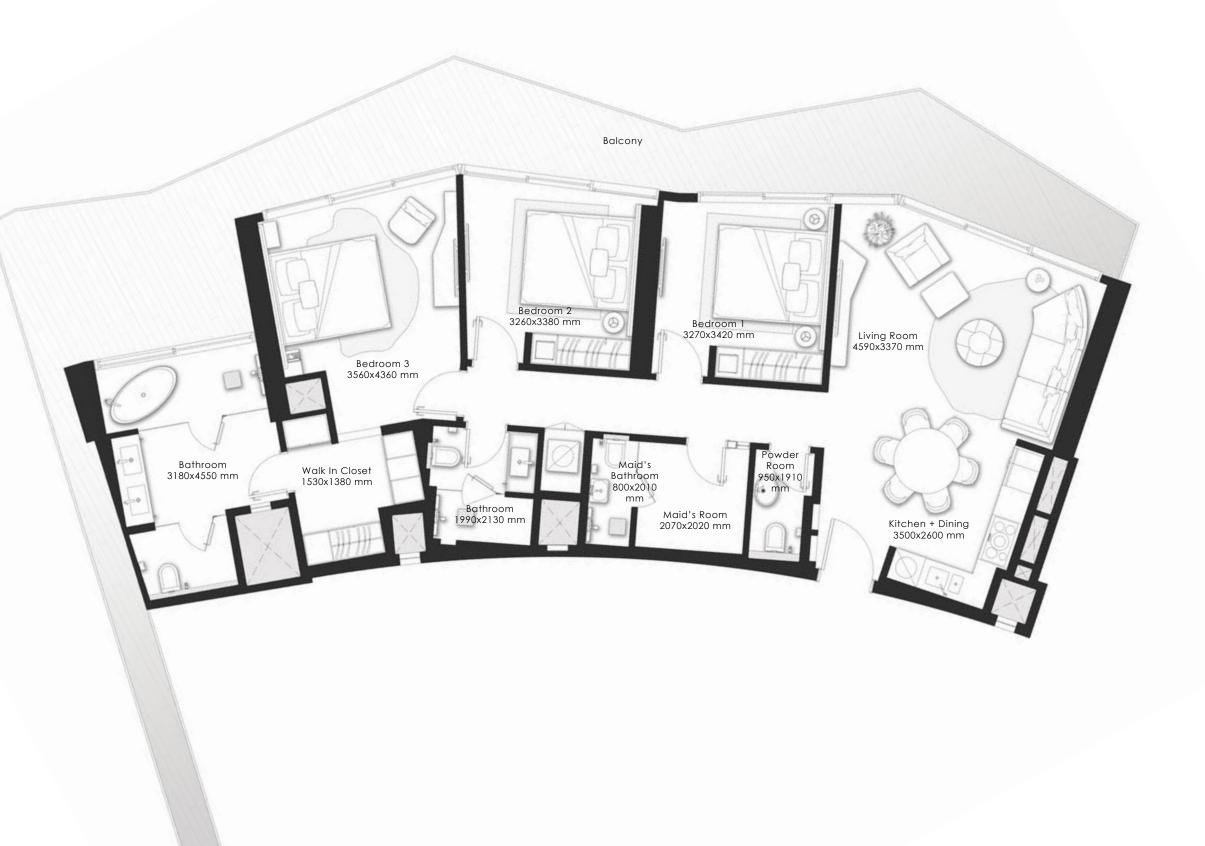

#### **2** Bedrooms Type C

FLOORS 3,5,7,9,11,13,15,17,19

凪

FLOORS 23, 25, 27, 29, 31, 33, 35, 37, 39, 41,43,45

Q

CITY VIEWS

| TOTAL AREA    | 1,176 sq ft |
|---------------|-------------|
| BALCONY AREA  | 283.9 sq ft |
| INTERNAL AREA | 892.1 sq ft |

representations made herein.

W Residences Dubai - Downtown are not owned, developed or sold by Marriott International, Inc. or its affiliates ("Marriott"). Dar Al Arkan Properties LLC All pictures, plans, layouts, information, data and details included in this brochure are indicative only and may change at any time up to the final `as built' status in accordance with final designs of the project, regulatory approvals and planning and Uranus General Contracting Company use W marks under a license from Marriott, which has not confirmed the accuracy of any of the statements or permissions. All accessories and interior finishes such as wallpaper, chandeliers, furniture, electronics, white goods, curtains, hard and soft landscaping, pavements, features, gym, swimming pool(s) and other elements displayed in the brochure, or within the show apartment or between the plot boundary and the unit, are not part of the unit and are shown for illustrative purposes only.