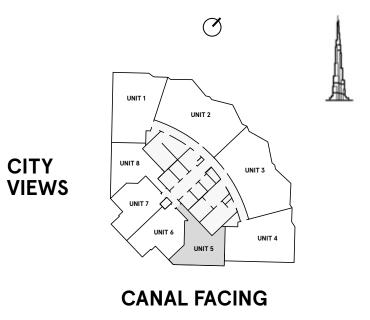

#### **2** Bedrooms Type C

FLOORS 3,5,7,9,11,13,15,17,19

凪

FLOORS 23, 25, 27, 29, 31, 33, 35, 37, 39, 41,43,45

Q

CITY VIEWS

| TOTAL AREA    | 1,176 sq ft |
|---------------|-------------|
| BALCONY AREA  | 283.9 sq ft |
| INTERNAL AREA | 892.1 sq ft |

#### **2** Bedrooms Type C1

FLOORS 3,5,7,9,11,13,15,17,19 FLOORS 23, 25, 27, 29, 31, 33, 35, 37, 39, 41,43,45

\_\_\_\_\_

Q

CITY VIEWS

| TOTAL AREA    | 1,167.4 sq ft |
|---------------|---------------|
| BALCONY AREA  | 273.4 sq ft   |
| INTERNAL AREA | 894 sq ft     |