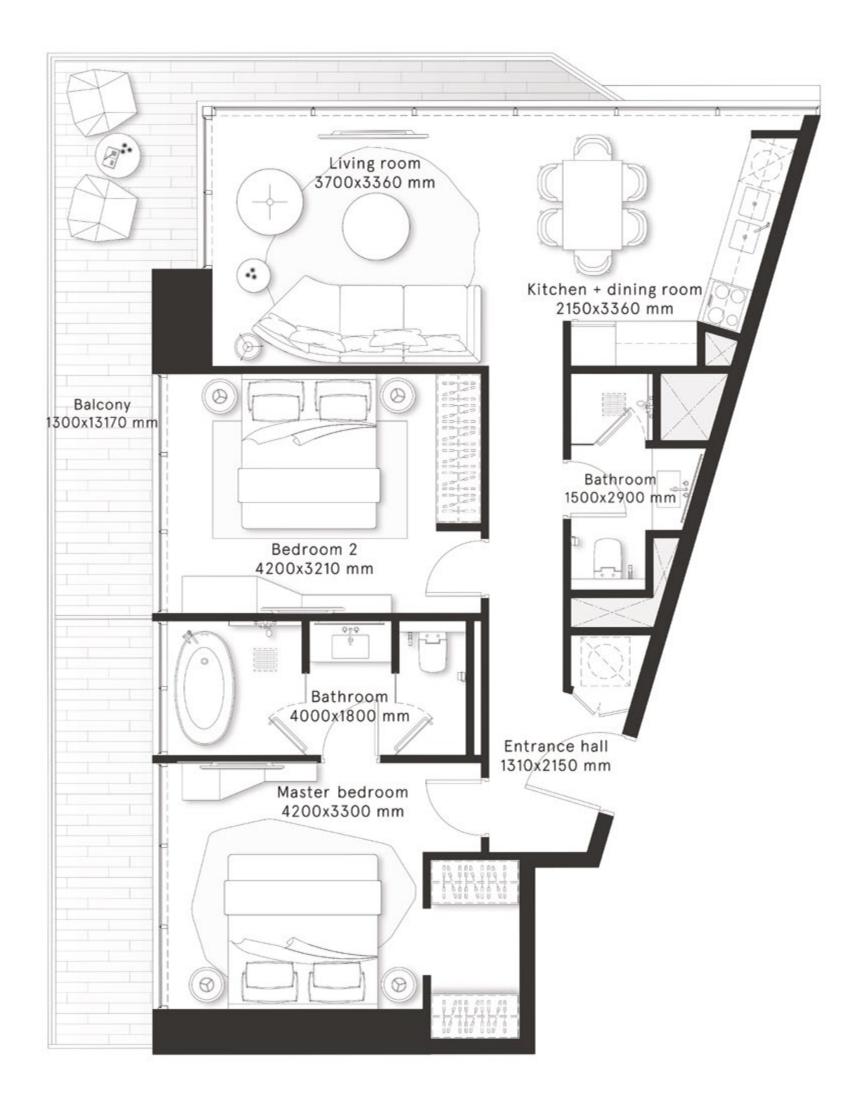

#### **1 Bedroom** Type A

凲

FLOORS 1-20

FLOORS 22-46,48

\_\_\_\_\_

 $\bigcirc$ 

| TOTAL AREA    | 754.5 sq ft |
|---------------|-------------|
| BALCONY AREA  | 97.7 sq ft  |
| INTERNAL AREA | 656.8 sq ft |