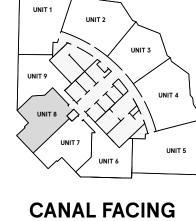

#### **2** Bedrooms Type C

FLOORS 3,5,7,9,11,13,15,17,19

凪

FLOORS 23, 25, 27, 29, 31, 33, 35, 37, 39, 41,43,45

Q

CITY VIEWS

| TOTAL AREA    | 1,176 sq ft |
|---------------|-------------|
| BALCONY AREA  | 283.9 sq ft |
| INTERNAL AREA | 892.1 sq ft |