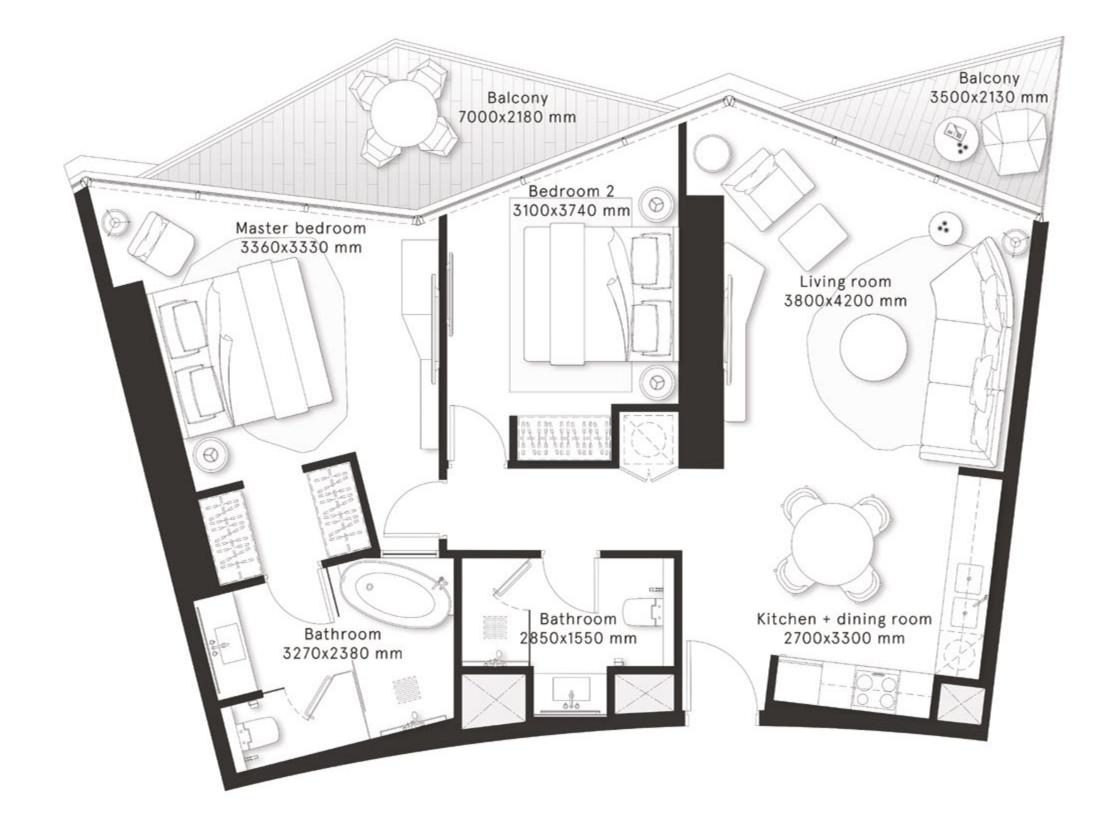

## **W RESIDENCES DUBAI - DOWNTOWN**

#### **3 Bedrooms** Type A

FLOORS 22,24,26,28,30,32,34, 36,38,40,42,44,46

| TOTAL AREA    | 1,472.8 sq ft |
|---------------|---------------|
| BALCONY AREA  | 204.3 sq ft   |
| INTERNAL AREA | 1,268.5 sq ft |