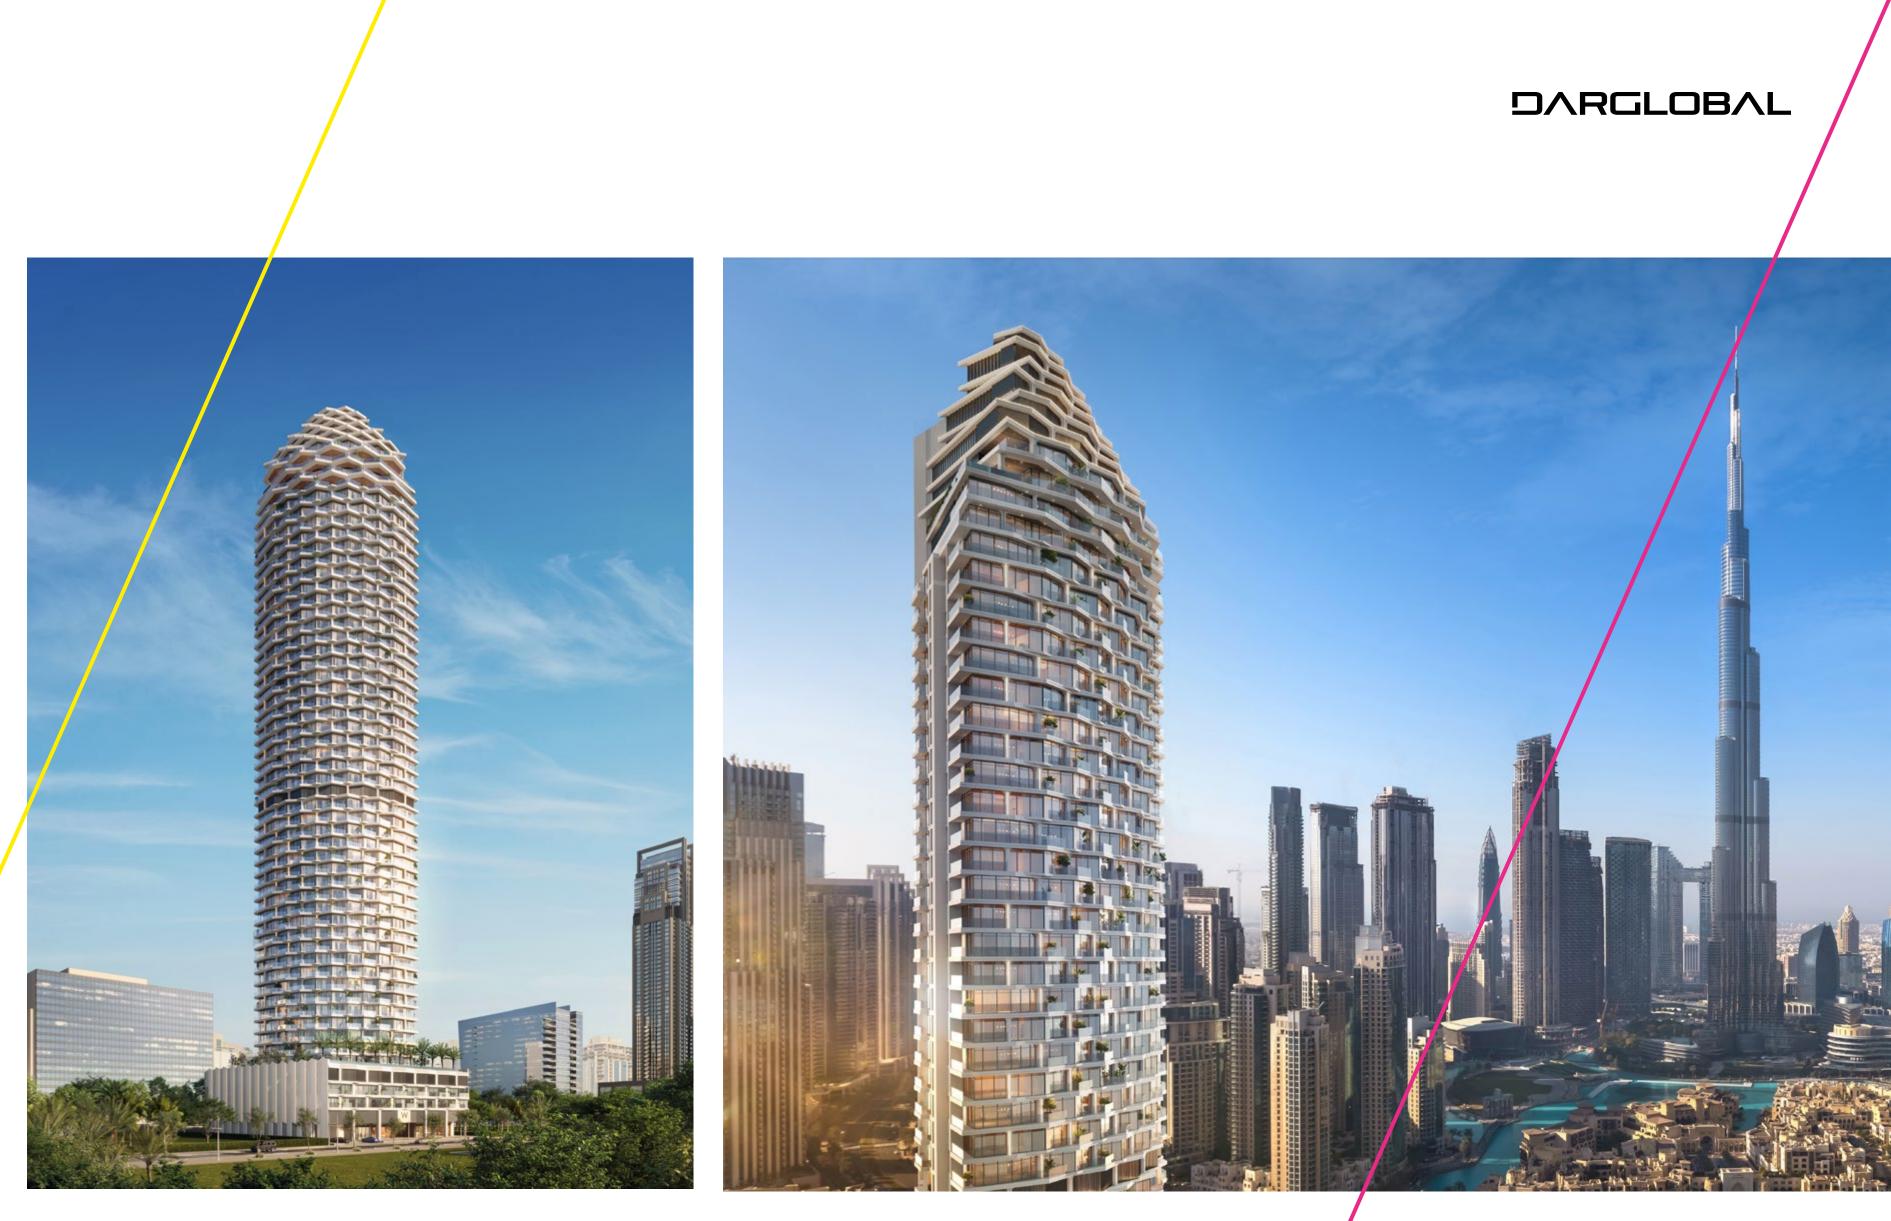

# FRACTAL BEAUTY

The sophisticated architecture recalls the beat of a vibrant city that never stops, but also the perfect geometries of nature. A vertical bloom of 49 floors, made of 384 exquisitely crafted residences, that dialogues harmonically with the solid concrete base.

# HEART OF DOWNTOWN DUBAI

W Residences Dubai – Downtown is situated in the spotlight of the city's vibrant life. The Burj Khalifa is just outside the window, the Dubai Mall and the Dancing Fountains are only a few steps away. Elegant streets, majestic buildings, chic leisure points, the most exclusive venues: it all happens here.

### VERY FIRST SIGHT

Curved, floor-to-ceiling glass facades offer exceptional open views over the city, a breathtaking panorama dedicated to an exclusive elite. Not just today, but forever. Because the tower orientation is carefully planned to mitigate being blocked from facing towers in the future.