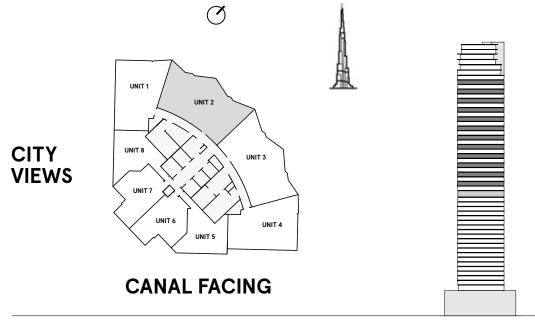

#### **2** Bedrooms Type C

FLOORS 3,5,7,9,11,13,15,17,19

凪

FLOORS 23, 25, 27, 29, 31, 33, 35, 37, 39, 41,43,45

Q

CITY VIEWS

| TOTAL AREA    | 1,176 sq ft |
|---------------|-------------|
| BALCONY AREA  | 283.9 sq ft |
| INTERNAL AREA | 892.1 sq ft |

representations made herein.

W Residences Dubai - Downtown are not owned, developed or sold by Marriott International, Inc. or its affiliates ("Marriott"). Dar Al Arkan Properties LLC All pictures, plans, layouts, information, data and details included in this brochure are indicative only and may change at any time up to the final `as built' status in accordance with final designs of the project, regulatory approvals and planning and Uranus General Contracting Company use W marks under a license from Marriott, which has not confirmed the accuracy of any of the statements or permissions. All accessories and interior finishes such as wallpaper, chandeliers, furniture, electronics, white goods, curtains, hard and soft landscaping, pavements, features, gym, swimming pool(s) and other elements displayed in the brochure, or within the show apartment or between the plot boundary and the unit, are not part of the unit and are shown for illustrative purposes only.