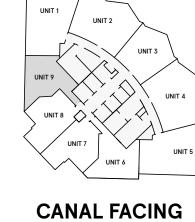

#### **1 Bedroom** Type A

凲

FLOORS 1-20

FLOORS 22-46,48

\_\_\_\_\_

 $\bigcirc$ 

| TOTAL AREA    | 754.5 sq ft |
|---------------|-------------|
| BALCONY AREA  | 97.7 sq ft  |
| INTERNAL AREA | 656.8 sq ft |