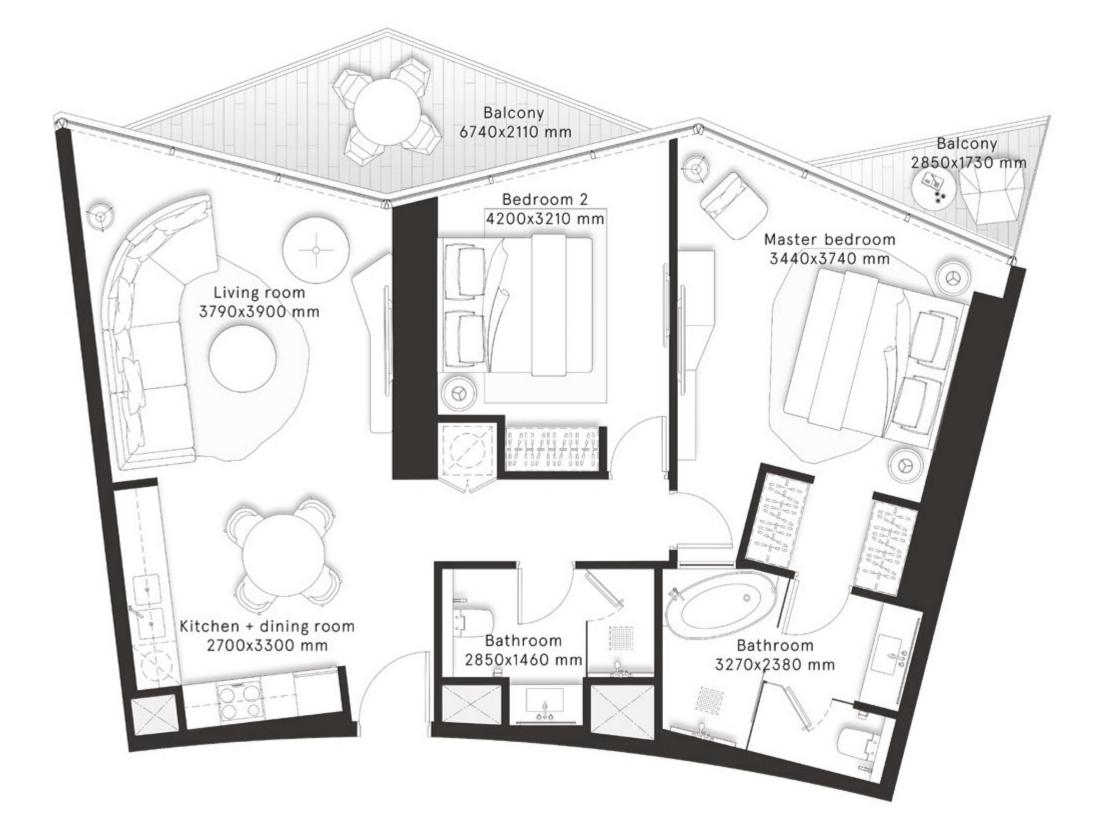

#### **2** Bedrooms Type C

FLOORS 3,5,7,9,11,13,15,17,19

凪

FLOORS 23, 25, 27, 29, 31, 33, 35, 37, 39, 41,43,45

Q

CITY VIEWS

| TOTAL AREA    | 1,176 sq ft |
|---------------|-------------|
| BALCONY AREA  | 283.9 sq ft |
| INTERNAL AREA | 892.1 sq ft |

representations made herein.

W Residences Dubai - Downtown are not owned, developed or sold by Marriott International, Inc. or its affiliates ("Marriott"). Dar Al Arkan Properties LLC All pictures, plans, layouts, information, data and details included in this brochure are indicative only and may change at any time up to the final `as built' status in accordance with final designs of the project, regulatory approvals and planning and Uranus General Contracting Company use W marks under a license from Marriott, which has not confirmed the accuracy of any of the statements or permissions. All accessories and interior finishes such as wallpaper, chandeliers, furniture, electronics, white goods, curtains, hard and soft landscaping, pavements, features, gym, swimming pool(s) and other elements displayed in the brochure, or within the show apartment or between the plot boundary and the unit, are not part of the unit and are shown for illustrative purposes only.