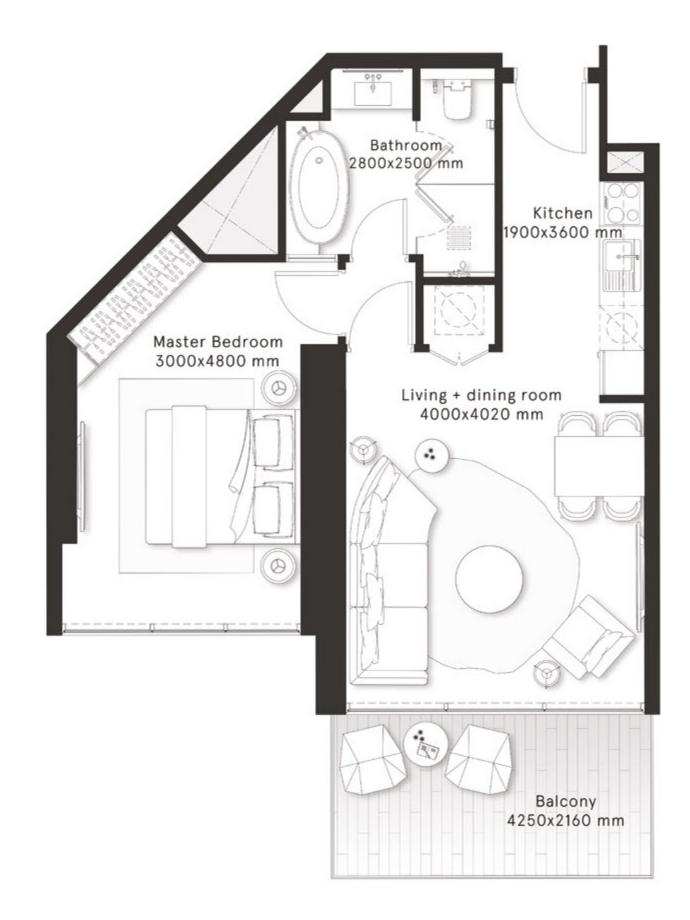

#### **1 Bedroom** Type A

凲

FLOORS 1-20

FLOORS 22-46,48

\_\_\_\_\_

 $\bigcirc$ 

| TOTAL AREA    | 754.5 sq ft |
|---------------|-------------|
| BALCONY AREA  | 97.7 sq ft  |
| INTERNAL AREA | 656.8 sq ft |