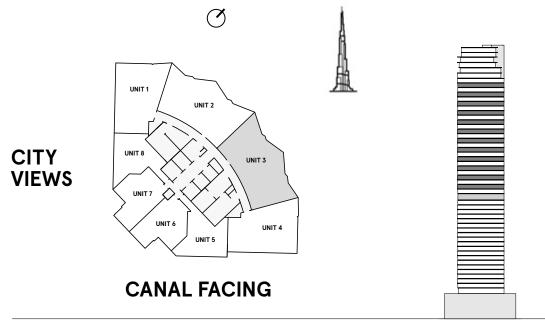

### VERY FIRST SIGHT

Curved, floor-to-ceiling glass facades offer exceptional open views over the city, a breathtaking panorama dedicated to an exclusive elite. Not just today, but forever. Because the tower orientation is carefully planned to mitigate being blocked from facing towers in the future.