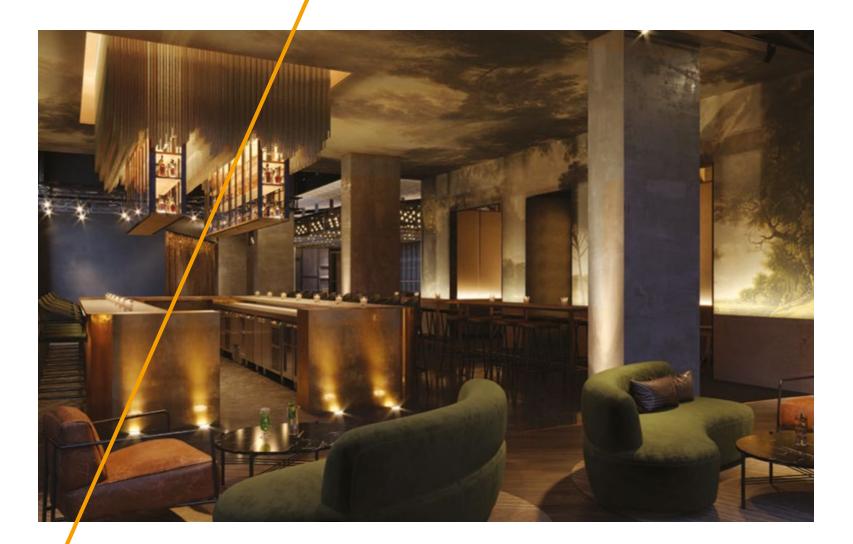

## UNCONVENTIONAL. UPSCALE. UNMISSABLE.

Step in a world of rebel luxury, iconic design, sophisticated materials, tactile pleasure. The experience begins in the W Lounge, where a sophisticated and stylish atmosphere awakens your senses.

WORLD-CLASS AMENITES

W Residences Dubai – Downtown offers superlative amenities dedicated to residents and their guests, turning every moment into a truly memorable experience.

- The Clubhouse: a VIP lounge where new connections spark in front of a signature cocktail or a gourmet lunch
- Advance fitness center
- Media Room with a private cinema, gaming room and a chill area
- Board Room offering refined meeting rooms and a co-working space
- Infinity pool overlooking Burj Khalifa
- Extensive terraces with lounge and seating areas
- Walking track through a lush landscape
- Guest Suites upon request
- "Platinum Elite" status in Marriott
  Bonvoy for two years