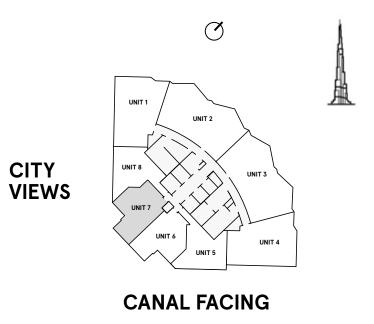

#### **2** Bedrooms Type C1

FLOORS 3,5,7,9,11,13,15,17,19 FLOORS 23, 25, 27, 29, 31, 33, 35, 37, 39, 41,43,45

\_\_\_\_\_

Q

CITY VIEWS

| TOTAL AREA    | 1,167.4 sq ft |
|---------------|---------------|
| BALCONY AREA  | 273.4 sq ft   |
| INTERNAL AREA | 894 sq ft     |