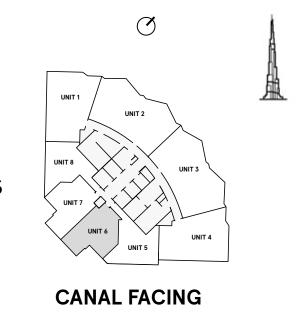

### **W RESIDENCES DUBAI - DOWNTOWN**

#### **1 Bedroom** Type A

凲

FLOORS 1-20

FLOORS 22-46,48

\_\_\_\_\_

 $\bigcirc$ 

| TOTAL AREA    | 754.5 sq ft |
|---------------|-------------|
| BALCONY AREA  | 97.7 sq ft  |
| INTERNAL AREA | 656.8 sq ft |