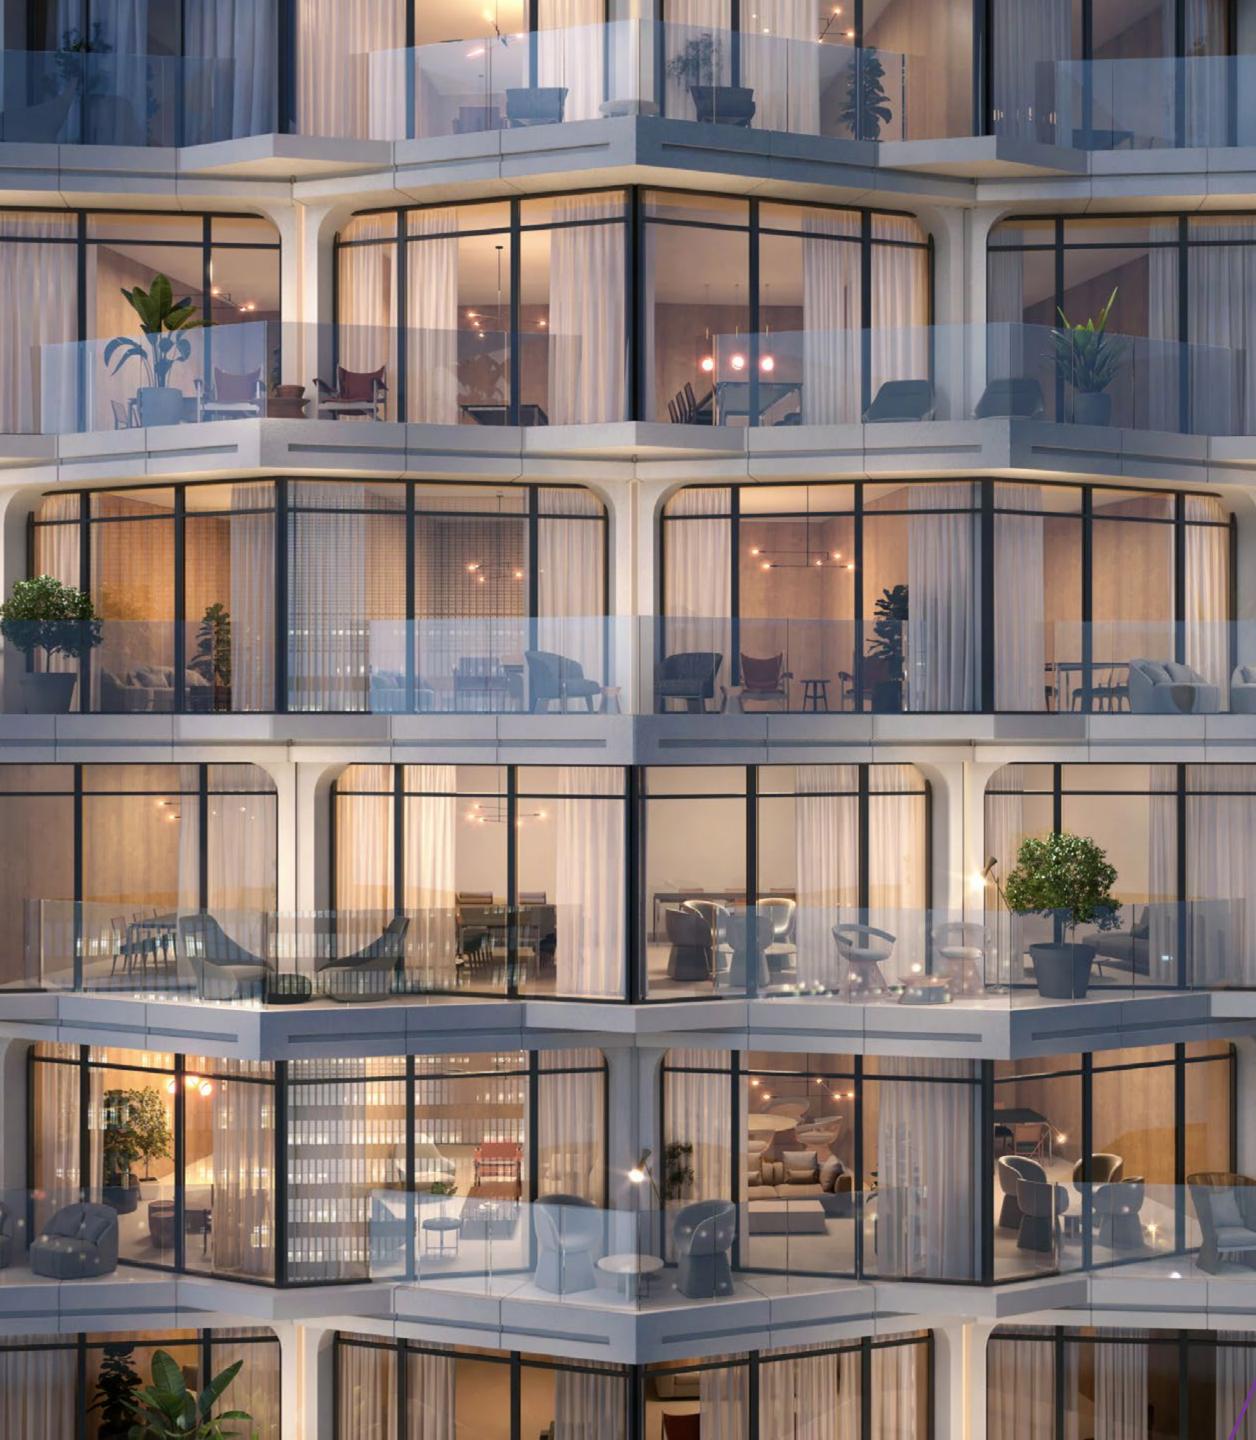

### VERY FIRST SIGHT

Curved, floor-to-ceiling glass facades offer exceptional open views over the city, a breathtaking panorama dedicated to an exclusive elite. Not just today, but forever. Because the tower orientation is carefully planned to mitigate being blocked from facing towers in the future.

Enter one of the exclusive 384 residences and start feeling at home from the very first moment. Floor to ceiling glass facades and staggered balconies allow plenty of sunlight in every room, while accent wallpapers underline their vibrant personality.