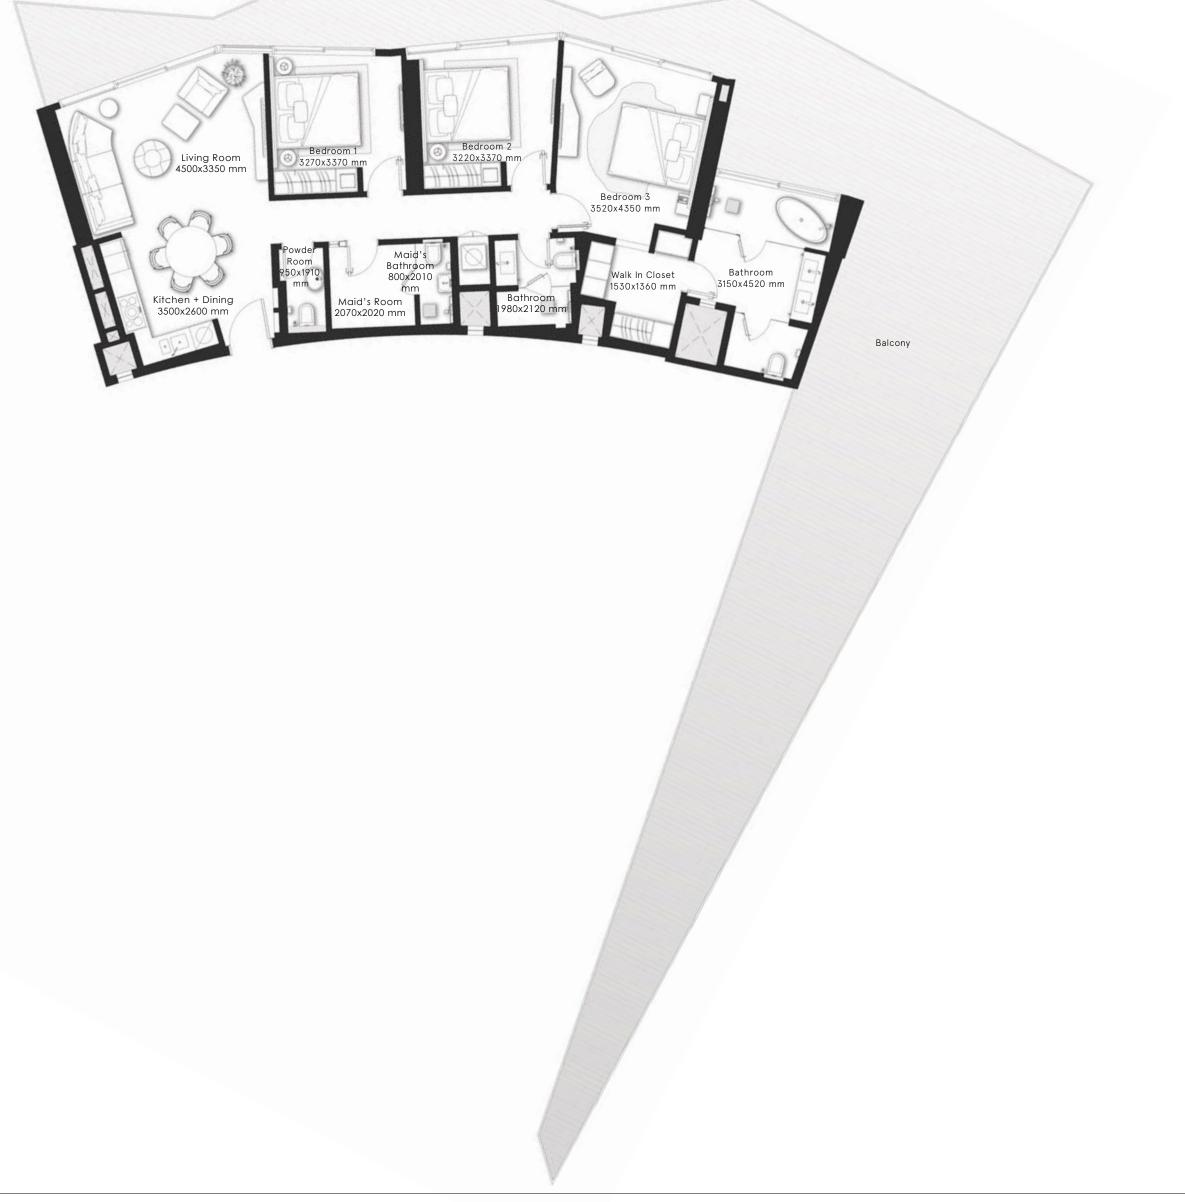

# W RESIDENCES DUBAI - DOWNTOWN

### **3 Bedrooms** Type C1

FLOOR 49

| TOTAL AREA    | 2,694.5 sq ft |
|---------------|---------------|
| BALCONY AREA  | 1,398.7 sq ft |
| INTERNAL AREA | 1,295.7 sq ft |

representations made herein.

#### DARGLOBAL

W Residences Dubai - Downtown are not owned, developed or sold by Marriott International, Inc. or its affiliates ("Marriott"). Dar Al Arkan Properties LLC All pictures, plans, layouts, information, data and details included in this brochure are indicative only and may change at any time up to the final `as built' status in accordance with final designs of the project, regulatory approvals and planning and Uranus General Contracting Company use W marks under a license from Marriott, which has not confirmed the accuracy of any of the statements or permissions. All accessories and interior finishes such as wallpaper, chandeliers, furniture, electronics, white goods, curtains, hard and soft landscaping, pavements, features, gym, swimming pool(s) and other elements displayed in the brochure, or within the show apartment or between the plot boundary and the unit, are not part of the unit and are shown for illustrative purposes only.