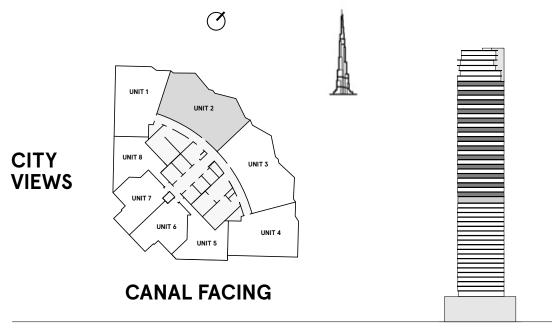

#### **3 Bedrooms Type B1**

FLOORS 23, 25, 27, 29, 31, 33, 35, 37, 39, 41, 43, 45

| TOTAL AREA    | 1,459 sq ft   |
|---------------|---------------|
| BALCONY AREA  | 187.8 sq ft   |
| INTERNAL AREA | 1,271.2 sq ft |

representations made herein.

W Residences Dubai - Downtown are not owned, developed or sold by Marriott International, Inc. or its affiliates ("Marriott"). Dar Al Arkan Properties LLC All pictures, plans, layouts, information, data and details included in this brochure are indicative only and may change at any time up to the final `as built' status in accordance with final designs of the project, regulatory approvals and planning and Uranus General Contracting Company use W marks under a license from Marriott, which has not confirmed the accuracy of any of the statements or permissions. All accessories and interior finishes such as wallpaper, chandeliers, furniture, electronics, white goods, curtains, hard and soft landscaping, pavements, features, gym, swimming pool(s) and other elements displayed in the brochure, or within the show apartment or between the plot boundary and the unit, are not part of the unit and are shown for illustrative purposes only.