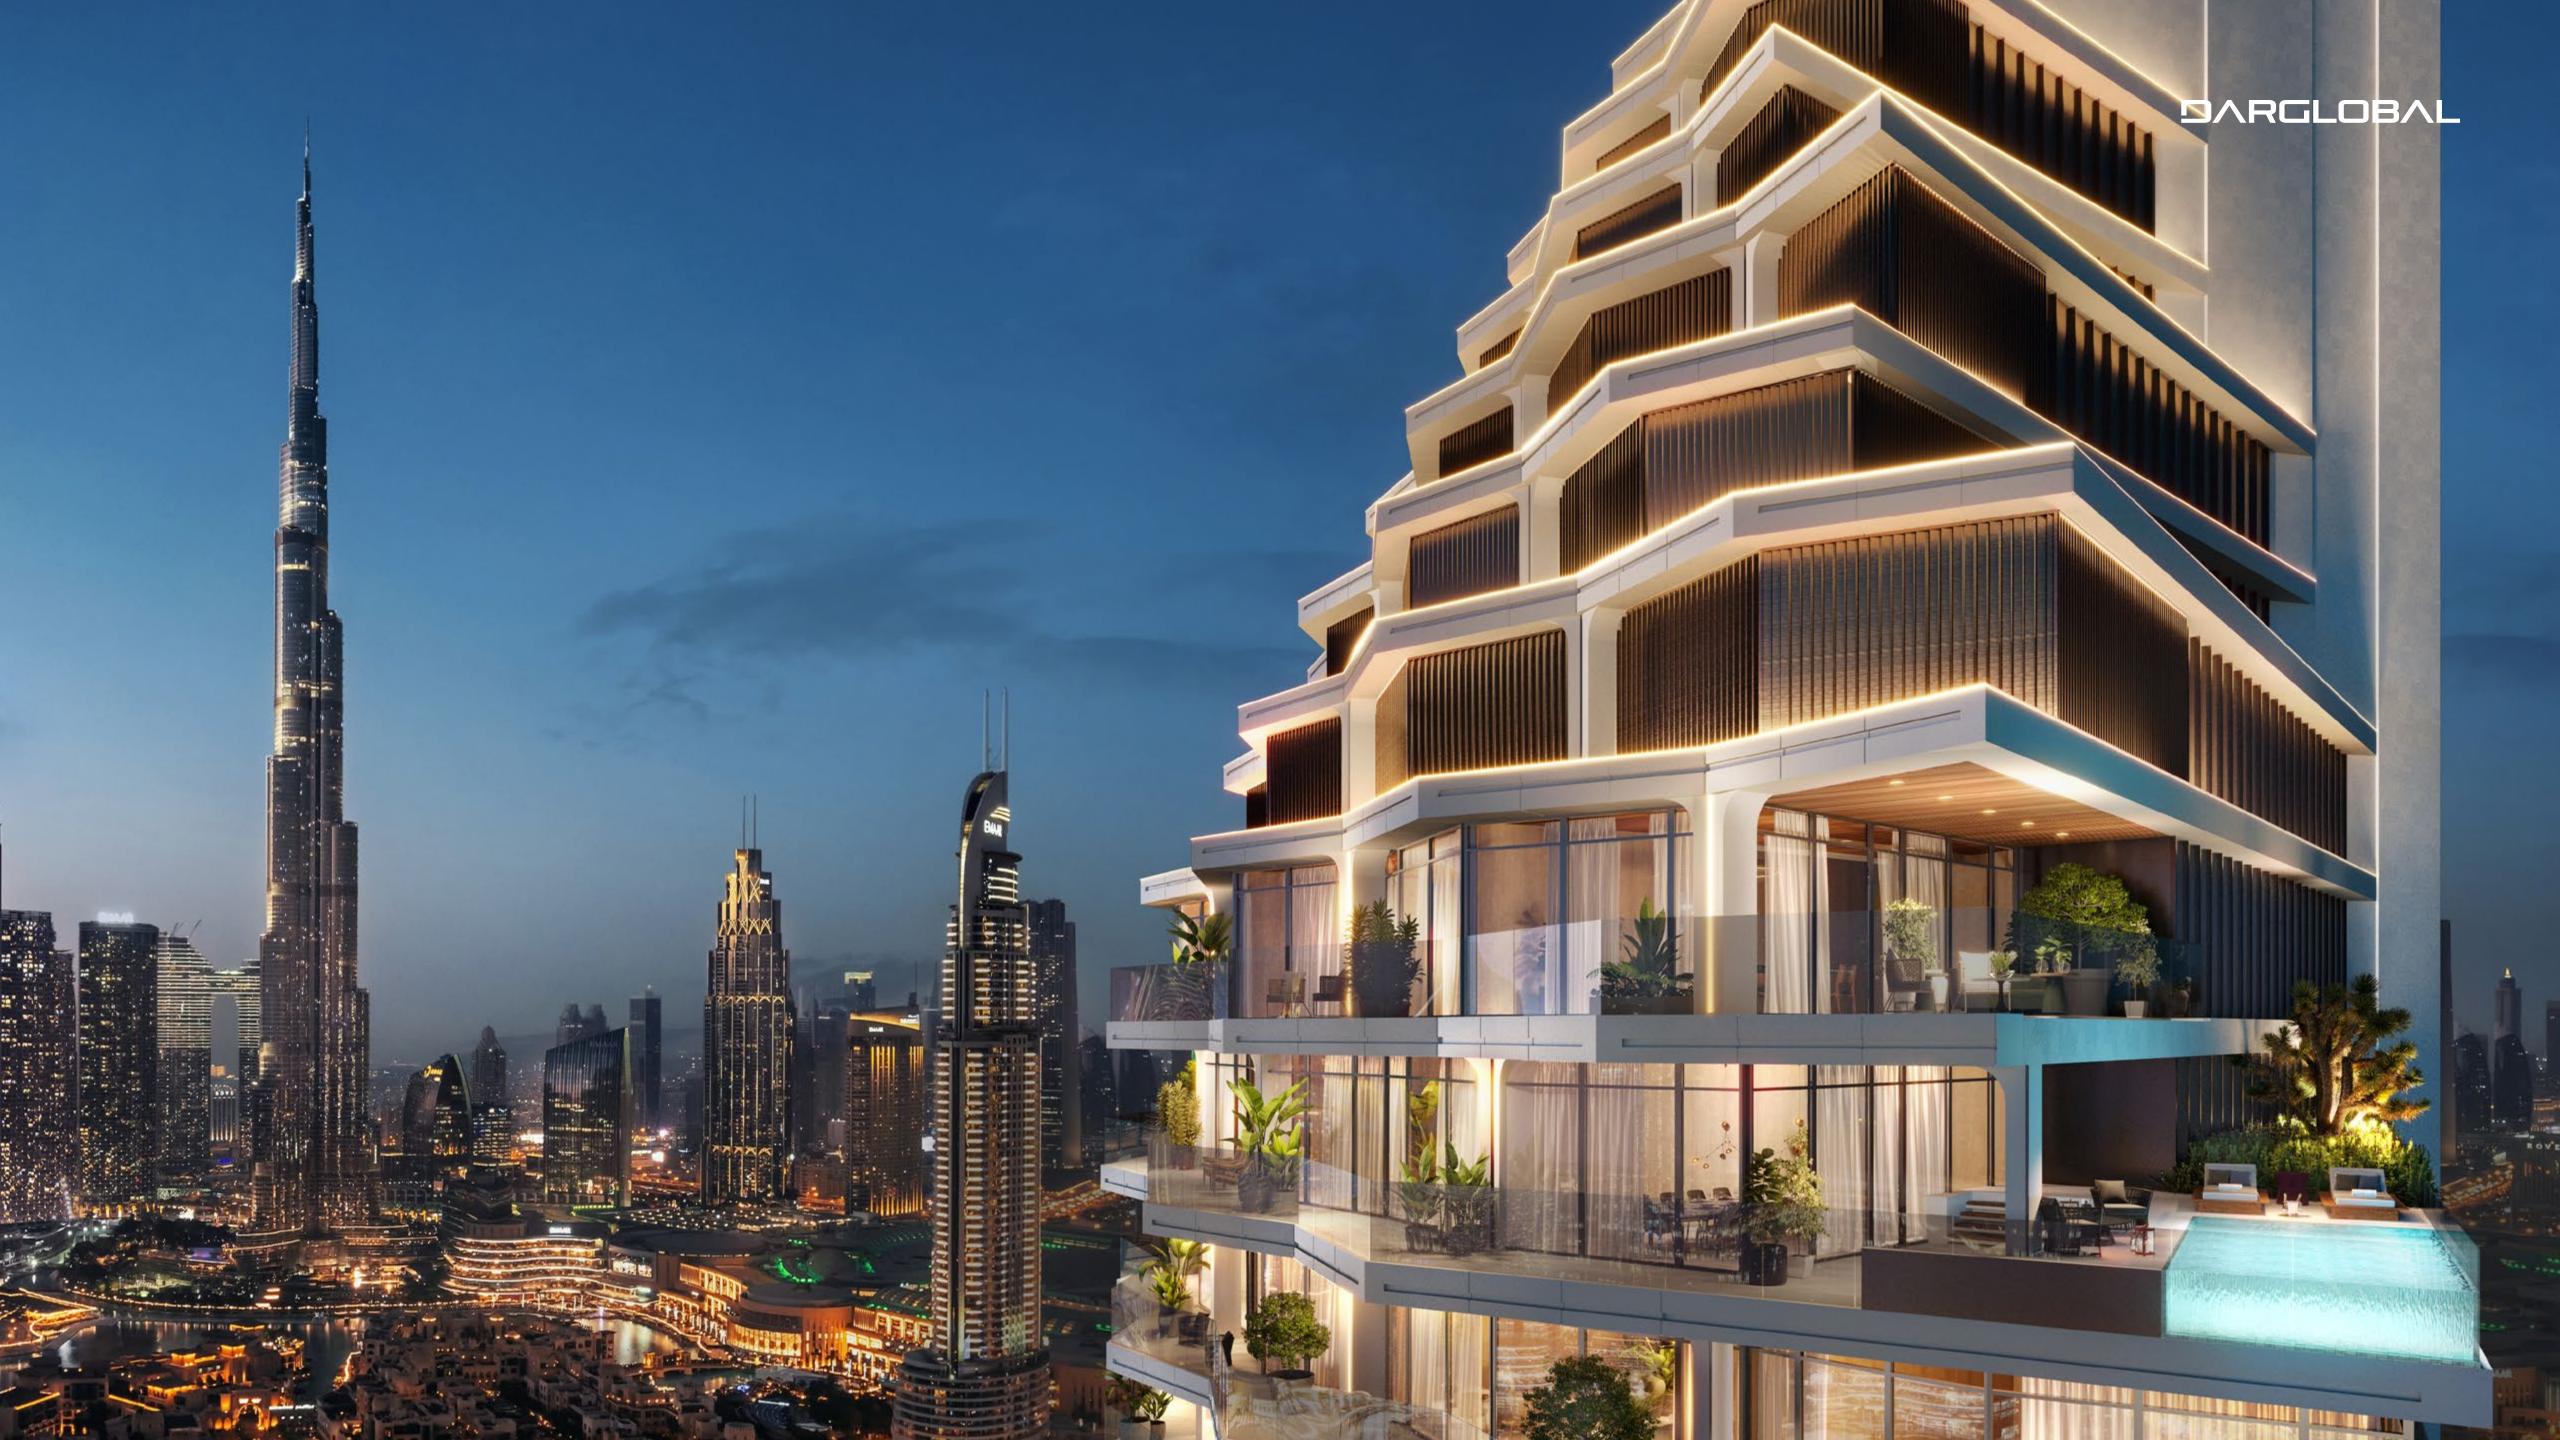

# FRACTAL BEAUTY

The sophisticated architecture recalls the beat of a vibrant city that never stops, but also the perfect geometries of nature. A vertical bloom of 49 floors, made of 384 exquisitely crafted residences, that dialogues harmonically with the solid concrete base.

# HEART OF DOWNTOWN DUBAI

W Residences Dubai – Downtown is situated in the spotlight of the city's vibrant life. The Burj Khalifa is just outside the window, the Dubai Mall and the Dancing Fountains are only a few steps away. Elegant streets, majestic buildings, chic leisure points, the most exclusive venues: it all happens here.

# LIVE ABOVE DREAMS

Living at the top is not a metaphor here. Discover the colossal rooftop that dominates the city, the ideal place to watch the fireworks over Burj Khalifa on New Year's Eve, with a stunning 360° view of the city.

Dive into the 60 meters wide pool of the podium, enjoy a light snack and let yourself be pampered.