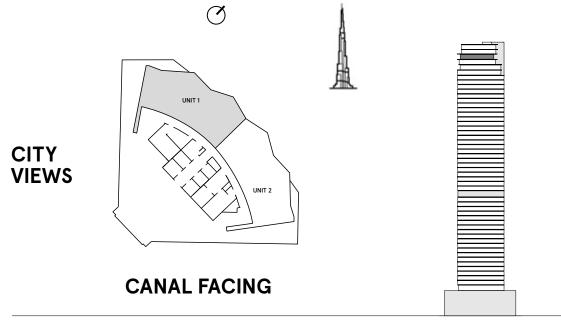

#### **2** Bedrooms Type C

FLOORS 3,5,7,9,11,13,15,17,19

凪

FLOORS 23, 25, 27, 29, 31, 33, 35, 37, 39, 41,43,45

Q

CITY VIEWS

| TOTAL AREA    | 1,176 sq ft |
|---------------|-------------|
| BALCONY AREA  | 283.9 sq ft |
| INTERNAL AREA | 892.1 sq ft |

representations made herein.

W Residences Dubai - Downtown are not owned, developed or sold by Marriott International, Inc. or its affiliates ("Marriott"). Dar Al Arkan Properties LLC All pictures, plans, layouts, information, data and details included in this brochure are indicative only and may change at any time up to the final `as built' status in accordance with final designs of the project, regulatory approvals and planning and Uranus General Contracting Company use W marks under a license from Marriott, which has not confirmed the accuracy of any of the statements or permissions. All accessories and interior finishes such as wallpaper, chandeliers, furniture, electronics, white goods, curtains, hard and soft landscaping, pavements, features, gym, swimming pool(s) and other elements displayed in the brochure, or within the show apartment or between the plot boundary and the unit, are not part of the unit and are shown for illustrative purposes only.