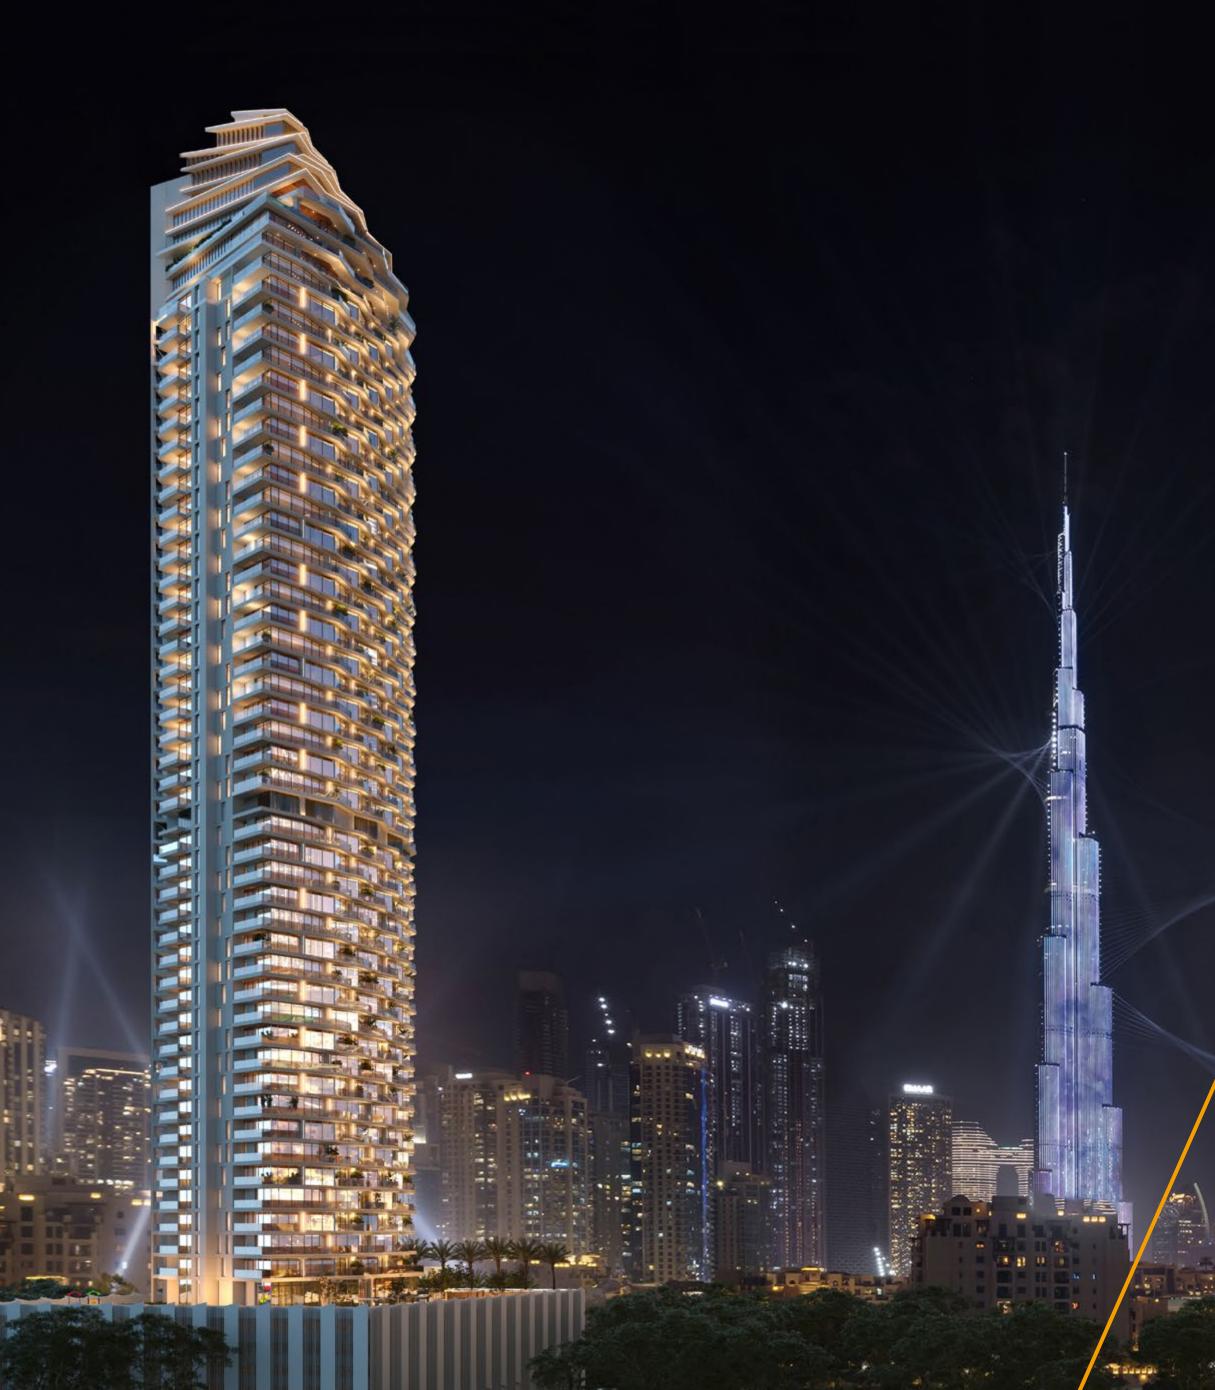

# FRACTAL BEAUTY

The sophisticated architecture recalls the beat of a vibrant city that never stops, but also the perfect geometries of nature. A vertical bloom of 49 floors, made of 384 exquisitely crafted residences, that dialogues harmonically with the solid concrete base.

# HEART OF DOWNTOWN DUBAI

W Residences Dubai – Downtown is situated in the spotlight of the city's vibrant life. The Burj Khalifa is just outside the window, the Dubai Mall and the Dancing Fountains are only a few steps away. Elegant streets, majestic buildings, chic leisure points, the most exclusive venues: it all happens here.

# LIVE ABOVE DREAMS

Living at the top is not a metaphor here. Discover the colossal rooftop that dominates the city, the ideal place to watch the fireworks over Burj Khalifa on New Year's Eve, with a stunning 360° view of the city.