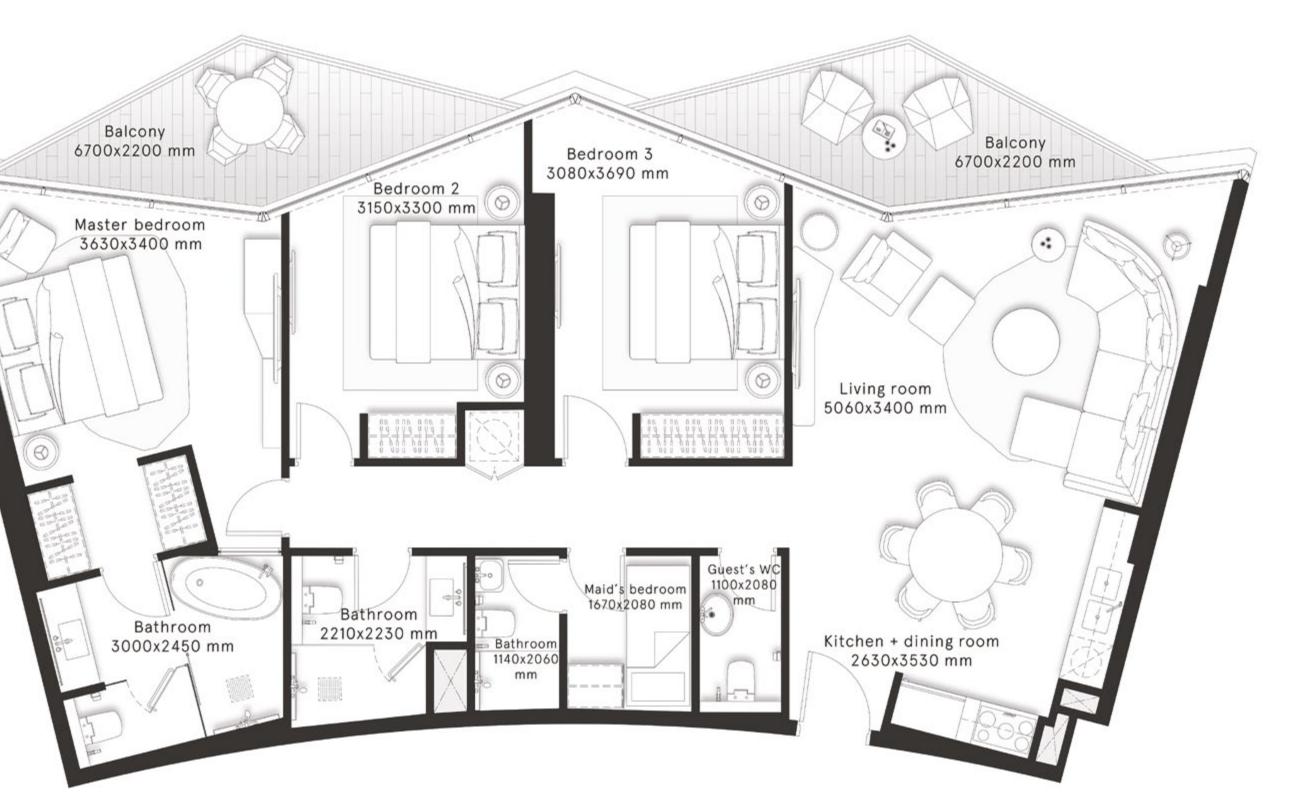

#### **3 Bedrooms Type B1**

FLOORS 23, 25, 27, 29, 31, 33, 35, 37, 39, 41, 43, 45

| TOTAL AREA    | 1,459 sq ft   |
|---------------|---------------|
| BALCONY AREA  | 187.8 sq ft   |
| INTERNAL AREA | 1,271.2 sq ft |

representations made herein.

W Residences Dubai - Downtown are not owned, developed or sold by Marriott International, Inc. or its affiliates ("Marriott"). Dar Al Arkan Properties LLC All pictures, plans, layouts, information, data and details included in this brochure are indicative only and may change at any time up to the final `as built' status in accordance with final designs of the project, regulatory approvals and planning and Uranus General Contracting Company use W marks under a license from Marriott, which has not confirmed the accuracy of any of the statements or permissions. All accessories and interior finishes such as wallpaper, chandeliers, furniture, electronics, white goods, curtains, hard and soft landscaping, pavements, features, gym, swimming pool(s) and other elements displayed in the brochure, or within the show apartment or between the plot boundary and the unit, are not part of the unit and are shown for illustrative purposes only.