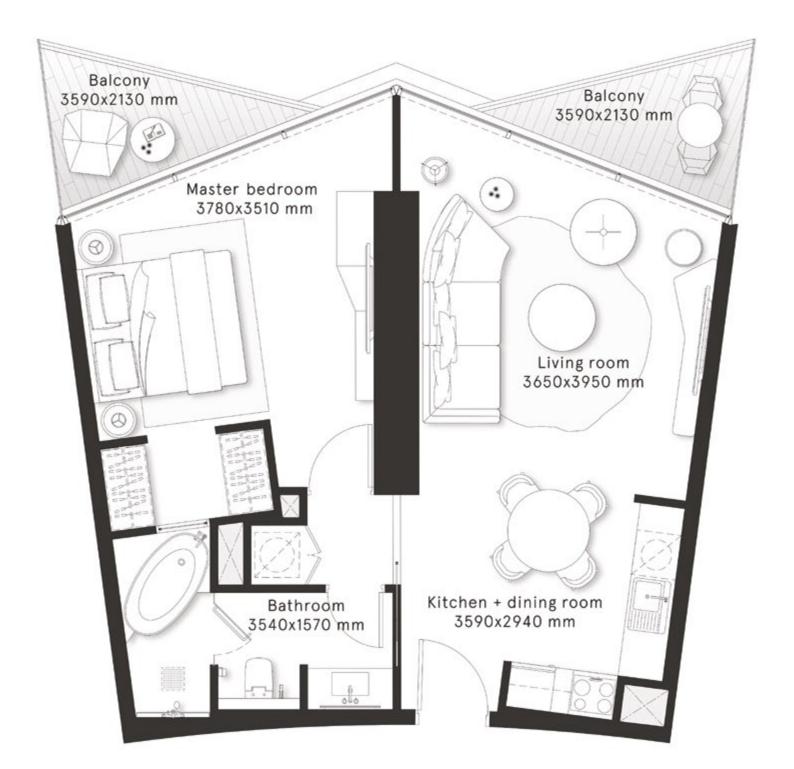

#### **1 Bedroom** Type A

凲

FLOORS 1-20

FLOORS 22-46,48

\_\_\_\_\_

 $\bigcirc$ 

| TOTAL AREA    | 754.5 sq ft |
|---------------|-------------|
| BALCONY AREA  | 97.7 sq ft  |
| INTERNAL AREA | 656.8 sq ft |

representations made herein.

W Residences Dubai - Downtown are not owned, developed or sold by Marriott International, Inc. or its affiliates ("Marriott"). Dar Al Arkan Properties LLC All pictures, plans, layouts, information, data and details included in this brochure are indicative only and may change at any time up to the final 'as built' status in accordance with final designs of the project, regulatory approvals and planning and Uranus General Contracting Company use W marks under a license from Marriott, which has not confirmed the accuracy of any of the statements or permissions. All accessories and interior finishes such as wallpaper, chandeliers, furniture, electronics, white goods, curtains, hard and soft landscaping, pavements, features, gym, swimming pool(s) and other elements displayed in the brochure, or within the show apartment or between the plot boundary and the unit, are not part of the unit and are shown for illustrative purposes only.