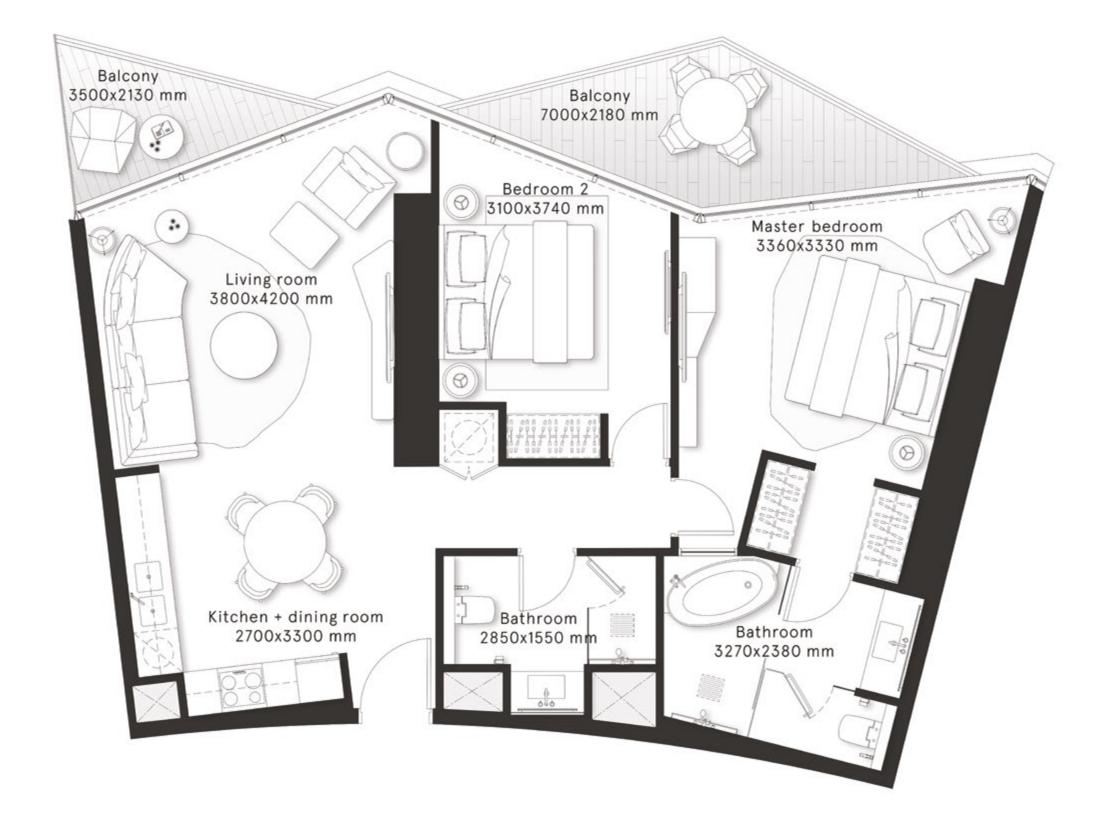

#### **2** Bedrooms Type A

FLOORS 2,4,6,8,10,12,14,16,18,20 FLOORS 22,24,26,28,30,32,34,36, 38,40,42,44,46

| TOTAL AREA    | 1,146.4 sq ft |
|---------------|---------------|
| BALCONY AREA  | 249.6 sq ft   |
| INTERNAL AREA | 896.8 sq ft   |

#### **2** Bedrooms Type A1

FLOORS 2,4,6,8,10,12,14,16,18,20 FLOORS 22,24,26,28,30,32,34,36, 38,40,42,44,46

\_\_\_\_\_

| TOTAL AREA    | 1,143.7 sq ft |
|---------------|---------------|
| BALCONY AREA  | 249.9 sq ft   |
| INTERNAL AREA | 893.8 sq ft   |

#### **2** Bedrooms Type B

FLOORS 2,4,6,8,10,12,14,16,18,20

| TOTAL AREA    | 1,078.4 sq ft |
|---------------|---------------|
| BALCONY AREA  | 153.3 sq ft   |
| INTERNAL AREA | 925.1 sq ft   |

representations made herein.

#### **2** Bedrooms **Type B1**

FLOORS 2,4,6,8,10,12,14,16,18,20

| TOTAL AREA    | 1,079 sq ft |
|---------------|-------------|
| BALCONY AREA  | 153.2 sq ft |
| INTERNAL AREA | 925.8 sq ft |

representations made herein.