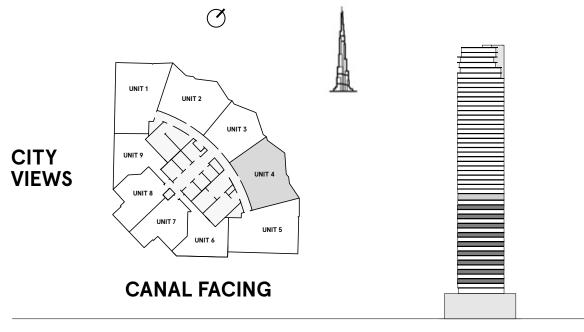

#### **2** Bedrooms Type C

FLOORS 3,5,7,9,11,13,15,17,19

凪

FLOORS 23, 25, 27, 29, 31, 33, 35, 37, 39, 41,43,45

Q

CITY VIEWS

| TOTAL AREA    | 1,176 sq ft |
|---------------|-------------|
| BALCONY AREA  | 283.9 sq ft |
| INTERNAL AREA | 892.1 sq ft |