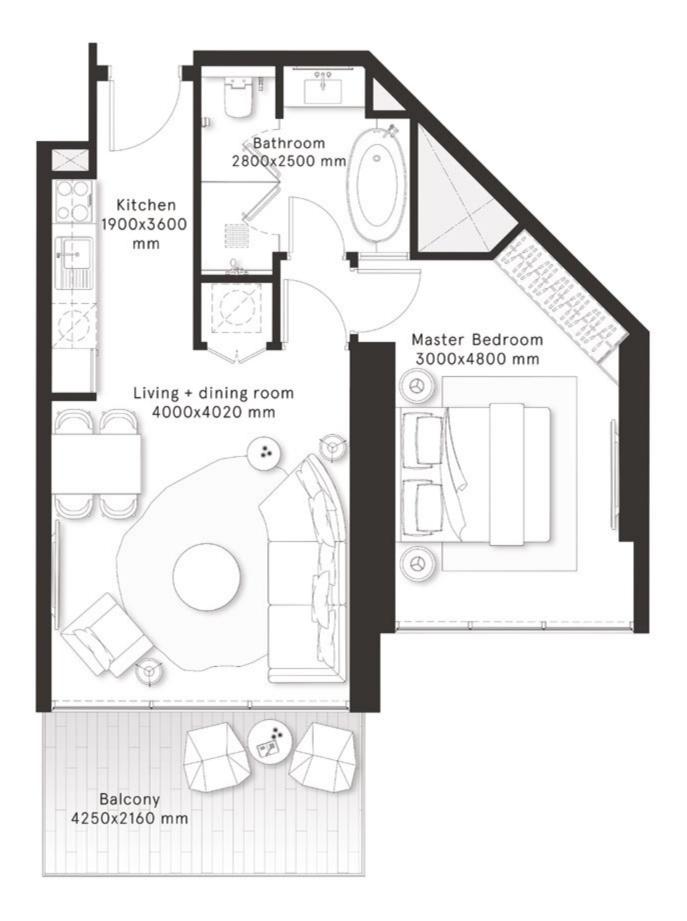

### **W RESIDENCES DUBAI - DOWNTOWN**

#### **1 Bedroom** Type A

凲

FLOORS 1-20

FLOORS 22-46,48

\_\_\_\_\_

 $\bigcirc$ 

| TOTAL AREA    | 754.5 sq ft |
|---------------|-------------|
| BALCONY AREA  | 97.7 sq ft  |
| INTERNAL AREA | 656.8 sq ft |