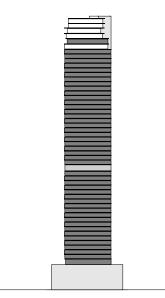

# FRACTAL BEAUTY

The sophisticated architecture recalls the beat of a vibrant city that never stops, but also the perfect geometries of nature. A vertical bloom of 49 floors, made of 384 exquisitely crafted residences, that dialogues harmonically with the solid concrete base.

### VERY FIRST SIGHT

Curved, floor-to-ceiling glass facades offer exceptional open views over the city, a breathtaking panorama dedicated to an exclusive elite. Not just today, but forever. Because the tower orientation is carefully planned to mitigate being blocked from facing towers in the future.