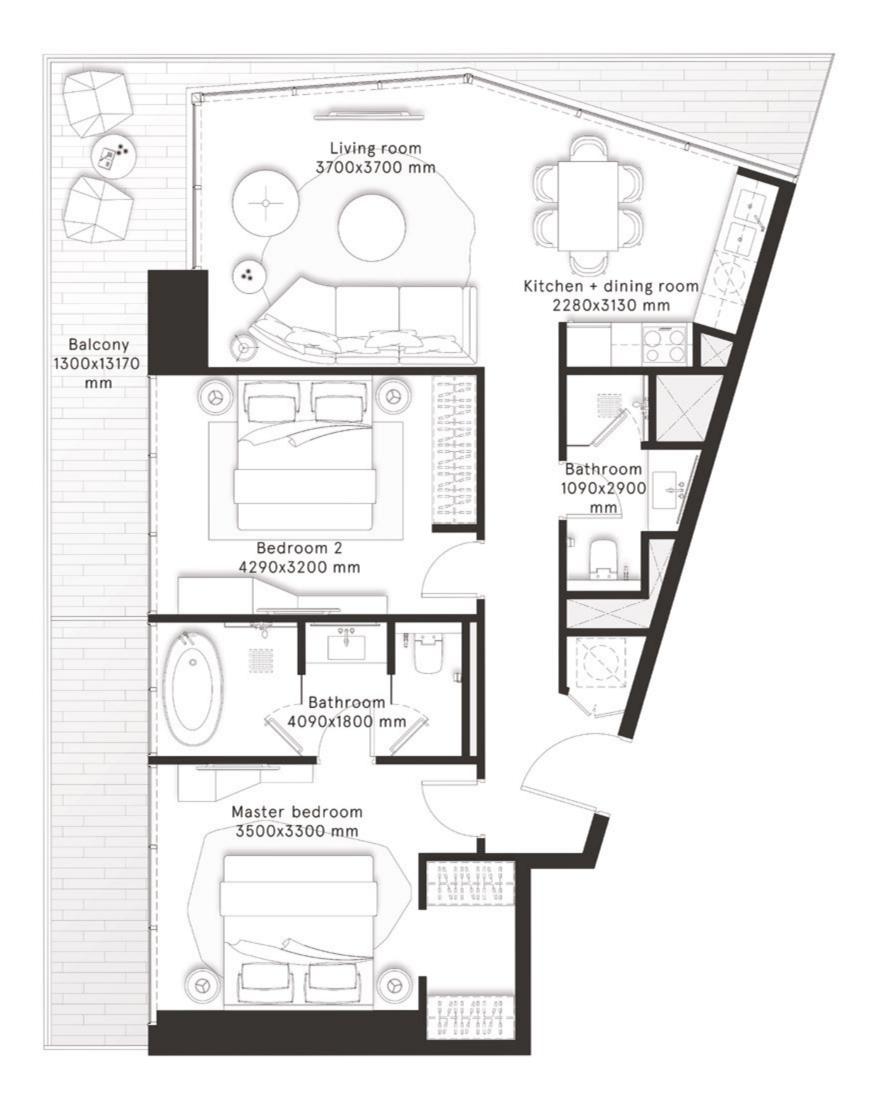

#### **2** Bedrooms Type A

FLOORS 2,4,6,8,10,12,14,16,18,20 FLOORS 22,24,26,28,30,32,34,36, 38,40,42,44,46

| TOTAL AREA    | 1,146.4 sq ft |
|---------------|---------------|
| BALCONY AREA  | 249.6 sq ft   |
| INTERNAL AREA | 896.8 sq ft   |

representations made herein.

W Residences Dubai - Downtown are not owned, developed or sold by Marriott International, Inc. or its affiliates ("Marriott"). Dar Al Arkan Properties LLC All pictures, plans, layouts, information, data and details included in this brochure are indicative only and may change at any time up to the final `as built' status in accordance with final designs of the project, regulatory approvals and planning and Uranus General Contracting Company use W marks under a license from Marriott, which has not confirmed the accuracy of any of the statements or permissions. All accessories and interior finishes such as wallpaper, chandeliers, furniture, electronics, white goods, curtains, hard and soft landscaping, pavements, features, gym, swimming pool(s) and other elements displayed in the brochure, or within the show apartment or between the plot boundary and the unit, are not part of the unit and are shown for illustrative purposes only.