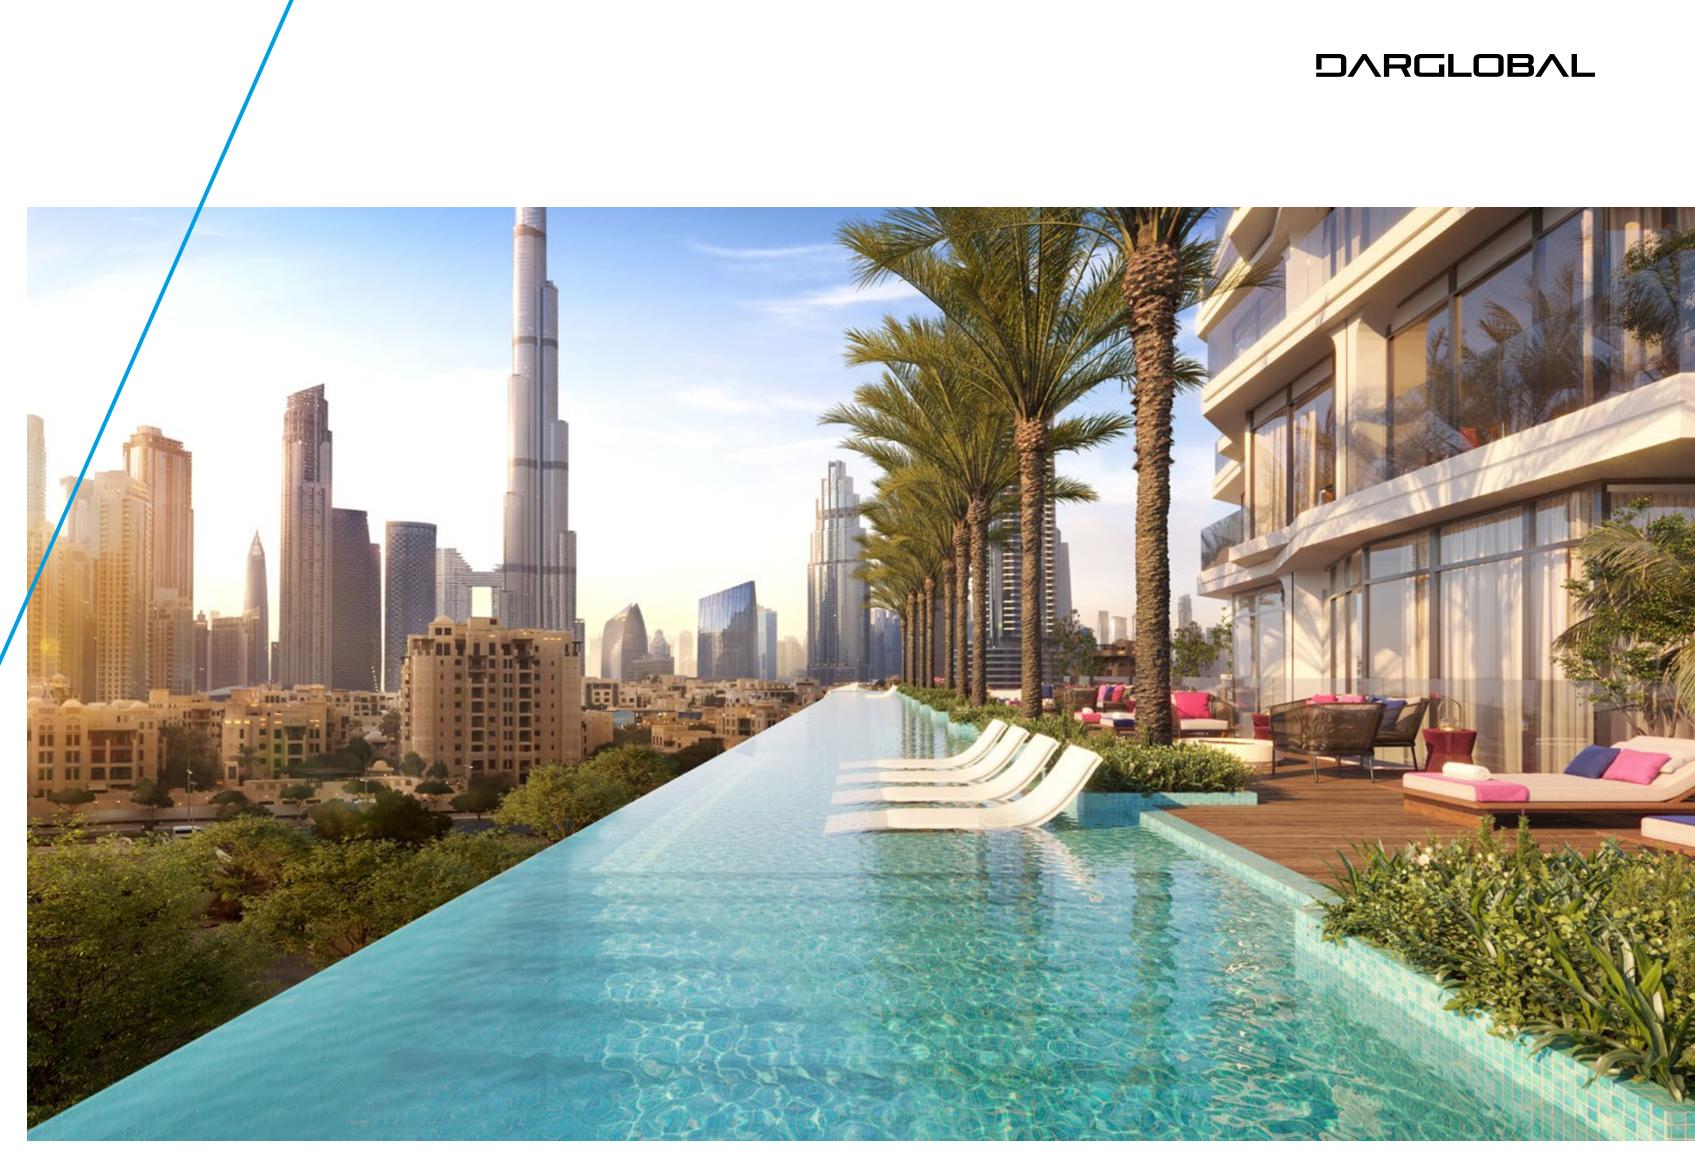

WORLD-CLASS AMENITES

W Residences Dubai – Downtown offers superlative amenities dedicated to residents and their guests, turning every moment into a truly memorable experience.

- The Clubhouse: a VIP lounge where new connections spark in front of a signature cocktail or a gourmet lunch
- Advance fitness center
- Media Room with a private cinema, gaming room and a chill area
- Board Room offering refined meeting rooms and a co-working space
- Infinity pool overlooking Burj Khalifa
- Extensive terraces with lounge and seating areas
- Walking track through a lush landscape
- Guest Suites upon request
- "Platinum Elite" status in Marriott
  Bonvoy for two years

# LIVE ABOVE DREAMS

Living at the top is not a metaphor here. Discover the colossal rooftop that dominates the city, the ideal place to watch the fireworks over Burj Khalifa on New Year's Eve, with a stunning 360° view of the city.

Dive into the 60 meters wide pool of the podium, enjoy a light snack and let yourself be pampered.