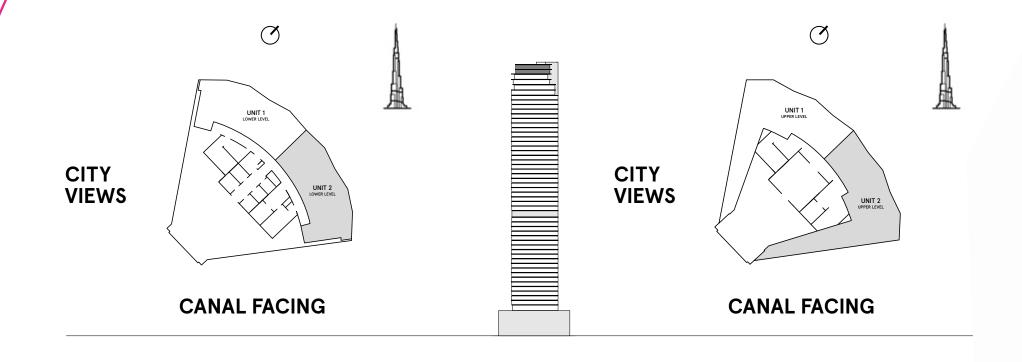

## W RESIDENCES DUBAI - DOWNTOWN

#### **3 Bedrooms Type E**

FLOOR 51 (LOWER LEVEL) FLOOR 52 (UPPER LEVEL)

| TOTAL AREA    | 3,811.8 sq ft |
|---------------|---------------|
| BALCONY AREA  | 2,063.5 sq ft |
| INTERNAL AREA | 1,748.2 sq ft |