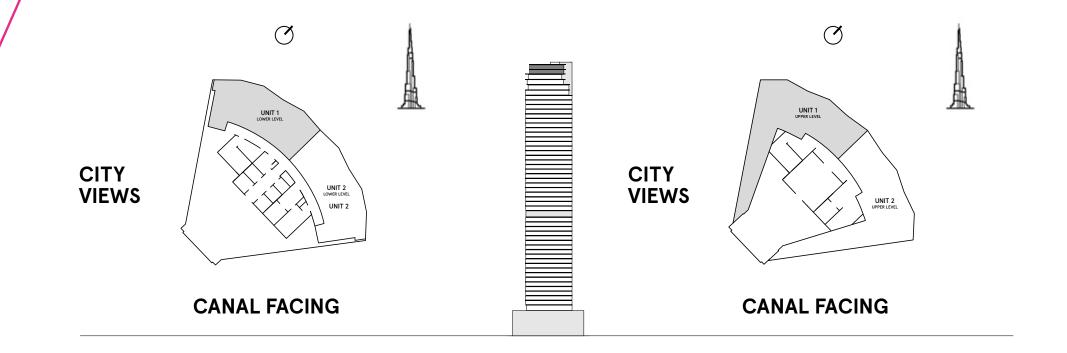

## W RESIDENCES DUBAI - DOWNTOWN

#### **3 Bedrooms Type E**

FLOOR 51 (LOWER LEVEL) FLOOR 52 (UPPER LEVEL)

| TOTAL AREA    | 3,811.8 sq ft |
|---------------|---------------|
| BALCONY AREA  | 2,063.5 sq ft |
| INTERNAL AREA | 1,748.2 sq ft |