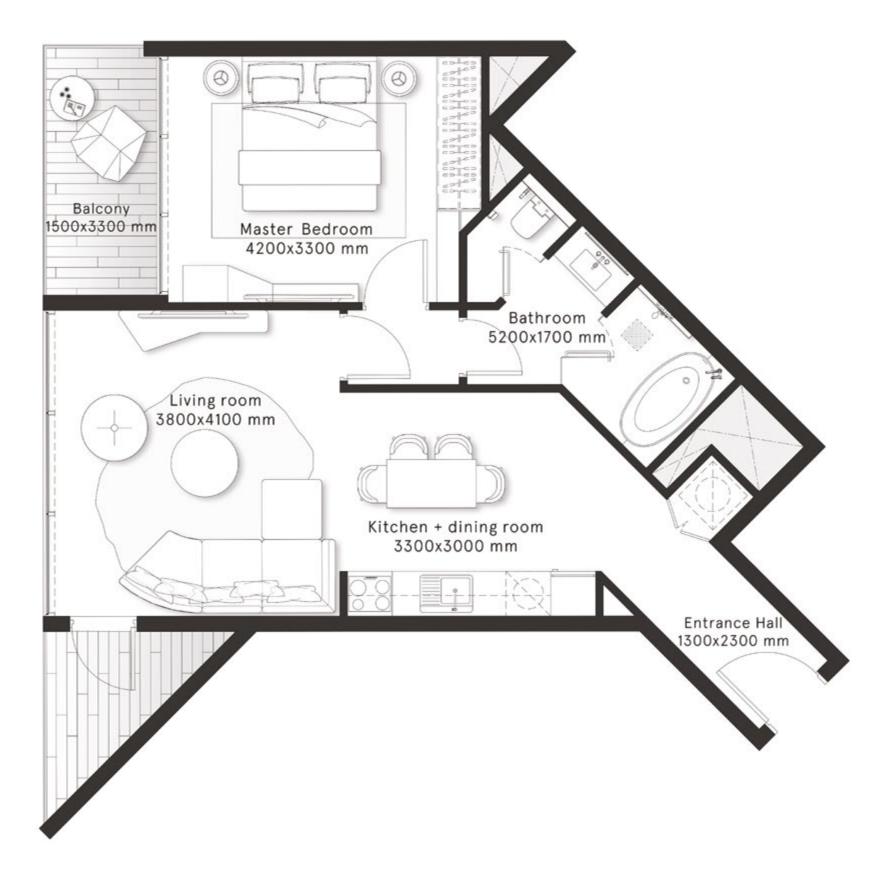

#### **1 Bedroom** Type A

凲

FLOORS 1-20

FLOORS 22-46,48

\_\_\_\_\_

 $\bigcirc$ 

| TOTAL AREA    | 754.5 sq ft |
|---------------|-------------|
| BALCONY AREA  | 97.7 sq ft  |
| INTERNAL AREA | 656.8 sq ft |