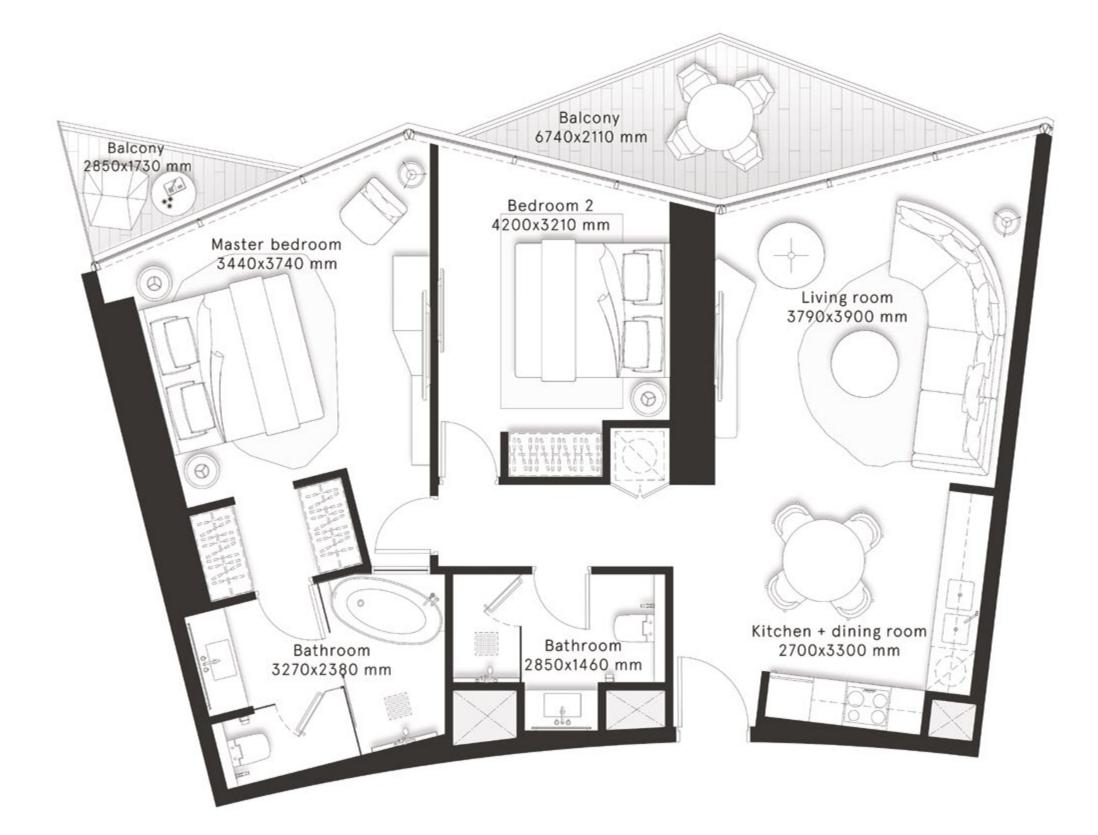

## **W RESIDENCES DUBAI - DOWNTOWN**

#### **2** Bedrooms Type C

FLOORS 3,5,7,9,11,13,15,17,19

凪

FLOORS 23, 25, 27, 29, 31, 33, 35, 37, 39, 41,43,45

Q

CITY VIEWS

| TOTAL AREA    | 1,176 sq ft |
|---------------|-------------|
| BALCONY AREA  | 283.9 sq ft |
| INTERNAL AREA | 892.1 sq ft |

representations made herein.

W Residences Dubai - Downtown are not owned, developed or sold by Marriott International, Inc. or its affiliates ("Marriott"). Dar Al Arkan Properties LLC All pictures, plans, layouts, information, data and details included in this brochure are indicative only and may change at any time up to the final `as built' status in accordance with final designs of the project, regulatory approvals and planning and Uranus General Contracting Company use W marks under a license from Marriott, which has not confirmed the accuracy of any of the statements or permissions. All accessories and interior finishes such as wallpaper, chandeliers, furniture, electronics, white goods, curtains, hard and soft landscaping, pavements, features, gym, swimming pool(s) and other elements displayed in the brochure, or within the show apartment or between the plot boundary and the unit, are not part of the unit and are shown for illustrative purposes only.