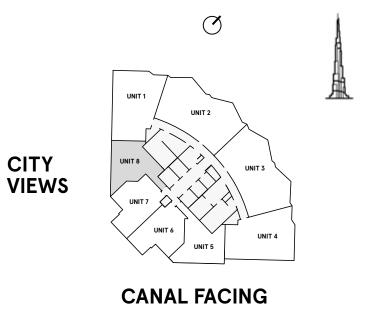

#### **2** Bedrooms Type C

FLOORS 3,5,7,9,11,13,15,17,19

凪

FLOORS 23, 25, 27, 29, 31, 33, 35, 37, 39, 41,43,45

Q

CITY VIEWS

| TOTAL AREA    | 1,176 sq ft |
|---------------|-------------|
| BALCONY AREA  | 283.9 sq ft |
| INTERNAL AREA | 892.1 sq ft |