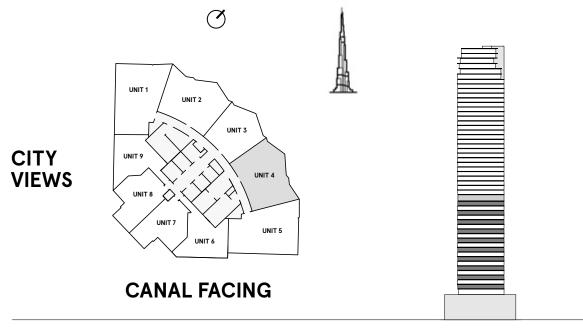

#### **2** Bedrooms Type C

FLOORS 3,5,7,9,11,13,15,17,19

凪

FLOORS 23, 25, 27, 29, 31, 33, 35, 37, 39, 41,43,45

Q

CITY VIEWS

| TOTAL AREA    | 1,176 sq ft |
|---------------|-------------|
| BALCONY AREA  | 283.9 sq ft |
| INTERNAL AREA | 892.1 sq ft |

#### **2** Bedrooms Type C

FLOOR 21

| TOTAL AREA    | 1,176 sq ft |  |
|---------------|-------------|--|
| BALCONY AREA  | 283.9 sq ft |  |
| INTERNAL AREA | 892.1 sq ft |  |

representations made herein.

#### **2** Bedrooms Type C1

FLOORS 3,5,7,9,11,13,15,17,19 FLOORS 23, 25, 27, 29, 31, 33, 35, 37, 39, 41,43,45

\_\_\_\_\_

Q

CITY VIEWS

| TOTAL AREA    | 1,167.4 sq ft |
|---------------|---------------|
| BALCONY AREA  | 273.4 sq ft   |
| INTERNAL AREA | 894 sq ft     |