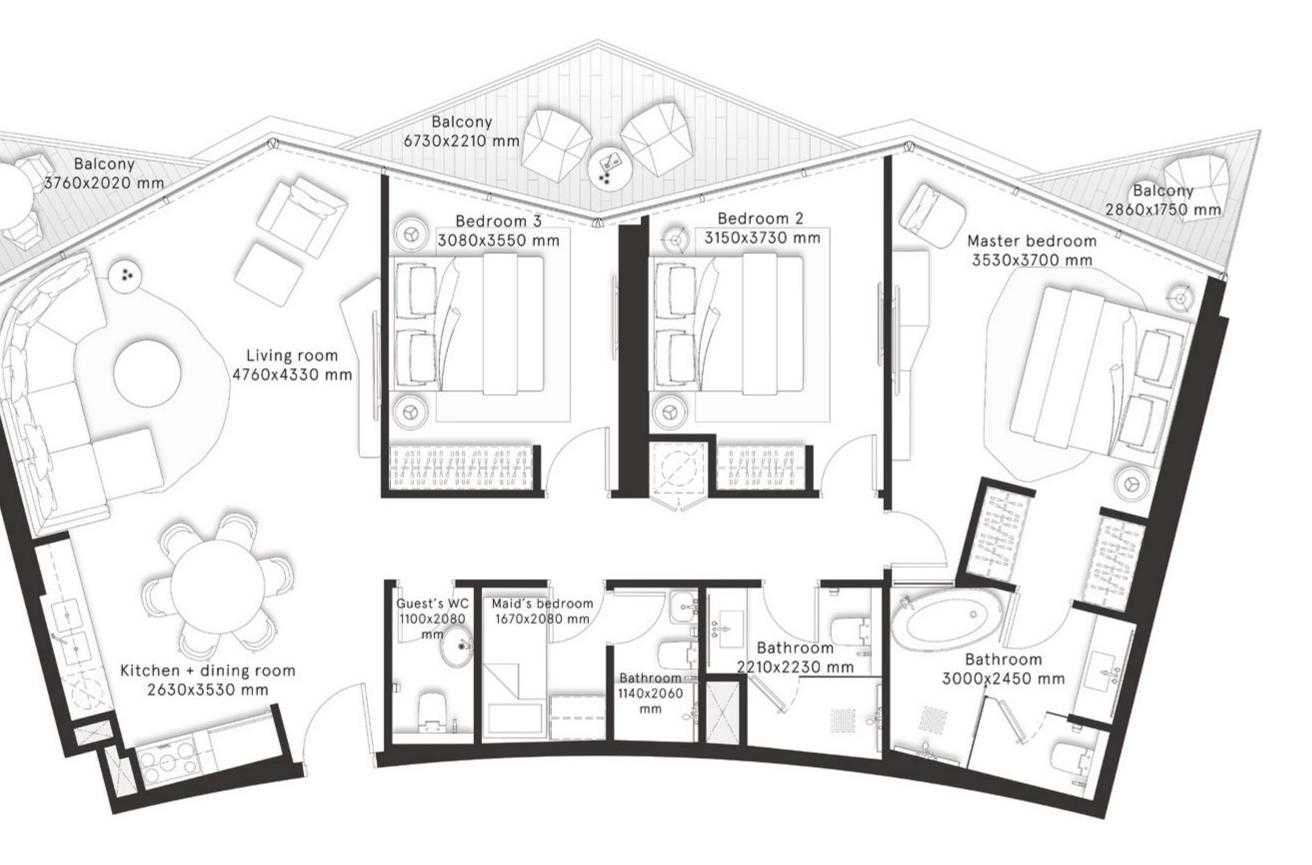

Enter one of the exclusive 384 residences and start feeling at home from the very first moment. Floor to ceiling glass facades and staggered balconies allow plenty of sunlight in every room, while accent wallpapers underline their vibrant personality.