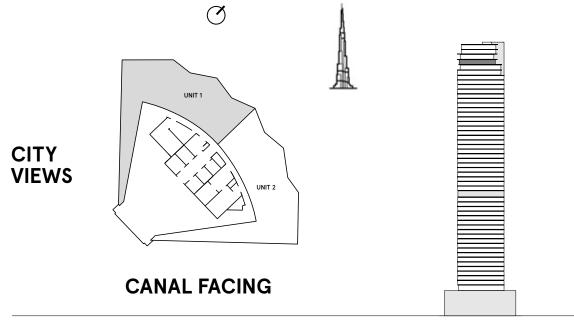

# W RESIDENCES DUBAI - DOWNTOWN

### **3 Bedrooms** Type C

FLOOR 49

| TOTAL AREA    | 2,702.8 sq ft |
|---------------|---------------|
| BALCONY AREA  | 1,414.1 sq ft |
| INTERNAL AREA | 1,288.6 sq ft |

representations made herein.

#### DARGLOBAL

W Residences Dubai - Downtown are not owned, developed or sold by Marriott International, Inc. or its affiliates ("Marriott"). Dar Al Arkan Properties LLC All pictures, plans, layouts, information, data and details included in this brochure are indicative only and may change at any time up to the final `as built' status in accordance with final designs of the project, regulatory approvals and planning and Uranus General Contracting Company use W marks under a license from Marriott, which has not confirmed the accuracy of any of the statements or permissions. All accessories and interior finishes such as wallpaper, chandeliers, furniture, electronics, white goods, curtains, hard and soft landscaping, pavements, features, gym, swimming pool(s) and other elements displayed in the brochure, or within the show apartment or between the plot boundary and the unit, are not part of the unit and are shown for illustrative purposes only.