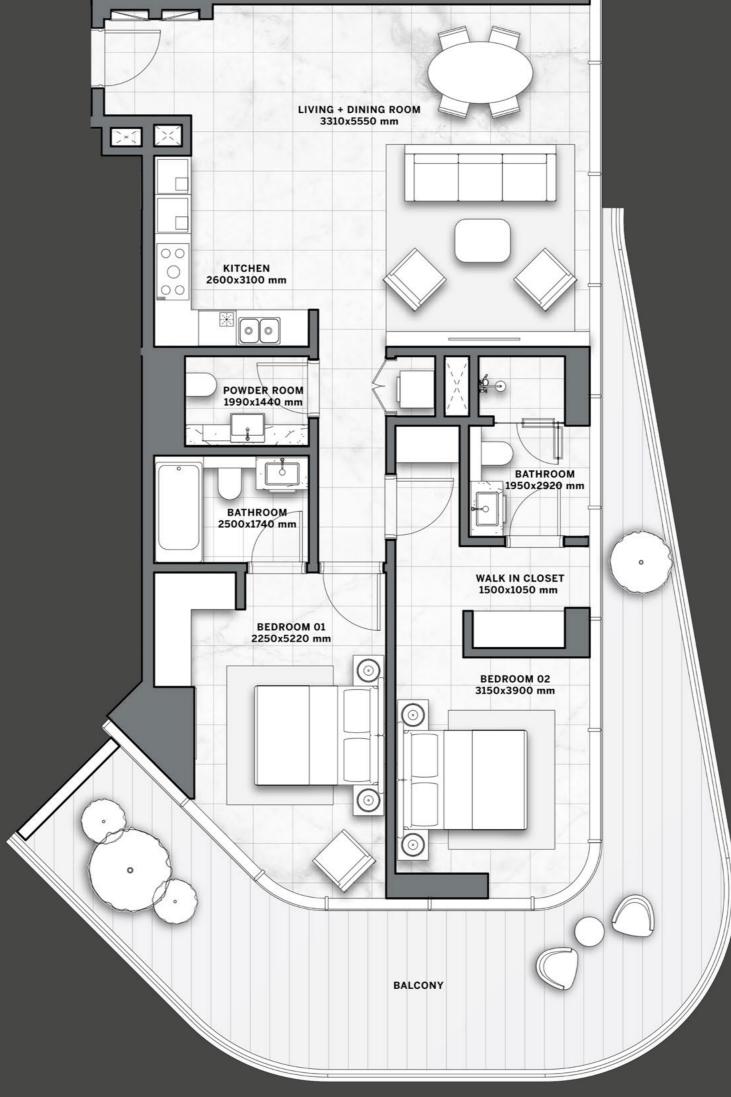

In the building, a great variety of residences in terms of spaces and sizes is conceived to satisfy every kind of need.

Style, comfort and luxury are what make these apartments truly unique: decorated with a classy and contemporary taste, each with a private balcony to enjoy the impressive views.

THE SPACE INSIDE DG1 HAS
BEEN DESIGNED AND CRAFTED
TO THE HIGHEST STANDARDS,
IN ORDER TO OFFER A TRULY
UNIQUE & PREMIUM LIVING
EXPERIENCE.

## MARVELIS NOT ADETAIL

The materials and the finishings that compose the residential units are of the finest quality and standard.

European marble floors and european bathroom fixtures underline the superior class of these spaces, as well as the stylish European kitchens.