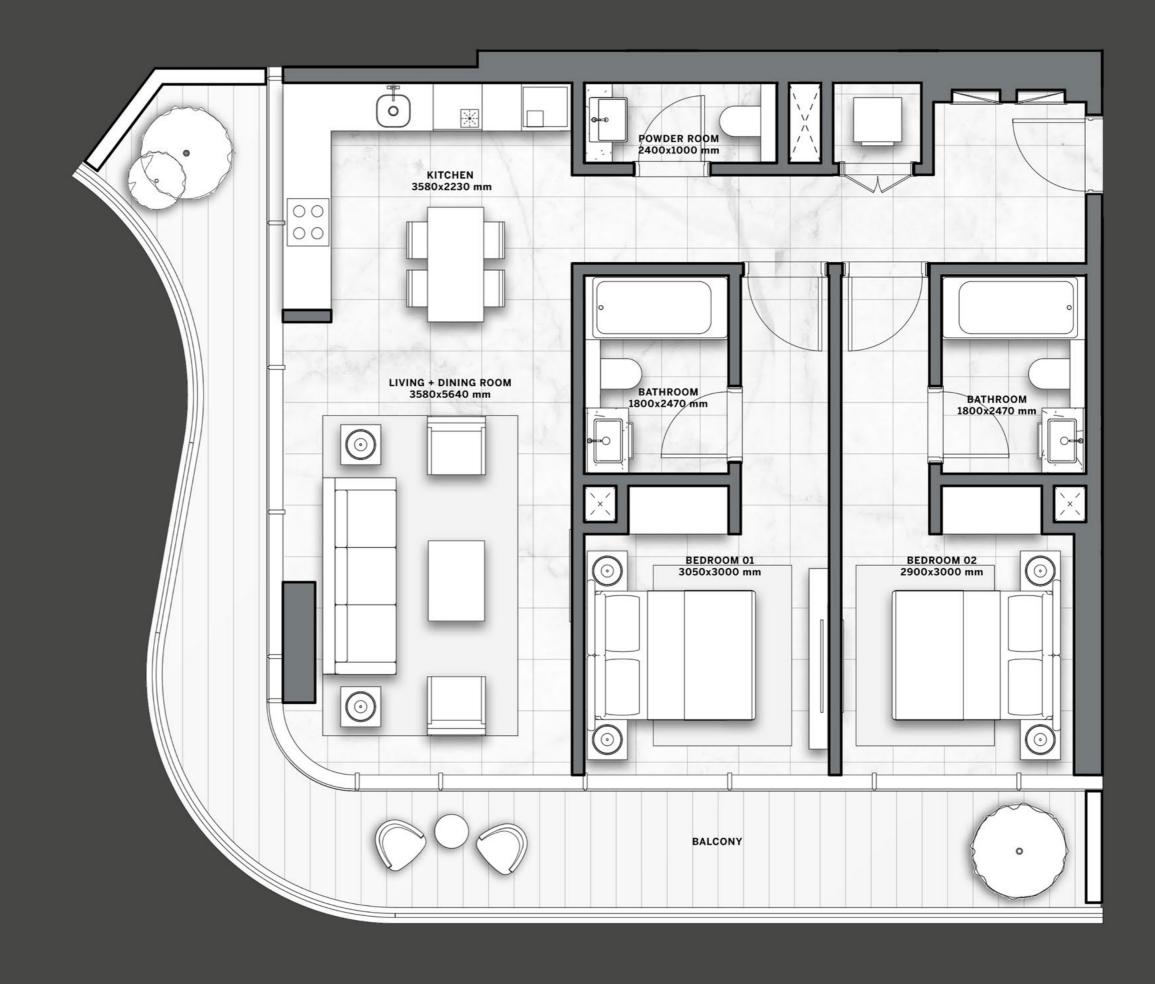

In the building, a great variety of residences in terms of spaces and sizes is conceived to satisfy every kind of need.

Style, comfort and luxury are what make these apartments truly unique: decorated with a classy and contemporary taste, each with a private balcony to enjoy the impressive views.

THE SPACE INSIDE DG1 HAS
BEEN DESIGNED AND CRAFTED
TO THE HIGHEST STANDARDS,
IN ORDER TO OFFER A TRULY
UNIQUE & PREMIUM LIVING
EXPERIENCE.

## MARVELIS NOT ADETAIL

The materials and the finishings that compose the residential units are of the finest quality and standard.

European marble floors and european bathroom fixtures underline the superior class of these spaces, as well as the stylish European kitchens.