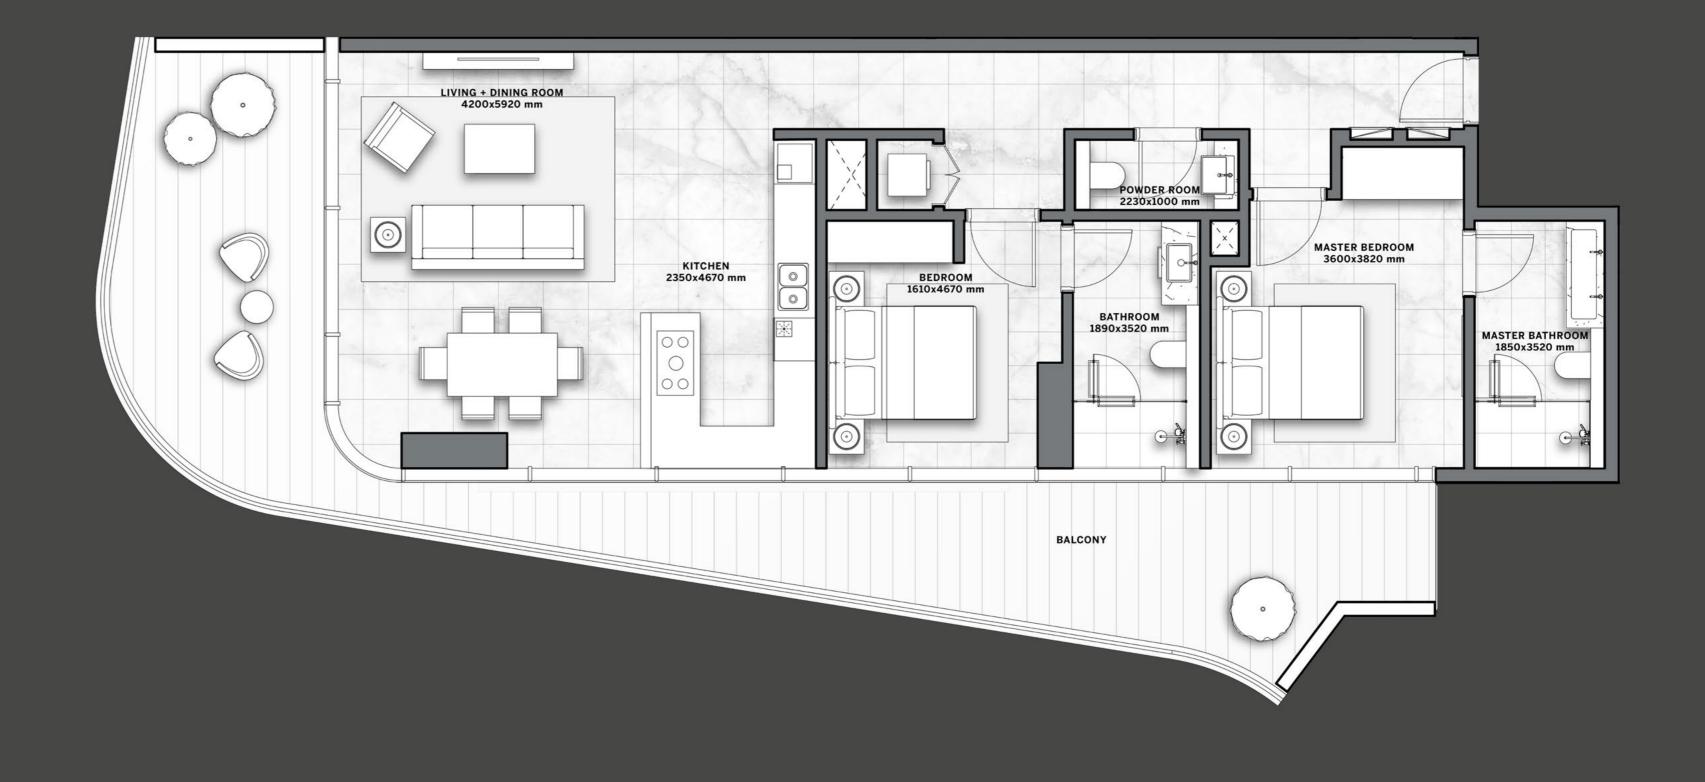

In the building, a great variety of residences in terms of spaces and sizes is conceived to satisfy every kind of need.

Style, comfort and luxury are what make these apartments truly unique: decorated with a classy and contemporary taste, each with a private balcony to enjoy the impressive views.

THE SPACE INSIDE DG1 HAS
BEEN DESIGNED AND CRAFTED
TO THE HIGHEST STANDARDS,
IN ORDER TO OFFER A TRULY
UNIQUE & PREMIUM LIVING
EXPERIENCE.

## MARVELIS NOT ADETAIL

The materials and the finishings that compose the residential units are of the finest quality and standard.

European marble floors and european bathroom fixtures underline the superior class of these spaces, as well as the stylish European kitchens.