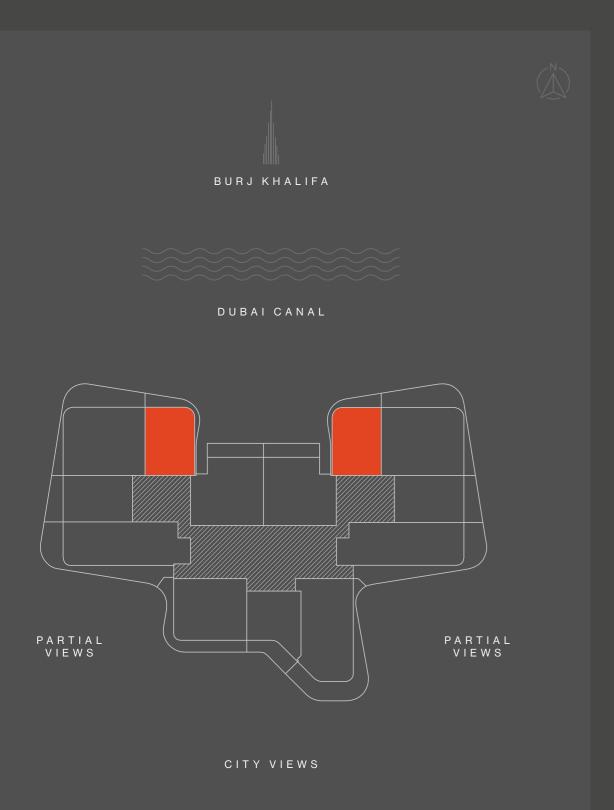

### CAN YOU SEE FROM A DIFFERENT PERSPECTIVE?

VIE W

DG1 is located in the heart of Business
Bay directly on Dubai Canal, where
stunning views of the city and the water
will impress the residents and their
guests. The units enjoy North and East/
West views, all of them facing Downtown
Dubai and Burj Khalifa.

### L O C A T I O N

The strategic location of DG1 grants an unbelievable proximity to all that matters. With Burj Khalifa, Dubai Mall and Dubai Opera just a few steps away, and easy access to main roads like Sheikh Zayed Rd, Al Khail Rd and Meydan Rd, DG1 truly embodies the vibrant soul of the city.

CITYVIEWS

BURJ KHALIFA