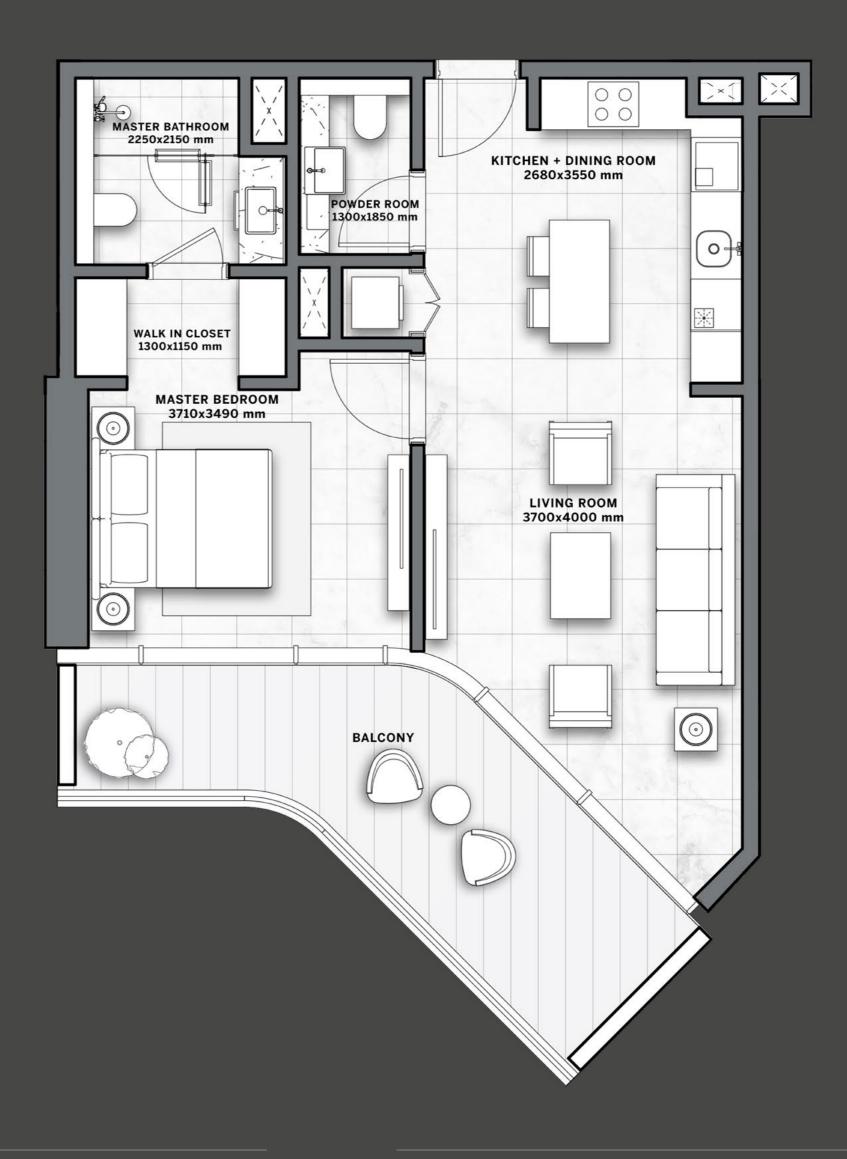

In the building, a great variety of residences in terms of spaces and sizes is conceived to satisfy every kind of need.

Style, comfort and luxury are what make these apartments truly unique: decorated with a classy and contemporary taste, each with a private balcony to enjoy the impressive views.

THE SPACE INSIDE DG1 HAS
BEEN DESIGNED AND CRAFTED
TO THE HIGHEST STANDARDS,
IN ORDER TO OFFER A TRULY
UNIQUE & PREMIUM LIVING
EXPERIENCE.

## MARVELIS NOT ADETAIL

The materials and the finishings that compose the residential units are of the finest quality and standard.

European marble floors and european bathroom fixtures underline the superior class of these spaces, as well as the stylish European kitchens.