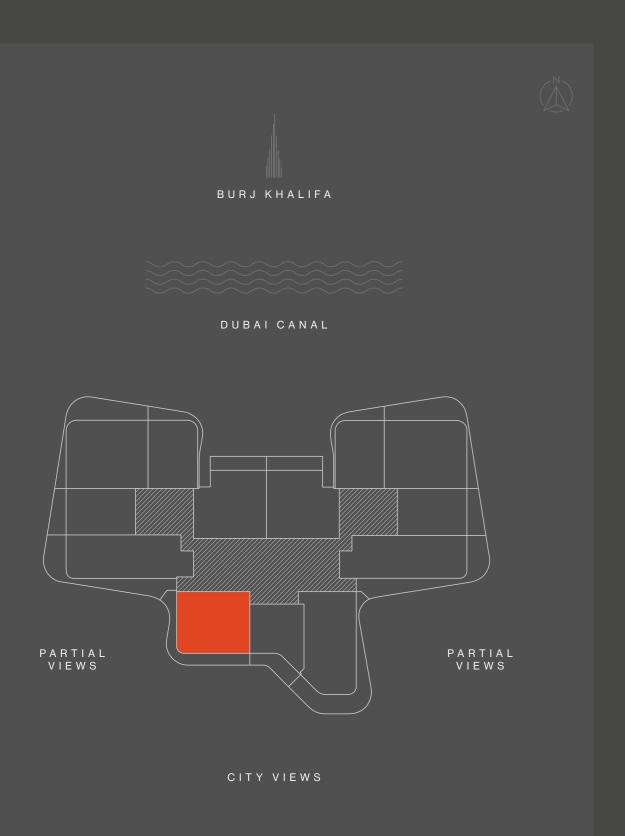

### CAN YOU SEE FROM A DIFFERENT PERSPECTIVE?

VIE W

DG1 is located in the heart of Business
Bay directly on Dubai Canal, where
stunning views of the city and the water
will impress the residents and their
guests. The units enjoy North and East/
West views, all of them facing Downtown
Dubai and Burj Khalifa.

### L O C A T I O N

The strategic location of DG1 grants an unbelievable proximity to all that matters. With Burj Khalifa, Dubai Mall and Dubai Opera just a few steps away, and easy access to main roads like Sheikh Zayed Rd, Al Khail Rd and Meydan Rd, DG1 truly embodies the vibrant soul of the city.