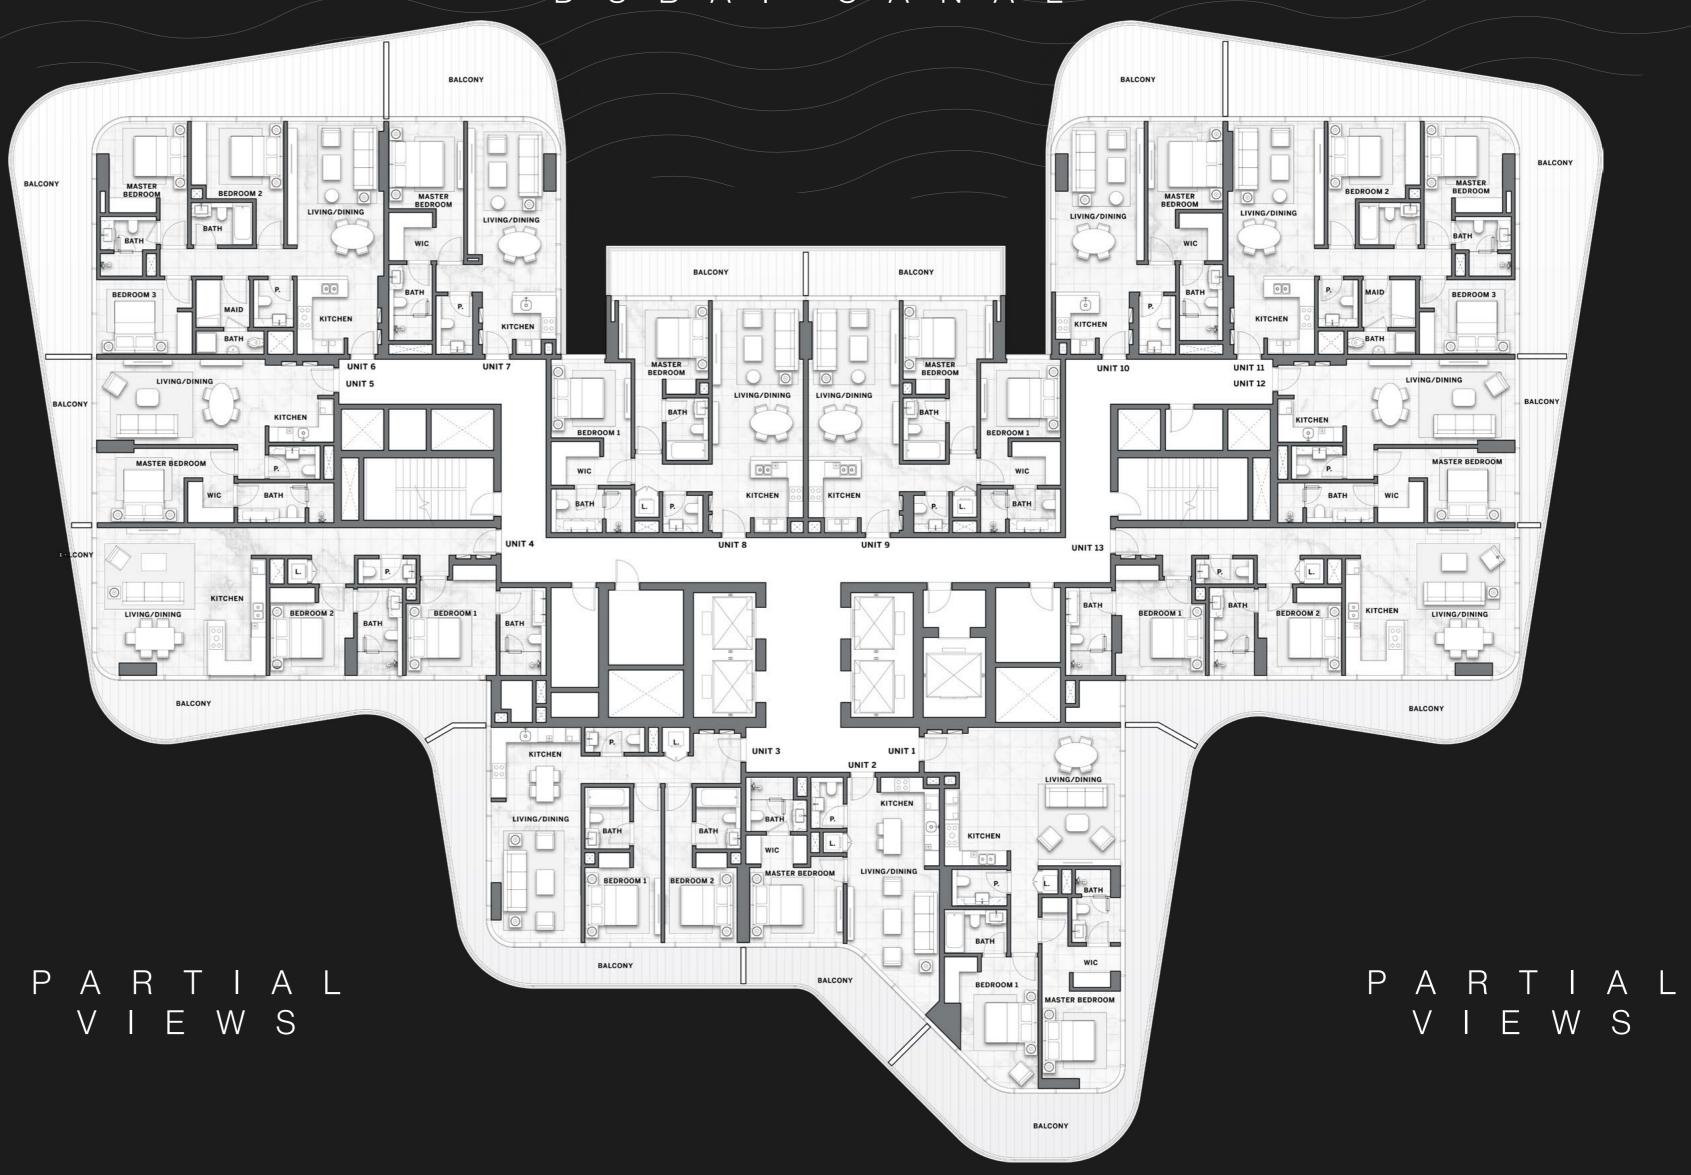

## TYPICAL FLOOR PLAN

01B

LEVELS 05 - 08 , 13 - 15

ONE BEDROOM

TWO BEDROOMS

THREE BEDROOMS

# TYPICAL FLOOR PLAN 01B

LEVELS 05 - 08, 13 - 15

■ TWO BEDROOMS

THREE BEDROOMS

Disclaimer: All pictures, plans, layouts, information, data and details included in this brochure are indicative only and may change at any time up to the final 'as built' status in accordance with final designs of the project, regulatory approvals and planning permissions. All accessories and interior finishes such as wallpaper, chandeliers, furniture, electronics, white goods, curtains, hard and soft landscaping, pavements, features, gym, swimming pool(s) and other elements displayed in the brochure, or within the show apartment or between the plot boundary and the unit are not part of the unit and are shown for illustrative purposes only