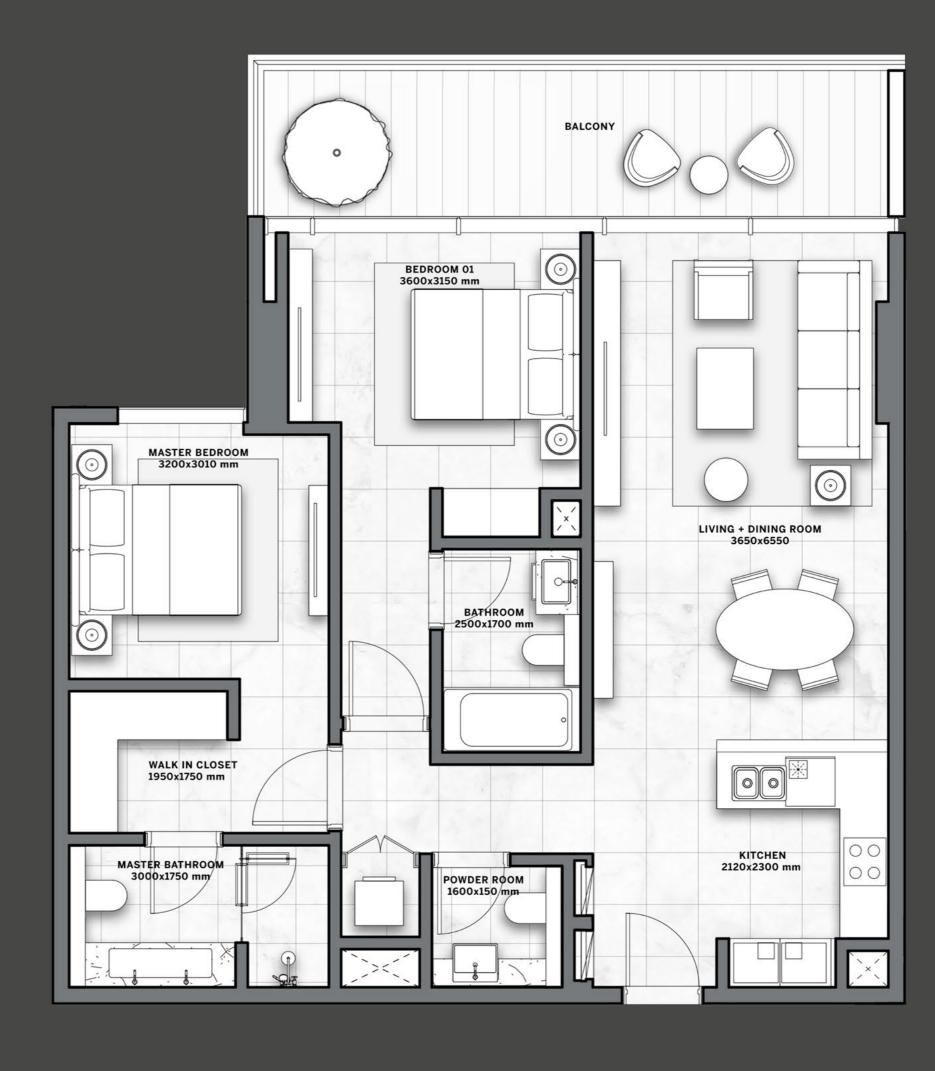

In the building, a great variety of residences in terms of spaces and sizes is conceived to satisfy every kind of need.

Style, comfort and luxury are what make these apartments truly unique: decorated with a classy and contemporary taste, each with a private balcony to enjoy the impressive views.

THE SPACE INSIDE DG1 HAS
BEEN DESIGNED AND CRAFTED
TO THE HIGHEST STANDARDS,
IN ORDER TO OFFER A TRULY
UNIQUE & PREMIUM LIVING
EXPERIENCE.

## MARVELIS NOT ADETAIL

The materials and the finishings that compose the residential units are of the finest quality and standard.

European marble floors and european bathroom fixtures underline the superior class of these spaces, as well as the stylish European kitchens.