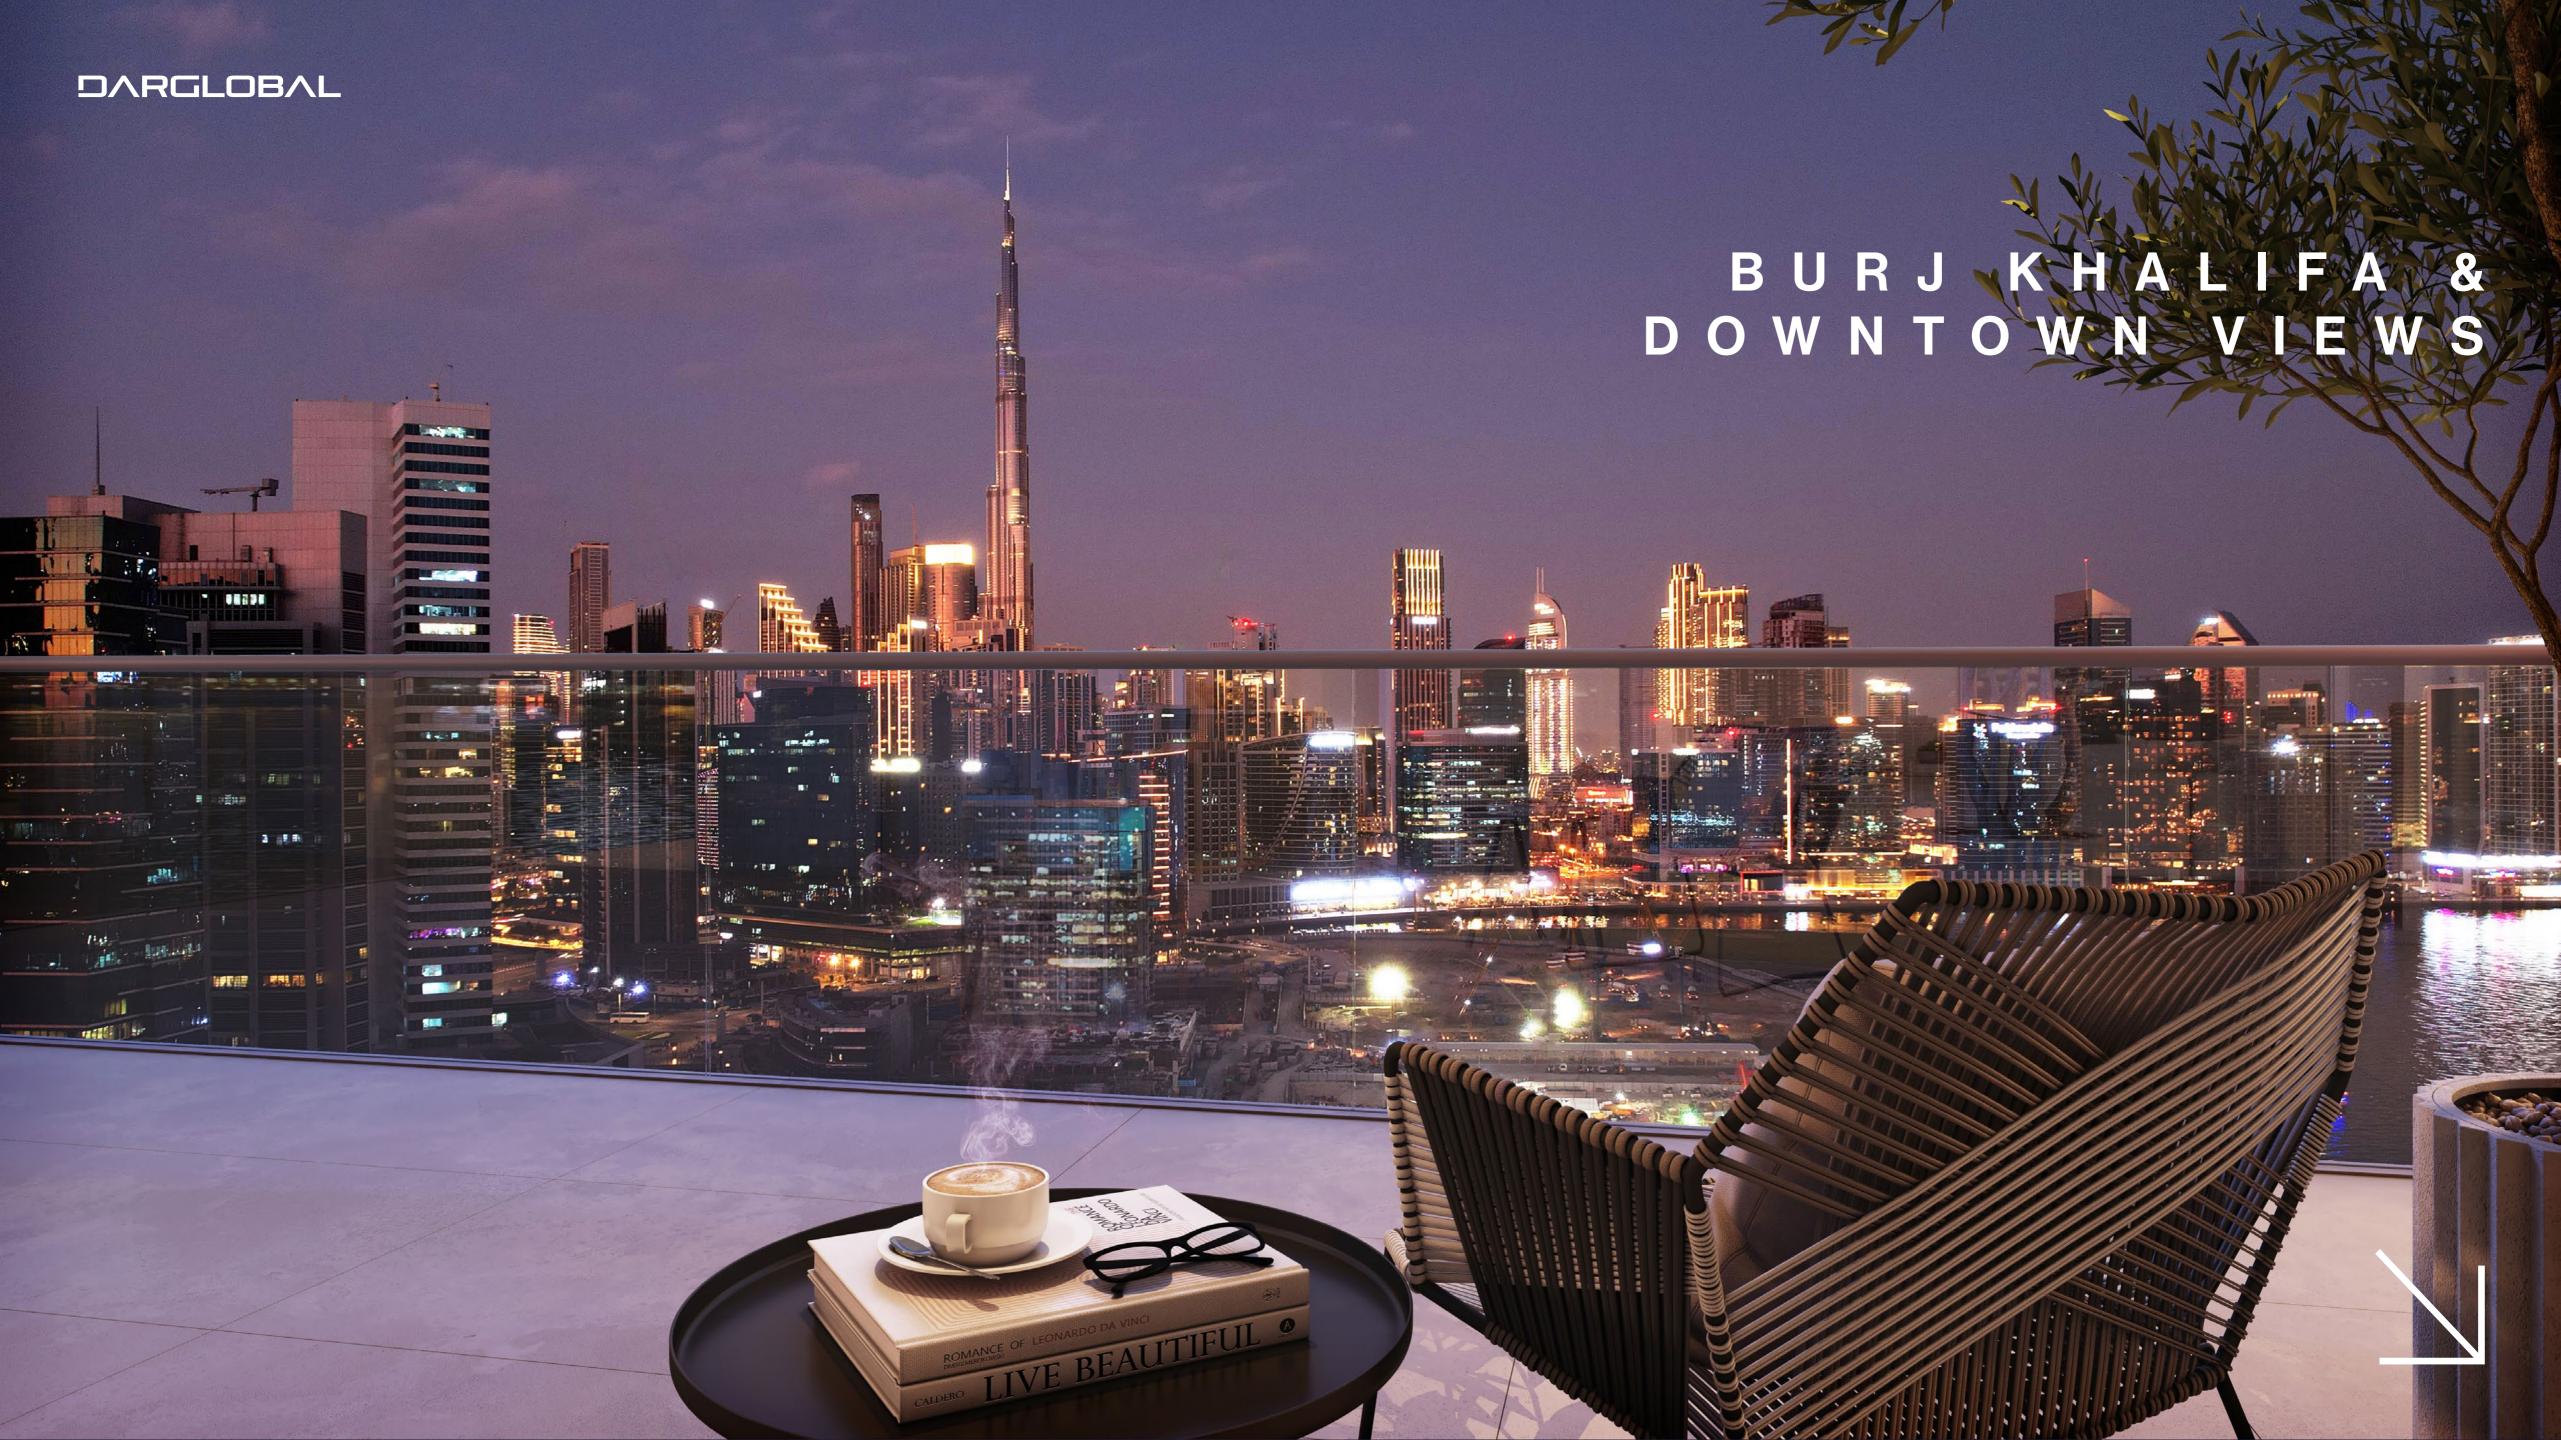

### CAN YOU SEE FROM A DIFFERENT PERSPECTIVE?

VIE W

DG1 is located in the heart of Business
Bay directly on Dubai Canal, where
stunning views of the city and the water
will impress the residents and their
guests. The units enjoy North and East/
West views, all of them facing Downtown
Dubai and Burj Khalifa.

### L O C A T I O N

The strategic location of DG1 grants an unbelievable proximity to all that matters. With Burj Khalifa, Dubai Mall and Dubai Opera just a few steps away, and easy access to main roads like Sheikh Zayed Rd, Al Khail Rd and Meydan Rd, DG1 truly embodies the vibrant soul of the city.