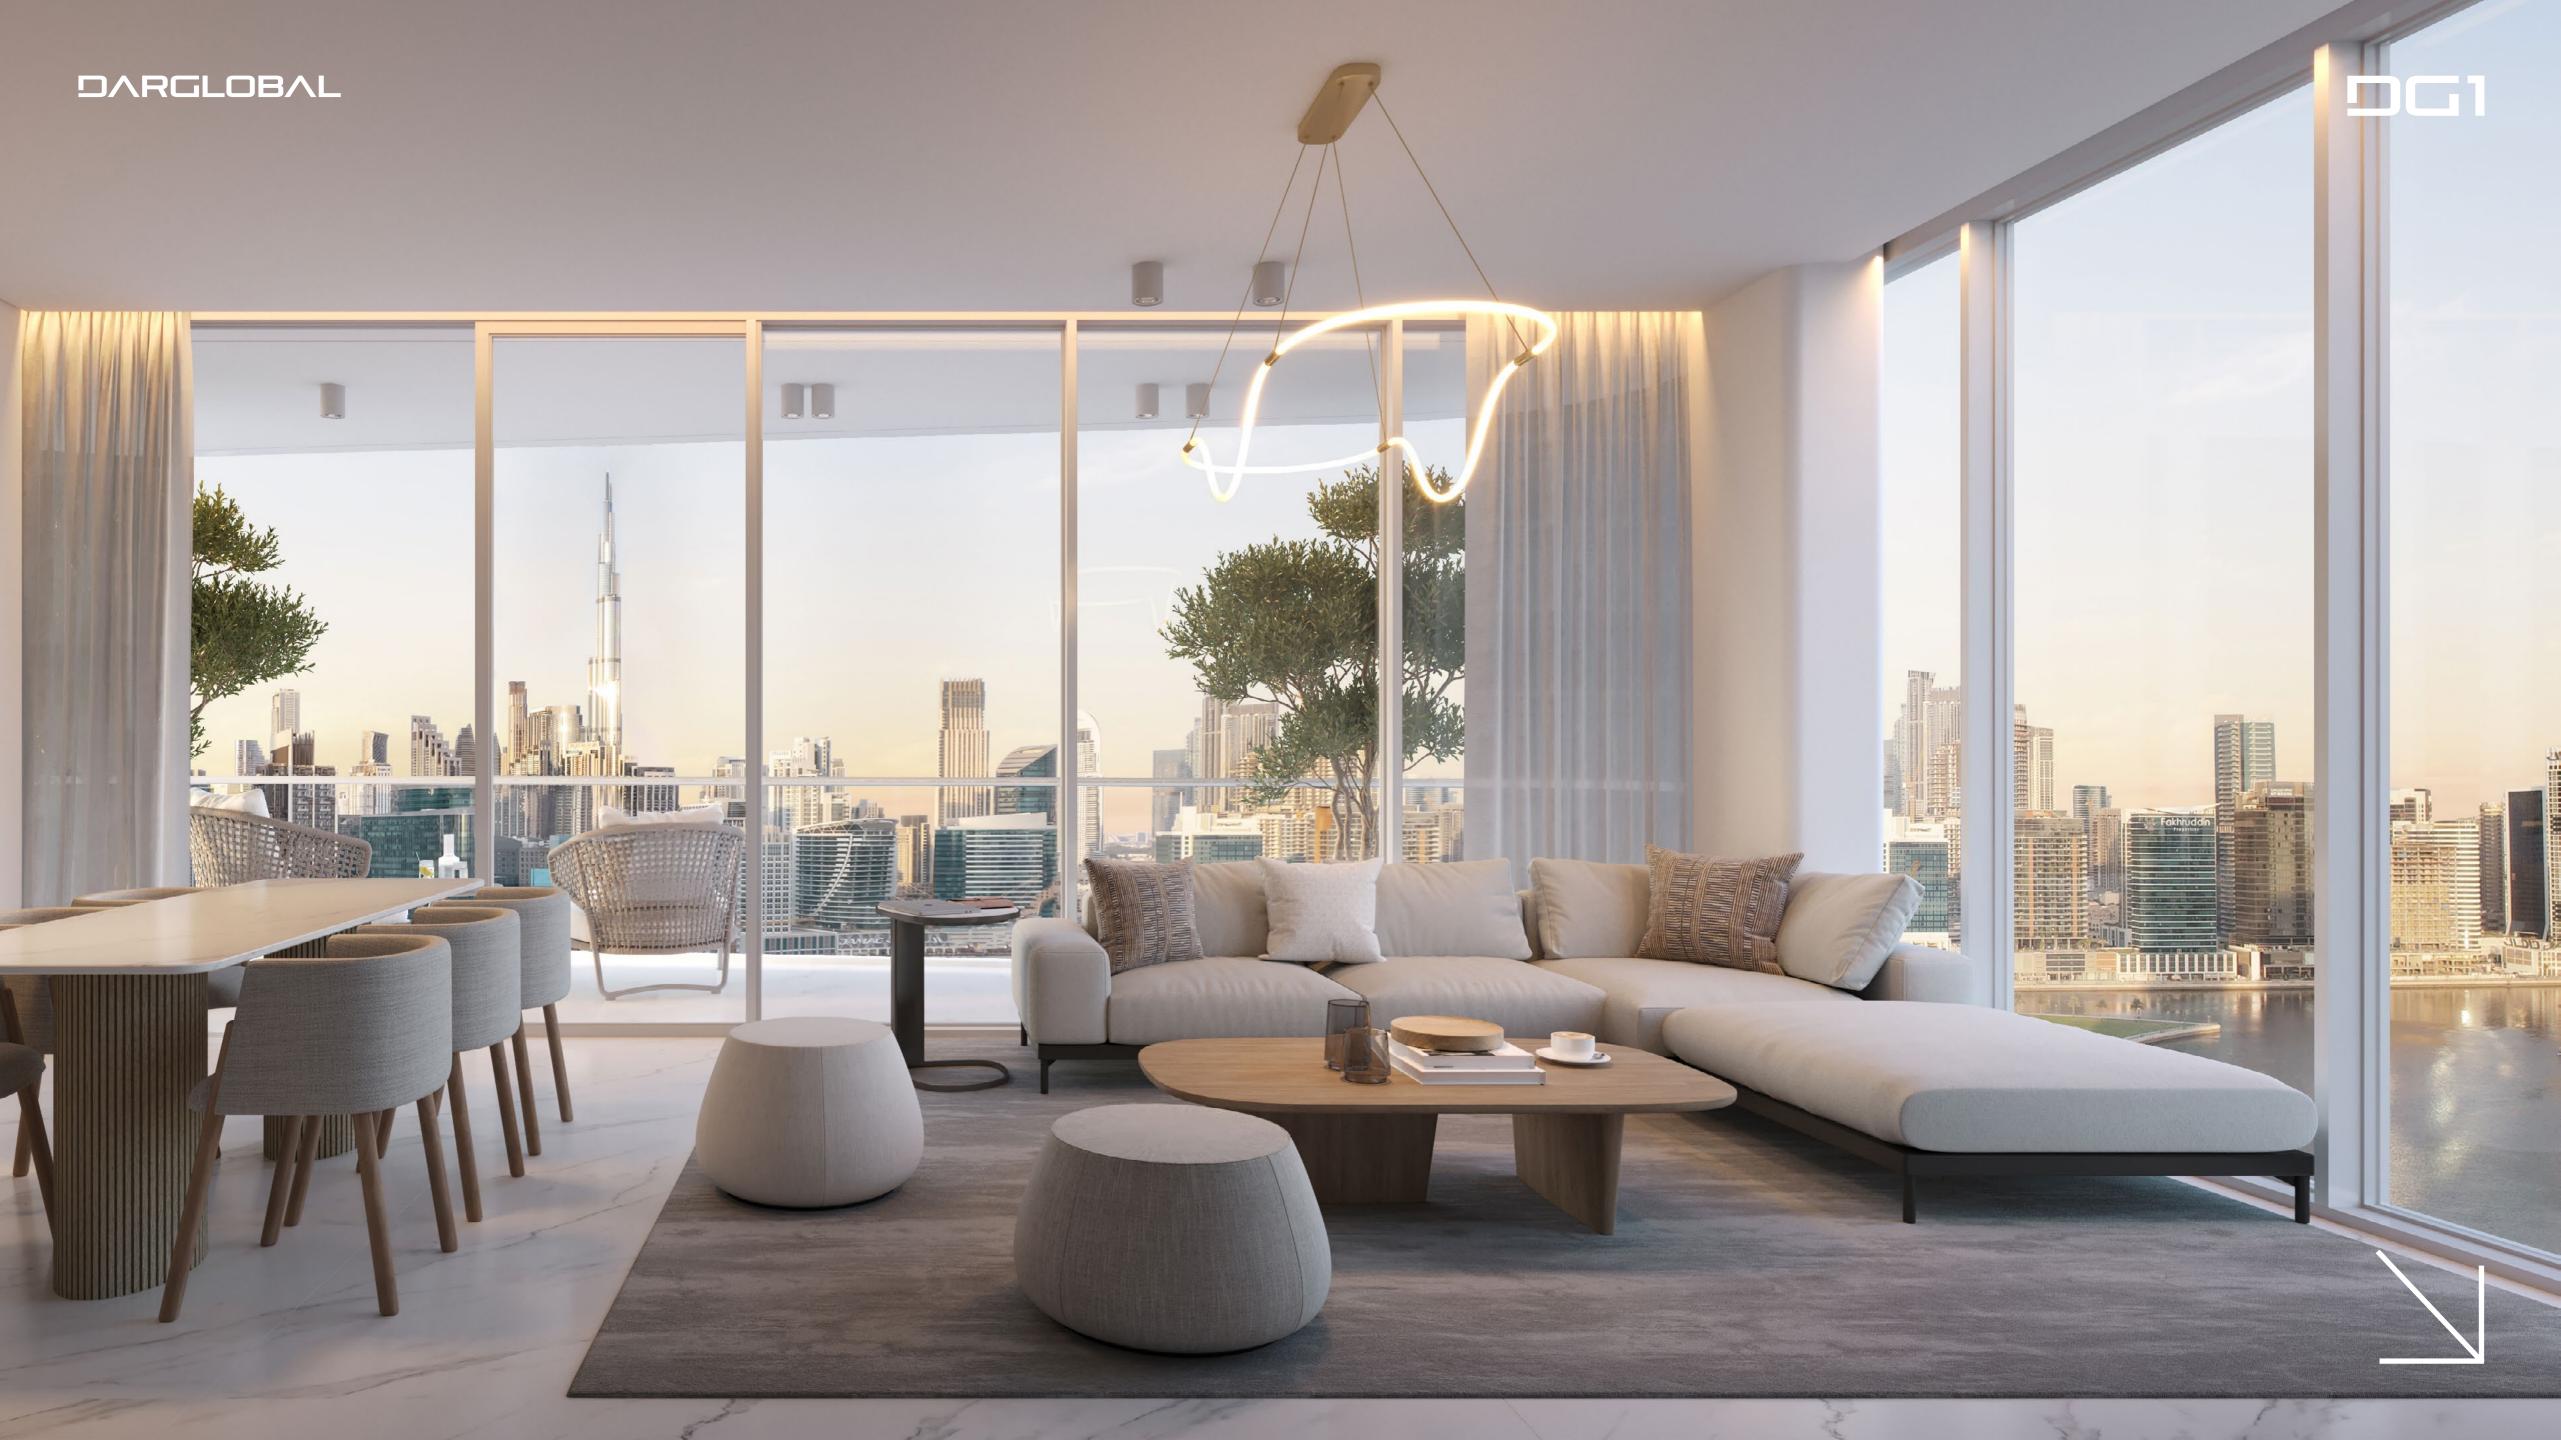

In the building, a great variety of residences in terms of spaces and sizes is conceived to satisfy every kind of need.

Style, comfort and luxury are what make these apartments truly unique: decorated with a classy and contemporary taste, each with a private balcony to enjoy the impressive views.

THE SPACE INSIDE DG1 HAS
BEEN DESIGNED AND CRAFTED
TO THE HIGHEST STANDARDS,
IN ORDER TO OFFER A TRULY
UNIQUE & PREMIUM LIVING
EXPERIENCE.

## MARVELIS NOT ADETAIL

The materials and the finishings that compose the residential units are of the finest quality and standard.

European marble floors and european bathroom fixtures underline the superior class of these spaces, as well as the stylish European kitchens.