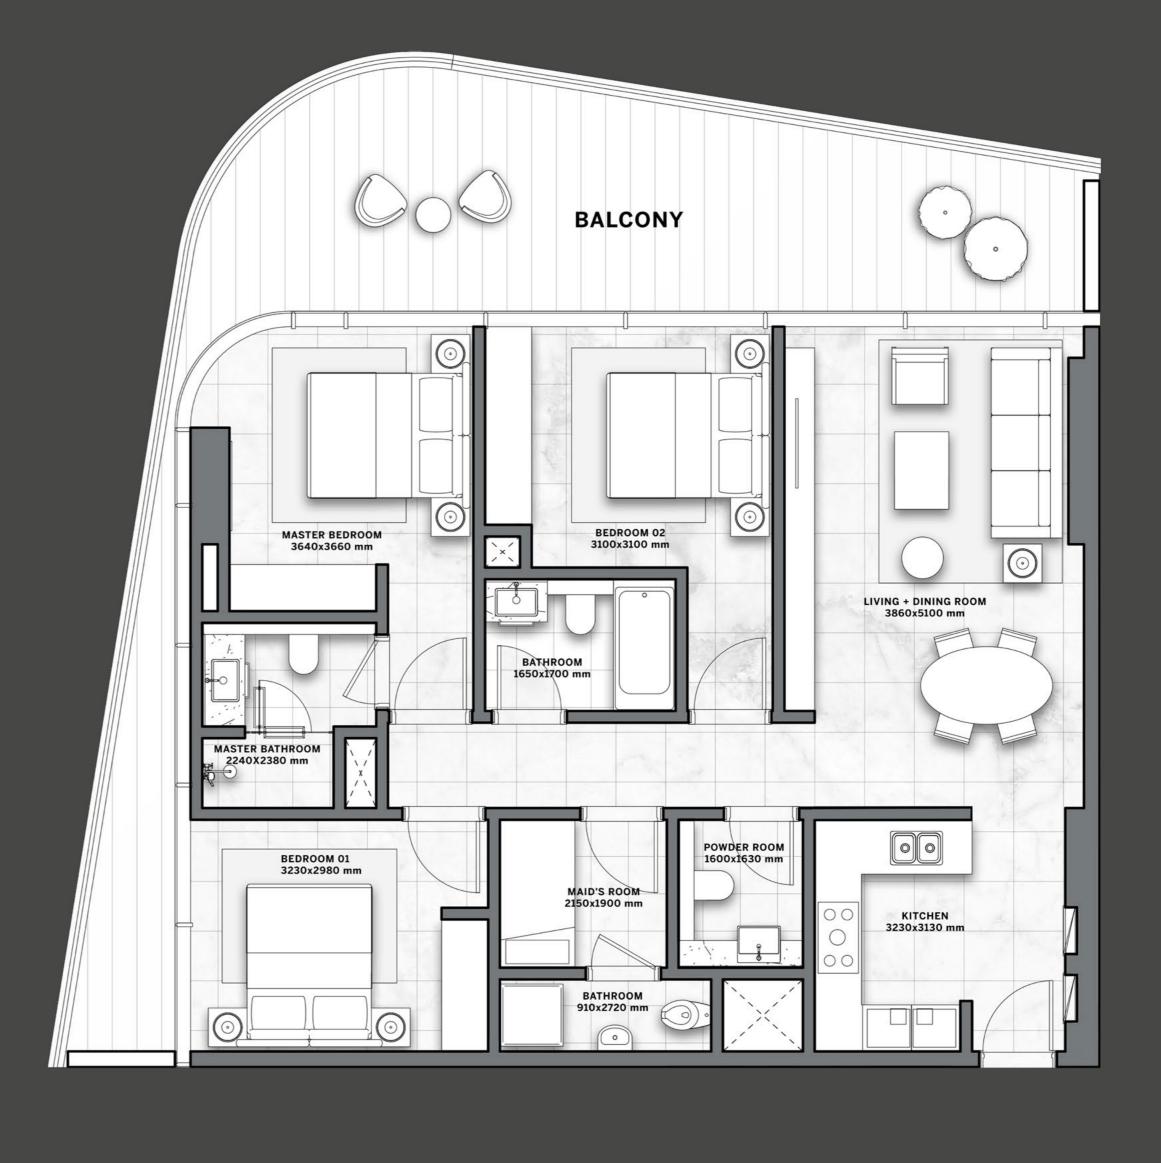

In the building, a great variety of residences in terms of spaces and sizes is conceived to satisfy every kind of need.

Style, comfort and luxury are what make these apartments truly unique: decorated with a classy and contemporary taste, each with a private balcony to enjoy the impressive views.

THE SPACE INSIDE DG1 HAS
BEEN DESIGNED AND CRAFTED
TO THE HIGHEST STANDARDS,
IN ORDER TO OFFER A TRULY
UNIQUE & PREMIUM LIVING
EXPERIENCE.

## MARVELIS NOT ADETAIL

The materials and the finishings that compose the residential units are of the finest quality and standard.

European marble floors and european bathroom fixtures underline the superior class of these spaces, as well as the stylish European kitchens.