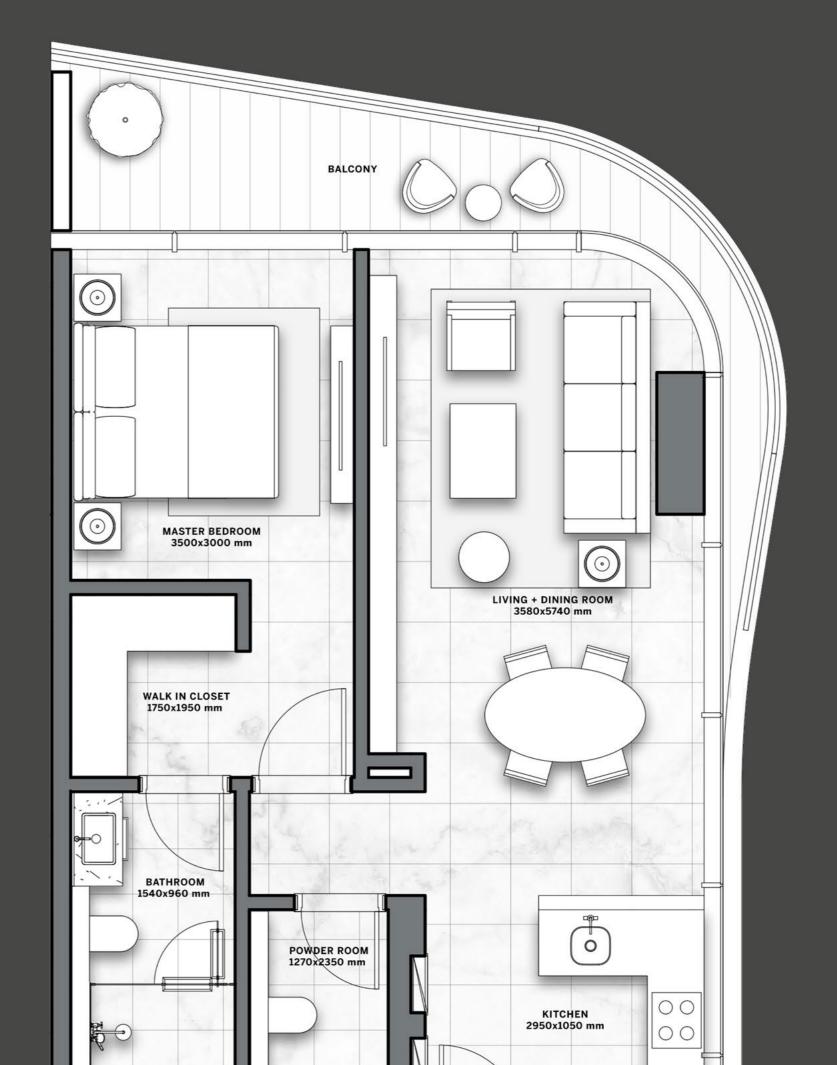

In the building, a great variety of residences in terms of spaces and sizes is conceived to satisfy every kind of need.

Style, comfort and luxury are what make these apartments truly unique: decorated with a classy and contemporary taste, each with a private balcony to enjoy the impressive views.

THE SPACE INSIDE DG1 HAS
BEEN DESIGNED AND CRAFTED
TO THE HIGHEST STANDARDS,
IN ORDER TO OFFER A TRULY
UNIQUE & PREMIUM LIVING
EXPERIENCE.

## MARVELIS NOT ADETAIL

The materials and the finishings that compose the residential units are of the finest quality and standard.

European marble floors and european bathroom fixtures underline the superior class of these spaces, as well as the stylish European kitchens.