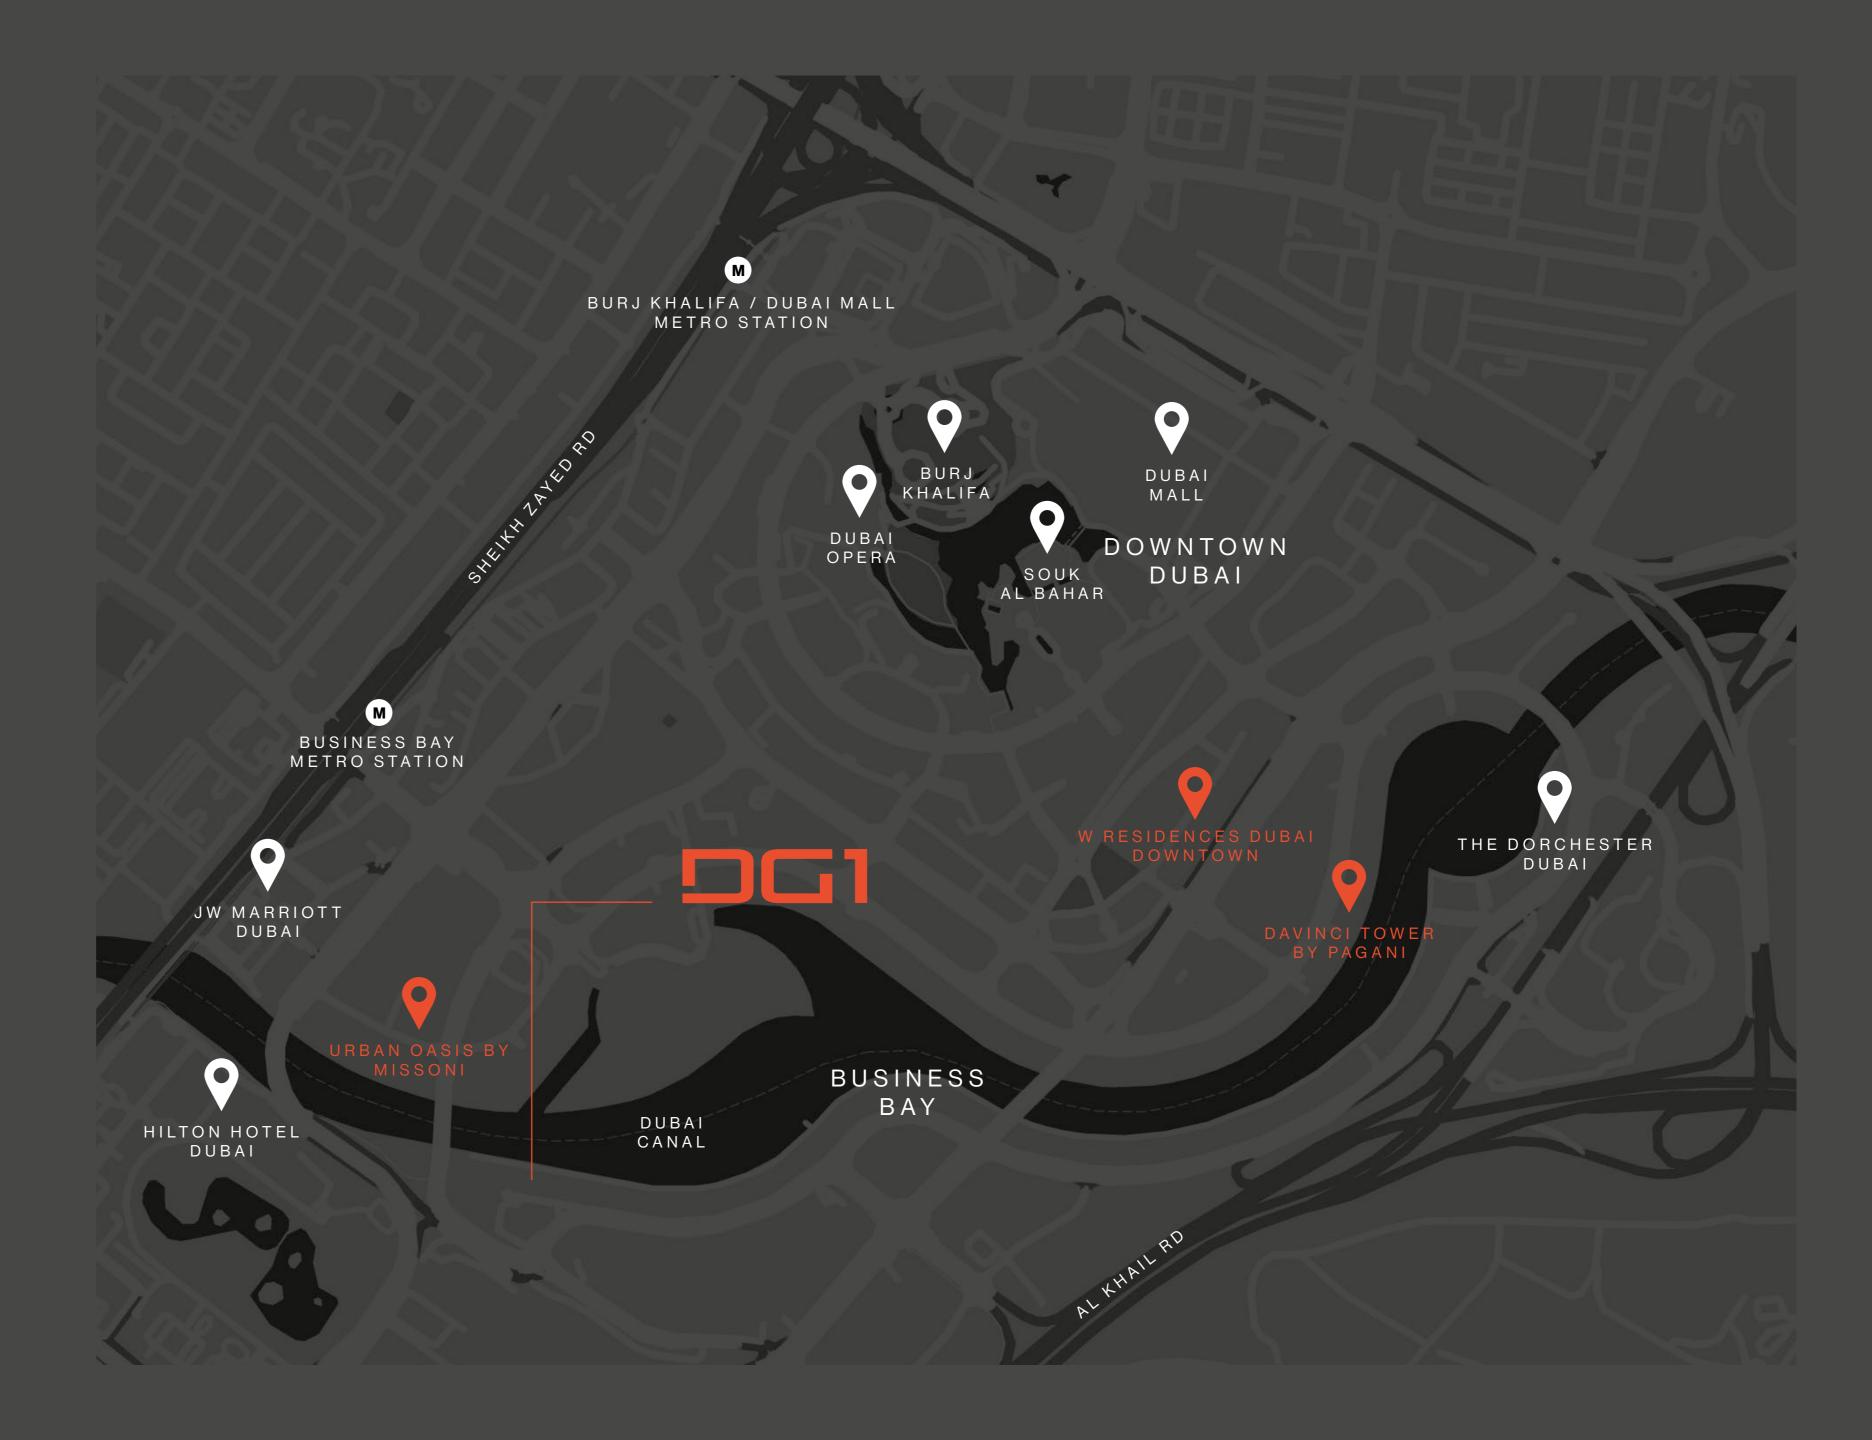

### L O C A T I O N

The strategic location of DG1 grants an unbelievable proximity to all that matters. With Burj Khalifa, Dubai Mall and Dubai Opera just a few steps away, and easy access to main roads like Sheikh Zayed Rd, Al Khail Rd and Meydan Rd, DG1 truly embodies the vibrant soul of the city.

| 4 MIN TO  | ♥ URBAN OASIS BY MISSONI        |
|-----------|---------------------------------|
| 4 MIN TO  | HILTON HOTEL DUBAI              |
| 4 MIN TO  | JW MARRIOTT DUBAI               |
| 5 MIN TO  | THE DUBAI OPERA                 |
| 5 MIN TO  | ♥ DAVINCI TOWER BY PAGANI       |
| 6 MIN TO  | BURJ KHALIFA                    |
| 6 MIN TO  | THE DUBAI MALL                  |
| 6 MIN TO  | THE DORCHESTER DUBAI            |
| 7 MIN TO  | ♥ W RESIDENCES DUBAI - DOWNTOWN |
| 9 MIN TO  | SOUK AL BAHAR                   |
| 12 MIN TO | DUBAI INTERNATIONAL AIRPORT     |