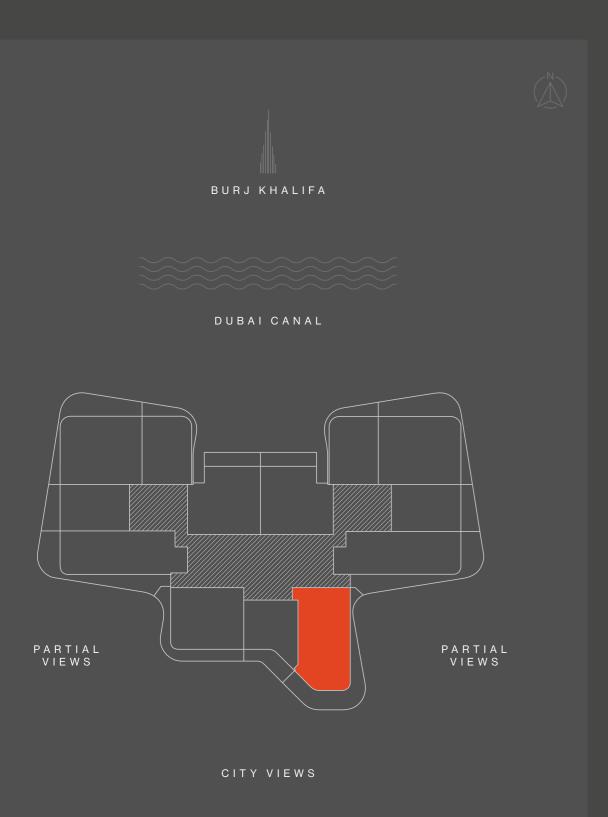

### CAN YOU SEE FROM A DIFFERENT PERSPECTIVE?

VIE W

DG1 is located in the heart of Business
Bay directly on Dubai Canal, where
stunning views of the city and the water
will impress the residents and their
guests. The units enjoy North and East/
West views, all of them facing Downtown
Dubai and Burj Khalifa.

### L O C A T I O N

The strategic location of DG1 grants an unbelievable proximity to all that matters. With Burj Khalifa, Dubai Mall and Dubai Opera just a few steps away, and easy access to main roads like Sheikh Zayed Rd, Al Khail Rd and Meydan Rd, DG1 truly embodies the vibrant soul of the city.