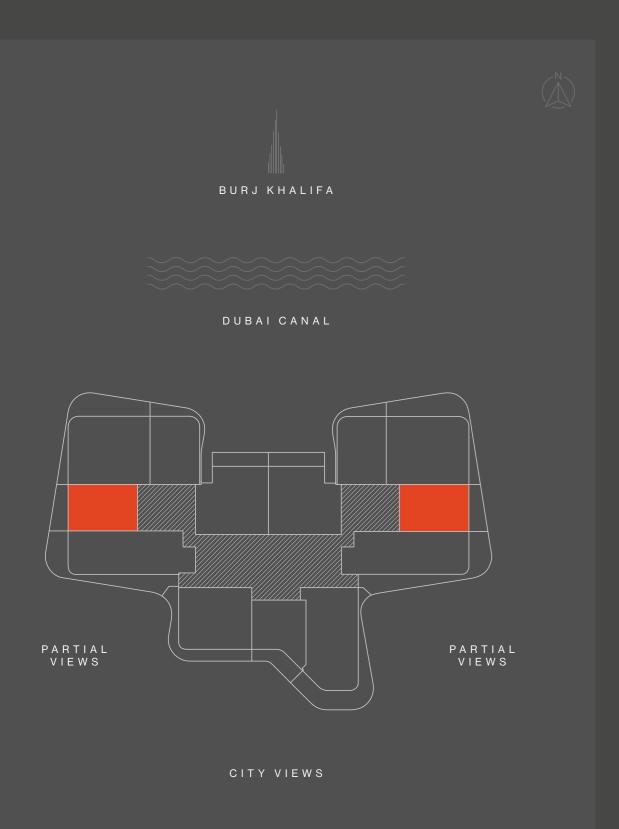

### CAN YOU SEE FROM A DIFFERENT PERSPECTIVE?

VIE W

DG1 is located in the heart of Business
Bay directly on Dubai Canal, where
stunning views of the city and the water
will impress the residents and their
guests. The units enjoy North and East/
West views, all of them facing Downtown
Dubai and Burj Khalifa.

### L O C A T I O N

The strategic location of DG1 grants an unbelievable proximity to all that matters. With Burj Khalifa, Dubai Mall and Dubai Opera just a few steps away, and easy access to main roads like Sheikh Zayed Rd, Al Khail Rd and Meydan Rd, DG1 truly embodies the vibrant soul of the city.