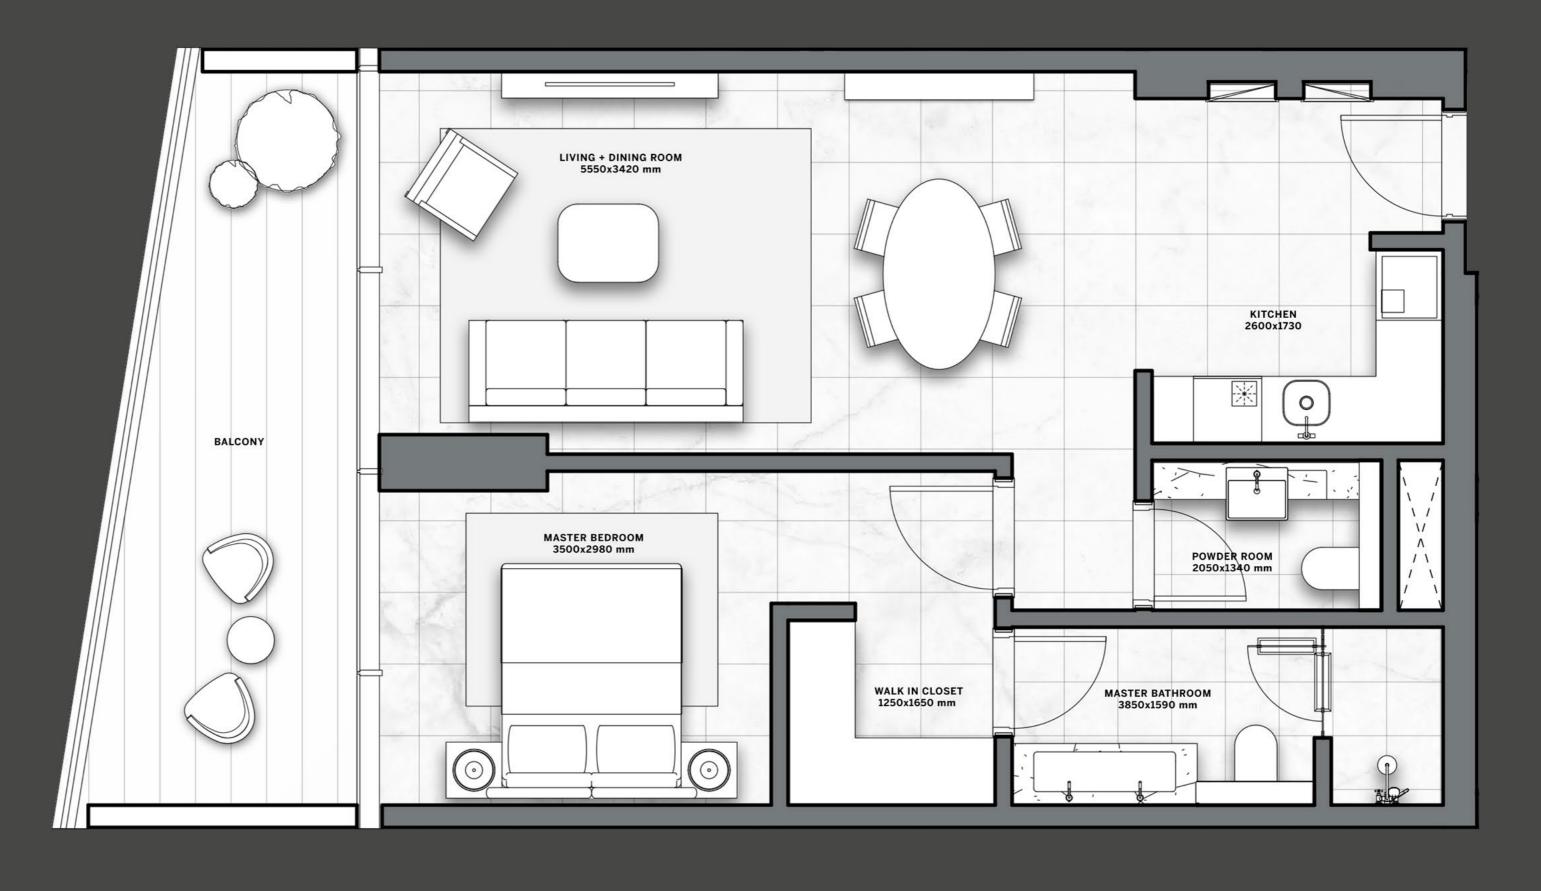

In the building, a great variety of residences in terms of spaces and sizes is conceived to satisfy every kind of need.

Style, comfort and luxury are what make these apartments truly unique: decorated with a classy and contemporary taste, each with a private balcony to enjoy the impressive views.

THE SPACE INSIDE DG1 HAS
BEEN DESIGNED AND CRAFTED
TO THE HIGHEST STANDARDS,
IN ORDER TO OFFER A TRULY
UNIQUE & PREMIUM LIVING
EXPERIENCE.

## MARVELIS NOT ADETAIL

The materials and the finishings that compose the residential units are of the finest quality and standard.

European marble floors and european bathroom fixtures underline the superior class of these spaces, as well as the stylish European kitchens.