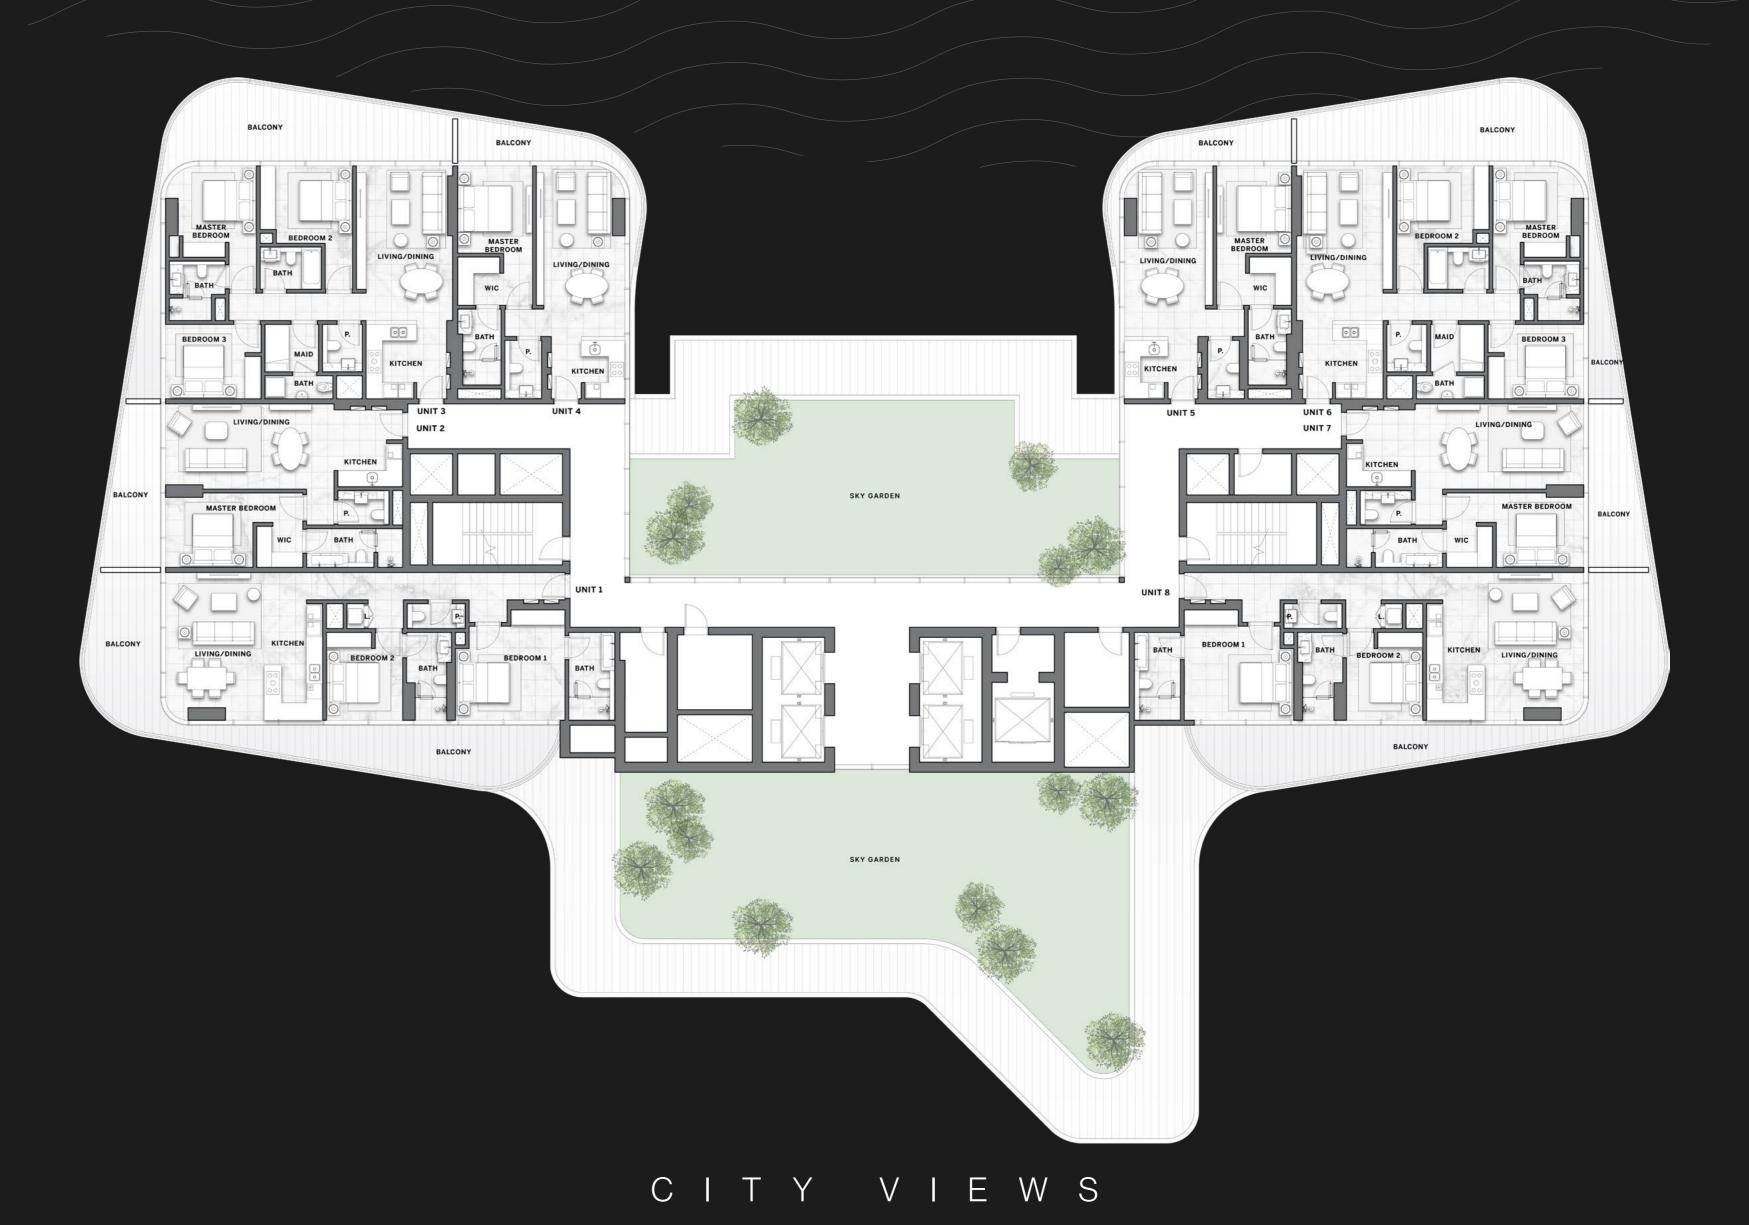

## TYPICAL FLOOR PLAN

01B

LEVELS 05 - 08 , 13 - 15

ONE BEDROOM

TWO BEDROOMS

THREE BEDROOMS

# TYPICAL FLOOR PLAN 01B

LEVELS 05 - 08, 13 - 15

■ TWO BEDROOMS

THREE BEDROOMS

Disclaimer: All pictures, plans, layouts, information, data and details included in this brochure are indicative only and may change at any time up to the final 'as built' status in accordance with final designs of the project, regulatory approvals and planning permissions. All accessories and interior finishes such as wallpaper, chandeliers, furniture, electronics, white goods, curtains, hard and soft landscaping, pavements, features, gym, swimming pool(s) and other elements displayed in the brochure, or within the show apartment or between the plot boundary and the unit are not part of the unit and are shown for illustrative purposes only

CITYVIEWS

BURJ KHALIFA

In the building, a great variety of residences in terms of spaces and sizes is conceived to satisfy every kind of need.

Style, comfort and luxury are what make these apartments truly unique: decorated with a classy and contemporary taste, each with a private balcony to enjoy the impressive views.