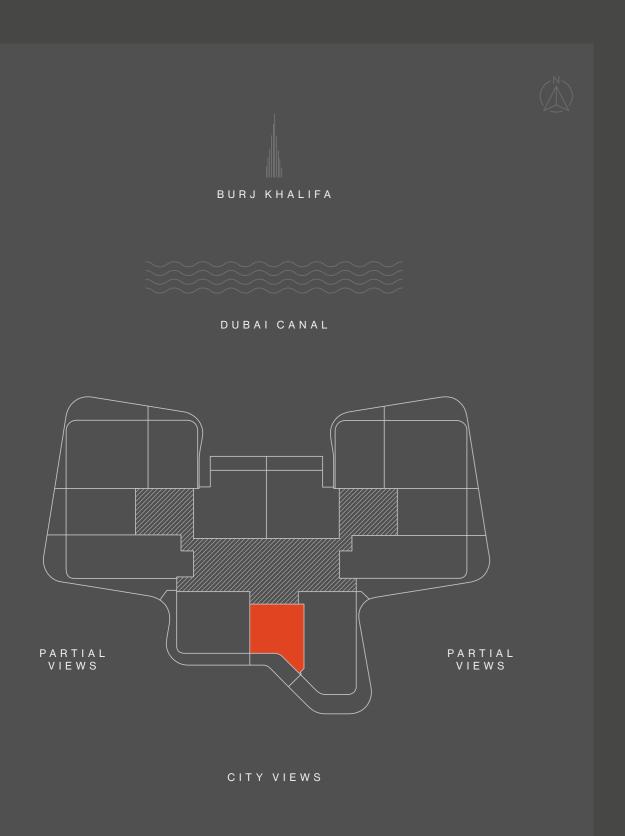

### CAN YOU SEE FROM A DIFFERENT PERSPECTIVE?

VIE W

DG1 is located in the heart of Business
Bay directly on Dubai Canal, where
stunning views of the city and the water
will impress the residents and their
guests. The units enjoy North and East/
West views, all of them facing Downtown
Dubai and Burj Khalifa.

### L O C A T I O N

The strategic location of DG1 grants an unbelievable proximity to all that matters. With Burj Khalifa, Dubai Mall and Dubai Opera just a few steps away, and easy access to main roads like Sheikh Zayed Rd, Al Khail Rd and Meydan Rd, DG1 truly embodies the vibrant soul of the city.