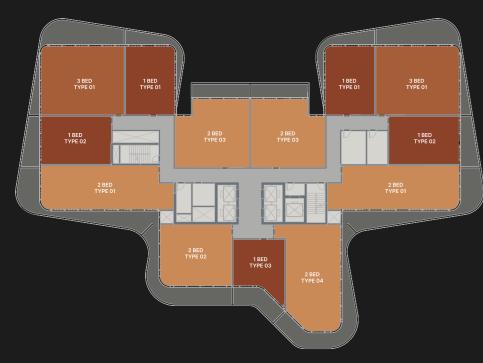

# TYPICAL FLOOR PLAN 01A

LEVELS 02 - 04, 09 - 12

ONE BEDROOM

■ TWO BEDROOMS

THREE BEDROOMS

Disclaimer: All pictures, plans, layouts, information, data and details included in this brochure are indicative only and may change at any time up to the final 'as built' status in accordance with final designs of the project, regulatory approvals and planning permissions. All accessories and interior finishes such as wallpaper, chandeliers, furniture, electronics, white goods, curtains, hard and soft landscaping, pavements, features, gym, swimming pool(s) and other elements displayed in the brochure, or within the show apartment or between the plot boundary and the unit, are not part of the unit and are shown for illustrative purposes only.

# TYPICAL FLOOR PLAN 01A

LEVELS 02 - 04 , 09 - 12

ONE BEDROOM

■ TWO BEDROOMS

THREE BEDROOMS

Disclaimer: All pictures, plans, layouts, information, data and details included in this brochure are indicative only and may change at any time up to the final 'as built' status in accordance with final designs of the project, regulatory approvals and planning permissions. All accessories and interior finishes such as wallpaper, chandeliers, furniture, electronics, white goods, curtains, hard and soft landscaping, pavements, features, gym, swimming pool(s) and other elements displayed in the brochure, or within the show apartment or between the plot boundary and the unit, are not part of the unit and are shown for illustrative purposes only.