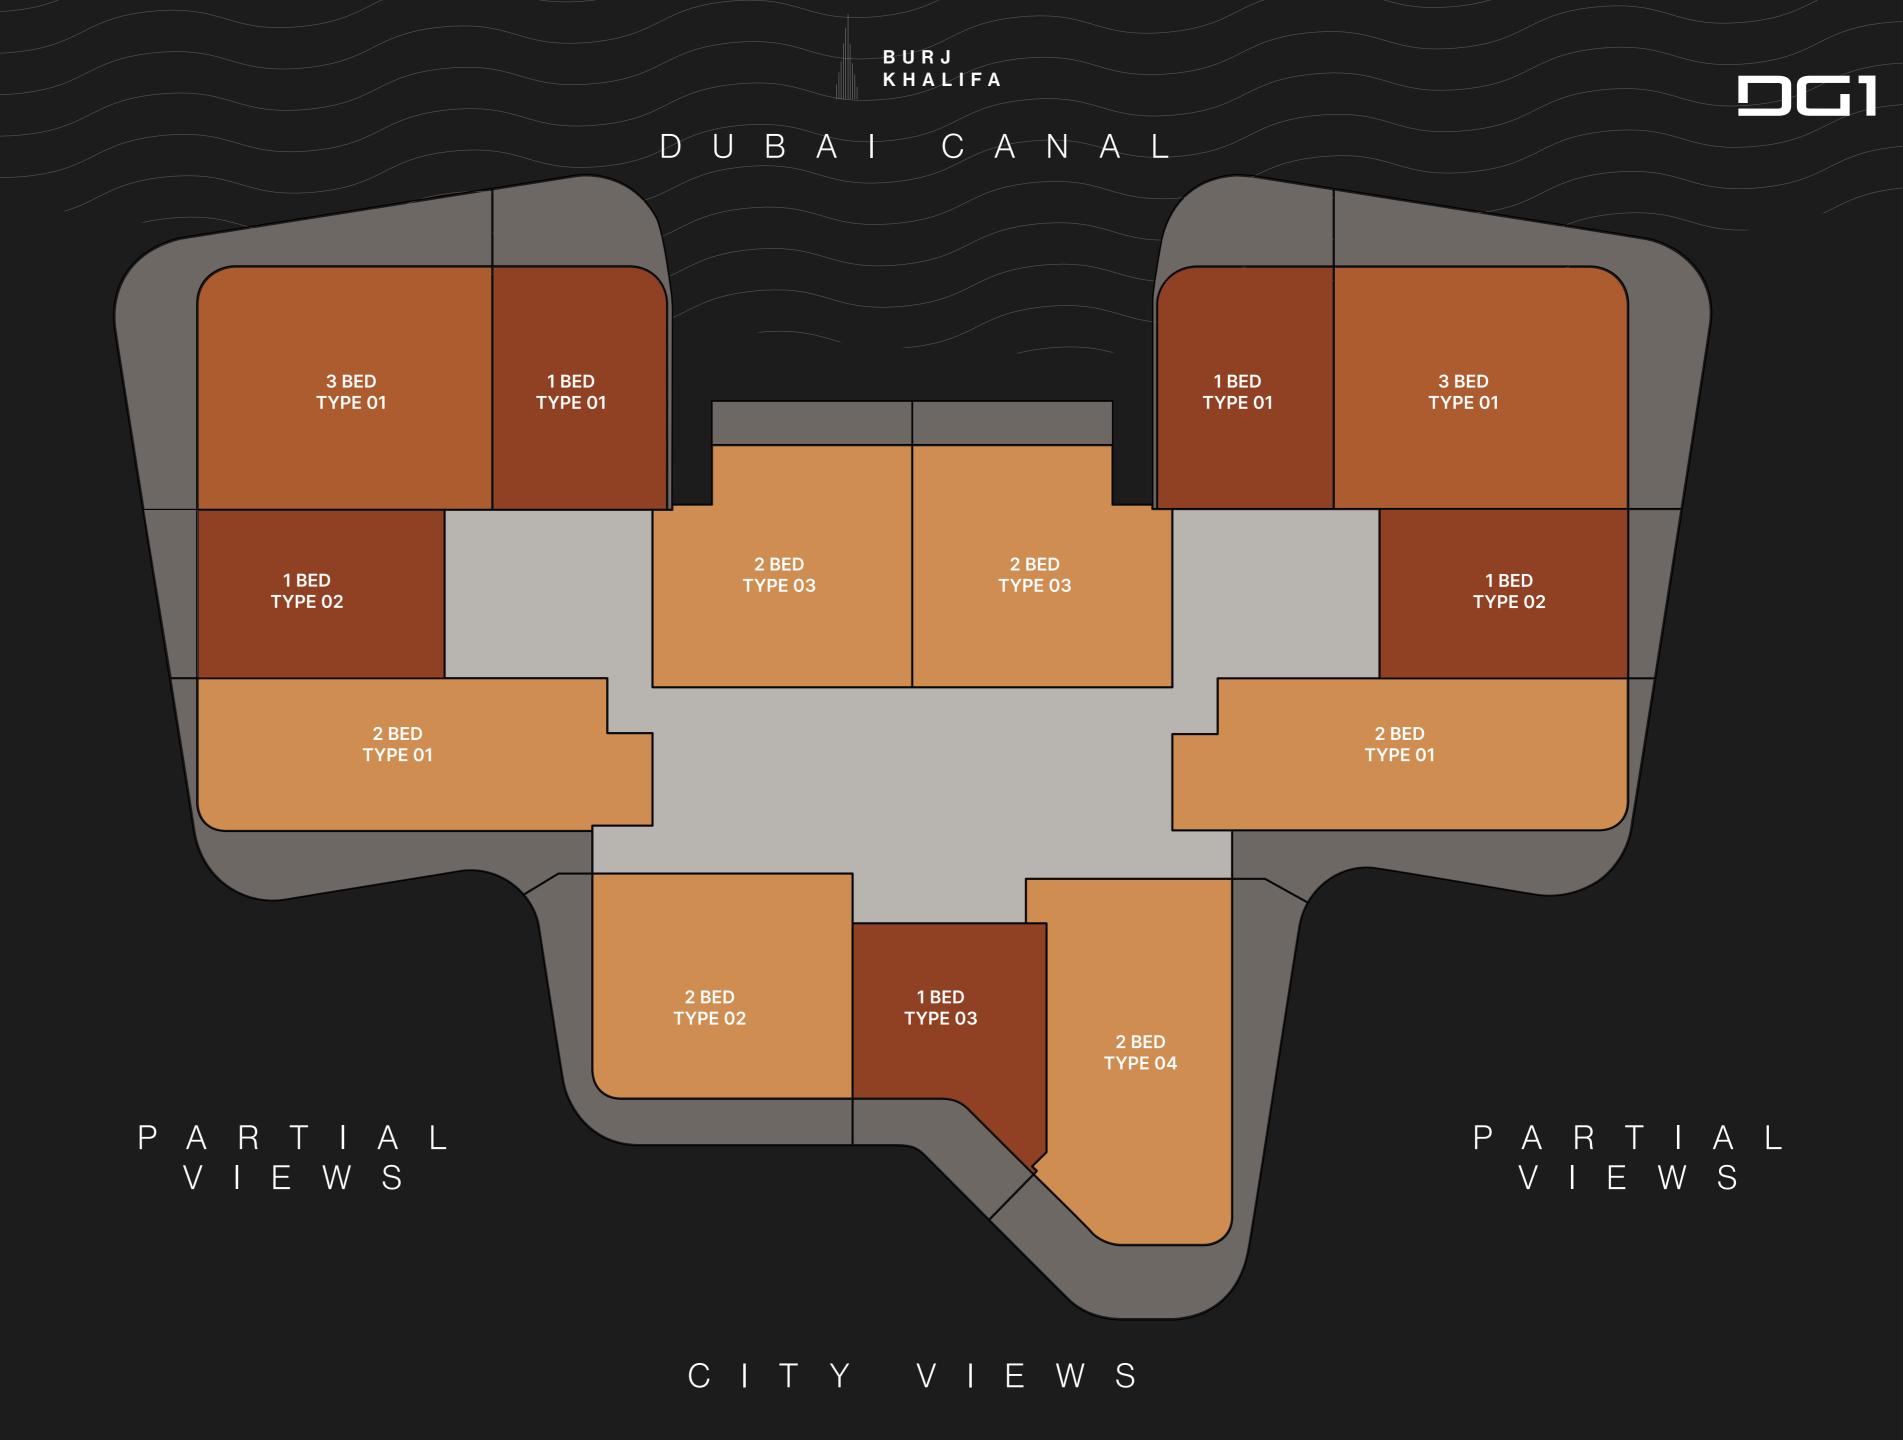

# TYPICAL FLOOR PLAN 01A

LEVELS 02 - 04, 09 - 12

ONE BEDROOM

■ TWO BEDROOMS

THREE BEDROOMS

Disclaimer: All pictures, plans, layouts, information, data and details included in this brochure are indicative only and may change at any time up to the final 'as built' status in accordance with final designs of the project, regulatory approvals and planning permissions. All accessories and interior finishes such as wallpaper, chandeliers, furniture, electronics, white goods, curtains, hard and soft landscaping, pavements, features, gym, swimming pool(s) and other elements displayed in the brochure, or within the show apartment or between the plot boundary and the unit, are not part of the unit and are shown for illustrative purposes only.

# TYPICAL FLOOR PLAN 01A

LEVELS 02 - 04 , 09 - 12

ONE BEDROOM

■ TWO BEDROOMS

THREE BEDROOMS

Disclaimer: All pictures, plans, layouts, information, data and details included in this brochure are indicative only and may change at any time up to the final 'as built' status in accordance with final designs of the project, regulatory approvals and planning permissions. All accessories and interior finishes such as wallpaper, chandeliers, furniture, electronics, white goods, curtains, hard and soft landscaping, pavements, features, gym, swimming pool(s) and other elements displayed in the brochure, or within the show apartment or between the plot boundary and the unit, are not part of the unit and are shown for illustrative purposes only.