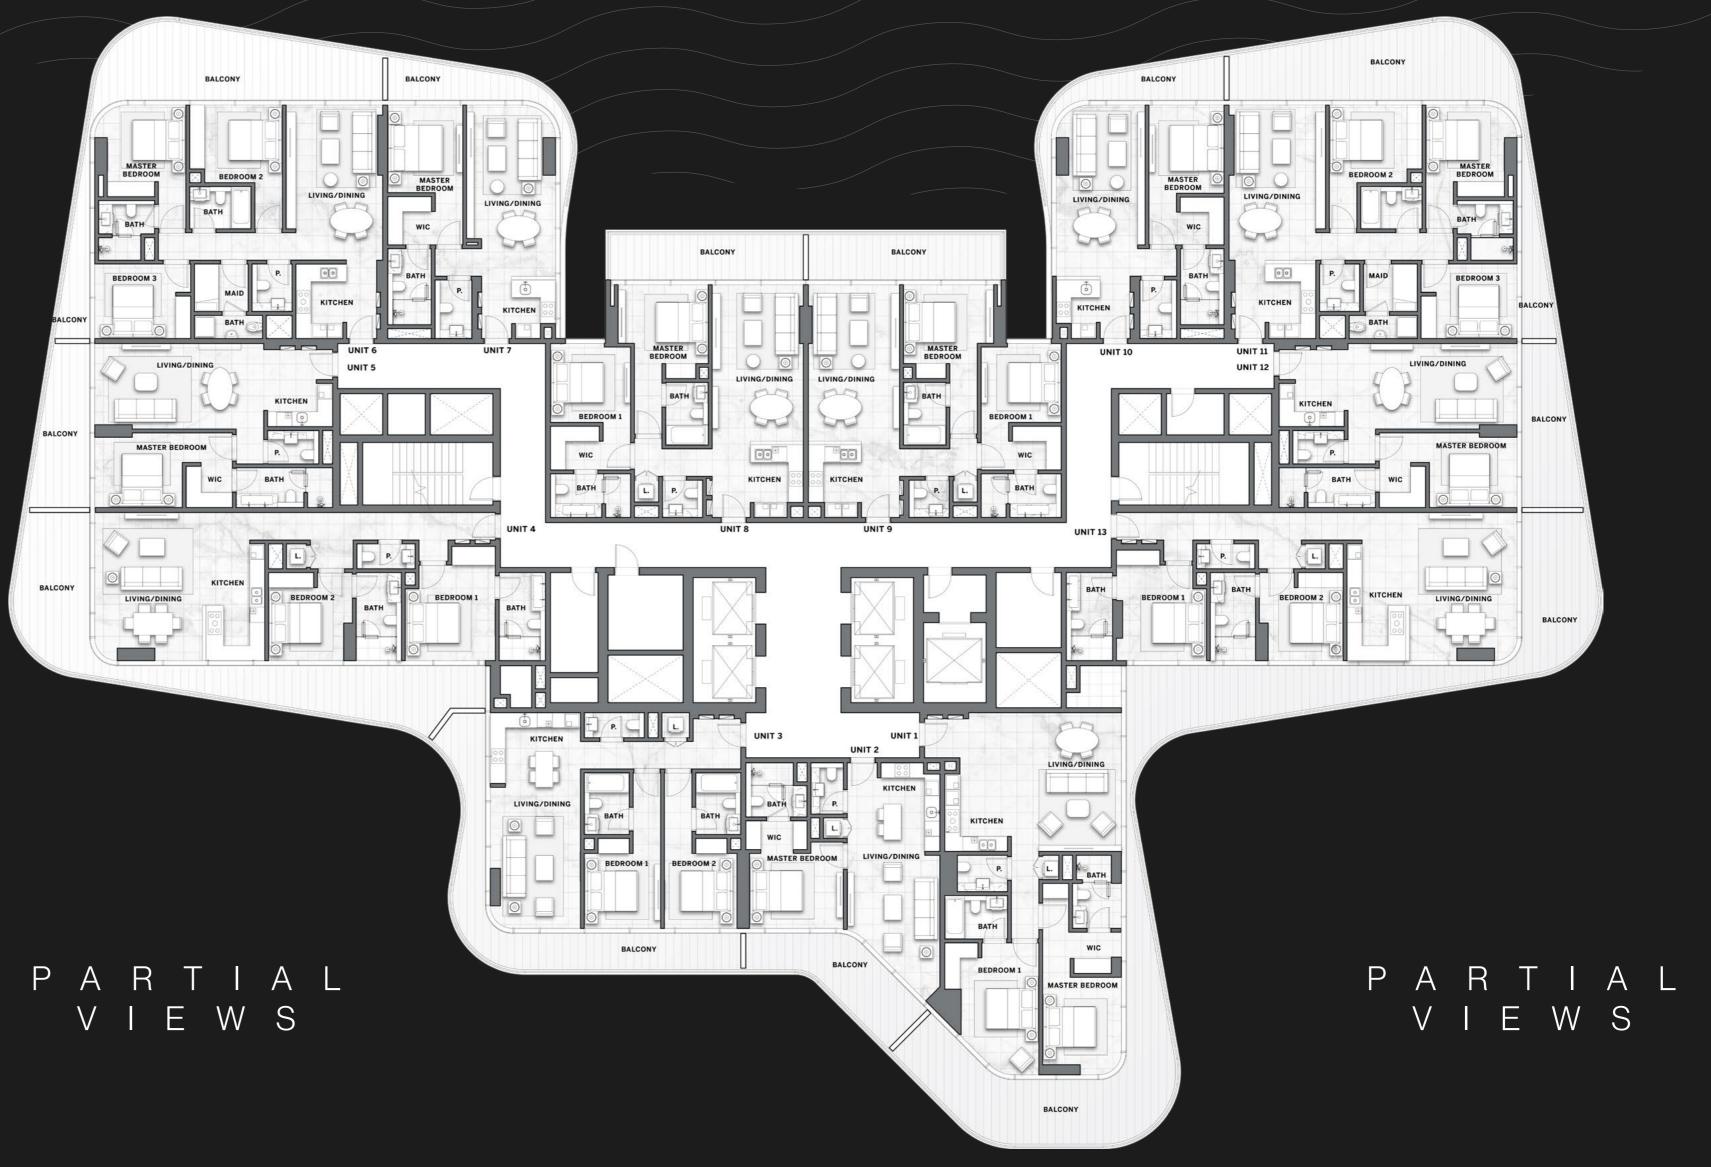

# TYPICAL FLOOR PLAN GARDEN SUITES

LEVEL 01

ONE BEDROOM

TWO BEDROOMS

THREE BEDROOMS

Disclaimer: All pictures, plans, layouts, information, data and details included in this brochure are indicative only and may change at any time up to the final 'as built' status in accordance with final designs of the project, regulatory approvals and planning permissions. All accessories and interior finishes such as wallpaper, chandeliers, furniture, electronics, white goods, curtains, hard and soft landscaping, pavements, features, gym, swimming pool(s) and other elements displayed in the brochure, or within the show apartment or between the plot boundary and the unit, are not part of the unit and are shown for illustrative purposes only.

# TYPICAL FLOOR PLAN GARDEN SUITES

LEVEL O1

ONE BEDROOM

TWO BEDROOMS

THREE BEDROOMS

Disclaimer: All pictures, plans, layouts, information, data and details included in this brochure are indicative only and may change at any time up to the final 'as built' status in accordance with final designs of the project, regulatory approvals and planning permissions. All accessories and interior finishes such as wallpaper, chandeliers, furniture, electronics, white goods, curtains, hard and soft landscaping, pavements, features, gym, swimming pool(s) and other elements displayed in the brochure, or within the show apartment or between the plot boundary and the unit, are not part of the unit and are shown for illustrative purposes only.