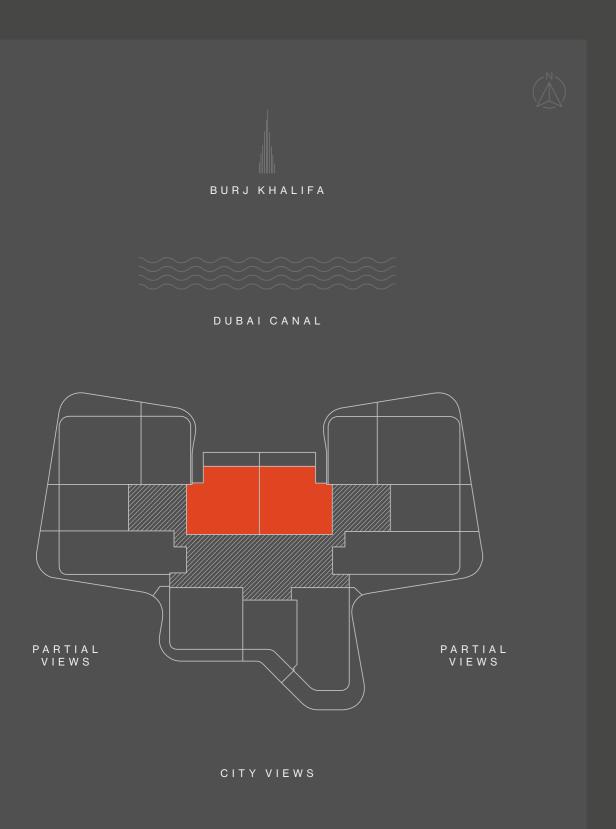

### CAN YOU SEE FROM A DIFFERENT PERSPECTIVE?

VIE W

DG1 is located in the heart of Business
Bay directly on Dubai Canal, where
stunning views of the city and the water
will impress the residents and their
guests. The units enjoy North and East/
West views, all of them facing Downtown
Dubai and Burj Khalifa.

### L O C A T I O N

The strategic location of DG1 grants an unbelievable proximity to all that matters. With Burj Khalifa, Dubai Mall and Dubai Opera just a few steps away, and easy access to main roads like Sheikh Zayed Rd, Al Khail Rd and Meydan Rd, DG1 truly embodies the vibrant soul of the city.