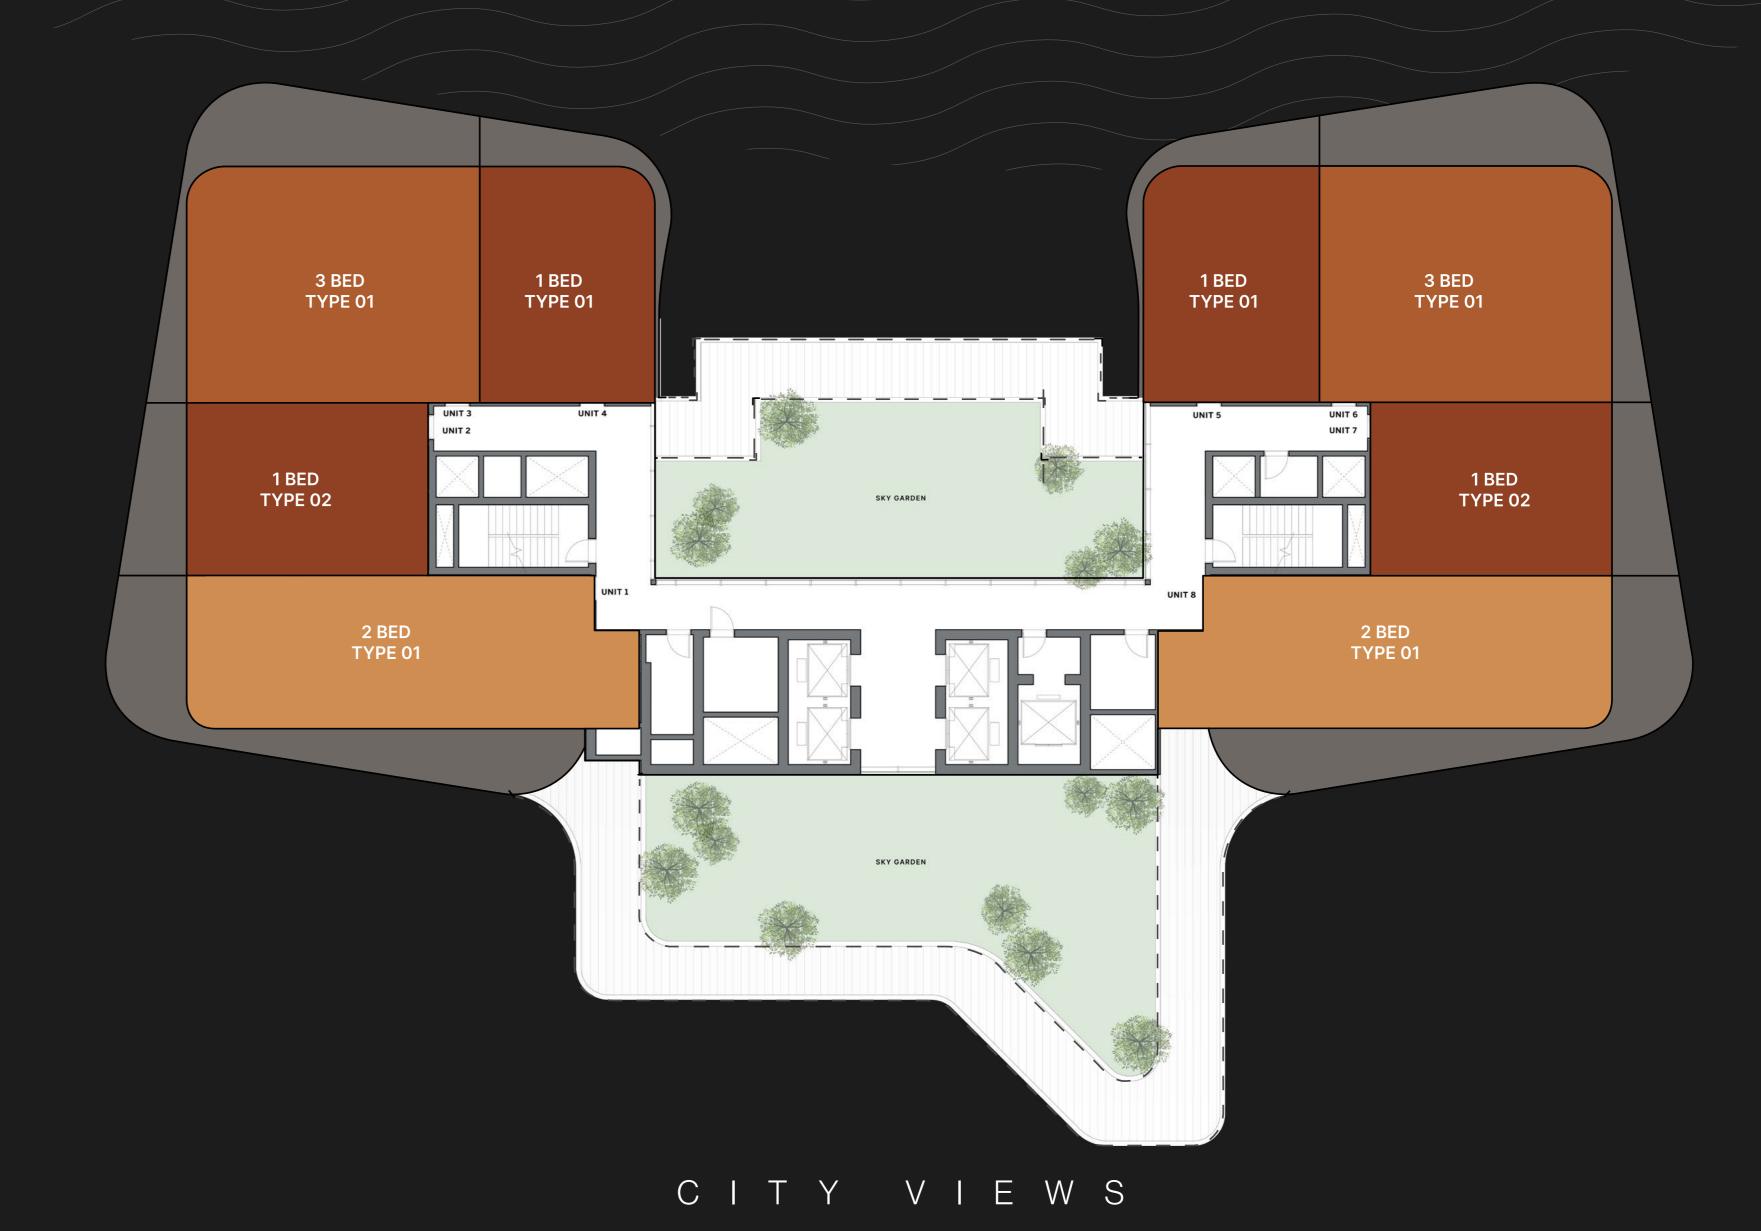

## TYPICAL FLOOR PLAN

01B

LEVELS 05 - 08 , 13 - 15

ONE BEDROOM

TWO BEDROOMS

THREE BEDROOMS

# TYPICAL FLOOR PLAN 01B

LEVELS 05 - 08, 13 - 15

■ TWO BEDROOMS

THREE BEDROOMS

Disclaimer: All pictures, plans, layouts, information, data and details included in this brochure are indicative only and may change at any time up to the final 'as built' status in accordance with final designs of the project, regulatory approvals and planning permissions. All accessories and interior finishes such as wallpaper, chandeliers, furniture, electronics, white goods, curtains, hard and soft landscaping, pavements, features, gym, swimming pool(s) and other elements displayed in the brochure, or within the show apartment or between the plot boundary and the unit are not part of the unit and are shown for illustrative purposes only

CITYVIEWS

BURJ KHALIFA