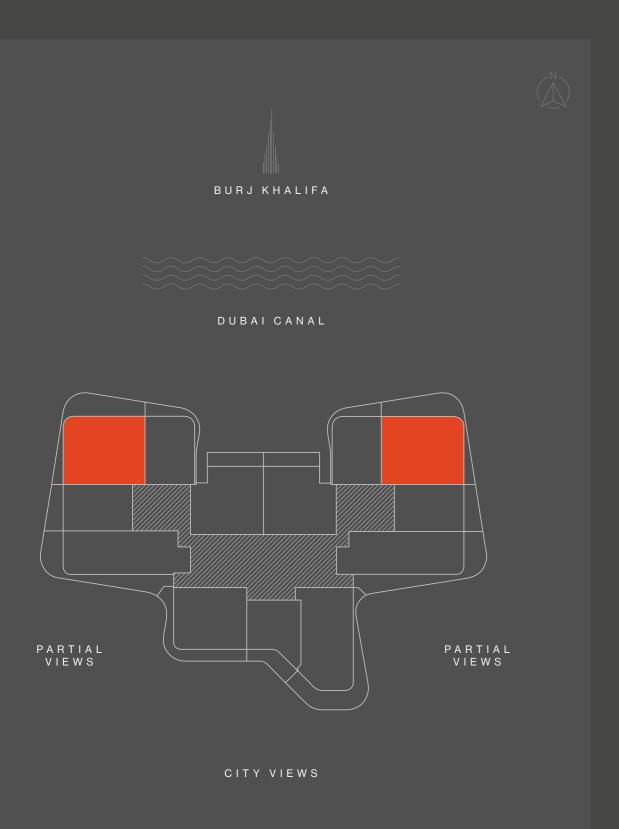

### CAN YOU SEE FROM A DIFFERENT PERSPECTIVE?

VIE W

DG1 is located in the heart of Business
Bay directly on Dubai Canal, where
stunning views of the city and the water
will impress the residents and their
guests. The units enjoy North and East/
West views, all of them facing Downtown
Dubai and Burj Khalifa.

### L O C A T I O N

The strategic location of DG1 grants an unbelievable proximity to all that matters. With Burj Khalifa, Dubai Mall and Dubai Opera just a few steps away, and easy access to main roads like Sheikh Zayed Rd, Al Khail Rd and Meydan Rd, DG1 truly embodies the vibrant soul of the city.