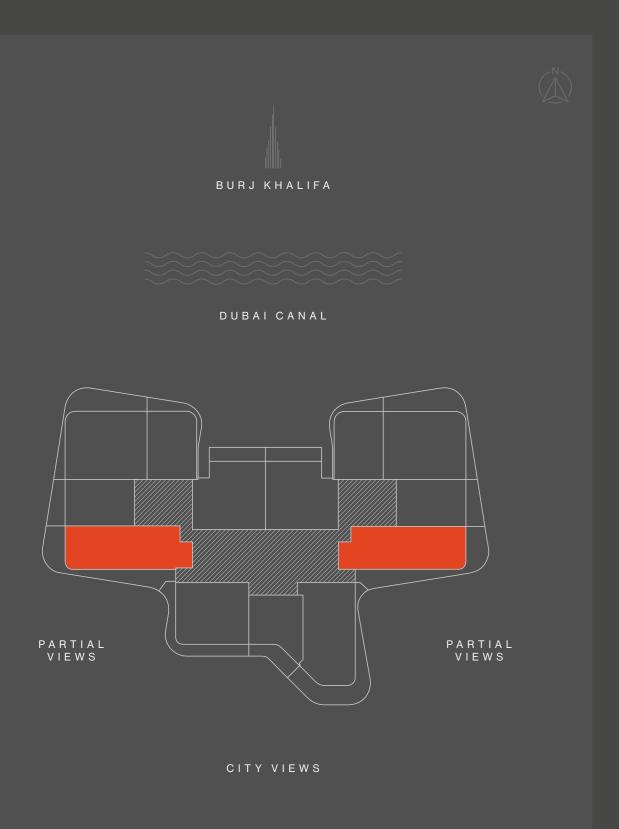

### CAN YOU SEE FROM A DIFFERENT PERSPECTIVE?

VIE W

DG1 is located in the heart of Business
Bay directly on Dubai Canal, where
stunning views of the city and the water
will impress the residents and their
guests. The units enjoy North and East/
West views, all of them facing Downtown
Dubai and Burj Khalifa.

### L O C A T I O N

The strategic location of DG1 grants an unbelievable proximity to all that matters. With Burj Khalifa, Dubai Mall and Dubai Opera just a few steps away, and easy access to main roads like Sheikh Zayed Rd, Al Khail Rd and Meydan Rd, DG1 truly embodies the vibrant soul of the city.