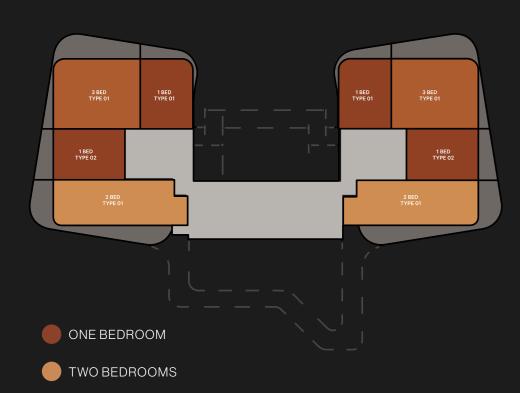

## TYPICAL FLOOR PLAN

01B

LEVELS 05 - 08 , 13 - 15

ONE BEDROOM

TWO BEDROOMS

THREE BEDROOMS

# TYPICAL FLOOR PLAN 01B

LEVELS 05 - 08, 13 - 15

■ TWO BEDROOMS

THREE BEDROOMS

Disclaimer: All pictures, plans, layouts, information, data and details included in this brochure are indicative only and may change at any time up to the final 'as built' status in accordance with final designs of the project, regulatory approvals and planning permissions. All accessories and interior finishes such as wallpaper, chandeliers, furniture, electronics, white goods, curtains, hard and soft landscaping, pavements, features, gym, swimming pool(s) and other elements displayed in the brochure, or within the show apartment or between the plot boundary and the unit are not part of the unit and are shown for illustrative purposes only

CITYVIEWS

BURJ KHALIFA