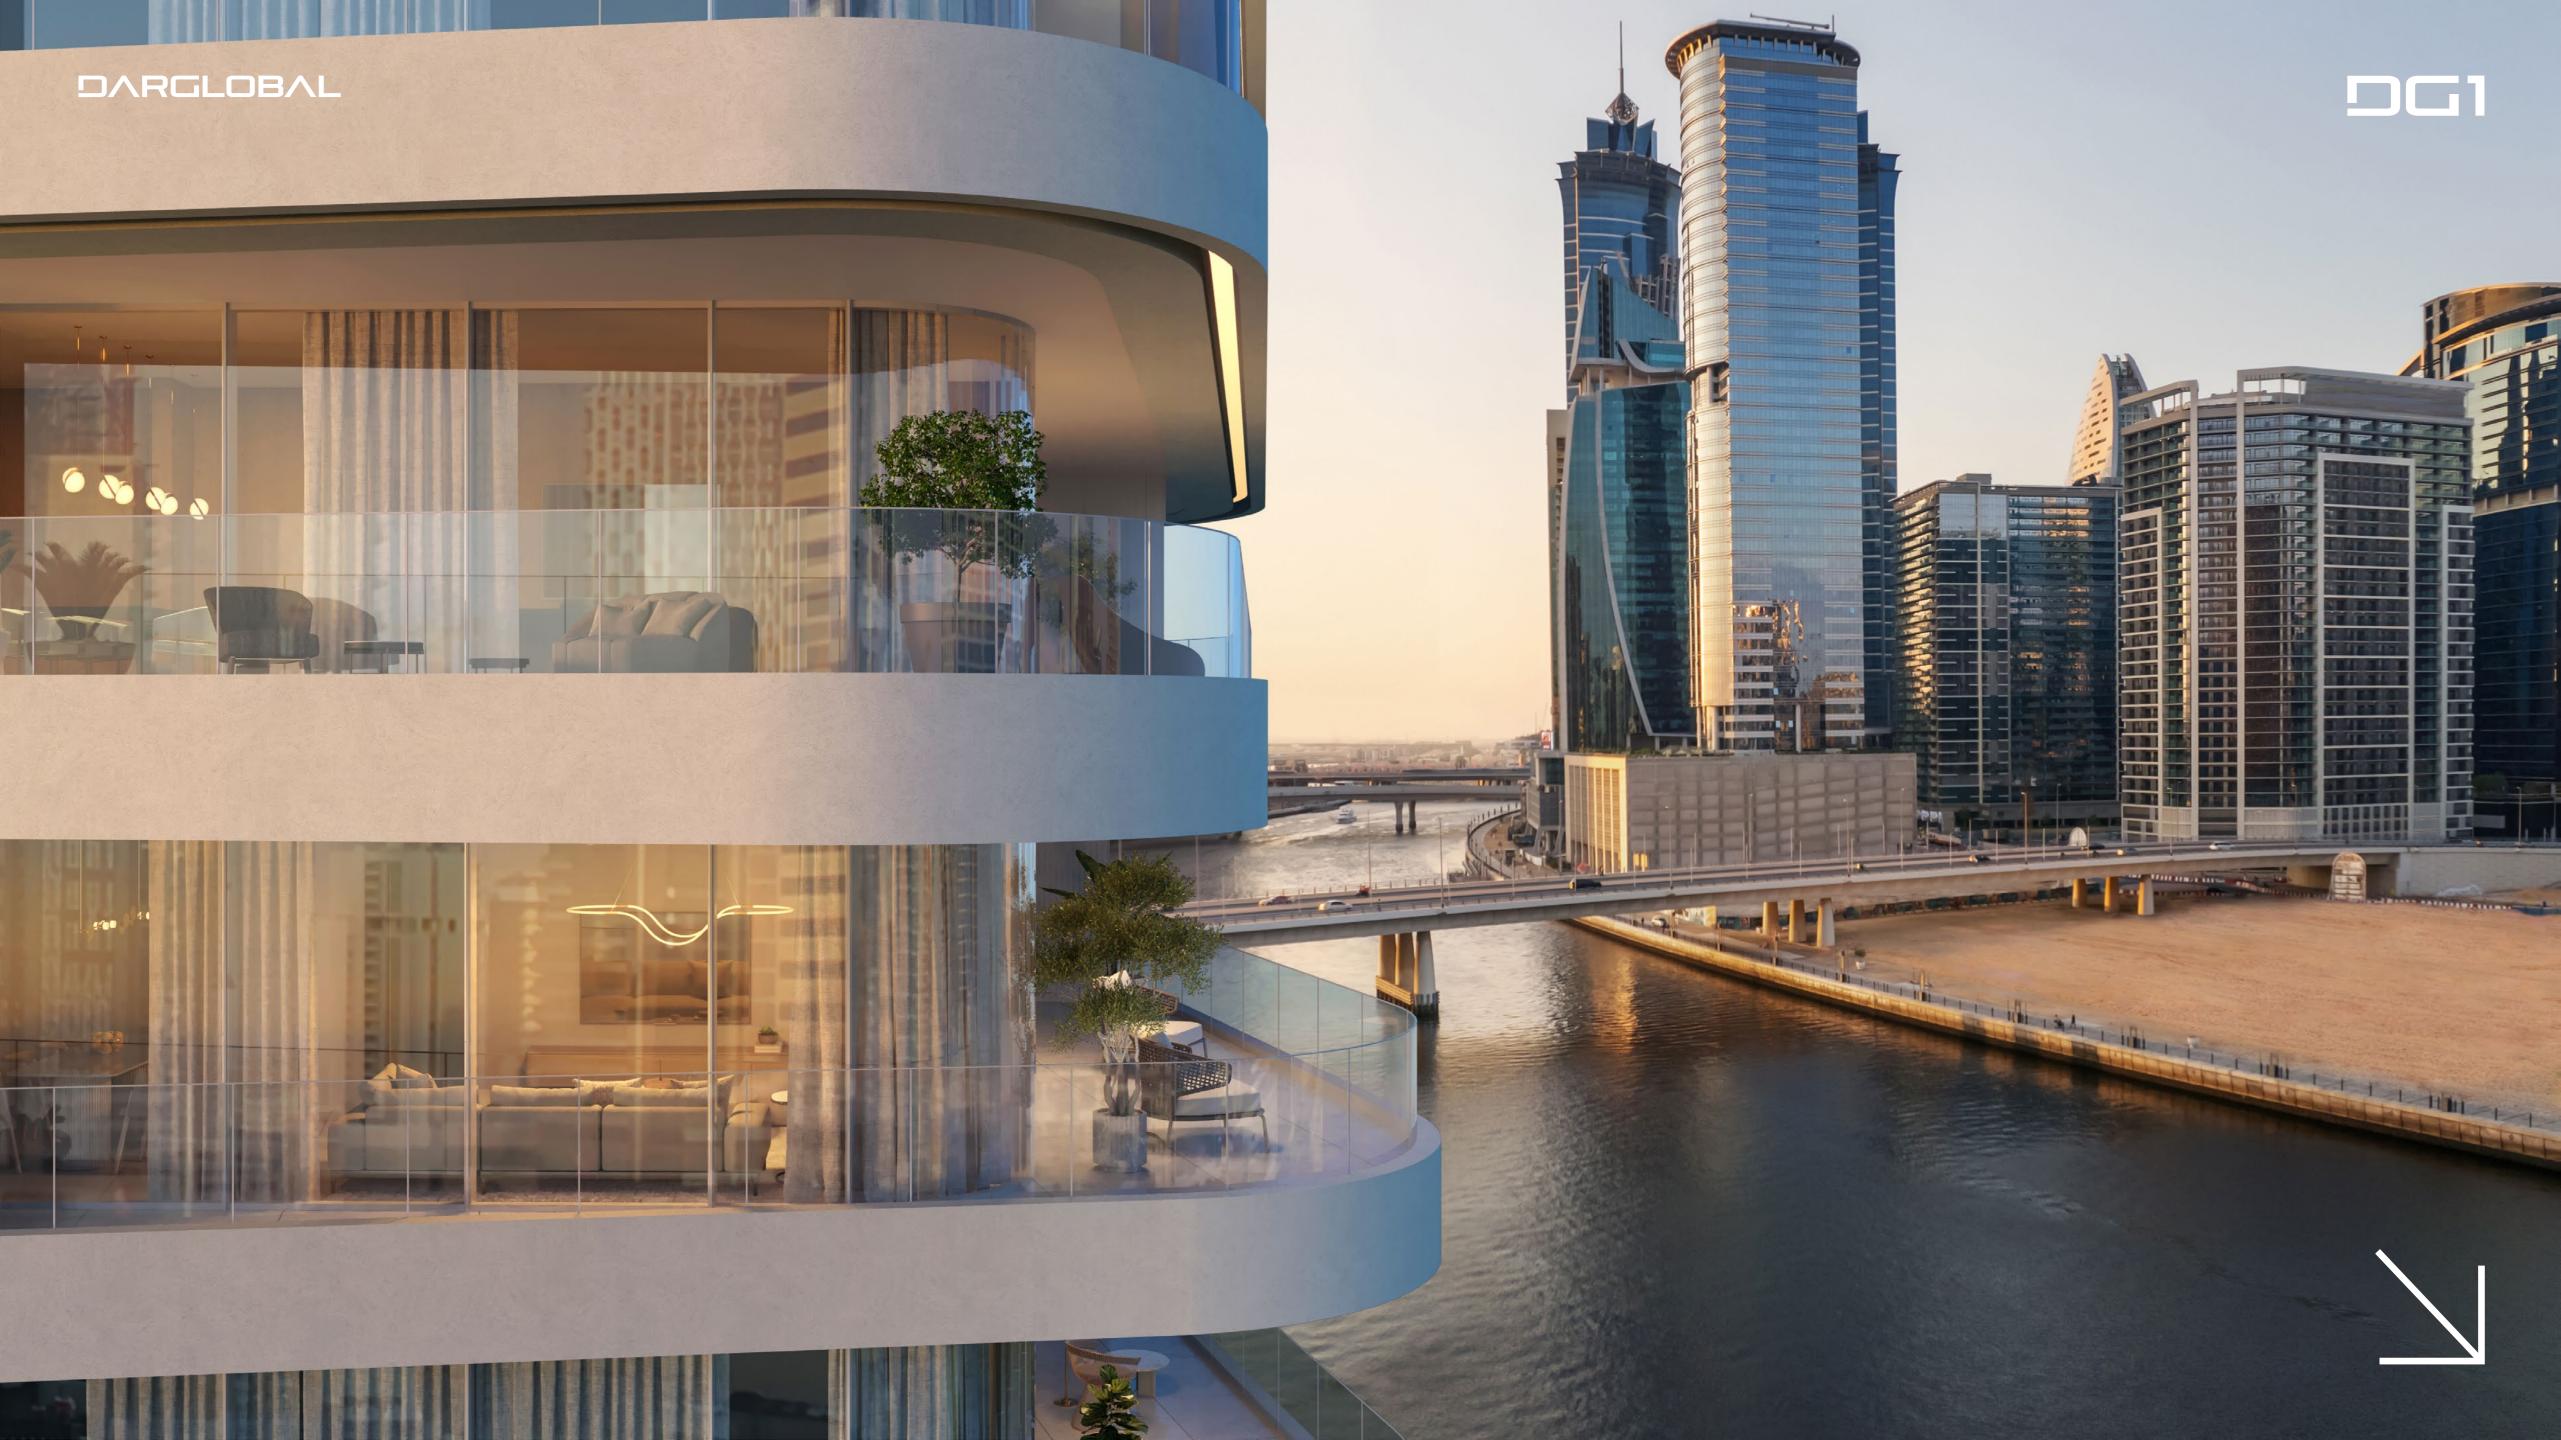

# D Y N A M I CA E S T H E T I C S

The architecture of DG1 fully reflects its dynamic attitude. Like an haute couture creation, its distinctive twisting profile, it opens the doors of imagination, inspiring each of us in a different way.

APIECE
OFAR

DG1 stands out from the panorama since it recalls a piece of art rather than a conventional tower. It's a shape that reshapes the city around it. A sculpture to inhabit, a monument to living.

Crafted by Gensler Architects, the most avantgarde designers of our time, the DG1 tower embodies a shape that reshapes the city around it. A sculpture to inhabit, giving every floor a new perspective of the world.