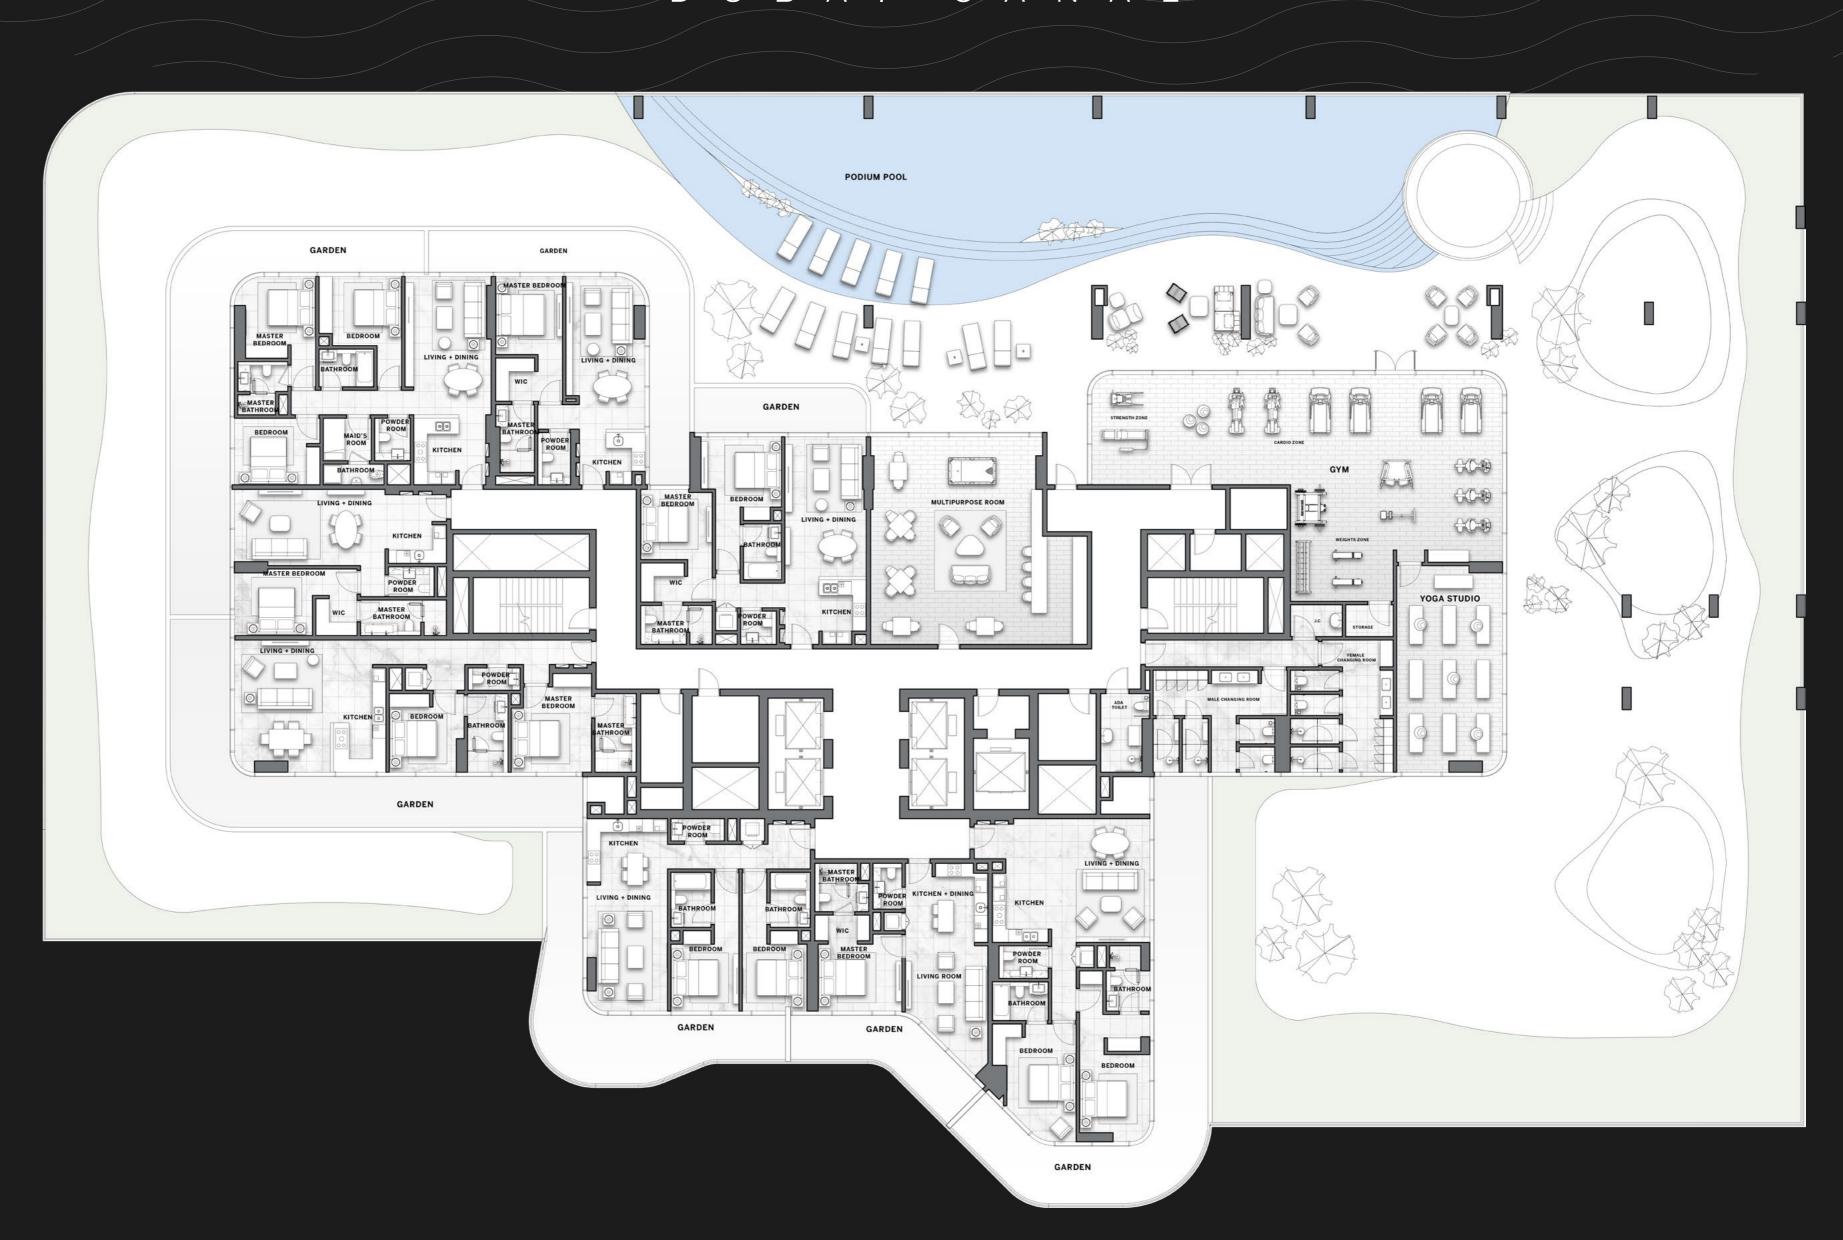

THE ULTIMATE
PREMIUM
AMENITIES

D E L V E I N T O
T H E I N F I N I T Y
P O O L D I R E C T L Y
B Y T H E C A N A L

The Infinity pool at DG1 is a tranquil experience like no other, situated next to a children play area. Directly overlooking the Dubai Canal, you will feel as though your midday swim is a getaway around the canal.

## G A R D E N

Get away from the urban jungle and immerse
yourself in the enchanting Sky Garden on the
rooftop. Located on level 16, this is a peaceful nest
to reconnect with nature.

## P E A C E

There's no need to travel far in order to find real peace of mind.

A yoga studio in the building will be at disposal of residents who are looking for a workout or a meditation session, without leaving their home.

# STATEOFTHE ARTGYMAND RECREATIONAL SPACES

With open views of lush green spaces, the distinctive gym is fully equipped with everything one desires to refuel for the day ahead.

FLOOR PLANS