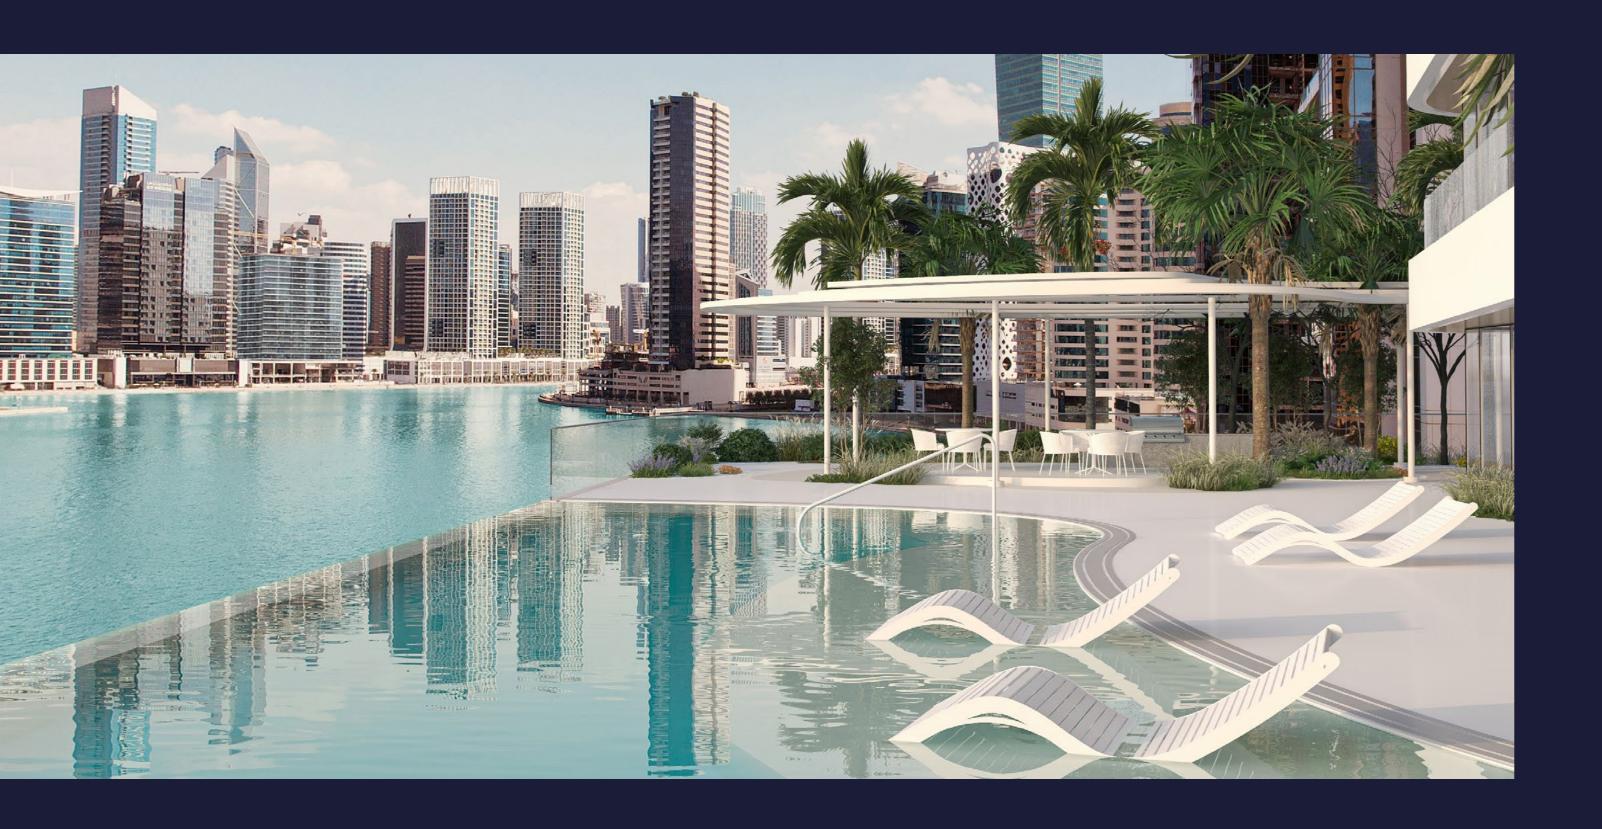

THE ULTIMATE
PREMIUM
AMENITIES

D E L V E I N T O
T H E I N F I N I T Y
P O O L D I R E C T L Y
B Y T H E C A N A L

The Infinity pool at DG1 is a tranquil experience like no other, situated next to a children play area. Directly overlooking the Dubai Canal, you will feel as though your midday swim is a getaway around the canal.