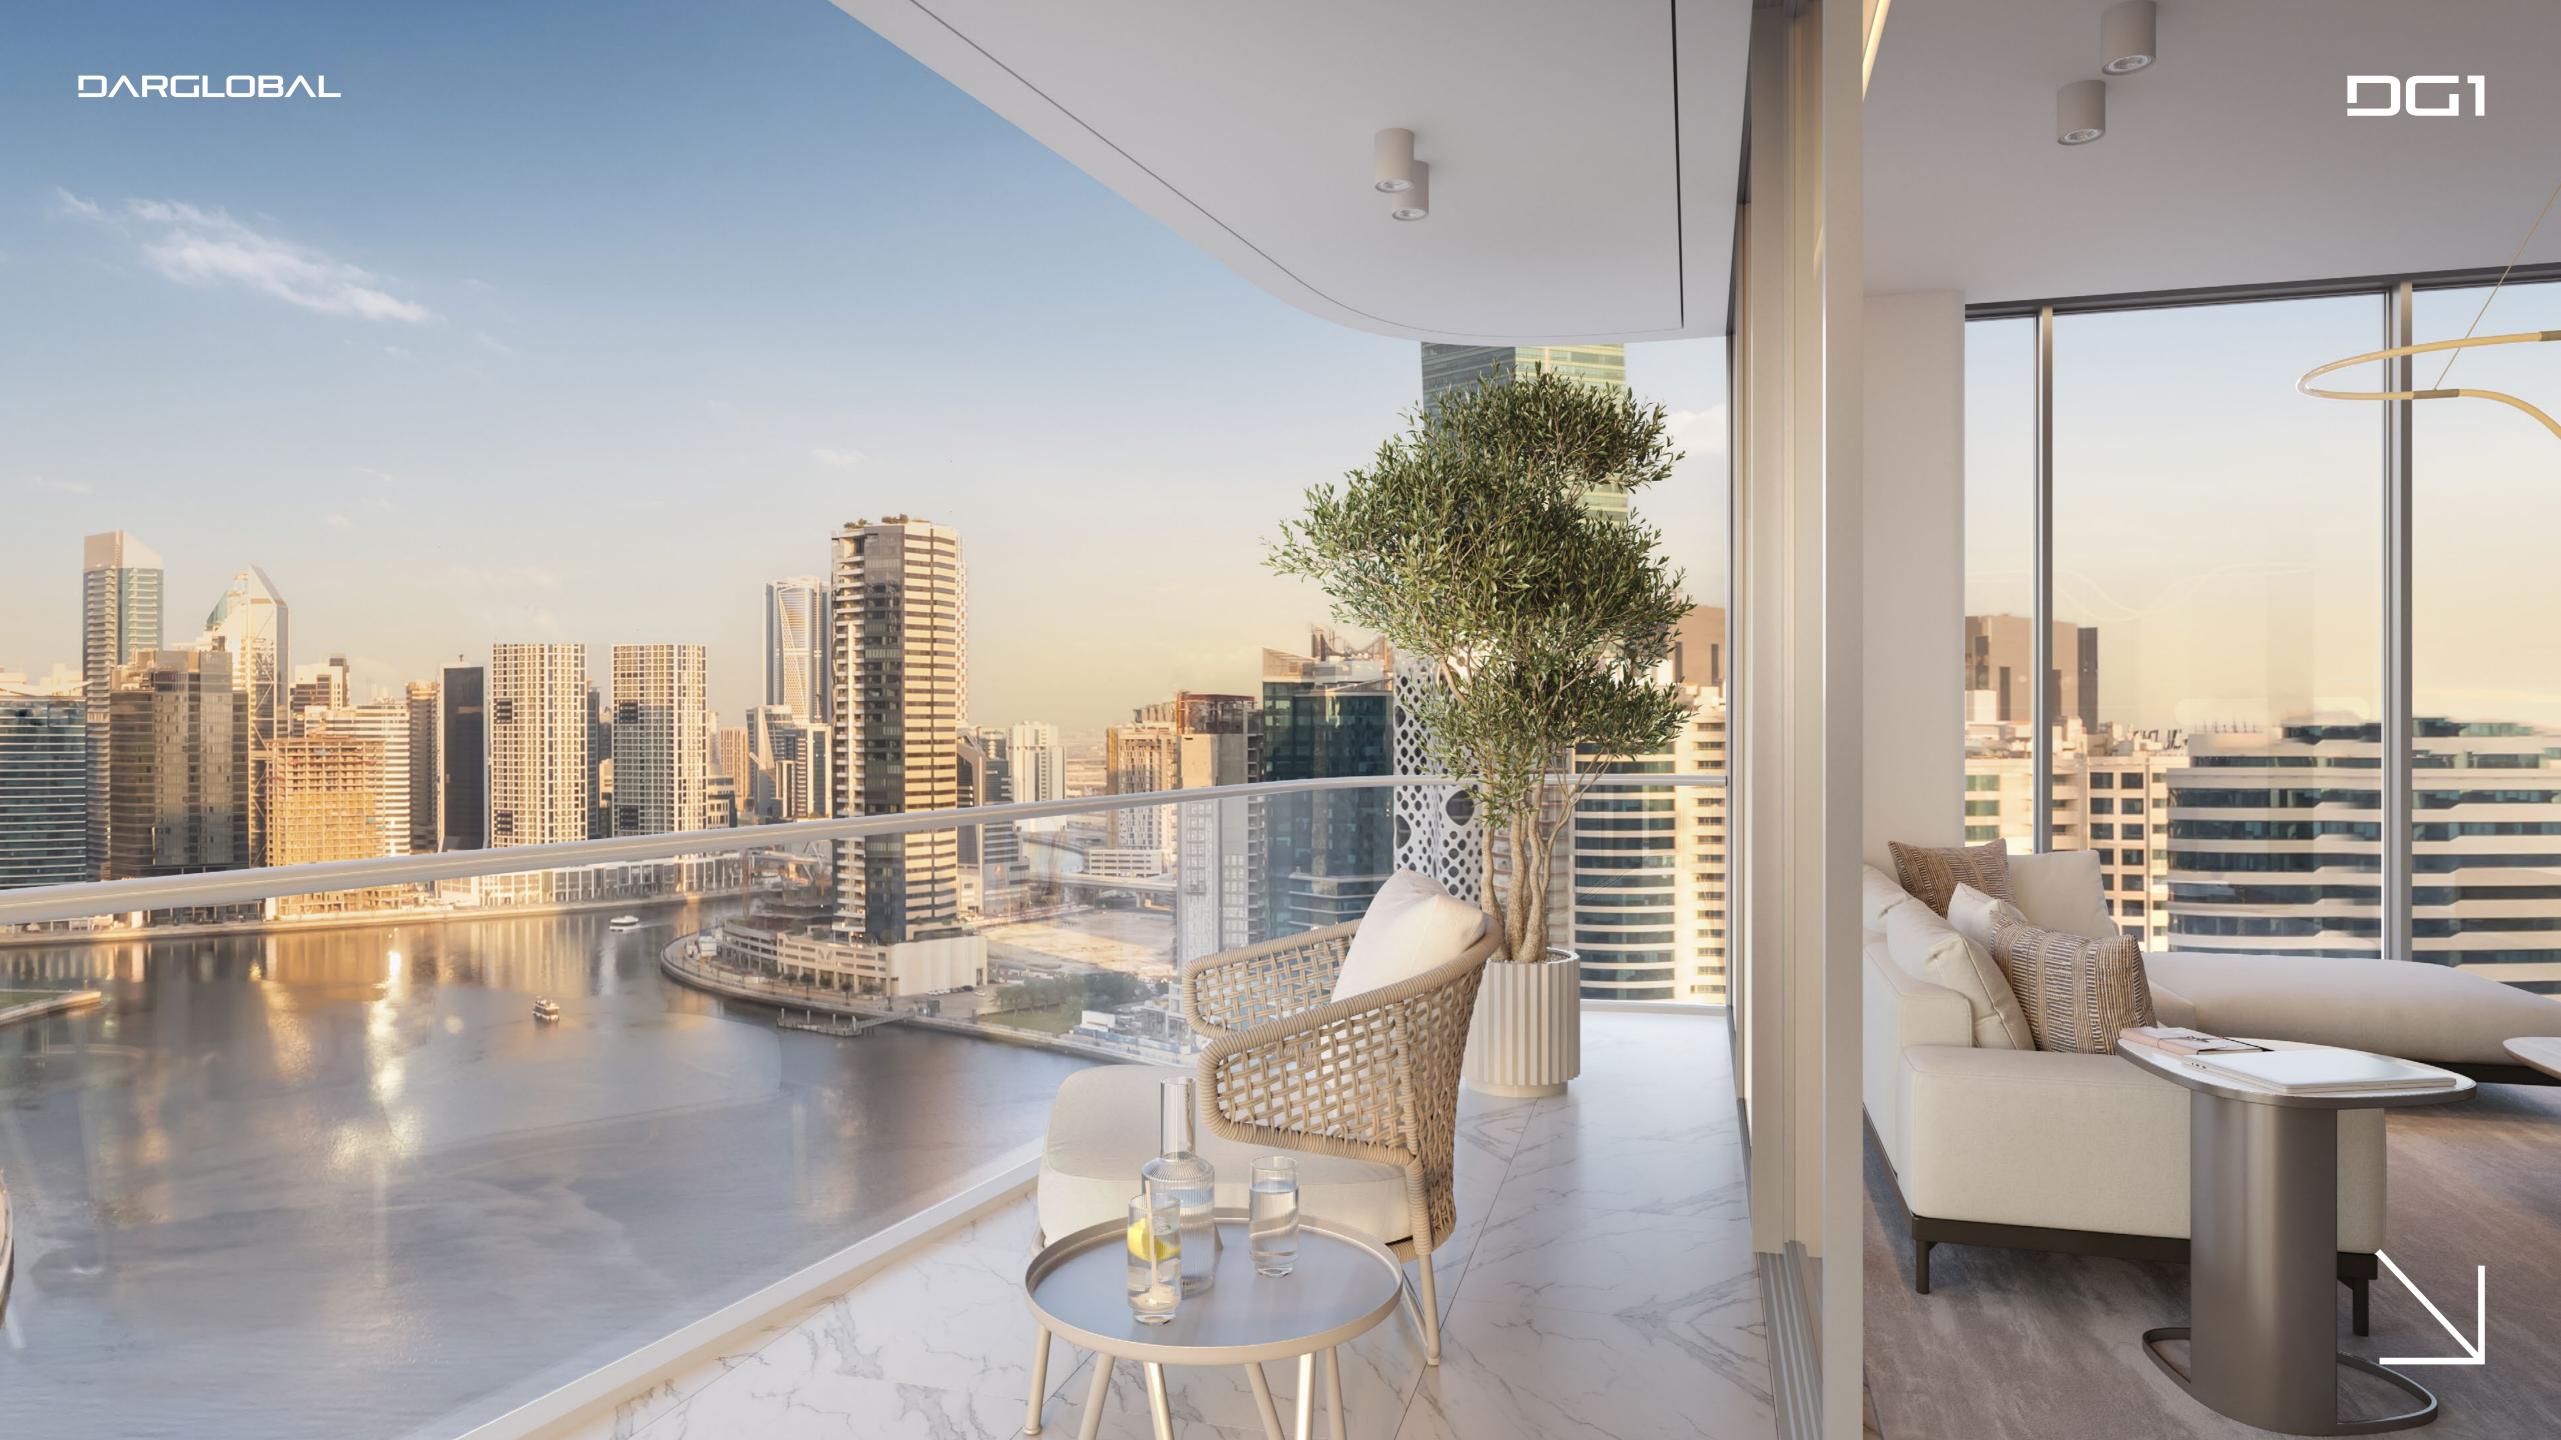

### CAN YOU SEE FROM A DIFFERENT PERSPECTIVE?

VIE W

DG1 is located in the heart of Business
Bay directly on Dubai Canal, where
stunning views of the city and the water
will impress the residents and their
guests. The units enjoy North and East/
West views, all of them facing Downtown
Dubai and Burj Khalifa.

In the building, a great variety of residences in terms of spaces and sizes is conceived to satisfy every kind of need.

Style, comfort and luxury are what make these apartments truly unique: decorated with a classy and contemporary taste, each with a private balcony to enjoy the impressive views.