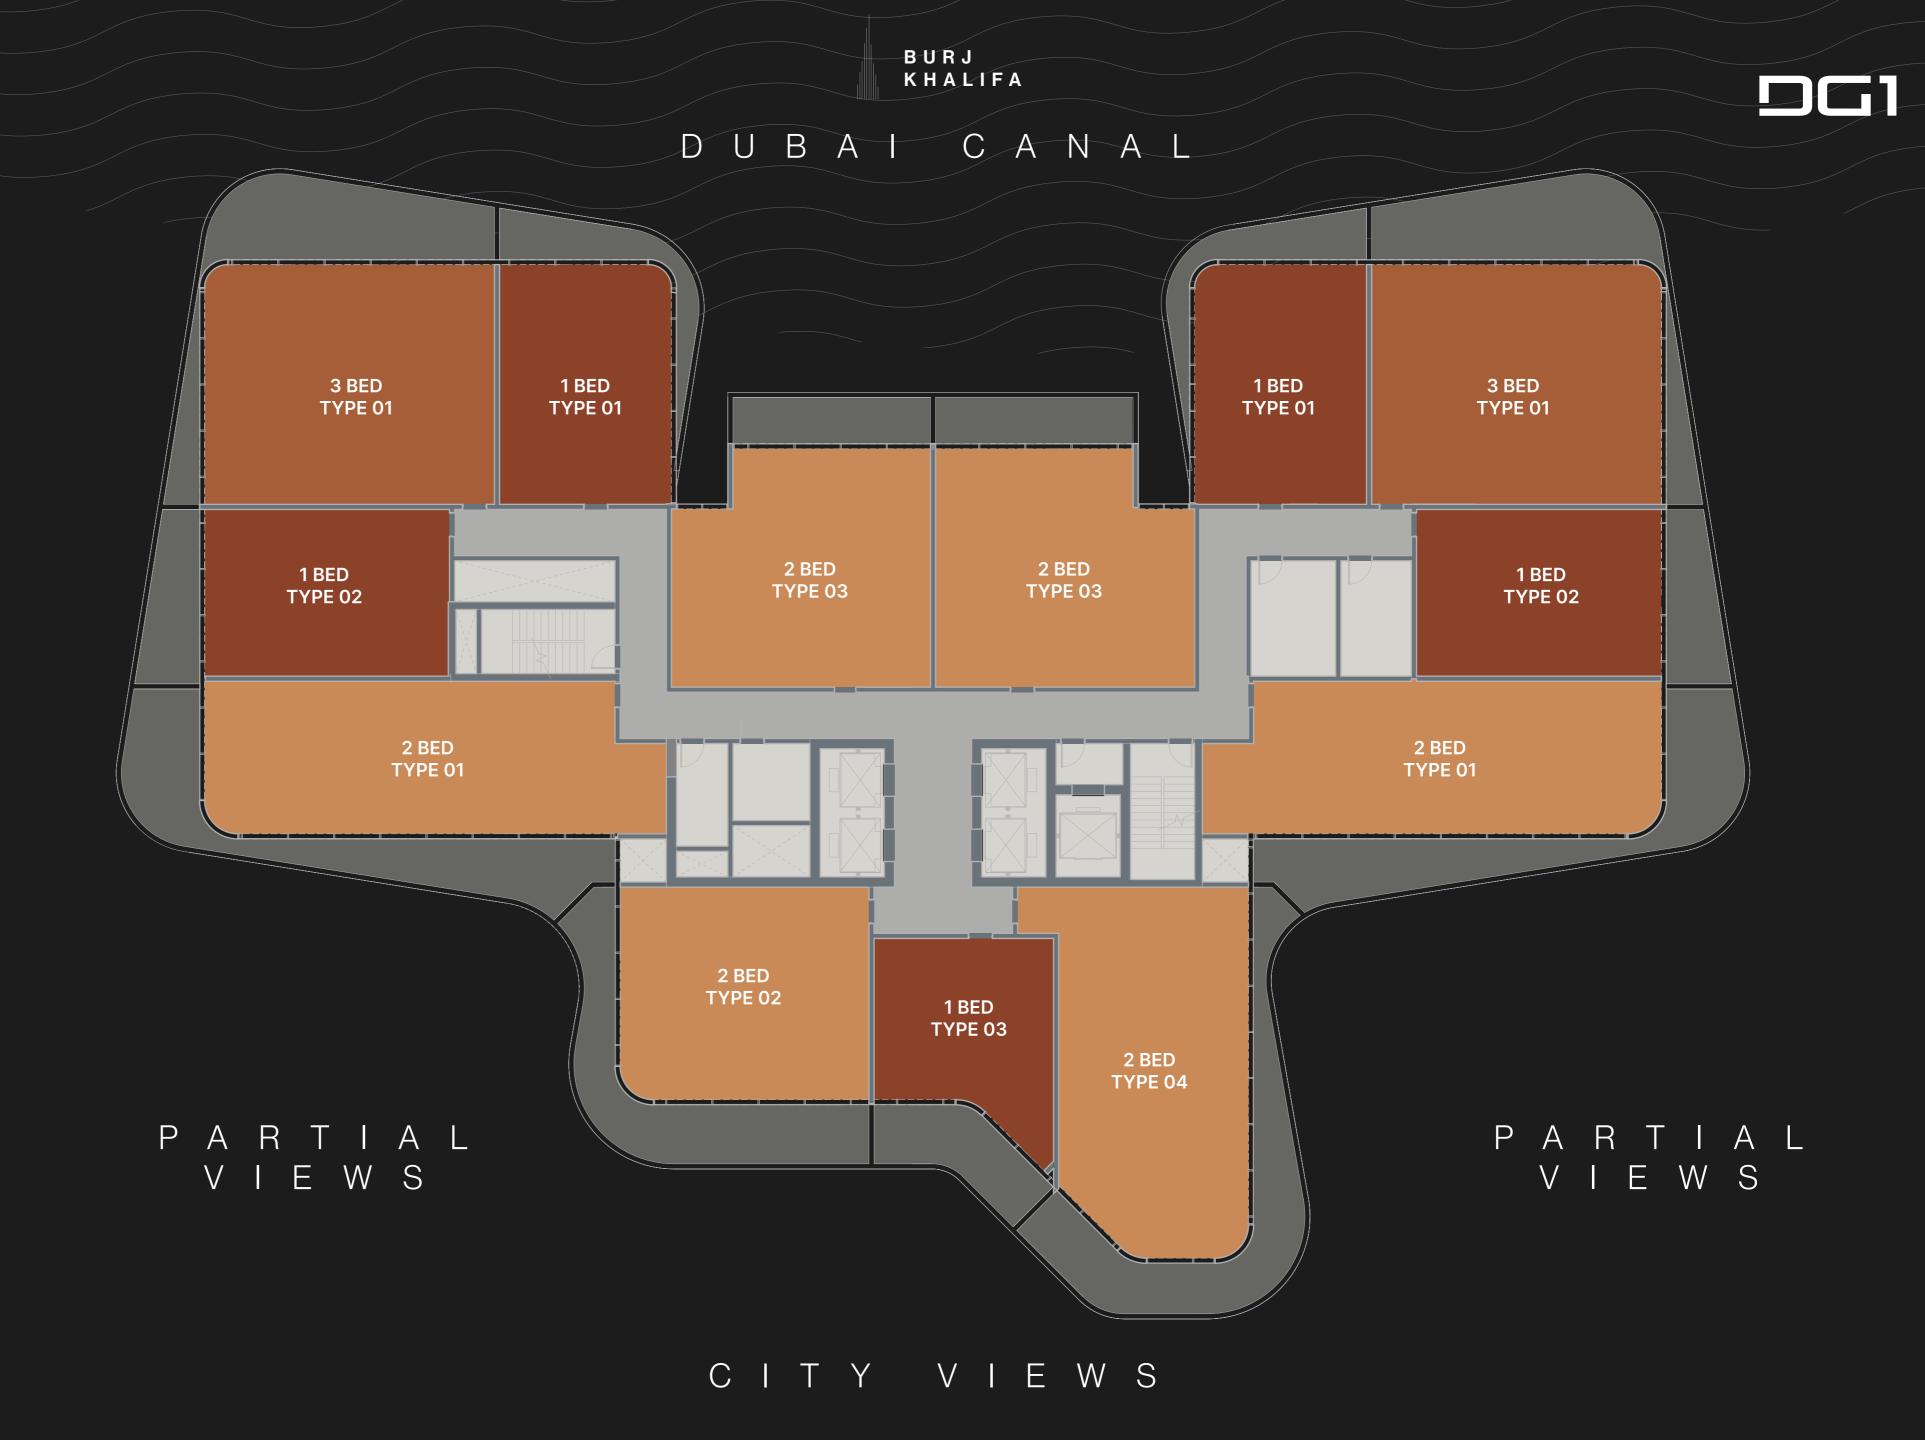

# TYPICAL FLOOR PLAN 01A

LEVELS 02 - 04, 09 - 12

ONE BEDROOM

■ TWO BEDROOMS

THREE BEDROOMS

Disclaimer: All pictures, plans, layouts, information, data and details included in this brochure are indicative only and may change at any time up to the final 'as built' status in accordance with final designs of the project, regulatory approvals and planning permissions. All accessories and interior finishes such as wallpaper, chandeliers, furniture, electronics, white goods, curtains, hard and soft landscaping, pavements, features, gym, swimming pool(s) and other elements displayed in the brochure, or within the show apartment or between the plot boundary and the unit, are not part of the unit and are shown for illustrative purposes only.

# TYPICAL FLOOR PLAN 01A

LEVELS 02 - 04 , 09 - 12

ONE BEDROOM

■ TWO BEDROOMS

THREE BEDROOMS

Disclaimer: All pictures, plans, layouts, information, data and details included in this brochure are indicative only and may change at any time up to the final 'as built' status in accordance with final designs of the project, regulatory approvals and planning permissions. All accessories and interior finishes such as wallpaper, chandeliers, furniture, electronics, white goods, curtains, hard and soft landscaping, pavements, features, gym, swimming pool(s) and other elements displayed in the brochure, or within the show apartment or between the plot boundary and the unit, are not part of the unit and are shown for illustrative purposes only.