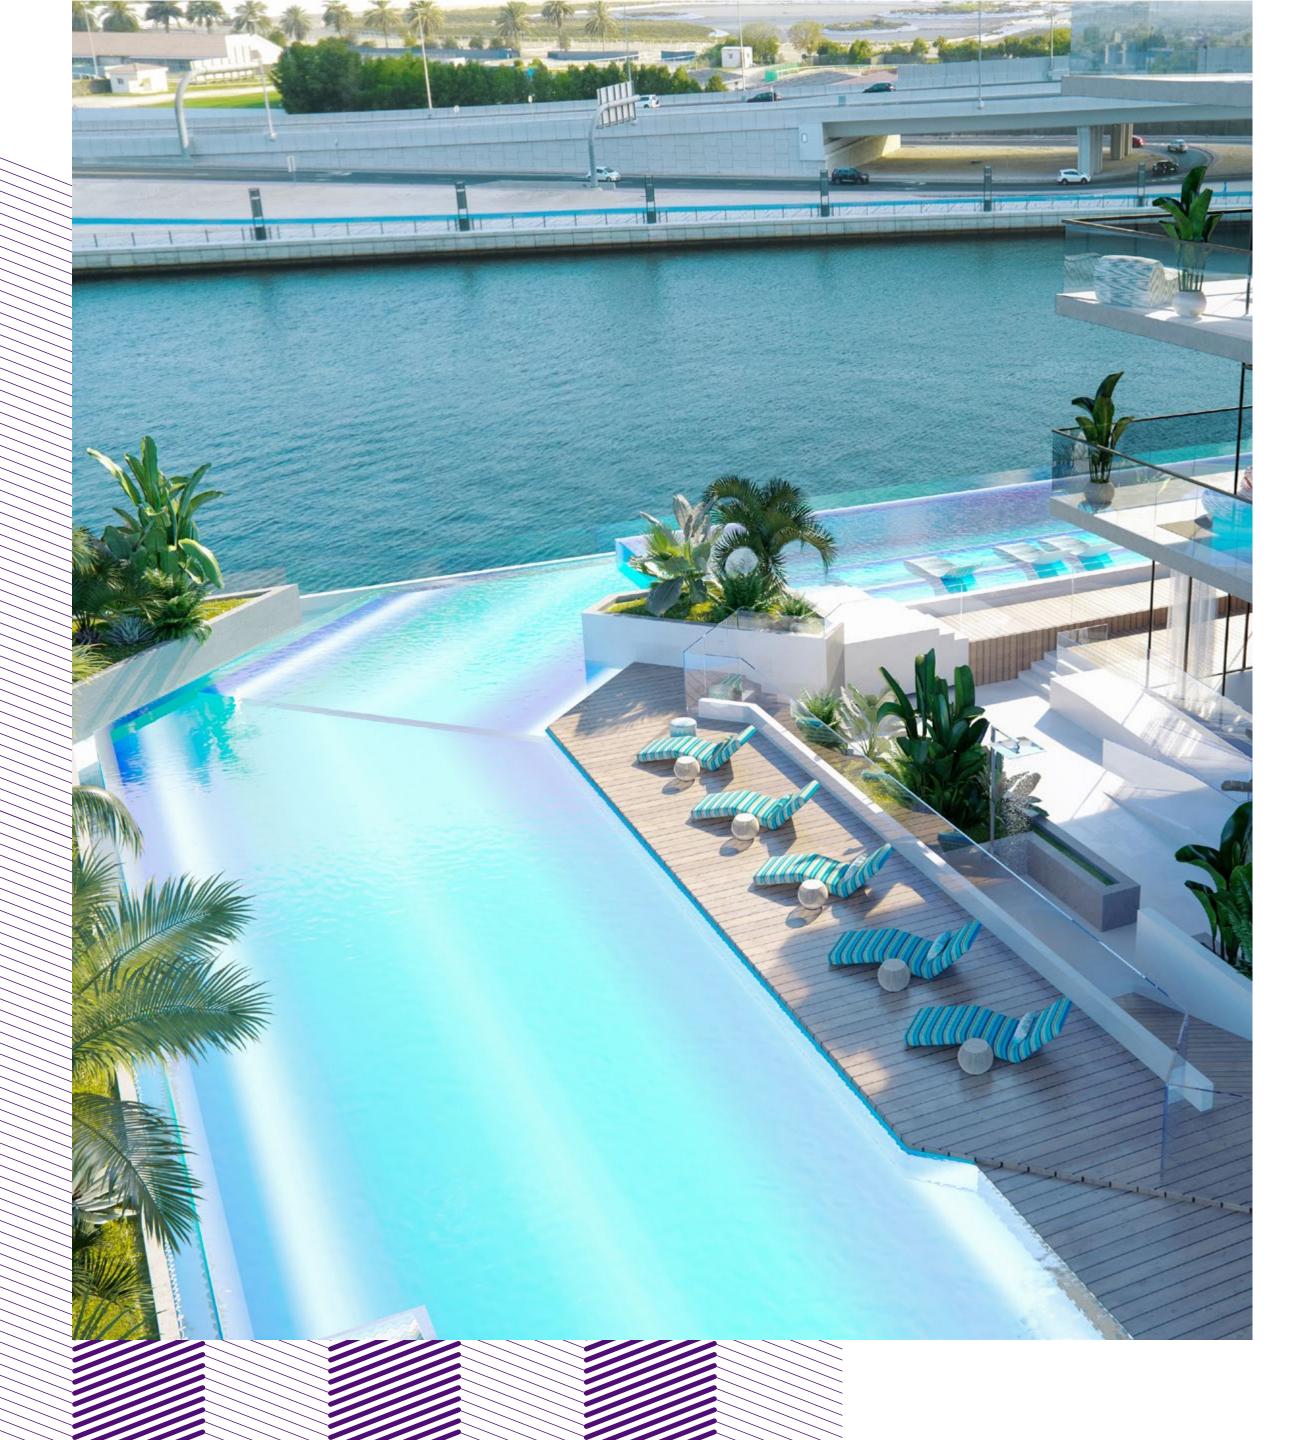

### AMENITIES — THE INFINITY POOL

The moods of Miami Beach at your doorstep

Enjoy an exceptional retreat in the heart of the city, the infinity swimming pool at the podium is the perfect getaway for a midday vacation. Similar to the Miami beaches, this grand pool, surrounded by verdant greens and aquatic fountains, is the ideal escape in the midst of a busy lifestyle.