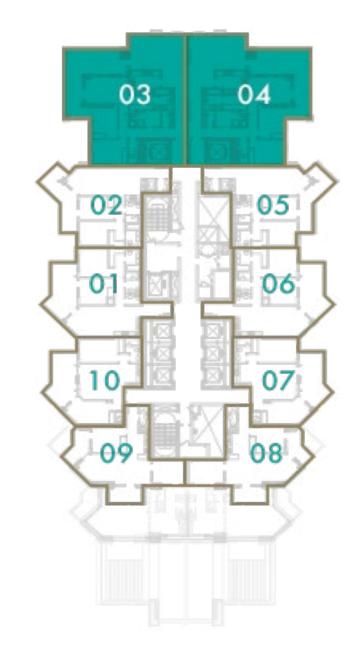

#### LEVEL 24

#### 3 BEDROOMS

#### **TOTAL AREA**

178 sq.m / 1916 sq.ft

#### UNIT No

3 & 4

Disclaimer: All pictures, plans, layouts, information, data and details included in this brochure are indicative only and may change at any time up to the final 'as built' status in accordance with final designs of the project, regulatory approvals and planning permissions. All accessories and interior finishes such as wallpaper, chandeliers, furniture, electronics, white goods, curtains, hard and soft landscaping, pavements, features, gym, swimming pool(s) and other elements displayed in the brochure, or within the show apartment or between the plot boundary and the unit, are not part of the unit and are shown for illustrative purposes only.