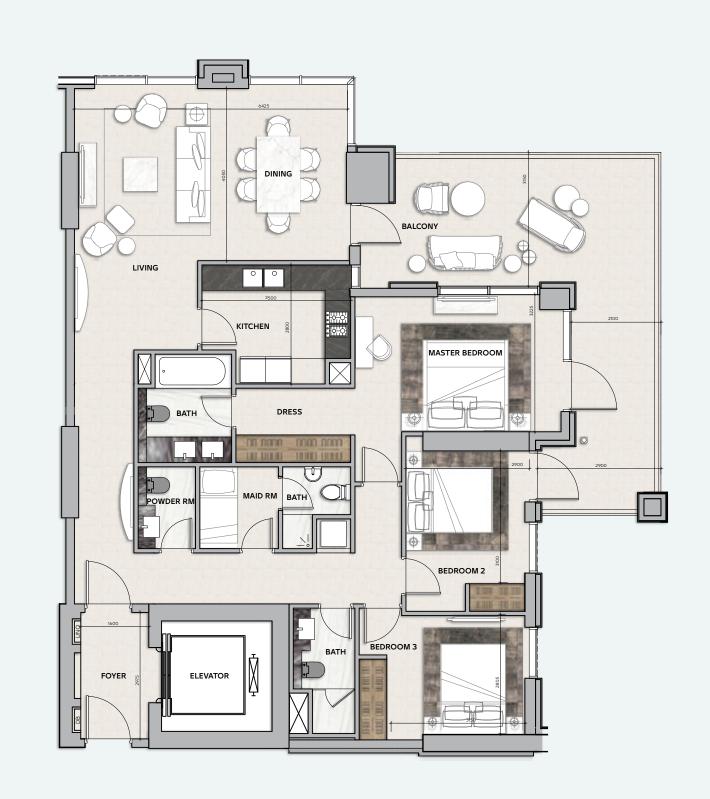

### WATERFRONT PENTHOUSES BY MISSONI

Living at the waterfront is not just a luxury, it is therapy for both body and mind, and this is exactly what The Penthouses in Urban Oasis offer to its residents. These unparalleled and exclusive units capture Missoni home's love for mood

and color and the vibes of its sister tower in Miami through varied elements of fashion and art. In addition to the Penthouses, there are an array of apartment choices from studios, one, two, three and four bedroom apartments.

A private elevator to your Miami-style penthouse

These exclusive penthouses come with a private elevator that opens directly into a living room radiating artistic brilliance and style, complementing the mesmerizing views of Dubai Canal. This is a space designed for those who prefer to live life in an oasis sprinkled with the vibes of Miami.

A closed kitchen for a sleeker look

Every penthouse has a closed kitchen designed to enhance both efficiency and privacy. The perfect space to create sumptuous meals for your family and guests.

Start
every day
rejuvenated

Relax in the comforts of color schemes that help cast away the stresses of the day. The designs in the bedrooms echo an atmosphere that both inspire and soothe the mind. These exclusive bedroom designs are created solely for the Urban Oasis.

For a seamless morning routine

Every morning should be a good morning. And every good morning begins with the right routine. At the Urban Oasis Tower enjoy ensuite luxury bathrooms from the bedrooms, so that you can start every day perfectly.