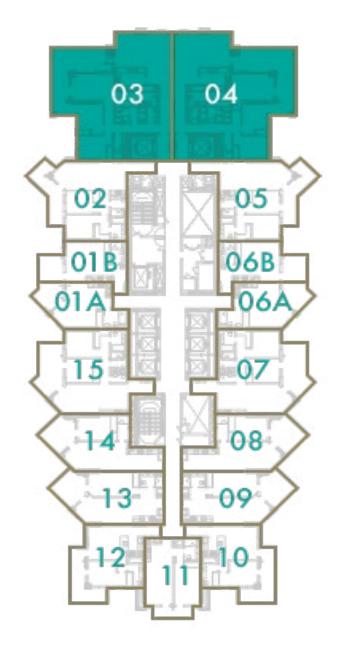

PENTHOUSES FLOOR PLANS

#### UNIT No

3 & 4

Disclaimer: All pictures, plans, layouts, information, data and details included in this brochure are indicative only and may change at any time up to the final 'as built' status in accordance with final designs of the project, regulatory approvals and planning permissions. All accessories and interior finishes such as wallpaper, chandeliers, furniture, electronics, white goods, curtains, hard and soft landscaping, pavements, features, gym, swimming pool(s) and other elements displayed in the brochure, or within the show apartment or between the plot boundary and the unit, are not part of the unit and are shown for illustrative purposes only.