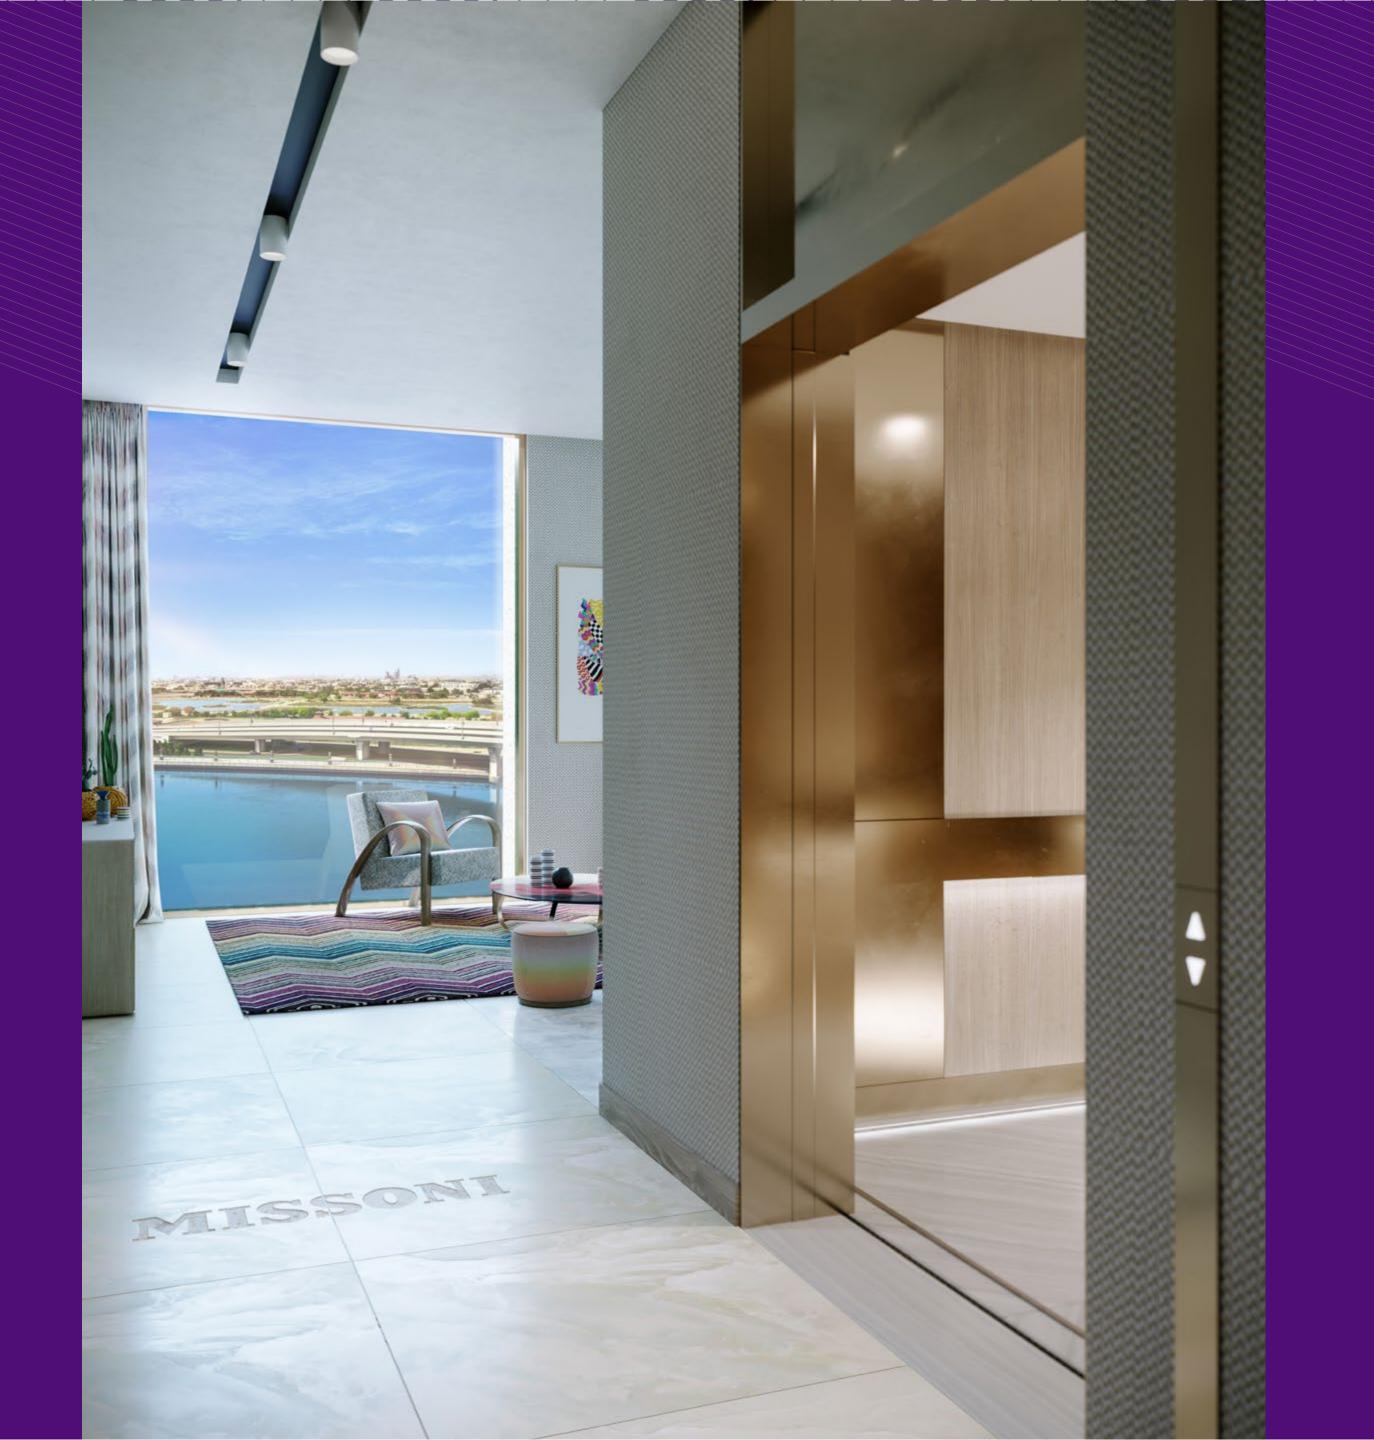

A private elevator to your Miami-style penthouse

These exclusive penthouses come with a private elevator that opens directly into a living room radiating artistic brilliance and style, complementing the mesmerizing views of Dubai Canal. This is a space designed for those who prefer to live life in an oasis sprinkled with the vibes of Miami.

Make every gathering a celebration

Cover your elegant living spaces in thrills and enjoyment. The Urban Oasis' rich textures and prominent patterns is the ideal setup to welcome you and your loved ones to moments worth celebrating.