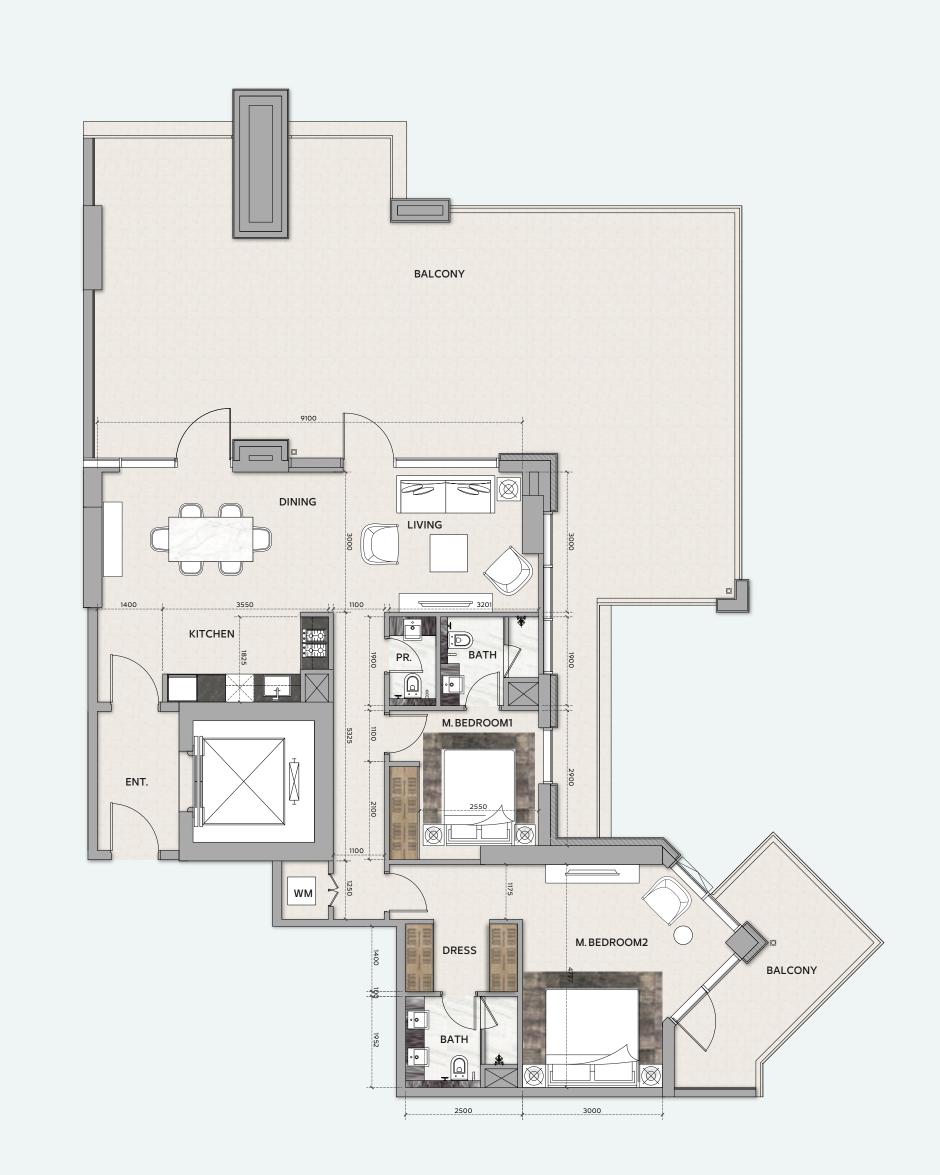

PENTHOUSES FLOOR PLANS

#### 3 BEDROOMS

#### **TOTAL AREA**

178 sq.m / 1916 sq.ft

#### UNIT No

3 & 4

Disclaimer: All pictures, plans, layouts, information, data and details included in this brochure are indicative only and may change at any time up to the final 'as built' status in accordance with final designs of the project, regulatory approvals and planning permissions. All accessories and interior finishes such as wallpaper, chandeliers, furniture, electronics, white goods, curtains, hard and soft landscaping, pavements, features, gym, swimming pool(s) and other elements displayed in the brochure, or within the show apartment or between the plot boundary and the unit, are not part of the unit and are shown for illustrative purposes only.