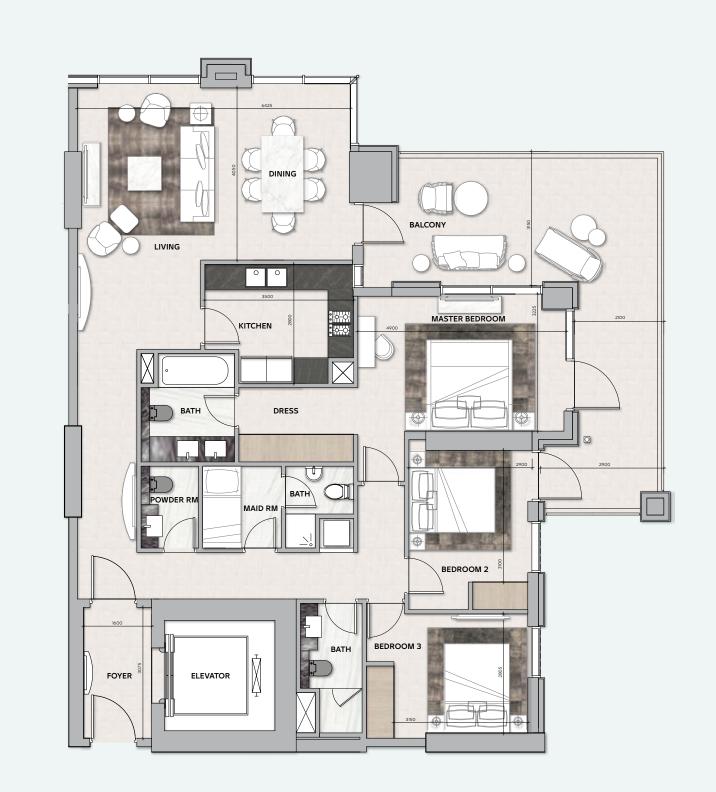

### WATERFRONT PENTHOUSES BY MISSONI

Living at the waterfront is not just a luxury, it is therapy for both body and mind, and this is exactly what The Penthouses in Urban Oasis offer to its residents. These unparalleled and exclusive units capture Missoni home's love for mood

and color and the vibes of its sister tower in Miami through varied elements of fashion and art. In addition to the Penthouses, there are an array of apartment choices from studios, one, two, three and four bedroom apartments.

A private elevator to your Miami-style penthouse

These exclusive penthouses come with a private elevator that opens directly into a living room radiating artistic brilliance and style, complementing the mesmerizing views of Dubai Canal. This is a space designed for those who prefer to live life in an oasis sprinkled with the vibes of Miami.

A closed kitchen for a sleeker look

Every penthouse has a closed kitchen designed to enhance both efficiency and privacy. The perfect space to create sumptuous meals for your family and guests.

Start
every day
rejuvenated

Relax in the comforts of color schemes that help cast away the stresses of the day. The designs in the bedrooms echo an atmosphere that both inspire and soothe the mind. These exclusive bedroom designs are created solely for the Urban Oasis.

For a seamless morning routine

Every morning should be a good morning. And every good morning begins with the right routine. At the Urban Oasis Tower enjoy ensuite luxury bathrooms from the bedrooms, so that you can start every day perfectly.