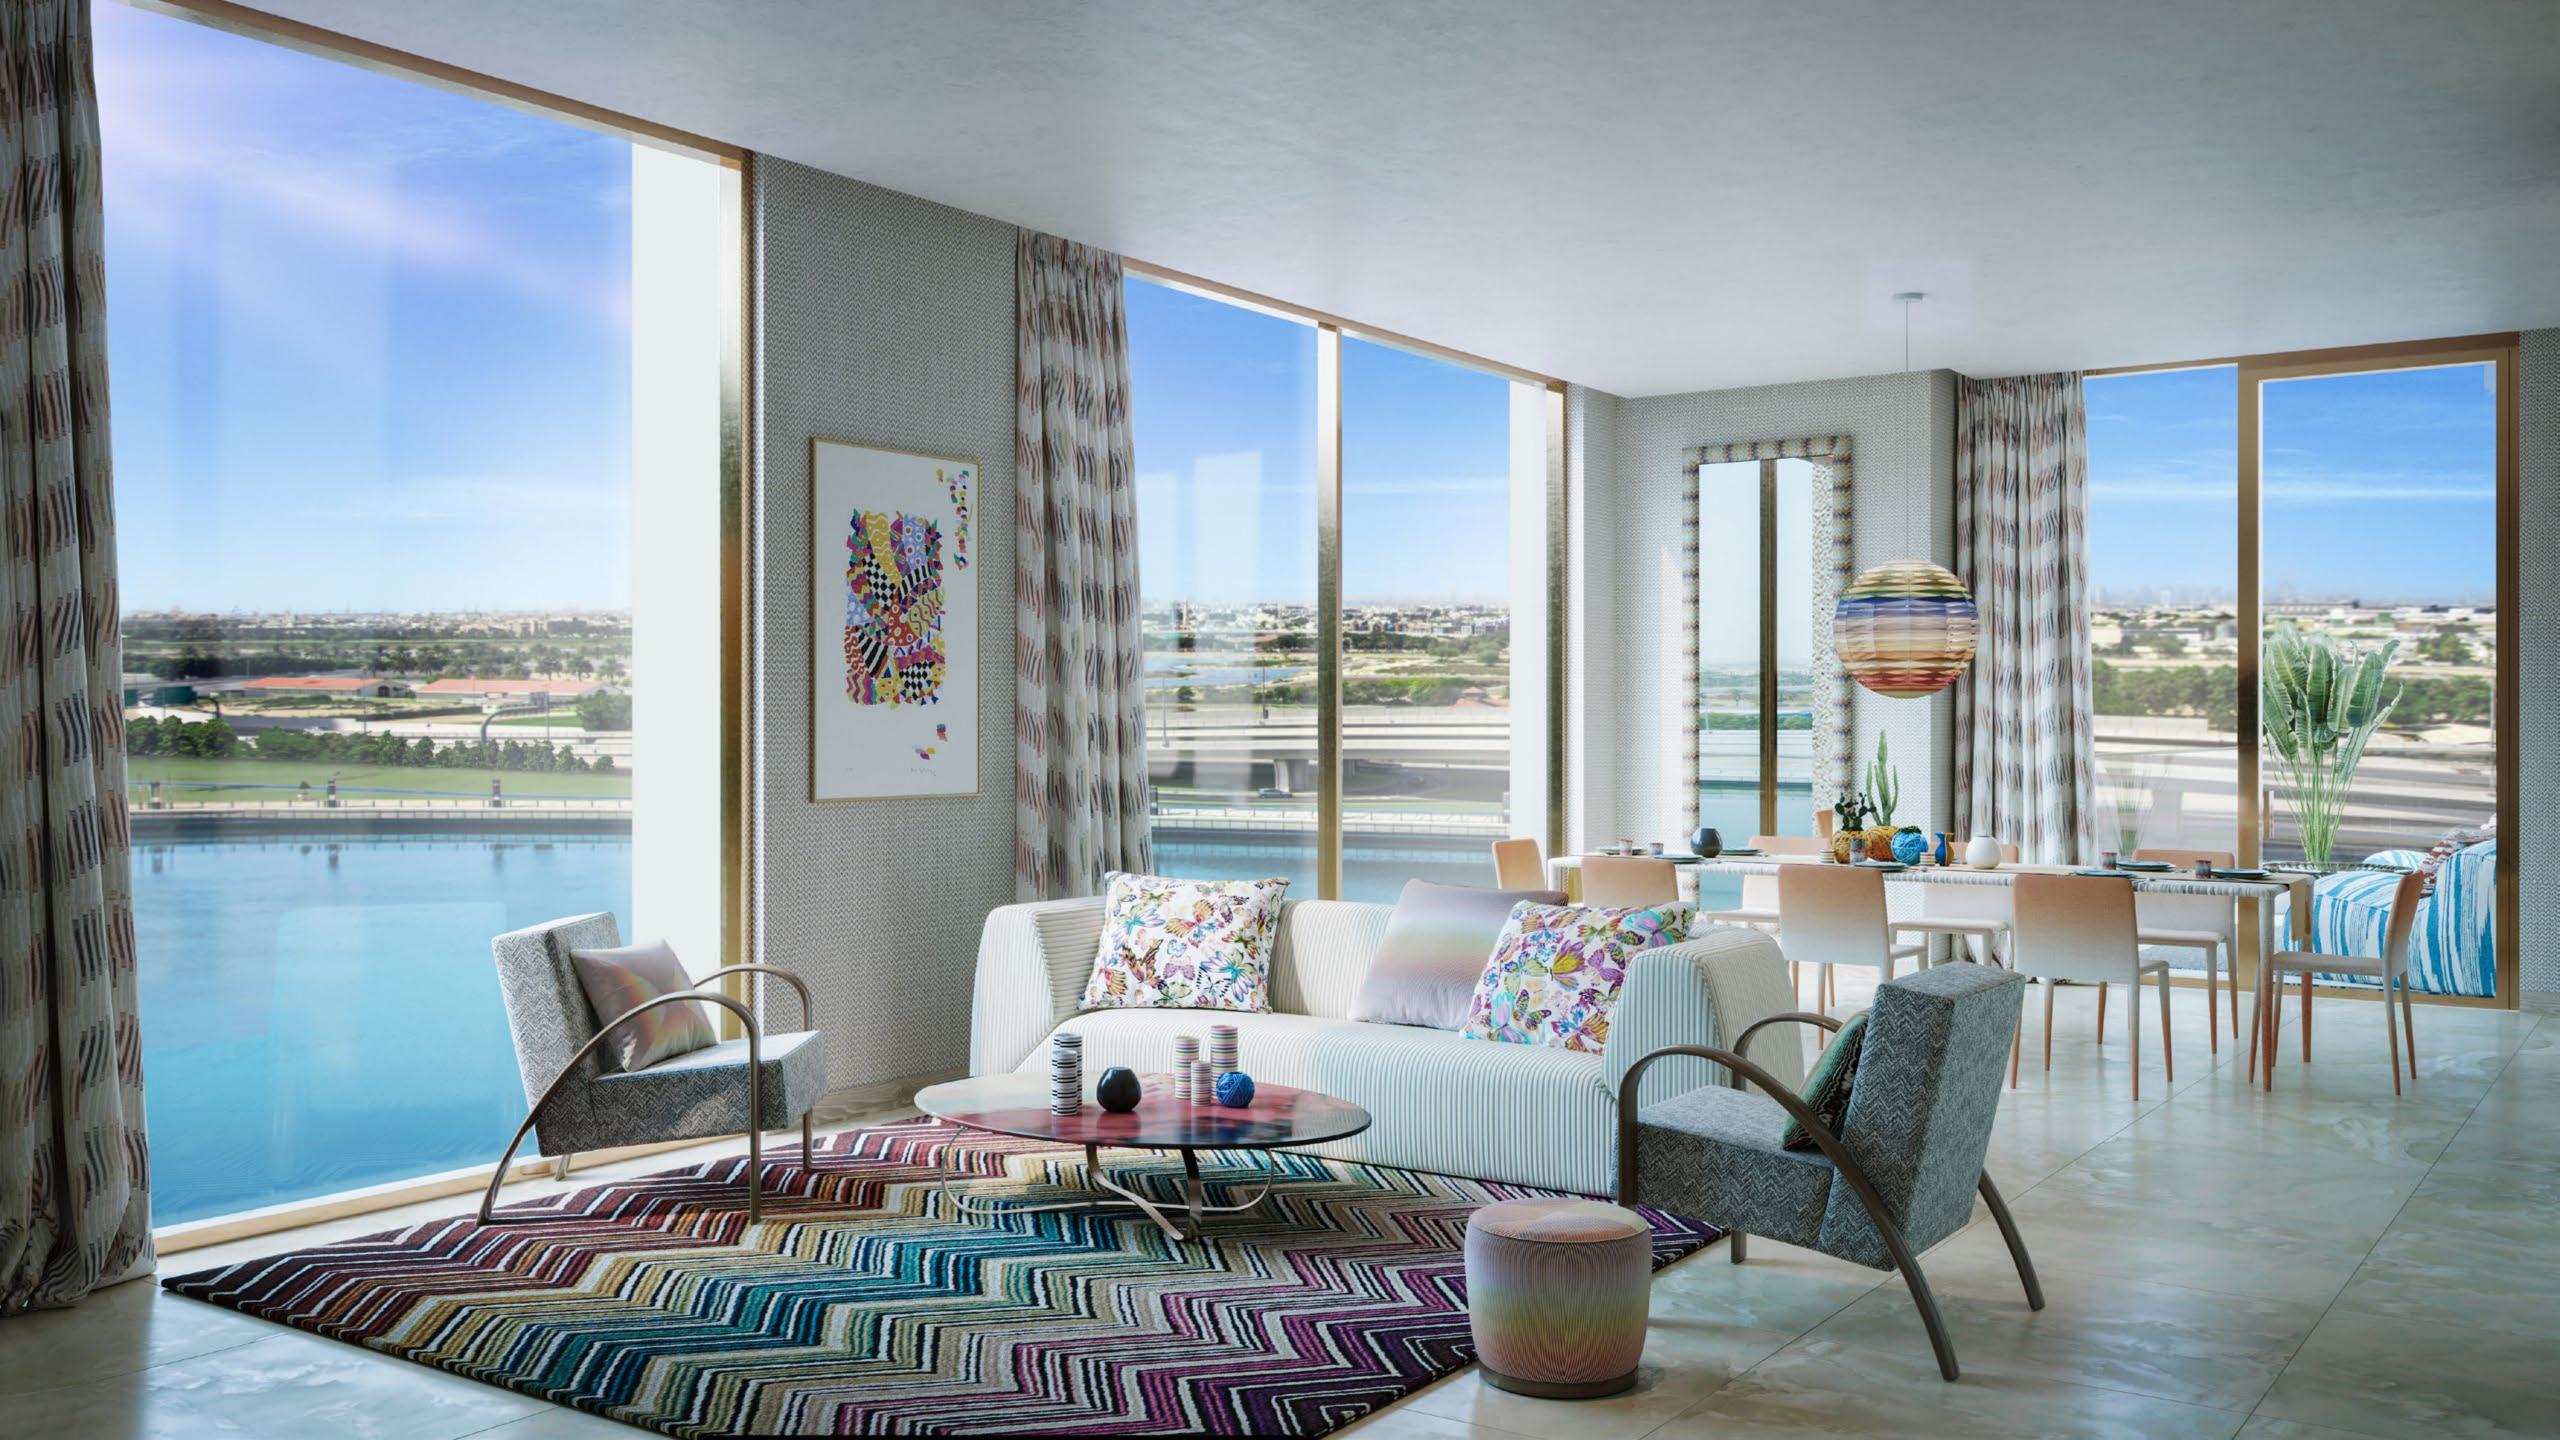

A private elevator to your Miami-style penthouse

These exclusive penthouses come with a private elevator that opens directly into a living room radiating artistic brilliance and style, complementing the mesmerizing views of Dubai Canal. This is a space designed for those who prefer to live life in an oasis sprinkled with the vibes of Miami.

Make every gathering a celebration

Cover your elegant living spaces in thrills and enjoyment. The Urban Oasis' rich textures and prominent patterns is the ideal setup to welcome you and your loved ones to moments worth celebrating.