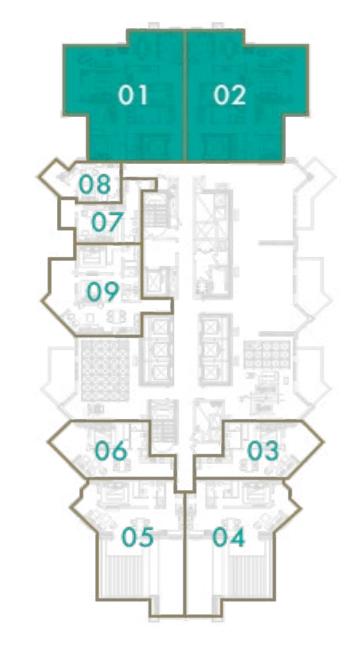

#### LEVEL 15

#### 3 BEDROOMS

#### **TOTAL AREA**

178 sq.m / 1916 sq.ft

#### UNIT No

1 & 2

Disclaimer: All pictures, plans, layouts, information, data and details included in this brochure are indicative only and may change at any time up to the final 'as built' status in accordance with final designs of the project, regulatory approvals and planning permissions. All accessories and interior finishes such as wallpaper, chandeliers, furniture, electronics, white goods, curtains, hard and soft landscaping, pavements, features, gym, swimming pool(s) and other elements displayed in the brochure, or within the show apartment or between the plot boundary and the unit, are not part of the unit and are shown for illustrative purposes only.