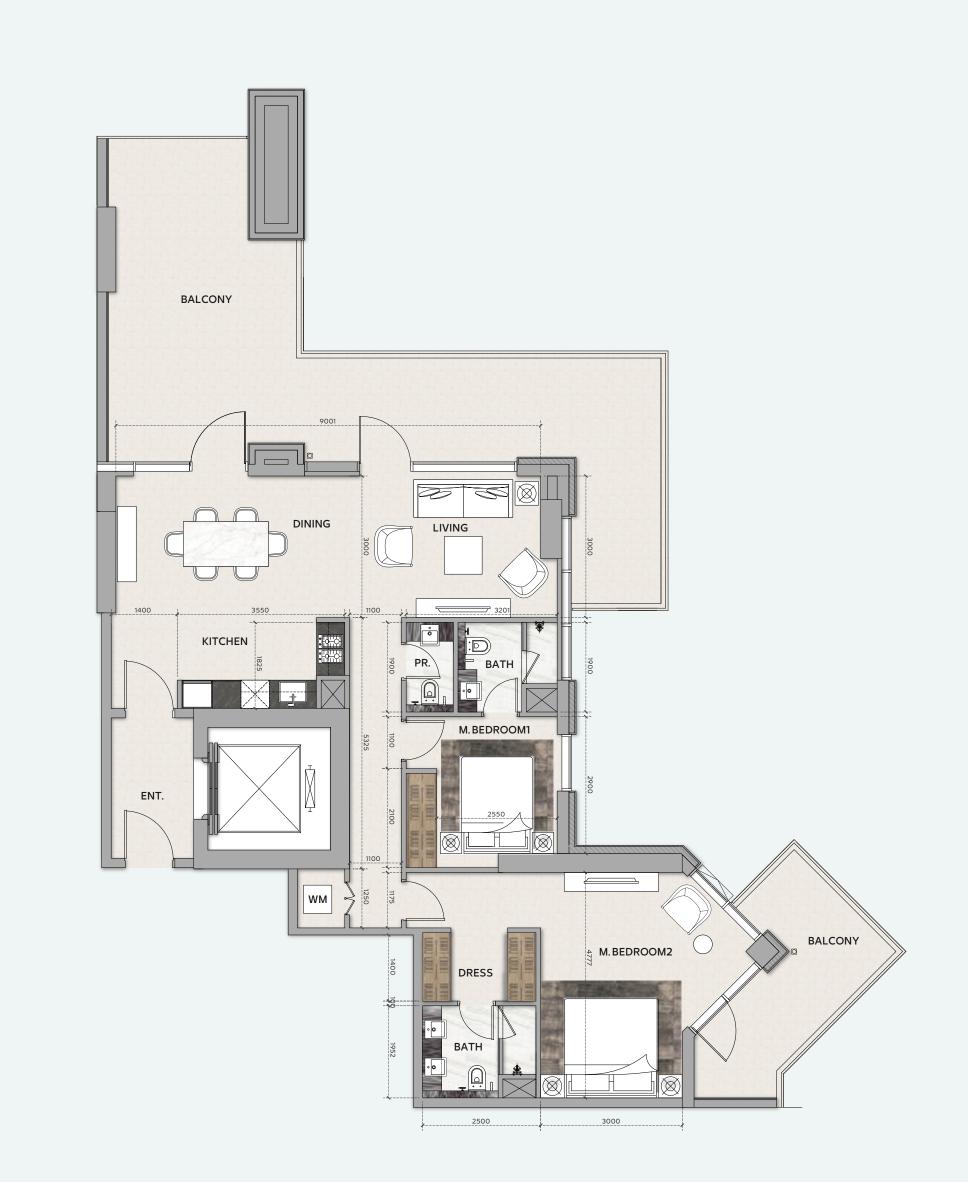

#### **LEVEL 30**

#### 2 BEDROOMS

#### **TOTAL AREA**

224.1 sq.m / 2412 sq.ft

#### UNIT No

2B & 3B