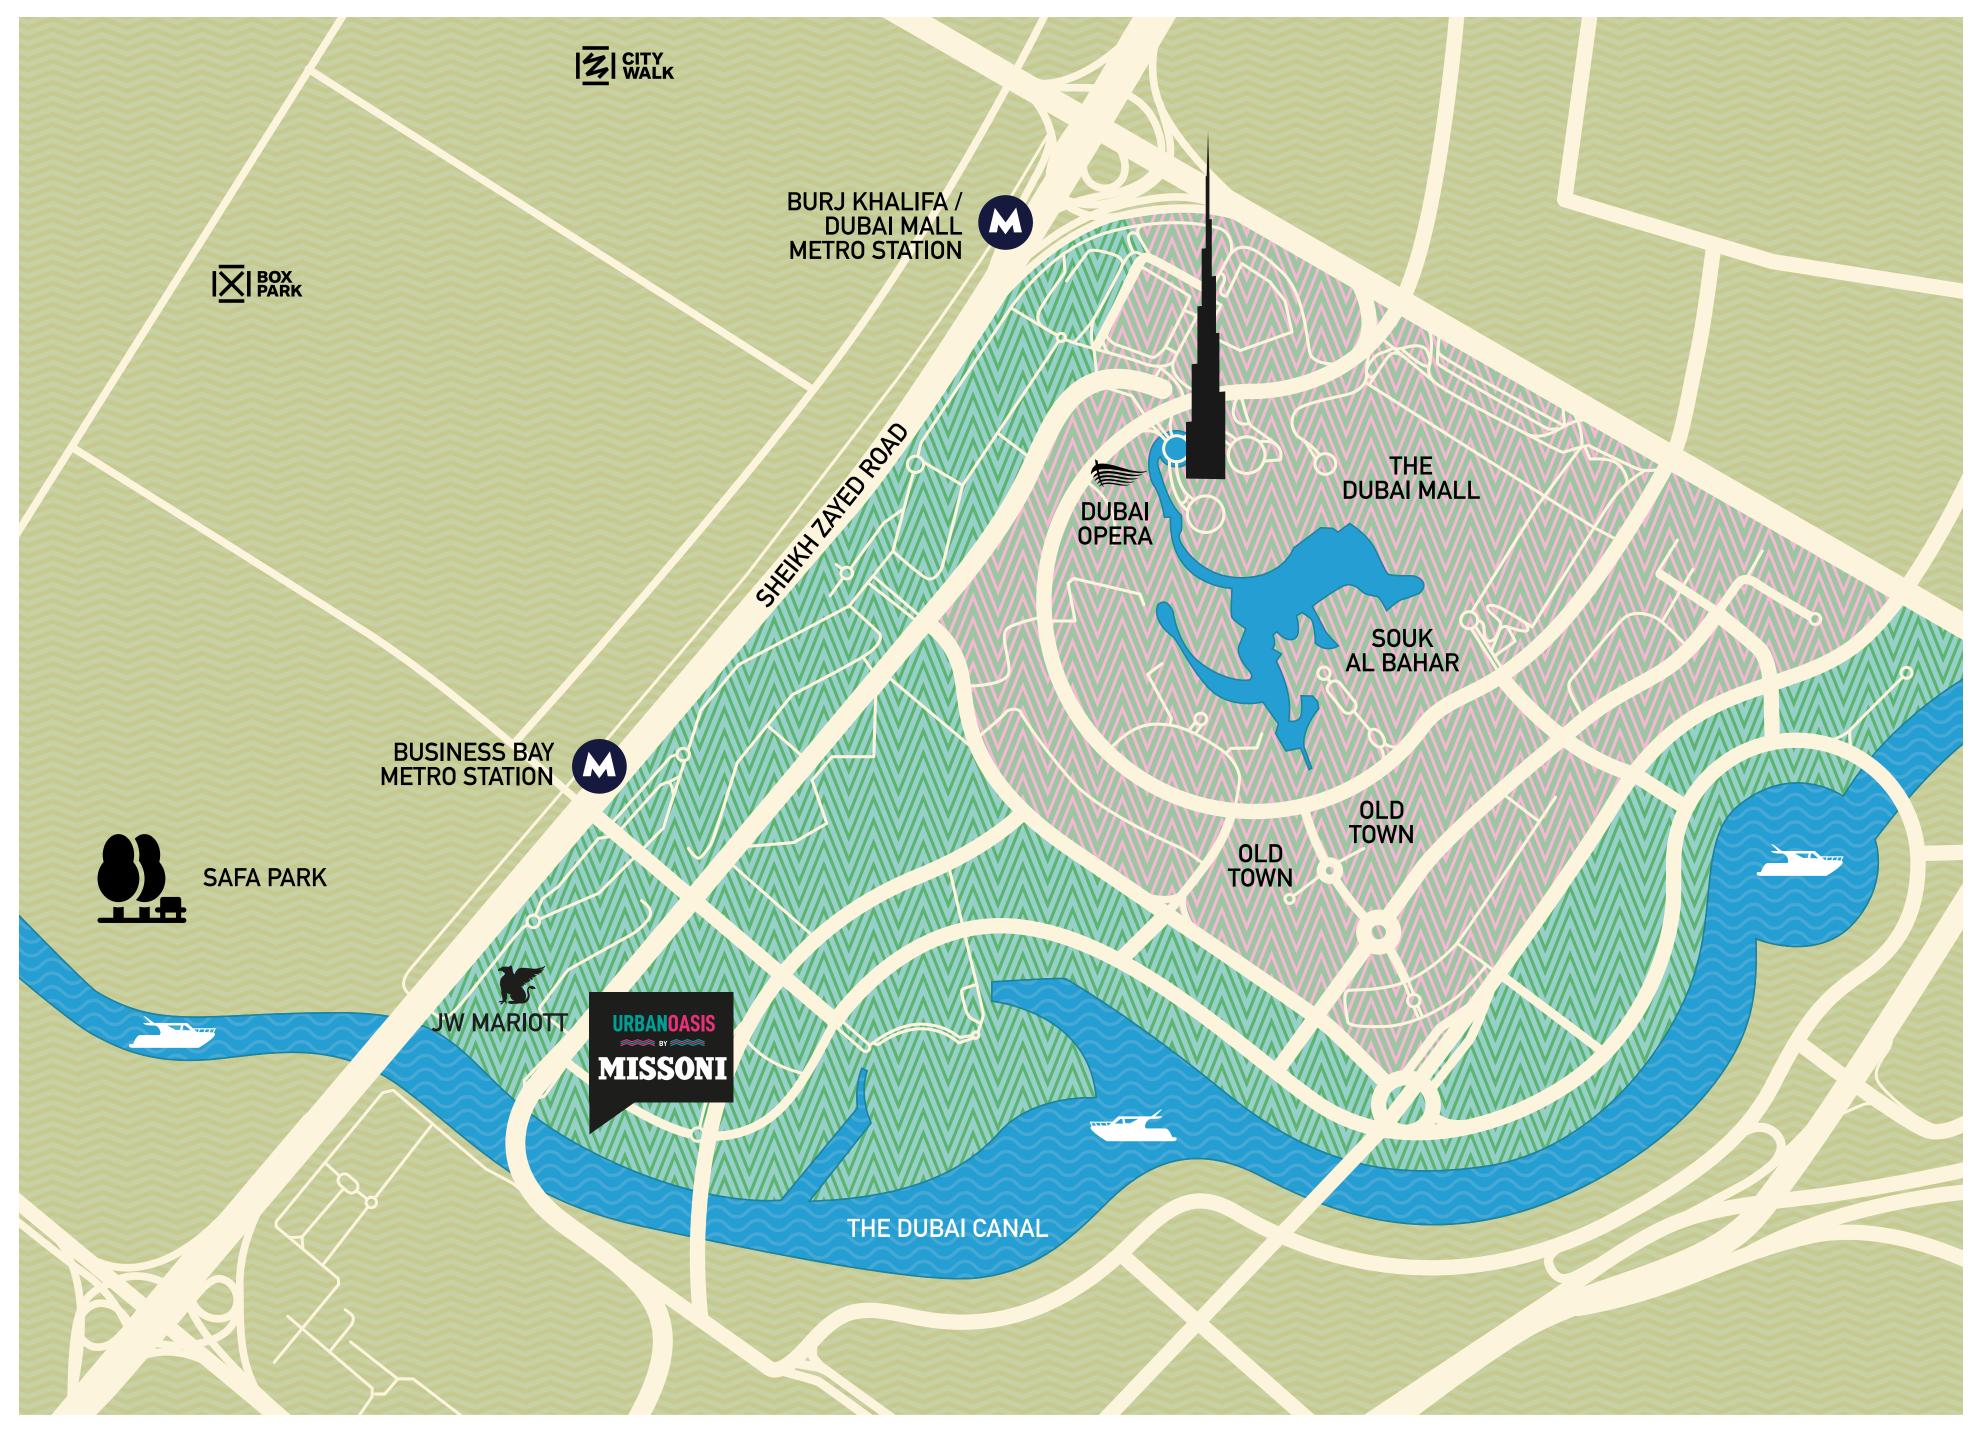

#### THE LOCATION

## An oasis in the heart of the city

Urban Oasis is situated at the heart of Dubai, directly on Dubai Canal, and a stone throw away from Dubai's most premium lifestyle locations.

Like it's sister tower in Miami,
Urban Oasis is thoughtfully
crafted to ensure all its
residents, have luxury homes
with sweeping views of the city
and the canal.

## FROM OURBAN OASIS

| BY CAR |
|--------|
| o min  |
| 5 min  |
| 5 min  |
| 7 min  |
| 17 min |
| 17 min |
| 30 min |
|        |