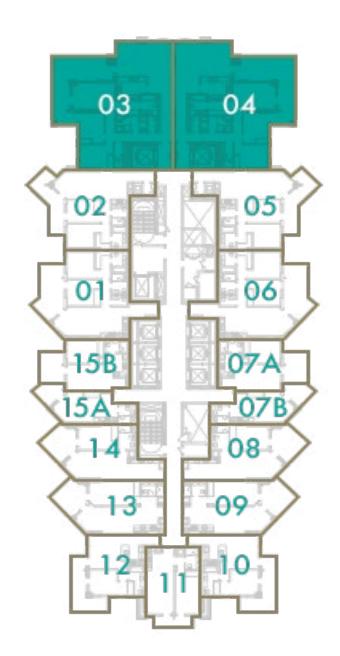

PENTHOUSES FLOOR PLANS

#### LEVEL 2

#### 3 BEDROOMS

#### **TOTAL AREA**

178 sq.m / 1916 sq.ft

#### UNIT No

3 & 4

Disclaimer: All pictures, plans, layouts, information, data and details included in this brochure are indicative only and may change at any time up to the final 'as built' status in accordance with final designs of the project, regulatory approvals and planning permissions. All accessories and interior finishes such as wallpaper, chandeliers, furniture, electronics, white goods, curtains, hard and soft landscaping, pavements, features, gym, swimming pool(s) and other elements displayed in the brochure, or within the show apartment or between the plot boundary and the unit, are not part of the unit and are shown for illustrative purposes only.