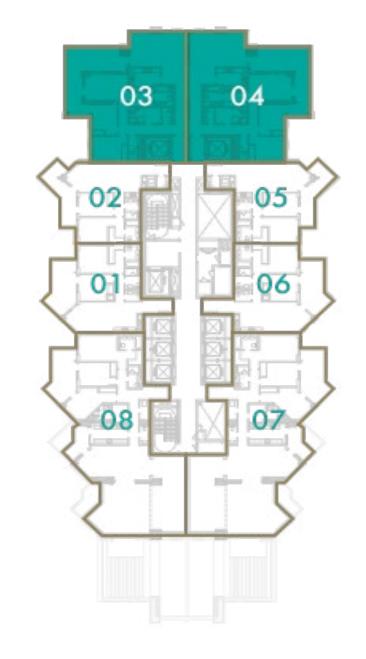

#### LEVEL 15

#### 3 BEDROOMS

#### **TOTAL AREA**

178 sq.m / 1916 sq.ft

#### UNIT No

1 & 2

Disclaimer: All pictures, plans, layouts, information, data and details included in this brochure are indicative only and may change at any time up to the final 'as built' status in accordance with final designs of the project, regulatory approvals and planning permissions. All accessories and interior finishes such as wallpaper, chandeliers, furniture, electronics, white goods, curtains, hard and soft landscaping, pavements, features, gym, swimming pool(s) and other elements displayed in the brochure, or within the show apartment or between the plot boundary and the unit, are not part of the unit and are shown for illustrative purposes only.