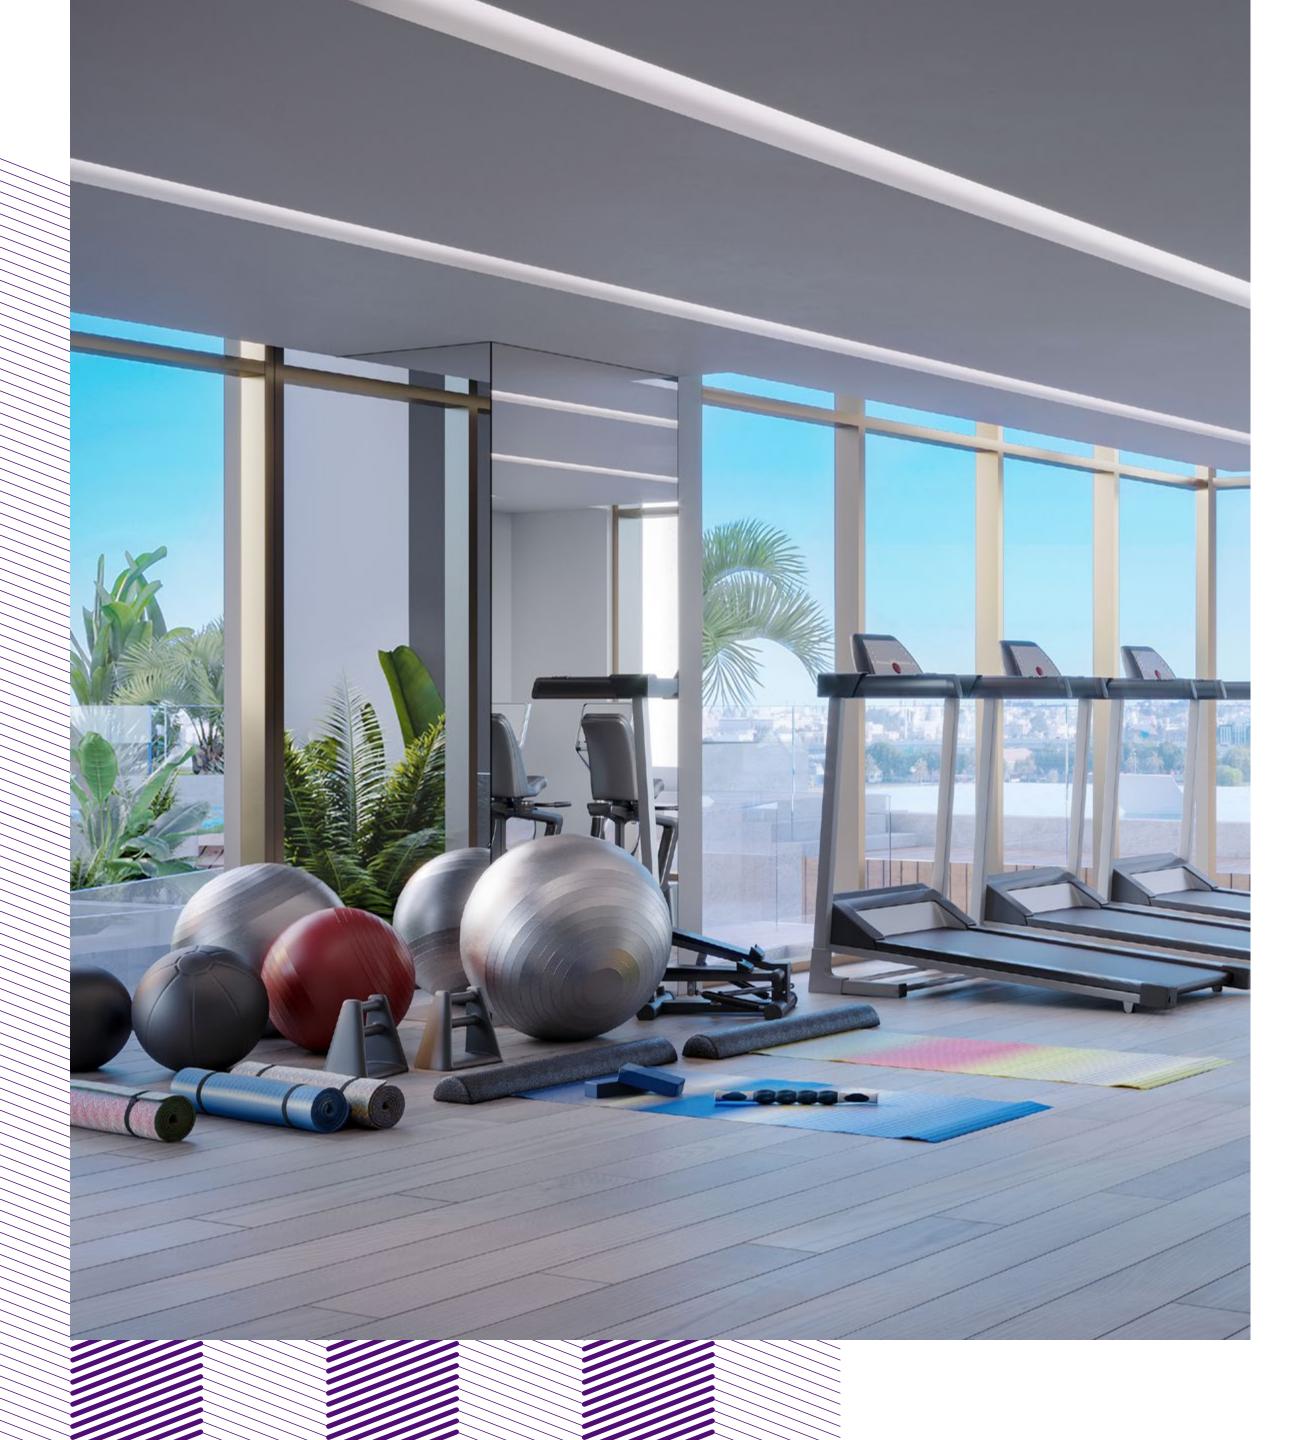

### AMENITIES — THE GYM

Get the
Miami Muscle
Beach vibes
with a view

Enjoy a workout while overlooking the best views of the canals and the pristine city silhouette. The gym has the latest cuttingedge equipment, the latest Missoni interiors and more importantly, the best-in-class work outs fit for Dubai elites.