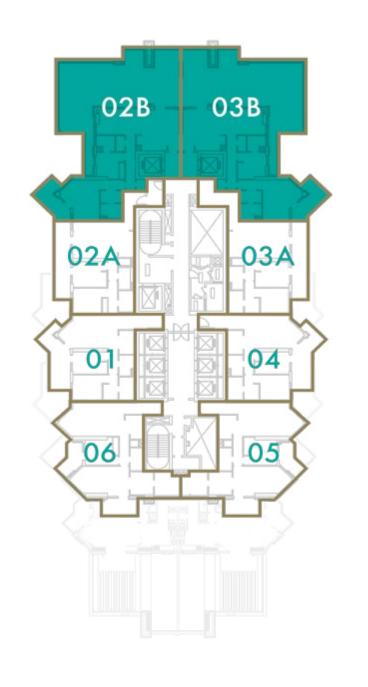

#### **LEVEL 30**

#### 2 BEDROOMS

#### **TOTAL AREA**

224.1 sq.m / 2412 sq.ft

#### UNIT No

2B & 3B