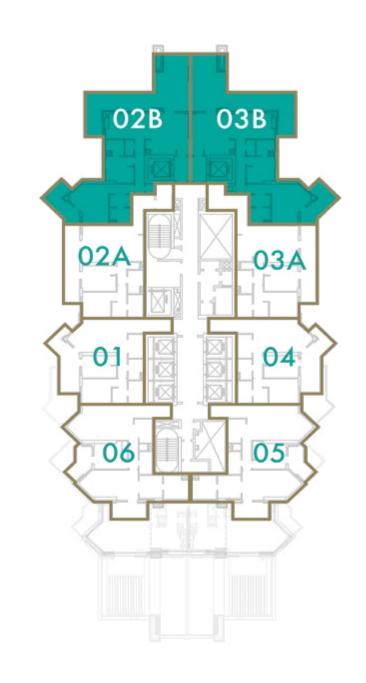

#### **LEVELS 31 - 34**

#### 2 BEDROOMS

#### **TOTAL AREA**

172.2 sq.m / 1853.5 sq.ft

#### UNIT No

2B & 3B