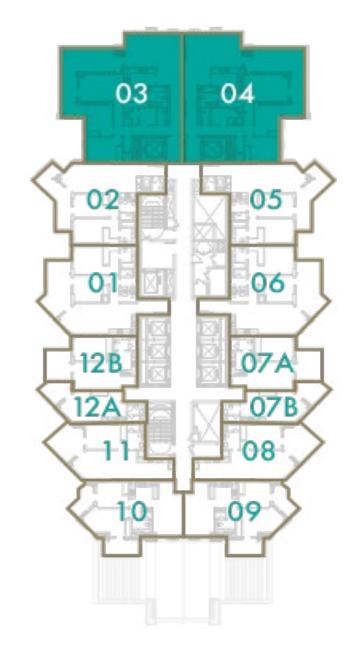

PENTHOUSES FLOOR PLANS

#### LEVEL 2

#### 3 BEDROOMS

#### **TOTAL AREA**

178 sq.m / 1916 sq.ft

#### UNIT No

3 & 4

Disclaimer: All pictures, plans, layouts, information, data and details included in this brochure are indicative only and may change at any time up to the final 'as built' status in accordance with final designs of the project, regulatory approvals and planning permissions. All accessories and interior finishes such as wallpaper, chandeliers, furniture, electronics, white goods, curtains, hard and soft landscaping, pavements, features, gym, swimming pool(s) and other elements displayed in the brochure, or within the show apartment or between the plot boundary and the unit, are not part of the unit and are shown for illustrative purposes only.