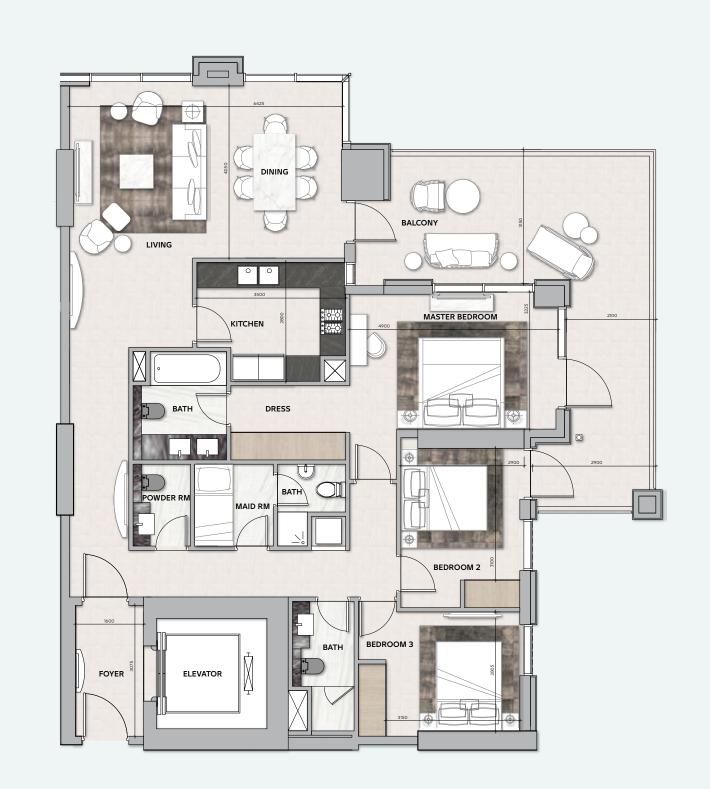

#### 3 BEDROOMS

#### **TOTAL AREA**

178 sq.m / 1916 sq.ft

#### UNIT No

3 & 4

Disclaimer: All pictures, plans, layouts, information, data and details included in this brochure are indicative only and may change at any time up to the final 'as built' status in accordance with final designs of the project, regulatory approvals and planning permissions. All accessories and interior finishes such as wallpaper, chandeliers, furniture, electronics, white goods, curtains, hard and soft landscaping, pavements, features, gym, swimming pool(s) and other elements displayed in the brochure, or within the show apartment or between the plot boundary and the unit, are not part of the unit and are shown for illustrative purposes only.