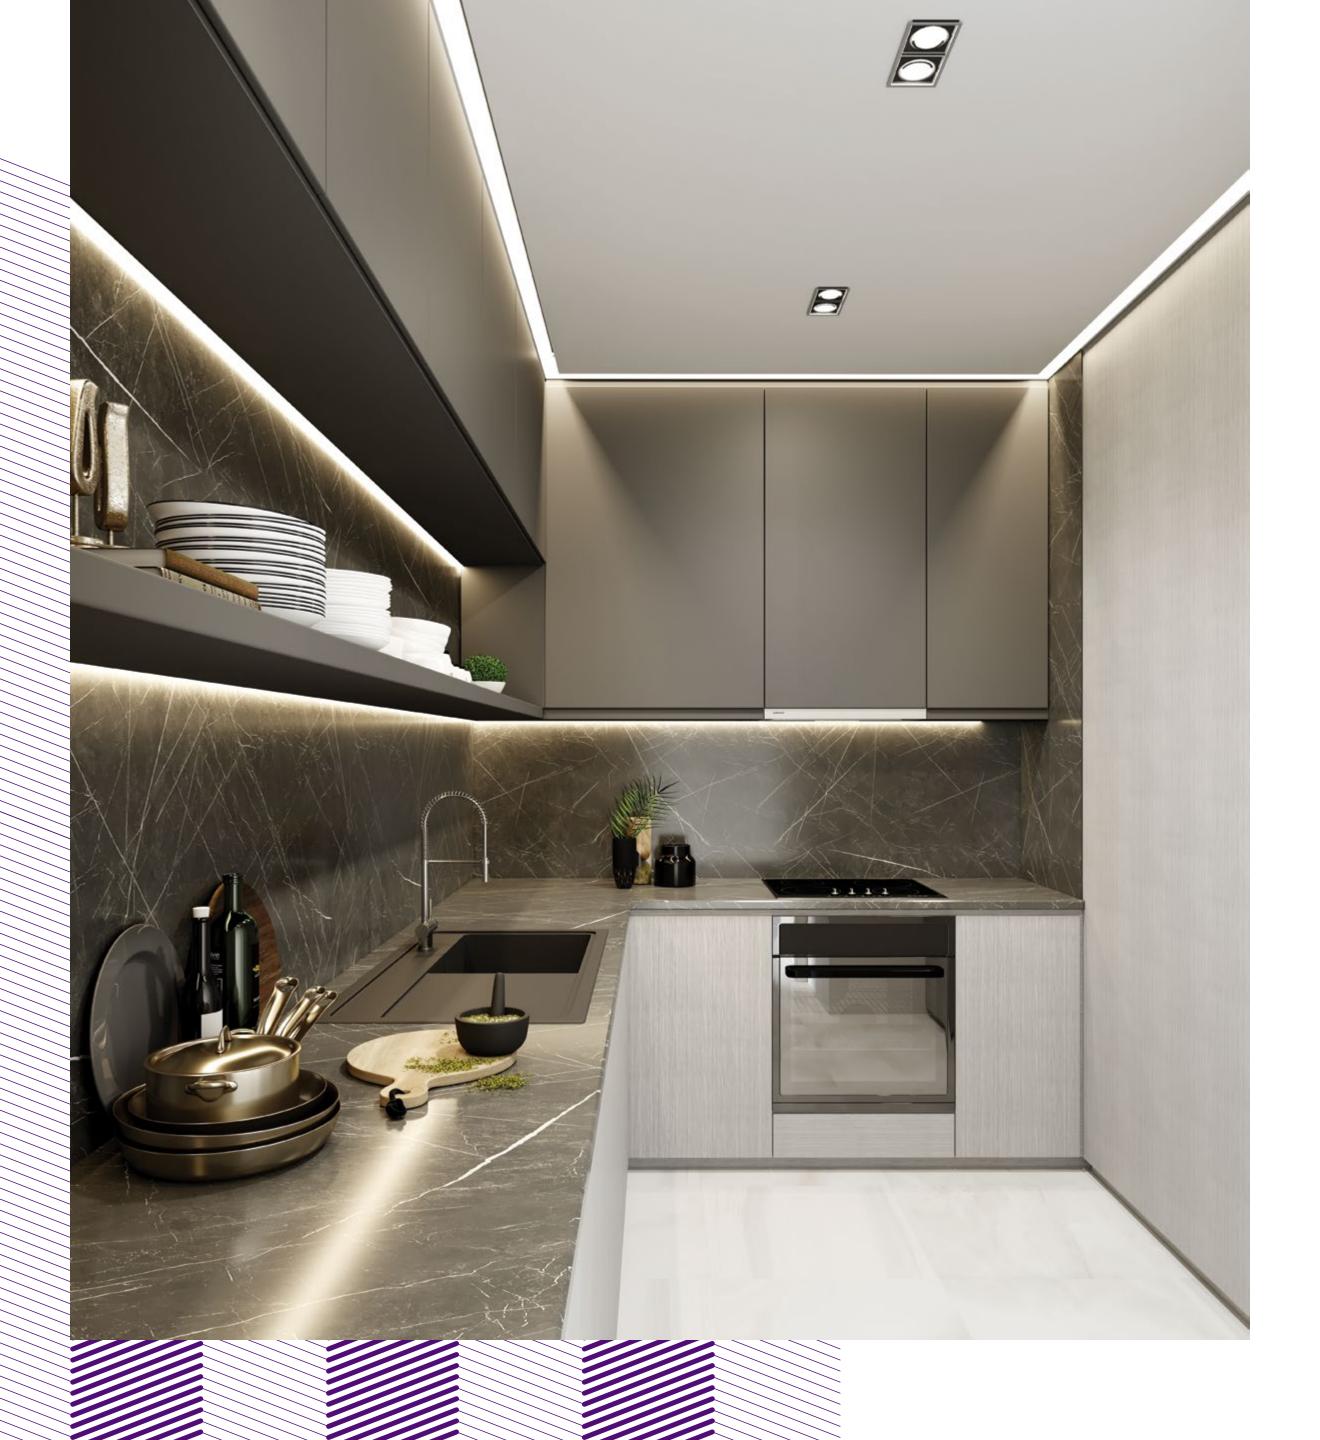

A closed kitchen for a sleeker look

Every penthouse has a closed kitchen designed to enhance both efficiency and privacy. The perfect space to create sumptuous meals for your family and guests.

Start
every day
rejuvenated