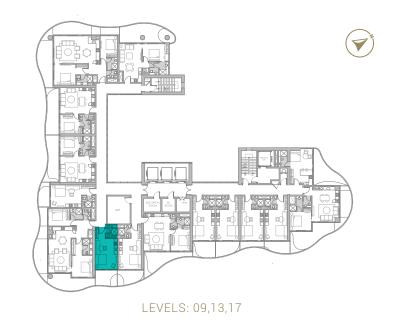

TYPE 01 | BALCONY 35 LEVELS: 09, 13, 17, 21, 25, 29

TYPE 01 | BALCONY 06 LEVELS: 07, 11, 15, 19, 23, 27, 31

TYPE 01 | BALCONY 21 LEVELS: 08, 10, 12, 14, 16, 18, 20, 22, 24, 26, 28, 30, 32

TYPE 01 | BALCONY 36 LEVELS: 09, 13, 17, 21, 25, 29