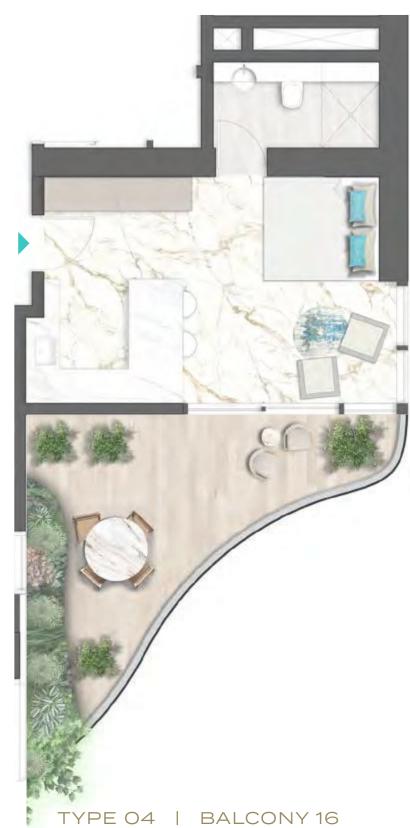

TYPE 03 | BALCONY 41 LEVELS: 09, 13, 17, 21, 25, 29

TYPE 04 | BALCONY 01 LEVELS: 07, 11, 15, 19, 23, 27, 31

LEVELS: 08, 10, 12, 14, 16, 18, 20, 22, 24, 26, 28, 30, 32

TYPE 04 | BALCONY 31 LEVELS: 09, 13, 17, 21, 25, 29