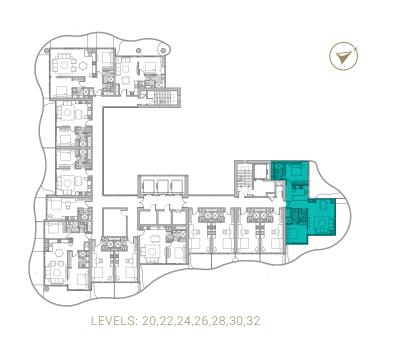

REAWWA KEN

TYPE 01 | BALCONY 03 LEVELS: 07, 11, 15, 19, 23, 27, 31

TYPE 01 | BALCONY 18 LEVELS: 08, 10, 12, 14, 16, 18, 20, 22, 24, 26, 28, 30, 32

TYPE 01 | BALCONY 33 LEVELS: 09, 13, 17, 21, 25, 29

TYPE 01 | BALCONY 04 LEVELS: 07, 11, 15, 19, 23, 27, 31