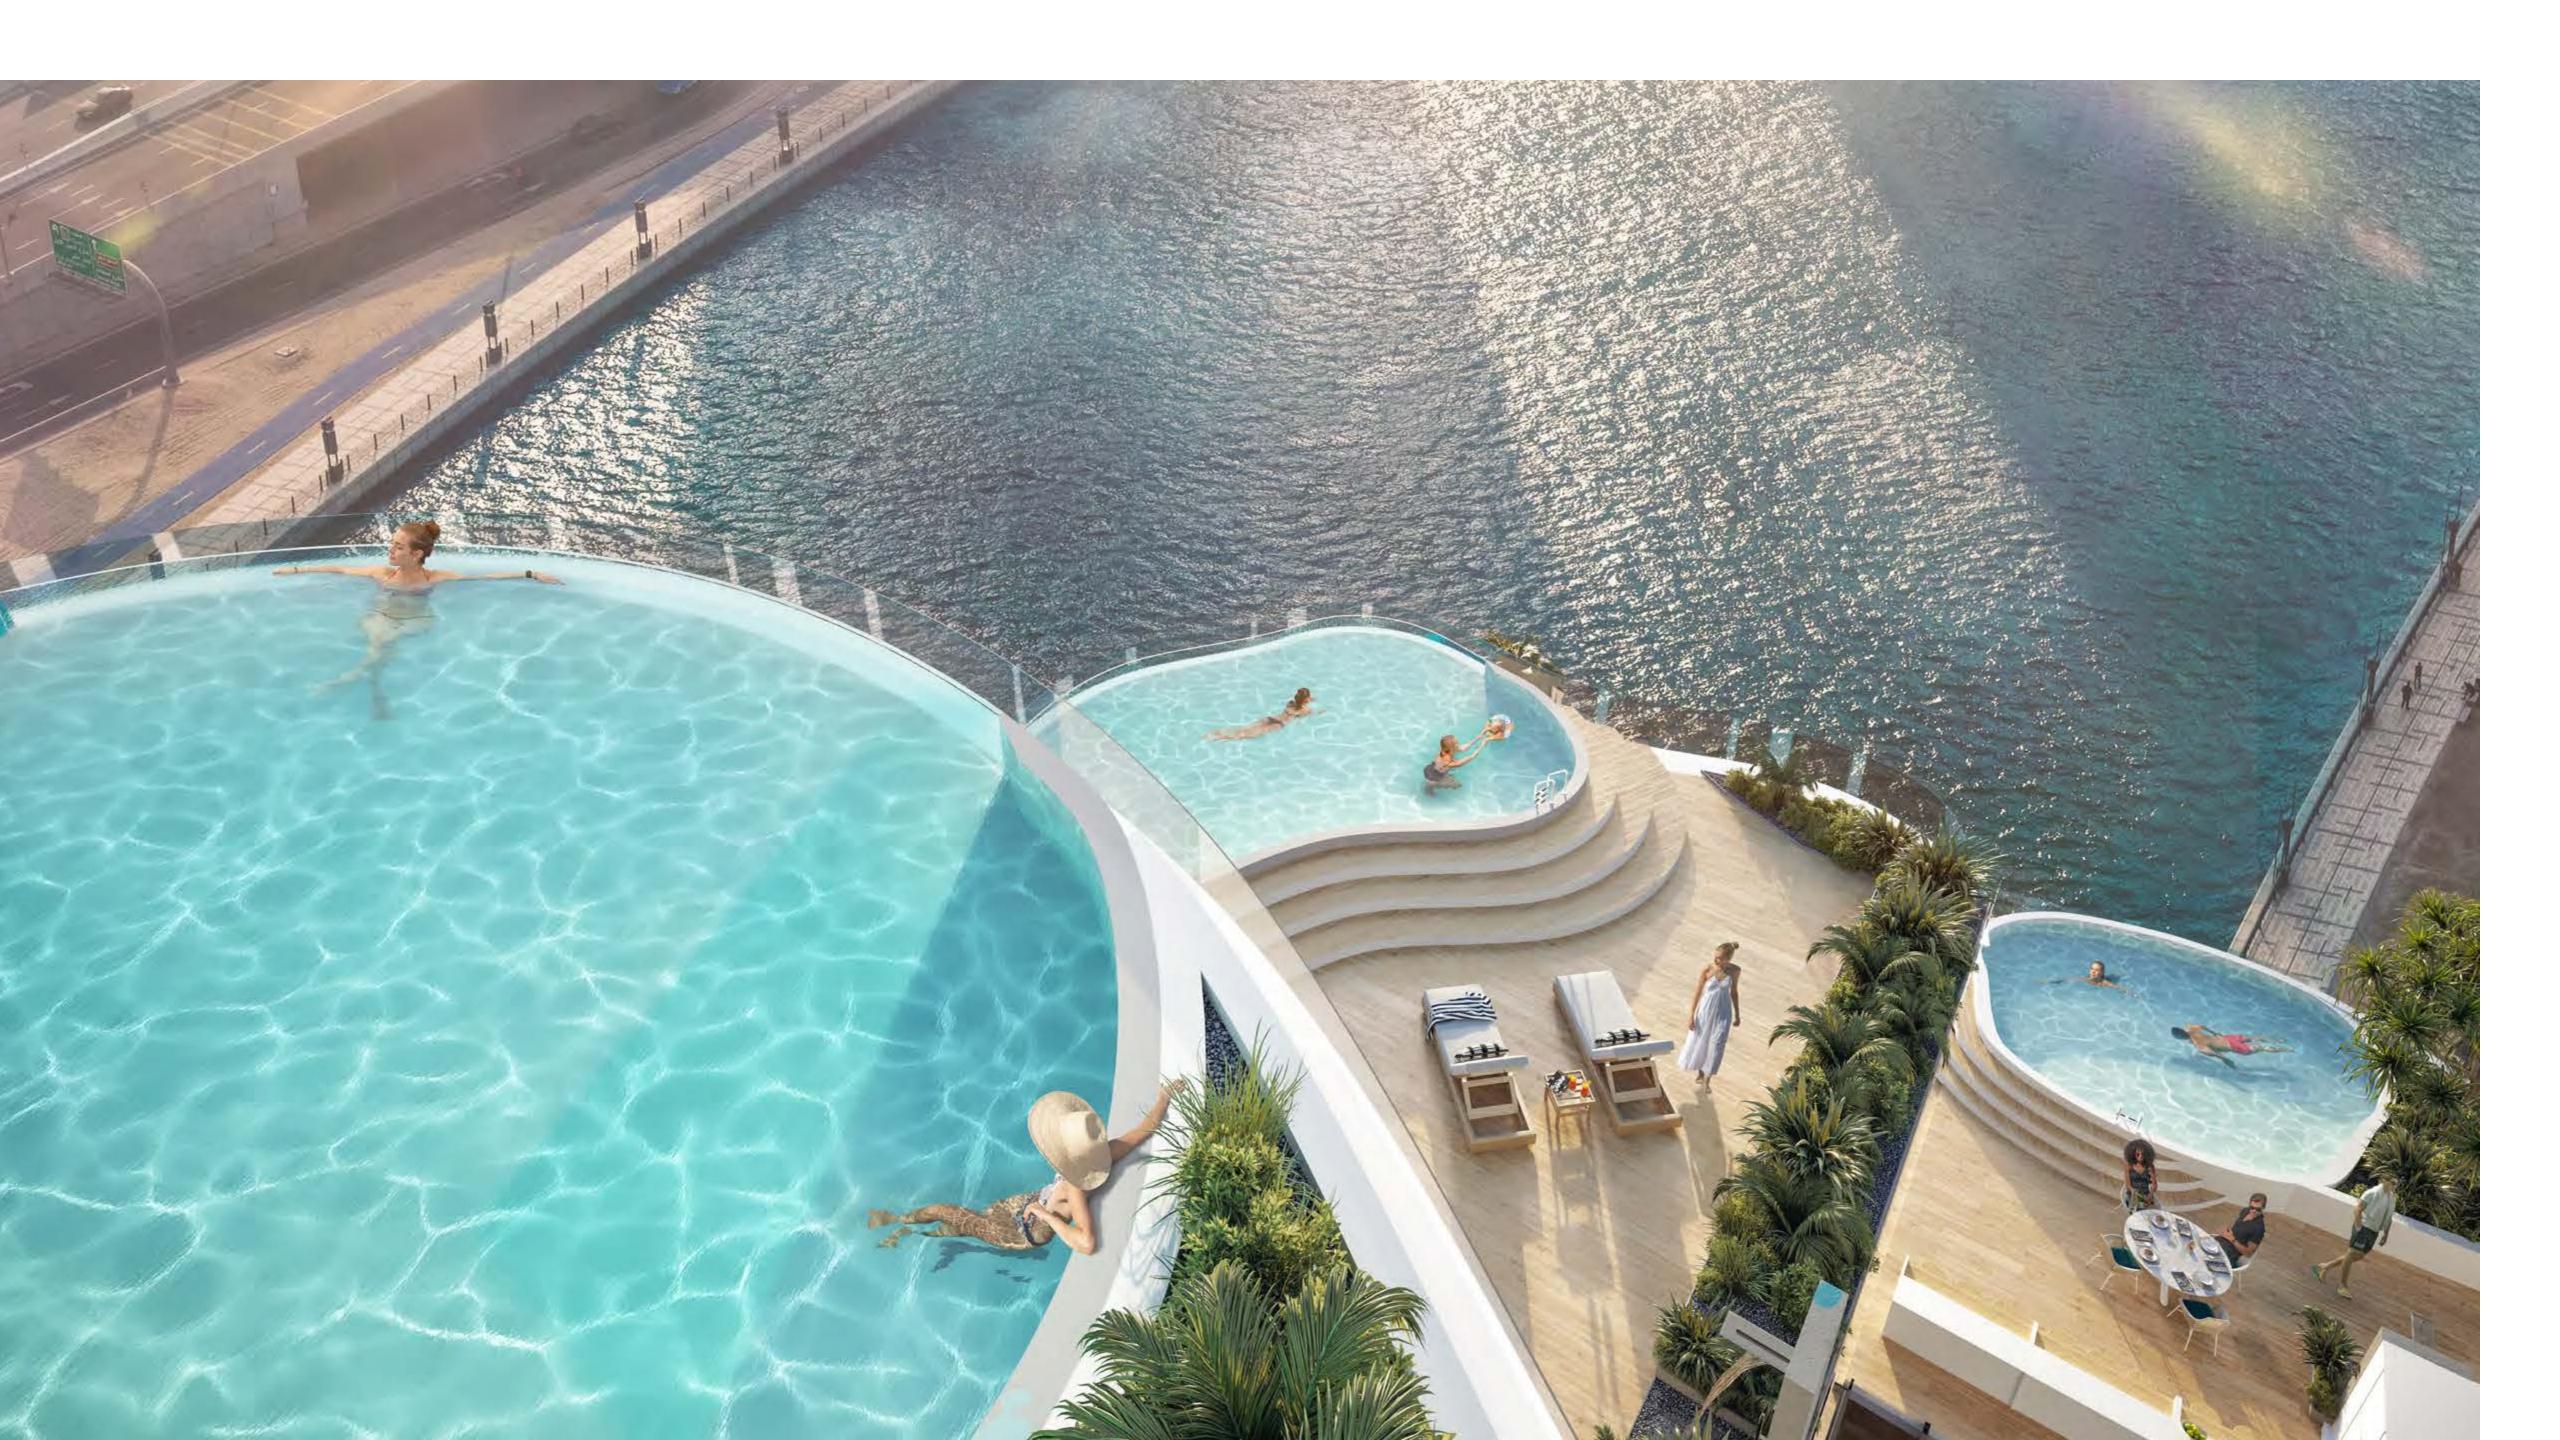

Why settle for being young at heart?
At Chic Tower, 7 revitalizing baths have been designed to extract toxins from your body and help your skin glow with the radiance of youth.

From hot baths and cold baths to salt baths and mud baths, a unique tonic to life's wear and tear awaits you each day of the week.

Chic Tower invites you to remain healthy from the moment you walk through the door, where the lobby greets you with workout benches and weights. On the Podium level, the main spa extends into an outdoor gym, designed to strengthen all muscle groups with calisthenic-focused equipment and training.