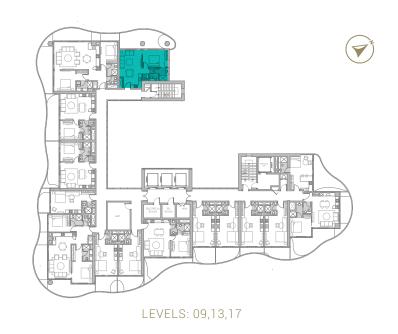

REAWWA KEN

TYPE 01 | BALCONY 03 LEVELS: 07, 11, 15, 19, 23, 27, 31

TYPE 01 | BALCONY 18 LEVELS: 08, 10, 12, 14, 16, 18, 20, 22, 24, 26, 28, 30, 32

TYPE 01 | BALCONY 33 LEVELS: 09, 13, 17, 21, 25, 29

TYPE 01 | BALCONY 04 LEVELS: 07, 11, 15, 19, 23, 27, 31

TYPE 01 | BALCONY 35 LEVELS: 09, 13, 17, 21, 25, 29

TYPE 01 | BALCONY 06 LEVELS: 07, 11, 15, 19, 23, 27, 31

TYPE 01 | BALCONY 21 LEVELS: 08, 10, 12, 14, 16, 18, 20, 22, 24, 26, 28, 30, 32

TYPE 01 | BALCONY 36 LEVELS: 09, 13, 17, 21, 25, 29

TYPE 02 | BALCONY 24 LEVELS: 08, 10, 12, 14, 16, 18, 20, 22, 24, 26, 28, 30, 32

TYPE 02 | BALCONY 39 LEVELS: 09, 13, 17, 21, 25, 29

TYPE 03 | BALCONY 11 LEVELS: 07, 11, 15, 19, 23, 27, 31

TYPE 03 | BALCONY 26 LEVELS: 08, 10, 12, 14, 16, 18, 20, 22, 24, 26, 28, 30, 32

TYPE 03 | BALCONY 41 LEVELS: 09, 13, 17, 21, 25, 29

TYPE 04 | BALCONY 01 LEVELS: 07, 11, 15, 19, 23, 27, 31

LEVELS: 08, 10, 12, 14, 16, 18, 20, 22, 24, 26, 28, 30, 32

TYPE 04 | BALCONY 31 LEVELS: 09, 13, 17, 21, 25, 29