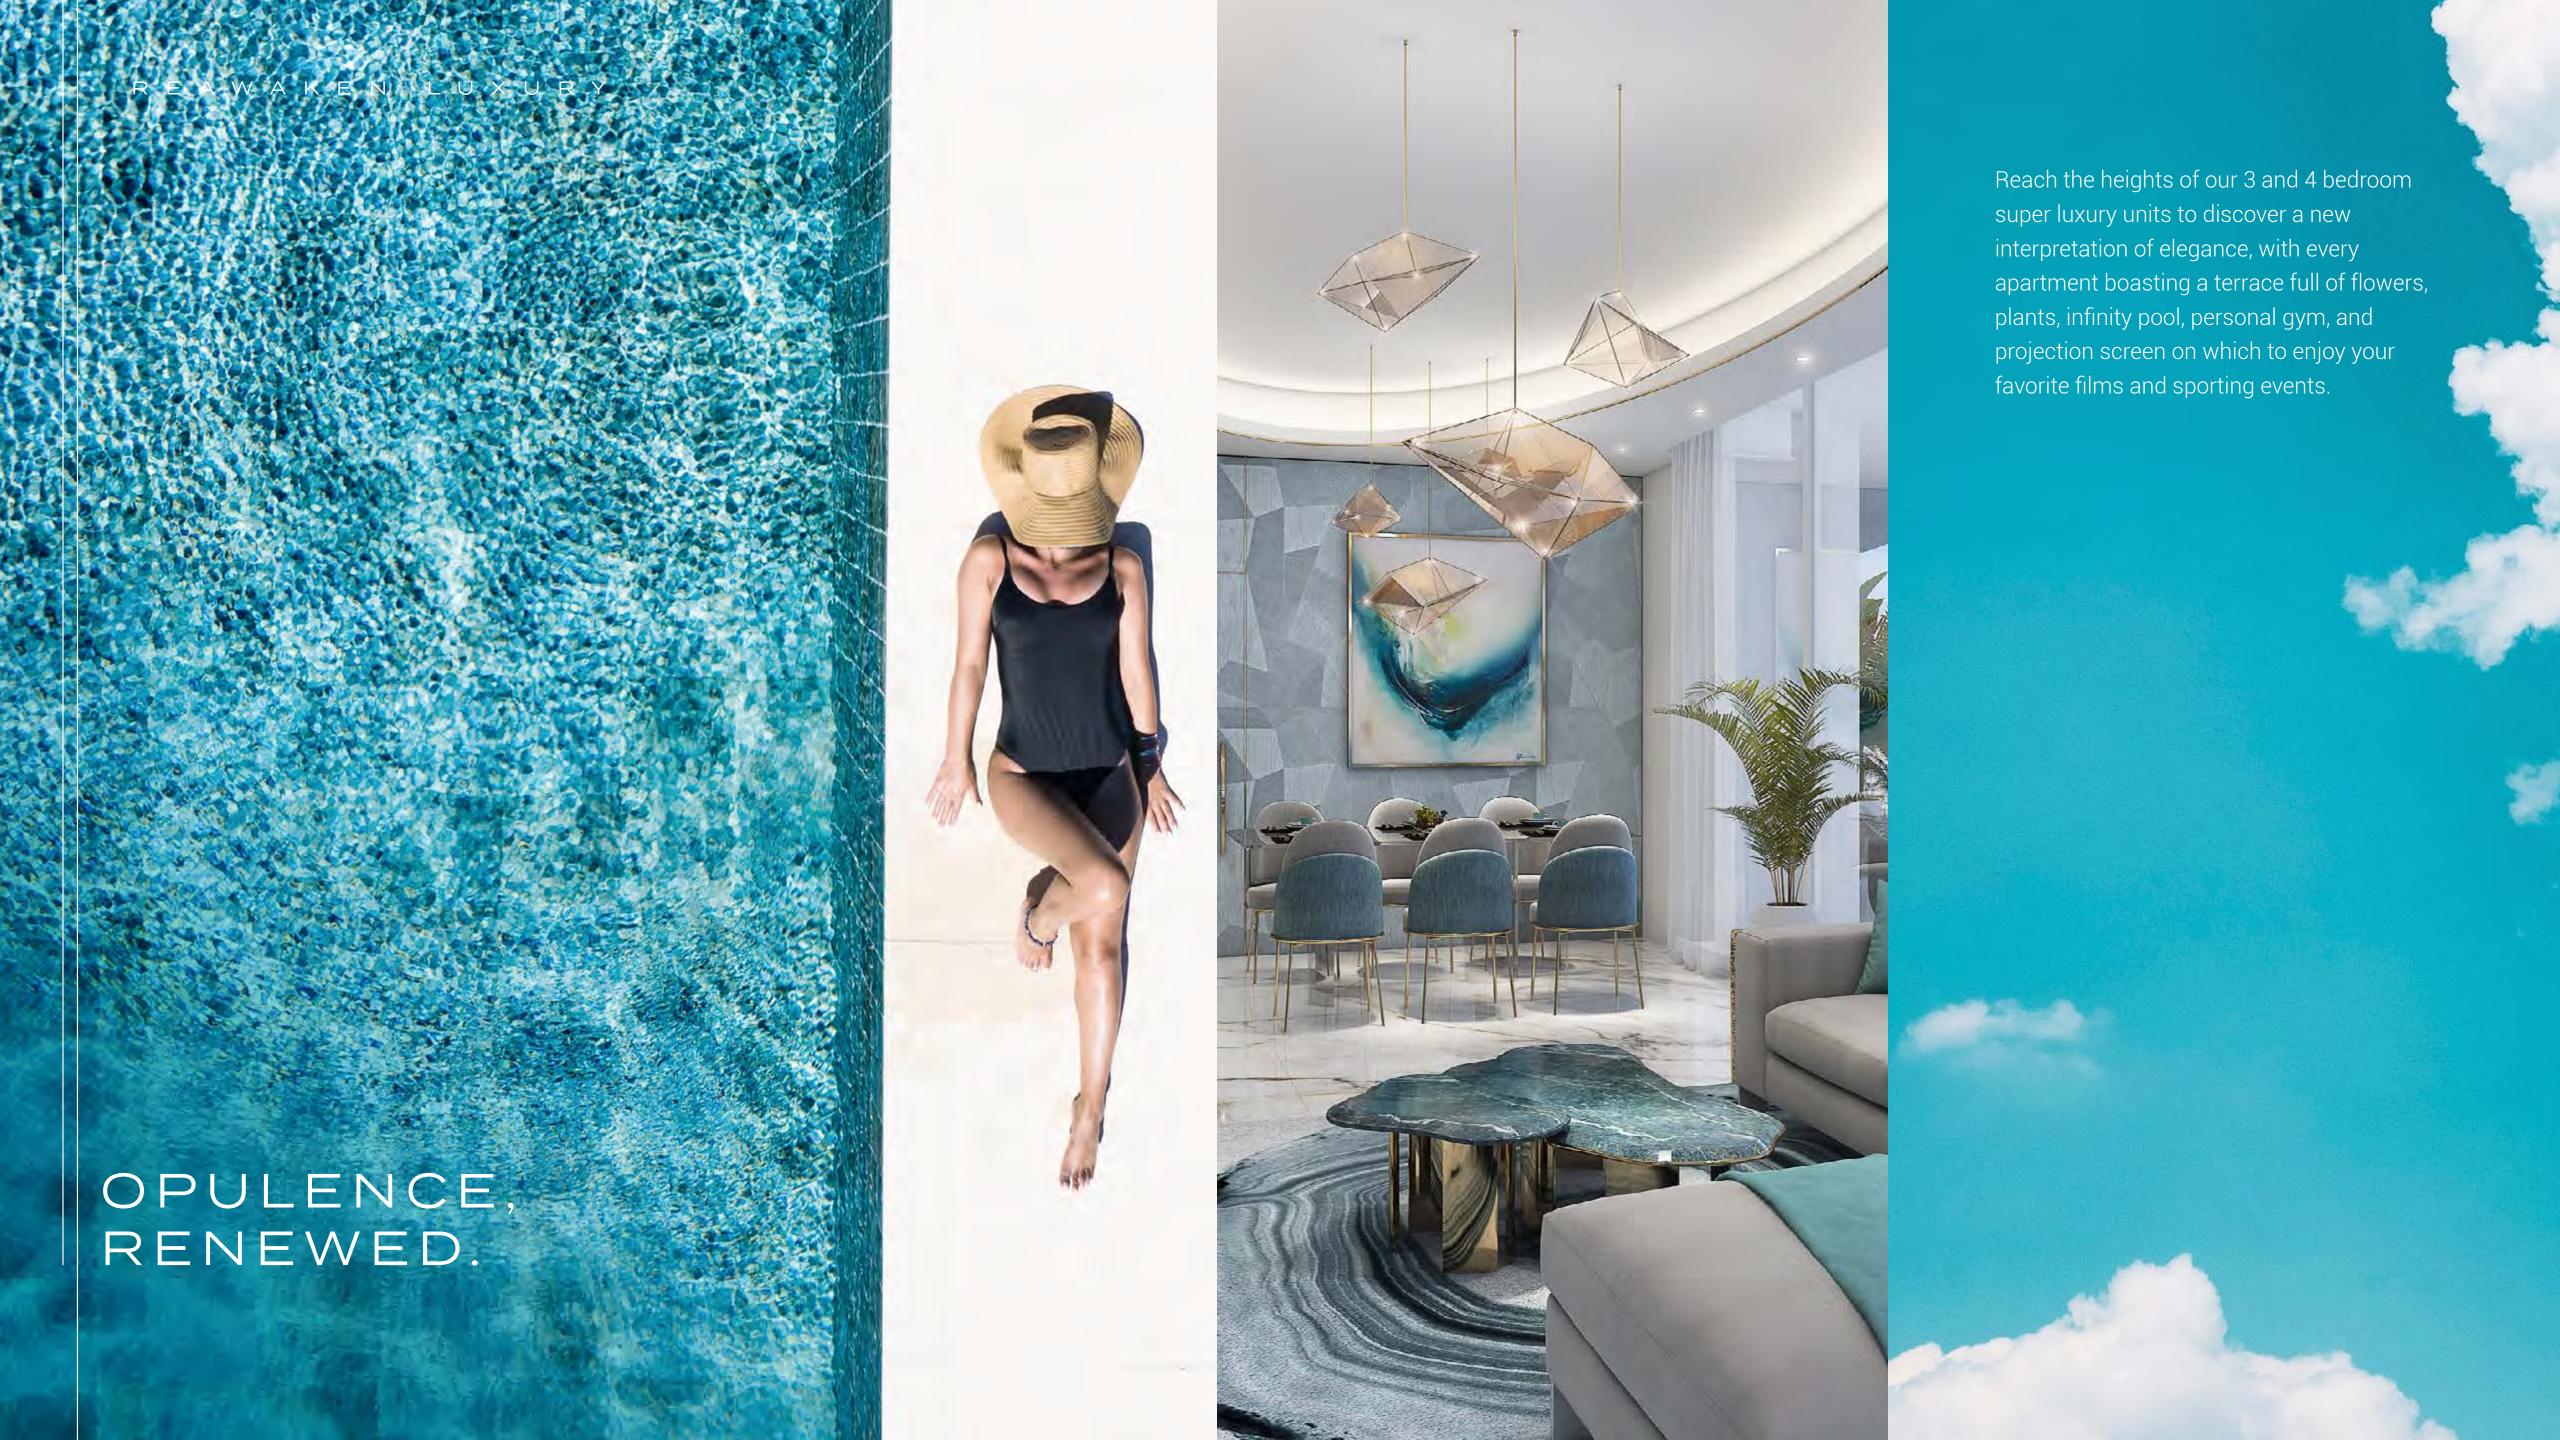

## WAVES, RECREATED.

Look up from the Podium and take in the full beauty of the Tower you now call home.

A cascade of undulating terraces inspired by the waves of Dubai's Canal descend from the buildings crowning glory 
A stepped roof which evokes layers of rock, where water trickles from one pool to another.