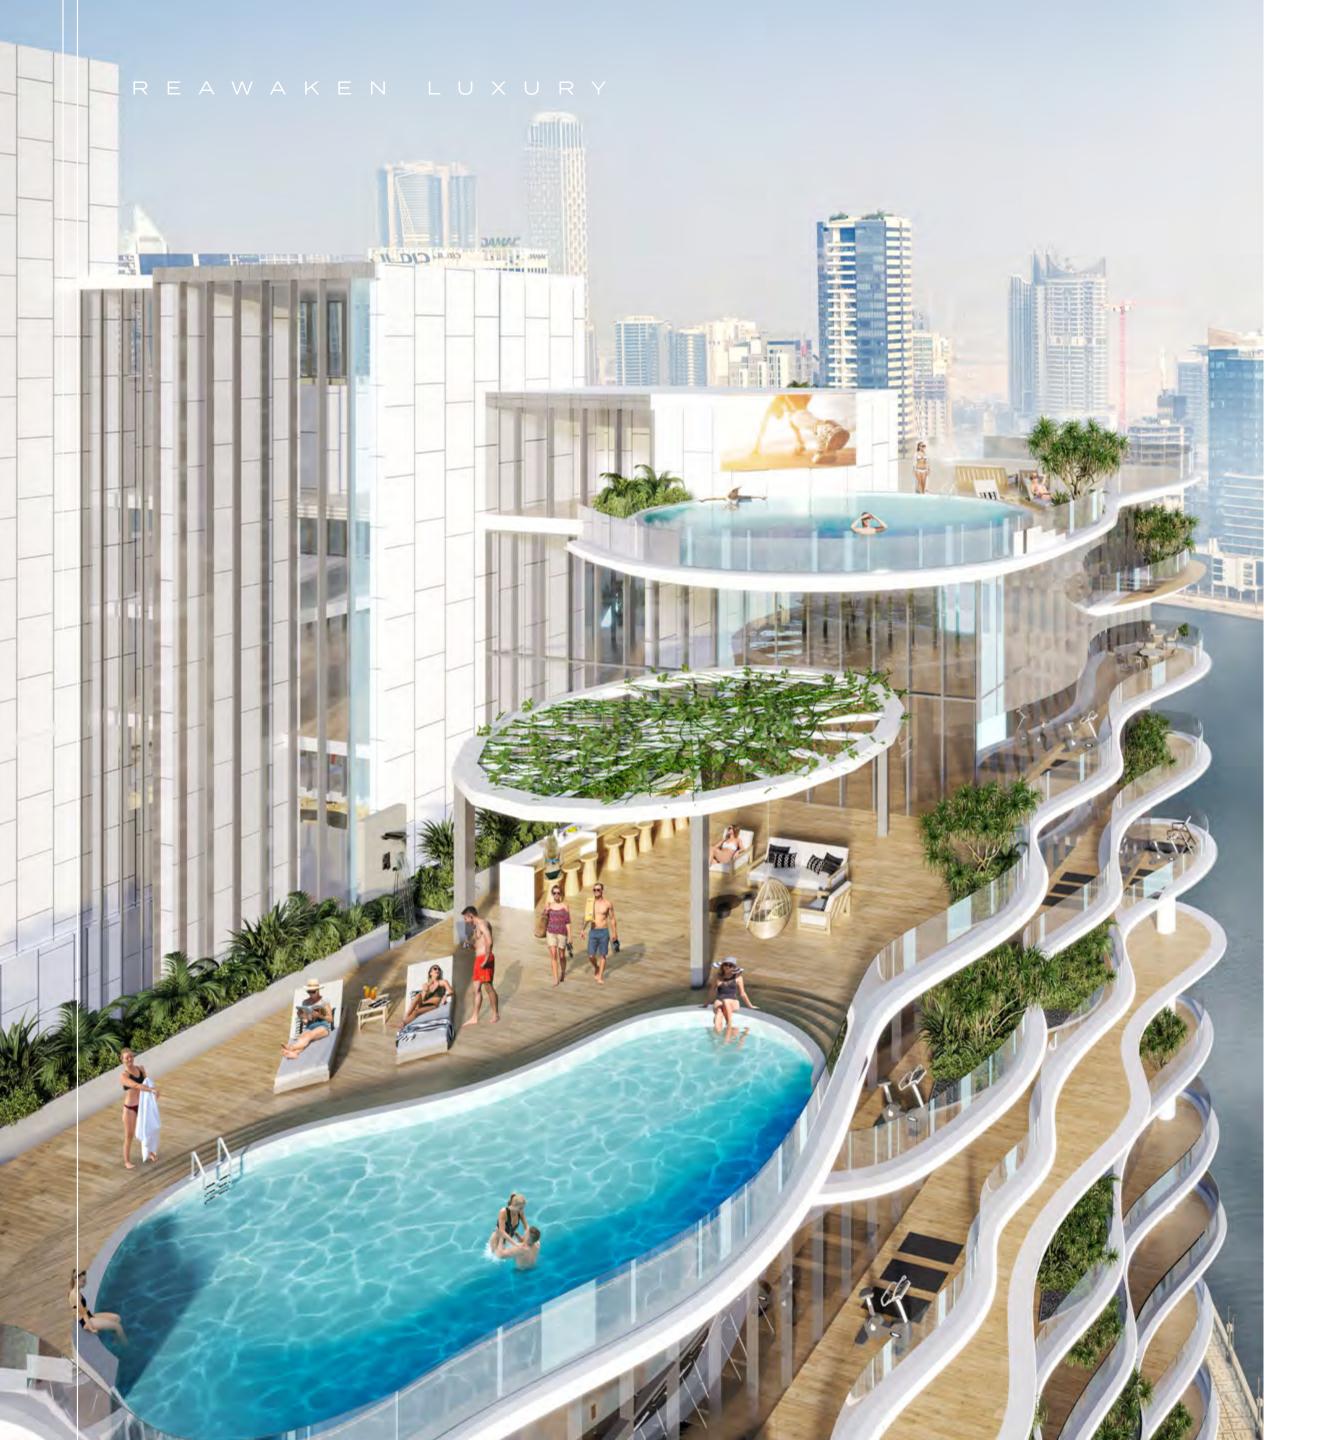

## WAVES, RECREATED.

Look up from the Podium and take in the full beauty of the Tower you now call home.

A cascade of undulating terraces inspired by the waves of Dubai's Canal descend from the buildings crowning glory 
A stepped roof which evokes layers of rock, where water trickles from one pool to another.

Chic Tower invites you to remain healthy from the moment you walk through the door, where the lobby greets you with workout benches and weights. On the Podium level, the main spa extends into an outdoor gym, designed to strengthen all muscle groups with calisthenic-focused equipment and training.