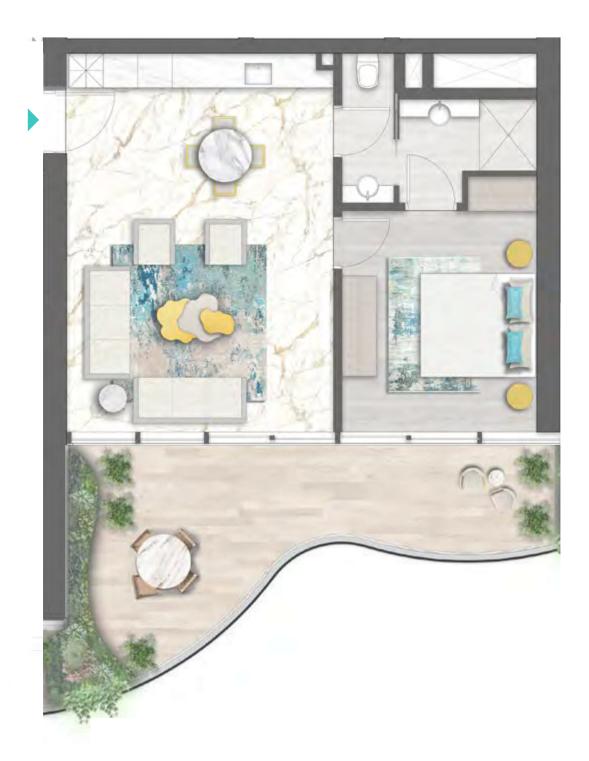

REAWWA KEN

TYPE 01 | BALCONY 03 LEVELS: 07, 11, 15, 19, 23, 27, 31

TYPE 01 | BALCONY 18 LEVELS: 08, 10, 12, 14, 16, 18, 20, 22, 24, 26, 28, 30, 32

TYPE 01 | BALCONY 33 LEVELS: 09, 13, 17, 21, 25, 29

TYPE 01 | BALCONY 04 LEVELS: 07, 11, 15, 19, 23, 27, 31