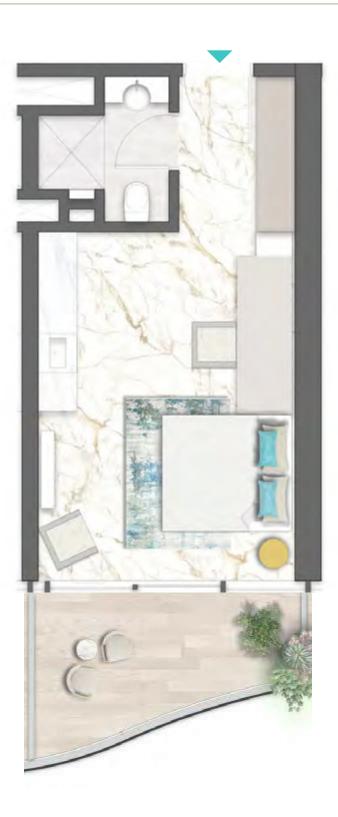

ECREATED.

Look up from the Podium and take in the full beauty of the Tower you now call home.

A cascade of undulating terraces inspired by the waves of Dubai's Canal descend from the buildings crowning glory 
A stepped roof which evokes layers of rock, where water trickles from one pool to another.















REAWWA KEN









TYPE 01 | BALCONY 03 LEVELS: 07, 11, 15, 19, 23, 27, 31



TYPE 01 | BALCONY 18 LEVELS: 08, 10, 12, 14, 16, 18, 20, 22, 24, 26, 28, 30, 32



TYPE 01 | BALCONY 33 LEVELS: 09, 13, 17, 21, 25, 29









TYPE 01 | BALCONY 04 LEVELS: 07, 11, 15, 19, 23, 27, 31



TYPE 01 | BALCONY 19 LEVELS: 08, 10, 12, 14, 16, 18, 20, 22, 24, 26, 28, 30, 32



TYPE 01 | BALCONY 34 LEVELS: 09, 13, 17, 21, 25, 29









TYPE 01 | BALCONY 05 LEVELS: 07, 11, 15, 19, 23, 27, 31



TYPE 01 | BALCONY 20 LEVELS: 08, 10, 12, 14, 16, 18, 20, 22, 24, 26, 28, 30, 32



TYPE 01 | BALCONY 35 LEVELS: 09, 13, 17, 21, 25, 29









TYPE 01 | BALCONY 06 LEVELS: 07, 11, 15, 19, 23, 27, 31



TYPE 01 | BALCONY 21 LEVELS: 08, 10, 12, 14, 16, 18, 20, 22, 24, 26, 28, 30, 32



TYPE 01 | BALCONY 36 LEVELS: 09, 13, 17, 21, 25, 29









TYPE 01 | BALCONY 08 LEVELS: 07, 11, 15, 19, 23, 27, 31



TYPE 01 | BALCONY 23 LEVELS: 08, 10, 12, 14, 16, 18, 20, 22, 24, 26, 28, 30, 32



TYPE 01 | BALCONY 38 LEVELS: 09, 13, 17, 21, 25, 29









TYPE 02 | BALCONY 09 LEVELS: 07, 11, 15, 19, 23, 27, 31



TYPE 02 | BALCONY 24 LEVELS: 08, 10, 12, 14, 16, 18, 20, 22, 24, 26, 28, 30, 32



TYPE 02 | BALCONY 39 LEVELS: 09, 13, 17, 21, 25, 29









TYPE 03 | BALCONY 11 LEVELS: 07, 11, 15, 19,