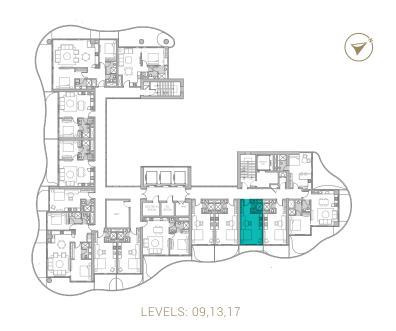

REAWWA KEN

TYPE 01 | BALCONY 03 LEVELS: 07, 11, 15, 19, 23, 27, 31

TYPE 01 | BALCONY 18 LEVELS: 08, 10, 12, 14, 16, 18, 20, 22, 24, 26, 28, 30, 32

TYPE 01 | BALCONY 33 LEVELS: 09, 13, 17, 21, 25, 29

TYPE 01 | BALCONY 04 LEVELS: 07, 11, 15, 19, 23, 27, 31