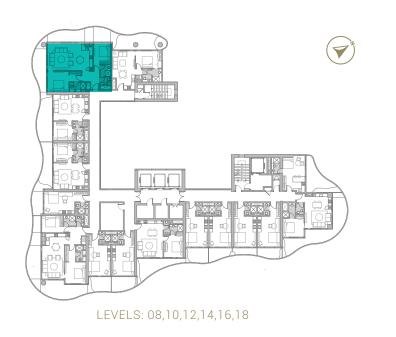

TYPE 01 | BALCONY 19 LEVELS: 08, 10, 12, 14, 16, 18, 20, 22, 24, 26, 28, 30, 32

TYPE 01 | BALCONY 34 LEVELS: 09, 13, 17, 21, 25, 29

TYPE 01 | BALCONY 05 LEVELS: 07, 11, 15, 19, 23, 27, 31

TYPE 01 | BALCONY 20 LEVELS: 08, 10, 12, 14, 16, 18, 20, 22, 24, 26, 28, 30, 32