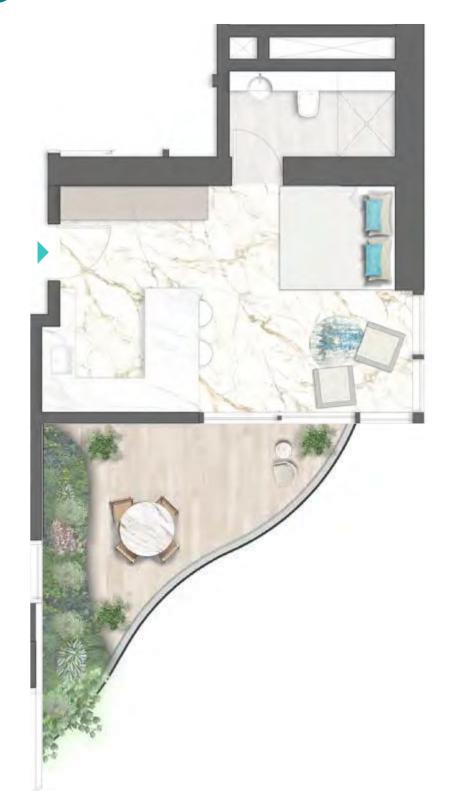

TYPE 03 | BALCONY 41 LEVELS: 09, 13, 17, 21, 25, 29

TYPE 04 | BALCONY 01 LEVELS: 07, 11, 15, 19, 23, 27, 31

LEVELS: 08, 10, 12, 14, 16, 18, 20, 22, 24, 26, 28, 30, 32

TYPE 04 | BALCONY 31 LEVELS: 09, 13, 17, 21, 25, 29