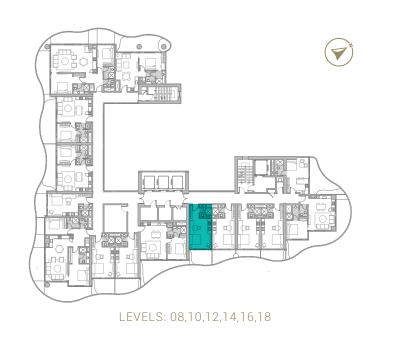

TYPE 01 | BALCONY 19 LEVELS: 08, 10, 12, 14, 16, 18, 20, 22, 24, 26, 28, 30, 32

TYPE 01 | BALCONY 34 LEVELS: 09, 13, 17, 21, 25, 29

TYPE 01 | BALCONY 05 LEVELS: 07, 11, 15, 19, 23, 27, 31

TYPE 01 | BALCONY 20 LEVELS: 08, 10, 12, 14, 16, 18, 20, 22, 24, 26, 28, 30, 32