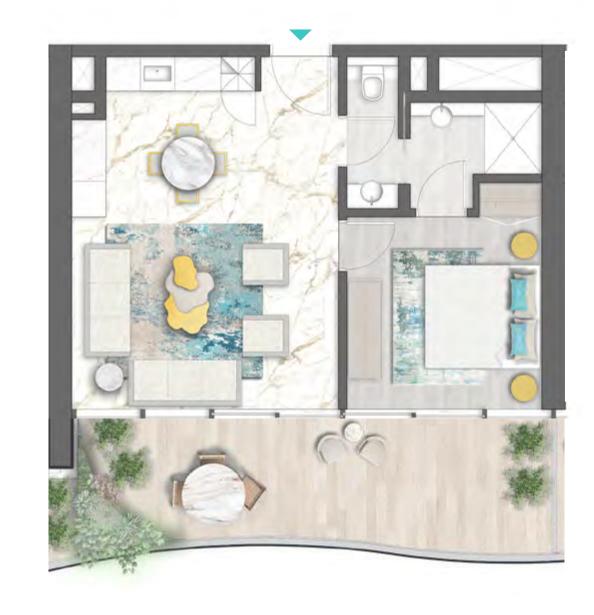

REAWWA KEN

TYPE 01 | BALCONY 03 LEVELS: 07, 11, 15, 19, 23, 27, 31

TYPE 01 | BALCONY 18 LEVELS: 08, 10, 12, 14, 16, 18, 20, 22, 24, 26, 28, 30, 32

TYPE 01 | BALCONY 33 LEVELS: 09, 13, 17, 21, 25, 29

TYPE 01 | BALCONY 04 LEVELS: 07, 11, 15, 19, 23, 27, 31