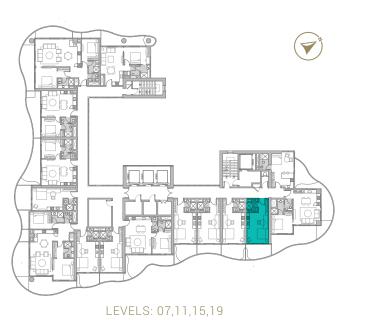

REAWWA KEN

TYPE 01 | BALCONY 03 LEVELS: 07, 11, 15, 19, 23, 27, 31

TYPE 01 | BALCONY 18 LEVELS: 08, 10, 12, 14, 16, 18, 20, 22, 24, 26, 28, 30, 32

TYPE 01 | BALCONY 33 LEVELS: 09, 13, 17, 21, 25, 29

TYPE 01 | BALCONY 04 LEVELS: 07, 11, 15, 19, 23, 27, 31