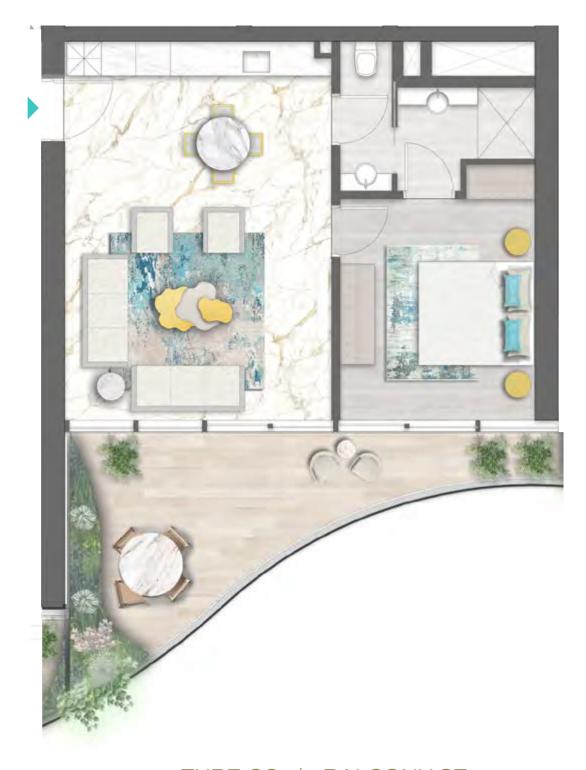

REAWWA KEN

TYPE 01 | BALCONY 03 LEVELS: 07, 11, 15, 19, 23, 27, 31

TYPE 01 | BALCONY 18 LEVELS: 08, 10, 12, 14, 16, 18, 20, 22, 24, 26, 28, 30, 32

TYPE 01 | BALCONY 33 LEVELS: 09, 13, 17, 21, 25, 29

TYPE 01 | BALCONY 04 LEVELS: 07, 11, 15, 19, 23, 27, 31