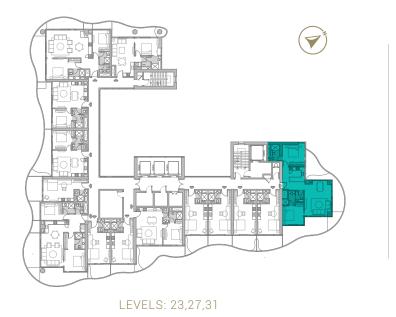

8, 30, 32



TYPE 03 | BALCONY 37 LEVELS: 09, 13, 17, 21, 25, 29









LEVELS: 07, 11, 15, 19, 23, 27, 31



TYPE 04 | BALCONY 17 LEVELS: 08, 10, 12, 14, 16, 18, 20, 22, 24, 26, 28, 30, 32



TYPE 04 | BALCONY 32 LEVELS: 09, 13, 17, 21, 25, 29













TYPE 01 | BALCONY 14 LEVELS: 07, 11, 15, 19, 23, 27, 31

TYPE 01 | BALCONY 29 LEVELS: 08, 10, 12, 14, 16, 18, 20, 22, 24, 26, 28, 30, 32

TYPE 01 | BALCONY 44 LEVELS: 09, 13, 17, 21, 25, 29









TYPE 02 | BALCONY 10 LEVELS: 07, 11, 15, 19, 23, 27, 31



TYPE 02 | BALCONY 35 LEVELS: 08, 10, 12, 14, 16, 18, 20, 22, 24, 26, 28, 30, 32



TYPE 02 | BALCONY 40 LEVELS: 09, 13, 17, 21, 25, 29











TYPE 03 | BALCONY 47 LEVELS: 08, 10, 12, 14, 16, 18, 20, 22, 24, 26, 28, 30, 32



TYPE 03 | BALCONY 48 LEVELS: 09, 13, 17, 21, 25, 29