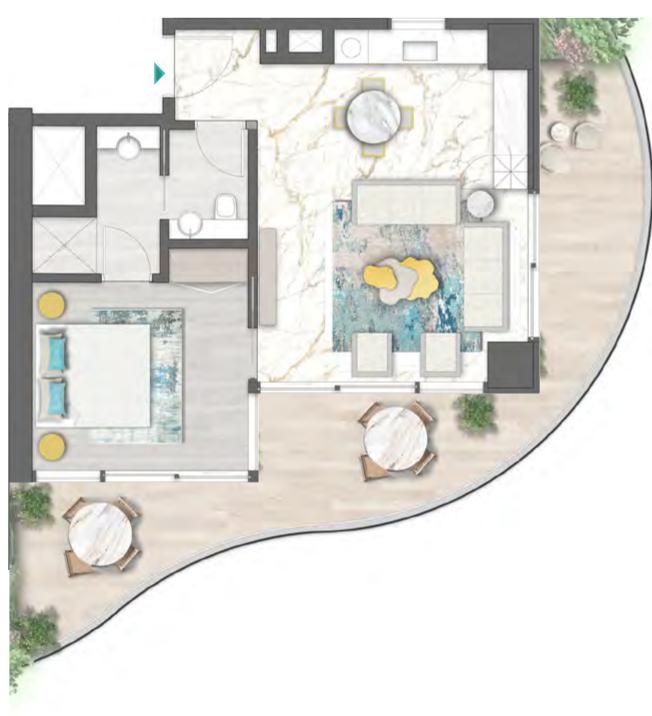

TYPE 03 | BALCONY 41 LEVELS: 09, 13, 17, 21, 25, 29

TYPE 04 | BALCONY 01 LEVELS: 07, 11, 15, 19, 23, 27, 31

LEVELS: 08, 10, 12, 14, 16, 18, 20, 22, 24, 26, 28, 30, 32

TYPE 04 | BALCONY 31 LEVELS: 09, 13, 17, 21, 25, 29