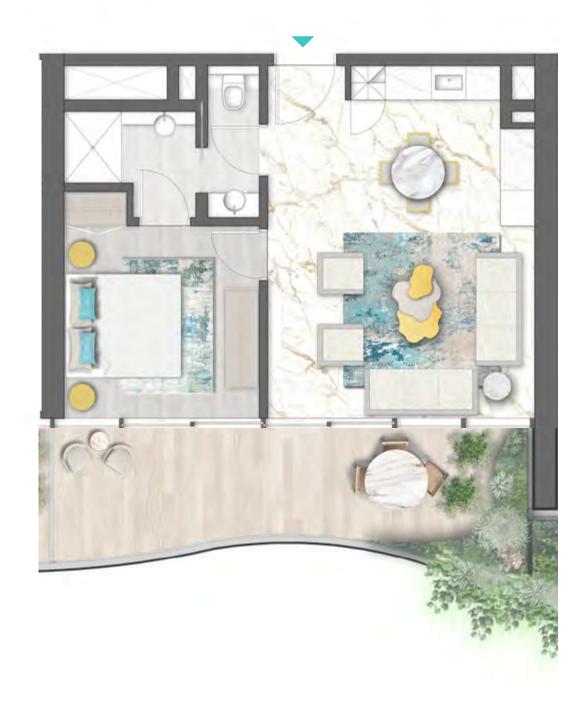

REAWWA KEN

TYPE 01 | BALCONY 03 LEVELS: 07, 11, 15, 19, 23, 27, 31

TYPE 01 | BALCONY 18 LEVELS: 08, 10, 12, 14, 16, 18, 20, 22, 24, 26, 28, 30, 32

TYPE 01 | BALCONY 33 LEVELS: 09, 13, 17, 21, 25, 29

TYPE 01 | BALCONY 04 LEVELS: 07, 11, 15, 19, 23, 27, 31