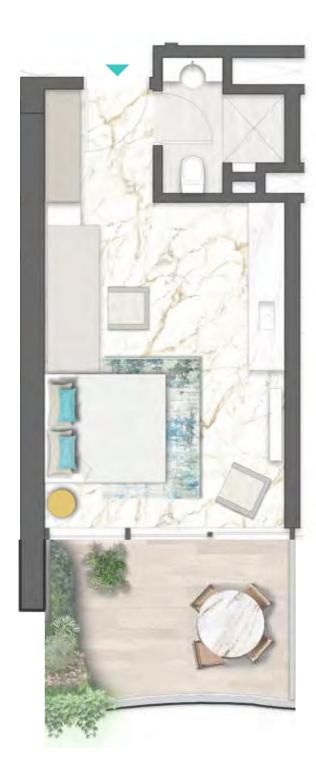

REAWWA KEN

TYPE 01 | BALCONY 03 LEVELS: 07, 11, 15, 19, 23, 27, 31

TYPE 01 | BALCONY 18 LEVELS: 08, 10, 12, 14, 16, 18, 20, 22, 24, 26, 28, 30, 32

TYPE 01 | BALCONY 33 LEVELS: 09, 13, 17, 21, 25, 29

TYPE 01 | BALCONY 04 LEVELS: 07, 11, 15, 19, 23, 27, 31