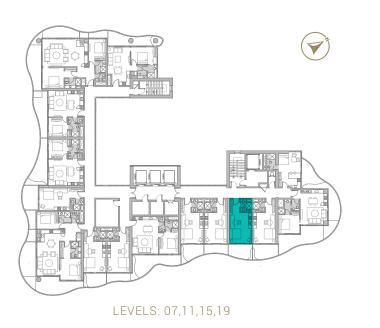

REAWWA KEN

TYPE 01 | BALCONY 03 LEVELS: 07, 11, 15, 19, 23, 27, 31

TYPE 01 | BALCONY 18 LEVELS: 08, 10, 12, 14, 16, 18, 20, 22, 24, 26, 28, 30, 32

TYPE 01 | BALCONY 33 LEVELS: 09, 13, 17, 21, 25, 29

TYPE 01 | BALCONY 04 LEVELS: 07, 11, 15, 19, 23, 27, 31