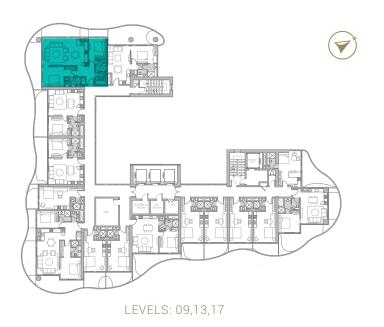

TYPE 01 | BALCONY 35 LEVELS: 09, 13, 17, 21, 25, 29

TYPE 01 | BALCONY 06 LEVELS: 07, 11, 15, 19, 23, 27, 31

TYPE 01 | BALCONY 21 LEVELS: 08, 10, 12, 14, 16, 18, 20, 22, 24, 26, 28, 30, 32

TYPE 01 | BALCONY 36 LEVELS: 09, 13, 17, 21, 25, 29