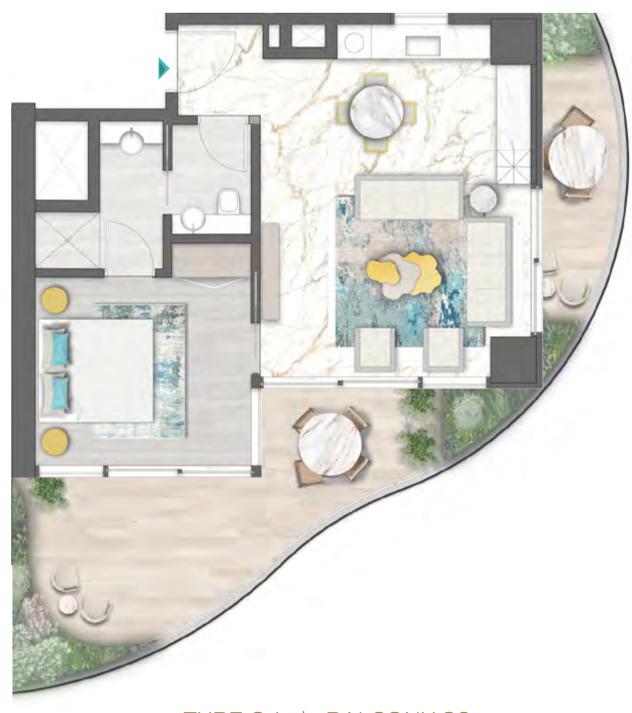

REAWWA KEN

TYPE 01 | BALCONY 03 LEVELS: 07, 11, 15, 19, 23, 27, 31

TYPE 01 | BALCONY 18 LEVELS: 08, 10, 12, 14, 16, 18, 20, 22, 24, 26, 28, 30, 32

TYPE 01 | BALCONY 33 LEVELS: 09, 13, 17, 21, 25, 29

TYPE 01 | BALCONY 04 LEVELS: 07, 11, 15, 19, 23, 27, 31