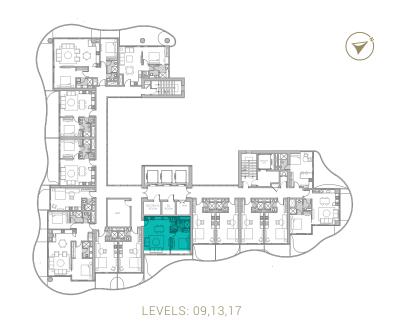

TYPE 03 | BALCONY 41 LEVELS: 09, 13, 17, 21, 25, 29

TYPE 04 | BALCONY 01 LEVELS: 07, 11, 15, 19, 23, 27, 31

LEVELS: 08, 10, 12, 14, 16, 18, 20, 22, 24, 26, 28, 30, 32

TYPE 04 | BALCONY 31 LEVELS: 09, 13, 17, 21, 25, 29