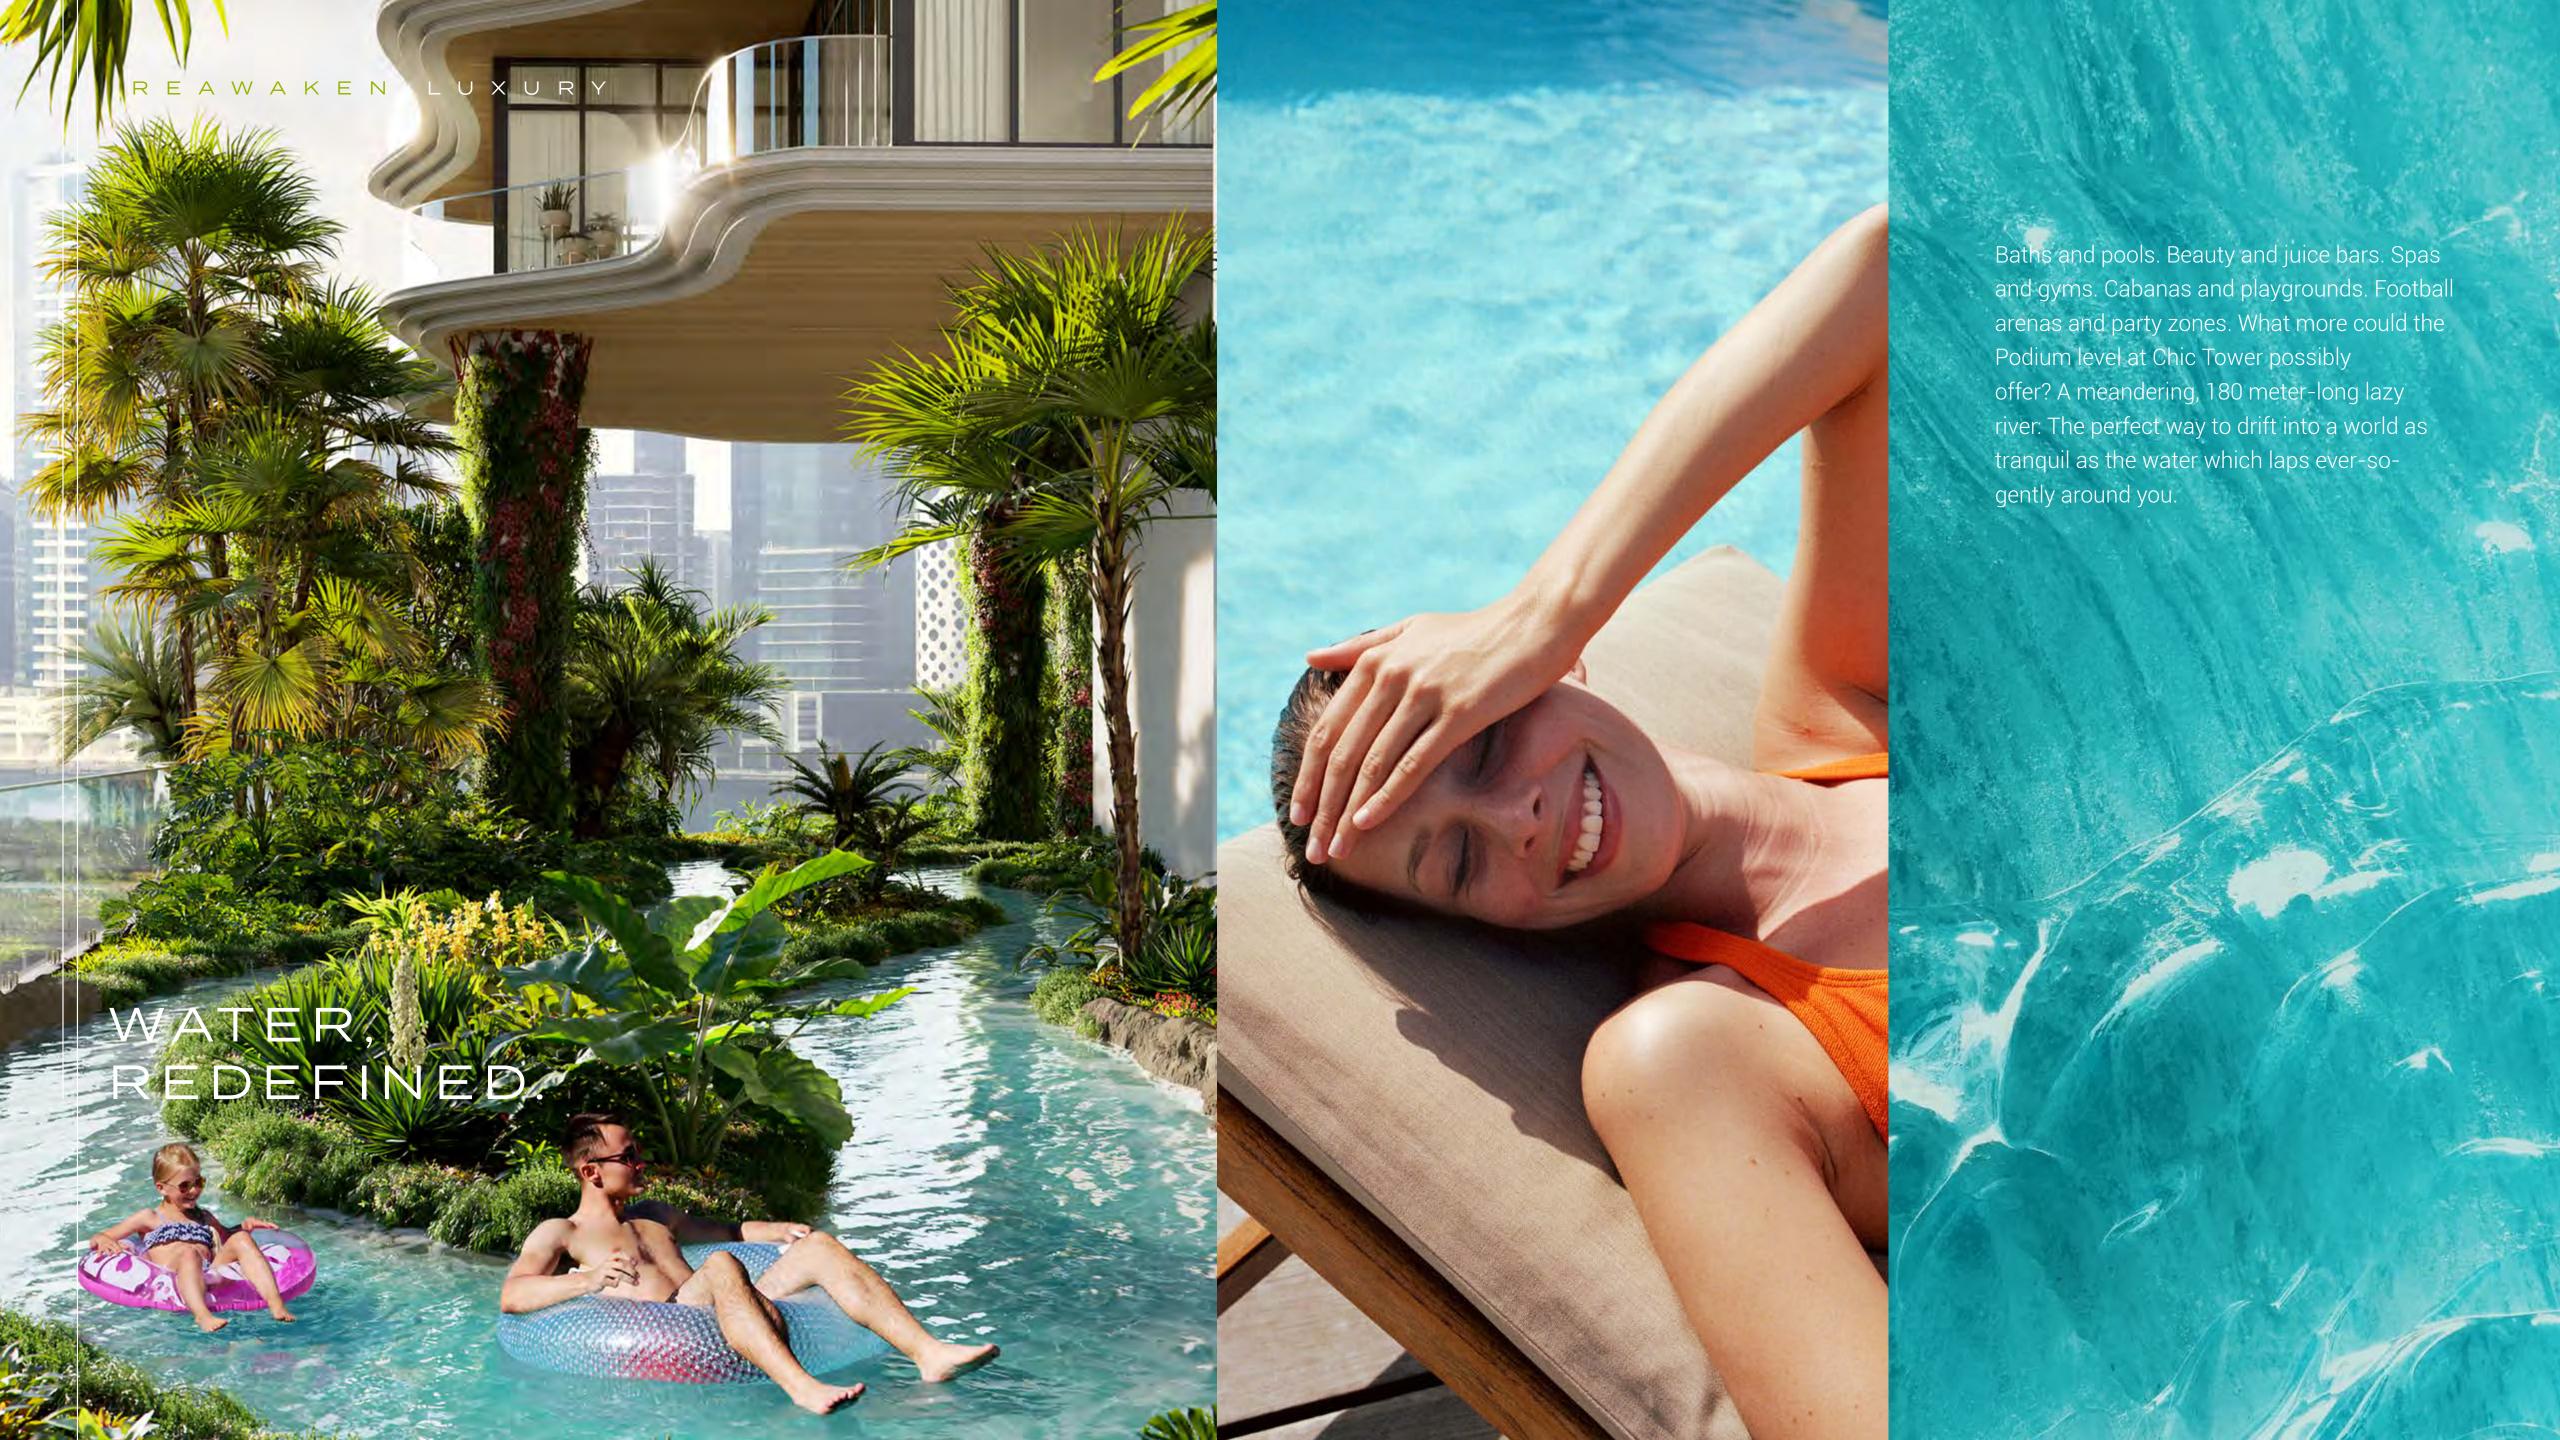

## WAVES, RECREATED.

Look up from the Podium and take in the full beauty of the Tower you now call home.

A cascade of undulating terraces inspired by the waves of Dubai's Canal descend from the buildings crowning glory 
A stepped roof which evokes layers of rock, where water trickles from one pool to another.