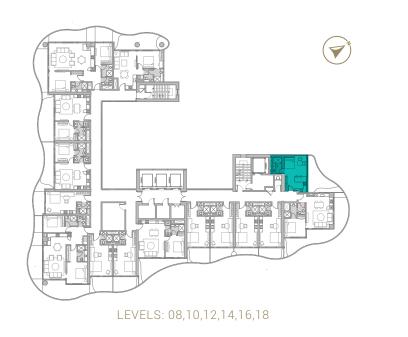

TYPE 01 | BALCONY 19 LEVELS: 08, 10, 12, 14, 16, 18, 20, 22, 24, 26, 28, 30, 32

TYPE 01 | BALCONY 34 LEVELS: 09, 13, 17, 21, 25, 29

TYPE 01 | BALCONY 05 LEVELS: 07, 11, 15, 19, 23, 27, 31

TYPE 01 | BALCONY 20 LEVELS: 08, 10, 12, 14, 16, 18, 20, 22, 24, 26, 28, 30, 32