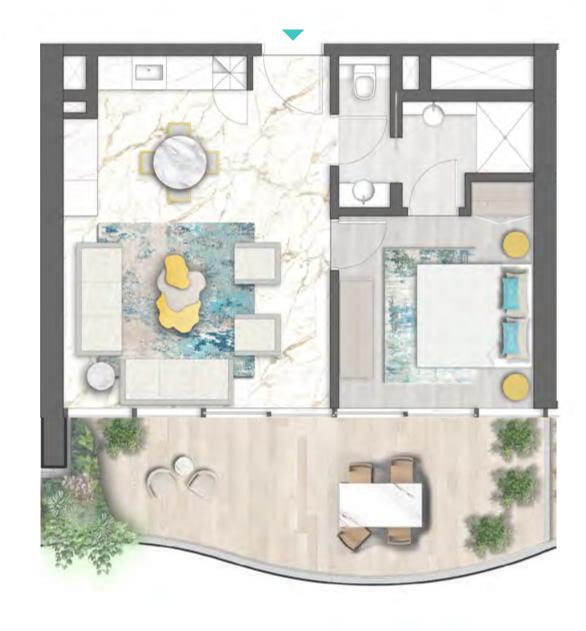

REAWWA KEN

TYPE 01 | BALCONY 03 LEVELS: 07, 11, 15, 19, 23, 27, 31

TYPE 01 | BALCONY 18 LEVELS: 08, 10, 12, 14, 16, 18, 20, 22, 24, 26, 28, 30, 32

TYPE 01 | BALCONY 33 LEVELS: 09, 13, 17, 21, 25, 29

TYPE 01 | BALCONY 04 LEVELS: 07, 11, 15, 19, 23, 27, 31