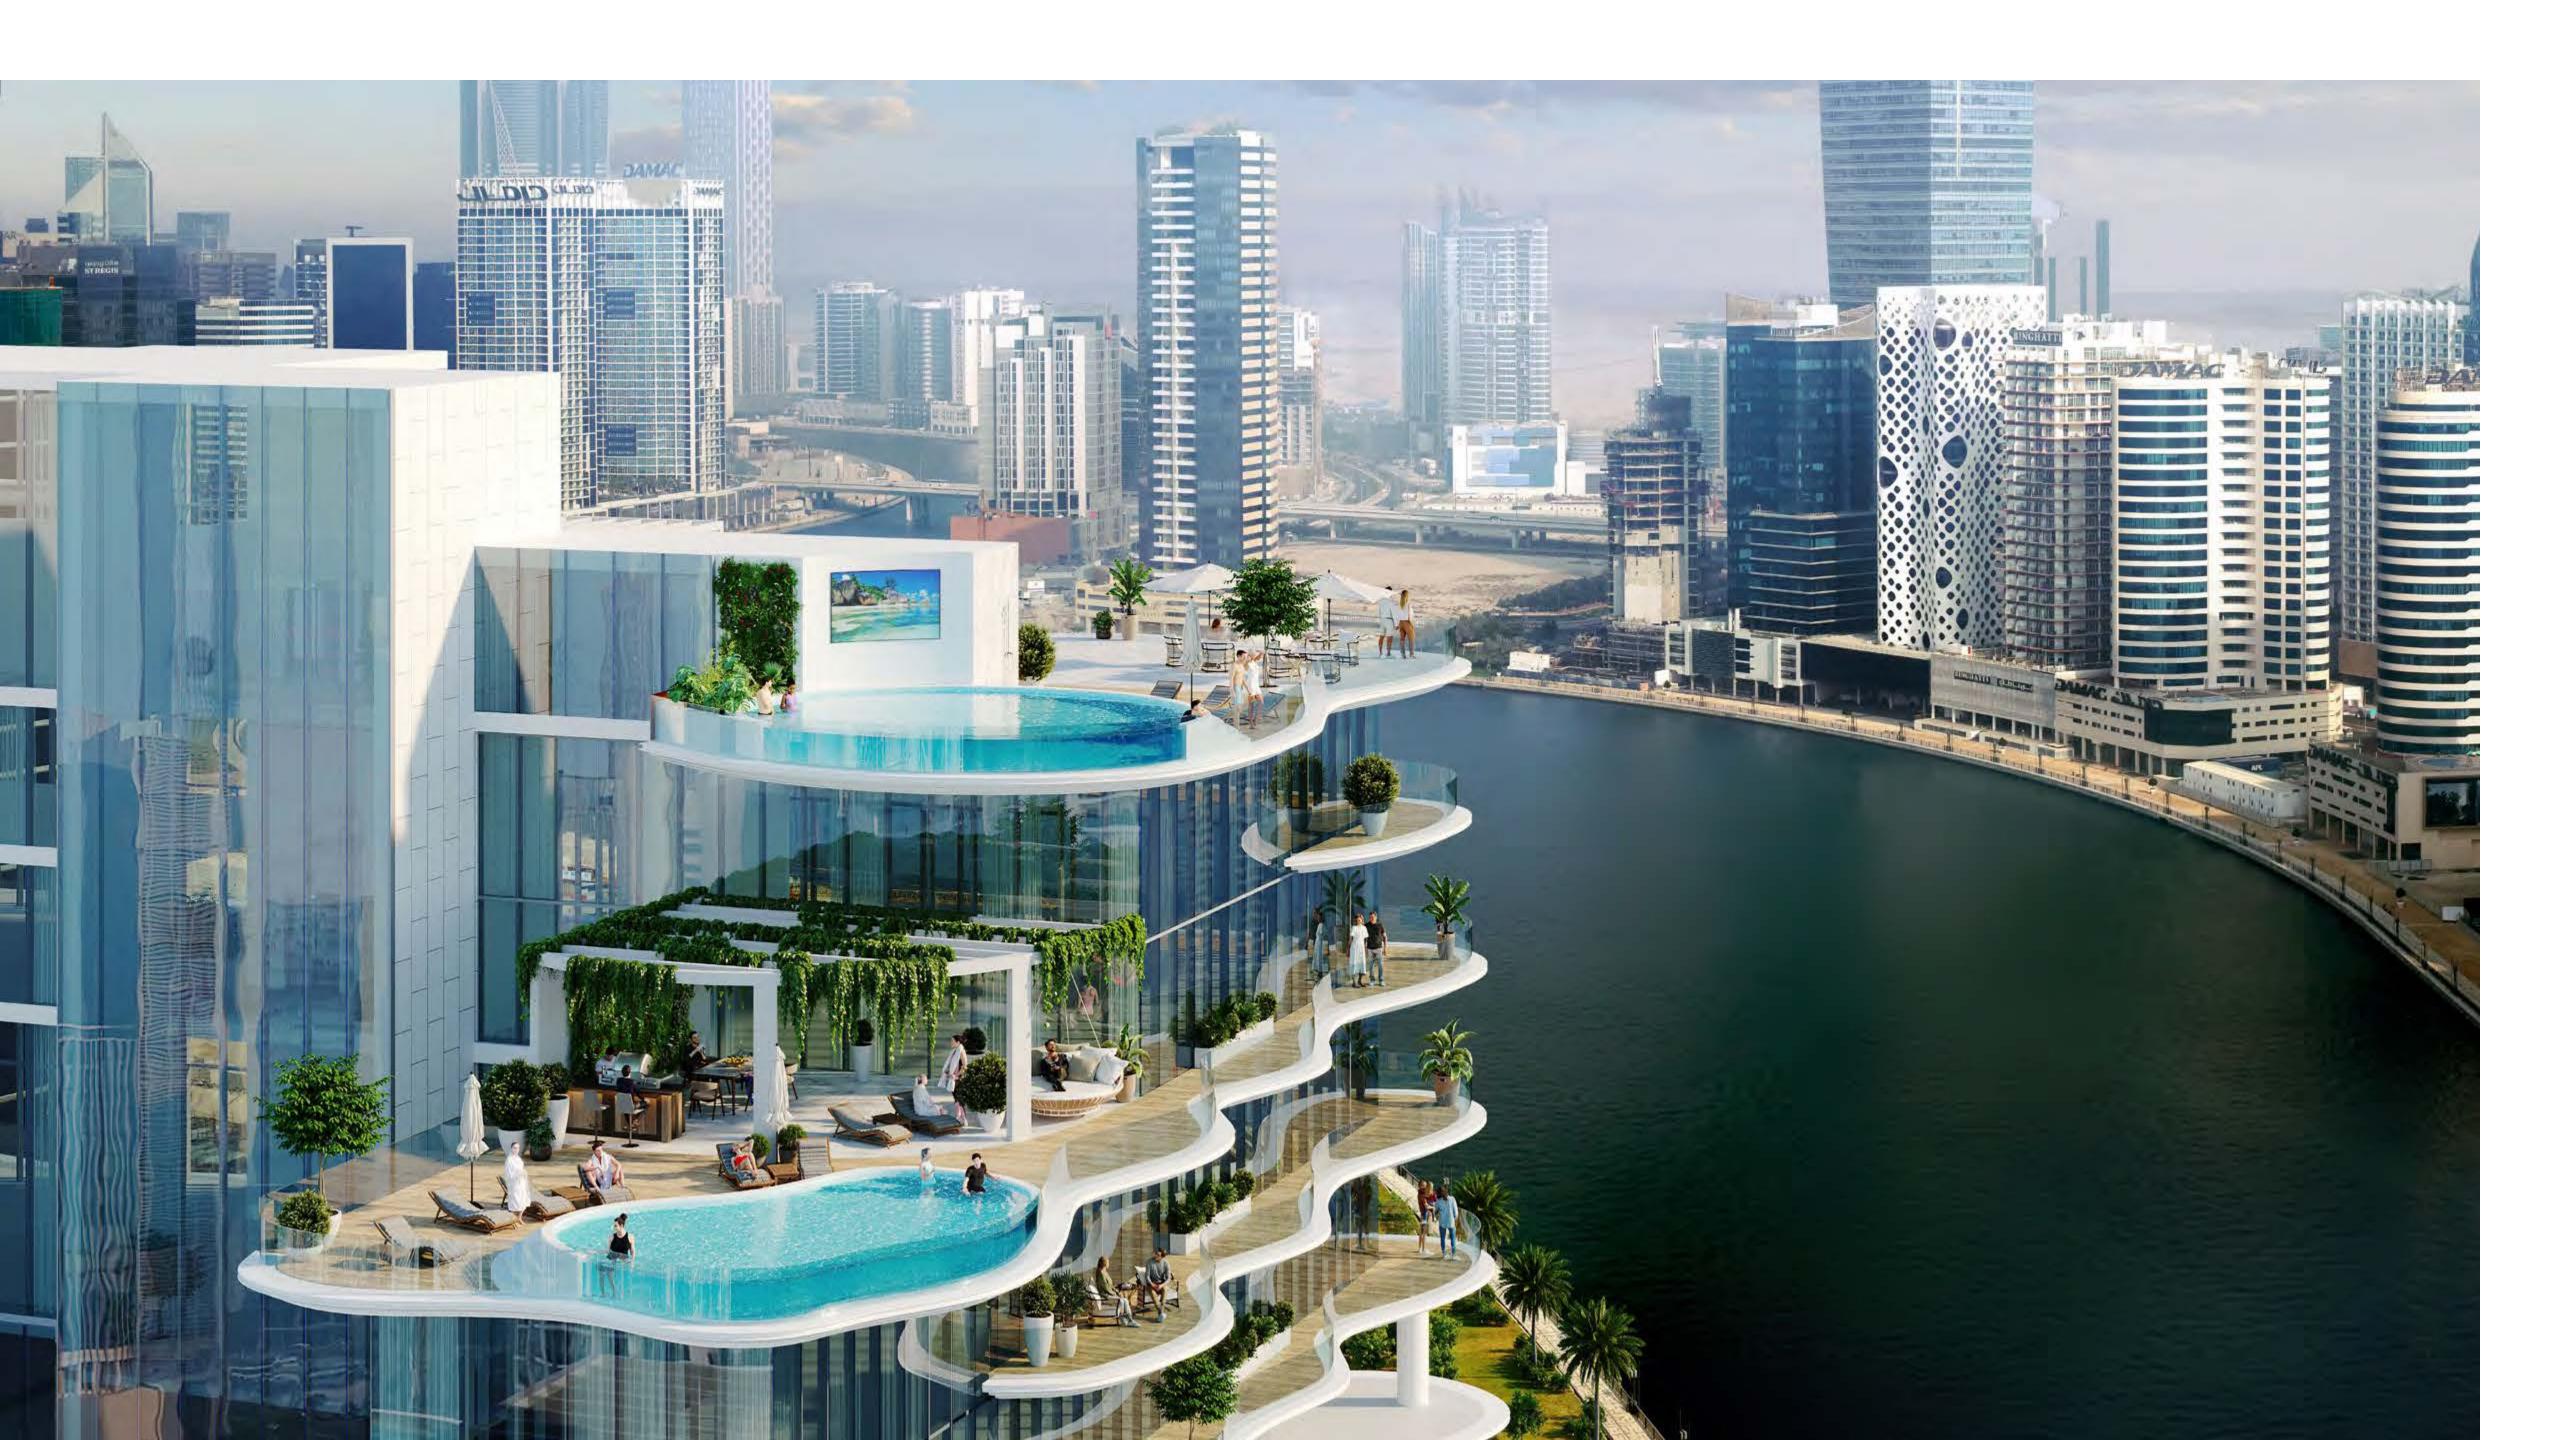

## WAVES, RECREATED.

Look up from the Podium and take in the full beauty of the Tower you now call home.

A cascade of undulating terraces inspired by the waves of Dubai's Canal descend from the buildings crowning glory 
A stepped roof which evokes layers of rock, where water trickles from one pool to another.