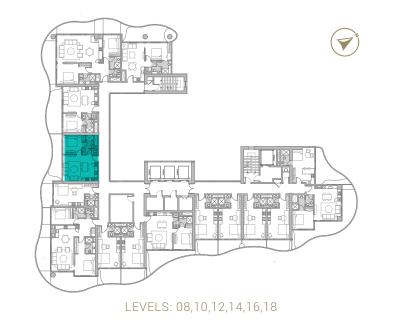

TYPE 01 | BALCONY 19 LEVELS: 08, 10, 12, 14, 16, 18, 20, 22, 24, 26, 28, 30, 32

TYPE 01 | BALCONY 34 LEVELS: 09, 13, 17, 21, 25, 29

TYPE 01 | BALCONY 05 LEVELS: 07, 11, 15, 19, 23, 27, 31

TYPE 01 | BALCONY 20 LEVELS: 08, 10, 12, 14, 16, 18, 20, 22, 24, 26, 28, 30, 32