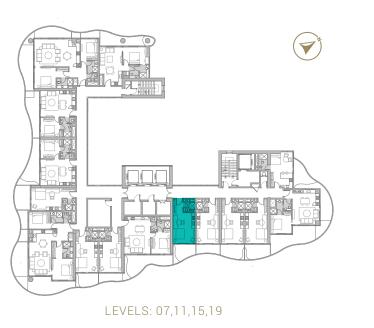

REAWWA KEN

TYPE 01 | BALCONY 03 LEVELS: 07, 11, 15, 19, 23, 27, 31

TYPE 01 | BALCONY 18 LEVELS: 08, 10, 12, 14, 16, 18, 20, 22, 24, 26, 28, 30, 32

TYPE 01 | BALCONY 33 LEVELS: 09, 13, 17, 21, 25, 29

TYPE 01 | BALCONY 04 LEVELS: 07, 11, 15, 19, 23, 27, 31