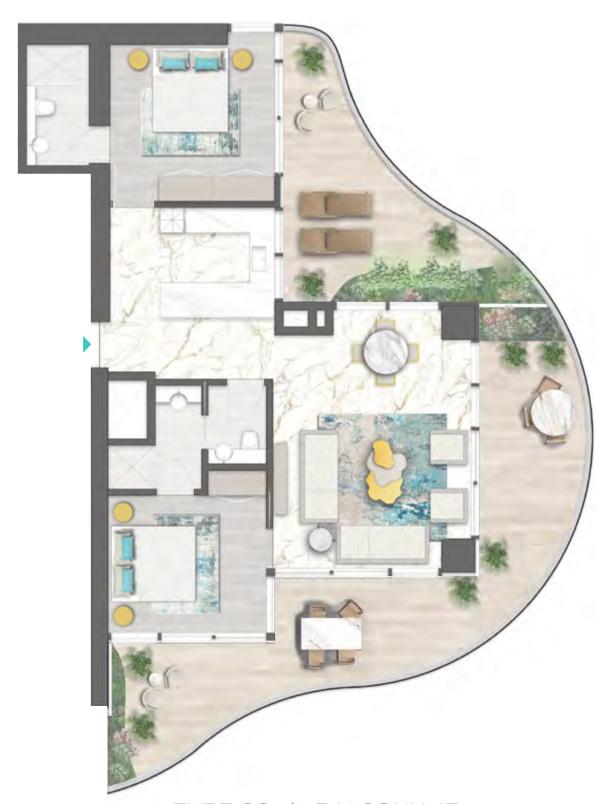

TYPE 02 | BALCONY 24 LEVELS: 08, 10, 12, 14, 16, 18, 20, 22, 24, 26, 28, 30, 32

TYPE 02 | BALCONY 39 LEVELS: 09, 13, 17, 21, 25, 29

TYPE 03 | BALCONY 11 LEVELS: 07, 11, 15, 19, 23, 27, 31

TYPE 03 | BALCONY 26 LEVELS: 08, 10, 12, 14, 16, 18, 20, 22, 24, 26, 28, 30, 32