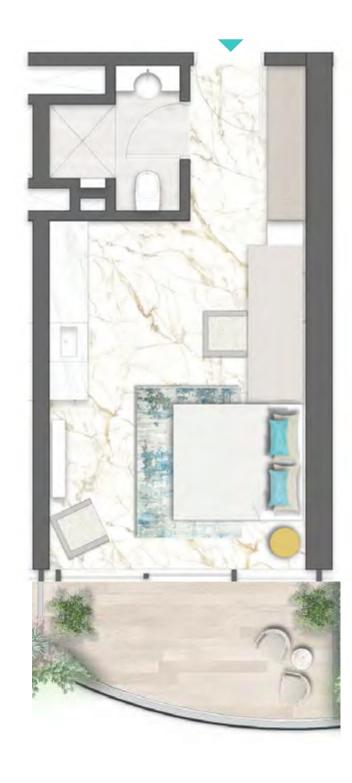

REAWWA KEN

TYPE 01 | BALCONY 03 LEVELS: 07, 11, 15, 19, 23, 27, 31

TYPE 01 | BALCONY 18 LEVELS: 08, 10, 12, 14, 16, 18, 20, 22, 24, 26, 28, 30, 32

TYPE 01 | BALCONY 33 LEVELS: 09, 13, 17, 21, 25, 29

TYPE 01 | BALCONY 04 LEVELS: 07, 11, 15, 19, 23, 27, 31