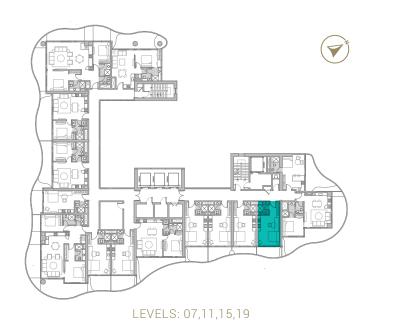

REAWWA KEN

TYPE 01 | BALCONY 03 LEVELS: 07, 11, 15, 19, 23, 27, 31

TYPE 01 | BALCONY 18 LEVELS: 08, 10, 12, 14, 16, 18, 20, 22, 24, 26, 28, 30, 32

TYPE 01 | BALCONY 33 LEVELS: 09, 13, 17, 21, 25, 29

TYPE 01 | BALCONY 04 LEVELS: 07, 11, 15, 19, 23, 27, 31