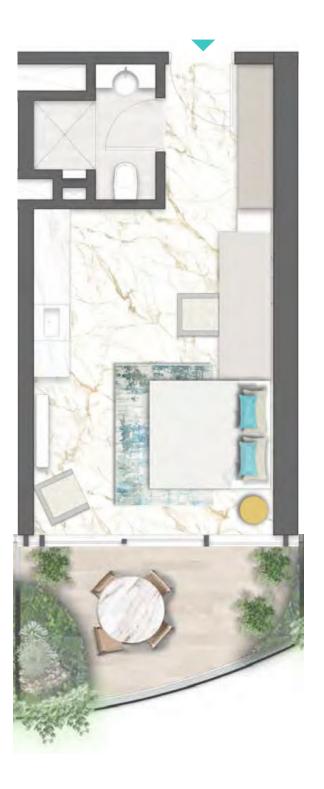

REAWWA KEN

TYPE 01 | BALCONY 03 LEVELS: 07, 11, 15, 19, 23, 27, 31

TYPE 01 | BALCONY 18 LEVELS: 08, 10, 12, 14, 16, 18, 20, 22, 24, 26, 28, 30, 32

TYPE 01 | BALCONY 33 LEVELS: 09, 13, 17, 21, 25, 29

TYPE 01 | BALCONY 04 LEVELS: 07, 11, 15, 19, 23, 27, 31