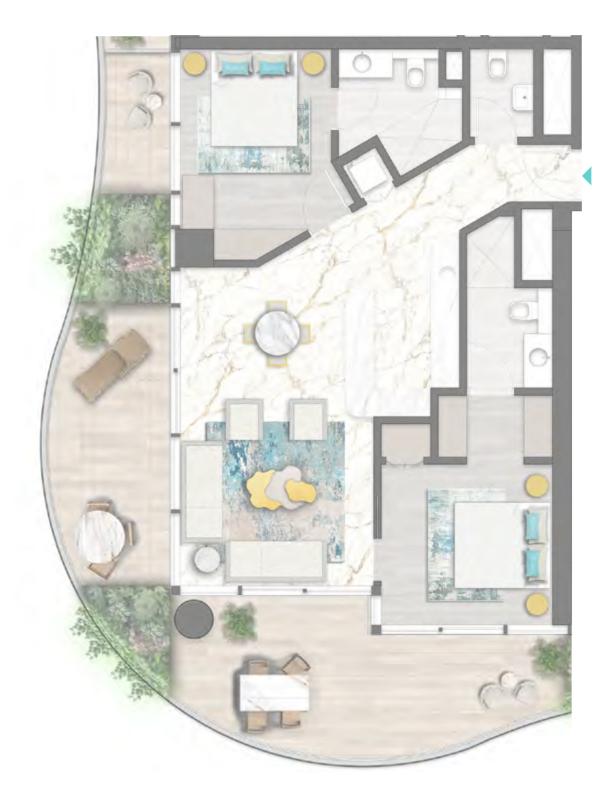

TYPE 02 | BALCONY 30 LEVELS: 08, 10, 12, 14, 16, 18, 20, 22, 24, 26, 28, 30, 32



TYPE 02 | BALCONY 45 LEVELS: 09, 13, 17, 21, 25, 29









TYPE 03 | BALCONY 07 LEVELS: 07, 11, 15, 19, 23, 27, 31



TYPE 03 | BALCONY 22 LEVELS: 08, 10, 12, 14, 16, 18, 20, 22, 24, 26, 28, 30, 32



TYPE 03 | BALCONY 37 LEVELS: 09, 13, 17, 21, 25, 29









LEVELS: 07, 11, 15, 19, 23, 27, 31



TYPE 04 | BALCONY 17 LEVELS: 08, 10, 12, 14, 16, 18, 20, 22, 24, 26, 28, 30, 32



TYPE 04 | BALCONY 32 LEVELS: 09, 13, 17, 21, 25, 29













TYPE 01 | BALCONY 14 LEVELS: 07, 11, 15, 19, 23, 27, 31

TYPE 01 | BALCONY 29 LEVELS: 08, 10, 12, 14, 16, 18, 20, 22, 24, 26, 28, 30, 32

TYPE 01 | BALCONY 44 LEVELS: 09, 13, 17, 21, 25, 29









TYPE 02 | BALCONY 10 LEVELS: 07, 11, 15, 19, 23, 27, 31



TYPE 02 | BALCONY 35 LEVELS: 08, 10, 12, 14, 16, 18, 20, 22, 24, 26, 28, 30, 32



TYPE 02 | BALCONY 40 LEVELS: 09, 13, 17, 21, 25, 29











TYPE 03 | BALCONY 47 LEVELS: 08, 10, 12, 14, 16, 18, 20, 22, 24, 26, 28, 30, 32



TYPE 03 | BALCONY 48 LEVELS: 09, 13, 17, 21, 25, 29