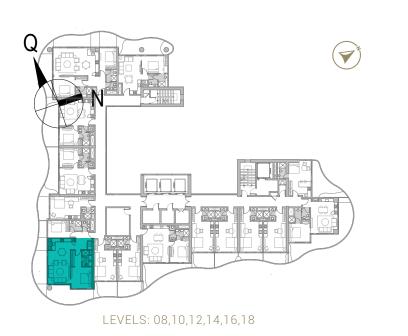

TYPE 01 | BALCONY 19 LEVELS: 08, 10, 12, 14, 16, 18, 20, 22, 24, 26, 28, 30, 32

TYPE 01 | BALCONY 34 LEVELS: 09, 13, 17, 21, 25, 29

TYPE 01 | BALCONY 05 LEVELS: 07, 11, 15, 19, 23, 27, 31

TYPE 01 | BALCONY 20 LEVELS: 08, 10, 12, 14, 16, 18, 20, 22, 24, 26, 28, 30, 32