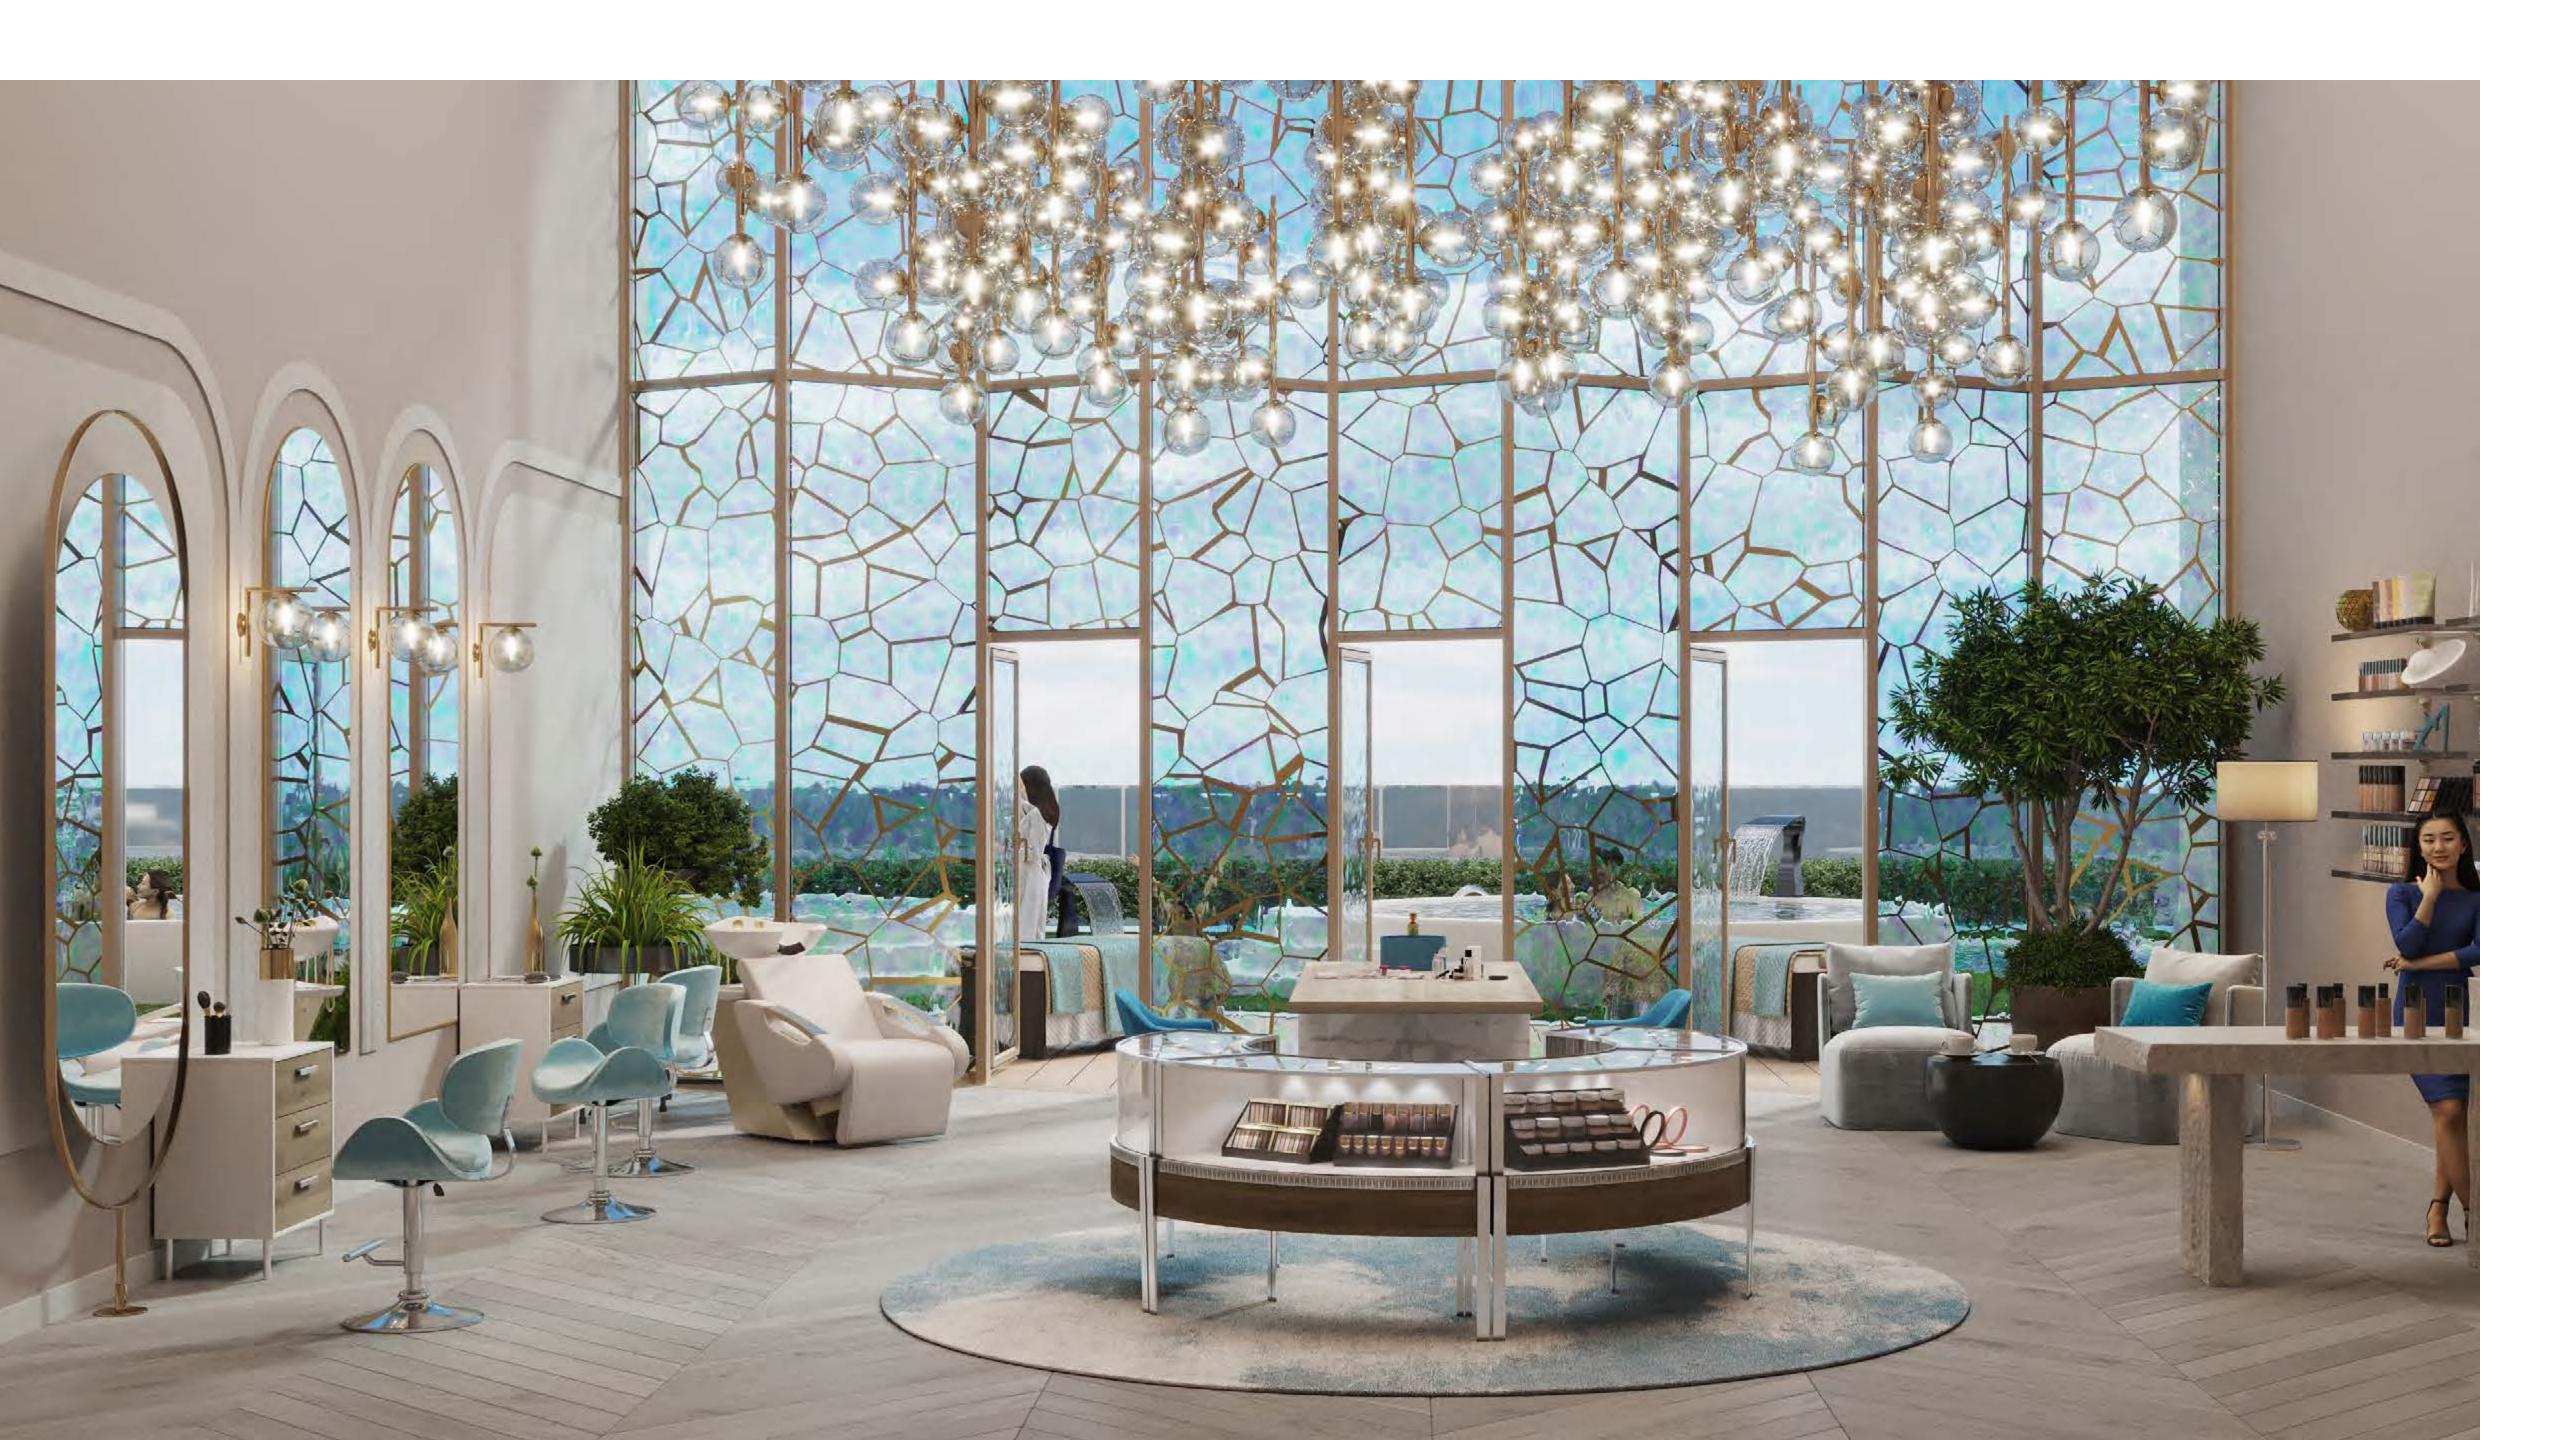

Why settle for being young at heart?
At Chic Tower, 7 revitalizing baths have been designed to extract toxins from your body and help your skin glow with the radiance of youth.

From hot baths and cold baths to salt baths and mud baths, a unique tonic to life's wear and tear awaits you each day of the week.

TURQUOISE, REIMAGINED.

Inspired by the healing properties of turquoise, Chic Tower is where wellness and opulence meet.

Here, the fabled fountain of youth is recast as a holistic lifestyle experience which brings together restorative baths, beauty treatments, state of the art gyms, residential luxury, and master-jeweler de Grisigono's unique interpretation of one of the world's most beloved gemstones.