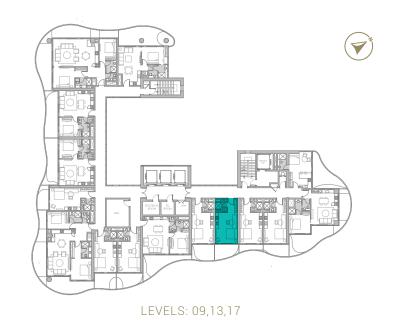

TYPE 01 | BALCONY 35 LEVELS: 09, 13, 17, 21, 25, 29

TYPE 01 | BALCONY 06 LEVELS: 07, 11, 15, 19, 23, 27, 31

TYPE 01 | BALCONY 21 LEVELS: 08, 10, 12, 14, 16, 18, 20, 22, 24, 26, 28, 30, 32

TYPE 01 | BALCONY 36 LEVELS: 09, 13, 17, 21, 25, 29