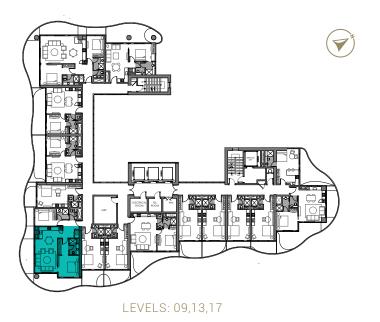

TYPE 01 | BALCONY 35 LEVELS: 09, 13, 17, 21, 25, 29

TYPE 01 | BALCONY 06 LEVELS: 07, 11, 15, 19, 23, 27, 31

TYPE 01 | BALCONY 21 LEVELS: 08, 10, 12, 14, 16, 18, 20, 22, 24, 26, 28, 30, 32

TYPE 01 | BALCONY 36 LEVELS: 09, 13, 17, 21, 25, 29