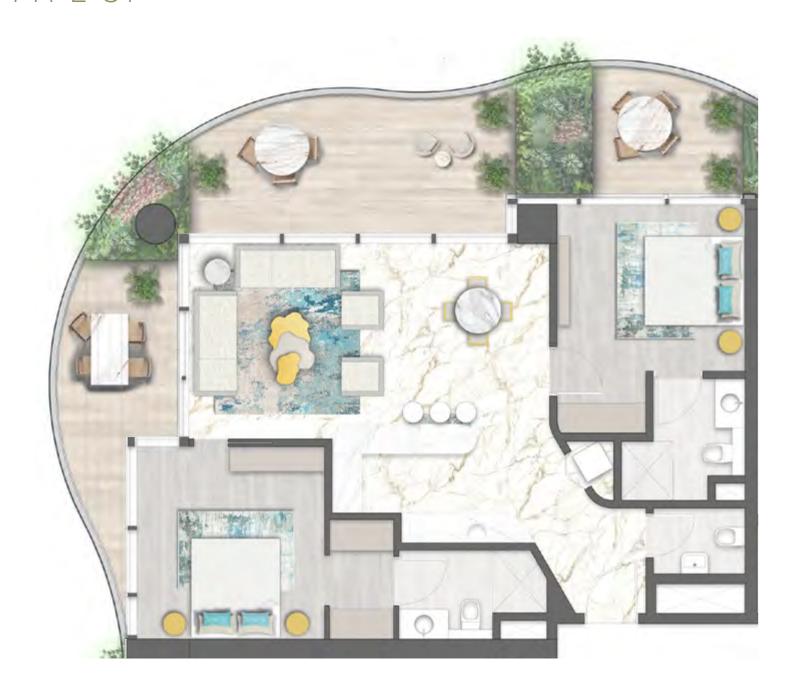

REAWWA KEN

TYPE 01 | BALCONY 03 LEVELS: 07, 11, 15, 19, 23, 27, 31

TYPE 01 | BALCONY 18 LEVELS: 08, 10, 12, 14, 16, 18, 20, 22, 24, 26, 28, 30, 32

TYPE 01 | BALCONY 33 LEVELS: 09, 13, 17, 21, 25, 29

TYPE 01 | BALCONY 04 LEVELS: 07, 11, 15, 19, 23, 27, 31