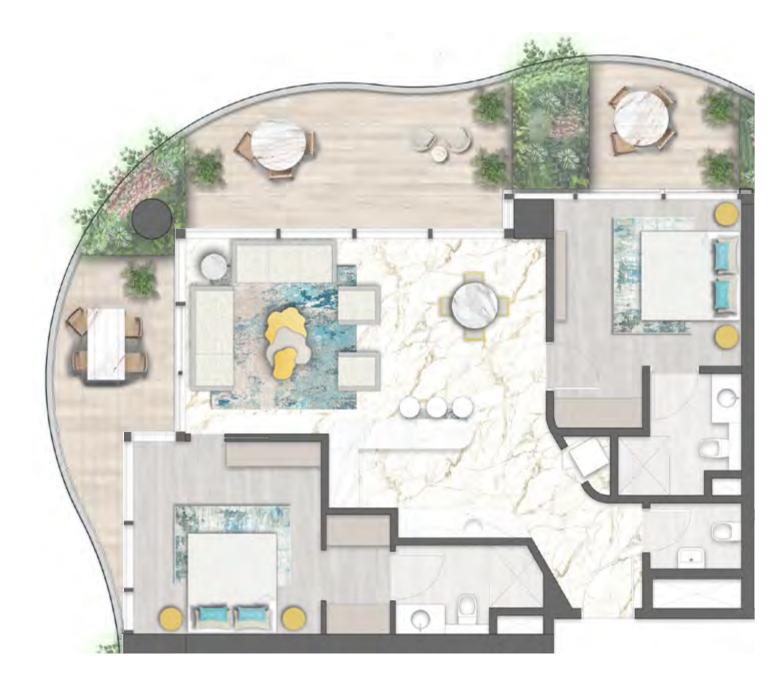

REAWWA KEN

TYPE 01 | BALCONY 03 LEVELS: 07, 11, 15, 19, 23, 27, 31

TYPE 01 | BALCONY 18 LEVELS: 08, 10, 12, 14, 16, 18, 20, 22, 24, 26, 28, 30, 32

TYPE 01 | BALCONY 33 LEVELS: 09, 13, 17, 21, 25, 29

TYPE 01 | BALCONY 04 LEVELS: 07, 11, 15, 19, 23, 27, 31