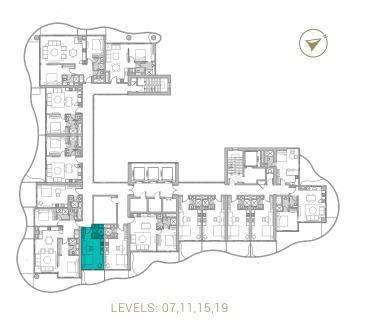

REAWWA KEN

TYPE 01 | BALCONY 03 LEVELS: 07, 11, 15, 19, 23, 27, 31

TYPE 01 | BALCONY 18 LEVELS: 08, 10, 12, 14, 16, 18, 20, 22, 24, 26, 28, 30, 32

TYPE 01 | BALCONY 33 LEVELS: 09, 13, 17, 21, 25, 29

TYPE 01 | BALCONY 04 LEVELS: 07, 11, 15, 19, 23, 27, 31