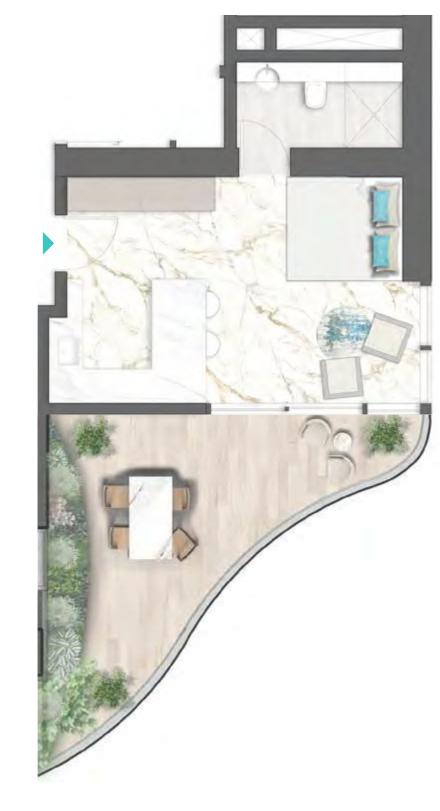

TYPE 03 | BALCONY 41 LEVELS: 09, 13, 17, 21, 25, 29

TYPE 04 | BALCONY 01 LEVELS: 07, 11, 15, 19, 23, 27, 31

LEVELS: 08, 10, 12, 14, 16, 18, 20, 22, 24, 26, 28, 30, 32

TYPE 04 | BALCONY 31 LEVELS: 09, 13, 17, 21, 25, 29