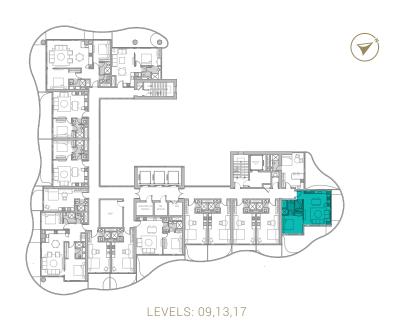

TYPE 01 | BALCONY 35 LEVELS: 09, 13, 17, 21, 25, 29

TYPE 01 | BALCONY 06 LEVELS: 07, 11, 15, 19, 23, 27, 31

TYPE 01 | BALCONY 21 LEVELS: 08, 10, 12, 14, 16, 18, 20, 22, 24, 26, 28, 30, 32

TYPE 01 | BALCONY 36 LEVELS: 09, 13, 17, 21, 25, 29