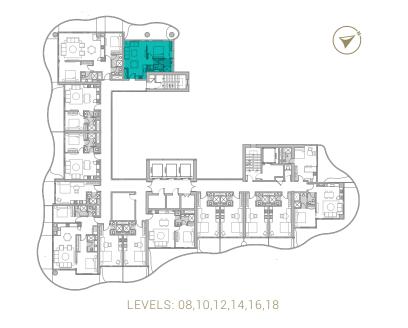

TYPE 01 | BALCONY 19 LEVELS: 08, 10, 12, 14, 16, 18, 20, 22, 24, 26, 28, 30, 32

TYPE 01 | BALCONY 34 LEVELS: 09, 13, 17, 21, 25, 29

TYPE 01 | BALCONY 05 LEVELS: 07, 11, 15, 19, 23, 27, 31

TYPE 01 | BALCONY 20 LEVELS: 08, 10, 12, 14, 16, 18, 20, 22, 24, 26, 28, 30, 32

TYPE 01 | BALCONY 35 LEVELS: 09, 13, 17, 21, 25, 29

TYPE 01 | BALCONY 06 LEVELS: 07, 11, 15, 19, 23, 27, 31

TYPE 01 | BALCONY 21 LEVELS: 08, 10, 12, 14, 16, 18, 20, 22, 24, 26, 28, 30, 32

TYPE 01 | BALCONY 36 LEVELS: 09, 13, 17, 21, 25, 29

TYPE 02 | BALCONY 24 LEVELS: 08, 10, 12, 14, 16, 18, 20, 22, 24, 26, 28, 30, 32

TYPE 02 | BALCONY 39 LEVELS: 09, 13, 17, 21, 25, 29

TYPE 03 | BALCONY 11 LEVELS: 07, 11, 15, 19, 23, 27, 31

TYPE 03 | BALCONY 26 LEVELS: 08, 10, 12, 14, 16, 18, 20, 22, 24, 26, 28, 30, 32

TYPE 01 | BALCONY 12 LEVELS: 07, 11, 15, 19, 23, 27, 31

TYPE 01 | BALCONY 27 LEVELS: 08, 10, 12, 14, 16, 18, 20, 22, 24, 26, 28, 30, 32

TYPE 01 | BALCONY 42 LEVELS: 09, 13, 17, 21, 25, 29

TYPE 01 | BALCONY 13 LEVELS: 07, 11, 15, 19, 23, 27, 31

TYPE 01 | BALCONY 28 LEVELS: 08, 10, 12, 14, 16, 18, 20, 22, 24, 26, 28, 30, 32

TYPE 01 | BALCONY 43 LEVELS: 09, 13, 17, 21, 25, 29

TYPE 02 | BALCONY 30 LEVELS: 08, 10, 12, 14, 16, 18, 20, 22, 24, 26, 28, 30, 32