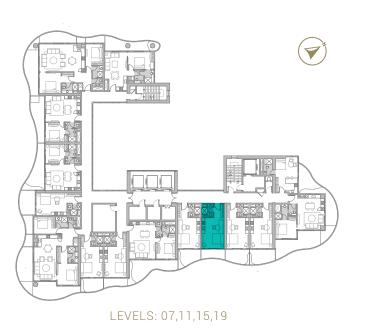

REAWWA KEN

TYPE 01 | BALCONY 03 LEVELS: 07, 11, 15, 19, 23, 27, 31

TYPE 01 | BALCONY 18 LEVELS: 08, 10, 12, 14, 16, 18, 20, 22, 24, 26, 28, 30, 32

TYPE 01 | BALCONY 33 LEVELS: 09, 13, 17, 21, 25, 29

TYPE 01 | BALCONY 04 LEVELS: 07, 11, 15, 19, 23, 27, 31