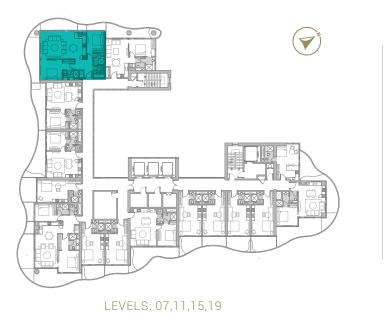

REAWWA KEN

TYPE 01 | BALCONY 03 LEVELS: 07, 11, 15, 19, 23, 27, 31

TYPE 01 | BALCONY 18 LEVELS: 08, 10, 12, 14, 16, 18, 20, 22, 24, 26, 28, 30, 32

TYPE 01 | BALCONY 33 LEVELS: 09, 13, 17, 21, 25, 29

TYPE 01 | BALCONY 04 LEVELS: 07, 11, 15, 19, 23, 27, 31