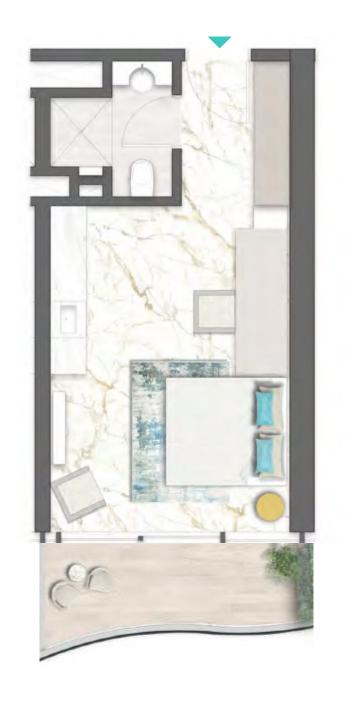

REAWWA KEN

TYPE 01 | BALCONY 03 LEVELS: 07, 11, 15, 19, 23, 27, 31

TYPE 01 | BALCONY 18 LEVELS: 08, 10, 12, 14, 16, 18, 20, 22, 24, 26, 28, 30, 32

TYPE 01 | BALCONY 33 LEVELS: 09, 13, 17, 21, 25, 29

TYPE 01 | BALCONY 04 LEVELS: 07, 11, 15, 19, 23, 27, 31