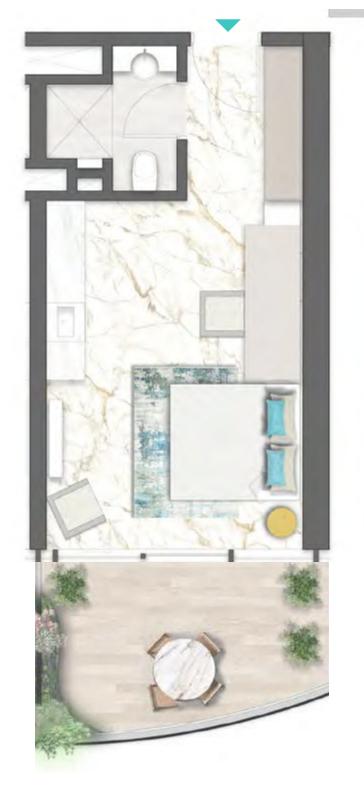

REAWWA KEN

TYPE 01 | BALCONY 03 LEVELS: 07, 11, 15, 19, 23, 27, 31

TYPE 01 | BALCONY 18 LEVELS: 08, 10, 12, 14, 16, 18, 20, 22, 24, 26, 28, 30, 32

TYPE 01 | BALCONY 33 LEVELS: 09, 13, 17, 21, 25, 29

TYPE 01 | BALCONY 04 LEVELS: 07, 11, 15, 19, 23, 27, 31