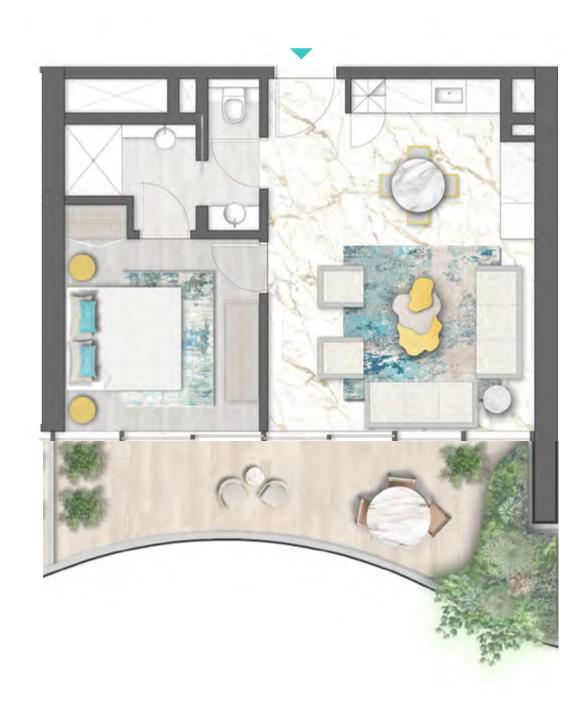

REAWWA KEN

TYPE 01 | BALCONY 03 LEVELS: 07, 11, 15, 19, 23, 27, 31

TYPE 01 | BALCONY 18 LEVELS: 08, 10, 12, 14, 16, 18, 20, 22, 24, 26, 28, 30, 32

TYPE 01 | BALCONY 33 LEVELS: 09, 13, 17, 21, 25, 29

TYPE 01 | BALCONY 04 LEVELS: 07, 11, 15, 19, 23, 27, 31