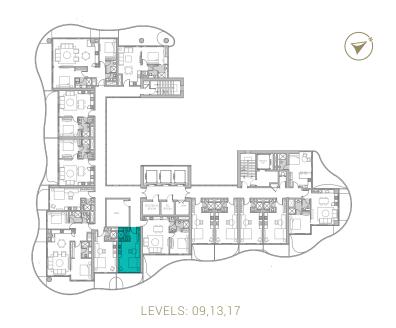

REAWWA KEN

TYPE 01 | BALCONY 03 LEVELS: 07, 11, 15, 19, 23, 27, 31

TYPE 01 | BALCONY 18 LEVELS: 08, 10, 12, 14, 16, 18, 20, 22, 24, 26, 28, 30, 32

TYPE 01 | BALCONY 33 LEVELS: 09, 13, 17, 21, 25, 29

TYPE 01 | BALCONY 04 LEVELS: 07, 11, 15, 19, 23, 27, 31

TYPE 01 | BALCONY 35 LEVELS: 09, 13, 17, 21, 25, 29

TYPE 01 | BALCONY 06 LEVELS: 07, 11, 15, 19, 23, 27, 31

TYPE 01 | BALCONY 21 LEVELS: 08, 10, 12, 14, 16, 18, 20, 22, 24, 26, 28, 30, 32

TYPE 01 | BALCONY 36 LEVELS: 09, 13, 17, 21, 25, 29