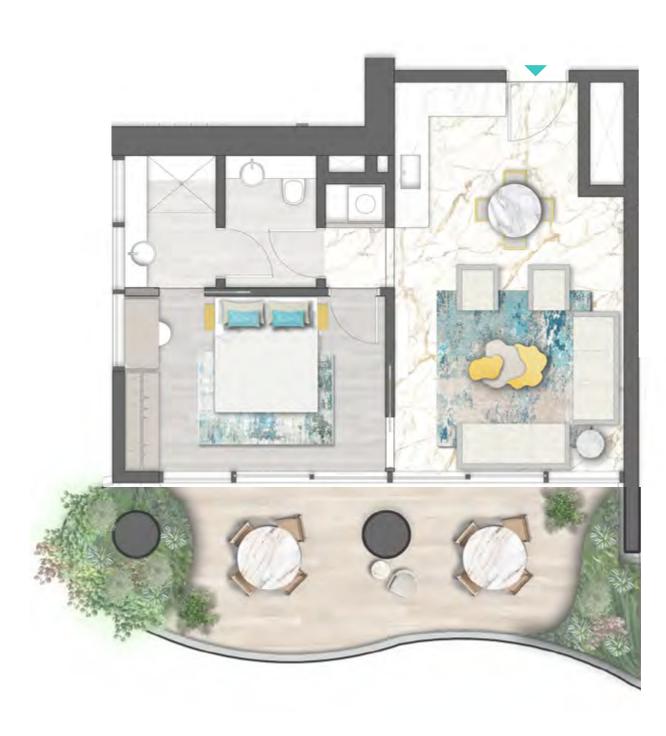

REAWWA KEN

TYPE 01 | BALCONY 03 LEVELS: 07, 11, 15, 19, 23, 27, 31

TYPE 01 | BALCONY 18 LEVELS: 08, 10, 12, 14, 16, 18, 20, 22, 24, 26, 28, 30, 32

TYPE 01 | BALCONY 33 LEVELS: 09, 13, 17, 21, 25, 29

TYPE 01 | BALCONY 04 LEVELS: 07, 11, 15, 19, 23, 27, 31