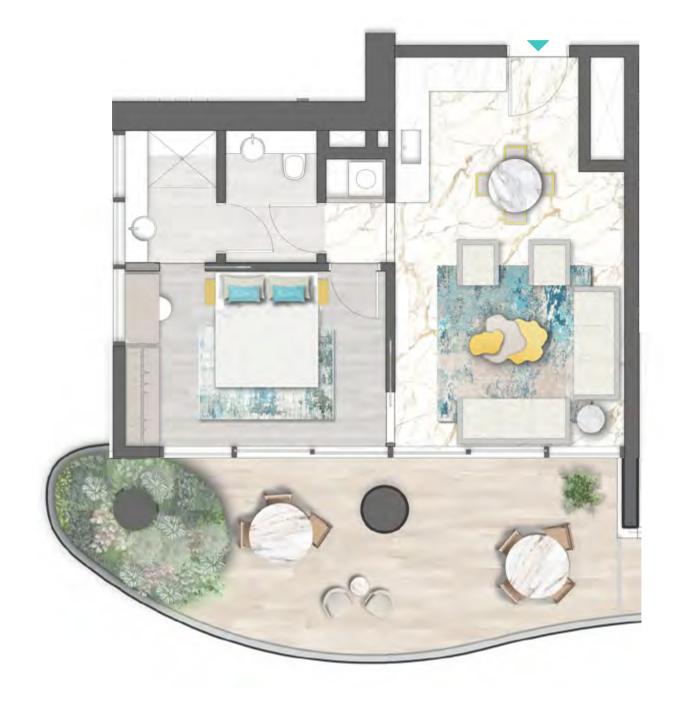

REAWWA KEN

TYPE 01 | BALCONY 03 LEVELS: 07, 11, 15, 19, 23, 27, 31

TYPE 01 | BALCONY 18 LEVELS: 08, 10, 12, 14, 16, 18, 20, 22, 24, 26, 28, 30, 32

TYPE 01 | BALCONY 33 LEVELS: 09, 13, 17, 21, 25, 29

TYPE 01 | BALCONY 04 LEVELS: 07, 11, 15, 19, 23, 27, 31