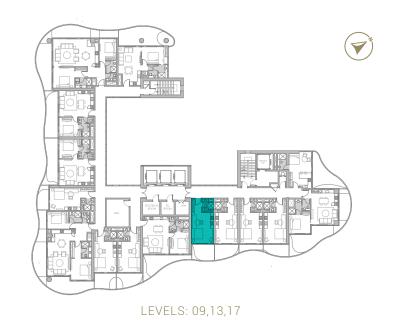

TYPE 01 | BALCONY 35 LEVELS: 09, 13, 17, 21, 25, 29

TYPE 01 | BALCONY 06 LEVELS: 07, 11, 15, 19, 23, 27, 31

TYPE 01 | BALCONY 21 LEVELS: 08, 10, 12, 14, 16, 18, 20, 22, 24, 26, 28, 30, 32

TYPE 01 | BALCONY 36 LEVELS: 09, 13, 17, 21, 25, 29