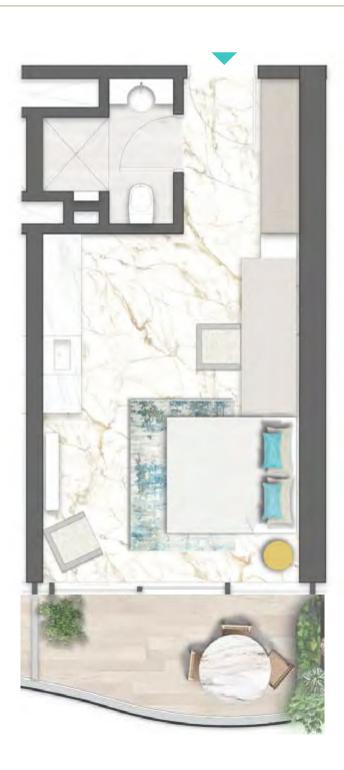

TYPE 01 | BALCONY 19 LEVELS: 08, 10, 12, 14, 16, 18, 20, 22, 24, 26, 28, 30, 32

TYPE 01 | BALCONY 34 LEVELS: 09, 13, 17, 21, 25, 29

TYPE 01 | BALCONY 05 LEVELS: 07, 11, 15, 19, 23, 27, 31

TYPE 01 | BALCONY 20 LEVELS: 08, 10, 12, 14, 16, 18, 20, 22, 24, 26, 28, 30, 32