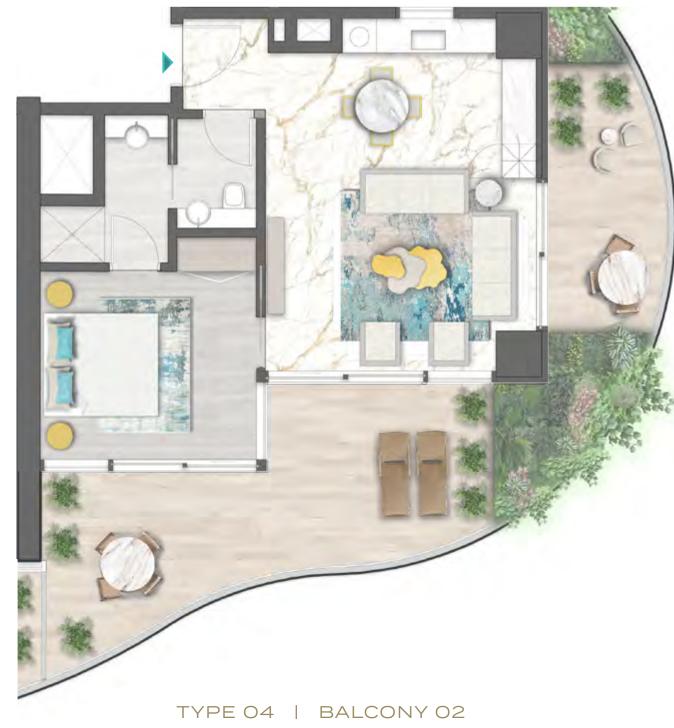

TYPE 03 | BALCONY 41 LEVELS: 09, 13, 17, 21, 25, 29

TYPE 04 | BALCONY 01 LEVELS: 07, 11, 15, 19, 23, 27, 31

LEVELS: 08, 10, 12, 14, 16, 18, 20, 22, 24, 26, 28, 30, 32

TYPE 04 | BALCONY 31 LEVELS: 09, 13, 17, 21, 25, 29