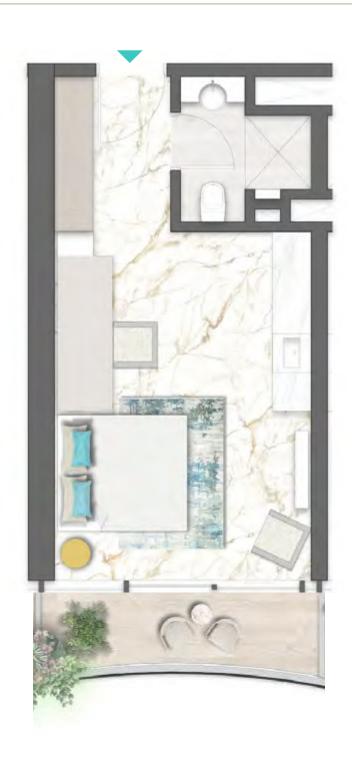

REAWWA KEN

TYPE 01 | BALCONY 03 LEVELS: 07, 11, 15, 19, 23, 27, 31

TYPE 01 | BALCONY 18 LEVELS: 08, 10, 12, 14, 16, 18, 20, 22, 24, 26, 28, 30, 32

TYPE 01 | BALCONY 33 LEVELS: 09, 13, 17, 21, 25, 29

TYPE 01 | BALCONY 04 LEVELS: 07, 11, 15, 19, 23, 27, 31