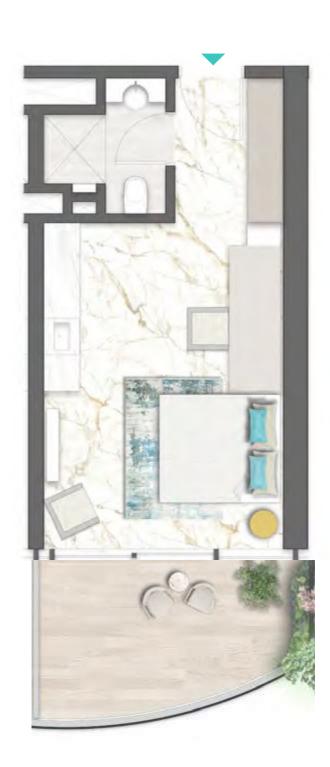

REAWWA KEN

TYPE 01 | BALCONY 03 LEVELS: 07, 11, 15, 19, 23, 27, 31

TYPE 01 | BALCONY 18 LEVELS: 08, 10, 12, 14, 16, 18, 20, 22, 24, 26, 28, 30, 32

TYPE 01 | BALCONY 33 LEVELS: 09, 13, 17, 21, 25, 29

TYPE 01 | BALCONY 04 LEVELS: 07, 11, 15, 19, 23, 27, 31