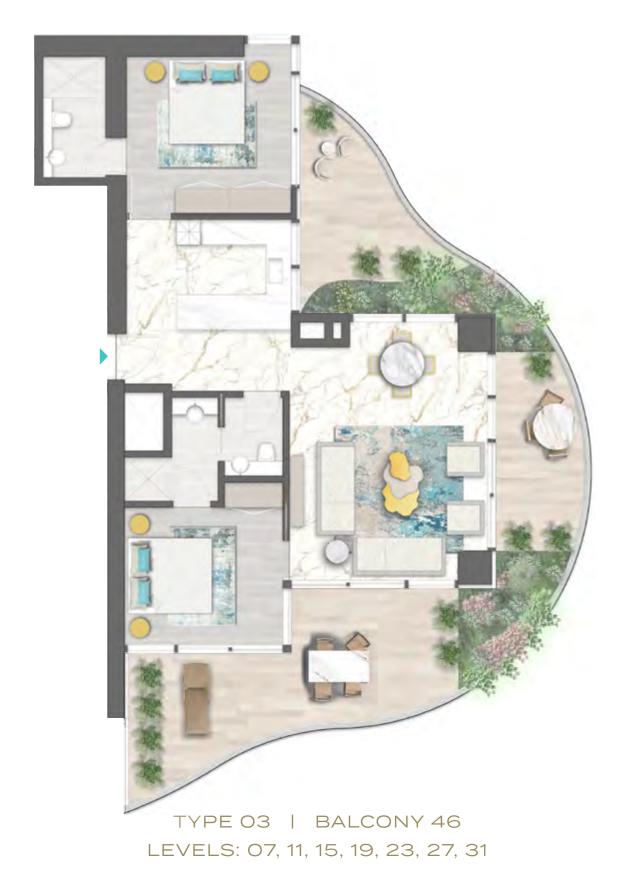

TYPE 02 | BALCONY 24 LEVELS: 08, 10, 12, 14, 16, 18, 20, 22, 24, 26, 28, 30, 32

TYPE 02 | BALCONY 39 LEVELS: 09, 13, 17, 21, 25, 29

TYPE 03 | BALCONY 11 LEVELS: 07, 11, 15, 19, 23, 27, 31

TYPE 03 | BALCONY 26 LEVELS: 08, 10, 12, 14, 16, 18, 20, 22, 24, 26, 28, 30, 32