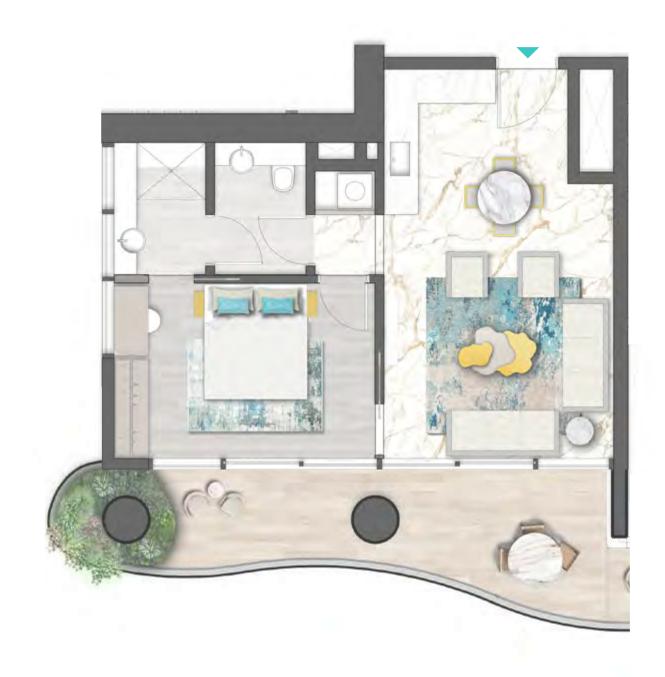

REAWWA KEN

TYPE 01 | BALCONY 03 LEVELS: 07, 11, 15, 19, 23, 27, 31

TYPE 01 | BALCONY 18 LEVELS: 08, 10, 12, 14, 16, 18, 20, 22, 24, 26, 28, 30, 32

TYPE 01 | BALCONY 33 LEVELS: 09, 13, 17, 21, 25, 29

TYPE 01 | BALCONY 04 LEVELS: 07, 11, 15, 19, 23, 27, 31