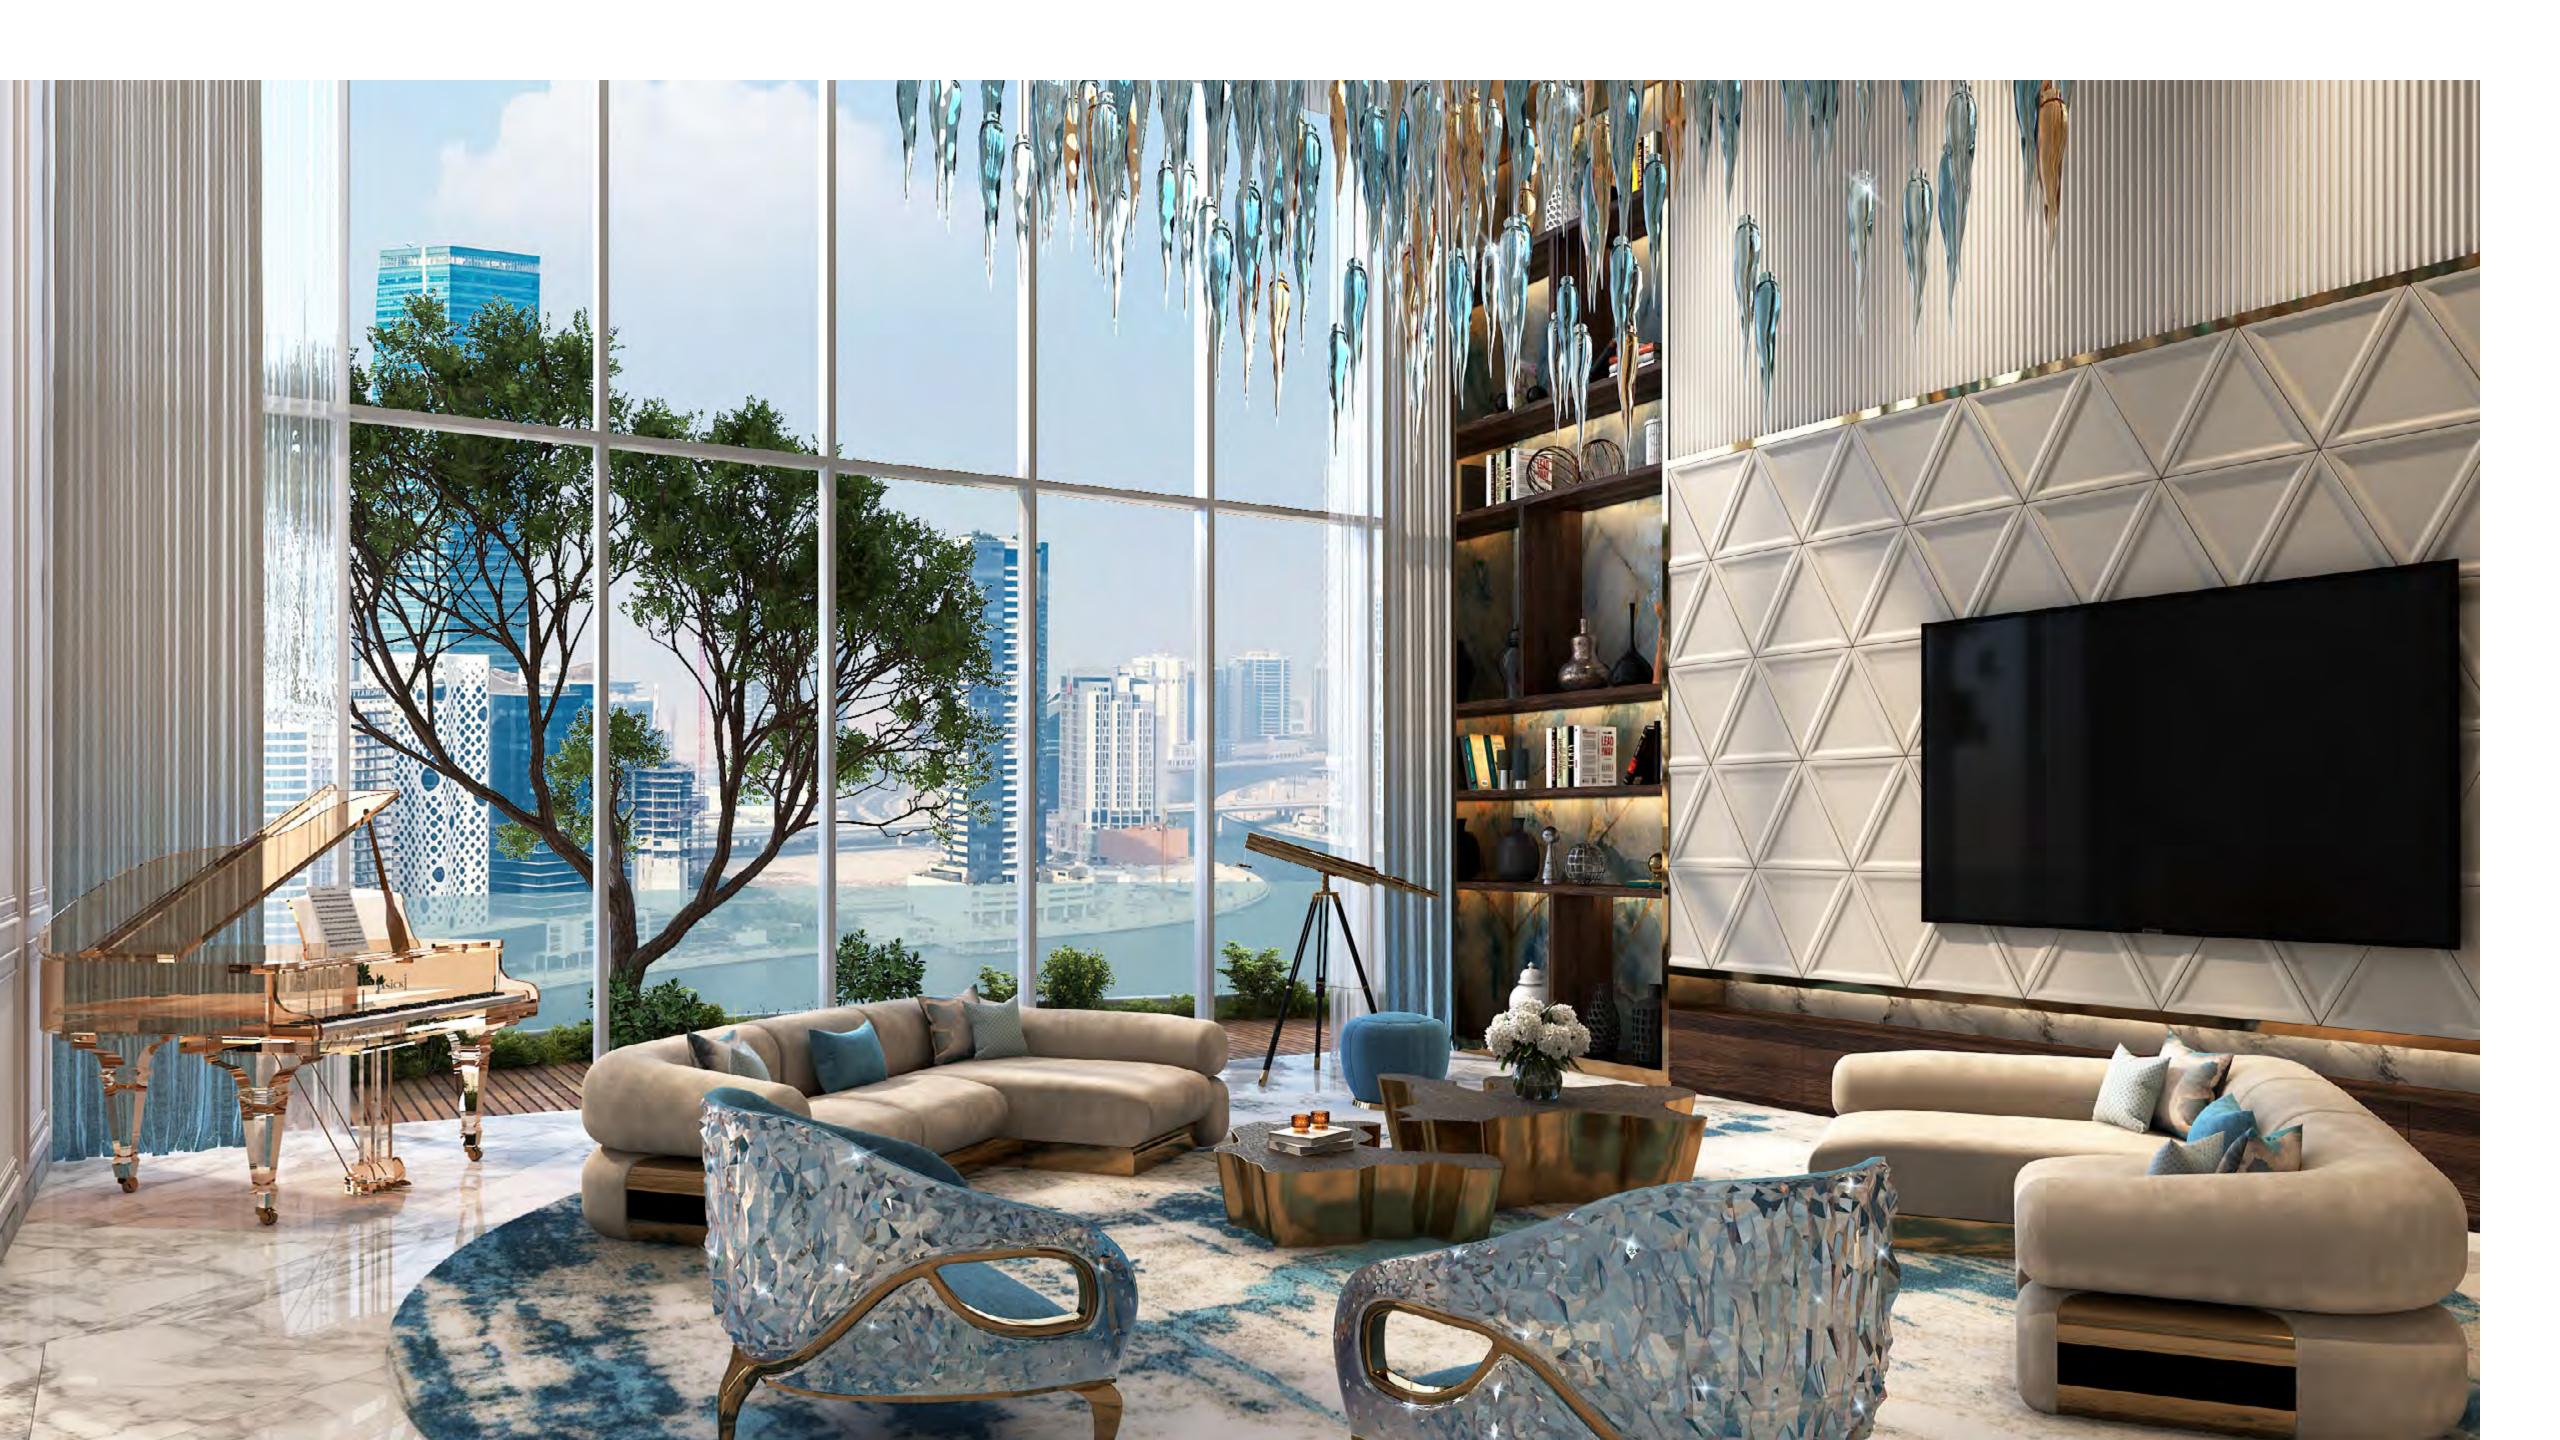

TURQUOISE, REIMAGINED.

Inspired by the healing properties of turquoise, Chic Tower is where wellness and opulence meet.

Here, the fabled fountain of youth is recast as a holistic lifestyle experience which brings together restorative baths, beauty treatments, state of the art gyms, residential luxury, and master-jeweler de Grisigono's unique interpretation of one of the world's most beloved gemstones.

Chic Tower invites you to remain healthy from the moment you walk through the door, where the lobby greets you with workout benches and weights. On the Podium level, the main spa extends into an outdoor gym, designed to strengthen all muscle groups with calisthenic-focused equipment and training.