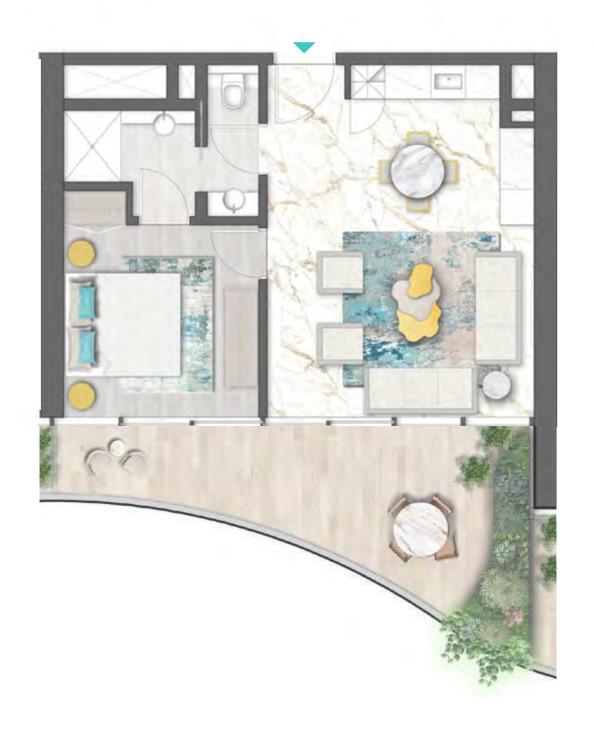

REAWWA KEN

TYPE 01 | BALCONY 03 LEVELS: 07, 11, 15, 19, 23, 27, 31

TYPE 01 | BALCONY 18 LEVELS: 08, 10, 12, 14, 16, 18, 20, 22, 24, 26, 28, 30, 32

TYPE 01 | BALCONY 33 LEVELS: 09, 13, 17, 21, 25, 29

TYPE 01 | BALCONY 04 LEVELS: 07, 11, 15, 19, 23, 27, 31