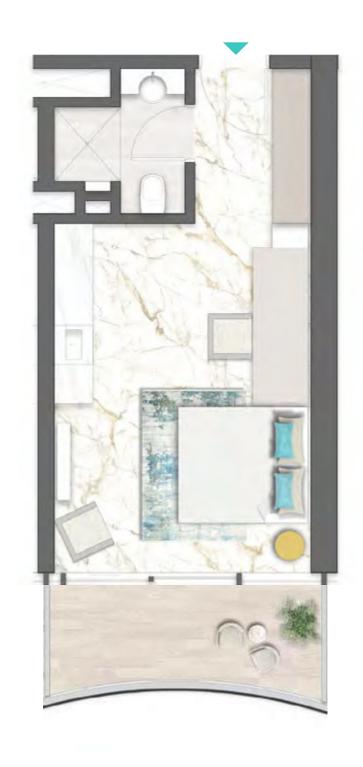

nt and training.

REAWWA KEN



















## WAVES, RECREATED.

Look up from the Podium and take in the full beauty of the Tower you now call home.

A cascade of undulating terraces inspired by the waves of Dubai's Canal descend from the buildings crowning glory 
A stepped roof which evokes layers of rock, where water trickles from one pool to another.















REAWWA KEN









TYPE 01 | BALCONY 03 LEVELS: 07, 11, 15, 19, 23, 27, 31



TYPE 01 | BALCONY 18 LEVELS: 08, 10, 12, 14, 16, 18, 20, 22, 24, 26, 28, 30, 32



TYPE 01 | BALCONY 33 LEVELS: 09, 13, 17, 21, 25, 29









TYPE 01 | BALCONY 04 LEVELS: 07, 11, 15, 19, 23, 27, 31



TYPE 01 | BALCONY 19 LEVELS: 08, 10, 12, 14, 16, 18, 20, 22, 24, 26, 28, 30, 32



TYPE 01 | BALCONY 34 LEVELS: 09, 13, 17, 21, 25, 29









TYPE 01 | BALCONY 05 LEVELS: 07, 11, 15, 19, 23, 27, 31



TYPE 01 | BALCONY 20 LEVELS: 08, 10, 12, 14, 16, 18, 20, 22, 24, 26, 28, 30, 32



TYPE 01 | BALCONY 35 LEVELS: 09, 13, 17, 21, 25, 29









TYPE 01 | BALCONY 06 LEVELS: 07, 11, 15, 19, 23, 27, 31



TYPE 01 | BALCONY 21 LEVELS: 08, 10, 12, 14, 16, 18, 20, 22, 24, 26, 28, 30, 32



TYPE 01 | BALCONY 36 LEVELS: 09, 13, 17, 21, 25, 29









TYPE 01 | BALCONY 08 LEVELS: 07, 11, 15, 19, 23, 27, 31



TYPE 01 | BALCONY 23 LEVELS: 08, 10, 12, 14, 16, 18, 20, 22, 24, 26, 28, 30, 32



TYPE 01 | BALCONY 38 LEVELS: 09, 13, 17, 21, 25, 29









TYPE 02 | BALCONY 09 LEVELS: 07, 11, 15, 19, 23, 27, 31



TYPE 02 | BALCONY 24 LEVELS: 08, 10, 12, 14, 16, 18, 20, 22, 24, 26, 28, 30, 32



TYPE 02 | BALCONY 39 LEVELS: 09, 13, 17, 21, 25