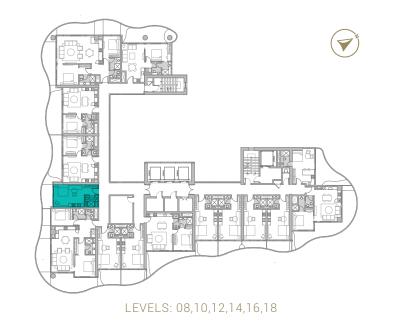

TYPE 01 | BALCONY 19 LEVELS: 08, 10, 12, 14, 16, 18, 20, 22, 24, 26, 28, 30, 32

TYPE 01 | BALCONY 34 LEVELS: 09, 13, 17, 21, 25, 29

TYPE 01 | BALCONY 05 LEVELS: 07, 11, 15, 19, 23, 27, 31

TYPE 01 | BALCONY 20 LEVELS: 08, 10, 12, 14, 16, 18, 20, 22, 24, 26, 28, 30, 32