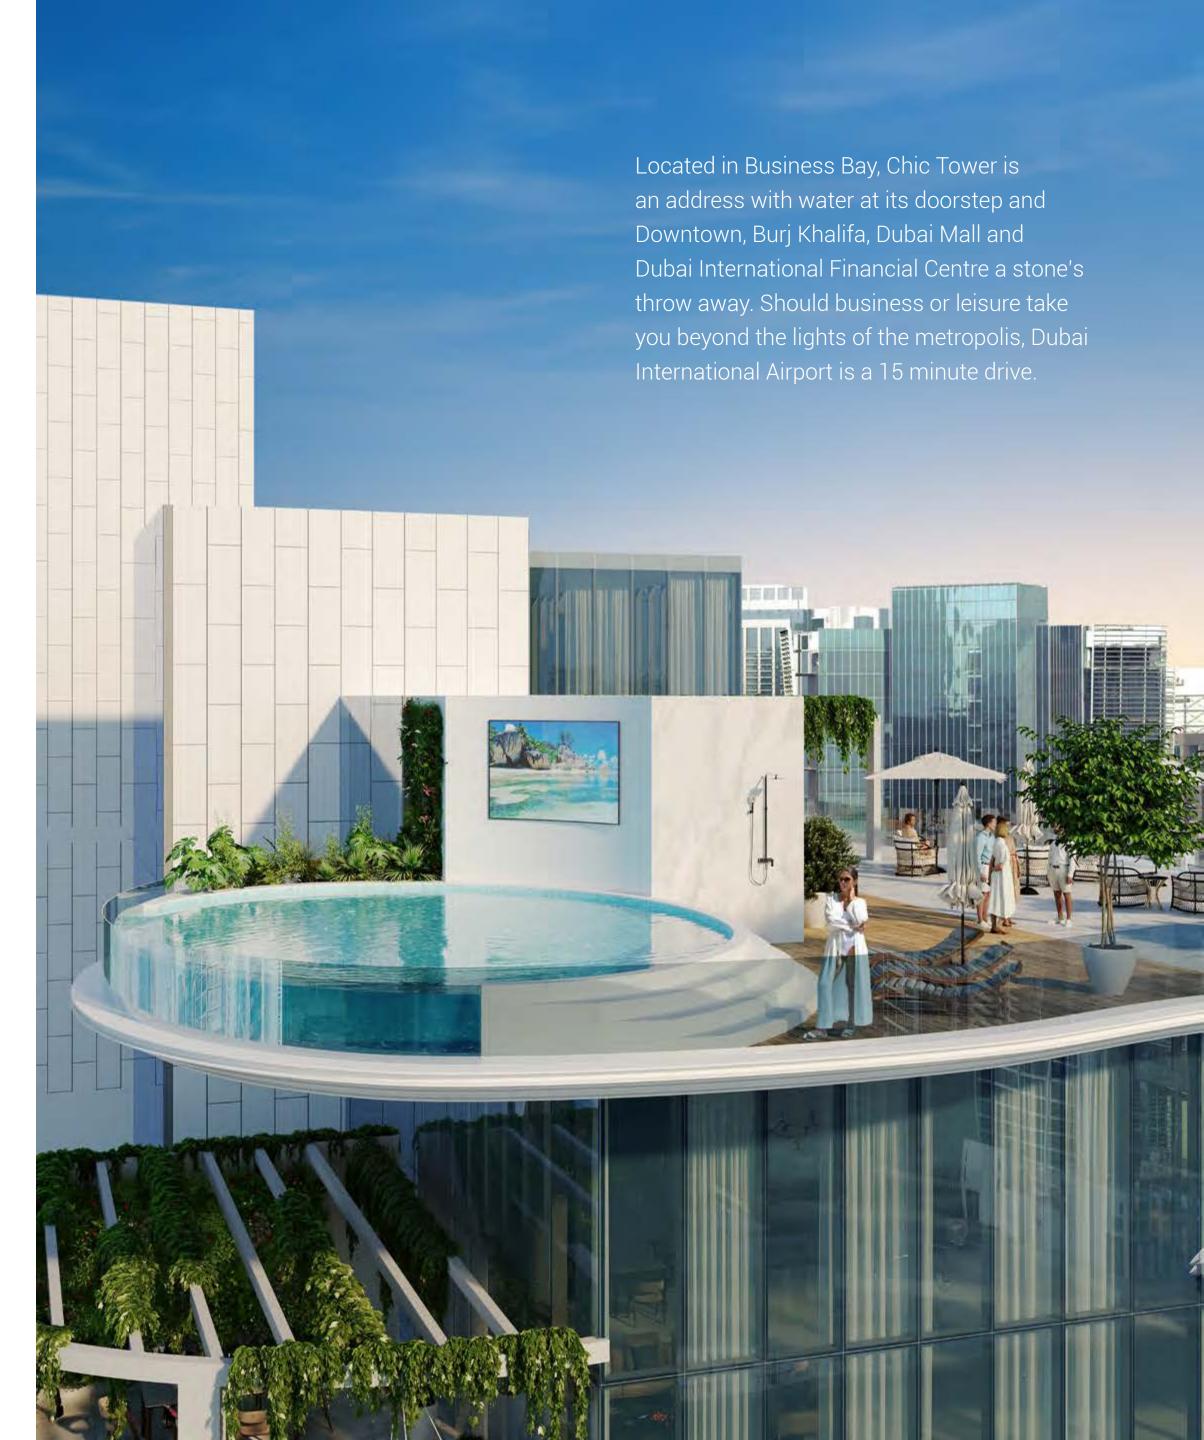

Chic Tower invites you to remain healthy from the moment you walk through the door, where the lobby greets you with workout benches and weights. On the Podium level, the main spa extends into an outdoor gym, designed to strengthen all muscle groups with calisthenic-focused equipment and training.

## WAVES, RECREATED.

Look up from the Podium and take in the full beauty of the Tower you now call home.

A cascade of undulating terraces inspired by the waves of Dubai's Canal descend from the buildings crowning glory 
A stepped roof which evokes layers of rock, where water trickles from one pool to another.