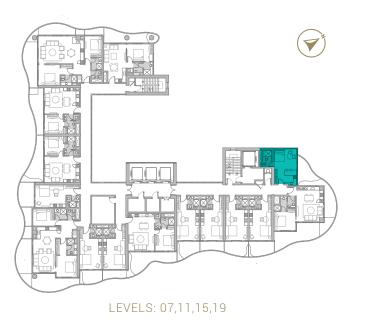

TYPE 03 | BALCONY 41 LEVELS: 09, 13, 17, 21, 25, 29

TYPE 04 | BALCONY 01 LEVELS: 07, 11, 15, 19, 23, 27, 31

LEVELS: 08, 10, 12, 14, 16, 18, 20, 22, 24, 26, 28, 30, 32

TYPE 04 | BALCONY 31 LEVELS: 09, 13, 17, 21, 25, 29