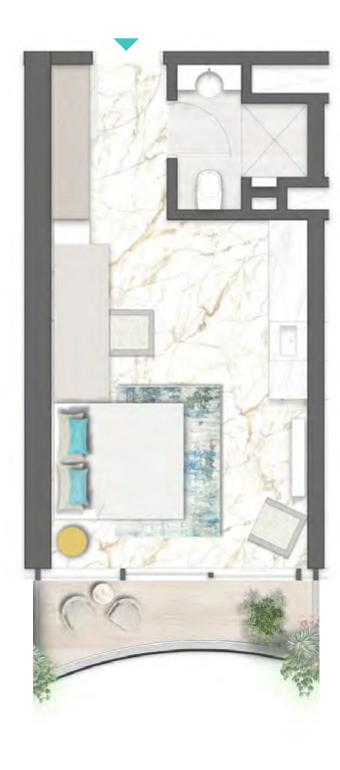

REAWWA KEN

TYPE 01 | BALCONY 03 LEVELS: 07, 11, 15, 19, 23, 27, 31

TYPE 01 | BALCONY 18 LEVELS: 08, 10, 12, 14, 16, 18, 20, 22, 24, 26, 28, 30, 32

TYPE 01 | BALCONY 33 LEVELS: 09, 13, 17, 21, 25, 29

TYPE 01 | BALCONY 04 LEVELS: 07, 11, 15, 19, 23, 27, 31