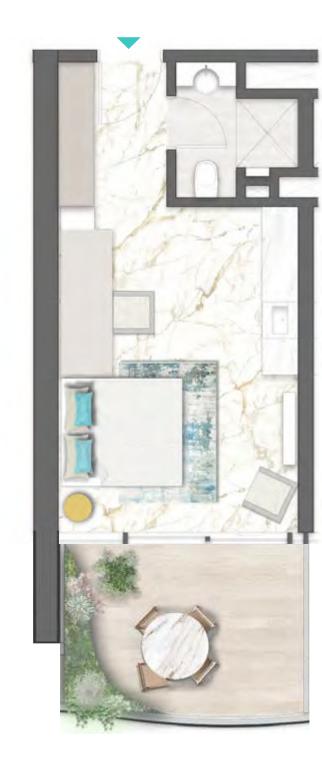

REAWWA KEN

TYPE 01 | BALCONY 03 LEVELS: 07, 11, 15, 19, 23, 27, 31

TYPE 01 | BALCONY 18 LEVELS: 08, 10, 12, 14, 16, 18, 20, 22, 24, 26, 28, 30, 32

TYPE 01 | BALCONY 33 LEVELS: 09, 13, 17, 21, 25, 29

TYPE 01 | BALCONY 04 LEVELS: 07, 11, 15, 19, 23, 27, 31