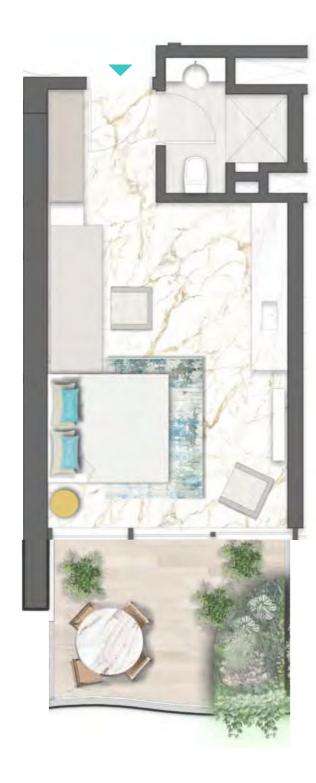

REAWWA KEN

TYPE 01 | BALCONY 03 LEVELS: 07, 11, 15, 19, 23, 27, 31

TYPE 01 | BALCONY 18 LEVELS: 08, 10, 12, 14, 16, 18, 20, 22, 24, 26, 28, 30, 32

TYPE 01 | BALCONY 33 LEVELS: 09, 13, 17, 21, 25, 29

TYPE 01 | BALCONY 04 LEVELS: 07, 11, 15, 19, 23, 27, 31