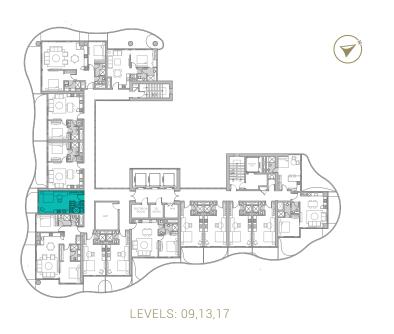

TYPE 01 | BALCONY 35 LEVELS: 09, 13, 17, 21, 25, 29

TYPE 01 | BALCONY 06 LEVELS: 07, 11, 15, 19, 23, 27, 31

TYPE 01 | BALCONY 21 LEVELS: 08, 10, 12, 14, 16, 18, 20, 22, 24, 26, 28, 30, 32

TYPE 01 | BALCONY 36 LEVELS: 09, 13, 17, 21, 25, 29