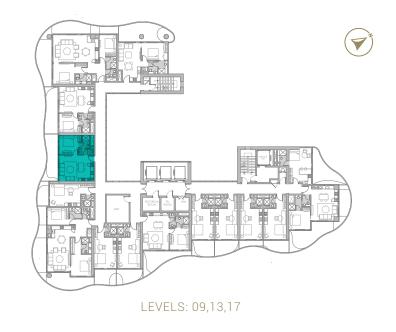

TYPE 01 | BALCONY 35 LEVELS: 09, 13, 17, 21, 25, 29

TYPE 01 | BALCONY 06 LEVELS: 07, 11, 15, 19, 23, 27, 31

TYPE 01 | BALCONY 21 LEVELS: 08, 10, 12, 14, 16, 18, 20, 22, 24, 26, 28, 30, 32

TYPE 01 | BALCONY 36 LEVELS: 09, 13, 17, 21, 25, 29