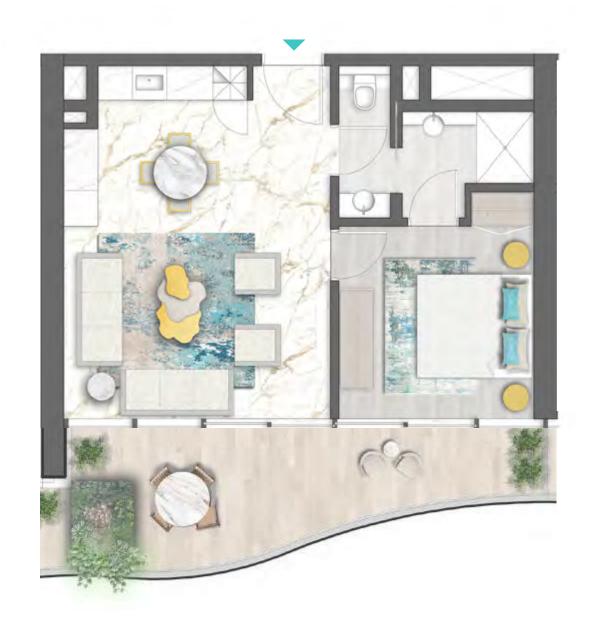

REAWWA KEN

TYPE 01 | BALCONY 03 LEVELS: 07, 11, 15, 19, 23, 27, 31

TYPE 01 | BALCONY 18 LEVELS: 08, 10, 12, 14, 16, 18, 20, 22, 24, 26, 28, 30, 32

TYPE 01 | BALCONY 33 LEVELS: 09, 13, 17, 21, 25, 29

TYPE 01 | BALCONY 04 LEVELS: 07, 11, 15, 19, 23, 27, 31