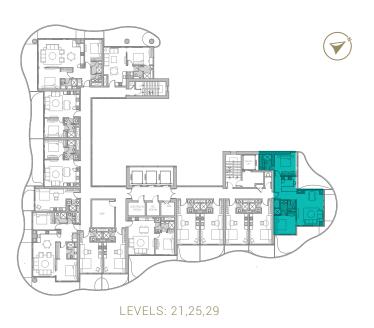

REAWWA KEN

TYPE 01 | BALCONY 03 LEVELS: 07, 11, 15, 19, 23, 27, 31

TYPE 01 | BALCONY 18 LEVELS: 08, 10, 12, 14, 16, 18, 20, 22, 24, 26, 28, 30, 32

TYPE 01 | BALCONY 33 LEVELS: 09, 13, 17, 21, 25, 29

TYPE 01 | BALCONY 04 LEVELS: 07, 11, 15, 19, 23, 27, 31