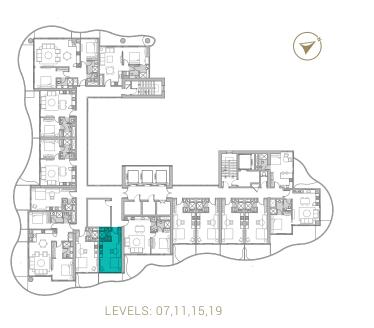

REAWWA KEN

TYPE 01 | BALCONY 03 LEVELS: 07, 11, 15, 19, 23, 27, 31

TYPE 01 | BALCONY 18 LEVELS: 08, 10, 12, 14, 16, 18, 20, 22, 24, 26, 28, 30, 32

TYPE 01 | BALCONY 33 LEVELS: 09, 13, 17, 21, 25, 29

TYPE 01 | BALCONY 04 LEVELS: 07, 11, 15, 19, 23, 27, 31