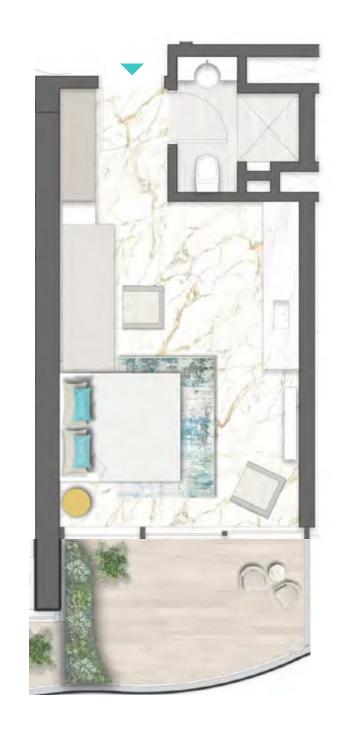

REAWWA KEN

TYPE 01 | BALCONY 03 LEVELS: 07, 11, 15, 19, 23, 27, 31

TYPE 01 | BALCONY 18 LEVELS: 08, 10, 12, 14, 16, 18, 20, 22, 24, 26, 28, 30, 32

TYPE 01 | BALCONY 33 LEVELS: 09, 13, 17, 21, 25, 29

TYPE 01 | BALCONY 04 LEVELS: 07, 11, 15, 19, 23, 27, 31