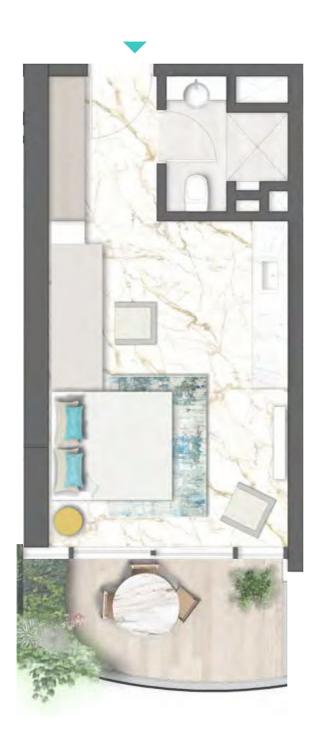

REAWWA KEN

TYPE 01 | BALCONY 03 LEVELS: 07, 11, 15, 19, 23, 27, 31

TYPE 01 | BALCONY 18 LEVELS: 08, 10, 12, 14, 16, 18, 20, 22, 24, 26, 28, 30, 32

TYPE 01 | BALCONY 33 LEVELS: 09, 13, 17, 21, 25, 29

TYPE 01 | BALCONY 04 LEVELS: 07, 11, 15, 19, 23, 27, 31