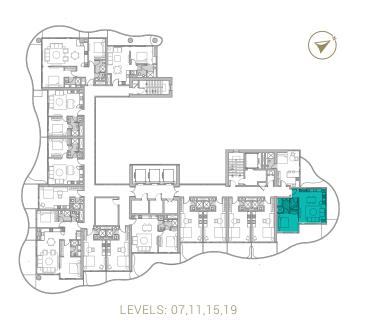

REAWWA KEN

TYPE 01 | BALCONY 03 LEVELS: 07, 11, 15, 19, 23, 27, 31

TYPE 01 | BALCONY 18 LEVELS: 08, 10, 12, 14, 16, 18, 20, 22, 24, 26, 28, 30, 32

TYPE 01 | BALCONY 33 LEVELS: 09, 13, 17, 21, 25, 29

TYPE 01 | BALCONY 04 LEVELS: 07, 11, 15, 19, 23, 27, 31