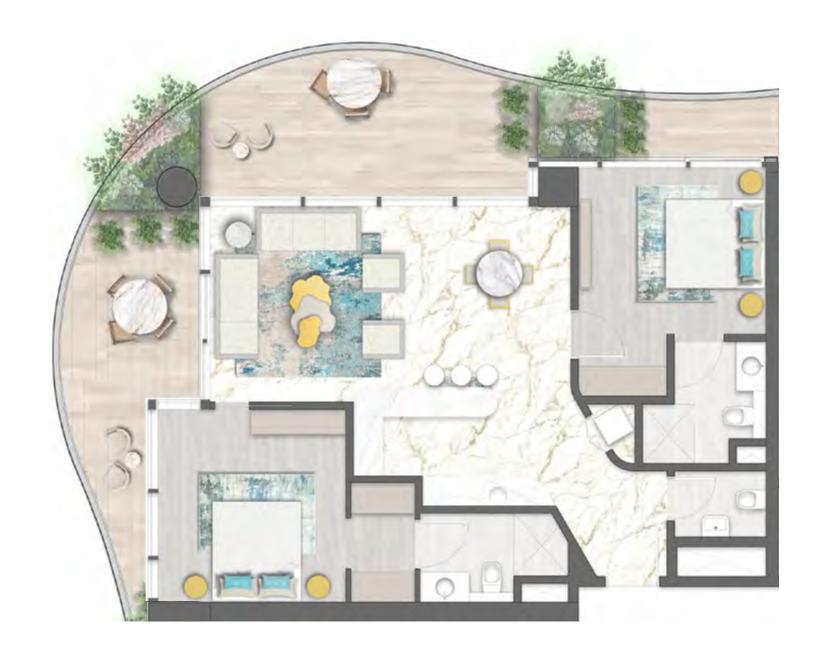

REAWWA KEN

TYPE 01 | BALCONY 03 LEVELS: 07, 11, 15, 19, 23, 27, 31

TYPE 01 | BALCONY 18 LEVELS: 08, 10, 12, 14, 16, 18, 20, 22, 24, 26, 28, 30, 32

TYPE 01 | BALCONY 33 LEVELS: 09, 13, 17, 21, 25, 29

TYPE 01 | BALCONY 04 LEVELS: 07, 11, 15, 19, 23, 27, 31