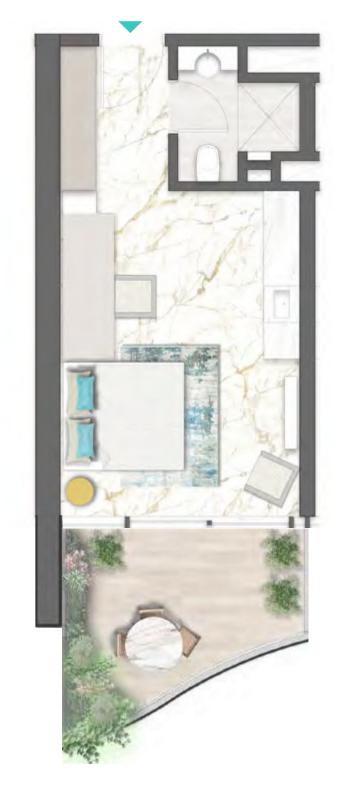

REAWWA KEN

TYPE 01 | BALCONY 03 LEVELS: 07, 11, 15, 19, 23, 27, 31

TYPE 01 | BALCONY 18 LEVELS: 08, 10, 12, 14, 16, 18, 20, 22, 24, 26, 28, 30, 32

TYPE 01 | BALCONY 33 LEVELS: 09, 13, 17, 21, 25, 29

TYPE 01 | BALCONY 04 LEVELS: 07, 11, 15, 19, 23, 27, 31