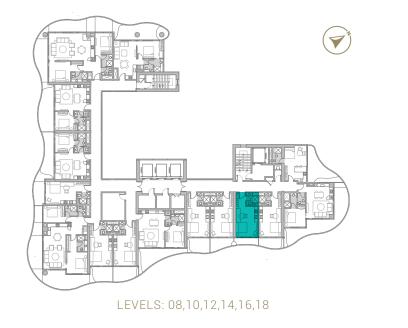

TYPE 03 | BALCONY 41 LEVELS: 09, 13, 17, 21, 25, 29

TYPE 04 | BALCONY 01 LEVELS: 07, 11, 15, 19, 23, 27, 31

LEVELS: 08, 10, 12, 14, 16, 18, 20, 22, 24, 26, 28, 30, 32

TYPE 04 | BALCONY 31 LEVELS: 09, 13, 17, 21, 25, 29