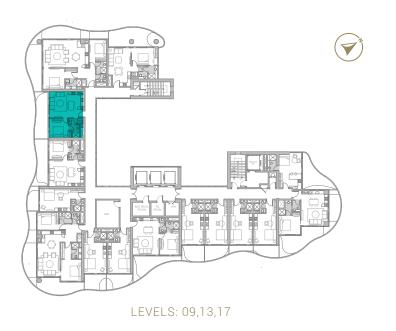

TYPE 01 | BALCONY 35 LEVELS: 09, 13, 17, 21, 25, 29

TYPE 01 | BALCONY 06 LEVELS: 07, 11, 15, 19, 23, 27, 31

TYPE 01 | BALCONY 21 LEVELS: 08, 10, 12, 14, 16, 18, 20, 22, 24, 26, 28, 30, 32

TYPE 01 | BALCONY 36 LEVELS: 09, 13, 17, 21, 25, 29