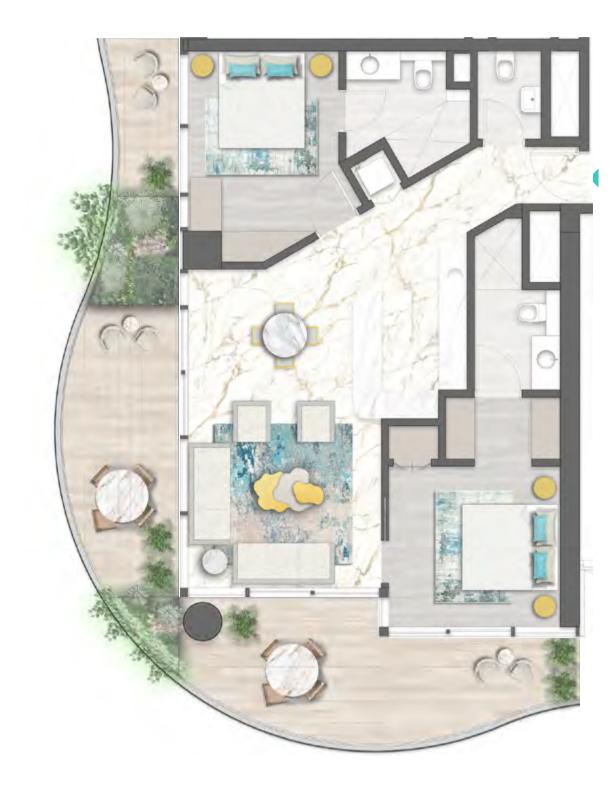

REAWWA KEN

TYPE 01 | BALCONY 03 LEVELS: 07, 11, 15, 19, 23, 27, 31

TYPE 01 | BALCONY 18 LEVELS: 08, 10, 12, 14, 16, 18, 20, 22, 24, 26, 28, 30, 32

TYPE 01 | BALCONY 33 LEVELS: 09, 13, 17, 21, 25, 29

TYPE 01 | BALCONY 04 LEVELS: 07, 11, 15, 19, 23, 27, 31