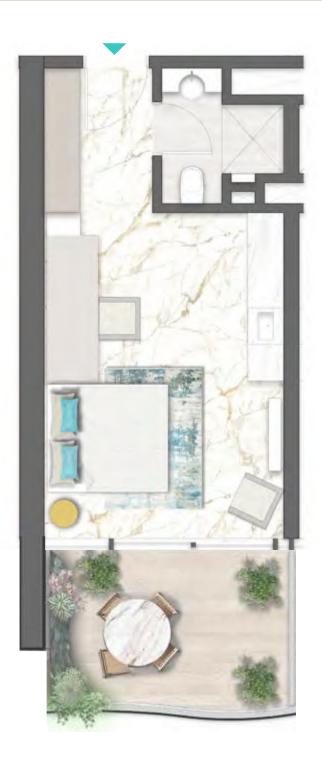

REAWWA KEN

TYPE 01 | BALCONY 03 LEVELS: 07, 11, 15, 19, 23, 27, 31

TYPE 01 | BALCONY 18 LEVELS: 08, 10, 12, 14, 16, 18, 20, 22, 24, 26, 28, 30, 32

TYPE 01 | BALCONY 33 LEVELS: 09, 13, 17, 21, 25, 29

TYPE 01 | BALCONY 04 LEVELS: 07, 11, 15, 19, 23, 27, 31