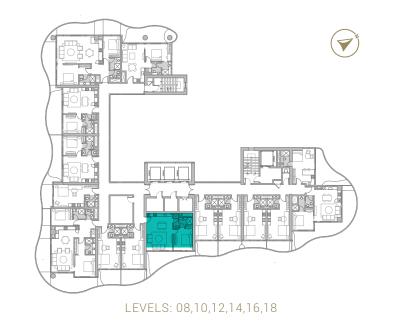

TYPE 03 | BALCONY 41 LEVELS: 09, 13, 17, 21, 25, 29

TYPE 04 | BALCONY 01 LEVELS: 07, 11, 15, 19, 23, 27, 31

LEVELS: 08, 10, 12, 14, 16, 18, 20, 22, 24, 26, 28, 30, 32

TYPE 04 | BALCONY 31 LEVELS: 09, 13, 17, 21, 25, 29