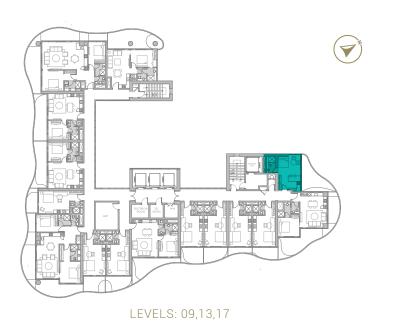

TYPE 01 | BALCONY 35 LEVELS: 09, 13, 17, 21, 25, 29

TYPE 01 | BALCONY 06 LEVELS: 07, 11, 15, 19, 23, 27, 31

TYPE 01 | BALCONY 21 LEVELS: 08, 10, 12, 14, 16, 18, 20, 22, 24, 26, 28, 30, 32

TYPE 01 | BALCONY 36 LEVELS: 09, 13, 17, 21, 25, 29