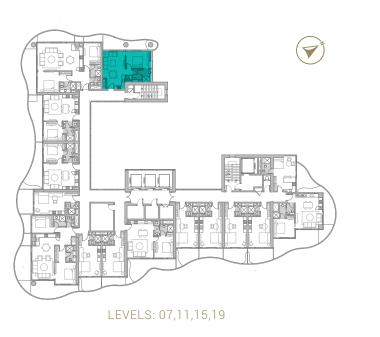

REAWWA KEN

TYPE 01 | BALCONY 03 LEVELS: 07, 11, 15, 19, 23, 27, 31

TYPE 01 | BALCONY 18 LEVELS: 08, 10, 12, 14, 16, 18, 20, 22, 24, 26, 28, 30, 32

TYPE 01 | BALCONY 33 LEVELS: 09, 13, 17, 21, 25, 29

TYPE 01 | BALCONY 04 LEVELS: 07, 11, 15, 19, 23, 27, 31

TYPE 01 | BALCONY 19 LEVELS: 08, 10, 12, 14, 16, 18, 20, 22, 24, 26, 28, 30, 32

TYPE 01 | BALCONY 34 LEVELS: 09, 13, 17, 21, 25, 29

TYPE 01 | BALCONY 05 LEVELS: 07, 11, 15, 19, 23, 27, 31

TYPE 01 | BALCONY 20 LEVELS: 08, 10, 12, 14, 16, 18, 20, 22, 24, 26, 28, 30, 32

TYPE 01 | BALCONY 35 LEVELS: 09, 13, 17, 21, 25, 29

TYPE 01 | BALCONY 06 LEVELS: 07, 11, 15, 19, 23, 27, 31

TYPE 01 | BALCONY 21 LEVELS: 08, 10, 12, 14, 16, 18, 20, 22, 24, 26, 28, 30, 32

TYPE 01 | BALCONY 36 LEVELS: 09, 13, 17, 21, 25, 29

TYPE 01 | BALCONY 08 LEVELS: 07, 11, 15, 19, 23, 27, 31

TYPE 01 | BALCONY 23 LEVELS: 08, 10, 12, 14, 16, 18, 20, 22, 24, 26, 28, 30, 32

TYPE 01 | BALCONY 38 LEVELS: 09, 13, 17, 21, 25, 29

TYPE 02 | BALCONY 09 LEVELS: 07, 11, 15, 19, 23, 27, 31