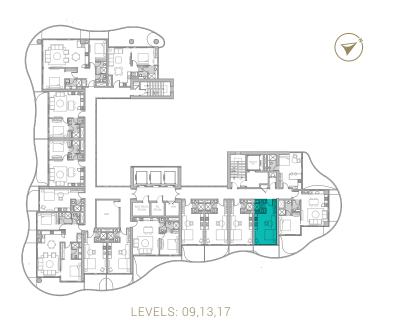

TYPE 01 | BALCONY 35 LEVELS: 09, 13, 17, 21, 25, 29

TYPE 01 | BALCONY 06 LEVELS: 07, 11, 15, 19, 23, 27, 31

TYPE 01 | BALCONY 21 LEVELS: 08, 10, 12, 14, 16, 18, 20, 22, 24, 26, 28, 30, 32

TYPE 01 | BALCONY 36 LEVELS: 09, 13, 17, 21, 25, 29