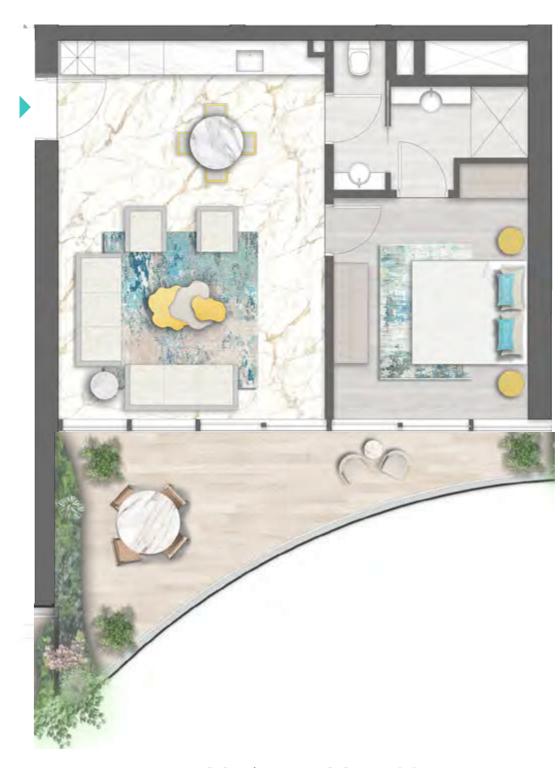

REAWWA KEN

TYPE 01 | BALCONY 03 LEVELS: 07, 11, 15, 19, 23, 27, 31

TYPE 01 | BALCONY 18 LEVELS: 08, 10, 12, 14, 16, 18, 20, 22, 24, 26, 28, 30, 32

TYPE 01 | BALCONY 33 LEVELS: 09, 13, 17, 21, 25, 29

TYPE 01 | BALCONY 04 LEVELS: 07, 11, 15, 19, 23, 27, 31