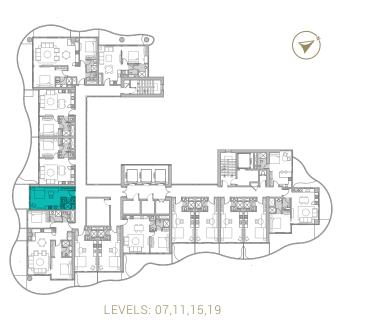

REAWWA KEN

TYPE 01 | BALCONY 03 LEVELS: 07, 11, 15, 19, 23, 27, 31

TYPE 01 | BALCONY 18 LEVELS: 08, 10, 12, 14, 16, 18, 20, 22, 24, 26, 28, 30, 32

TYPE 01 | BALCONY 33 LEVELS: 09, 13, 17, 21, 25, 29

TYPE 01 | BALCONY 04 LEVELS: 07, 11, 15, 19, 23, 27, 31