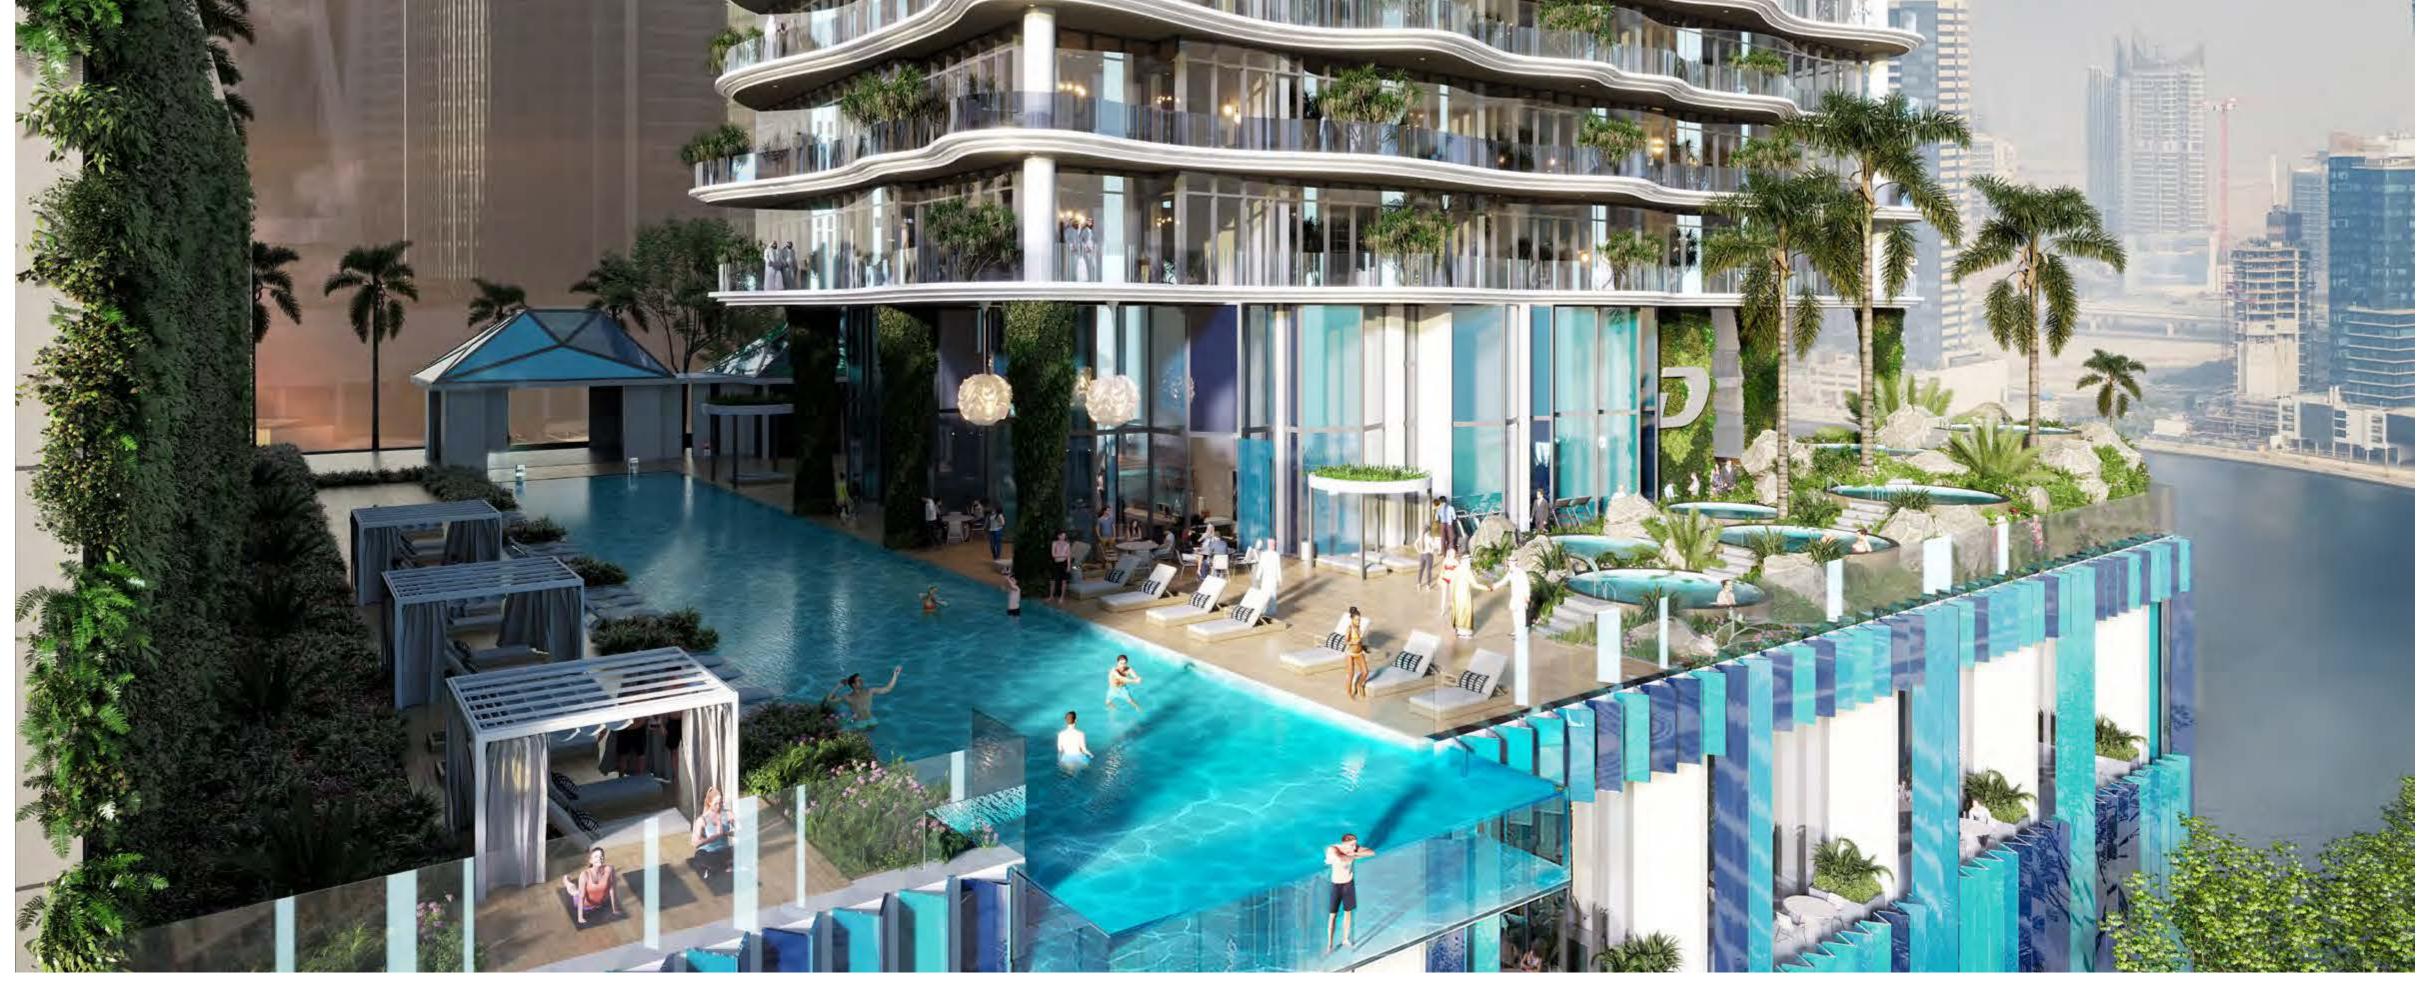

Chic Tower invites you to remain healthy from the moment you walk through the door, where the lobby greets you with workout benches and weights. On the Podium level, the main spa extends into an outdoor gym, designed to strengthen all muscle groups with calisthenic-focused equipment and training.

## WAVES, RECREATED.

Look up from the Podium and take in the full beauty of the Tower you now call home.

A cascade of undulating terraces inspired by the waves of Dubai's Canal descend from the buildings crowning glory 
A stepped roof which evokes layers of rock, where water trickles from one pool to another.