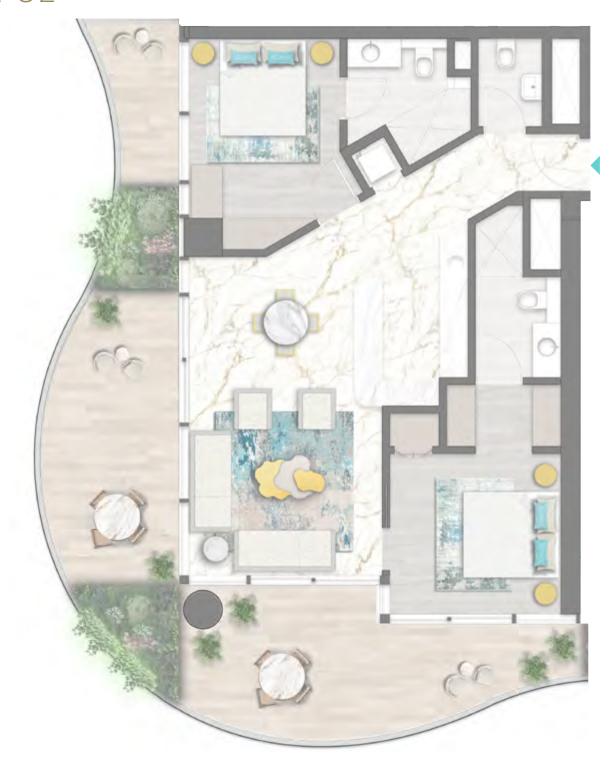

32

TYPE 01 | BALCONY 43 LEVELS: 09, 13, 17, 21, 25, 29













TYPE 02 | BALCONY 30 LEVELS: 08, 10, 12, 14, 16, 18, 20, 22, 24, 26, 28, 30, 32



TYPE 02 | BALCONY 45 LEVELS: 09, 13, 17, 21, 25, 29









TYPE 03 | BALCONY 07 LEVELS: 07, 11, 15, 19, 23, 27, 31



TYPE 03 | BALCONY 22 LEVELS: 08, 10, 12, 14, 16, 18, 20, 22, 24, 26, 28, 30, 32



TYPE 03 | BALCONY 37 LEVELS: 09, 13, 17, 21, 25, 29









LEVELS: 07, 11, 15, 19, 23, 27, 31



TYPE 04 | BALCONY 17 LEVELS: 08, 10, 12, 14, 16, 18, 20, 22, 24, 26, 28, 30, 32



TYPE 04 | BALCONY 32 LEVELS: 09, 13, 17, 21, 25, 29













TYPE 01 | BALCONY 14 LEVELS: 07, 11, 15, 19, 23, 27, 31

TYPE 01 | BALCONY 29 LEVELS: 08, 10, 12, 14, 16, 18, 20, 22, 24, 26, 28, 30, 32

TYPE 01 | BALCONY 44 LEVELS: 09, 13, 17, 21, 25, 29









TYPE 02 | BALCONY 10 LEVELS: 07, 11, 15, 19, 23, 27, 31



TYPE 02 | BALCONY 35 LEVELS: 08, 10, 12, 14, 16, 18, 20, 22, 24, 26, 28, 30, 32



TYPE 02 | BALCONY 40 LEVELS: 09, 13, 17, 21, 25, 29











TYPE 03 | BALCONY 47 LEVELS: 08, 10, 12, 14, 16, 18, 20, 22, 24, 26, 28, 30, 32



TYPE 03 | BALCONY 48 LEVELS: 09, 13, 17, 21, 25, 29