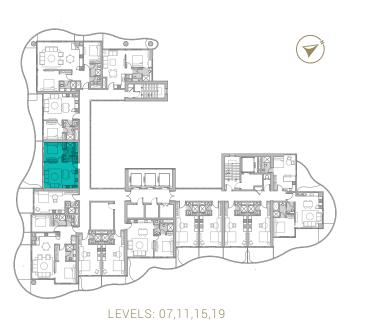

REAWWA KEN

TYPE 01 | BALCONY 03 LEVELS: 07, 11, 15, 19, 23, 27, 31

TYPE 01 | BALCONY 18 LEVELS: 08, 10, 12, 14, 16, 18, 20, 22, 24, 26, 28, 30, 32

TYPE 01 | BALCONY 33 LEVELS: 09, 13, 17, 21, 25, 29

TYPE 01 | BALCONY 04 LEVELS: 07, 11, 15, 19, 23, 27, 31