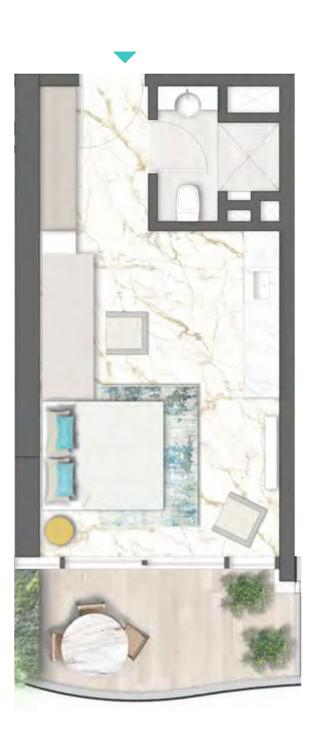

REAWWA KEN

TYPE 01 | BALCONY 03 LEVELS: 07, 11, 15, 19, 23, 27, 31

TYPE 01 | BALCONY 18 LEVELS: 08, 10, 12, 14, 16, 18, 20, 22, 24, 26, 28, 30, 32

TYPE 01 | BALCONY 33 LEVELS: 09, 13, 17, 21, 25, 29

TYPE 01 | BALCONY 04 LEVELS: 07, 11, 15, 19, 23, 27, 31