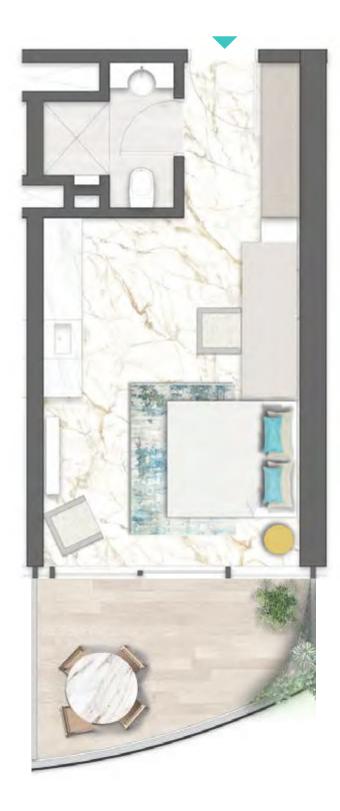

REAWWA KEN

TYPE 01 | BALCONY 03 LEVELS: 07, 11, 15, 19, 23, 27, 31

TYPE 01 | BALCONY 18 LEVELS: 08, 10, 12, 14, 16, 18, 20, 22, 24, 26, 28, 30, 32

TYPE 01 | BALCONY 33 LEVELS: 09, 13, 17, 21, 25, 29

TYPE 01 | BALCONY 04 LEVELS: 07, 11, 15, 19, 23, 27, 31