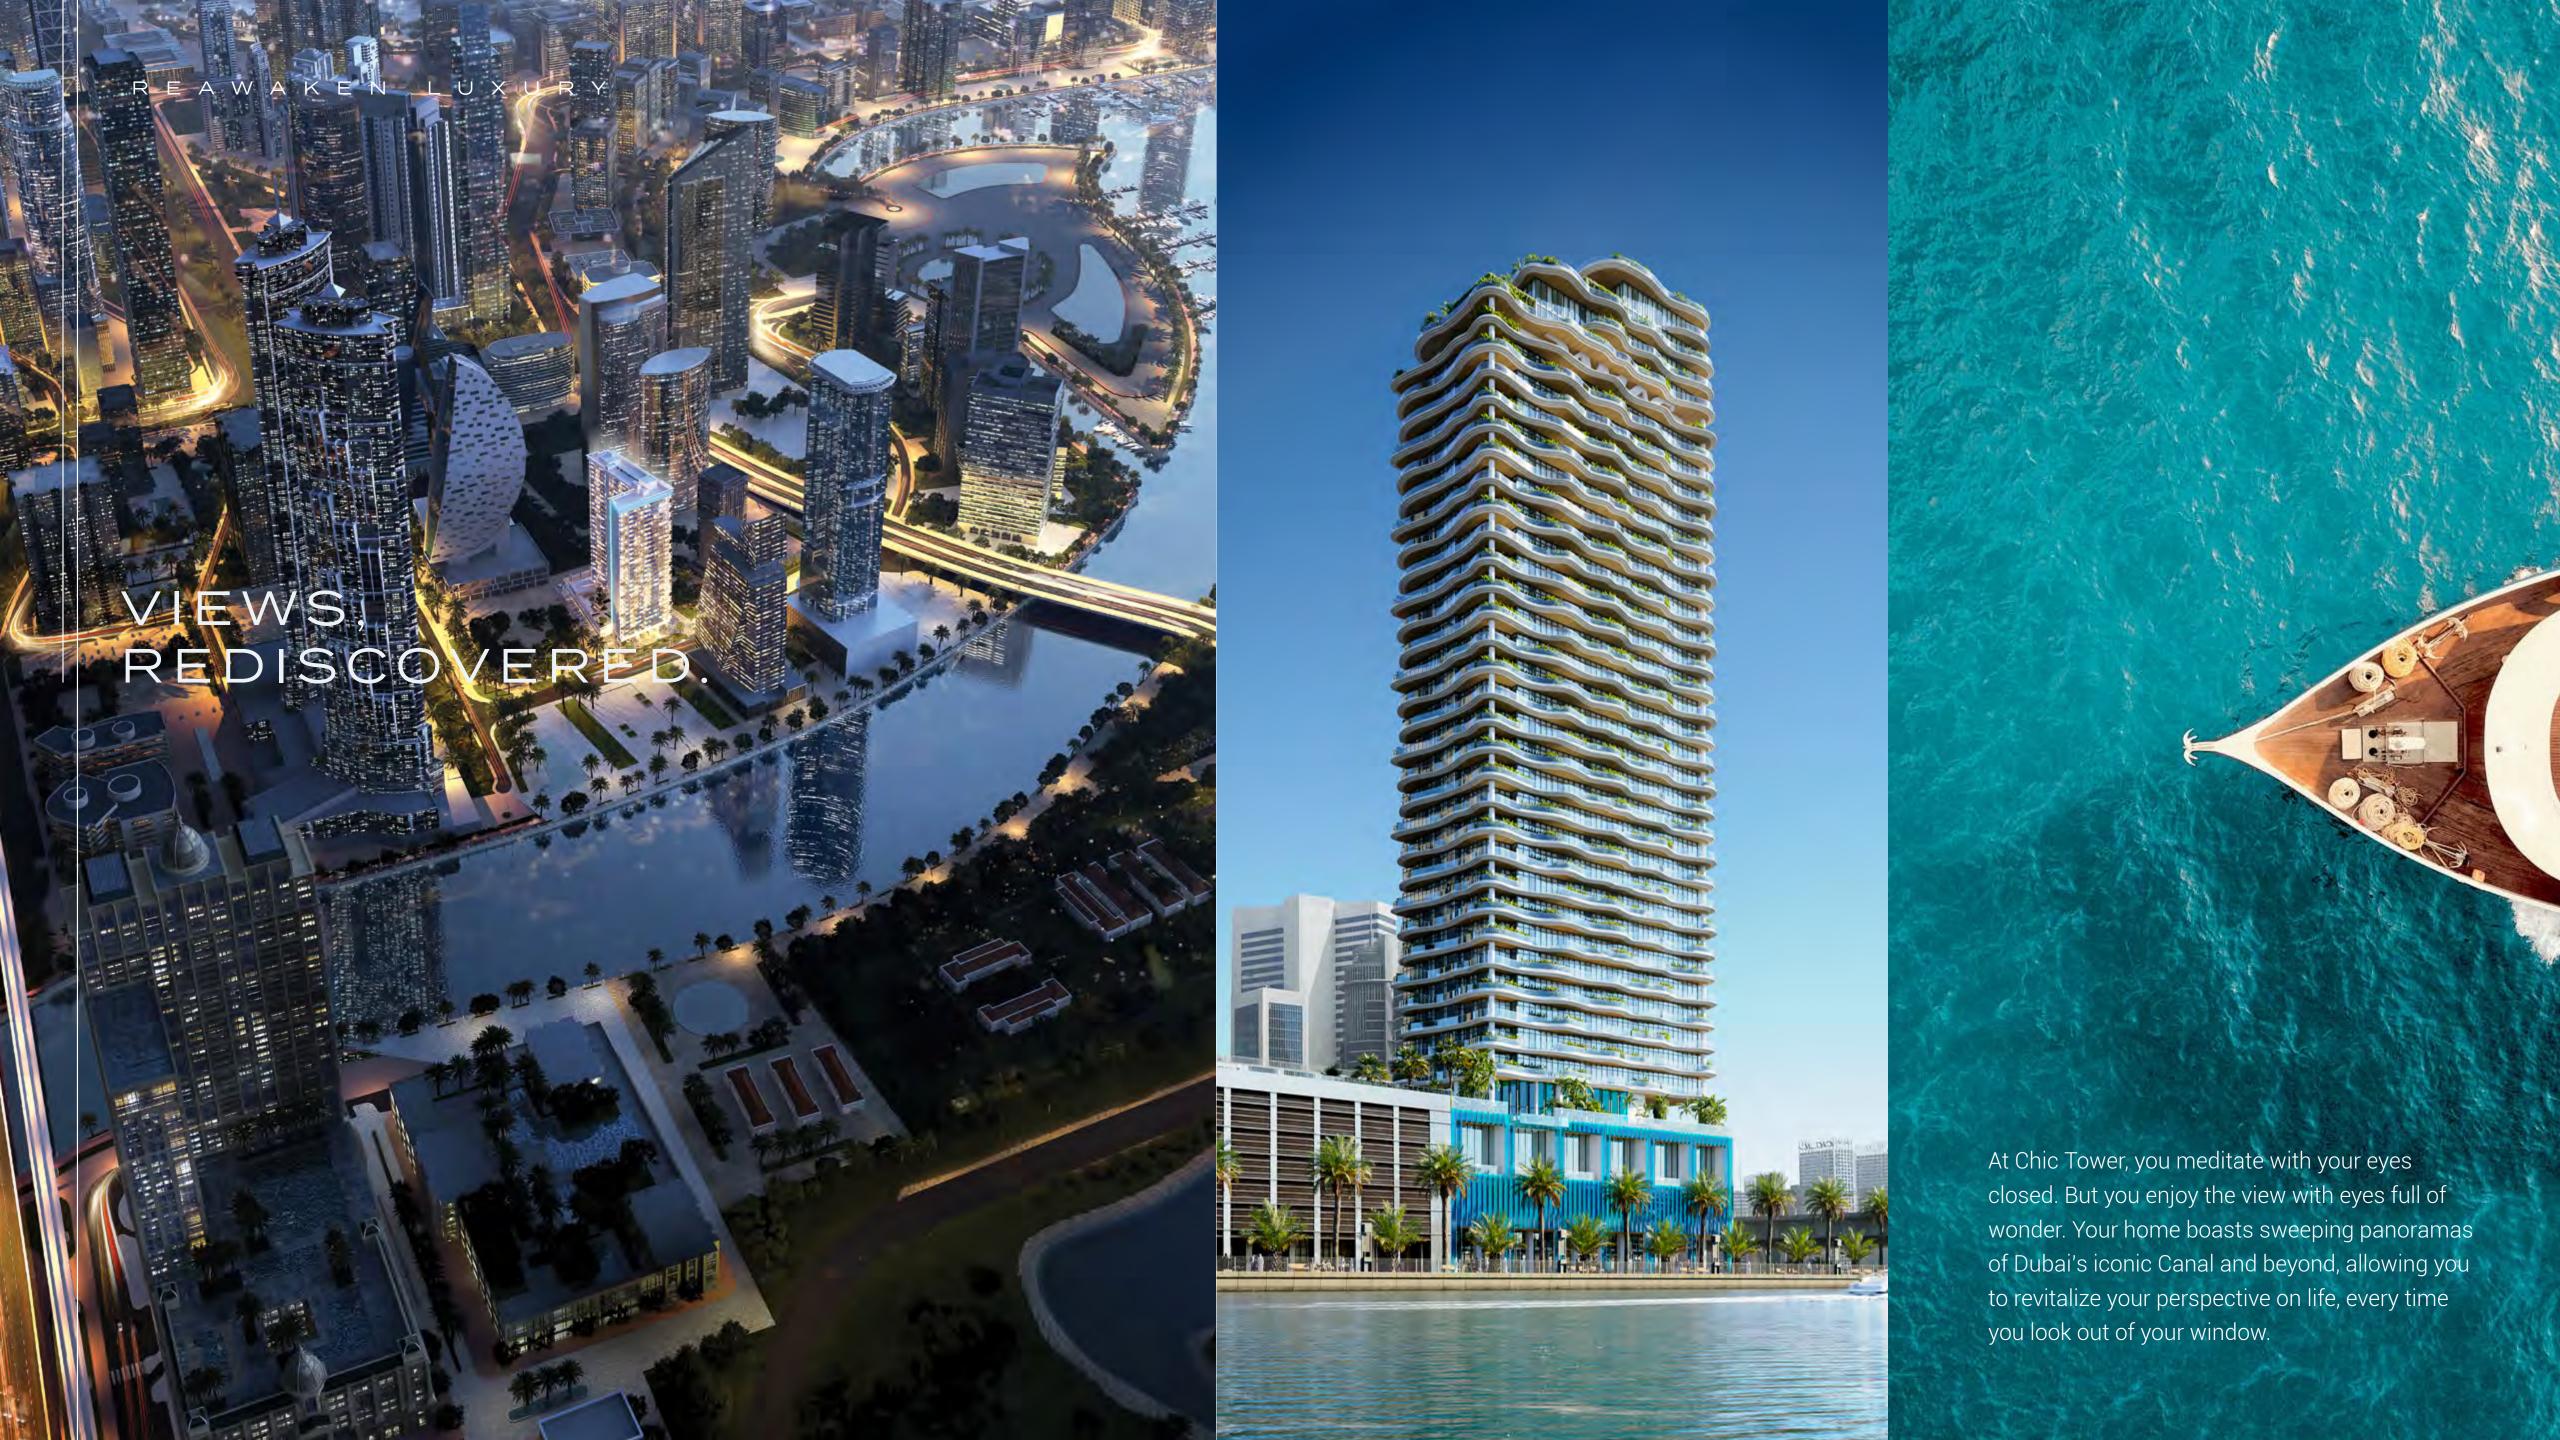

## WAVES, RECREATED.

Look up from the Podium and take in the full beauty of the Tower you now call home.

A cascade of undulating terraces inspired by the waves of Dubai's Canal descend from the buildings crowning glory 
A stepped roof which evokes layers of rock, where water trickles from one pool to another.