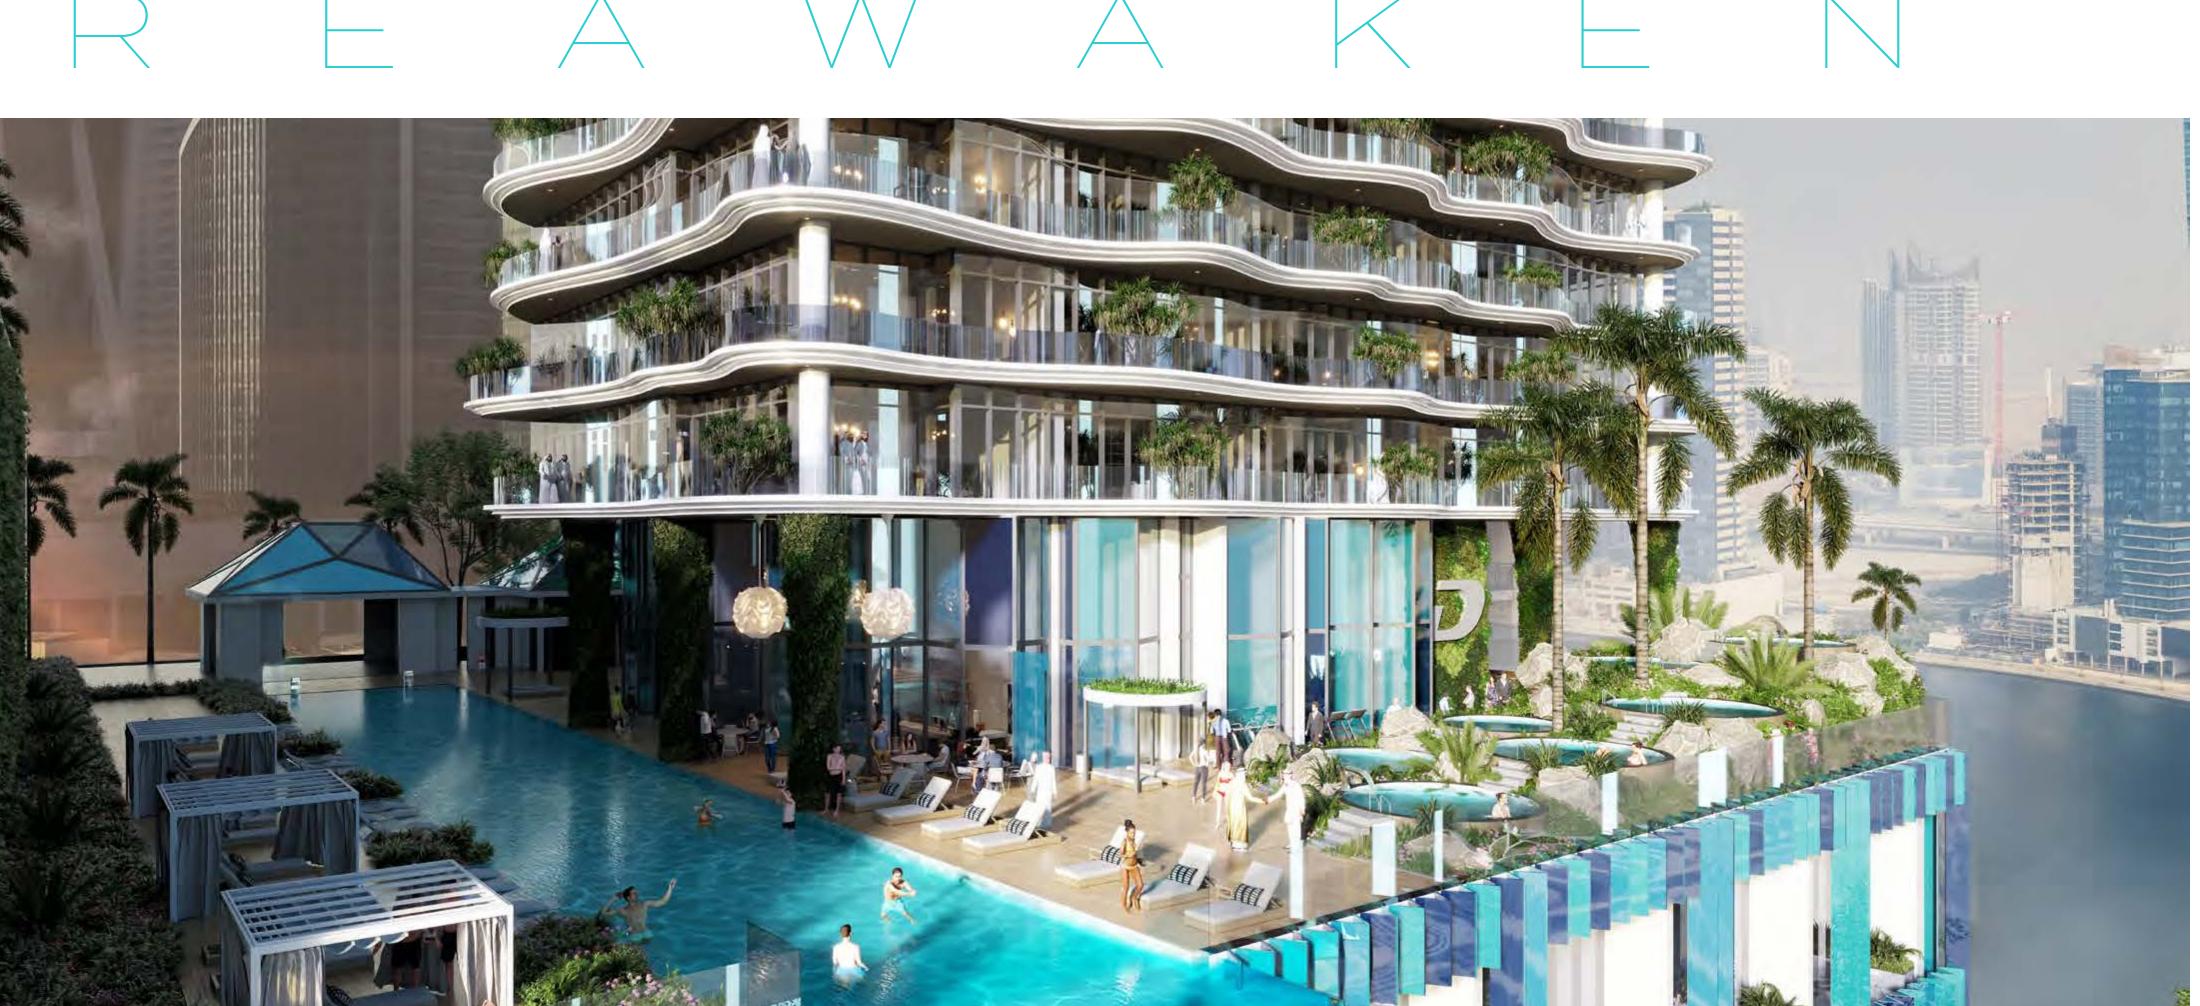

Chic Tower invites you to remain healthy from the moment you walk through the door, where the lobby greets you with workout benches and weights. On the Podium level, the main spa extends into an outdoor gym, designed to strengthen all muscle groups with calisthenic-focused equipment and training.

## WAVES, RECREATED.

Look up from the Podium and take in the full beauty of the Tower you now call home.

A cascade of undulating terraces inspired by the waves of Dubai's Canal descend from the buildings crowning glory 
A stepped roof which evokes layers of rock, where water trickles from one pool to another.