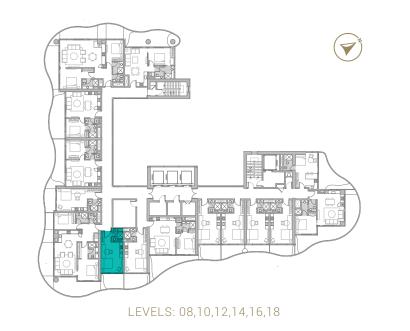

TYPE 01 | BALCONY 19 LEVELS: 08, 10, 12, 14, 16, 18, 20, 22, 24, 26, 28, 30, 32

TYPE 01 | BALCONY 34 LEVELS: 09, 13, 17, 21, 25, 29

TYPE 01 | BALCONY 05 LEVELS: 07, 11, 15, 19, 23, 27, 31

TYPE 01 | BALCONY 20 LEVELS: 08, 10, 12, 14, 16, 18, 20, 22, 24, 26, 28, 30, 32