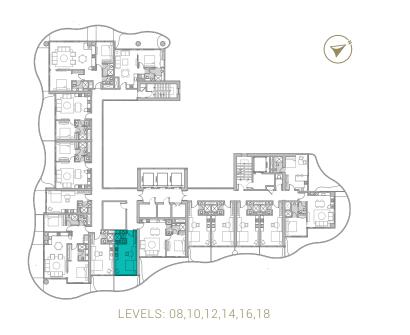

REAWWA KEN

TYPE 01 | BALCONY 03 LEVELS: 07, 11, 15, 19, 23, 27, 31

TYPE 01 | BALCONY 18 LEVELS: 08, 10, 12, 14, 16, 18, 20, 22, 24, 26, 28, 30, 32

TYPE 01 | BALCONY 33 LEVELS: 09, 13, 17, 21, 25, 29

TYPE 01 | BALCONY 04 LEVELS: 07, 11, 15, 19, 23, 27, 31

TYPE 01 | BALCONY 19 LEVELS: 08, 10, 12, 14, 16, 18, 20, 22, 24, 26, 28, 30, 32

TYPE 01 | BALCONY 34 LEVELS: 09, 13, 17, 21, 25, 29

TYPE 01 | BALCONY 05 LEVELS: 07, 11, 15, 19, 23, 27, 31

TYPE 01 | BALCONY 20 LEVELS: 08, 10, 12, 14, 16, 18, 20, 22, 24, 26, 28, 30, 32