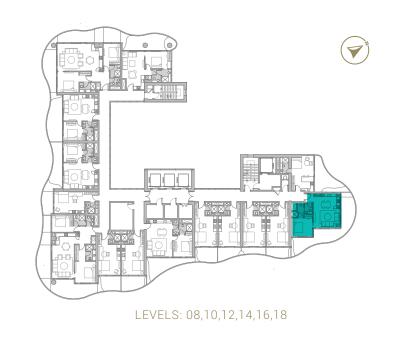

TYPE 01 | BALCONY 19 LEVELS: 08, 10, 12, 14, 16, 18, 20, 22, 24, 26, 28, 30, 32

TYPE 01 | BALCONY 34 LEVELS: 09, 13, 17, 21, 25, 29

TYPE 01 | BALCONY 05 LEVELS: 07, 11, 15, 19, 23, 27, 31

TYPE 01 | BALCONY 20 LEVELS: 08, 10, 12, 14, 16, 18, 20, 22, 24, 26, 28, 30, 32