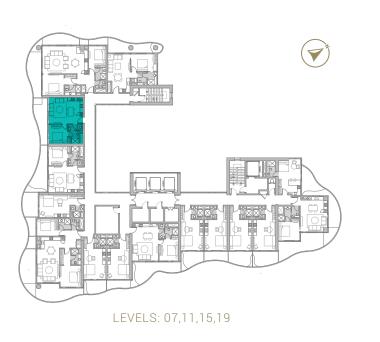

REAWWA KEN

TYPE 01 | BALCONY 03 LEVELS: 07, 11, 15, 19, 23, 27, 31

TYPE 01 | BALCONY 18 LEVELS: 08, 10, 12, 14, 16, 18, 20, 22, 24, 26, 28, 30, 32

TYPE 01 | BALCONY 33 LEVELS: 09, 13, 17, 21, 25, 29

TYPE 01 | BALCONY 04 LEVELS: 07, 11, 15, 19, 23, 27, 31