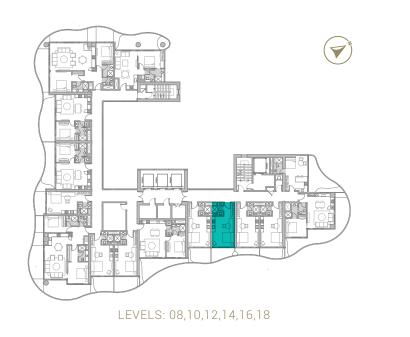

TYPE 01 | BALCONY 19 LEVELS: 08, 10, 12, 14, 16, 18, 20, 22, 24, 26, 28, 30, 32

TYPE 01 | BALCONY 34 LEVELS: 09, 13, 17, 21, 25, 29

TYPE 01 | BALCONY 05 LEVELS: 07, 11, 15, 19, 23, 27, 31

TYPE 01 | BALCONY 20 LEVELS: 08, 10, 12, 14, 16, 18, 20, 22, 24, 26, 28, 30, 32