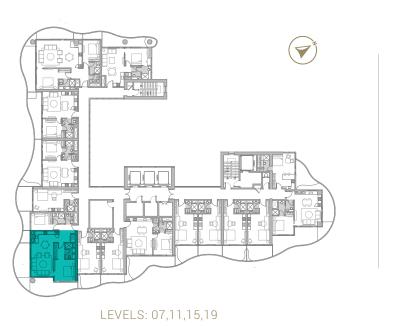

REAWWA KEN

TYPE 01 | BALCONY 03 LEVELS: 07, 11, 15, 19, 23, 27, 31

TYPE 01 | BALCONY 18 LEVELS: 08, 10, 12, 14, 16, 18, 20, 22, 24, 26, 28, 30, 32

TYPE 01 | BALCONY 33 LEVELS: 09, 13, 17, 21, 25, 29

TYPE 01 | BALCONY 04 LEVELS: 07, 11, 15, 19, 23, 27, 31