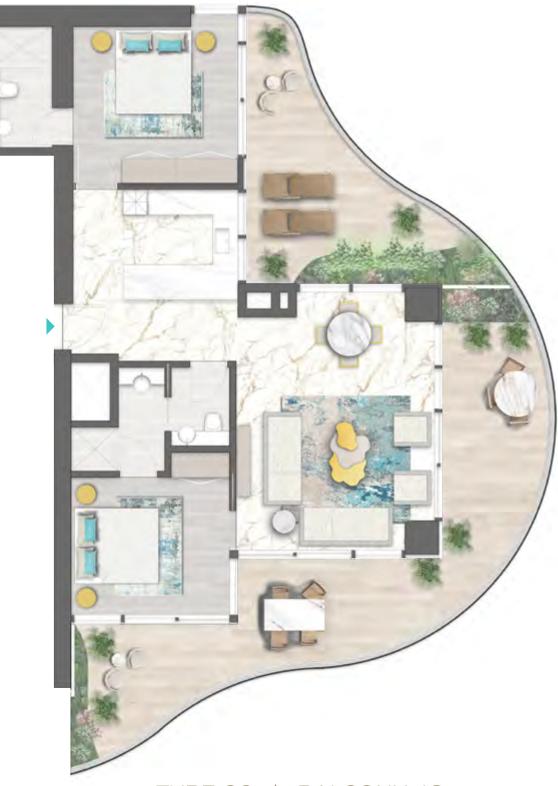

TYPE 02 | BALCONY 24 LEVELS: 08, 10, 12, 14, 16, 18, 20, 22, 24, 26, 28, 30, 32

TYPE 02 | BALCONY 39 LEVELS: 09, 13, 17, 21, 25, 29

TYPE 03 | BALCONY 11 LEVELS: 07, 11, 15, 19, 23, 27, 31

TYPE 03 | BALCONY 26 LEVELS: 08, 10, 12, 14, 16, 18, 20, 22, 24, 26, 28, 30, 32