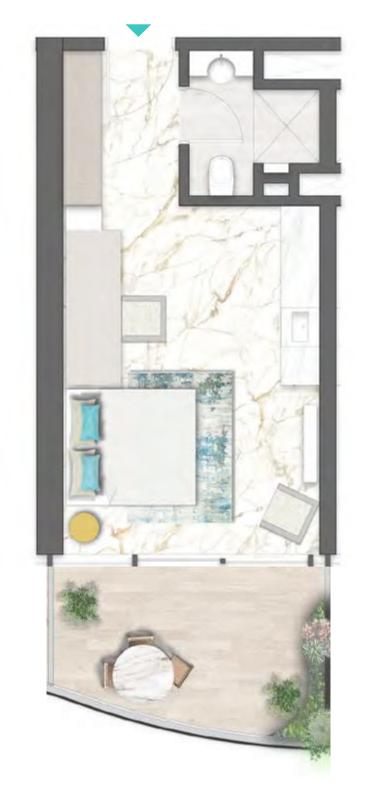

REAWWA KEN

TYPE 01 | BALCONY 03 LEVELS: 07, 11, 15, 19, 23, 27, 31

TYPE 01 | BALCONY 18 LEVELS: 08, 10, 12, 14, 16, 18, 20, 22, 24, 26, 28, 30, 32

TYPE 01 | BALCONY 33 LEVELS: 09, 13, 17, 21, 25, 29

TYPE 01 | BALCONY 04 LEVELS: 07, 11, 15, 19, 23, 27, 31