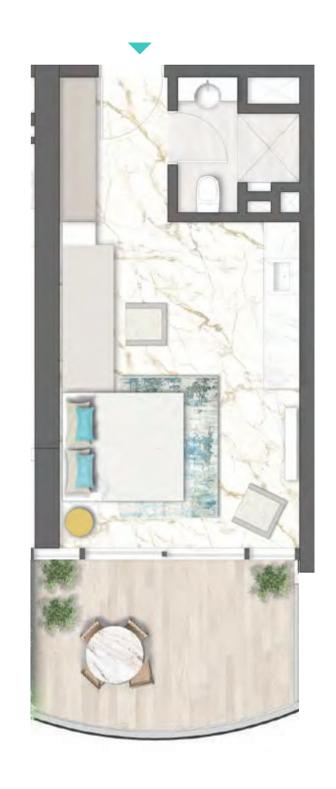

REAWWA KEN

TYPE 01 | BALCONY 03 LEVELS: 07, 11, 15, 19, 23, 27, 31

TYPE 01 | BALCONY 18 LEVELS: 08, 10, 12, 14, 16, 18, 20, 22, 24, 26, 28, 30, 32

TYPE 01 | BALCONY 33 LEVELS: 09, 13, 17, 21, 25, 29

TYPE 01 | BALCONY 04 LEVELS: 07, 11, 15, 19, 23, 27, 31