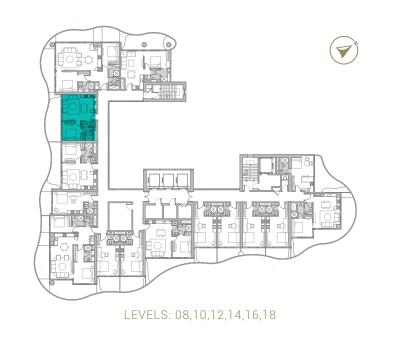

TYPE 01 | BALCONY 19 LEVELS: 08, 10, 12, 14, 16, 18, 20, 22, 24, 26, 28, 30, 32

TYPE 01 | BALCONY 34 LEVELS: 09, 13, 17, 21, 25, 29

TYPE 01 | BALCONY 05 LEVELS: 07, 11, 15, 19, 23, 27, 31

TYPE 01 | BALCONY 20 LEVELS: 08, 10, 12, 14, 16, 18, 20, 22, 24, 26, 28, 30, 32