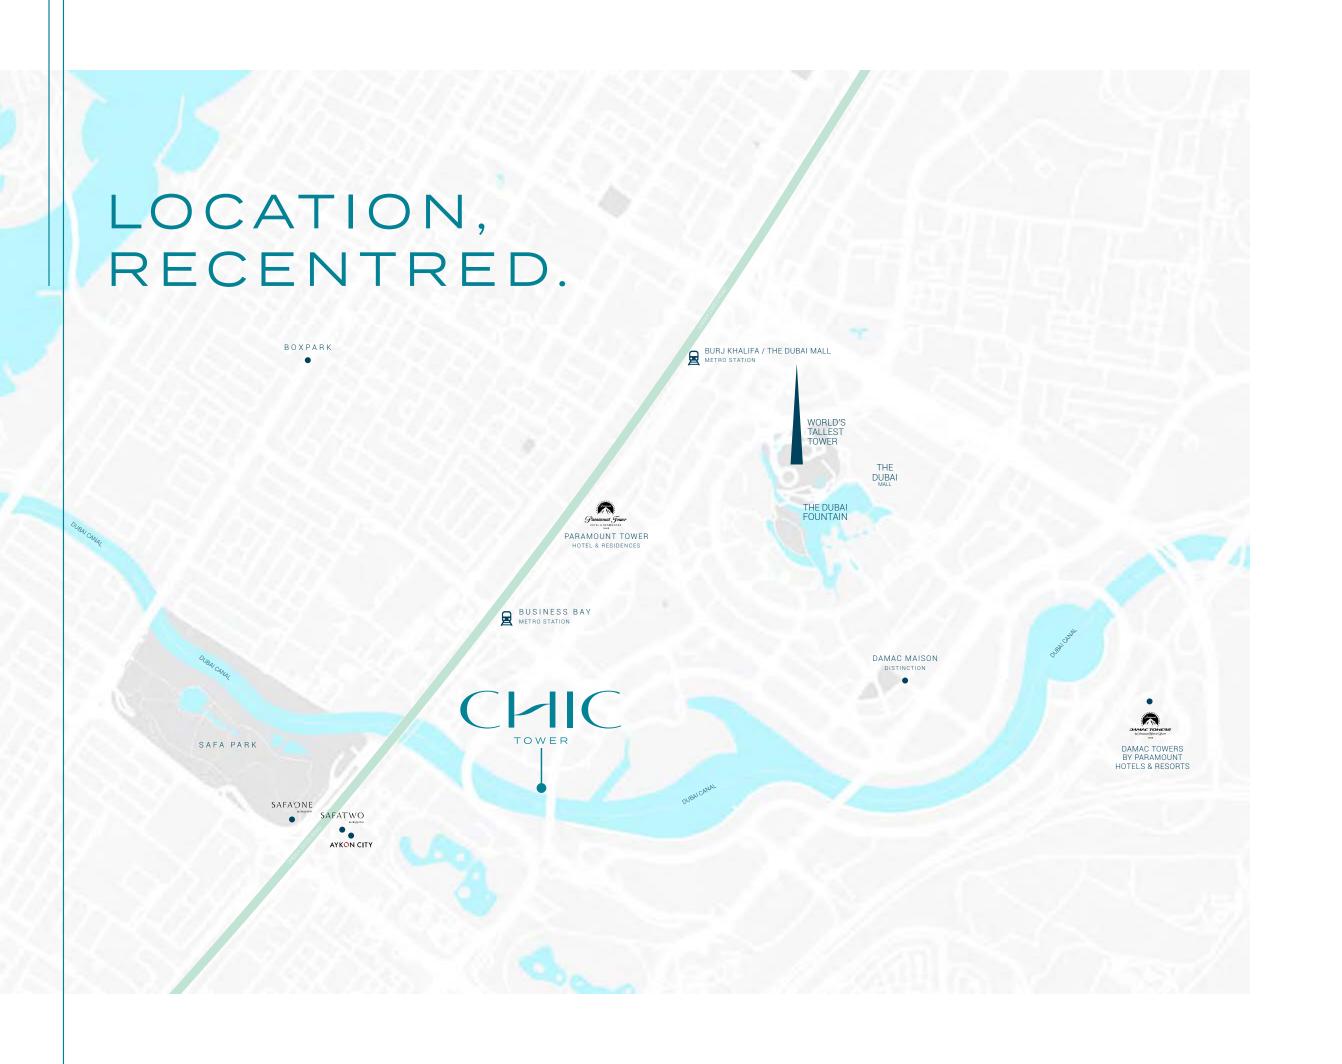

TURQUOISE, REIMAGINED.



Inspired by the healing properties of turquoise, Chic Tower is where wellness and opulence meet.

Here, the fabled fountain of youth is recast as a holistic lifestyle experience which brings together restorative baths, beauty treatments, state of the art gyms, residential luxury, and master-jeweler de Grisigono's unique interpretation of one of the world's most beloved gemstones.





Why settle for being young at heart?
At Chic Tower, 7 revitalizing baths have been designed to extract toxins from your body and help your skin glow with the radiance of youth.

From hot baths and cold baths to salt baths and mud baths, a unique tonic to life's wear and tear awaits you each day of the week.















Chic Tower invites you to remain healthy from the moment you walk through the door, where the lobby greets you with workout benches and weights. On the Podium level, the main spa extends into an outdoor gym, designed to strengthen all muscle groups with calisthenic-focused equipment and training.

REAWWA KEN



















## WAVES, RECREATED.

Look up from the Podium and take in the full beauty of the Tower you now call home.

A cascade of undulating terraces inspired by the waves of Dubai's Canal descend from the buildings crowning glory 
A stepped roof which evokes layers of rock, where water trickles from one pool to another.















REAWWA KEN









TYPE 01 | BALCONY 03 LEVELS: 07, 11, 15, 19, 23, 27, 31



TYPE 01 | BALCONY 18 LEVELS: 08, 10, 12, 14, 16, 18, 20,